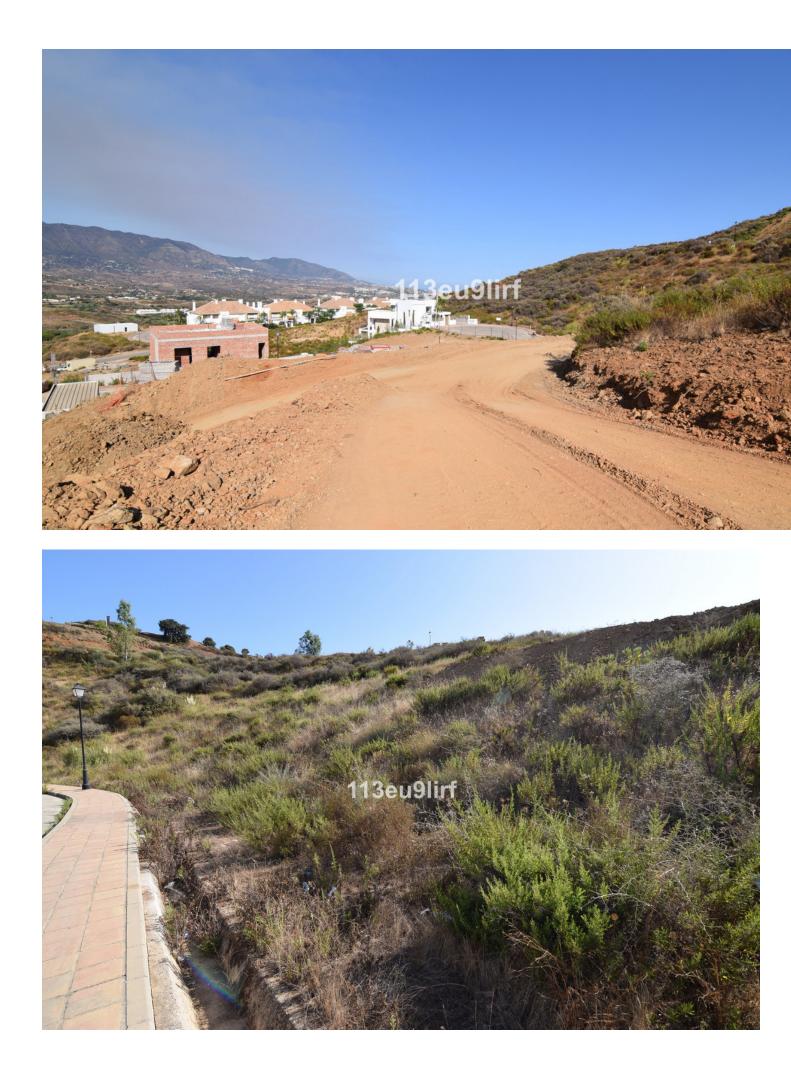

## 320.000€

www.mibgroup.es +34 662 58 96 58 info@mibgroup.es

Ref.-ID: MIBGR3923002

La Cala Golf

Plot

Community: 336 EUR / year

IBI: 500 EUR / year

Residential plot offering panoramic mountain, golf and sea views located within La Cala Golf Resort with three 18 hole championship golf courses, Clubhouse, Hotel and Spa, 24 hour onsite security. Current building regulations allow to build a detached villa of 331 m2 + basement + uncovered terraces + pool. Water, electricity and sewage connections are all in place.