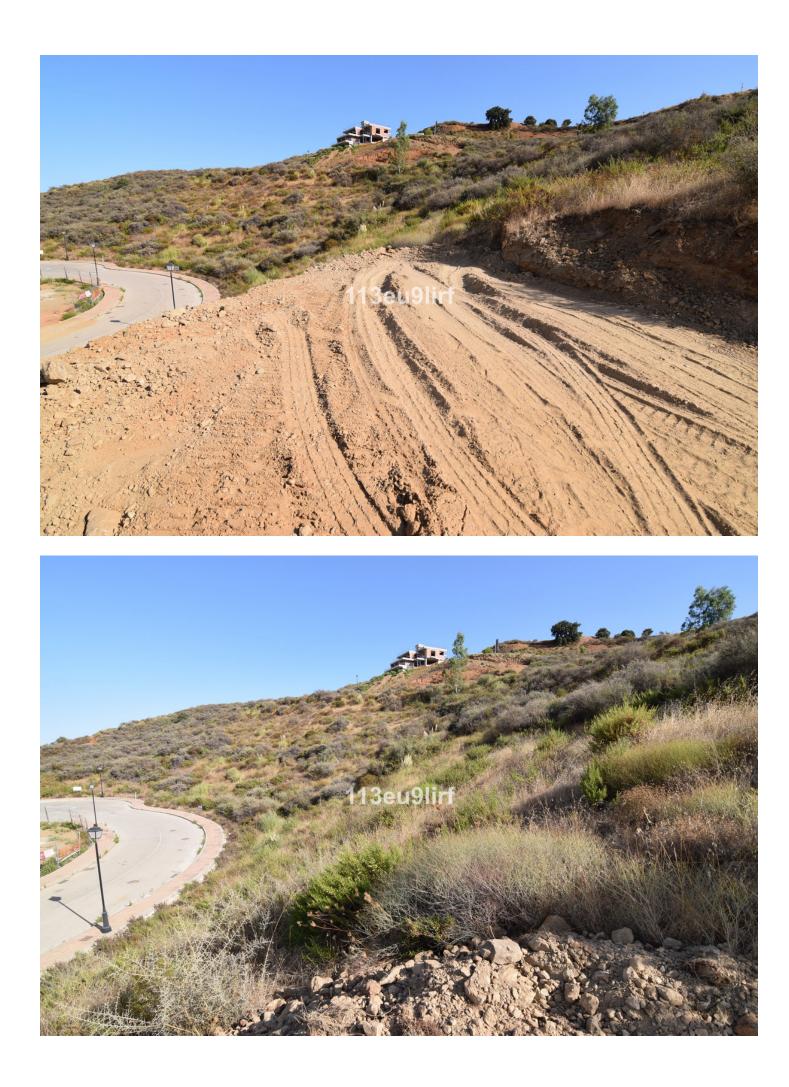

## 320.000€

www.mibgroup.es +34 662 58 96 58 info@mibgroup.es

Ref.-ID: MIBGR3923002

La Cala Golf

Plot

Community: 336 EUR / year

IBI: 500 EUR / year

Residential plot offering panoramic mountain, golf and sea views located within La Cala Golf Resort with three 18 hole championship golf courses, Clubhouse, Hotel and Spa, 24 hour onsite security. Current building regulations allow to build a detached villa of 331 m2 + basement + uncovered terraces + pool. Water, electricity and sewage connections are all in place.