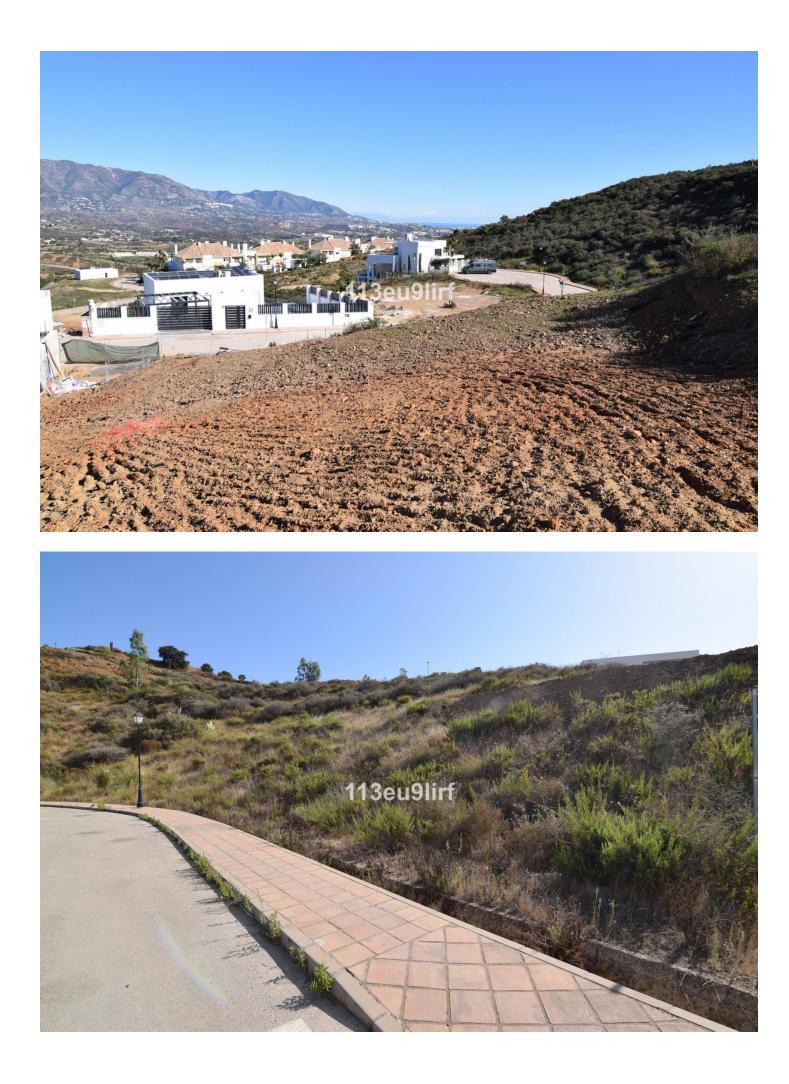

## 320.000€

www.mibgroup.es +34 662 58 96 58 info@mibgroup.es

Ref.-ID: MIBGR3923002

La Cala Golf

Plot

Community: 336 EUR / year

IBI: 500 EUR / year

Residential plot offering panoramic mountain, golf and sea views located within La Cala Golf Resort with three 18 hole championship golf courses, Clubhouse, Hotel and Spa, 24 hour onsite security. Current building regulations allow to build a detached villa of 331 m2 + basement + uncovered terraces + pool. Water, electricity and sewage connections are all in place.