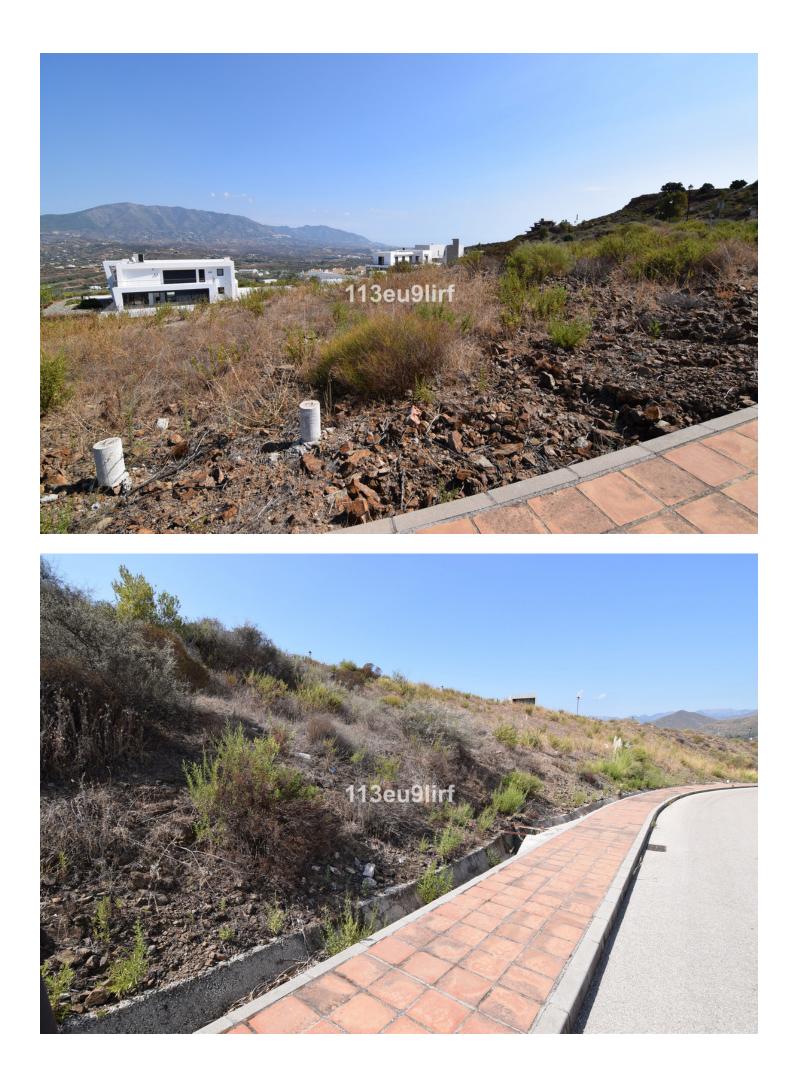

## 280.000€

www.mibgroup.es +34 662 58 96 58 info@mibgroup.es

Ref.-ID: MIBGR3938434

La Cala Golf

Plot

Community: 276 EUR / year

IBI: 450 EUR / year

Residential plot offering panoramic mountain, golf and sea views located within La Cala Golf Resort with three 18 hole championship golf courses, Clubhouse, Hotel and Spa, 24 hour onsite security. Current building regulations allow to build a detached villa of 275 m2 + basement + uncovered terraces + pool. Water, electricity and sewage connections are all in place.