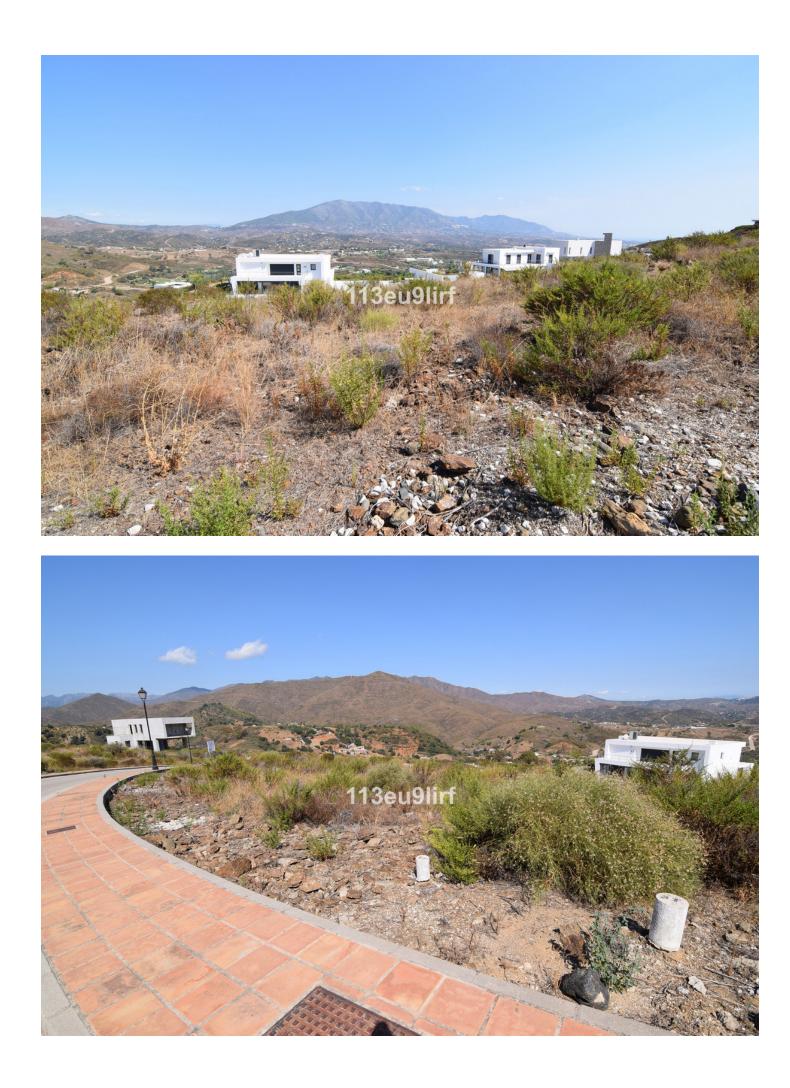

## 280.000€

www.mibgroup.es +34 662 58 96 58 info@mibgroup.es

Ref.-ID: MIBGR3938434

La Cala Golf

Plot

Community: 276 EUR / year

IBI: 450 EUR / year

Residential plot offering panoramic mountain, golf and sea views located within La Cala Golf Resort with three 18 hole championship golf courses, Clubhouse, Hotel and Spa, 24 hour onsite security. Current building regulations allow to build a detached villa of 275 m2 + basement + uncovered terraces + pool. Water, electricity and sewage connections are all in place.