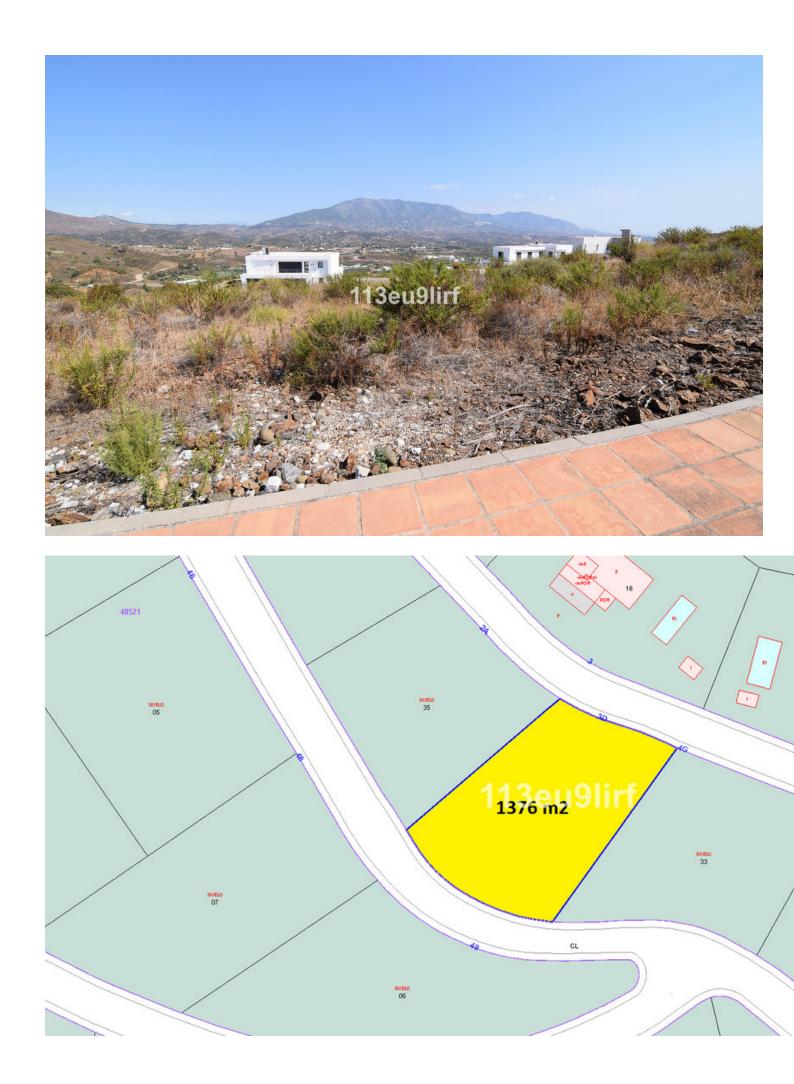

Sales - Plot - La Cala Golf

## 280.000€

www.mibgroup.es +34 662 58 96 58 info@mibgroup.es

Ref.-ID: MIBGR3938434

La Cala Golf

Plot

Community: 276 EUR / year

IBI: 450 EUR / year

Residential plot offering panoramic mountain, golf and sea views located within La Cala Golf Resort with three 18 hole championship golf courses, Clubhouse, Hotel and Spa, 24 hour onsite security. Current building regulations allow to build a detached villa of 275 m2 + basement + uncovered terraces + pool. Water, electricity and sewage connections are all in place.