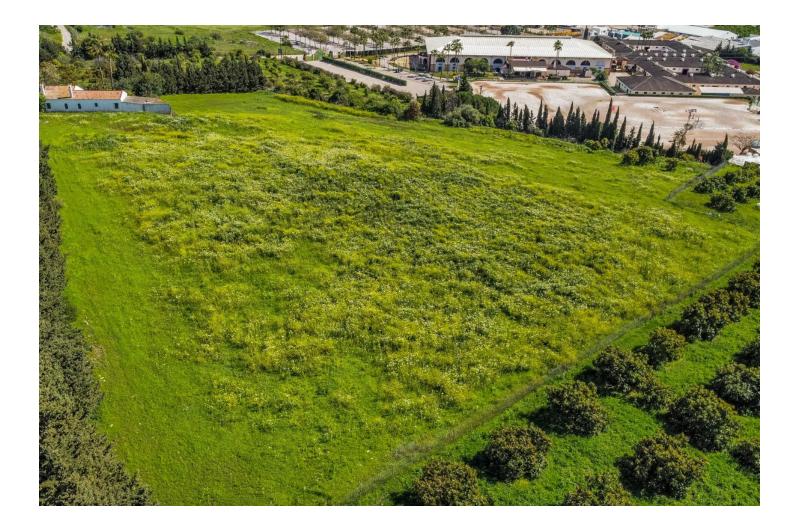

## Sales - Plot - Estepona 900.000€

www.mibgroup.es +34 662 58 96 58 info@mibgroup.es

Ref.-ID: MIBGR3941263

Estepona

Plot

Magnificent plot of land of 14,272 m2, with water and electricity and rustic qualification in Estepona, near Laguna village. On this land you can build: - A horse business: with stables, riding stables etc. - Farming or agricultural business. - Rural sports business such as quads, motocross, paintball, sport circuits, mountain bike ... The plot is situated in Estepona, in the area of Laguna Village, one kilometre from the sea and 10 min. from Estepona town. It has the A-7 motorway (with direct access through the Laguna Village roundabout) as the main communication route to Estepona, which is 3 km away, Puerto Banús 10 km away and Málaga 75 km away. The plot is classified as rustic land with a total area of 14,272 m2, its situation is exceptional because it is located on a hill with a gentle slope down which makes it have magnificent views. This land is suitable for cultivation, although according to the general development plan it is also permitted for agricultural use or for raising horses or livestock. It has very good access with its own entrance and space for many cars.