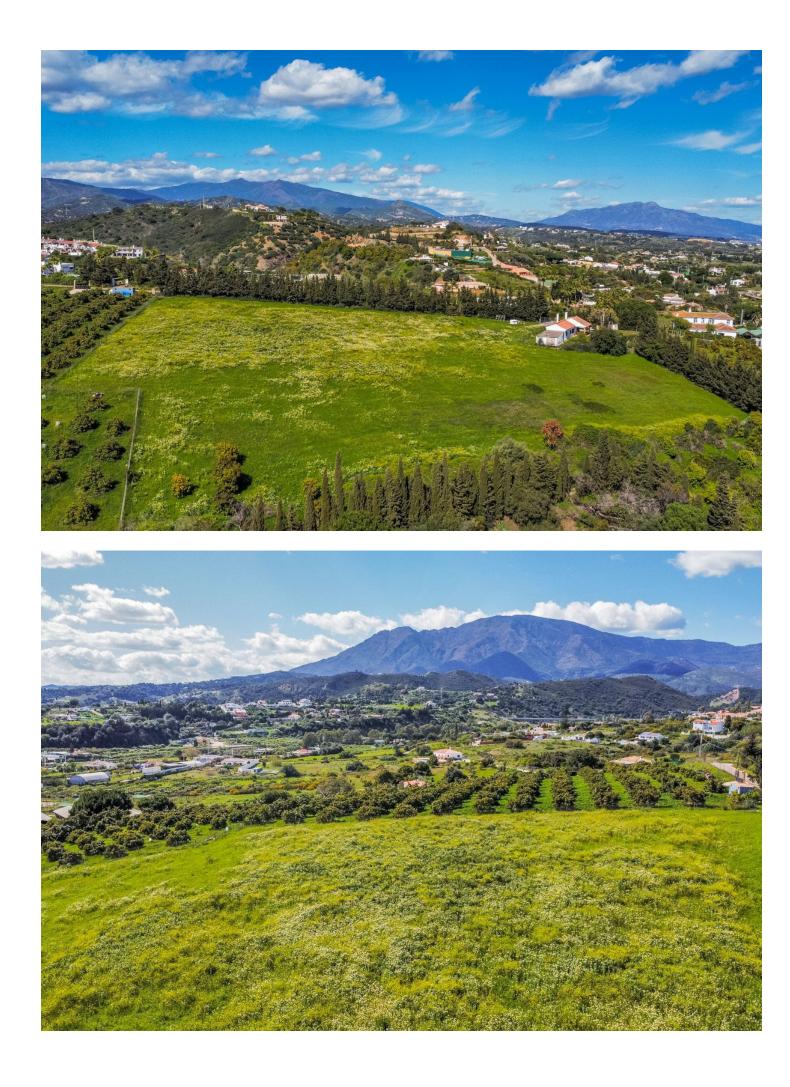

## Sales - Plot - Estepona 900.000€

www.mibgroup.es +34 662 58 96 58 info@mibgroup.es

Ref.-ID: MIBGR3941263

Estepona

Plot

Magnificent plot of land of 14,272 m2, with water and electricity and rustic qualification in Estepona, near Laguna village. On this land you can build: - A horse business: with stables, riding stables etc. - Farming or agricultural business. - Rural sports business such as quads, motocross, paintball, sport circuits, mountain bike ... The plot is situated in Estepona, in the area of Laguna Village, one kilometre from the sea and 10 min. from Estepona town. It has the A-7 motorway (with direct access through the Laguna Village roundabout) as the main communication route to Estepona, which is 3 km away, Puerto Banús 10 km away and Málaga 75 km away. The plot is classified as rustic land with a total area of 14,272 m2, its situation is exceptional because it is located on a hill with a gentle slope down which makes it have magnificent views. This land is suitable for cultivation, although according to the general development plan it is also permitted for agricultural use or for raising horses or livestock. It has very good access with its own entrance and space for many cars.