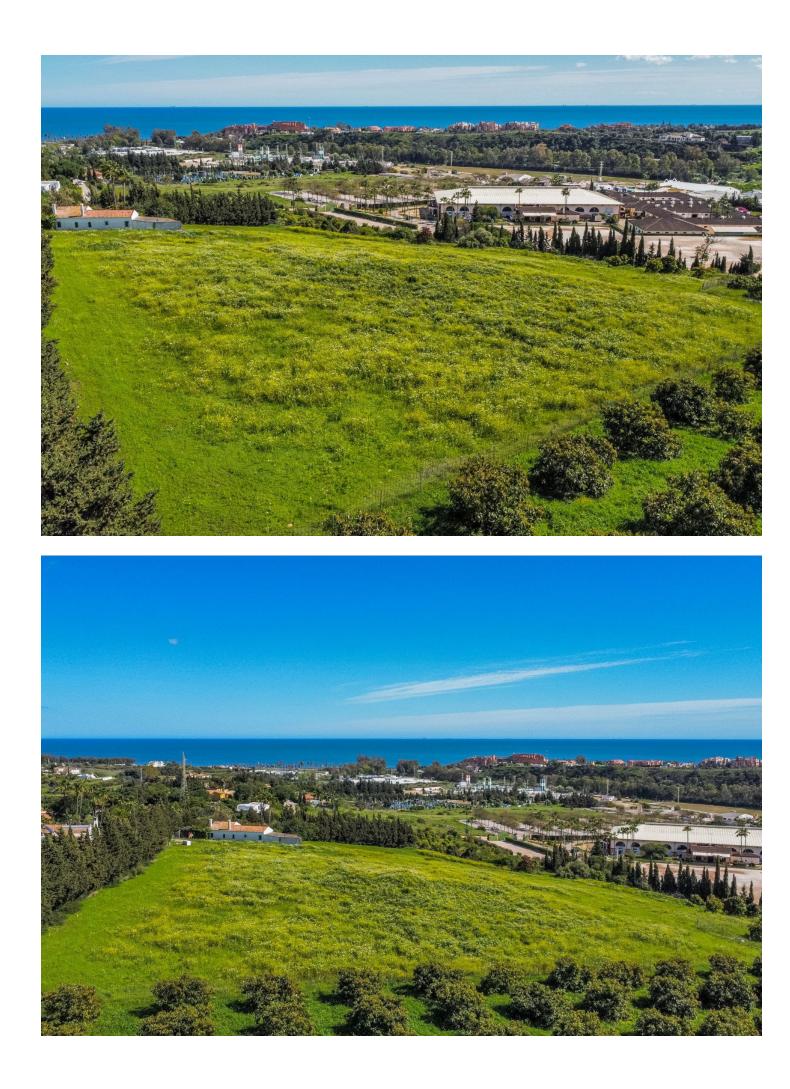

## Sales - Plot - Estepona 900.000€

www.mibgroup.es +34 662 58 96 58 info@mibgroup.es

Ref.-ID: MIBGR3941263

Estepona

Plot

Magnificent plot of land of 14,272 m2, with water and electricity and rustic qualification in Estepona, near Laguna village. On this land you can build: - A horse business: with stables, riding stables etc. - Farming or agricultural business. - Rural sports business such as quads, motocross, paintball, sport circuits, mountain bike ... The plot is situated in Estepona, in the area of Laguna Village, one kilometre from the sea and 10 min. from Estepona town. It has the A-7 motorway (with direct access through the Laguna Village roundabout) as the main communication route to Estepona, which is 3 km away, Puerto Banús 10 km away and Málaga 75 km away. The plot is classified as rustic land with a total area of 14,272 m2, its situation is exceptional because it is located on a hill with a gentle slope down which makes it have magnificent views. This land is suitable for cultivation, although according to the general development plan it is also permitted for agricultural use or for raising horses or livestock. It has very good access with its own entrance and space for many cars.