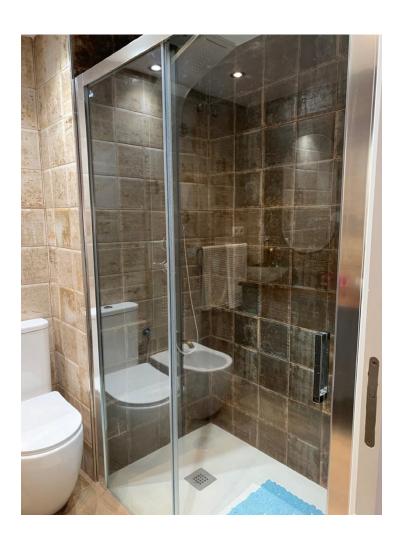

2

2

85 m2

beautiful apartment in Benalmadina Marina Middle Floor Apartment, Benalmadena Costa, Costa del Sol. 2 Bedrooms, 2 Bathrooms, Built 85 m², Terrace 30 m². Setting: Commercial Area, Close To Port, Close To Shops, Close To Sea, Marina, Close To Marina. Orientation: South East. Condition: Excellent. Climate Control: Pre Installed A/C. Views: Sea, Port. Features: Lift, Private Terrace, Satellite TV, Ensuite Bathroom, Double Glazing, Fiber Optic. Furniture: Fully Furnished. Kitchen: Fully Fitted. Security: Gated Complex, Entry Phone. Parking: Street, Communal. Utilities: Electricity, Drinkable Water. Category: Beachfront.