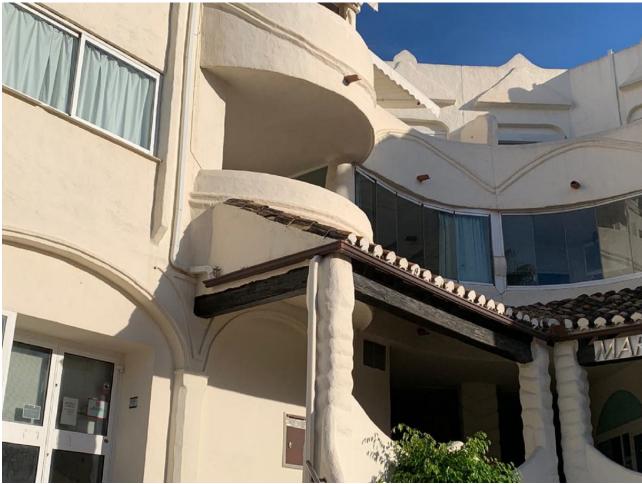

2

2

85 m2

beautiful apartment in Benalmadina Marina Middle Floor Apartment, Benalmadena Costa, Costa del Sol. 2 Bedrooms, 2 Bathrooms, Built 85 m², Terrace 30 m². Setting: Commercial Area, Close To Port, Close To Shops, Close To Sea, Marina, Close To Marina. Orientation: South East. Condition: Excellent. Climate Control: Pre Installed A/C. Views: Sea, Port. Features: Lift, Private Terrace, Satellite TV, Ensuite Bathroom, Double Glazing, Fiber Optic. Furniture: Fully Furnished. Kitchen: Fully Fitted. Security: Gated Complex, Entry Phone. Parking: Street, Communal. Utilities: Electricity, Drinkable Water. Category: Beachfront.