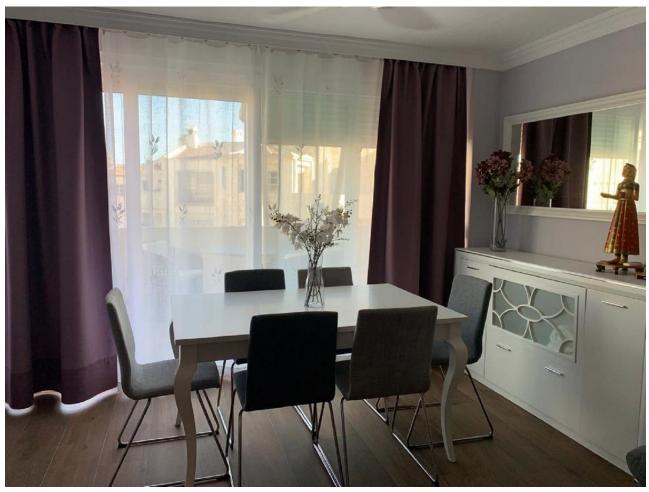

2

2

85 m2

beautiful apartment in Benalmadina Marina Middle Floor Apartment, Benalmadena Costa, Costa del Sol. 2 Bedrooms, 2 Bathrooms, Built 85 m², Terrace 30 m². Setting: Commercial Area, Close To Port, Close To Shops, Close To Sea, Marina, Close To Marina. Orientation: South East. Condition: Excellent. Climate Control: Pre Installed A/C. Views: Sea, Port. Features: Lift, Private Terrace, Satellite TV, Ensuite Bathroom, Double Glazing, Fiber Optic. Furniture: Fully Furnished. Kitchen: Fully Fitted. Security: Gated Complex, Entry Phone. Parking: Street, Communal. Utilities: Electricity, Drinkable Water. Category: Beachfront.