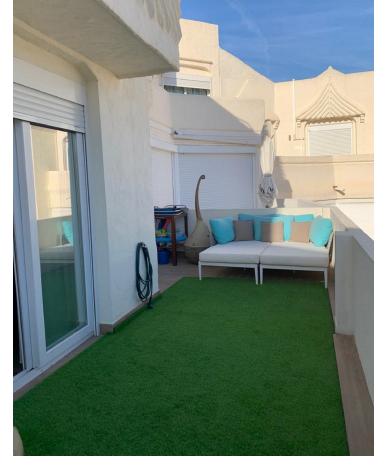

2

2

85 m2

beautiful apartment in Benalmadina Marina Middle Floor Apartment, Benalmadena Costa, Costa del Sol. 2 Bedrooms, 2 Bathrooms, Built 85 m², Terrace 30 m². Setting: Commercial Area, Close To Port, Close To Shops, Close To Sea, Marina, Close To Marina. Orientation: South East. Condition: Excellent. Climate Control: Pre Installed A/C. Views: Sea, Port. Features: Lift, Private Terrace, Satellite TV, Ensuite Bathroom, Double Glazing, Fiber Optic. Furniture: Fully Furnished. Kitchen: Fully Fitted. Security: Gated Complex, Entry Phone. Parking: Street, Communal. Utilities: Electricity, Drinkable Water. Category: Beachfront.