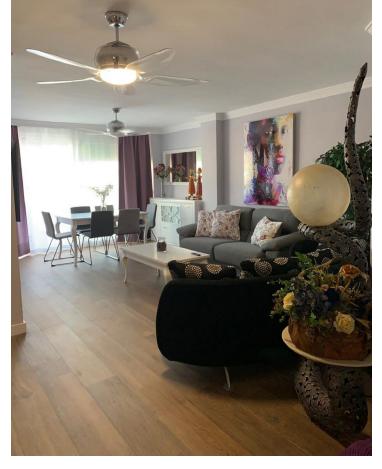

2

2

85 m2

beautiful apartment in Benalmadina Marina Middle Floor Apartment, Benalmadena Costa, Costa del Sol. 2 Bedrooms, 2 Bathrooms, Built 85 m², Terrace 30 m². Setting: Commercial Area, Close To Port, Close To Shops, Close To Sea, Marina, Close To Marina. Orientation: South East. Condition: Excellent. Climate Control: Pre Installed A/C. Views: Sea, Port. Features: Lift, Private Terrace, Satellite TV, Ensuite Bathroom, Double Glazing, Fiber Optic. Furniture: Fully Furnished. Kitchen: Fully Fitted. Security: Gated Complex, Entry Phone. Parking: Street, Communal. Utilities: Electricity, Drinkable Water. Category: Beachfront.