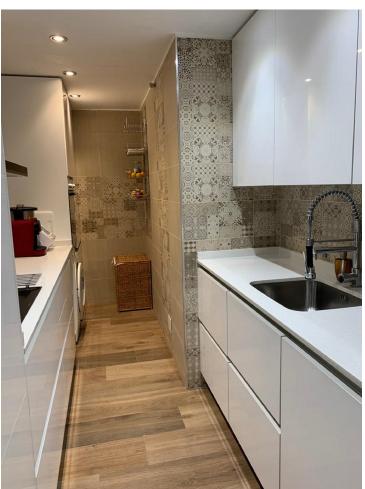

2

2

85 m2

beautiful apartment in Benalmadina Marina Middle Floor Apartment, Benalmadena Costa, Costa del Sol. 2 Bedrooms, 2 Bathrooms, Built 85 m², Terrace 30 m². Setting: Commercial Area, Close To Port, Close To Shops, Close To Sea, Marina, Close To Marina. Orientation: South East. Condition: Excellent. Climate Control: Pre Installed A/C. Views: Sea, Port. Features: Lift, Private Terrace, Satellite TV, Ensuite Bathroom, Double Glazing, Fiber Optic. Furniture: Fully Furnished. Kitchen: Fully Fitted. Security: Gated Complex, Entry Phone. Parking: Street, Communal. Utilities: Electricity, Drinkable Water. Category: Beachfront.