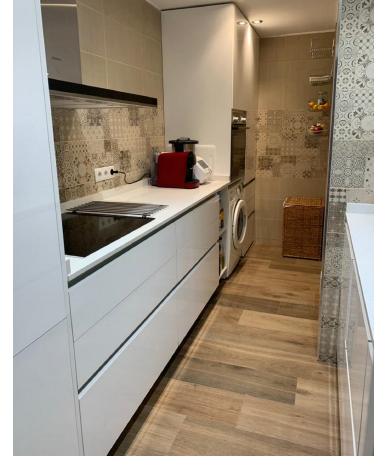

2

2

85 m2

beautiful apartment in Benalmadina Marina Middle Floor Apartment, Benalmadena Costa, Costa del Sol. 2 Bedrooms, 2 Bathrooms, Built 85 m², Terrace 30 m². Setting: Commercial Area, Close To Port, Close To Shops, Close To Sea, Marina, Close To Marina. Orientation: South East. Condition: Excellent. Climate Control: Pre Installed A/C. Views: Sea, Port. Features: Lift, Private Terrace, Satellite TV, Ensuite Bathroom, Double Glazing, Fiber Optic. Furniture: Fully Furnished. Kitchen: Fully Fitted. Security: Gated Complex, Entry Phone. Parking: Street, Communal. Utilities: Electricity, Drinkable Water. Category: Beachfront.