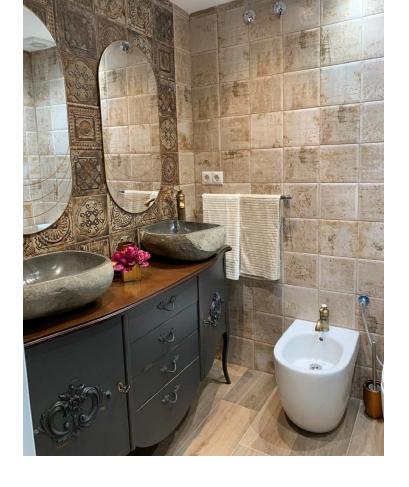

2

2

85 m2

beautiful apartment in Benalmadina Marina Middle Floor Apartment, Benalmadena Costa, Costa del Sol. 2 Bedrooms, 2 Bathrooms, Built 85 m², Terrace 30 m². Setting: Commercial Area, Close To Port, Close To Shops, Close To Sea, Marina, Close To Marina. Orientation: South East. Condition: Excellent. Climate Control: Pre Installed A/C. Views: Sea, Port. Features: Lift, Private Terrace, Satellite TV, Ensuite Bathroom, Double Glazing, Fiber Optic. Furniture: Fully Furnished. Kitchen: Fully Fitted. Security: Gated Complex, Entry Phone. Parking: Street, Communal. Utilities: Electricity, Drinkable Water. Category: Beachfront.