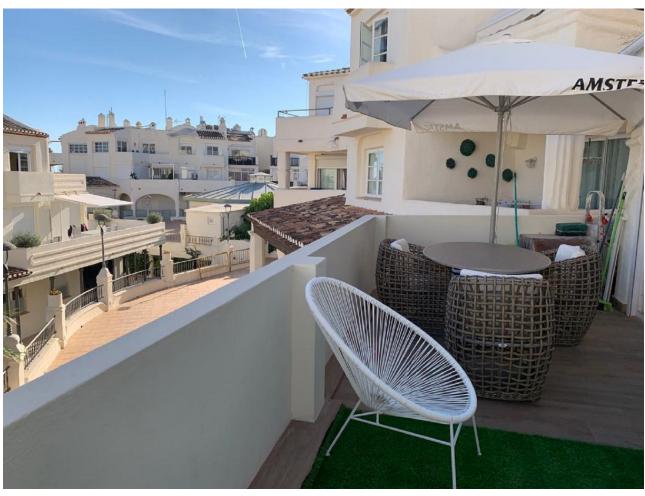

2

2

85 m2

beautiful apartment in Benalmadina Marina Middle Floor Apartment, Benalmadena Costa, Costa del Sol. 2 Bedrooms, 2 Bathrooms, Built 85 m², Terrace 30 m². Setting: Commercial Area, Close To Port, Close To Shops, Close To Sea, Marina, Close To Marina. Orientation: South East. Condition: Excellent. Climate Control: Pre Installed A/C. Views: Sea, Port. Features: Lift, Private Terrace, Satellite TV, Ensuite Bathroom, Double Glazing, Fiber Optic. Furniture: Fully Furnished. Kitchen: Fully Fitted. Security: Gated Complex, Entry Phone. Parking: Street, Communal. Utilities: Electricity, Drinkable Water. Category: Beachfront.