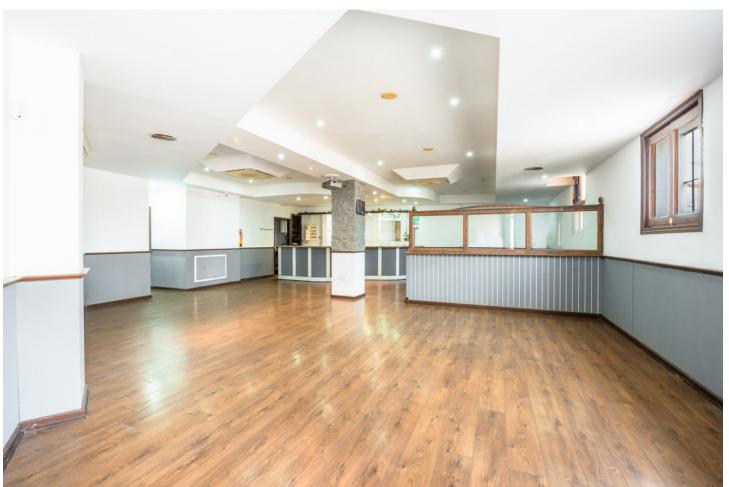

## Sales - Commercial - Benahavís 175.000€

www.mibgroup.es +34 662 58 96 58 info@mibgroup.es

Ref.-ID: MIBGR3946117 Benahavís Commercial

IBI: 379 EUR / year

126 m2

Commercial premises in the center of Benahavís town. Spacious local, which, given its size, offers different possibilities, having in its past housed a hamburger restaurant and at the same time a leisure bar where customers alternated nights, being very popular on Sundays as it brought together a great soccer fan to see in their multiple screens, it is in a very good condition with a valid license. It represents a good investment, one of its greatest values is due to the location in the heart of the city.