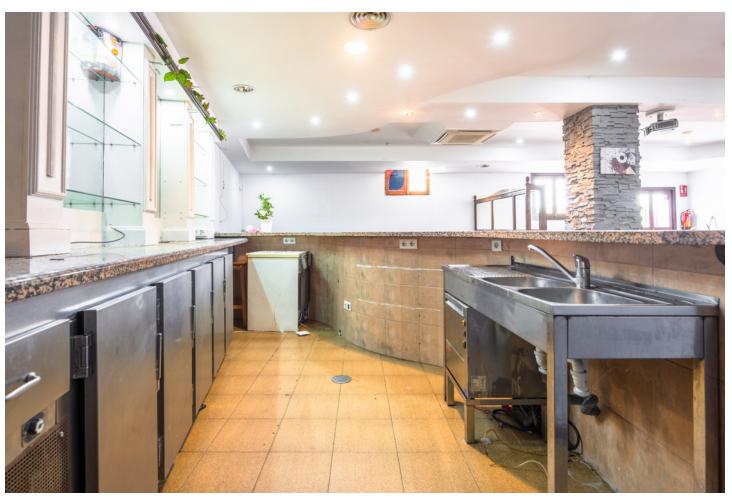

## Sales - Commercial - Benahavís 175.000€

www.mibgroup.es +34 662 58 96 58 info@mibgroup.es

Ref.-ID: MIBGR3946117 Benahavís Commercial

IBI: 379 EUR / year

126 m2

Commercial premises in the center of Benahavís town. Spacious local, which, given its size, offers different possibilities, having in its past housed a hamburger restaurant and at the same time a leisure bar where customers alternated nights, being very popular on Sundays as it brought together a great soccer fan to see in their multiple screens, it is in a very good condition with a valid license. It represents a good investment, one of its greatest values is due to the location in the heart of the city.