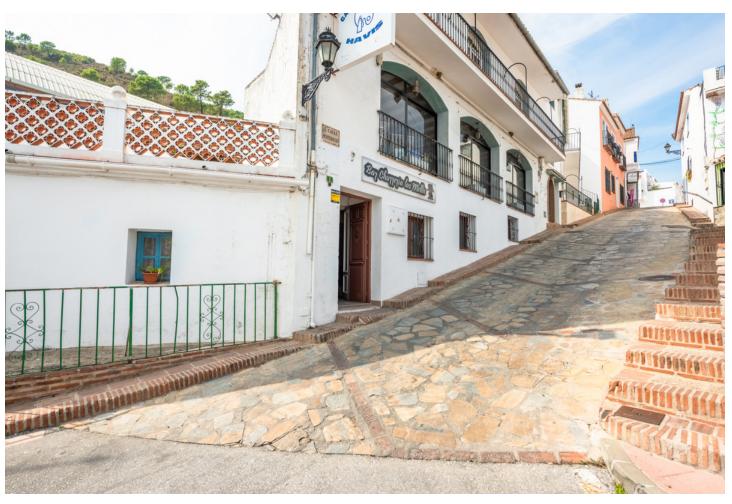

## Sales - Commercial - Benahavís 175.000€

www.mibgroup.es +34 662 58 96 58 info@mibgroup.es

Ref.-ID: MIBGR3946117 Benahavís Commercial

IBI: 379 EUR / year

126 m2

Commercial premises in the center of Benahavís town. Spacious local, which, given its size, offers different possibilities, having in its past housed a hamburger restaurant and at the same time a leisure bar where customers alternated nights, being very popular on Sundays as it brought together a great soccer fan to see in their multiple screens, it is in a very good condition with a valid license. It represents a good investment, one of its greatest values is due to the location in the heart of the city.