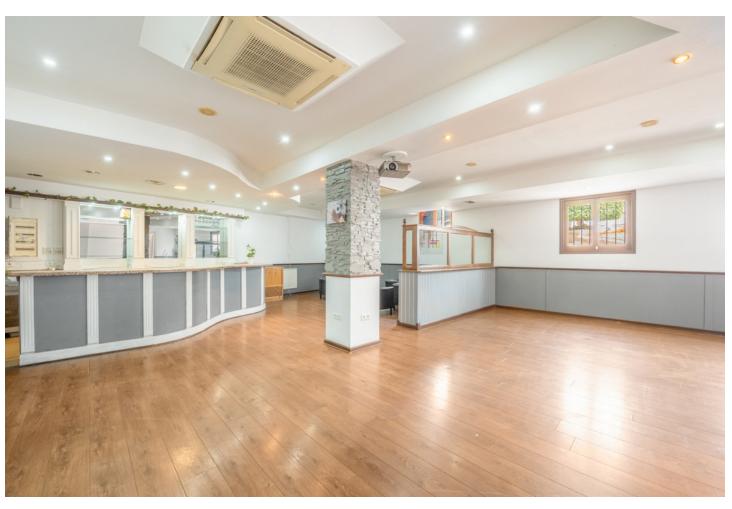

## Sales - Commercial - Benahavís 175.000€

www.mibgroup.es +34 662 58 96 58 info@mibgroup.es

Ref.-ID: MIBGR3946117 Benahavís Commercial

IBI: 379 EUR / year

126 m2

Commercial premises in the center of Benahavís town. Spacious local, which, given its size, offers different possibilities, having in its past housed a hamburger restaurant and at the same time a leisure bar where customers alternated nights, being very popular on Sundays as it brought together a great soccer fan to see in their multiple screens, it is in a very good condition with a valid license. It represents a good investment, one of its greatest values is due to the location in the heart of the city.