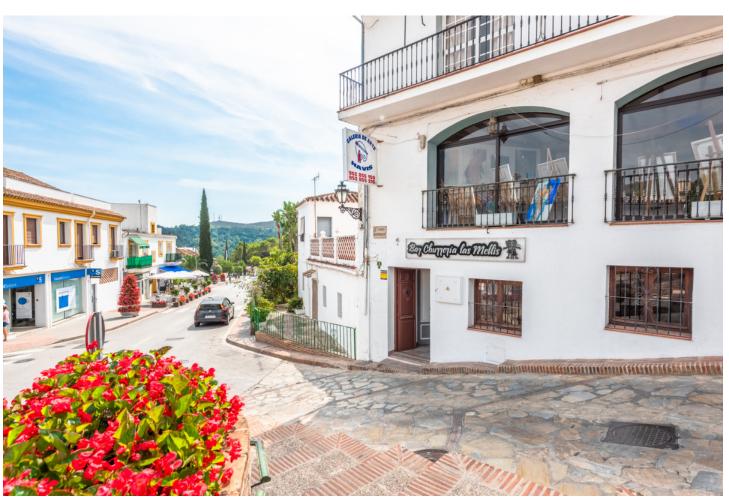

## Sales - Commercial - Benahavís 175.000€

www.mibgroup.es +34 662 58 96 58 info@mibgroup.es

Ref.-ID: MIBGR3946117 Benahavís Commercial

IBI: 379 EUR / year

126 m2

Commercial premises in the center of Benahavís town. Spacious local, which, given its size, offers different possibilities, having in its past housed a hamburger restaurant and at the same time a leisure bar where customers alternated nights, being very popular on Sundays as it brought together a great soccer fan to see in their multiple screens, it is in a very good condition with a valid license. It represents a good investment, one of its greatest values is due to the location in the heart of the city.