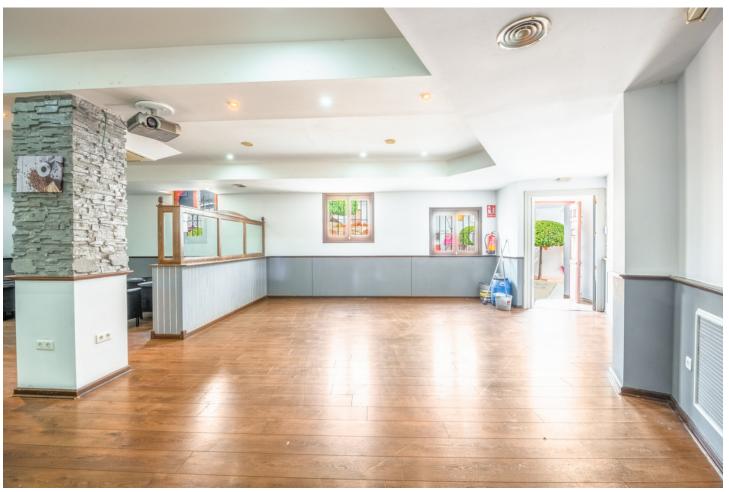

## Sales - Commercial - Benahavís 175.000€

www.mibgroup.es +34 662 58 96 58 info@mibgroup.es

Ref.-ID: MIBGR3946117 Benahavís Commercial

IBI: 379 EUR / year

126 m2

Commercial premises in the center of Benahavís town. Spacious local, which, given its size, offers different possibilities, having in its past housed a hamburger restaurant and at the same time a leisure bar where customers alternated nights, being very popular on Sundays as it brought together a great soccer fan to see in their multiple screens, it is in a very good condition with a valid license. It represents a good investment, one of its greatest values is due to the location in the heart of the city.