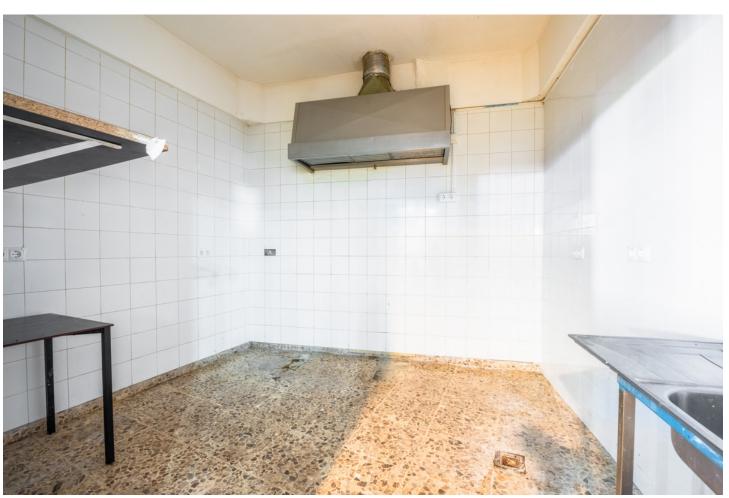

## Sales - Commercial - Benahavís 175.000€

www.mibgroup.es +34 662 58 96 58 info@mibgroup.es

Ref.-ID: MIBGR3946117 Benahavís Commercial

IBI: 379 EUR / year

126 m2

Commercial premises in the center of Benahavís town. Spacious local, which, given its size, offers different possibilities, having in its past housed a hamburger restaurant and at the same time a leisure bar where customers alternated nights, being very popular on Sundays as it brought together a great soccer fan to see in their multiple screens, it is in a very good condition with a valid license. It represents a good investment, one of its greatest values is due to the location in the heart of the city.