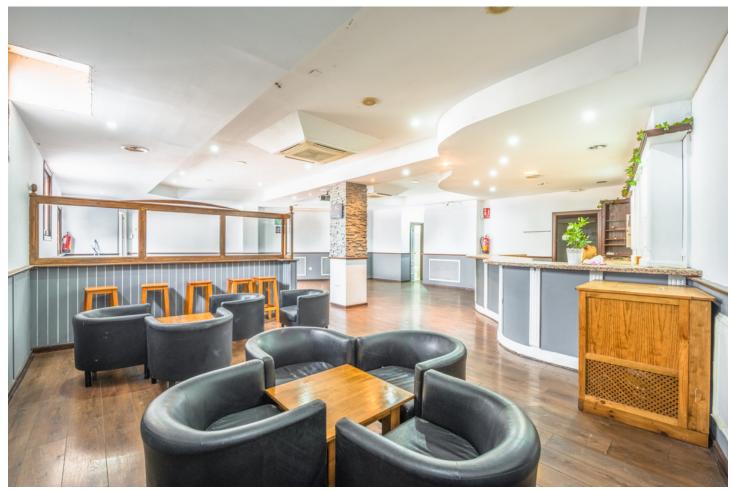

## Sales - Commercial - Benahavís 175.000€

www.mibgroup.es +34 662 58 96 58 info@mibgroup.es

Ref.-ID: MIBGR3946117 Benahavís Commercial

IBI: 379 EUR / year

126 m2

Commercial premises in the center of Benahavís town. Spacious local, which, given its size, offers different possibilities, having in its past housed a hamburger restaurant and at the same time a leisure bar where customers alternated nights, being very popular on Sundays as it brought together a great soccer fan to see in their multiple screens, it is in a very good condition with a valid license. It represents a good investment, one of its greatest values is due to the location in the heart of the city.