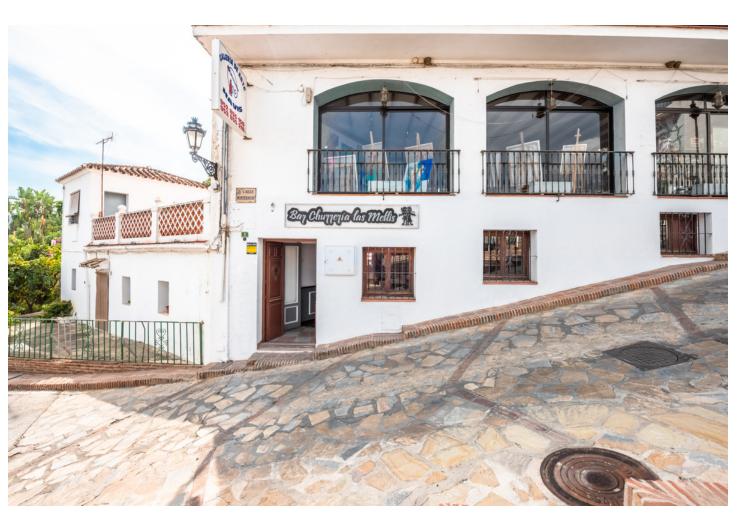

## Sales - Commercial - Benahavís 175.000€

www.mibgroup.es +34 662 58 96 58 info@mibgroup.es

Ref.-ID: MIBGR3946117 Benahavís Commercial

IBI: 379 EUR / year

126 m2

Commercial premises in the center of Benahavís town. Spacious local, which, given its size, offers different possibilities, having in its past housed a hamburger restaurant and at the same time a leisure bar where customers alternated nights, being very popular on Sundays as it brought together a great soccer fan to see in their multiple screens, it is in a very good condition with a valid license. It represents a good investment, one of its greatest values is due to the location in the heart of the city.