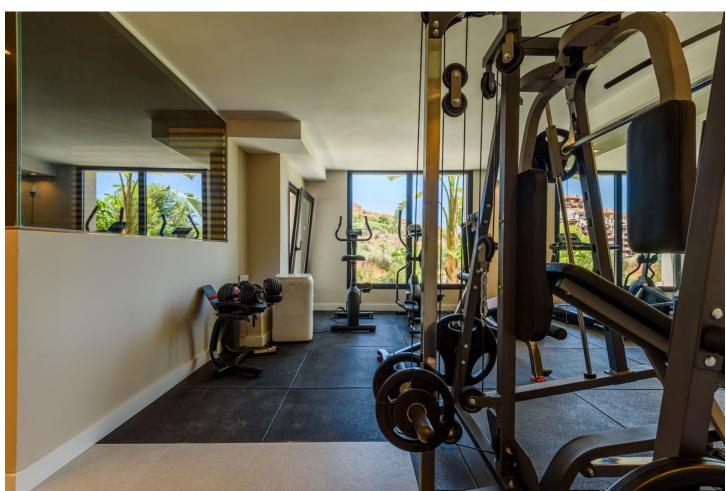

This unique luxury, very modern high-tech villa yet embracing Andalusian charm, is located first line golf to the Santa Maria Golf course offering breathtaking sea views. This very spacious property, situated on a large plot of 1335m2, is fully renovated to the highest standards. It offers seven bedrooms, seven bathrooms and a guest toilet; a home cinema, gym and spa. Due to its hillside location, the villa is divided over five floors which are all accessible via the indoor elevator. The driveway has a carport with solar panels, with enough space for two cars. On the street level, the garage for another two cars is located with an electric car charger, as well as one of the main entrances to the house. On this floor the storeroom and laundry room are located. The outdoor area offers an infinity pool, outdoor kitchen and lounge areas. It has been fully renovated, equipped with the latest technology and is energy efficient.