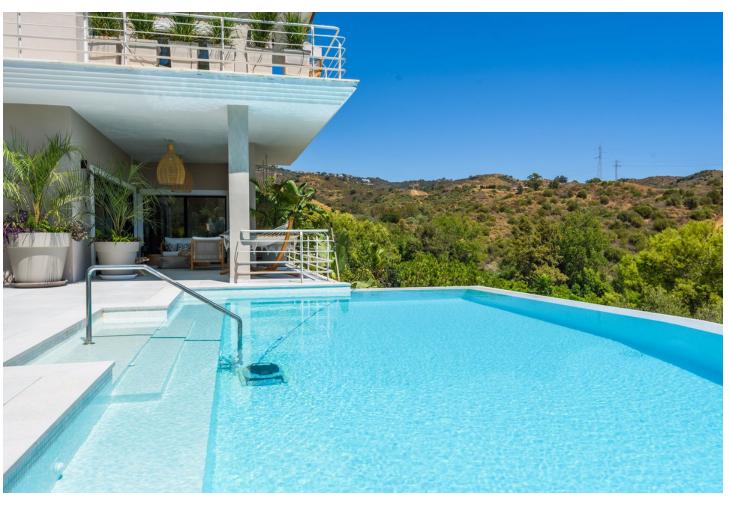

This unique luxury, very modern high-tech villa yet embracing Andalusian charm, is located first line golf to the Santa Maria Golf course offering breathtaking sea views. This very spacious property, situated on a large plot of 1335m2, is fully renovated to the highest standards. It offers seven bedrooms, seven bathrooms and a guest toilet; a home cinema, gym and spa. Due to its hillside location, the villa is divided over five floors which are all accessible via the indoor elevator. The driveway has a carport with solar panels, with enough space for two cars. On the street level, the garage for another two cars is located with an electric car charger, as well as one of the main entrances to the house. On this floor the storeroom and laundry room are located. The outdoor area offers an infinity pool, outdoor kitchen and lounge areas. It has been fully renovated, equipped with the latest technology and is energy efficient.