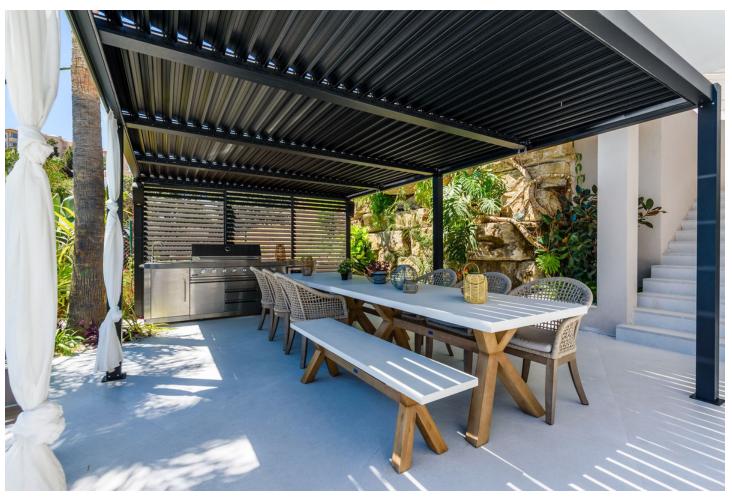

This unique luxury, very modern high-tech villa yet embracing Andalusian charm, is located first line golf to the Santa Maria Golf course offering breathtaking sea views. This very spacious property, situated on a large plot of 1335m2, is fully renovated to the highest standards. It offers seven bedrooms, seven bathrooms and a guest toilet; a home cinema, gym and spa. Due to its hillside location, the villa is divided over five floors which are all accessible via the indoor elevator. The driveway has a carport with solar panels, with enough space for two cars. On the street level, the garage for another two cars is located with an electric car charger, as well as one of the main entrances to the house. On this floor the storeroom and laundry room are located. The outdoor area offers an infinity pool, outdoor kitchen and lounge areas. It has been fully renovated, equipped with the latest technology and is energy efficient.