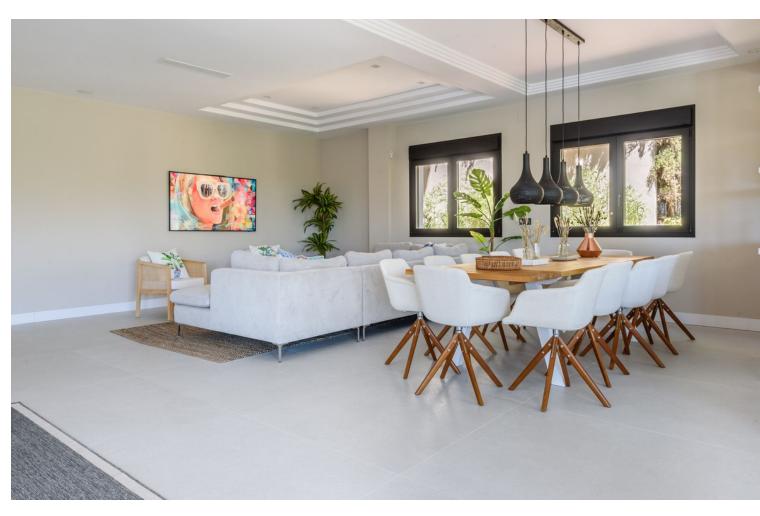

This unique luxury, very modern high-tech villa yet embracing Andalusian charm, is located first line golf to the Santa Maria Golf course offering breathtaking sea views. This very spacious property, situated on a large plot of 1335m2, is fully renovated to the highest standards. It offers seven bedrooms, seven bathrooms and a guest toilet; a home cinema, gym and spa. Due to its hillside location, the villa is divided over five floors which are all accessible via the indoor elevator. The driveway has a carport with solar panels, with enough space for two cars. On the street level, the garage for another two cars is located with an electric car charger, as well as one of the main entrances to the house. On this floor the storeroom and laundry room are located. The outdoor area offers an infinity pool, outdoor kitchen and lounge areas. It has been fully renovated, equipped with the latest technology and is energy efficient.