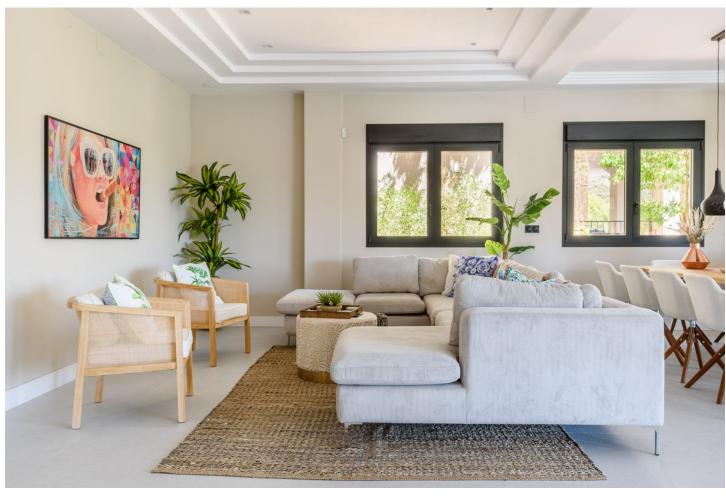

This unique luxury, very modern high-tech villa yet embracing Andalusian charm, is located first line golf to the Santa Maria Golf course offering breathtaking sea views. This very spacious property, situated on a large plot of 1335m2, is fully renovated to the highest standards. It offers seven bedrooms, seven bathrooms and a guest toilet; a home cinema, gym and spa. Due to its hillside location, the villa is divided over five floors which are all accessible via the indoor elevator. The driveway has a carport with solar panels, with enough space for two cars. On the street level, the garage for another two cars is located with an electric car charger, as well as one of the main entrances to the house. On this floor the storeroom and laundry room are located. The outdoor area offers an infinity pool, outdoor kitchen and lounge areas. It has been fully renovated, equipped with the latest technology and is energy efficient.