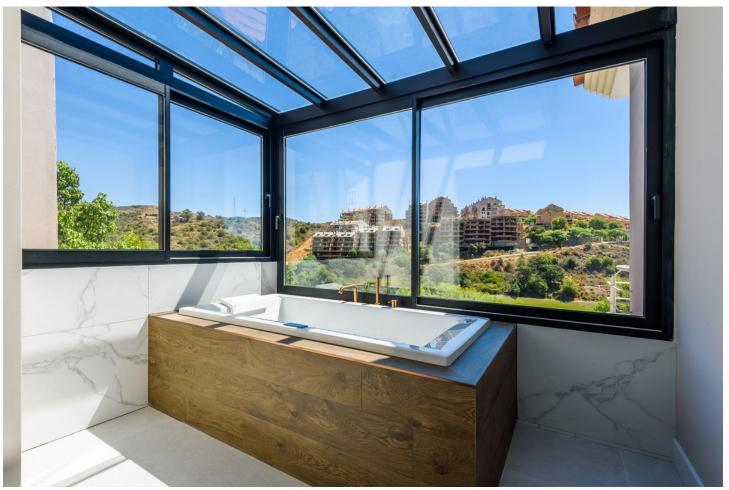

This unique luxury, very modern high-tech villa yet embracing Andalusian charm, is located first line golf to the Santa Maria Golf course offering breathtaking sea views. This very spacious property, situated on a large plot of 1335m2, is fully renovated to the highest standards. It offers seven bedrooms, seven bathrooms and a guest toilet; a home cinema, gym and spa. Due to its hillside location, the villa is divided over five floors which are all accessible via the indoor elevator. The driveway has a carport with solar panels, with enough space for two cars. On the street level, the garage for another two cars is located with an electric car charger, as well as one of the main entrances to the house. On this floor the storeroom and laundry room are located. The outdoor area offers an infinity pool, outdoor kitchen and lounge areas. It has been fully renovated, equipped with the latest technology and is energy efficient.