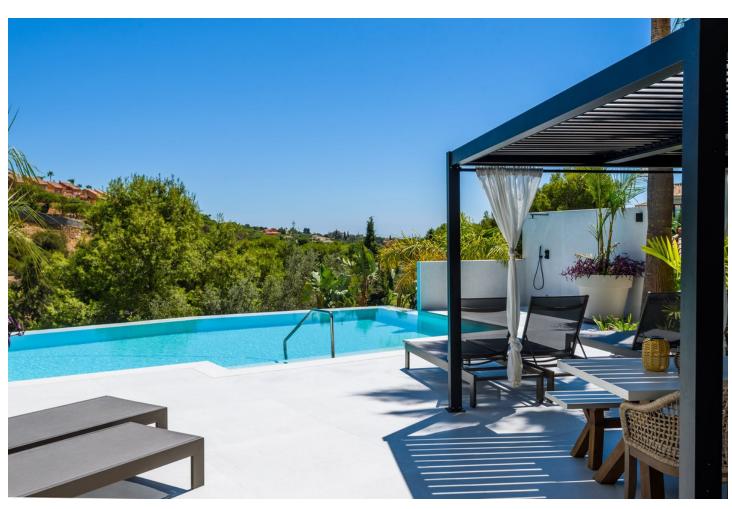

This unique luxury, very modern high-tech villa yet embracing Andalusian charm, is located first line golf to the Santa Maria Golf course offering breathtaking sea views. This very spacious property, situated on a large plot of 1335m2, is fully renovated to the highest standards. It offers seven bedrooms, seven bathrooms and a guest toilet; a home cinema, gym and spa. Due to its hillside location, the villa is divided over five floors which are all accessible via the indoor elevator. The driveway has a carport with solar panels, with enough space for two cars. On the street level, the garage for another two cars is located with an electric car charger, as well as one of the main entrances to the house. On this floor the storeroom and laundry room are located. The outdoor area offers an infinity pool, outdoor kitchen and lounge areas. It has been fully renovated, equipped with the latest technology and is energy efficient.

Setting Orientation Condition Pool Frontline Golf South East Renovation Required Private Heated Close To Golf Close To Sea **Climate Control** Views **Features Furniture** Sea Air Conditioning Covered Terrace Not Furnished Golf ✓ Lift Kitchen Garden Parking Category Garage Not Fitted Private Investment Resale With Planning Permission