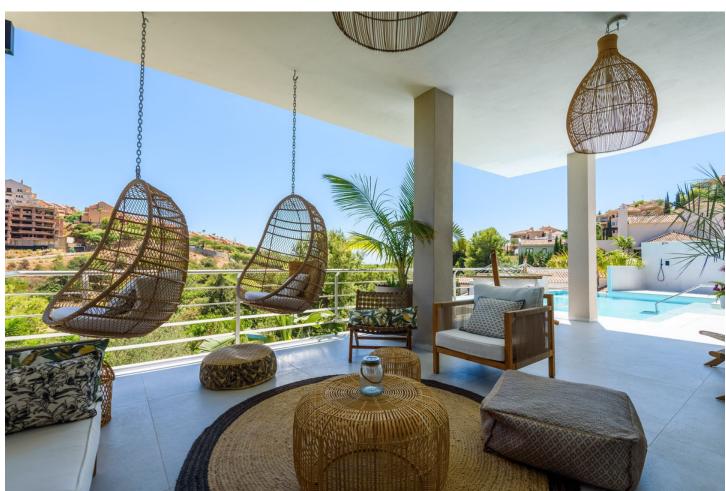

This unique luxury, very modern high-tech villa yet embracing Andalusian charm, is located first line golf to the Santa Maria Golf course offering breathtaking sea views. This very spacious property, situated on a large plot of 1335m2, is fully renovated to the highest standards. It offers seven bedrooms, seven bathrooms and a guest toilet; a home cinema, gym and spa. Due to its hillside location, the villa is divided over five floors which are all accessible via the indoor elevator. The driveway has a carport with solar panels, with enough space for two cars. On the street level, the garage for another two cars is located with an electric car charger, as well as one of the main entrances to the house. On this floor the storeroom and laundry room are located. The outdoor area offers an infinity pool, outdoor kitchen and lounge areas. It has been fully renovated, equipped with the latest technology and is energy efficient.