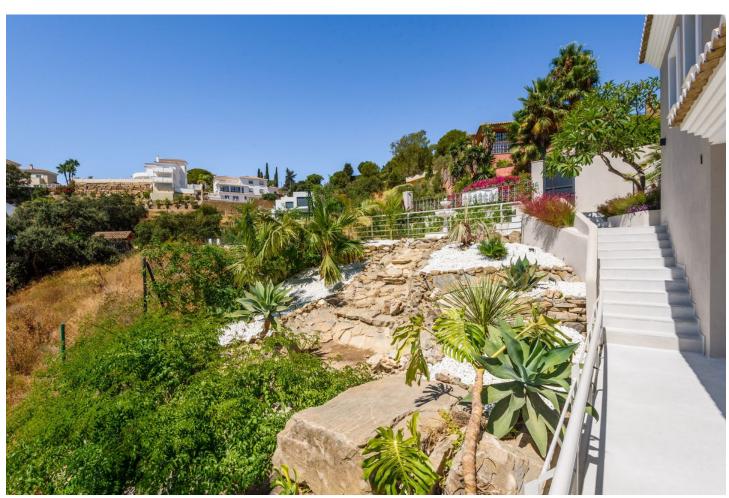

This unique luxury, very modern high-tech villa yet embracing Andalusian charm, is located first line golf to the Santa Maria Golf course offering breathtaking sea views. This very spacious property, situated on a large plot of 1335m2, is fully renovated to the highest standards. It offers seven bedrooms, seven bathrooms and a guest toilet; a home cinema, gym and spa. Due to its hillside location, the villa is divided over five floors which are all accessible via the indoor elevator. The driveway has a carport with solar panels, with enough space for two cars. On the street level, the garage for another two cars is located with an electric car charger, as well as one of the main entrances to the house. On this floor the storeroom and laundry room are located. The outdoor area offers an infinity pool, outdoor kitchen and lounge areas. It has been fully renovated, equipped with the latest technology and is energy efficient.

Setting Orientation Condition Pool Frontline Golf South East Renovation Required Private Heated Close To Golf Close To Sea **Climate Control** Views **Features Furniture** Sea Air Conditioning Covered Terrace Not Furnished Golf ✓ Lift Kitchen Garden Parking Category Garage Not Fitted Private Investment Resale With Planning Permission