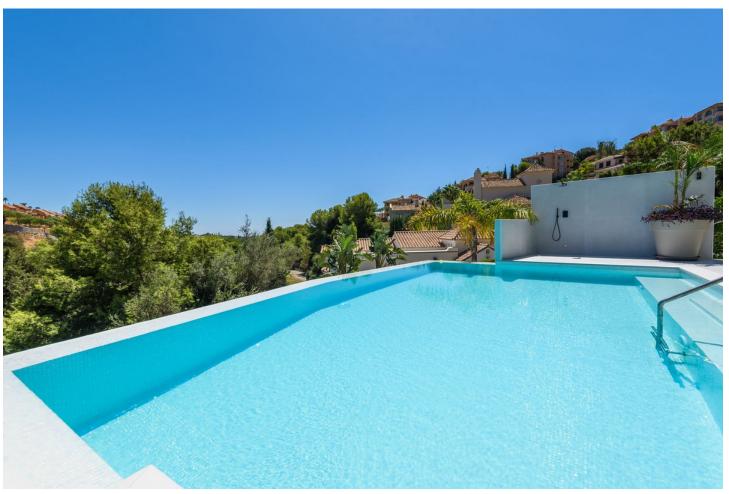

This unique luxury, very modern high-tech villa yet embracing Andalusian charm, is located first line golf to the Santa Maria Golf course offering breathtaking sea views. This very spacious property, situated on a large plot of 1335m2, is fully renovated to the highest standards. It offers seven bedrooms, seven bathrooms and a guest toilet; a home cinema, gym and spa. Due to its hillside location, the villa is divided over five floors which are all accessible via the indoor elevator. The driveway has a carport with solar panels, with enough space for two cars. On the street level, the garage for another two cars is located with an electric car charger, as well as one of the main entrances to the house. On this floor the storeroom and laundry room are located. The outdoor area offers an infinity pool, outdoor kitchen and lounge areas. It has been fully renovated, equipped with the latest technology and is energy efficient.