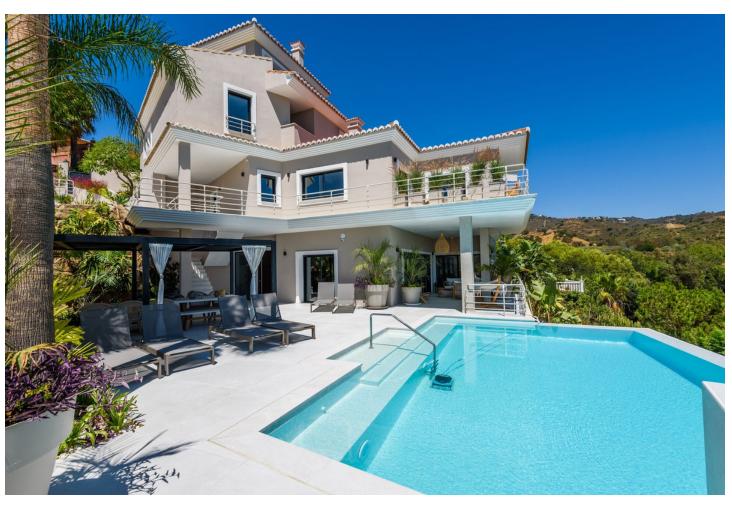

This unique luxury, very modern high-tech villa yet embracing Andalusian charm, is located first line golf to the Santa Maria Golf course offering breathtaking sea views. This very spacious property, situated on a large plot of 1335m2, is fully renovated to the highest standards. It offers seven bedrooms, seven bathrooms and a guest toilet; a home cinema, gym and spa. Due to its hillside location, the villa is divided over five floors which are all accessible via the indoor elevator. The driveway has a carport with solar panels, with enough space for two cars. On the street level, the garage for another two cars is located with an electric car charger, as well as one of the main entrances to the house. On this floor the storeroom and laundry room are located. The outdoor area offers an infinity pool, outdoor kitchen and lounge areas. It has been fully renovated, equipped with the latest technology and is energy efficient.