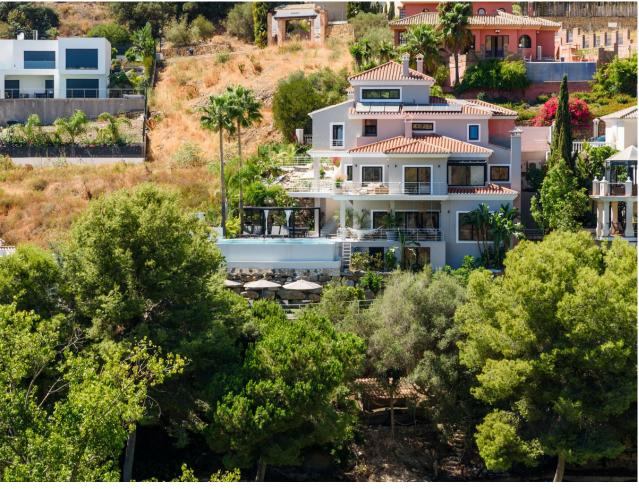

This unique luxury, very modern high-tech villa yet embracing Andalusian charm, is located first line golf to the Santa Maria Golf course offering breathtaking sea views. This very spacious property, situated on a large plot of 1335m2, is fully renovated to the highest standards. It offers seven bedrooms, seven bathrooms and a guest toilet; a home cinema, gym and spa. Due to its hillside location, the villa is divided over five floors which are all accessible via the indoor elevator. The driveway has a carport with solar panels, with enough space for two cars. On the street level, the garage for another two cars is located with an electric car charger, as well as one of the main entrances to the house. On this floor the storeroom and laundry room are located. The outdoor area offers an infinity pool, outdoor kitchen and lounge areas. It has been fully renovated, equipped with the latest technology and is energy efficient.