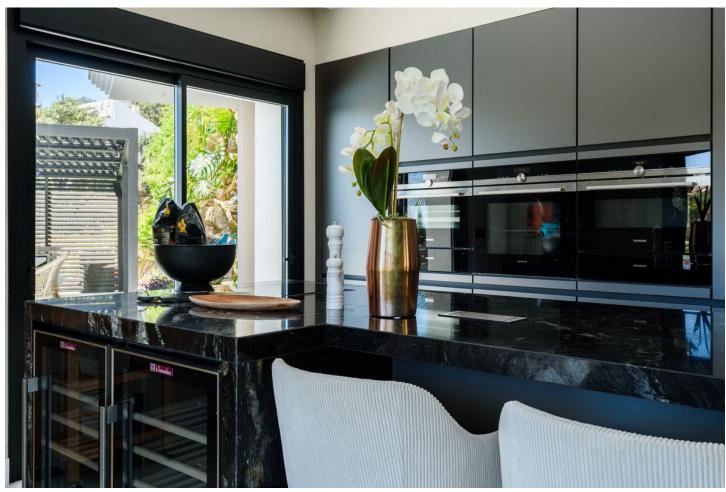

This unique luxury, very modern high-tech villa yet embracing Andalusian charm, is located first line golf to the Santa Maria Golf course offering breathtaking sea views. This very spacious property, situated on a large plot of 1335m2, is fully renovated to the highest standards. It offers seven bedrooms, seven bathrooms and a guest toilet; a home cinema, gym and spa. Due to its hillside location, the villa is divided over five floors which are all accessible via the indoor elevator. The driveway has a carport with solar panels, with enough space for two cars. On the street level, the garage for another two cars is located with an electric car charger, as well as one of the main entrances to the house. On this floor the storeroom and laundry room are located. The outdoor area offers an infinity pool, outdoor kitchen and lounge areas. It has been fully renovated, equipped with the latest technology and is energy efficient.