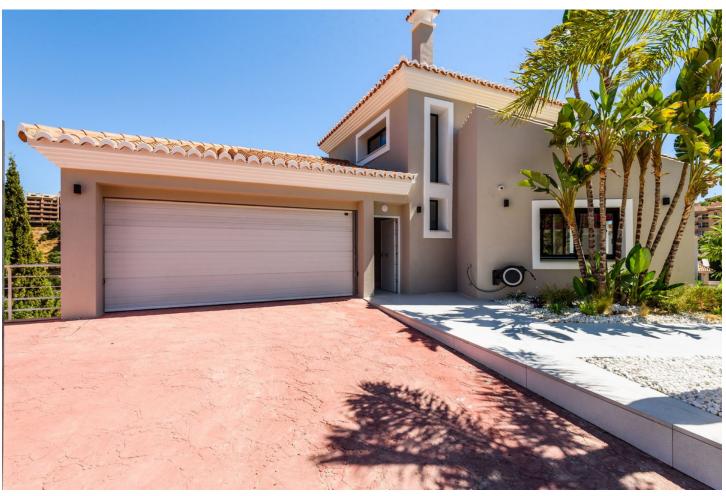

This unique luxury, very modern high-tech villa yet embracing Andalusian charm, is located first line golf to the Santa Maria Golf course offering breathtaking sea views. This very spacious property, situated on a large plot of 1335m2, is fully renovated to the highest standards. It offers seven bedrooms, seven bathrooms and a guest toilet; a home cinema, gym and spa. Due to its hillside location, the villa is divided over five floors which are all accessible via the indoor elevator. The driveway has a carport with solar panels, with enough space for two cars. On the street level, the garage for another two cars is located with an electric car charger, as well as one of the main entrances to the house. On this floor the storeroom and laundry room are located. The outdoor area offers an infinity pool, outdoor kitchen and lounge areas. It has been fully renovated, equipped with the latest technology and is energy efficient.