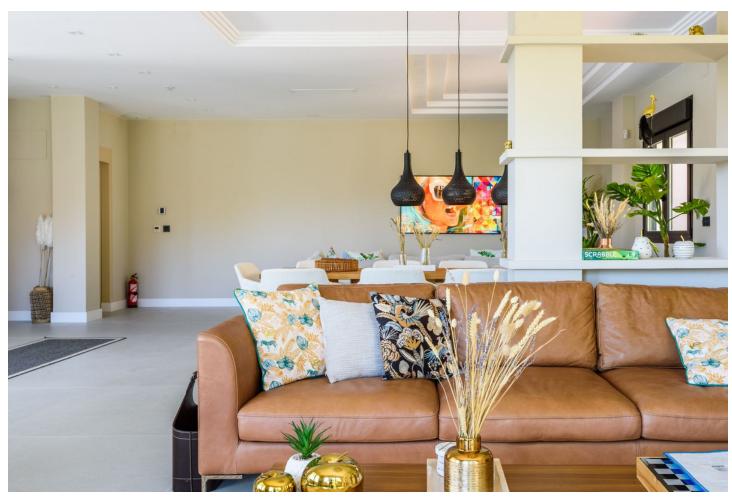

This unique luxury, very modern high-tech villa yet embracing Andalusian charm, is located first line golf to the Santa Maria Golf course offering breathtaking sea views. This very spacious property, situated on a large plot of 1335m2, is fully renovated to the highest standards. It offers seven bedrooms, seven bathrooms and a guest toilet; a home cinema, gym and spa. Due to its hillside location, the villa is divided over five floors which are all accessible via the indoor elevator. The driveway has a carport with solar panels, with enough space for two cars. On the street level, the garage for another two cars is located with an electric car charger, as well as one of the main entrances to the house. On this floor the storeroom and laundry room are located. The outdoor area offers an infinity pool, outdoor kitchen and lounge areas. It has been fully renovated, equipped with the latest technology and is energy efficient.