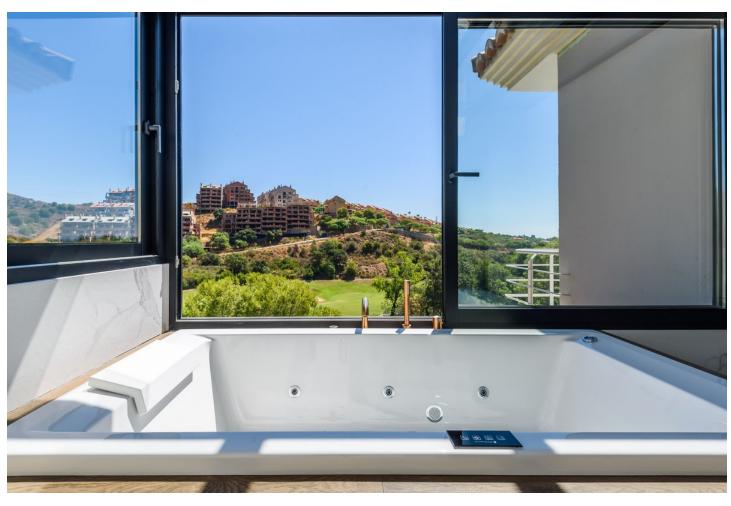

This unique luxury, very modern high-tech villa yet embracing Andalusian charm, is located first line golf to the Santa Maria Golf course offering breathtaking sea views. This very spacious property, situated on a large plot of 1335m2, is fully renovated to the highest standards. It offers seven bedrooms, seven bathrooms and a guest toilet; a home cinema, gym and spa. Due to its hillside location, the villa is divided over five floors which are all accessible via the indoor elevator. The driveway has a carport with solar panels, with enough space for two cars. On the street level, the garage for another two cars is located with an electric car charger, as well as one of the main entrances to the house. On this floor the storeroom and laundry room are located. The outdoor area offers an infinity pool, outdoor kitchen and lounge areas. It has been fully renovated, equipped with the latest technology and is energy efficient.