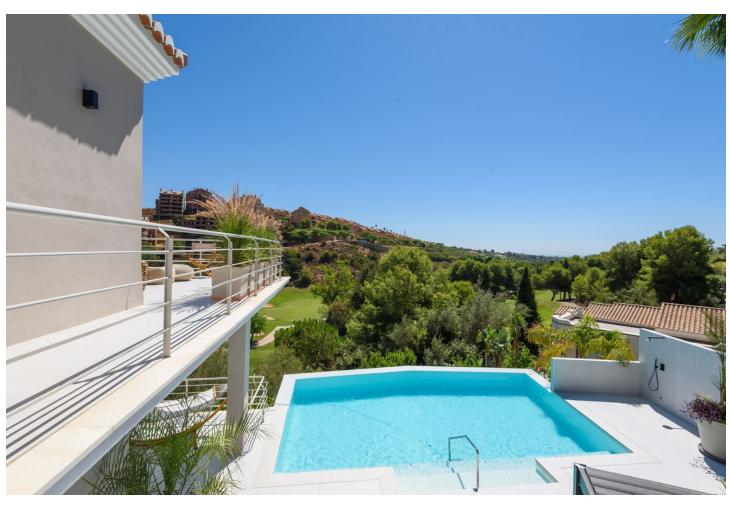

This unique luxury, very modern high-tech villa yet embracing Andalusian charm, is located first line golf to the Santa Maria Golf course offering breathtaking sea views. This very spacious property, situated on a large plot of 1335m2, is fully renovated to the highest standards. It offers seven bedrooms, seven bathrooms and a guest toilet; a home cinema, gym and spa. Due to its hillside location, the villa is divided over five floors which are all accessible via the indoor elevator. The driveway has a carport with solar panels, with enough space for two cars. On the street level, the garage for another two cars is located with an electric car charger, as well as one of the main entrances to the house. On this floor the storeroom and laundry room are located. The outdoor area offers an infinity pool, outdoor kitchen and lounge areas. It has been fully renovated, equipped with the latest technology and is energy efficient.

Setting Orientation Condition Pool Frontline Golf South East Renovation Required Private Heated Close To Golf Close To Sea **Climate Control** Views **Features Furniture** Sea Air Conditioning Covered Terrace Not Furnished Golf ✓ Lift Kitchen Garden Parking Category Garage Not Fitted Private Investment Resale With Planning Permission