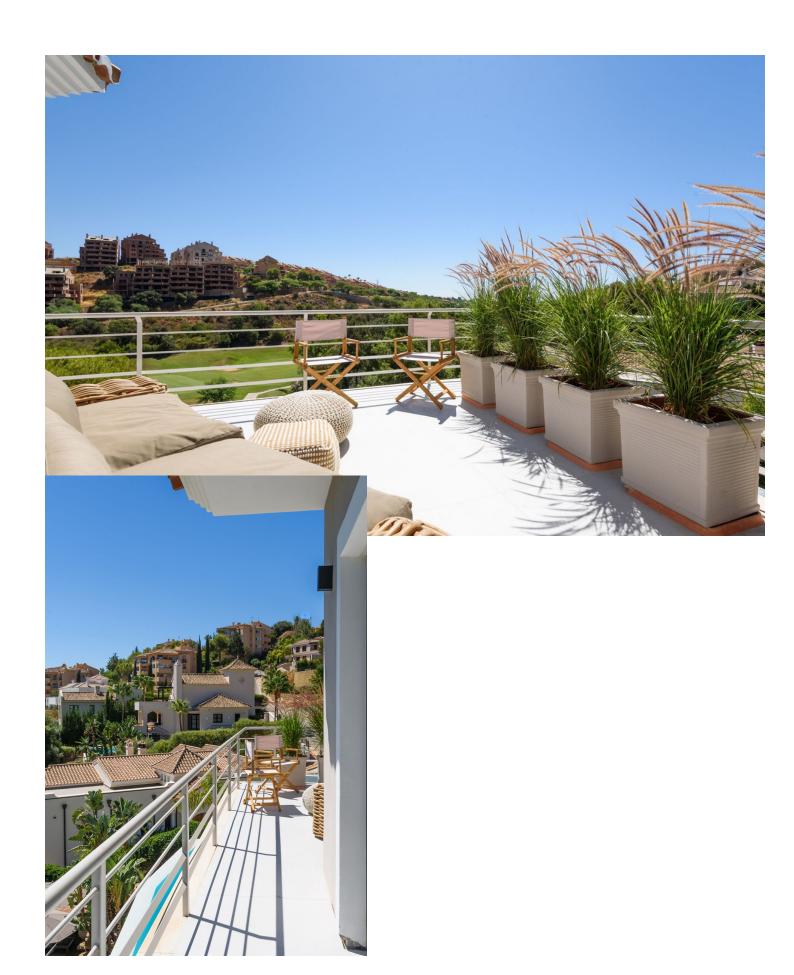

This unique luxury, very modern high-tech villa yet embracing Andalusian charm, is located first line golf to the Santa Maria Golf course offering breathtaking sea views. This very spacious property, situated on a large plot of 1335m2, is fully renovated to the highest standards. It offers seven bedrooms, seven bathrooms and a guest toilet; a home cinema, gym and spa. Due to its hillside location, the villa is divided over five floors which are all accessible via the indoor elevator. The driveway has a carport with solar panels, with enough space for two cars. On the street level, the garage for another two cars is located with an electric car charger, as well as one of the main entrances to the house. On this floor the storeroom and laundry room are located. The outdoor area offers an infinity pool, outdoor kitchen and lounge areas. It has been fully renovated, equipped with the latest technology and is energy efficient.

Setting Orientation Condition Pool Frontline Golf South East Renovation Required Private Heated Close To Golf Close To Sea **Climate Control** Views **Features Furniture** Sea Air Conditioning Covered Terrace Not Furnished Golf ✓ Lift Kitchen Garden Parking Category Garage Not Fitted Private Investment Resale With Planning Permission