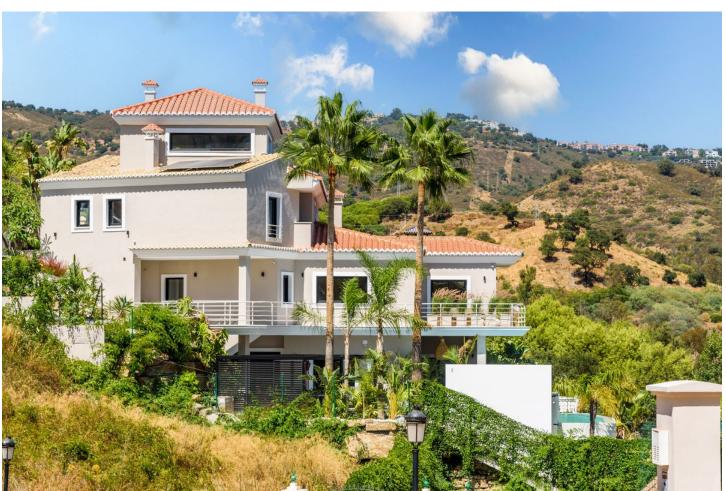

This unique luxury, very modern high-tech villa yet embracing Andalusian charm, is located first line golf to the Santa Maria Golf course offering breathtaking sea views. This very spacious property, situated on a large plot of 1335m2, is fully renovated to the highest standards. It offers seven bedrooms, seven bathrooms and a guest toilet; a home cinema, gym and spa. Due to its hillside location, the villa is divided over five floors which are all accessible via the indoor elevator. The driveway has a carport with solar panels, with enough space for two cars. On the street level, the garage for another two cars is located with an electric car charger, as well as one of the main entrances to the house. On this floor the storeroom and laundry room are located. The outdoor area offers an infinity pool, outdoor kitchen and lounge areas. It has been fully renovated, equipped with the latest technology and is energy efficient.