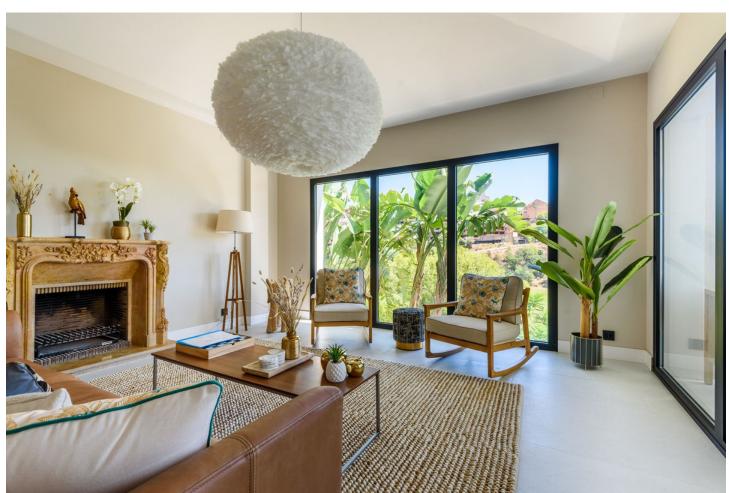

This unique luxury, very modern high-tech villa yet embracing Andalusian charm, is located first line golf to the Santa Maria Golf course offering breathtaking sea views. This very spacious property, situated on a large plot of 1335m2, is fully renovated to the highest standards. It offers seven bedrooms, seven bathrooms and a guest toilet; a home cinema, gym and spa. Due to its hillside location, the villa is divided over five floors which are all accessible via the indoor elevator. The driveway has a carport with solar panels, with enough space for two cars. On the street level, the garage for another two cars is located with an electric car charger, as well as one of the main entrances to the house. On this floor the storeroom and laundry room are located. The outdoor area offers an infinity pool, outdoor kitchen and lounge areas. It has been fully renovated, equipped with the latest technology and is energy efficient.