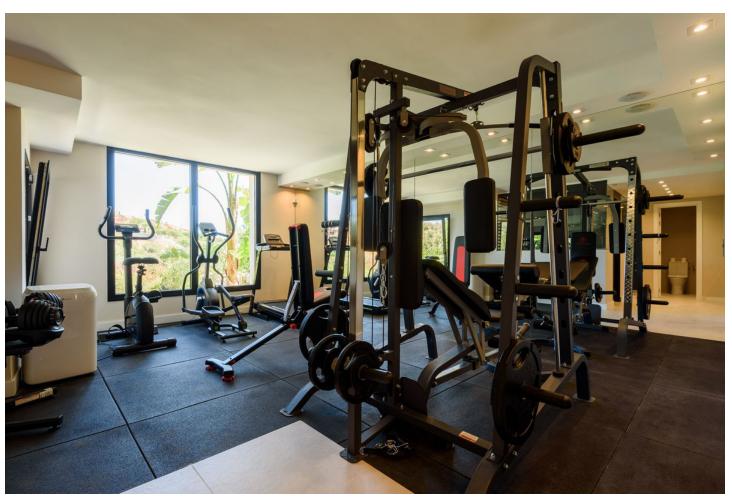

This unique luxury, very modern high-tech villa yet embracing Andalusian charm, is located first line golf to the Santa Maria Golf course offering breathtaking sea views. This very spacious property, situated on a large plot of 1335m2, is fully renovated to the highest standards. It offers seven bedrooms, seven bathrooms and a guest toilet; a home cinema, gym and spa. Due to its hillside location, the villa is divided over five floors which are all accessible via the indoor elevator. The driveway has a carport with solar panels, with enough space for two cars. On the street level, the garage for another two cars is located with an electric car charger, as well as one of the main entrances to the house. On this floor the storeroom and laundry room are located. The outdoor area offers an infinity pool, outdoor kitchen and lounge areas. It has been fully renovated, equipped with the latest technology and is energy efficient.