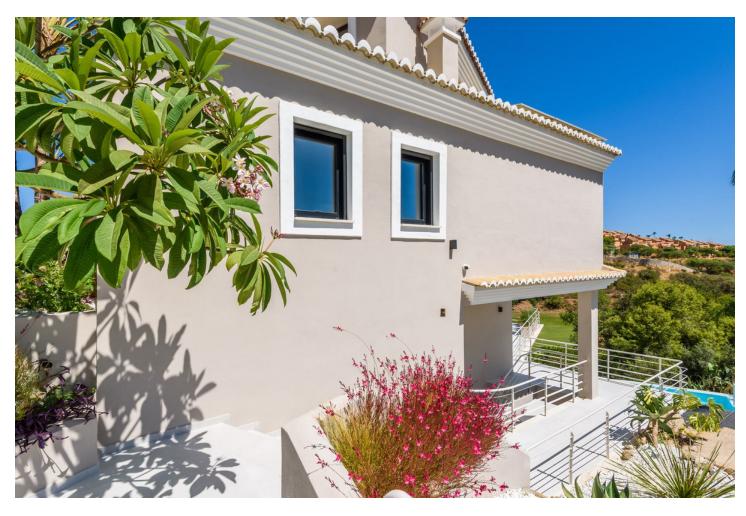

This unique luxury, very modern high-tech villa yet embracing Andalusian charm, is located first line golf to the Santa Maria Golf course offering breathtaking sea views. This very spacious property, situated on a large plot of 1335m2, is fully renovated to the highest standards. It offers seven bedrooms, seven bathrooms and a guest toilet; a home cinema, gym and spa. Due to its hillside location, the villa is divided over five floors which are all accessible via the indoor elevator. The driveway has a carport with solar panels, with enough space for two cars. On the street level, the garage for another two cars is located with an electric car charger, as well as one of the main entrances to the house. On this floor the storeroom and laundry room are located. The outdoor area offers an infinity pool, outdoor kitchen and lounge areas. It has been fully renovated, equipped with the latest technology and is energy efficient.