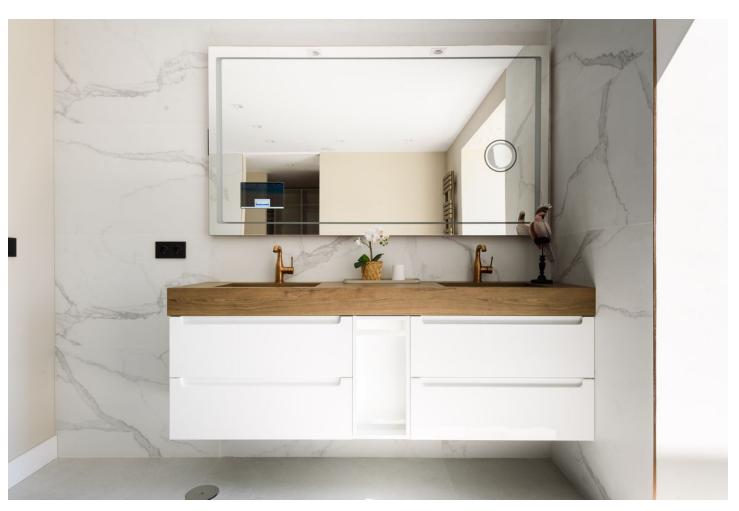

This unique luxury, very modern high-tech villa yet embracing Andalusian charm, is located first line golf to the Santa Maria Golf course offering breathtaking sea views. This very spacious property, situated on a large plot of 1335m2, is fully renovated to the highest standards. It offers seven bedrooms, seven bathrooms and a guest toilet; a home cinema, gym and spa. Due to its hillside location, the villa is divided over five floors which are all accessible via the indoor elevator. The driveway has a carport with solar panels, with enough space for two cars. On the street level, the garage for another two cars is located with an electric car charger, as well as one of the main entrances to the house. On this floor the storeroom and laundry room are located. The outdoor area offers an infinity pool, outdoor kitchen and lounge areas. It has been fully renovated, equipped with the latest technology and is energy efficient.