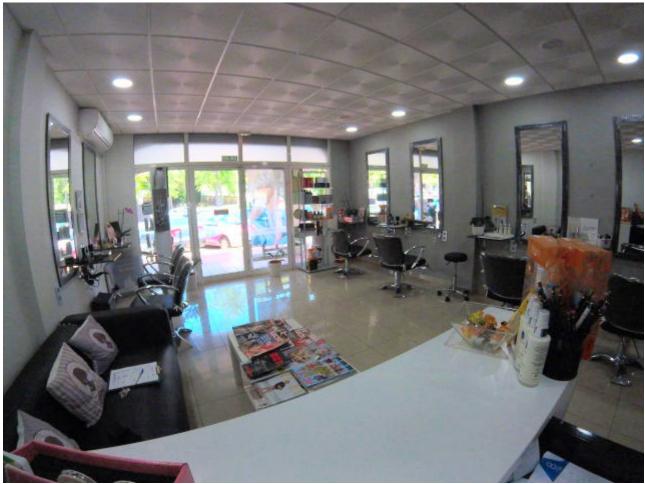

## Sales - Commercial - Benalmadena 66.000€

www.mibgroup.es +34 662 58 96 58 info@mibgroup.es

Ref.-ID: MIBGR3953920 Benalmadena Commercial

1

70 m2

Turnkey Hair and Beauty Business in Spain - Your Dream Business Awaits! Have you ever dreamt of owning a thriving hair and beauty business in sunny Spain? Your dreams can now become a reality with this incredible opportunity! This successful salon boasts a remarkable 17-year history of loyal clientele, making it a sound investment for aspiring salon business owners. Key Features: Ideal Location: Situated in a prime location with a welcoming glass frontage, the salon is flooded with natural light, creating a warm and inviting atmosphere for both customers and staff. Well-Equipped: The salon is fully equipped to meet the needs of your clients, featuring: 6 Styling Stations 2 Washbasin Chairs 1 Treatment/Massage Room 1 Solarium/Tanning Room 1 Kitchen/Storage/Wash Room 1 Toilet Spacious and Functional: With a total area of 70 square meters, the salon offers ample space for clients to relax and for you to deliver top-notch services. Free Parking: Convenience is key for your clients. The salon benefits from ample free parking right outside the door, ensuring easy access. A Business with a Proven Track Record: This salon's enduring success is a testament to its exceptional service, loyal customers, and prime location. The 17 years of loyal following provide a solid foundation for your future business endeavours. Explore Expansion Opportunities: For entrepreneurs looking to expand their horizons, this salon presents an ideal opportunity to introduce new services and capitalize on the existing customer base. Live Your Dream: Owning your very own hair and beauty salon in Spain is just a step away. Don't miss out on this rare chance to take over a thriving business with a built-in customer base. Don't wait - take the first step towards realizing your dream of salon ownership today!