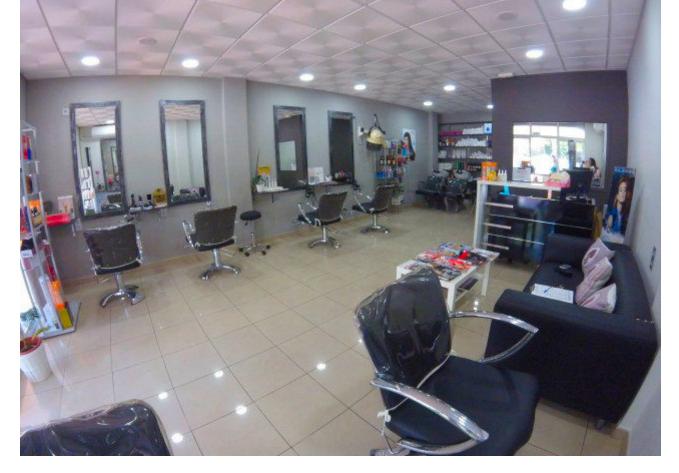

## Sales - Commercial - Benalmadena 66.000€

www.mibgroup.es +34 662 58 96 58 info@mibgroup.es

Ref.-ID: MIBGR3953920 Benalmadena Commercial

1

70 m2

Turnkey Hair and Beauty Business in Spain - Your Dream Business Awaits! Have you ever dreamt of owning a thriving hair and beauty business in sunny Spain? Your dreams can now become a reality with this incredible opportunity! This successful salon boasts a remarkable 17-year history of loyal clientele, making it a sound investment for aspiring salon business owners. Key Features: Ideal Location: Situated in a prime location with a welcoming glass frontage, the salon is flooded with natural light, creating a warm and inviting atmosphere for both customers and staff. Well-Equipped: The salon is fully equipped to meet the needs of your clients, featuring: 6 Styling Stations 2 Washbasin Chairs 1 Treatment/Massage Room 1 Solarium/Tanning Room 1 Kitchen/Storage/Wash Room 1 Toilet Spacious and Functional: With a total area of 70 square meters, the salon offers ample space for clients to relax and for you to deliver top-notch services. Free Parking: Convenience is key for your clients. The salon benefits from ample free parking right outside the door, ensuring easy access. A Business with a Proven Track Record: This salon's enduring success is a testament to its exceptional service, loyal customers, and prime location. The 17 years of loyal following provide a solid foundation for your future business endeavours. Explore Expansion Opportunities: For entrepreneurs looking to expand their horizons, this salon presents an ideal opportunity to introduce new services and capitalize on the existing customer base. Live Your Dream: Owning your very own hair and beauty salon in Spain is just a step away. Don't miss out on this rare chance to take over a thriving business with a built-in customer base. Don't wait - take the first step towards realizing your dream of salon ownership today!