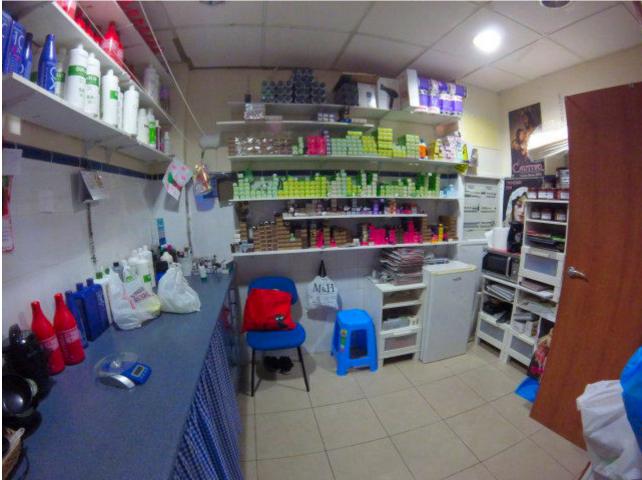

## Sales - Commercial - Benalmadena 66.000€

www.mibgroup.es +34 662 58 96 58 info@mibgroup.es

Ref.-ID: MIBGR3953920 Benalmadena Commercial

1

70 m2

Turnkey Hair and Beauty Business in Spain - Your Dream Business Awaits! Have you ever dreamt of owning a thriving hair and beauty business in sunny Spain? Your dreams can now become a reality with this incredible opportunity! This successful salon boasts a remarkable 17-year history of loyal clientele, making it a sound investment for aspiring salon business owners. Key Features: Ideal Location: Situated in a prime location with a welcoming glass frontage, the salon is flooded with natural light, creating a warm and inviting atmosphere for both customers and staff. Well-Equipped: The salon is fully equipped to meet the needs of your clients, featuring: 6 Styling Stations 2 Washbasin Chairs 1 Treatment/Massage Room 1 Solarium/Tanning Room 1 Kitchen/Storage/Wash Room 1 Toilet Spacious and Functional: With a total area of 70 square meters, the salon offers ample space for clients to relax and for you to deliver top-notch services. Free Parking: Convenience is key for your clients. The salon benefits from ample free parking right outside the door, ensuring easy access. A Business with a Proven Track Record: This salon's enduring success is a testament to its exceptional service, loyal customers, and prime location. The 17 years of loyal following provide a solid foundation for your future business endeavours. Explore Expansion Opportunities: For entrepreneurs looking to expand their horizons, this salon presents an ideal opportunity to introduce new services and capitalize on the existing customer base. Live Your Dream: Owning your very own hair and beauty salon in Spain is just a step away. Don't miss out on this rare chance to take over a thriving business with a built-in customer base. Don't wait - take the first step towards realizing your dream of salon ownership today!