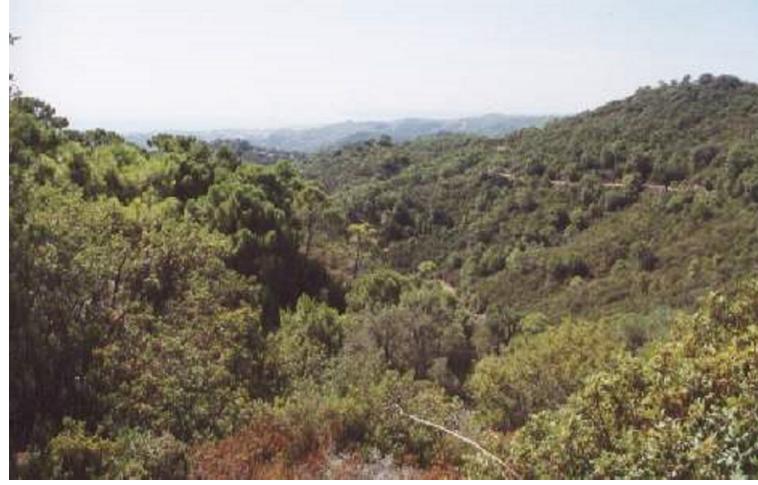

## 95000 m2

Magnificent estate of 95.000 square meters located in the valleys behind Las Dunas and the Kempinski Hotel in Estepona. Situated approximately 6 kilometers from the main coastal road, and a large part of the land borders Rio Velerin. Great mountains and sea views as far as Gibraltar and Africa can be seen from most part of the estate. The property is an entire mountain top with a road going round the perimeter. Electricity: The property is connected to the mains electricity supply. Water: Permission has been granted for a large water deposit to be constructed near this plot. Right of way to the river will be granted. The entire estate has access to 40,000 cubic metres from the river per annum. Wildlife: The property has eagles, wild boar, partridge, hawks, deer, mongoose, foxes, and pigeon. Views: Many parts of this plot have outstanding views from Gibraltar to Puerto Banus. Planning: The area is currently 'green belt' and therefore the minimum plot size is 30.000 sq.m. Each plot could accommodate a farm house of appr. 1.000 sq.m. with its own plantation. Possible other uses could comprise: hotel, environmental group activity construction, camping, medical, school, equestrian or sports facilities.