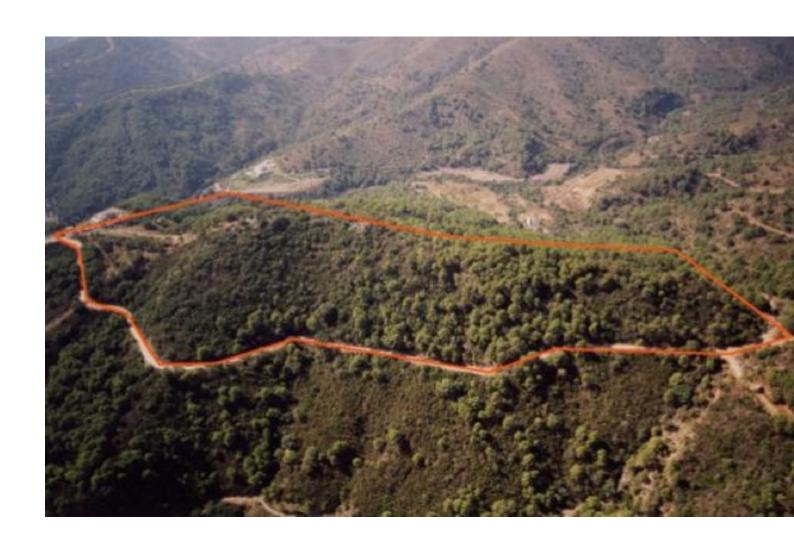

## 95000 m2

Magnificent estate of 95.000 square meters located in the valleys behind Las Dunas and the Kempinski Hotel in Estepona. Situated approximately 6 kilometers from the main coastal road, and a large part of the land borders Rio Velerin. Great mountains and sea views as far as Gibraltar and Africa can be seen from most part of the estate. The property is an entire mountain top with a road going round the perimeter. Electricity: The property is connected to the mains electricity supply. Water: Permission has been granted for a large water deposit to be constructed near this plot. Right of way to the river will be granted. The entire estate has access to 40,000 cubic metres from the river per annum. Wildlife: The property has eagles, wild boar, partridge, hawks, deer, mongoose, foxes, and pigeon. Views: Many parts of this plot have outstanding views from Gibraltar to Puerto Banus. Planning: The area is currently 'green belt' and therefore the minimum plot size is 30.000 sq.m. Each plot could accommodate a farm house of appr. 1.000 sq.m. with its own plantation. Possible other uses could comprise: hotel, environmental group activity construction, camping, medical, school, equestrian or sports facilities.