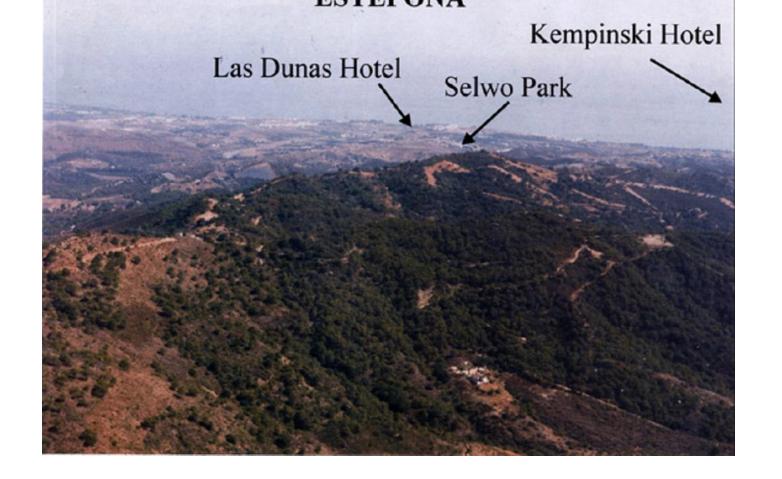

## 95000 m2

Magnificent estate of 95.000 square meters located in the valleys behind Las Dunas and the Kempinski Hotel in Estepona. Situated approximately 6 kilometers from the main coastal road, and a large part of the land borders Rio Velerin. Great mountains and sea views as far as Gibraltar and Africa can be seen from most part of the estate. The property is an entire mountain top with a road going round the perimeter. Electricity: The property is connected to the mains electricity supply. Water: Permission has been granted for a large water deposit to be constructed near this plot. Right of way to the river will be granted. The entire estate has access to 40,000 cubic metres from the river per annum. Wildlife: The property has eagles, wild boar, partridge, hawks, deer, mongoose, foxes, and pigeon. Views: Many parts of this plot have outstanding views from Gibraltar to Puerto Banus. Planning: The area is currently 'green belt' and therefore the minimum plot size is 30.000 sq.m. Each plot could accommodate a farm house of appr. 1.000 sq.m. with its own plantation. Possible other uses could comprise: hotel, environmental group activity construction, camping, medical, school, equestrian or sports facilities.