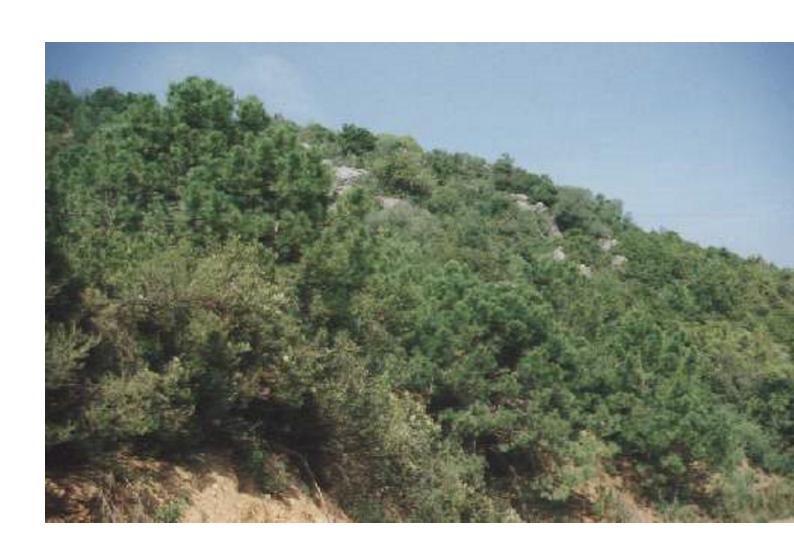

## 95000 m2

Magnificent estate of 95.000 square meters located in the valleys behind Las Dunas and the Kempinski Hotel in Estepona. Situated approximately 6 kilometers from the main coastal road, and a large part of the land borders Rio Velerin. Great mountains and sea views as far as Gibraltar and Africa can be seen from most part of the estate. The property is an entire mountain top with a road going round the perimeter. Electricity: The property is connected to the mains electricity supply. Water: Permission has been granted for a large water deposit to be constructed near this plot. Right of way to the river will be granted. The entire estate has access to 40,000 cubic metres from the river per annum. Wildlife: The property has eagles, wild boar, partridge, hawks, deer, mongoose, foxes, and pigeon. Views: Many parts of this plot have outstanding views from Gibraltar to Puerto Banus. Planning: The area is currently 'green belt' and therefore the minimum plot size is 30.000 sq.m. Each plot could accommodate a farm house of appr. 1.000 sq.m. with its own plantation. Possible other uses could comprise: hotel, environmental group activity construction, camping, medical, school, equestrian or sports facilities.