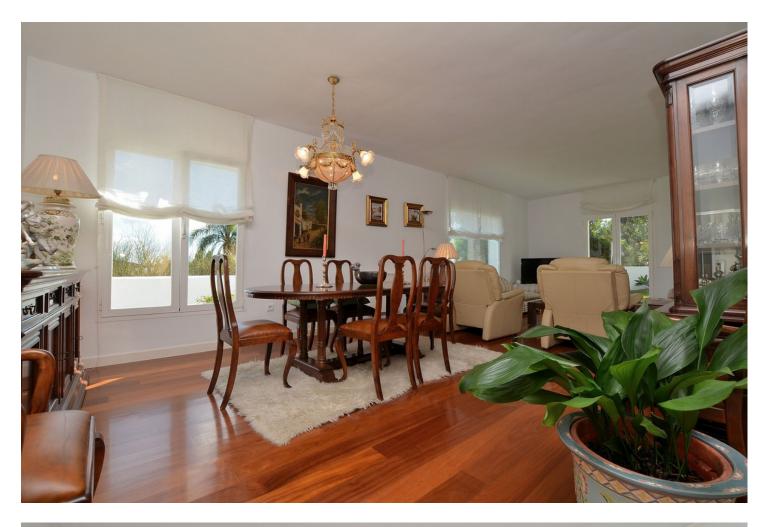

Fantastic villa in Benalmádena Pueblo. PRIME LOCATION walking distance to amenities and services. Large garden and sunny terraces with beautiful SEA and MOUNTAINS VIEWS. 500 m2 plot with lot of privacy. It has covered garage + surface parking at the entrance of the property. The property was renovated in 2004 and is ready to move in. It has fireplace in the lounge, air conditioning in the whole house, double glazed windows and alarm system. Option to expand the house since the buildable area of the plot is 500 m2 and there are currently 247 m2 built. The distribution is as follows: -Main floor: Hall, lounge with access to the garden, kitchen with access to the terrace, 2 bedrooms, office and bathroom. -Top floor: 2 bedrooms + 2 bathrooms (both of them en suite), laundry room and large terrace with beautiful views. Plot: 500 m2. Built size: 247 m2. Floors: 2. Orientation: South.