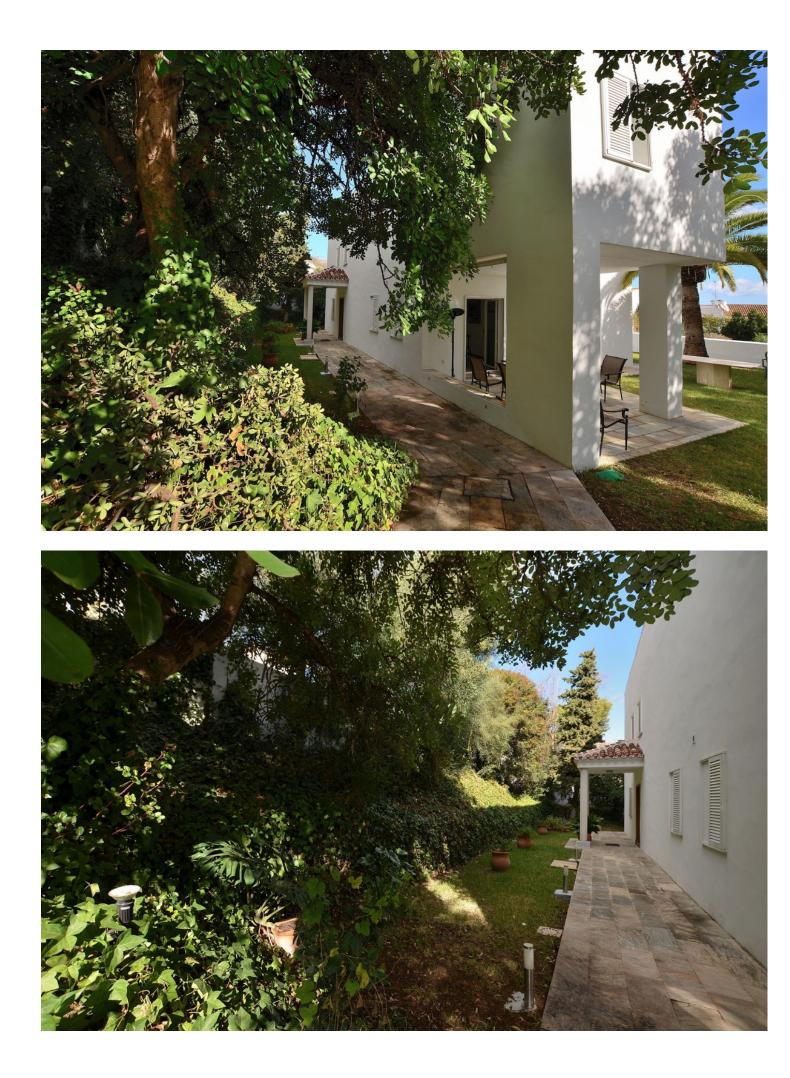

Fantastic villa in Benalmádena Pueblo. PRIME LOCATION walking distance to amenities and services. Large garden and sunny terraces with beautiful SEA and MOUNTAINS VIEWS. 500 m2 plot with lot of privacy. It has covered garage + surface parking at the entrance of the property. The property was renovated in 2004 and is ready to move in. It has fireplace in the lounge, air conditioning in the whole house, double glazed windows and alarm system. Option to expand the house since the buildable area of the plot is 500 m2 and there are currently 247 m2 built. The distribution is as follows: -Main floor: Hall, lounge with access to the garden, kitchen with access to the terrace, 2 bedrooms, office and bathroom. -Top floor: 2 bedrooms + 2 bathrooms (both of them en suite), laundry room and large terrace with beautiful views. Plot: 500 m2. Built size: 247 m2. Floors: 2. Orientation: South.