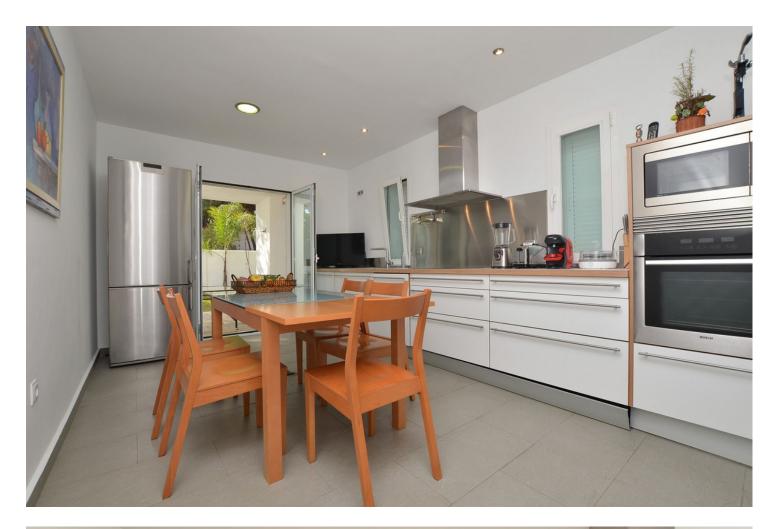

Fantastic villa in Benalmádena Pueblo. PRIME LOCATION walking distance to amenities and services. Large garden and sunny terraces with beautiful SEA and MOUNTAINS VIEWS. 500 m2 plot with lot of privacy. It has covered garage + surface parking at the entrance of the property. The property was renovated in 2004 and is ready to move in. It has fireplace in the lounge, air conditioning in the whole house, double glazed windows and alarm system. Option to expand the house since the buildable area of the plot is 500 m2 and there are currently 247 m2 built. The distribution is as follows: -Main floor: Hall, lounge with access to the garden, kitchen with access to the terrace, 2 bedrooms, office and bathroom. -Top floor: 2 bedrooms + 2 bathrooms (both of them en suite), laundry room and large terrace with beautiful views. Plot: 500 m2. Built size: 247 m2. Floors: 2. Orientation: South.