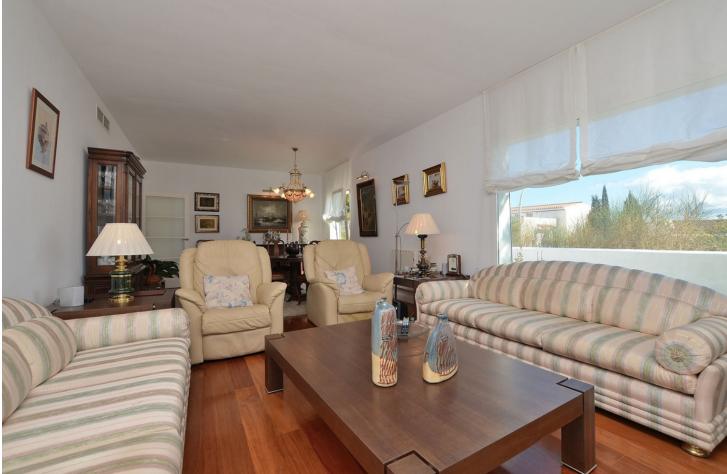

Fantastic villa in Benalmádena Pueblo. PRIME LOCATION walking distance to amenities and services. Large garden and sunny terraces with beautiful SEA and MOUNTAINS VIEWS. 500 m2 plot with lot of privacy. It has covered garage + surface parking at the entrance of the property. The property was renovated in 2004 and is ready to move in. It has fireplace in the lounge, air conditioning in the whole house, double glazed windows and alarm system. Option to expand the house since the buildable area of the plot is 500 m2 and there are currently 247 m2 built. The distribution is as follows: -Main floor: Hall, lounge with access to the garden, kitchen with access to the terrace, 2 bedrooms, office and bathroom. -Top floor: 2 bedrooms + 2 bathrooms (both of them en suite), laundry room and large terrace with beautiful views. Plot: 500 m2. Built size: 247 m2. Floors: 2. Orientation: South.