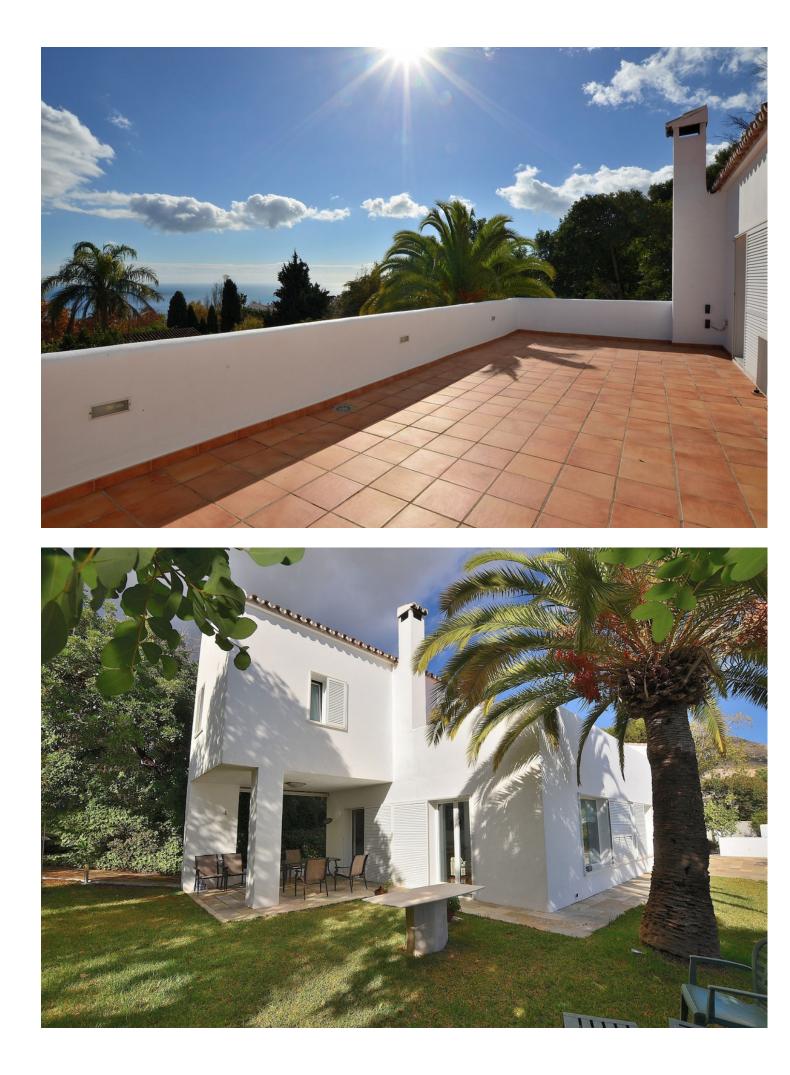

Fantastic villa in Benalmádena Pueblo. PRIME LOCATION walking distance to amenities and services. Large garden and sunny terraces with beautiful SEA and MOUNTAINS VIEWS. 500 m2 plot with lot of privacy. It has covered garage + surface parking at the entrance of the property. The property was renovated in 2004 and is ready to move in. It has fireplace in the lounge, air conditioning in the whole house, double glazed windows and alarm system. Option to expand the house since the buildable area of the plot is 500 m2 and there are currently 247 m2 built. The distribution is as follows: -Main floor: Hall, lounge with access to the garden, kitchen with access to the terrace, 2 bedrooms, office and bathroom. -Top floor: 2 bedrooms + 2 bathrooms (both of them en suite), laundry room and large terrace with beautiful views. Plot: 500 m2. Built size: 247 m2. Floors: 2. Orientation: South.