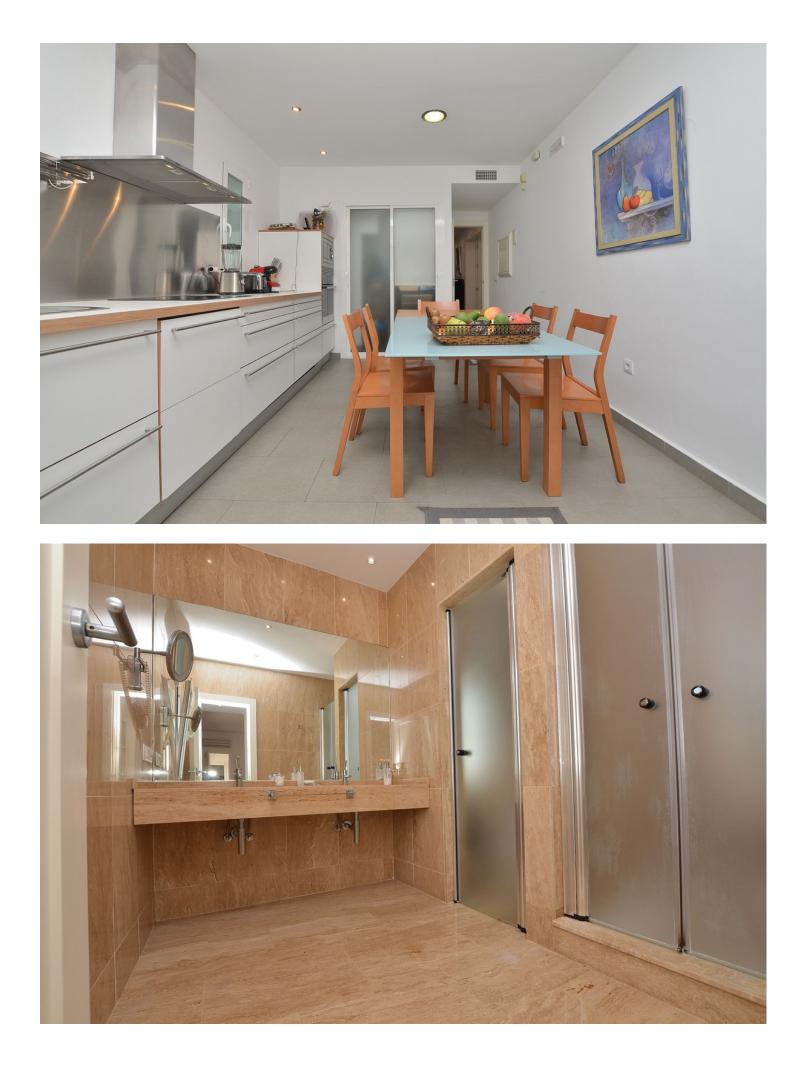

Fantastic villa in Benalmádena Pueblo. PRIME LOCATION walking distance to amenities and services. Large garden and sunny terraces with beautiful SEA and MOUNTAINS VIEWS. 500 m2 plot with lot of privacy. It has covered garage + surface parking at the entrance of the property. The property was renovated in 2004 and is ready to move in. It has fireplace in the lounge, air conditioning in the whole house, double glazed windows and alarm system. Option to expand the house since the buildable area of the plot is 500 m2 and there are currently 247 m2 built. The distribution is as follows: -Main floor: Hall, lounge with access to the garden, kitchen with access to the terrace, 2 bedrooms, office and bathroom. -Top floor: 2 bedrooms + 2 bathrooms (both of them en suite), laundry room and large terrace with beautiful views. Plot: 500 m2. Built size: 247 m2. Floors: 2. Orientation: South.