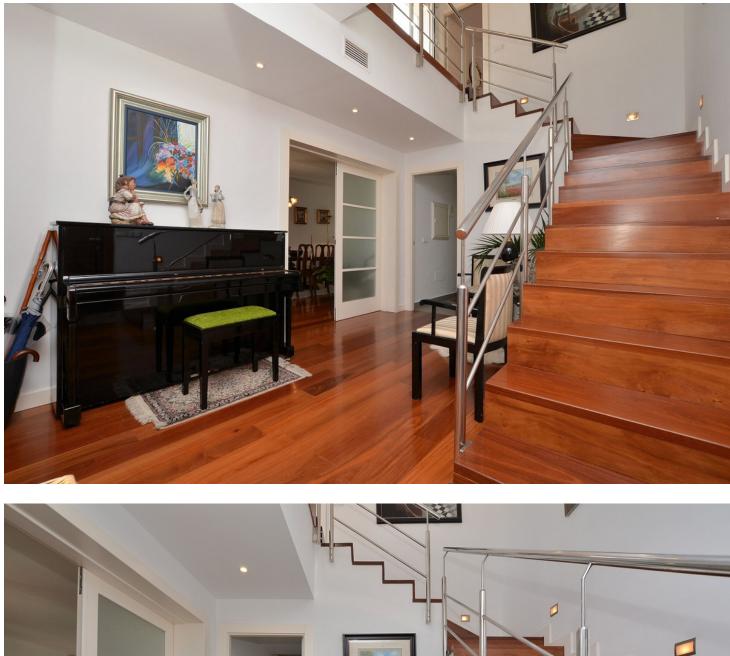

Fantastic villa in Benalmádena Pueblo. PRIME LOCATION walking distance to amenities and services. Large garden and sunny terraces with beautiful SEA and MOUNTAINS VIEWS. 500 m2 plot with lot of privacy. It has covered garage + surface parking at the entrance of the property. The property was renovated in 2004 and is ready to move in. It has fireplace in the lounge, air conditioning in the whole house, double glazed windows and alarm system. Option to expand the house since the buildable area of the plot is 500 m2 and there are currently 247 m2 built. The distribution is as follows: -Main floor: Hall, lounge with access to the garden, kitchen with access to the terrace, 2 bedrooms, office and bathroom. -Top floor: 2 bedrooms + 2 bathrooms (both of them en suite), laundry room and large terrace with beautiful views. Plot: 500 m2. Built size: 247 m2. Floors: 2. Orientation: South.