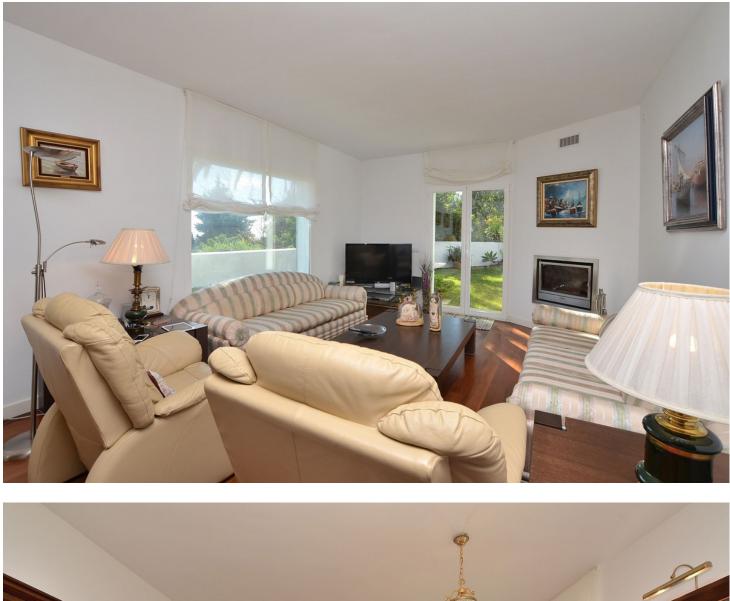

Fantastic villa in Benalmádena Pueblo. PRIME LOCATION walking distance to amenities and services. Large garden and sunny terraces with beautiful SEA and MOUNTAINS VIEWS. 500 m2 plot with lot of privacy. It has covered garage + surface parking at the entrance of the property. The property was renovated in 2004 and is ready to move in. It has fireplace in the lounge, air conditioning in the whole house, double glazed windows and alarm system. Option to expand the house since the buildable area of the plot is 500 m2 and there are currently 247 m2 built. The distribution is as follows: -Main floor: Hall, lounge with access to the garden, kitchen with access to the terrace, 2 bedrooms, office and bathroom. -Top floor: 2 bedrooms + 2 bathrooms (both of them en suite), laundry room and large terrace with beautiful views. Plot: 500 m2. Built size: 247 m2. Floors: 2. Orientation: South.