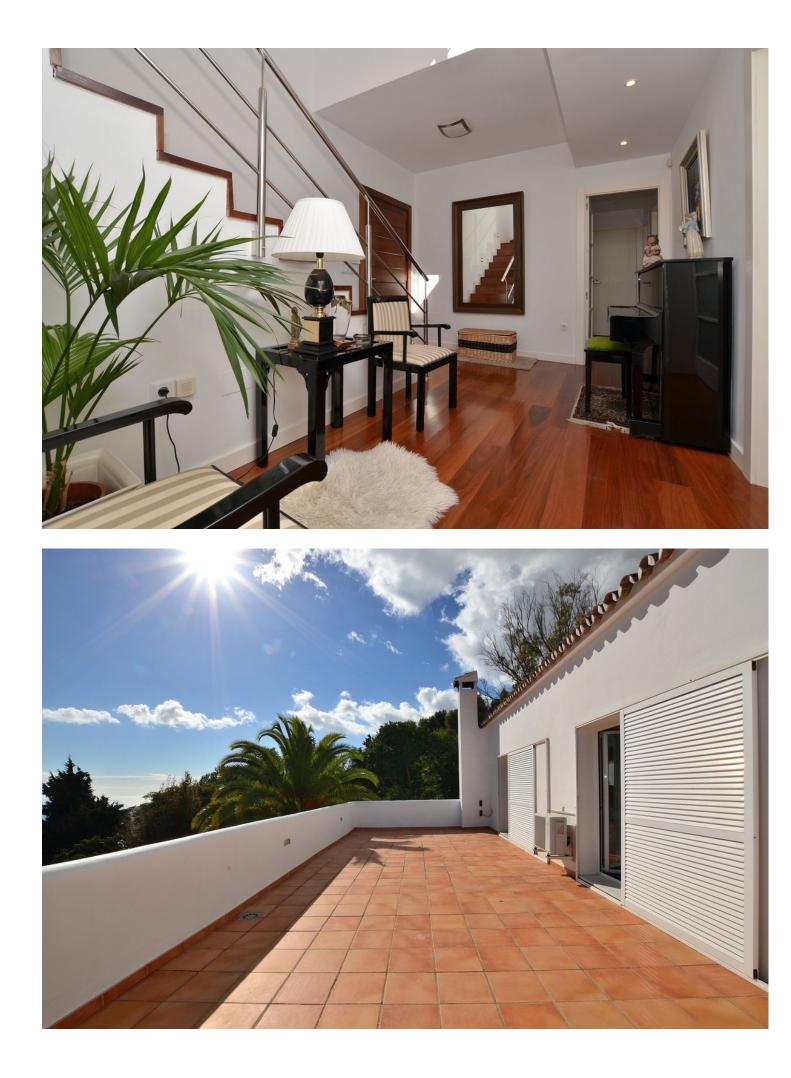

Fantastic villa in Benalmádena Pueblo. PRIME LOCATION walking distance to amenities and services. Large garden and sunny terraces with beautiful SEA and MOUNTAINS VIEWS. 500 m2 plot with lot of privacy. It has covered garage + surface parking at the entrance of the property. The property was renovated in 2004 and is ready to move in. It has fireplace in the lounge, air conditioning in the whole house, double glazed windows and alarm system. Option to expand the house since the buildable area of the plot is 500 m2 and there are currently 247 m2 built. The distribution is as follows: -Main floor: Hall, lounge with access to the garden, kitchen with access to the terrace, 2 bedrooms, office and bathroom. -Top floor: 2 bedrooms + 2 bathrooms (both of them en suite), laundry room and large terrace with beautiful views. Plot: 500 m2. Built size: 247 m2. Floors: 2. Orientation: South.