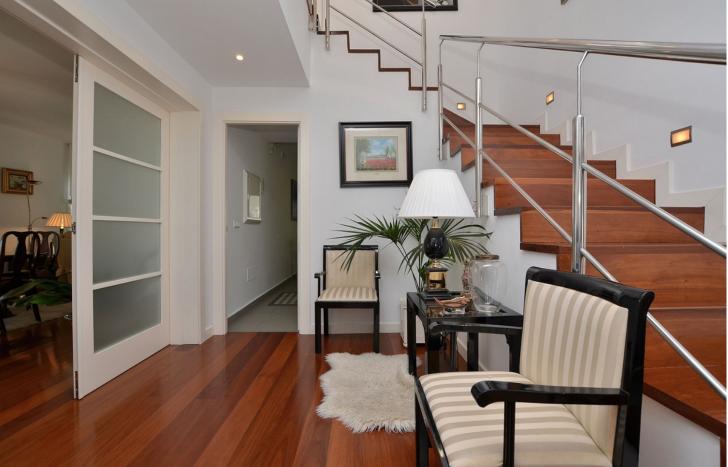

Fantastic villa in Benalmádena Pueblo. PRIME LOCATION walking distance to amenities and services. Large garden and sunny terraces with beautiful SEA and MOUNTAINS VIEWS. 500 m2 plot with lot of privacy. It has covered garage + surface parking at the entrance of the property. The property was renovated in 2004 and is ready to move in. It has fireplace in the lounge, air conditioning in the whole house, double glazed windows and alarm system. Option to expand the house since the buildable area of the plot is 500 m2 and there are currently 247 m2 built. The distribution is as follows: -Main floor: Hall, lounge with access to the garden, kitchen with access to the terrace, 2 bedrooms, office and bathroom. -Top floor: 2 bedrooms + 2 bathrooms (both of them en suite), laundry room and large terrace with beautiful views. Plot: 500 m2. Built size: 247 m2. Floors: 2. Orientation: South.