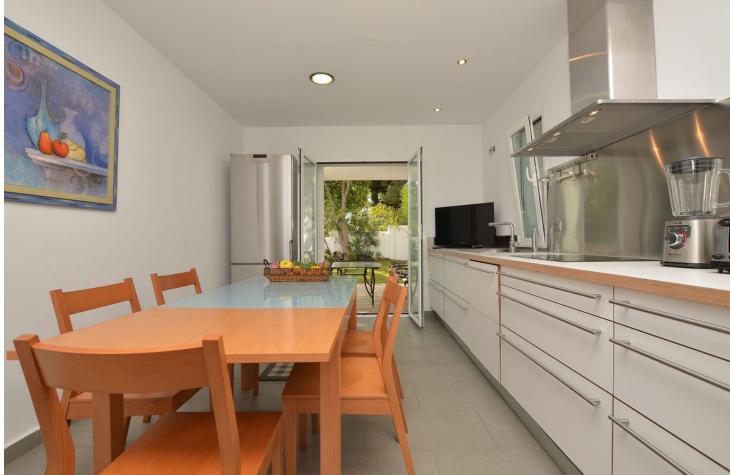

Fantastic villa in Benalmádena Pueblo. PRIME LOCATION walking distance to amenities and services. Large garden and sunny terraces with beautiful SEA and MOUNTAINS VIEWS. 500 m2 plot with lot of privacy. It has covered garage + surface parking at the entrance of the property. The property was renovated in 2004 and is ready to move in. It has fireplace in the lounge, air conditioning in the whole house, double glazed windows and alarm system. Option to expand the house since the buildable area of the plot is 500 m2 and there are currently 247 m2 built. The distribution is as follows: -Main floor: Hall, lounge with access to the garden, kitchen with access to the terrace, 2 bedrooms, office and bathroom. -Top floor: 2 bedrooms + 2 bathrooms (both of them en suite), laundry room and large terrace with beautiful views. Plot: 500 m2. Built size: 247 m2. Floors: 2. Orientation: South.