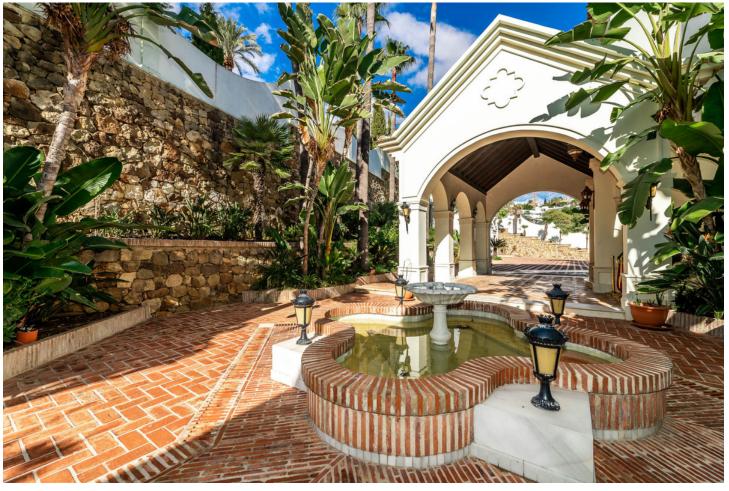

16

1337 m<sup>2</sup>

7281 m2

Luxury Mediterranean palace with 16 bedrooms: Main House, Guesthouse, Staff House, located in El Paraiso Alto, Benahavis, surrounded by the best golf courses in Costa del Sol! The Main Villa The main house has 3 floors and a separate entrance lower level. The entrance hall of the main floor takes you directly to an enormous, beautiful living room that is connected all around with a beautiful and amazing terrace that leads you to the swimming pool. The living room, dining room area and relaxation area with a bar are all in the same open space, the kitchen is separated but also has access to the same terrace that surrounds this part. One bedroom with a private bathroom and dressing room is located at this floor and has an opening to the lovely terrace as well. The top floor of this main house has 4 bedrooms. 2 master bedrooms with private bathrooms and dressing areas and another 2 which share the same bathroom. They all have private terraces from where you can enjoy the lovely garden and views of the mountain and sea. -Lower level-There is a separate entrance at this main villa that has a lower level. It has an en-suite bedroom facing to the pool site. -Guesthouse- The second house of this ranch is a smaller villa which can be considered as a guesthouse, with 3 floors. The entrance of the house takes you to the main floor which has 2 bedrooms, 2 bathrooms, private dressing rooms and terraces. This side of the house is connected to the swimming pool shared with the main villa. The living and dining room area are situated at the basement level. There is a separate dining room and living room plus one spa room. The top floor of this smaller villa has the master bedroom with a huge bathroom, dressing room and chill out room. It also has a spacious terrace that allows you to view amazing panoramas. -Annex- The last house of this amazing ranch is actually a annex considered as staff apartments. These are 3 Apartments, 1 on the lower part and 2 on the upper part. Nearest facilities: Golf course: 3-5 minutes Beach: 7 minutes Restaurants: 4 minutes Shops: 5 minutes Airport: 55 minutes Marbella Puerto Banús: 14 minutes Marbella town: 19 minutes About the area: El Paraiso Alto is a municipality of Benahavis located high on the hill offering spectacular views to its residents overlooking the coast and numerous golf courses. El Paraiso is well communicated with only a 10' drive to the beautiful Benahavis with a wide gastronomic offer and the charm of its typical Andalusian streets. The closest beach in San Pedro Alcantara can be reached within 5' and the heart of all entertainment - Puerto Banus - is just a 10' drive away, providing you with a variety of shops and restaurants and anything you might need in your day-to-day life. In addition, El Paraiso is located in a close proximity to 18-hole El Paraiso and Atalaya Golf Courses as well as tennis and paddle courts. For a reason, this peaceful but wellconnected area is considered one of the prestigious locations in Marbella. Interested? Contact us for more information and visits! Ask us about our services: airport transfers, hotel reservations, tax identification number applications, opening bank accounts, as well as recommendations for lawyers, tax advisors, residence management, and Golden Visa applications.