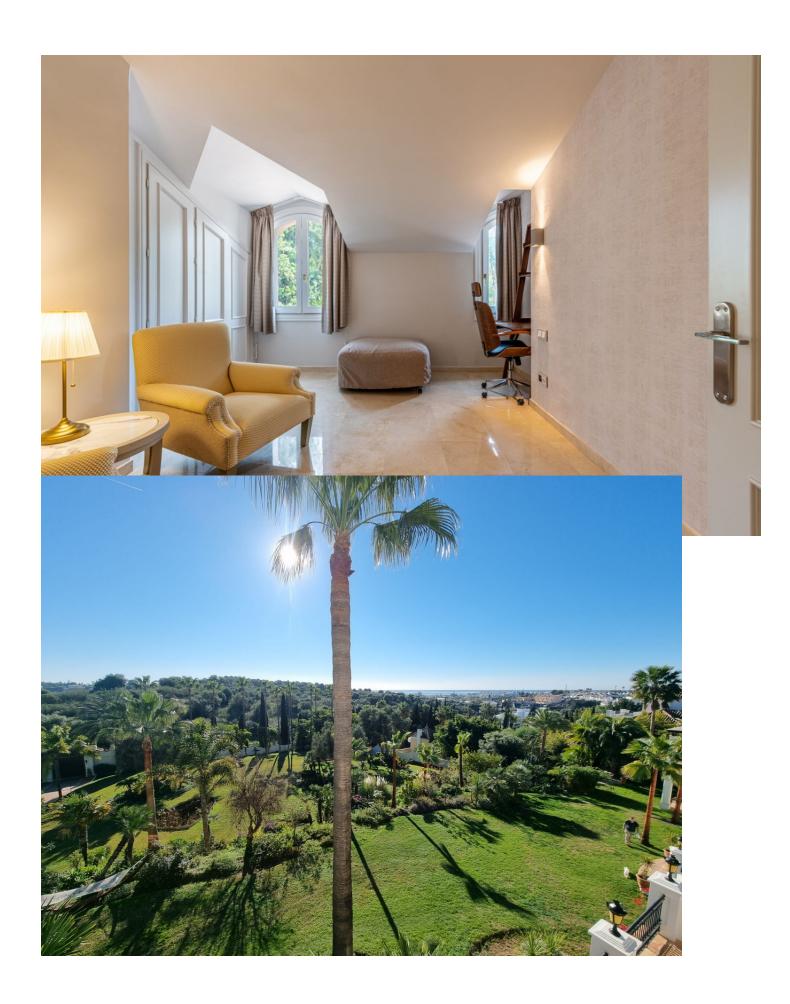

16

1337 m<sup>2</sup>

7281 m2

Luxury Mediterranean palace with 16 bedrooms: Main House, Guesthouse, Staff House, located in El Paraiso Alto, Benahavis, surrounded by the best golf courses in Costa del Sol! The Main Villa The main house has 3 floors and a separate entrance lower level. The entrance hall of the main floor takes you directly to an enormous, beautiful living room that is connected all around with a beautiful and amazing terrace that leads you to the swimming pool. The living room, dining room area and relaxation area with a bar are all in the same open space, the kitchen is separated but also has access to the same terrace that surrounds this part. One bedroom with a private bathroom and dressing room is located at this floor and has an opening to the lovely terrace as well. The top floor of this main house has 4 bedrooms. 2 master bedrooms with private bathrooms and dressing areas and another 2 which share the same bathroom. They all have private terraces from where you can enjoy the lovely garden and views of the mountain and sea. -Lower level-There is a separate entrance at this main villa that has a lower level. It has an en-suite bedroom facing to the pool site. -Guesthouse- The second house of this ranch is a smaller villa which can be considered as a guesthouse, with 3 floors. The entrance of the house takes you to the main floor which has 2 bedrooms, 2 bathrooms, private dressing rooms and terraces. This side of the house is connected to the swimming pool shared with the main villa. The living and dining room area are situated at the basement level. There is a separate dining room and living room plus one spa room. The top floor of this smaller villa has the master bedroom with a huge bathroom, dressing room and chill out room. It also has a spacious terrace that allows you to view amazing panoramas. -Annex- The last house of this amazing ranch is actually a annex considered as staff apartments. These are 3 Apartments, 1 on the lower part and 2 on the upper part. Nearest facilities: Golf course: 3-5 minutes Beach: 7 minutes Restaurants: 4 minutes Shops: 5 minutes Airport: 55 minutes Marbella Puerto Banús: 14 minutes Marbella town: 19 minutes About the area: El Paraiso Alto is a municipality of Benahavis located high on the hill offering spectacular views to its residents overlooking the coast and numerous golf courses. El Paraiso is well communicated with only a 10' drive to the beautiful Benahavis with a wide gastronomic offer and the charm of its typical Andalusian streets. The closest beach in San Pedro Alcantara can be reached within 5' and the heart of all entertainment - Puerto Banus - is just a 10' drive away, providing you with a variety of shops and restaurants and anything you might need in your day-to-day life. In addition, El Paraiso is located in a close proximity to 18-hole El Paraiso and Atalaya Golf Courses as well as tennis and paddle courts. For a reason, this peaceful but wellconnected area is considered one of the prestigious locations in Marbella. Interested? Contact us for more information and visits! Ask us about our services: airport transfers, hotel reservations, tax identification number applications, opening bank accounts, as well as recommendations for lawyers, tax advisors, residence management, and Golden Visa applications.