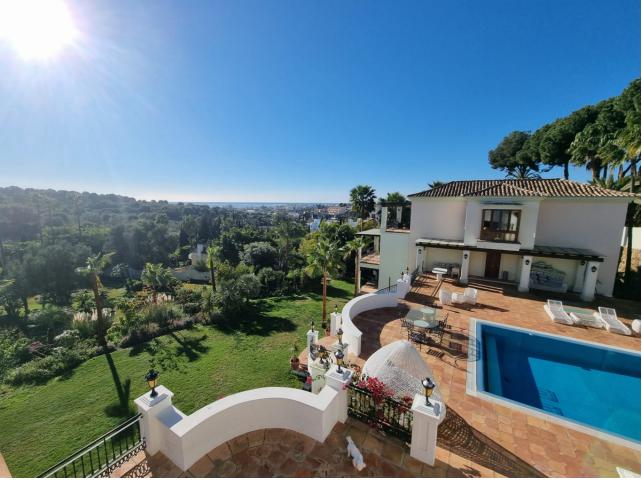

16

1337 m<sup>2</sup>

7281 m2

Luxury Mediterranean palace with 16 bedrooms: Main House, Guesthouse, Staff House, located in El Paraiso Alto, Benahavis, surrounded by the best golf courses in Costa del Sol! The Main Villa The main house has 3 floors and a separate entrance lower level. The entrance hall of the main floor takes you directly to an enormous, beautiful living room that is connected all around with a beautiful and amazing terrace that leads you to the swimming pool. The living room, dining room area and relaxation area with a bar are all in the same open space, the kitchen is separated but also has access to the same terrace that surrounds this part. One bedroom with a private bathroom and dressing room is located at this floor and has an opening to the lovely terrace as well. The top floor of this main house has 4 bedrooms. 2 master bedrooms with private bathrooms and dressing areas and another 2 which share the same bathroom. They all have private terraces from where you can enjoy the lovely garden and views of the mountain and sea. -Lower level-There is a separate entrance at this main villa that has a lower level. It has an en-suite bedroom facing to the pool site. -Guesthouse- The second house of this ranch is a smaller villa which can be considered as a guesthouse, with 3 floors. The entrance of the house takes you to the main floor which has 2 bedrooms, 2 bathrooms, private dressing rooms and terraces. This side of the house is connected to the swimming pool shared with the main villa. The living and dining room area are situated at the basement level. There is a separate dining room and living room plus one spa room. The top floor of this smaller villa has the master bedroom with a huge bathroom, dressing room and chill out room. It also has a spacious terrace that allows you to view amazing panoramas. -Annex- The last house of this amazing ranch is actually a annex considered as staff apartments. These are 3 Apartments, 1 on the lower part and 2 on the upper part. Nearest facilities: Golf course: 3-5 minutes Beach: 7 minutes Restaurants: 4 minutes Shops: 5 minutes Airport: 55 minutes Marbella Puerto Banús: 14 minutes Marbella town: 19 minutes About the area: El Paraiso Alto is a municipality of Benahavis located high on the hill offering spectacular views to its residents overlooking the coast and numerous golf courses. El Paraiso is well communicated with only a 10' drive to the beautiful Benahavis with a wide gastronomic offer and the charm of its typical Andalusian streets. The closest beach in San Pedro Alcantara can be reached within 5' and the heart of all entertainment - Puerto Banus - is just a 10' drive away, providing you with a variety of shops and restaurants and anything you might need in your day-to-day life. In addition, El Paraiso is located in a close proximity to 18-hole El Paraiso and Atalaya Golf Courses as well as tennis and paddle courts. For a reason, this peaceful but wellconnected area is considered one of the prestigious locations in Marbella. Interested? Contact us for more information and visits! Ask us about our services: airport transfers, hotel reservations, tax identification number applications, opening bank accounts, as well as recommendations for lawyers, tax advisors, residence management, and Golden Visa applications.