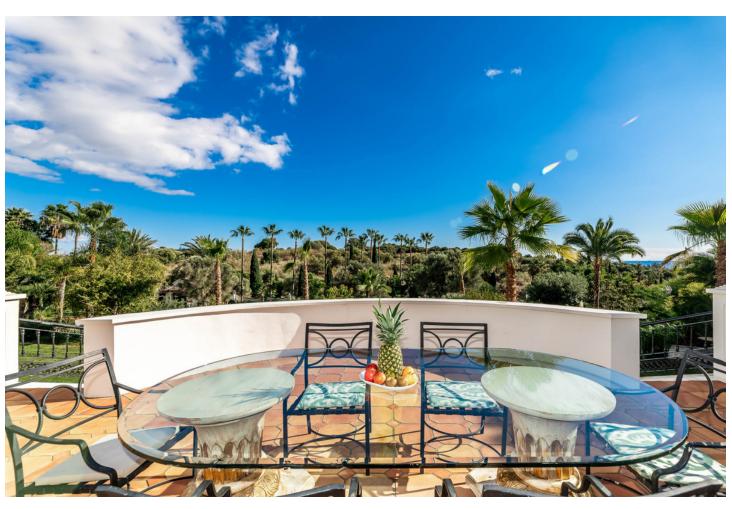

16

1337 m<sup>2</sup>

7281 m2

Luxury Mediterranean palace with 16 bedrooms: Main House, Guesthouse, Staff House, located in El Paraiso Alto, Benahavis, surrounded by the best golf courses in Costa del Sol! The Main Villa The main house has 3 floors and a separate entrance lower level. The entrance hall of the main floor takes you directly to an enormous, beautiful living room that is connected all around with a beautiful and amazing terrace that leads you to the swimming pool. The living room, dining room area and relaxation area with a bar are all in the same open space, the kitchen is separated but also has access to the same terrace that surrounds this part. One bedroom with a private bathroom and dressing room is located at this floor and has an opening to the lovely terrace as well. The top floor of this main house has 4 bedrooms. 2 master bedrooms with private bathrooms and dressing areas and another 2 which share the same bathroom. They all have private terraces from where you can enjoy the lovely garden and views of the mountain and sea. -Lower level-There is a separate entrance at this main villa that has a lower level. It has an en-suite bedroom facing to the pool site. -Guesthouse- The second house of this ranch is a smaller villa which can be considered as a guesthouse, with 3 floors. The entrance of the house takes you to the main floor which has 2 bedrooms, 2 bathrooms, private dressing rooms and terraces. This side of the house is connected to the swimming pool shared with the main villa. The living and dining room area are situated at the basement level. There is a separate dining room and living room plus one spa room. The top floor of this smaller villa has the master bedroom with a huge bathroom, dressing room and chill out room. It also has a spacious terrace that allows you to view amazing panoramas. -Annex- The last house of this amazing ranch is actually a annex considered as staff apartments. These are 3 Apartments, 1 on the lower part and 2 on the upper part. Nearest facilities: Golf course: 3-5 minutes Beach: 7 minutes Restaurants: 4 minutes Shops: 5 minutes Airport: 55 minutes Marbella Puerto Banús: 14 minutes Marbella town: 19 minutes About the area: El Paraiso Alto is a municipality of Benahavis located high on the hill offering spectacular views to its residents overlooking the coast and numerous golf courses. El Paraiso is well communicated with only a 10' drive to the beautiful Benahavis with a wide gastronomic offer and the charm of its typical Andalusian streets. The closest beach in San Pedro Alcantara can be reached within 5' and the heart of all entertainment - Puerto Banus - is just a 10' drive away, providing you with a variety of shops and restaurants and anything you might need in your day-to-day life. In addition, El Paraiso is located in a close proximity to 18-hole El Paraiso and Atalaya Golf Courses as well as tennis and paddle courts. For a reason, this peaceful but wellconnected area is considered one of the prestigious locations in Marbella. Interested? Contact us for more information and visits! Ask us about our services: airport transfers, hotel reservations, tax identification number applications, opening bank accounts, as well as recommendations for lawyers, tax advisors, residence management, and Golden Visa applications.