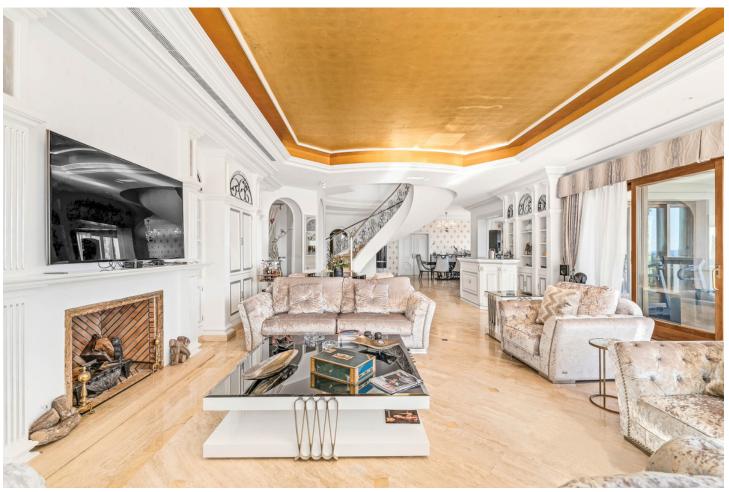

16

1337 m<sup>2</sup>

7281 m2

Luxury Mediterranean palace with 16 bedrooms: Main House, Guesthouse, Staff House, located in El Paraiso Alto, Benahavis, surrounded by the best golf courses in Costa del Sol! The Main Villa The main house has 3 floors and a separate entrance lower level. The entrance hall of the main floor takes you directly to an enormous, beautiful living room that is connected all around with a beautiful and amazing terrace that leads you to the swimming pool. The living room, dining room area and relaxation area with a bar are all in the same open space, the kitchen is separated but also has access to the same terrace that surrounds this part. One bedroom with a private bathroom and dressing room is located at this floor and has an opening to the lovely terrace as well. The top floor of this main house has 4 bedrooms. 2 master bedrooms with private bathrooms and dressing areas and another 2 which share the same bathroom. They all have private terraces from where you can enjoy the lovely garden and views of the mountain and sea. -Lower level-There is a separate entrance at this main villa that has a lower level. It has an en-suite bedroom facing to the pool site. -Guesthouse- The second house of this ranch is a smaller villa which can be considered as a guesthouse, with 3 floors. The entrance of the house takes you to the main floor which has 2 bedrooms, 2 bathrooms, private dressing rooms and terraces. This side of the house is connected to the swimming pool shared with the main villa. The living and dining room area are situated at the basement level. There is a separate dining room and living room plus one spa room. The top floor of this smaller villa has the master bedroom with a huge bathroom, dressing room and chill out room. It also has a spacious terrace that allows you to view amazing panoramas. -Annex- The last house of this amazing ranch is actually a annex considered as staff apartments. These are 3 Apartments, 1 on the lower part and 2 on the upper part. Nearest facilities: Golf course: 3-5 minutes Beach: 7 minutes Restaurants: 4 minutes Shops: 5 minutes Airport: 55 minutes Marbella Puerto Banús: 14 minutes Marbella town: 19 minutes About the area: El Paraiso Alto is a municipality of Benahavis located high on the hill offering spectacular views to its residents overlooking the coast and numerous golf courses. El Paraiso is well communicated with only a 10' drive to the beautiful Benahavis with a wide gastronomic offer and the charm of its typical Andalusian streets. The closest beach in San Pedro Alcantara can be reached within 5' and the heart of all entertainment - Puerto Banus - is just a 10' drive away, providing you with a variety of shops and restaurants and anything you might need in your day-to-day life. In addition, El Paraiso is located in a close proximity to 18-hole El Paraiso and Atalaya Golf Courses as well as tennis and paddle courts. For a reason, this peaceful but wellconnected area is considered one of the prestigious locations in Marbella. Interested? Contact us for more information and visits! Ask us about our services: airport transfers, hotel reservations, tax identification number applications, opening bank accounts, as well as recommendations for lawyers, tax advisors, residence management, and Golden Visa applications.