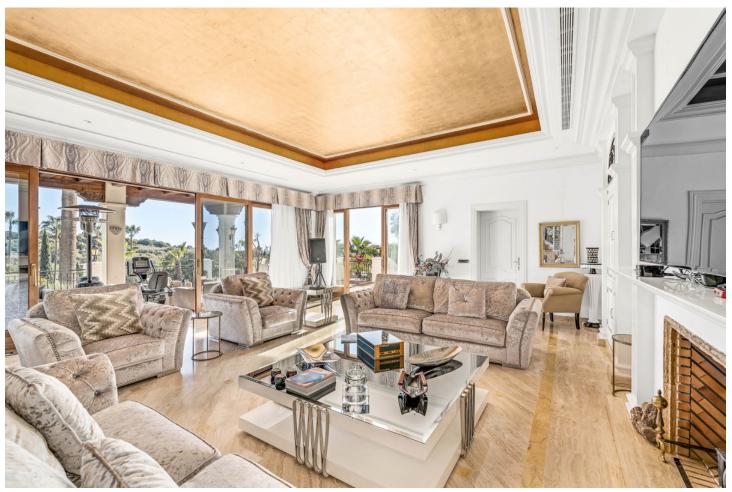

16

1337 m<sup>2</sup>

7281 m2

Luxury Mediterranean palace with 16 bedrooms: Main House, Guesthouse, Staff House, located in El Paraiso Alto, Benahavis, surrounded by the best golf courses in Costa del Sol! The Main Villa The main house has 3 floors and a separate entrance lower level. The entrance hall of the main floor takes you directly to an enormous, beautiful living room that is connected all around with a beautiful and amazing terrace that leads you to the swimming pool. The living room, dining room area and relaxation area with a bar are all in the same open space, the kitchen is separated but also has access to the same terrace that surrounds this part. One bedroom with a private bathroom and dressing room is located at this floor and has an opening to the lovely terrace as well. The top floor of this main house has 4 bedrooms. 2 master bedrooms with private bathrooms and dressing areas and another 2 which share the same bathroom. They all have private terraces from where you can enjoy the lovely garden and views of the mountain and sea. -Lower level-There is a separate entrance at this main villa that has a lower level. It has an en-suite bedroom facing to the pool site. -Guesthouse- The second house of this ranch is a smaller villa which can be considered as a guesthouse, with 3 floors. The entrance of the house takes you to the main floor which has 2 bedrooms, 2 bathrooms, private dressing rooms and terraces. This side of the house is connected to the swimming pool shared with the main villa. The living and dining room area are situated at the basement level. There is a separate dining room and living room plus one spa room. The top floor of this smaller villa has the master bedroom with a huge bathroom, dressing room and chill out room. It also has a spacious terrace that allows you to view amazing panoramas. -Annex- The last house of this amazing ranch is actually a annex considered as staff apartments. These are 3 Apartments, 1 on the lower part and 2 on the upper part. Nearest facilities: Golf course: 3-5 minutes Beach: 7 minutes Restaurants: 4 minutes Shops: 5 minutes Airport: 55 minutes Marbella Puerto Banús: 14 minutes Marbella town: 19 minutes About the area: El Paraiso Alto is a municipality of Benahavis located high on the hill offering spectacular views to its residents overlooking the coast and numerous golf courses. El Paraiso is well communicated with only a 10' drive to the beautiful Benahavis with a wide gastronomic offer and the charm of its typical Andalusian streets. The closest beach in San Pedro Alcantara can be reached within 5' and the heart of all entertainment - Puerto Banus - is just a 10' drive away, providing you with a variety of shops and restaurants and anything you might need in your day-to-day life. In addition, El Paraiso is located in a close proximity to 18-hole El Paraiso and Atalaya Golf Courses as well as tennis and paddle courts. For a reason, this peaceful but wellconnected area is considered one of the prestigious locations in Marbella. Interested? Contact us for more information and visits! Ask us about our services: airport transfers, hotel reservations, tax identification number applications, opening bank accounts, as well as recommendations for lawyers, tax advisors, residence management, and Golden Visa applications.