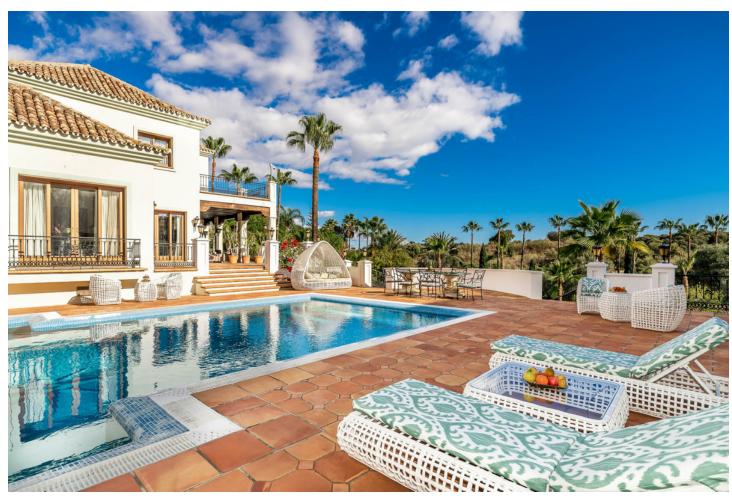

16

1337 m<sup>2</sup>

7281 m2

Luxury Mediterranean palace with 16 bedrooms: Main House, Guesthouse, Staff House, located in El Paraiso Alto, Benahavis, surrounded by the best golf courses in Costa del Sol! The Main Villa The main house has 3 floors and a separate entrance lower level. The entrance hall of the main floor takes you directly to an enormous, beautiful living room that is connected all around with a beautiful and amazing terrace that leads you to the swimming pool. The living room, dining room area and relaxation area with a bar are all in the same open space, the kitchen is separated but also has access to the same terrace that surrounds this part. One bedroom with a private bathroom and dressing room is located at this floor and has an opening to the lovely terrace as well. The top floor of this main house has 4 bedrooms. 2 master bedrooms with private bathrooms and dressing areas and another 2 which share the same bathroom. They all have private terraces from where you can enjoy the lovely garden and views of the mountain and sea. -Lower level-There is a separate entrance at this main villa that has a lower level. It has an en-suite bedroom facing to the pool site. -Guesthouse- The second house of this ranch is a smaller villa which can be considered as a guesthouse, with 3 floors. The entrance of the house takes you to the main floor which has 2 bedrooms, 2 bathrooms, private dressing rooms and terraces. This side of the house is connected to the swimming pool shared with the main villa. The living and dining room area are situated at the basement level. There is a separate dining room and living room plus one spa room. The top floor of this smaller villa has the master bedroom with a huge bathroom, dressing room and chill out room. It also has a spacious terrace that allows you to view amazing panoramas. -Annex- The last house of this amazing ranch is actually a annex considered as staff apartments. These are 3 Apartments, 1 on the lower part and 2 on the upper part. Nearest facilities: Golf course: 3-5 minutes Beach: 7 minutes Restaurants: 4 minutes Shops: 5 minutes Airport: 55 minutes Marbella Puerto Banús: 14 minutes Marbella town: 19 minutes About the area: El Paraiso Alto is a municipality of Benahavis located high on the hill offering spectacular views to its residents overlooking the coast and numerous golf courses. El Paraiso is well communicated with only a 10' drive to the beautiful Benahavis with a wide gastronomic offer and the charm of its typical Andalusian streets. The closest beach in San Pedro Alcantara can be reached within 5' and the heart of all entertainment - Puerto Banus - is just a 10' drive away, providing you with a variety of shops and restaurants and anything you might need in your day-to-day life. In addition, El Paraiso is located in a close proximity to 18-hole El Paraiso and Atalaya Golf Courses as well as tennis and paddle courts. For a reason, this peaceful but wellconnected area is considered one of the prestigious locations in Marbella. Interested? Contact us for more information and visits! Ask us about our services: airport transfers, hotel reservations, tax identification number applications, opening bank accounts, as well as recommendations for lawyers, tax advisors, residence management, and Golden Visa applications.