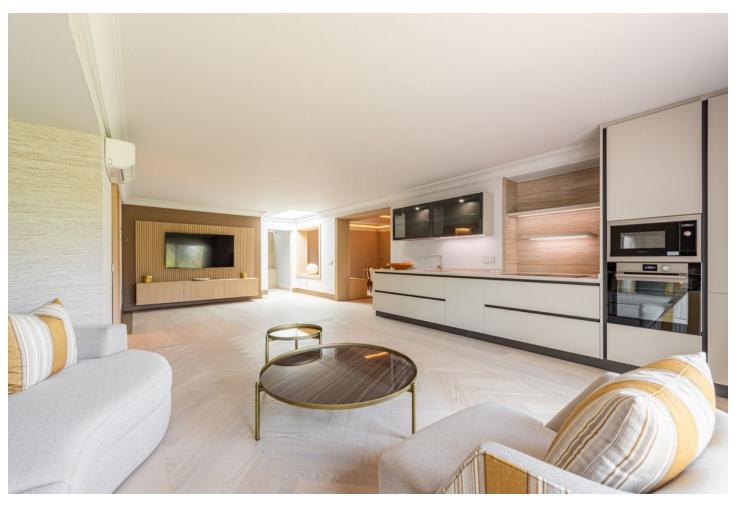

16

1337 m<sup>2</sup>

7281 m2

Luxury Mediterranean palace with 16 bedrooms: Main House, Guesthouse, Staff House, located in El Paraiso Alto, Benahavis, surrounded by the best golf courses in Costa del Sol! The Main Villa The main house has 3 floors and a separate entrance lower level. The entrance hall of the main floor takes you directly to an enormous, beautiful living room that is connected all around with a beautiful and amazing terrace that leads you to the swimming pool. The living room, dining room area and relaxation area with a bar are all in the same open space, the kitchen is separated but also has access to the same terrace that surrounds this part. One bedroom with a private bathroom and dressing room is located at this floor and has an opening to the lovely terrace as well. The top floor of this main house has 4 bedrooms. 2 master bedrooms with private bathrooms and dressing areas and another 2 which share the same bathroom. They all have private terraces from where you can enjoy the lovely garden and views of the mountain and sea. -Lower level-There is a separate entrance at this main villa that has a lower level. It has an en-suite bedroom facing to the pool site. -Guesthouse- The second house of this ranch is a smaller villa which can be considered as a guesthouse, with 3 floors. The entrance of the house takes you to the main floor which has 2 bedrooms, 2 bathrooms, private dressing rooms and terraces. This side of the house is connected to the swimming pool shared with the main villa. The living and dining room area are situated at the basement level. There is a separate dining room and living room plus one spa room. The top floor of this smaller villa has the master bedroom with a huge bathroom, dressing room and chill out room. It also has a spacious terrace that allows you to view amazing panoramas. -Annex- The last house of this amazing ranch is actually a annex considered as staff apartments. These are 3 Apartments, 1 on the lower part and 2 on the upper part. Nearest facilities: Golf course: 3-5 minutes Beach: 7 minutes Restaurants: 4 minutes Shops: 5 minutes Airport: 55 minutes Marbella Puerto Banús: 14 minutes Marbella town: 19 minutes About the area: El Paraiso Alto is a municipality of Benahavis located high on the hill offering spectacular views to its residents overlooking the coast and numerous golf courses. El Paraiso is well communicated with only a 10' drive to the beautiful Benahavis with a wide gastronomic offer and the charm of its typical Andalusian streets. The closest beach in San Pedro Alcantara can be reached within 5' and the heart of all entertainment - Puerto Banus - is just a 10' drive away, providing you with a variety of shops and restaurants and anything you might need in your day-to-day life. In addition, El Paraiso is located in a close proximity to 18-hole El Paraiso and Atalaya Golf Courses as well as tennis and paddle courts. For a reason, this peaceful but wellconnected area is considered one of the prestigious locations in Marbella. Interested? Contact us for more information and visits! Ask us about our services: airport transfers, hotel reservations, tax identification number applications, opening bank accounts, as well as recommendations for lawyers, tax advisors, residence management, and Golden Visa applications.