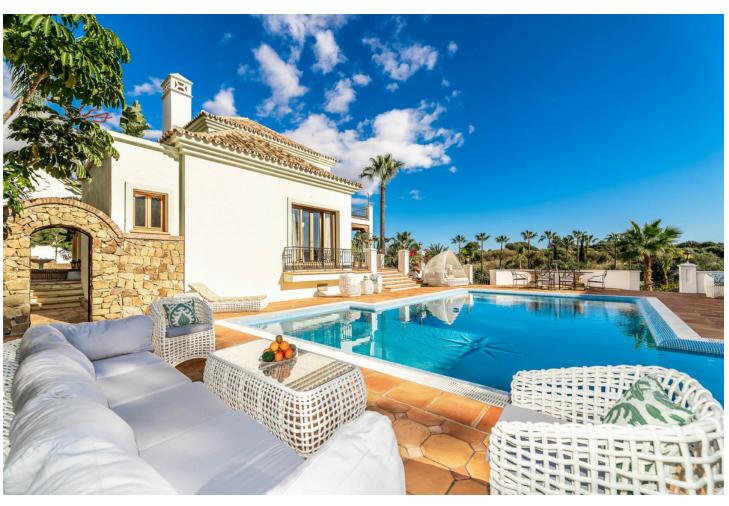

16

1337 m<sup>2</sup>

7281 m2

Luxury Mediterranean palace with 16 bedrooms: Main House, Guesthouse, Staff House, located in El Paraiso Alto, Benahavis, surrounded by the best golf courses in Costa del Sol! The Main Villa The main house has 3 floors and a separate entrance lower level. The entrance hall of the main floor takes you directly to an enormous, beautiful living room that is connected all around with a beautiful and amazing terrace that leads you to the swimming pool. The living room, dining room area and relaxation area with a bar are all in the same open space, the kitchen is separated but also has access to the same terrace that surrounds this part. One bedroom with a private bathroom and dressing room is located at this floor and has an opening to the lovely terrace as well. The top floor of this main house has 4 bedrooms. 2 master bedrooms with private bathrooms and dressing areas and another 2 which share the same bathroom. They all have private terraces from where you can enjoy the lovely garden and views of the mountain and sea. -Lower level-There is a separate entrance at this main villa that has a lower level. It has an en-suite bedroom facing to the pool site. -Guesthouse- The second house of this ranch is a smaller villa which can be considered as a guesthouse, with 3 floors. The entrance of the house takes you to the main floor which has 2 bedrooms, 2 bathrooms, private dressing rooms and terraces. This side of the house is connected to the swimming pool shared with the main villa. The living and dining room area are situated at the basement level. There is a separate dining room and living room plus one spa room. The top floor of this smaller villa has the master bedroom with a huge bathroom, dressing room and chill out room. It also has a spacious terrace that allows you to view amazing panoramas. -Annex- The last house of this amazing ranch is actually a annex considered as staff apartments. These are 3 Apartments, 1 on the lower part and 2 on the upper part. Nearest facilities: Golf course: 3-5 minutes Beach: 7 minutes Restaurants: 4 minutes Shops: 5 minutes Airport: 55 minutes Marbella Puerto Banús: 14 minutes Marbella town: 19 minutes About the area: El Paraiso Alto is a municipality of Benahavis located high on the hill offering spectacular views to its residents overlooking the coast and numerous golf courses. El Paraiso is well communicated with only a 10' drive to the beautiful Benahavis with a wide gastronomic offer and the charm of its typical Andalusian streets. The closest beach in San Pedro Alcantara can be reached within 5' and the heart of all entertainment - Puerto Banus - is just a 10' drive away, providing you with a variety of shops and restaurants and anything you might need in your day-to-day life. In addition, El Paraiso is located in a close proximity to 18-hole El Paraiso and Atalaya Golf Courses as well as tennis and paddle courts. For a reason, this peaceful but wellconnected area is considered one of the prestigious locations in Marbella. Interested? Contact us for more information and visits! Ask us about our services: airport transfers, hotel reservations, tax identification number applications, opening bank accounts, as well as recommendations for lawyers, tax advisors, residence management, and Golden Visa applications.