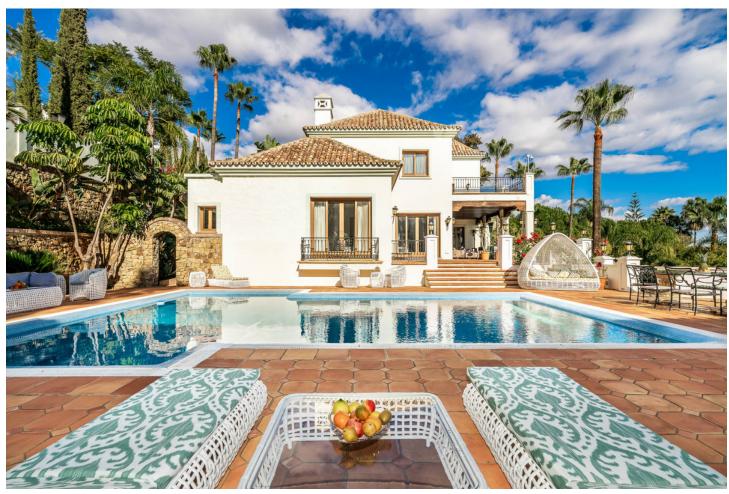

16

1337 m<sup>2</sup>

7281 m2

Luxury Mediterranean palace with 16 bedrooms: Main House, Guesthouse, Staff House, located in El Paraiso Alto, Benahavis, surrounded by the best golf courses in Costa del Sol! The Main Villa The main house has 3 floors and a separate entrance lower level. The entrance hall of the main floor takes you directly to an enormous, beautiful living room that is connected all around with a beautiful and amazing terrace that leads you to the swimming pool. The living room, dining room area and relaxation area with a bar are all in the same open space, the kitchen is separated but also has access to the same terrace that surrounds this part. One bedroom with a private bathroom and dressing room is located at this floor and has an opening to the lovely terrace as well. The top floor of this main house has 4 bedrooms. 2 master bedrooms with private bathrooms and dressing areas and another 2 which share the same bathroom. They all have private terraces from where you can enjoy the lovely garden and views of the mountain and sea. -Lower level-There is a separate entrance at this main villa that has a lower level. It has an en-suite bedroom facing to the pool site. -Guesthouse- The second house of this ranch is a smaller villa which can be considered as a guesthouse, with 3 floors. The entrance of the house takes you to the main floor which has 2 bedrooms, 2 bathrooms, private dressing rooms and terraces. This side of the house is connected to the swimming pool shared with the main villa. The living and dining room area are situated at the basement level. There is a separate dining room and living room plus one spa room. The top floor of this smaller villa has the master bedroom with a huge bathroom, dressing room and chill out room. It also has a spacious terrace that allows you to view amazing panoramas. -Annex- The last house of this amazing ranch is actually a annex considered as staff apartments. These are 3 Apartments, 1 on the lower part and 2 on the upper part. Nearest facilities: Golf course: 3-5 minutes Beach: 7 minutes Restaurants: 4 minutes Shops: 5 minutes Airport: 55 minutes Marbella Puerto Banús: 14 minutes Marbella town: 19 minutes About the area: El Paraiso Alto is a municipality of Benahavis located high on the hill offering spectacular views to its residents overlooking the coast and numerous golf courses. El Paraiso is well communicated with only a 10' drive to the beautiful Benahavis with a wide gastronomic offer and the charm of its typical Andalusian streets. The closest beach in San Pedro Alcantara can be reached within 5' and the heart of all entertainment - Puerto Banus - is just a 10' drive away, providing you with a variety of shops and restaurants and anything you might need in your day-to-day life. In addition, El Paraiso is located in a close proximity to 18-hole El Paraiso and Atalaya Golf Courses as well as tennis and paddle courts. For a reason, this peaceful but wellconnected area is considered one of the prestigious locations in Marbella. Interested? Contact us for more information and visits! Ask us about our services: airport transfers, hotel reservations, tax identification number applications, opening bank accounts, as well as recommendations for lawyers, tax advisors, residence management, and Golden Visa applications.