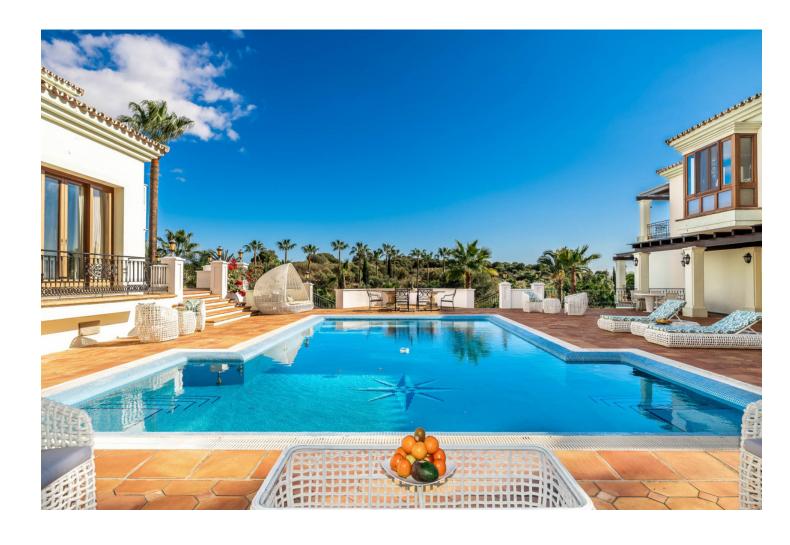

16

1337 m<sup>2</sup>

7281 m2

Luxury Mediterranean palace with 16 bedrooms: Main House, Guesthouse, Staff House, located in El Paraiso Alto, Benahavis, surrounded by the best golf courses in Costa del Sol! The Main Villa The main house has 3 floors and a separate entrance lower level. The entrance hall of the main floor takes you directly to an enormous, beautiful living room that is connected all around with a beautiful and amazing terrace that leads you to the swimming pool. The living room, dining room area and relaxation area with a bar are all in the same open space, the kitchen is separated but also has access to the same terrace that surrounds this part. One bedroom with a private bathroom and dressing room is located at this floor and has an opening to the lovely terrace as well. The top floor of this main house has 4 bedrooms. 2 master bedrooms with private bathrooms and dressing areas and another 2 which share the same bathroom. They all have private terraces from where you can enjoy the lovely garden and views of the mountain and sea. -Lower level-There is a separate entrance at this main villa that has a lower level. It has an en-suite bedroom facing to the pool site. -Guesthouse- The second house of this ranch is a smaller villa which can be considered as a guesthouse, with 3 floors. The entrance of the house takes you to the main floor which has 2 bedrooms, 2 bathrooms, private dressing rooms and terraces. This side of the house is connected to the swimming pool shared with the main villa. The living and dining room area are situated at the basement level. There is a separate dining room and living room plus one spa room. The top floor of this smaller villa has the master bedroom with a huge bathroom, dressing room and chill out room. It also has a spacious terrace that allows you to view amazing panoramas. -Annex- The last house of this amazing ranch is actually a annex considered as staff apartments. These are 3 Apartments, 1 on the lower part and 2 on the upper part. Nearest facilities: Golf course: 3-5 minutes Beach: 7 minutes Restaurants: 4 minutes Shops: 5 minutes Airport: 55 minutes Marbella Puerto Banús: 14 minutes Marbella town: 19 minutes About the area: El Paraiso Alto is a municipality of Benahavis located high on the hill offering spectacular views to its residents overlooking the coast and numerous golf courses. El Paraiso is well communicated with only a 10' drive to the beautiful Benahavis with a wide gastronomic offer and the charm of its typical Andalusian streets. The closest beach in San Pedro Alcantara can be reached within 5' and the heart of all entertainment - Puerto Banus - is just a 10' drive away, providing you with a variety of shops and restaurants and anything you might need in your day-to-day life. In addition, El Paraiso is located in a close proximity to 18-hole El Paraiso and Atalaya Golf Courses as well as tennis and paddle courts. For a reason, this peaceful but wellconnected area is considered one of the prestigious locations in Marbella. Interested? Contact us for more information and visits! Ask us about our services: airport transfers, hotel reservations, tax identification number applications, opening bank accounts, as well as recommendations for lawyers, tax advisors, residence management, and Golden Visa applications.