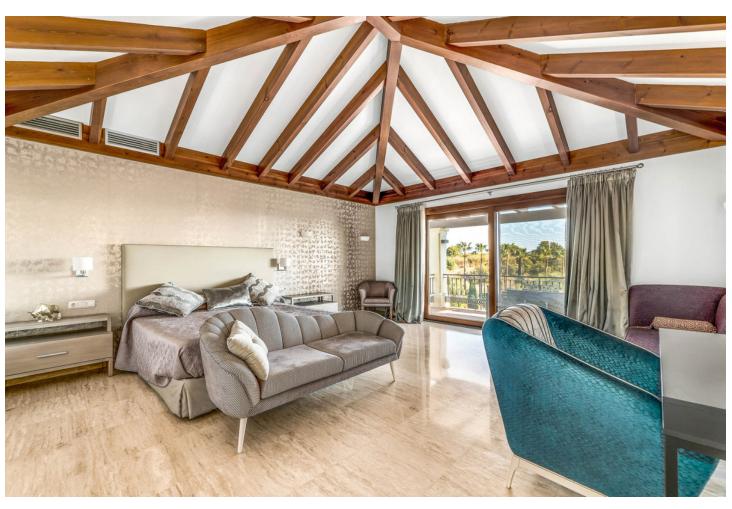

16

1337 m<sup>2</sup>

7281 m2

Luxury Mediterranean palace with 16 bedrooms: Main House, Guesthouse, Staff House, located in El Paraiso Alto, Benahavis, surrounded by the best golf courses in Costa del Sol! The Main Villa The main house has 3 floors and a separate entrance lower level. The entrance hall of the main floor takes you directly to an enormous, beautiful living room that is connected all around with a beautiful and amazing terrace that leads you to the swimming pool. The living room, dining room area and relaxation area with a bar are all in the same open space, the kitchen is separated but also has access to the same terrace that surrounds this part. One bedroom with a private bathroom and dressing room is located at this floor and has an opening to the lovely terrace as well. The top floor of this main house has 4 bedrooms. 2 master bedrooms with private bathrooms and dressing areas and another 2 which share the same bathroom. They all have private terraces from where you can enjoy the lovely garden and views of the mountain and sea. -Lower level-There is a separate entrance at this main villa that has a lower level. It has an en-suite bedroom facing to the pool site. -Guesthouse- The second house of this ranch is a smaller villa which can be considered as a guesthouse, with 3 floors. The entrance of the house takes you to the main floor which has 2 bedrooms, 2 bathrooms, private dressing rooms and terraces. This side of the house is connected to the swimming pool shared with the main villa. The living and dining room area are situated at the basement level. There is a separate dining room and living room plus one spa room. The top floor of this smaller villa has the master bedroom with a huge bathroom, dressing room and chill out room. It also has a spacious terrace that allows you to view amazing panoramas. -Annex- The last house of this amazing ranch is actually a annex considered as staff apartments. These are 3 Apartments, 1 on the lower part and 2 on the upper part. Nearest facilities: Golf course: 3-5 minutes Beach: 7 minutes Restaurants: 4 minutes Shops: 5 minutes Airport: 55 minutes Marbella Puerto Banús: 14 minutes Marbella town: 19 minutes About the area: El Paraiso Alto is a municipality of Benahavis located high on the hill offering spectacular views to its residents overlooking the coast and numerous golf courses. El Paraiso is well communicated with only a 10' drive to the beautiful Benahavis with a wide gastronomic offer and the charm of its typical Andalusian streets. The closest beach in San Pedro Alcantara can be reached within 5' and the heart of all entertainment - Puerto Banus - is just a 10' drive away, providing you with a variety of shops and restaurants and anything you might need in your day-to-day life. In addition, El Paraiso is located in a close proximity to 18-hole El Paraiso and Atalaya Golf Courses as well as tennis and paddle courts. For a reason, this peaceful but wellconnected area is considered one of the prestigious locations in Marbella. Interested? Contact us for more information and visits! Ask us about our services: airport transfers, hotel reservations, tax identification number applications, opening bank accounts, as well as recommendations for lawyers, tax advisors, residence management, and Golden Visa applications.