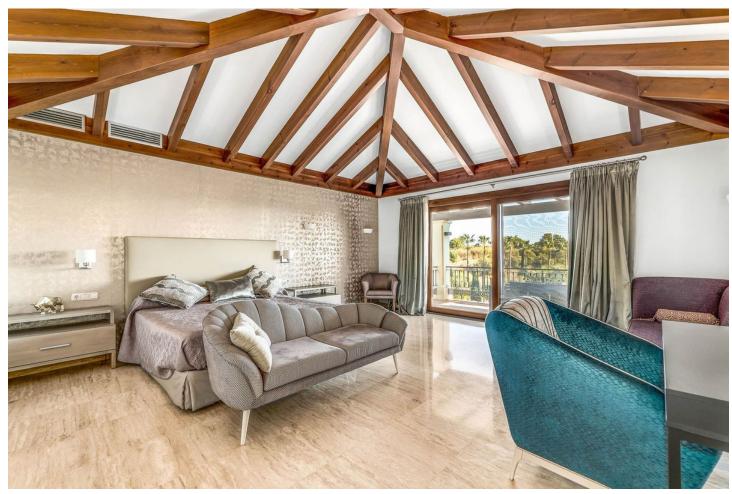

16

1337 m<sup>2</sup>

7281 m2

Luxury Mediterranean palace with 16 bedrooms: Main House, Guesthouse, Staff House, located in El Paraiso Alto, Benahavis, surrounded by the best golf courses in Costa del Sol! The Main Villa The main house has 3 floors and a separate entrance lower level. The entrance hall of the main floor takes you directly to an enormous, beautiful living room that is connected all around with a beautiful and amazing terrace that leads you to the swimming pool. The living room, dining room area and relaxation area with a bar are all in the same open space, the kitchen is separated but also has access to the same terrace that surrounds this part. One bedroom with a private bathroom and dressing room is located at this floor and has an opening to the lovely terrace as well. The top floor of this main house has 4 bedrooms. 2 master bedrooms with private bathrooms and dressing areas and another 2 which share the same bathroom. They all have private terraces from where you can enjoy the lovely garden and views of the mountain and sea. -Lower level-There is a separate entrance at this main villa that has a lower level. It has an en-suite bedroom facing to the pool site. -Guesthouse- The second house of this ranch is a smaller villa which can be considered as a guesthouse, with 3 floors. The entrance of the house takes you to the main floor which has 2 bedrooms, 2 bathrooms, private dressing rooms and terraces. This side of the house is connected to the swimming pool shared with the main villa. The living and dining room area are situated at the basement level. There is a separate dining room and living room plus one spa room. The top floor of this smaller villa has the master bedroom with a huge bathroom, dressing room and chill out room. It also has a spacious terrace that allows you to view amazing panoramas. -Annex- The last house of this amazing ranch is actually a annex considered as staff apartments. These are 3 Apartments, 1 on the lower part and 2 on the upper part. Nearest facilities: Golf course: 3-5 minutes Beach: 7 minutes Restaurants: 4 minutes Shops: 5 minutes Airport: 55 minutes Marbella Puerto Banús: 14 minutes Marbella town: 19 minutes About the area: El Paraiso Alto is a municipality of Benahavis located high on the hill offering spectacular views to its residents overlooking the coast and numerous golf courses. El Paraiso is well communicated with only a 10' drive to the beautiful Benahavis with a wide gastronomic offer and the charm of its typical Andalusian streets. The closest beach in San Pedro Alcantara can be reached within 5' and the heart of all entertainment - Puerto Banus - is just a 10' drive away, providing you with a variety of shops and restaurants and anything you might need in your day-to-day life. In addition, El Paraiso is located in a close proximity to 18-hole El Paraiso and Atalaya Golf Courses as well as tennis and paddle courts. For a reason, this peaceful but wellconnected area is considered one of the prestigious locations in Marbella. Interested? Contact us for more information and visits! Ask us about our services: airport transfers, hotel reservations, tax identification number applications, opening bank accounts, as well as recommendations for lawyers, tax advisors, residence management, and Golden Visa applications.