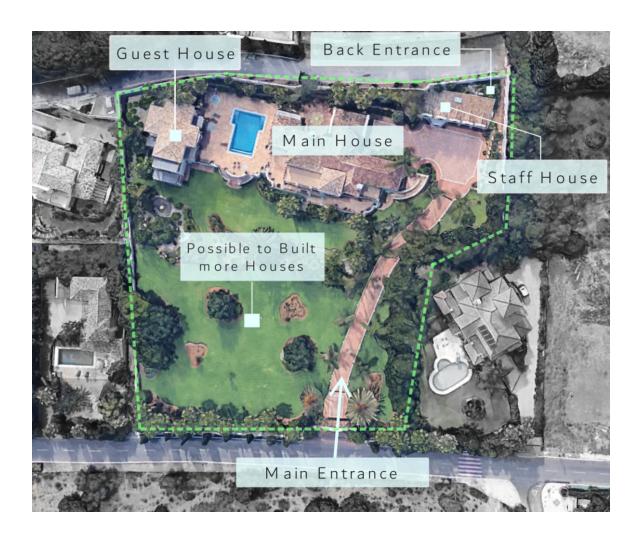

16

1337 m<sup>2</sup>

7281 m2

Luxury Mediterranean palace with 16 bedrooms: Main House, Guesthouse, Staff House, located in El Paraiso Alto, Benahavis, surrounded by the best golf courses in Costa del Sol! The Main Villa The main house has 3 floors and a separate entrance lower level. The entrance hall of the main floor takes you directly to an enormous, beautiful living room that is connected all around with a beautiful and amazing terrace that leads you to the swimming pool. The living room, dining room area and relaxation area with a bar are all in the same open space, the kitchen is separated but also has access to the same terrace that surrounds this part. One bedroom with a private bathroom and dressing room is located at this floor and has an opening to the lovely terrace as well. The top floor of this main house has 4 bedrooms. 2 master bedrooms with private bathrooms and dressing areas and another 2 which share the same bathroom. They all have private terraces from where you can enjoy the lovely garden and views of the mountain and sea. -Lower level-There is a separate entrance at this main villa that has a lower level. It has an en-suite bedroom facing to the pool site. -Guesthouse- The second house of this ranch is a smaller villa which can be considered as a guesthouse, with 3 floors. The entrance of the house takes you to the main floor which has 2 bedrooms, 2 bathrooms, private dressing rooms and terraces. This side of the house is connected to the swimming pool shared with the main villa. The living and dining room area are situated at the basement level. There is a separate dining room and living room plus one spa room. The top floor of this smaller villa has the master bedroom with a huge bathroom, dressing room and chill out room. It also has a spacious terrace that allows you to view amazing panoramas. -Annex- The last house of this amazing ranch is actually a annex considered as staff apartments. These are 3 Apartments, 1 on the lower part and 2 on the upper part. Nearest facilities: Golf course: 3-5 minutes Beach: 7 minutes Restaurants: 4 minutes Shops: 5 minutes Airport: 55 minutes Marbella Puerto Banús: 14 minutes Marbella town: 19 minutes About the area: El Paraiso Alto is a municipality of Benahavis located high on the hill offering spectacular views to its residents overlooking the coast and numerous golf courses. El Paraiso is well communicated with only a 10' drive to the beautiful Benahavis with a wide gastronomic offer and the charm of its typical Andalusian streets. The closest beach in San Pedro Alcantara can be reached within 5' and the heart of all entertainment - Puerto Banus - is just a 10' drive away, providing you with a variety of shops and restaurants and anything you might need in your day-to-day life. In addition, El Paraiso is located in a close proximity to 18-hole El Paraiso and Atalaya Golf Courses as well as tennis and paddle courts. For a reason, this peaceful but wellconnected area is considered one of the prestigious locations in Marbella. Interested? Contact us for more information and visits! Ask us about our services: airport transfers, hotel reservations, tax identification number applications, opening bank accounts, as well as recommendations for lawyers, tax advisors, residence management, and Golden Visa applications.