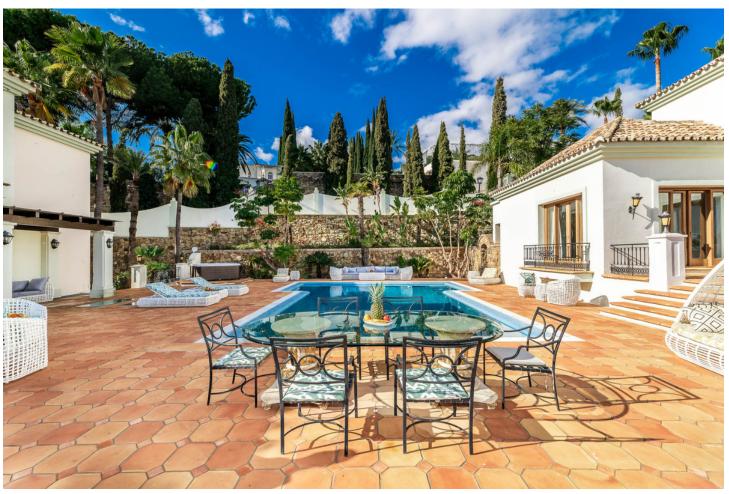

16

1337 m<sup>2</sup>

7281 m2

Luxury Mediterranean palace with 16 bedrooms: Main House, Guesthouse, Staff House, located in El Paraiso Alto, Benahavis, surrounded by the best golf courses in Costa del Sol! The Main Villa The main house has 3 floors and a separate entrance lower level. The entrance hall of the main floor takes you directly to an enormous, beautiful living room that is connected all around with a beautiful and amazing terrace that leads you to the swimming pool. The living room, dining room area and relaxation area with a bar are all in the same open space, the kitchen is separated but also has access to the same terrace that surrounds this part. One bedroom with a private bathroom and dressing room is located at this floor and has an opening to the lovely terrace as well. The top floor of this main house has 4 bedrooms. 2 master bedrooms with private bathrooms and dressing areas and another 2 which share the same bathroom. They all have private terraces from where you can enjoy the lovely garden and views of the mountain and sea. -Lower level-There is a separate entrance at this main villa that has a lower level. It has an en-suite bedroom facing to the pool site. -Guesthouse- The second house of this ranch is a smaller villa which can be considered as a guesthouse, with 3 floors. The entrance of the house takes you to the main floor which has 2 bedrooms, 2 bathrooms, private dressing rooms and terraces. This side of the house is connected to the swimming pool shared with the main villa. The living and dining room area are situated at the basement level. There is a separate dining room and living room plus one spa room. The top floor of this smaller villa has the master bedroom with a huge bathroom, dressing room and chill out room. It also has a spacious terrace that allows you to view amazing panoramas. -Annex- The last house of this amazing ranch is actually a annex considered as staff apartments. These are 3 Apartments, 1 on the lower part and 2 on the upper part. Nearest facilities: Golf course: 3-5 minutes Beach: 7 minutes Restaurants: 4 minutes Shops: 5 minutes Airport: 55 minutes Marbella Puerto Banús: 14 minutes Marbella town: 19 minutes About the area: El Paraiso Alto is a municipality of Benahavis located high on the hill offering spectacular views to its residents overlooking the coast and numerous golf courses. El Paraiso is well communicated with only a 10' drive to the beautiful Benahavis with a wide gastronomic offer and the charm of its typical Andalusian streets. The closest beach in San Pedro Alcantara can be reached within 5' and the heart of all entertainment - Puerto Banus - is just a 10' drive away, providing you with a variety of shops and restaurants and anything you might need in your day-to-day life. In addition, El Paraiso is located in a close proximity to 18-hole El Paraiso and Atalaya Golf Courses as well as tennis and paddle courts. For a reason, this peaceful but wellconnected area is considered one of the prestigious locations in Marbella. Interested? Contact us for more information and visits! Ask us about our services: airport transfers, hotel reservations, tax identification number applications, opening bank accounts, as well as recommendations for lawyers, tax advisors, residence management, and Golden Visa applications.