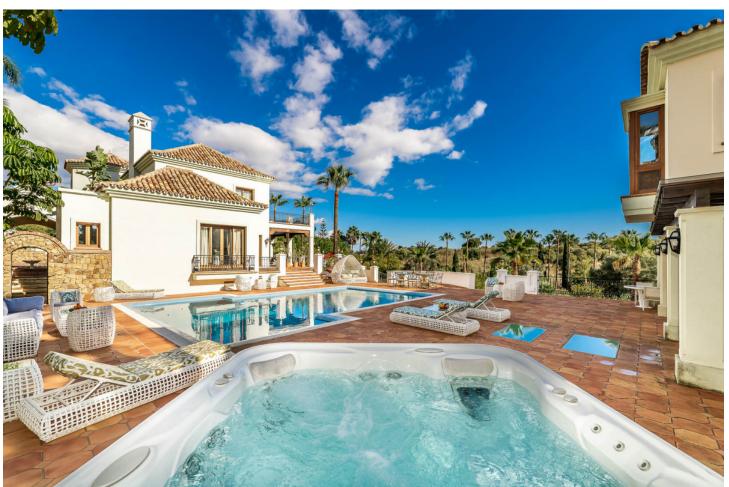

16

1337 m<sup>2</sup>

7281 m2

Luxury Mediterranean palace with 16 bedrooms: Main House, Guesthouse, Staff House, located in El Paraiso Alto, Benahavis, surrounded by the best golf courses in Costa del Sol! The Main Villa The main house has 3 floors and a separate entrance lower level. The entrance hall of the main floor takes you directly to an enormous, beautiful living room that is connected all around with a beautiful and amazing terrace that leads you to the swimming pool. The living room, dining room area and relaxation area with a bar are all in the same open space, the kitchen is separated but also has access to the same terrace that surrounds this part. One bedroom with a private bathroom and dressing room is located at this floor and has an opening to the lovely terrace as well. The top floor of this main house has 4 bedrooms. 2 master bedrooms with private bathrooms and dressing areas and another 2 which share the same bathroom. They all have private terraces from where you can enjoy the lovely garden and views of the mountain and sea. -Lower level-There is a separate entrance at this main villa that has a lower level. It has an en-suite bedroom facing to the pool site. -Guesthouse- The second house of this ranch is a smaller villa which can be considered as a guesthouse, with 3 floors. The entrance of the house takes you to the main floor which has 2 bedrooms, 2 bathrooms, private dressing rooms and terraces. This side of the house is connected to the swimming pool shared with the main villa. The living and dining room area are situated at the basement level. There is a separate dining room and living room plus one spa room. The top floor of this smaller villa has the master bedroom with a huge bathroom, dressing room and chill out room. It also has a spacious terrace that allows you to view amazing panoramas. -Annex- The last house of this amazing ranch is actually a annex considered as staff apartments. These are 3 Apartments, 1 on the lower part and 2 on the upper part. Nearest facilities: Golf course: 3-5 minutes Beach: 7 minutes Restaurants: 4 minutes Shops: 5 minutes Airport: 55 minutes Marbella Puerto Banús: 14 minutes Marbella town: 19 minutes About the area: El Paraiso Alto is a municipality of Benahavis located high on the hill offering spectacular views to its residents overlooking the coast and numerous golf courses. El Paraiso is well communicated with only a 10' drive to the beautiful Benahavis with a wide gastronomic offer and the charm of its typical Andalusian streets. The closest beach in San Pedro Alcantara can be reached within 5' and the heart of all entertainment - Puerto Banus - is just a 10' drive away, providing you with a variety of shops and restaurants and anything you might need in your day-to-day life. In addition, El Paraiso is located in a close proximity to 18-hole El Paraiso and Atalaya Golf Courses as well as tennis and paddle courts. For a reason, this peaceful but wellconnected area is considered one of the prestigious locations in Marbella. Interested? Contact us for more information and visits! Ask us about our services: airport transfers, hotel reservations, tax identification number applications, opening bank accounts, as well as recommendations for lawyers, tax advisors, residence management, and Golden Visa applications.