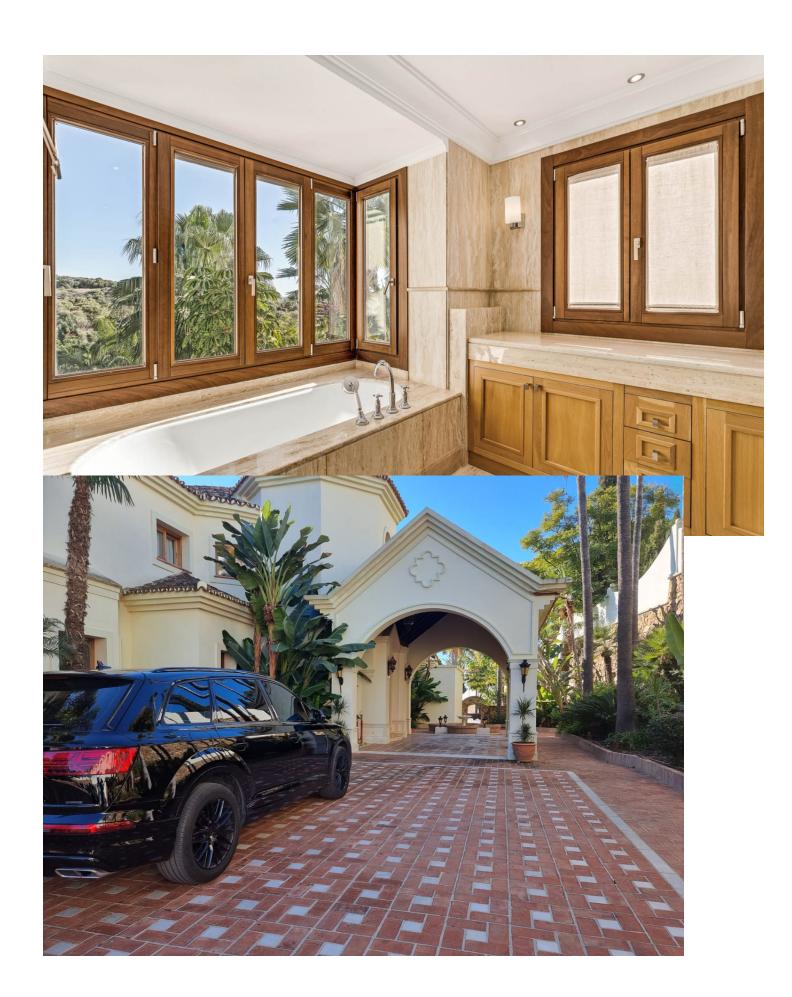

16

1337 m<sup>2</sup>

7281 m2

Luxury Mediterranean palace with 16 bedrooms: Main House, Guesthouse, Staff House, located in El Paraiso Alto, Benahavis, surrounded by the best golf courses in Costa del Sol! The Main Villa The main house has 3 floors and a separate entrance lower level. The entrance hall of the main floor takes you directly to an enormous, beautiful living room that is connected all around with a beautiful and amazing terrace that leads you to the swimming pool. The living room, dining room area and relaxation area with a bar are all in the same open space, the kitchen is separated but also has access to the same terrace that surrounds this part. One bedroom with a private bathroom and dressing room is located at this floor and has an opening to the lovely terrace as well. The top floor of this main house has 4 bedrooms. 2 master bedrooms with private bathrooms and dressing areas and another 2 which share the same bathroom. They all have private terraces from where you can enjoy the lovely garden and views of the mountain and sea. -Lower level-There is a separate entrance at this main villa that has a lower level. It has an en-suite bedroom facing to the pool site. -Guesthouse- The second house of this ranch is a smaller villa which can be considered as a guesthouse, with 3 floors. The entrance of the house takes you to the main floor which has 2 bedrooms, 2 bathrooms, private dressing rooms and terraces. This side of the house is connected to the swimming pool shared with the main villa. The living and dining room area are situated at the basement level. There is a separate dining room and living room plus one spa room. The top floor of this smaller villa has the master bedroom with a huge bathroom, dressing room and chill out room. It also has a spacious terrace that allows you to view amazing panoramas. -Annex- The last house of this amazing ranch is actually a annex considered as staff apartments. These are 3 Apartments, 1 on the lower part and 2 on the upper part. Nearest facilities: Golf course: 3-5 minutes Beach: 7 minutes Restaurants: 4 minutes Shops: 5 minutes Airport: 55 minutes Marbella Puerto Banús: 14 minutes Marbella town: 19 minutes About the area: El Paraiso Alto is a municipality of Benahavis located high on the hill offering spectacular views to its residents overlooking the coast and numerous golf courses. El Paraiso is well communicated with only a 10' drive to the beautiful Benahavis with a wide gastronomic offer and the charm of its typical Andalusian streets. The closest beach in San Pedro Alcantara can be reached within 5' and the heart of all entertainment - Puerto Banus - is just a 10' drive away, providing you with a variety of shops and restaurants and anything you might need in your day-to-day life. In addition, El Paraiso is located in a close proximity to 18-hole El Paraiso and Atalaya Golf Courses as well as tennis and paddle courts. For a reason, this peaceful but wellconnected area is considered one of the prestigious locations in Marbella. Interested? Contact us for more information and visits! Ask us about our services: airport transfers, hotel reservations, tax identification number applications, opening bank accounts, as well as recommendations for lawyers, tax advisors, residence management, and Golden Visa applications.