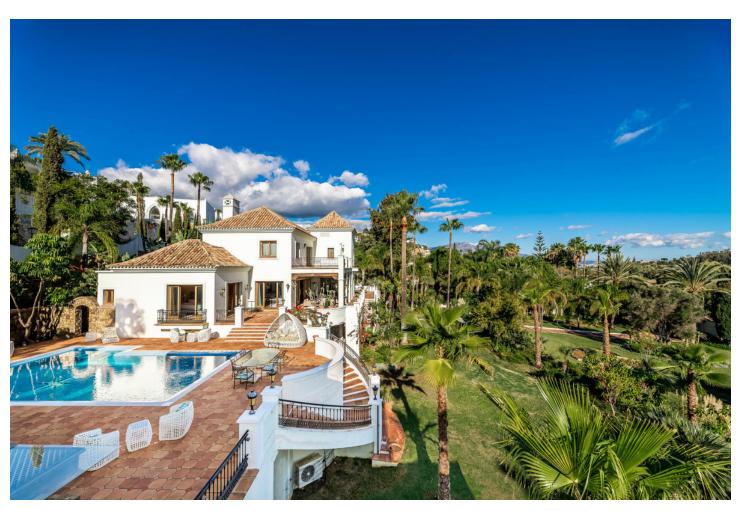

16

1337 m<sup>2</sup>

7281 m2

Luxury Mediterranean palace with 16 bedrooms: Main House, Guesthouse, Staff House, located in El Paraiso Alto, Benahavis, surrounded by the best golf courses in Costa del Sol! The Main Villa The main house has 3 floors and a separate entrance lower level. The entrance hall of the main floor takes you directly to an enormous, beautiful living room that is connected all around with a beautiful and amazing terrace that leads you to the swimming pool. The living room, dining room area and relaxation area with a bar are all in the same open space, the kitchen is separated but also has access to the same terrace that surrounds this part. One bedroom with a private bathroom and dressing room is located at this floor and has an opening to the lovely terrace as well. The top floor of this main house has 4 bedrooms. 2 master bedrooms with private bathrooms and dressing areas and another 2 which share the same bathroom. They all have private terraces from where you can enjoy the lovely garden and views of the mountain and sea. -Lower level-There is a separate entrance at this main villa that has a lower level. It has an en-suite bedroom facing to the pool site. -Guesthouse- The second house of this ranch is a smaller villa which can be considered as a guesthouse, with 3 floors. The entrance of the house takes you to the main floor which has 2 bedrooms, 2 bathrooms, private dressing rooms and terraces. This side of the house is connected to the swimming pool shared with the main villa. The living and dining room area are situated at the basement level. There is a separate dining room and living room plus one spa room. The top floor of this smaller villa has the master bedroom with a huge bathroom, dressing room and chill out room. It also has a spacious terrace that allows you to view amazing panoramas. -Annex- The last house of this amazing ranch is actually a annex considered as staff apartments. These are 3 Apartments, 1 on the lower part and 2 on the upper part. Nearest facilities: Golf course: 3-5 minutes Beach: 7 minutes Restaurants: 4 minutes Shops: 5 minutes Airport: 55 minutes Marbella Puerto Banús: 14 minutes Marbella town: 19 minutes About the area: El Paraiso Alto is a municipality of Benahavis located high on the hill offering spectacular views to its residents overlooking the coast and numerous golf courses. El Paraiso is well communicated with only a 10' drive to the beautiful Benahavis with a wide gastronomic offer and the charm of its typical Andalusian streets. The closest beach in San Pedro Alcantara can be reached within 5' and the heart of all entertainment - Puerto Banus - is just a 10' drive away, providing you with a variety of shops and restaurants and anything you might need in your day-to-day life. In addition, El Paraiso is located in a close proximity to 18-hole El Paraiso and Atalaya Golf Courses as well as tennis and paddle courts. For a reason, this peaceful but wellconnected area is considered one of the prestigious locations in Marbella. Interested? Contact us for more information and visits! Ask us about our services: airport transfers, hotel reservations, tax identification number applications, opening bank accounts, as well as recommendations for lawyers, tax advisors, residence management, and Golden Visa applications.