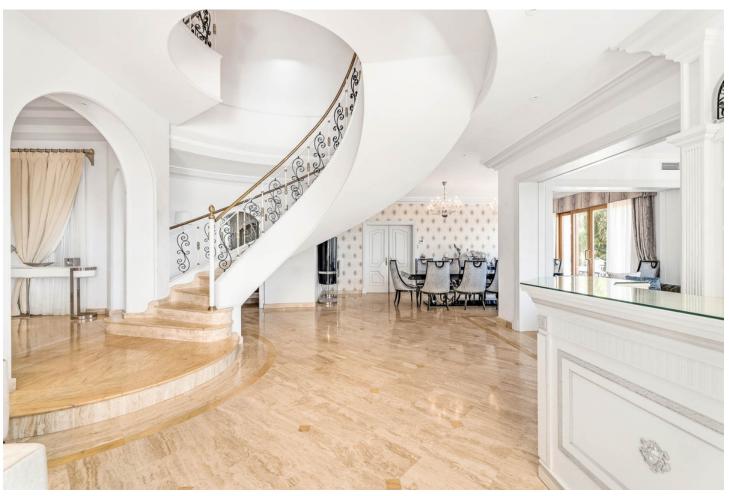

16

1337 m<sup>2</sup>

7281 m2

Luxury Mediterranean palace with 16 bedrooms: Main House, Guesthouse, Staff House, located in El Paraiso Alto, Benahavis, surrounded by the best golf courses in Costa del Sol! The Main Villa The main house has 3 floors and a separate entrance lower level. The entrance hall of the main floor takes you directly to an enormous, beautiful living room that is connected all around with a beautiful and amazing terrace that leads you to the swimming pool. The living room, dining room area and relaxation area with a bar are all in the same open space, the kitchen is separated but also has access to the same terrace that surrounds this part. One bedroom with a private bathroom and dressing room is located at this floor and has an opening to the lovely terrace as well. The top floor of this main house has 4 bedrooms. 2 master bedrooms with private bathrooms and dressing areas and another 2 which share the same bathroom. They all have private terraces from where you can enjoy the lovely garden and views of the mountain and sea. -Lower level-There is a separate entrance at this main villa that has a lower level. It has an en-suite bedroom facing to the pool site. -Guesthouse- The second house of this ranch is a smaller villa which can be considered as a guesthouse, with 3 floors. The entrance of the house takes you to the main floor which has 2 bedrooms, 2 bathrooms, private dressing rooms and terraces. This side of the house is connected to the swimming pool shared with the main villa. The living and dining room area are situated at the basement level. There is a separate dining room and living room plus one spa room. The top floor of this smaller villa has the master bedroom with a huge bathroom, dressing room and chill out room. It also has a spacious terrace that allows you to view amazing panoramas. -Annex- The last house of this amazing ranch is actually a annex considered as staff apartments. These are 3 Apartments, 1 on the lower part and 2 on the upper part. Nearest facilities: Golf course: 3-5 minutes Beach: 7 minutes Restaurants: 4 minutes Shops: 5 minutes Airport: 55 minutes Marbella Puerto Banús: 14 minutes Marbella town: 19 minutes About the area: El Paraiso Alto is a municipality of Benahavis located high on the hill offering spectacular views to its residents overlooking the coast and numerous golf courses. El Paraiso is well communicated with only a 10' drive to the beautiful Benahavis with a wide gastronomic offer and the charm of its typical Andalusian streets. The closest beach in San Pedro Alcantara can be reached within 5' and the heart of all entertainment - Puerto Banus - is just a 10' drive away, providing you with a variety of shops and restaurants and anything you might need in your day-to-day life. In addition, El Paraiso is located in a close proximity to 18-hole El Paraiso and Atalaya Golf Courses as well as tennis and paddle courts. For a reason, this peaceful but wellconnected area is considered one of the prestigious locations in Marbella. Interested? Contact us for more information and visits! Ask us about our services: airport transfers, hotel reservations, tax identification number applications, opening bank accounts, as well as recommendations for lawyers, tax advisors, residence management, and Golden Visa applications.