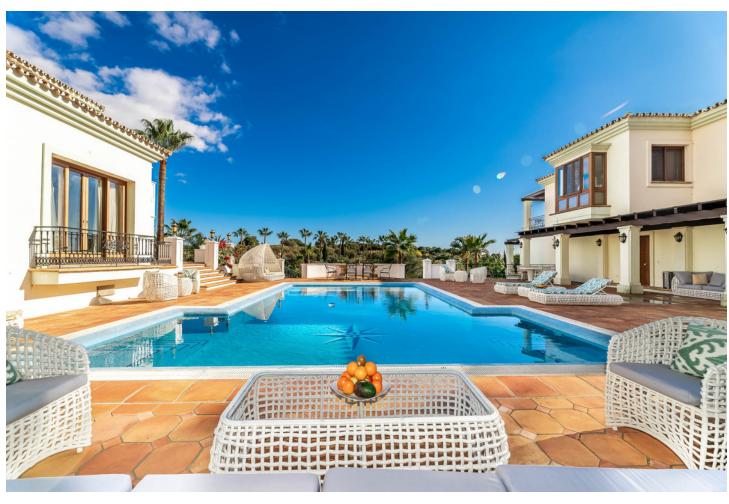

16

1337 m<sup>2</sup>

7281 m2

Luxury Mediterranean palace with 16 bedrooms: Main House, Guesthouse, Staff House, located in El Paraiso Alto, Benahavis, surrounded by the best golf courses in Costa del Sol! The Main Villa The main house has 3 floors and a separate entrance lower level. The entrance hall of the main floor takes you directly to an enormous, beautiful living room that is connected all around with a beautiful and amazing terrace that leads you to the swimming pool. The living room, dining room area and relaxation area with a bar are all in the same open space, the kitchen is separated but also has access to the same terrace that surrounds this part. One bedroom with a private bathroom and dressing room is located at this floor and has an opening to the lovely terrace as well. The top floor of this main house has 4 bedrooms. 2 master bedrooms with private bathrooms and dressing areas and another 2 which share the same bathroom. They all have private terraces from where you can enjoy the lovely garden and views of the mountain and sea. -Lower level-There is a separate entrance at this main villa that has a lower level. It has an en-suite bedroom facing to the pool site. -Guesthouse- The second house of this ranch is a smaller villa which can be considered as a guesthouse, with 3 floors. The entrance of the house takes you to the main floor which has 2 bedrooms, 2 bathrooms, private dressing rooms and terraces. This side of the house is connected to the swimming pool shared with the main villa. The living and dining room area are situated at the basement level. There is a separate dining room and living room plus one spa room. The top floor of this smaller villa has the master bedroom with a huge bathroom, dressing room and chill out room. It also has a spacious terrace that allows you to view amazing panoramas. -Annex- The last house of this amazing ranch is actually a annex considered as staff apartments. These are 3 Apartments, 1 on the lower part and 2 on the upper part. Nearest facilities: Golf course: 3-5 minutes Beach: 7 minutes Restaurants: 4 minutes Shops: 5 minutes Airport: 55 minutes Marbella Puerto Banús: 14 minutes Marbella town: 19 minutes About the area: El Paraiso Alto is a municipality of Benahavis located high on the hill offering spectacular views to its residents overlooking the coast and numerous golf courses. El Paraiso is well communicated with only a 10' drive to the beautiful Benahavis with a wide gastronomic offer and the charm of its typical Andalusian streets. The closest beach in San Pedro Alcantara can be reached within 5' and the heart of all entertainment - Puerto Banus - is just a 10' drive away, providing you with a variety of shops and restaurants and anything you might need in your day-to-day life. In addition, El Paraiso is located in a close proximity to 18-hole El Paraiso and Atalaya Golf Courses as well as tennis and paddle courts. For a reason, this peaceful but wellconnected area is considered one of the prestigious locations in Marbella. Interested? Contact us for more information and visits! Ask us about our services: airport transfers, hotel reservations, tax identification number applications, opening bank accounts, as well as recommendations for lawyers, tax advisors, residence management, and Golden Visa applications.