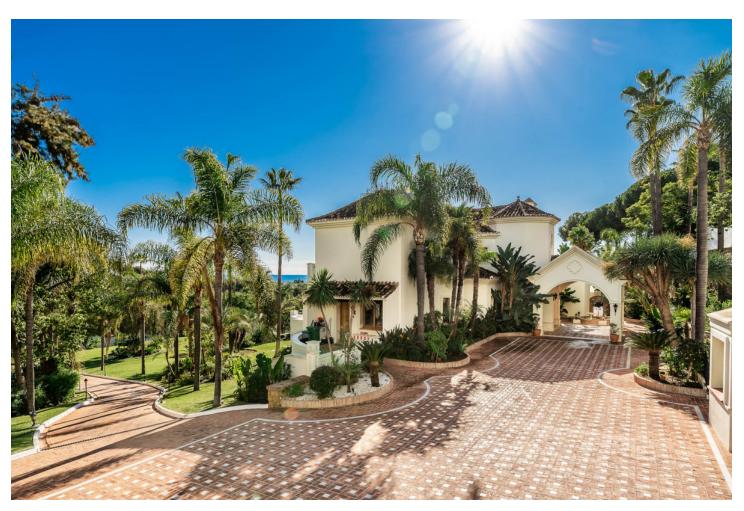

16

1337 m<sup>2</sup>

7281 m2

Luxury Mediterranean palace with 16 bedrooms: Main House, Guesthouse, Staff House, located in El Paraiso Alto, Benahavis, surrounded by the best golf courses in Costa del Sol! The Main Villa The main house has 3 floors and a separate entrance lower level. The entrance hall of the main floor takes you directly to an enormous, beautiful living room that is connected all around with a beautiful and amazing terrace that leads you to the swimming pool. The living room, dining room area and relaxation area with a bar are all in the same open space, the kitchen is separated but also has access to the same terrace that surrounds this part. One bedroom with a private bathroom and dressing room is located at this floor and has an opening to the lovely terrace as well. The top floor of this main house has 4 bedrooms. 2 master bedrooms with private bathrooms and dressing areas and another 2 which share the same bathroom. They all have private terraces from where you can enjoy the lovely garden and views of the mountain and sea. -Lower level-There is a separate entrance at this main villa that has a lower level. It has an en-suite bedroom facing to the pool site. -Guesthouse- The second house of this ranch is a smaller villa which can be considered as a guesthouse, with 3 floors. The entrance of the house takes you to the main floor which has 2 bedrooms, 2 bathrooms, private dressing rooms and terraces. This side of the house is connected to the swimming pool shared with the main villa. The living and dining room area are situated at the basement level. There is a separate dining room and living room plus one spa room. The top floor of this smaller villa has the master bedroom with a huge bathroom, dressing room and chill out room. It also has a spacious terrace that allows you to view amazing panoramas. -Annex- The last house of this amazing ranch is actually a annex considered as staff apartments. These are 3 Apartments, 1 on the lower part and 2 on the upper part. Nearest facilities: Golf course: 3-5 minutes Beach: 7 minutes Restaurants: 4 minutes Shops: 5 minutes Airport: 55 minutes Marbella Puerto Banús: 14 minutes Marbella town: 19 minutes About the area: El Paraiso Alto is a municipality of Benahavis located high on the hill offering spectacular views to its residents overlooking the coast and numerous golf courses. El Paraiso is well communicated with only a 10' drive to the beautiful Benahavis with a wide gastronomic offer and the charm of its typical Andalusian streets. The closest beach in San Pedro Alcantara can be reached within 5' and the heart of all entertainment - Puerto Banus - is just a 10' drive away, providing you with a variety of shops and restaurants and anything you might need in your day-to-day life. In addition, El Paraiso is located in a close proximity to 18-hole El Paraiso and Atalaya Golf Courses as well as tennis and paddle courts. For a reason, this peaceful but wellconnected area is considered one of the prestigious locations in Marbella. Interested? Contact us for more information and visits! Ask us about our services: airport transfers, hotel reservations, tax identification number applications, opening bank accounts, as well as recommendations for lawyers, tax advisors, residence management, and Golden Visa applications.