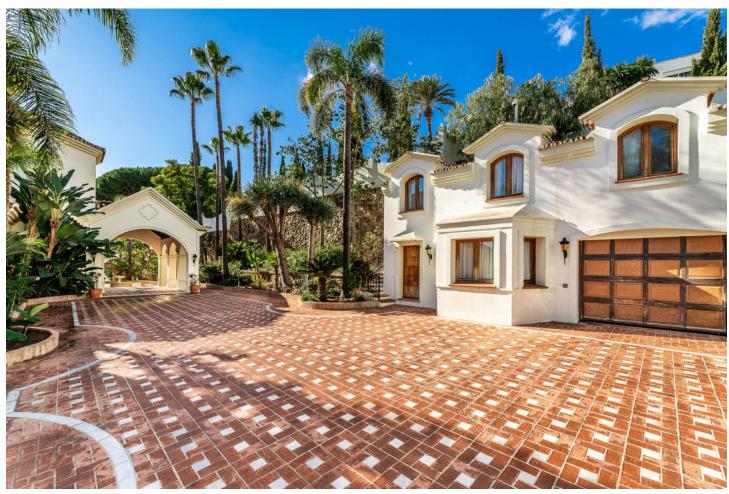

16

1337 m<sup>2</sup>

7281 m2

Luxury Mediterranean palace with 16 bedrooms: Main House, Guesthouse, Staff House, located in El Paraiso Alto, Benahavis, surrounded by the best golf courses in Costa del Sol! The Main Villa The main house has 3 floors and a separate entrance lower level. The entrance hall of the main floor takes you directly to an enormous, beautiful living room that is connected all around with a beautiful and amazing terrace that leads you to the swimming pool. The living room, dining room area and relaxation area with a bar are all in the same open space, the kitchen is separated but also has access to the same terrace that surrounds this part. One bedroom with a private bathroom and dressing room is located at this floor and has an opening to the lovely terrace as well. The top floor of this main house has 4 bedrooms. 2 master bedrooms with private bathrooms and dressing areas and another 2 which share the same bathroom. They all have private terraces from where you can enjoy the lovely garden and views of the mountain and sea. -Lower level-There is a separate entrance at this main villa that has a lower level. It has an en-suite bedroom facing to the pool site. -Guesthouse- The second house of this ranch is a smaller villa which can be considered as a guesthouse, with 3 floors. The entrance of the house takes you to the main floor which has 2 bedrooms, 2 bathrooms, private dressing rooms and terraces. This side of the house is connected to the swimming pool shared with the main villa. The living and dining room area are situated at the basement level. There is a separate dining room and living room plus one spa room. The top floor of this smaller villa has the master bedroom with a huge bathroom, dressing room and chill out room. It also has a spacious terrace that allows you to view amazing panoramas. -Annex- The last house of this amazing ranch is actually a annex considered as staff apartments. These are 3 Apartments, 1 on the lower part and 2 on the upper part. Nearest facilities: Golf course: 3-5 minutes Beach: 7 minutes Restaurants: 4 minutes Shops: 5 minutes Airport: 55 minutes Marbella Puerto Banús: 14 minutes Marbella town: 19 minutes About the area: El Paraiso Alto is a municipality of Benahavis located high on the hill offering spectacular views to its residents overlooking the coast and numerous golf courses. El Paraiso is well communicated with only a 10' drive to the beautiful Benahavis with a wide gastronomic offer and the charm of its typical Andalusian streets. The closest beach in San Pedro Alcantara can be reached within 5' and the heart of all entertainment - Puerto Banus - is just a 10' drive away, providing you with a variety of shops and restaurants and anything you might need in your day-to-day life. In addition, El Paraiso is located in a close proximity to 18-hole El Paraiso and Atalaya Golf Courses as well as tennis and paddle courts. For a reason, this peaceful but wellconnected area is considered one of the prestigious locations in Marbella. Interested? Contact us for more information and visits! Ask us about our services: airport transfers, hotel reservations, tax identification number applications, opening bank accounts, as well as recommendations for lawyers, tax advisors, residence management, and Golden Visa applications.