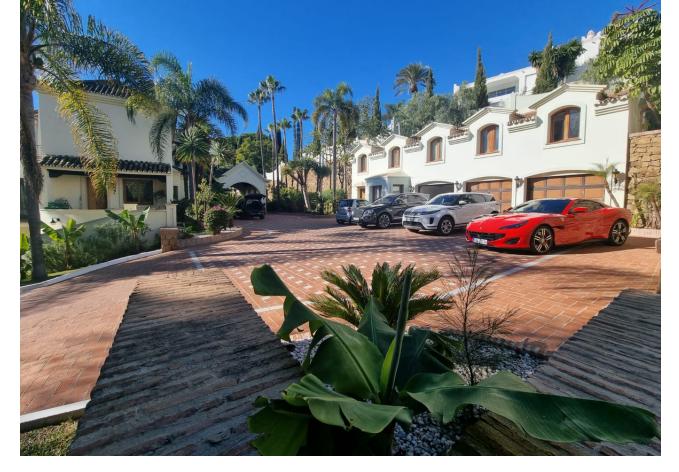

16

1337 m<sup>2</sup>

7281 m2

Luxury Mediterranean palace with 16 bedrooms: Main House, Guesthouse, Staff House, located in El Paraiso Alto, Benahavis, surrounded by the best golf courses in Costa del Sol! The Main Villa The main house has 3 floors and a separate entrance lower level. The entrance hall of the main floor takes you directly to an enormous, beautiful living room that is connected all around with a beautiful and amazing terrace that leads you to the swimming pool. The living room, dining room area and relaxation area with a bar are all in the same open space, the kitchen is separated but also has access to the same terrace that surrounds this part. One bedroom with a private bathroom and dressing room is located at this floor and has an opening to the lovely terrace as well. The top floor of this main house has 4 bedrooms. 2 master bedrooms with private bathrooms and dressing areas and another 2 which share the same bathroom. They all have private terraces from where you can enjoy the lovely garden and views of the mountain and sea. -Lower level-There is a separate entrance at this main villa that has a lower level. It has an en-suite bedroom facing to the pool site. -Guesthouse- The second house of this ranch is a smaller villa which can be considered as a guesthouse, with 3 floors. The entrance of the house takes you to the main floor which has 2 bedrooms, 2 bathrooms, private dressing rooms and terraces. This side of the house is connected to the swimming pool shared with the main villa. The living and dining room area are situated at the basement level. There is a separate dining room and living room plus one spa room. The top floor of this smaller villa has the master bedroom with a huge bathroom, dressing room and chill out room. It also has a spacious terrace that allows you to view amazing panoramas. -Annex- The last house of this amazing ranch is actually a annex considered as staff apartments. These are 3 Apartments, 1 on the lower part and 2 on the upper part. Nearest facilities: Golf course: 3-5 minutes Beach: 7 minutes Restaurants: 4 minutes Shops: 5 minutes Airport: 55 minutes Marbella Puerto Banús: 14 minutes Marbella town: 19 minutes About the area: El Paraiso Alto is a municipality of Benahavis located high on the hill offering spectacular views to its residents overlooking the coast and numerous golf courses. El Paraiso is well communicated with only a 10' drive to the beautiful Benahavis with a wide gastronomic offer and the charm of its typical Andalusian streets. The closest beach in San Pedro Alcantara can be reached within 5' and the heart of all entertainment - Puerto Banus - is just a 10' drive away, providing you with a variety of shops and restaurants and anything you might need in your day-to-day life. In addition, El Paraiso is located in a close proximity to 18-hole El Paraiso and Atalaya Golf Courses as well as tennis and paddle courts. For a reason, this peaceful but wellconnected area is considered one of the prestigious locations in Marbella. Interested? Contact us for more information and visits! Ask us about our services: airport transfers, hotel reservations, tax identification number applications, opening bank accounts, as well as recommendations for lawyers, tax advisors, residence management, and Golden Visa applications.