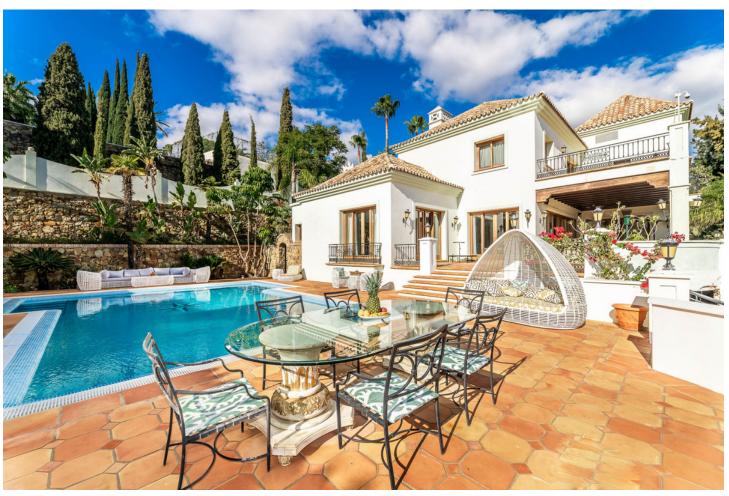

16

1337 m<sup>2</sup>

7281 m2

Luxury Mediterranean palace with 16 bedrooms: Main House, Guesthouse, Staff House, located in El Paraiso Alto, Benahavis, surrounded by the best golf courses in Costa del Sol! The Main Villa The main house has 3 floors and a separate entrance lower level. The entrance hall of the main floor takes you directly to an enormous, beautiful living room that is connected all around with a beautiful and amazing terrace that leads you to the swimming pool. The living room, dining room area and relaxation area with a bar are all in the same open space, the kitchen is separated but also has access to the same terrace that surrounds this part. One bedroom with a private bathroom and dressing room is located at this floor and has an opening to the lovely terrace as well. The top floor of this main house has 4 bedrooms. 2 master bedrooms with private bathrooms and dressing areas and another 2 which share the same bathroom. They all have private terraces from where you can enjoy the lovely garden and views of the mountain and sea. -Lower level-There is a separate entrance at this main villa that has a lower level. It has an en-suite bedroom facing to the pool site. -Guesthouse- The second house of this ranch is a smaller villa which can be considered as a guesthouse, with 3 floors. The entrance of the house takes you to the main floor which has 2 bedrooms, 2 bathrooms, private dressing rooms and terraces. This side of the house is connected to the swimming pool shared with the main villa. The living and dining room area are situated at the basement level. There is a separate dining room and living room plus one spa room. The top floor of this smaller villa has the master bedroom with a huge bathroom, dressing room and chill out room. It also has a spacious terrace that allows you to view amazing panoramas. -Annex- The last house of this amazing ranch is actually a annex considered as staff apartments. These are 3 Apartments, 1 on the lower part and 2 on the upper part. Nearest facilities: Golf course: 3-5 minutes Beach: 7 minutes Restaurants: 4 minutes Shops: 5 minutes Airport: 55 minutes Marbella Puerto Banús: 14 minutes Marbella town: 19 minutes About the area: El Paraiso Alto is a municipality of Benahavis located high on the hill offering spectacular views to its residents overlooking the coast and numerous golf courses. El Paraiso is well communicated with only a 10' drive to the beautiful Benahavis with a wide gastronomic offer and the charm of its typical Andalusian streets. The closest beach in San Pedro Alcantara can be reached within 5' and the heart of all entertainment - Puerto Banus - is just a 10' drive away, providing you with a variety of shops and restaurants and anything you might need in your day-to-day life. In addition, El Paraiso is located in a close proximity to 18-hole El Paraiso and Atalaya Golf Courses as well as tennis and paddle courts. For a reason, this peaceful but wellconnected area is considered one of the prestigious locations in Marbella. Interested? Contact us for more information and visits! Ask us about our services: airport transfers, hotel reservations, tax identification number applications, opening bank accounts, as well as recommendations for lawyers, tax advisors, residence management, and Golden Visa applications.