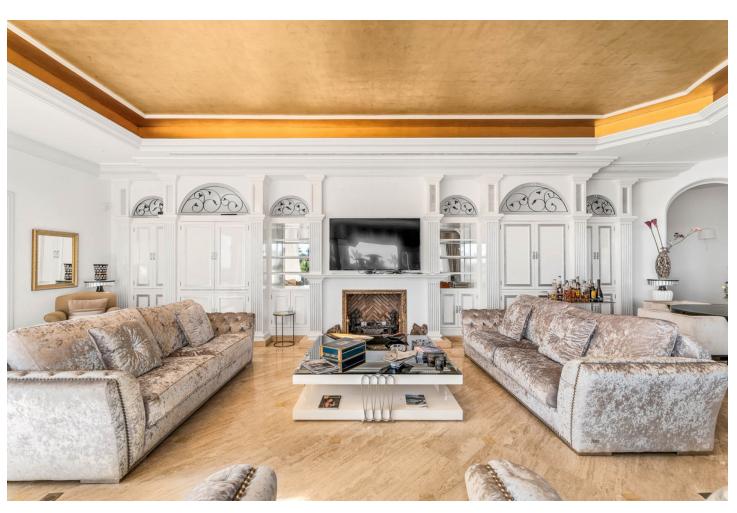

16

1337 m<sup>2</sup>

7281 m2

Luxury Mediterranean palace with 16 bedrooms: Main House, Guesthouse, Staff House, located in El Paraiso Alto, Benahavis, surrounded by the best golf courses in Costa del Sol! The Main Villa The main house has 3 floors and a separate entrance lower level. The entrance hall of the main floor takes you directly to an enormous, beautiful living room that is connected all around with a beautiful and amazing terrace that leads you to the swimming pool. The living room, dining room area and relaxation area with a bar are all in the same open space, the kitchen is separated but also has access to the same terrace that surrounds this part. One bedroom with a private bathroom and dressing room is located at this floor and has an opening to the lovely terrace as well. The top floor of this main house has 4 bedrooms. 2 master bedrooms with private bathrooms and dressing areas and another 2 which share the same bathroom. They all have private terraces from where you can enjoy the lovely garden and views of the mountain and sea. -Lower level-There is a separate entrance at this main villa that has a lower level. It has an en-suite bedroom facing to the pool site. -Guesthouse- The second house of this ranch is a smaller villa which can be considered as a guesthouse, with 3 floors. The entrance of the house takes you to the main floor which has 2 bedrooms, 2 bathrooms, private dressing rooms and terraces. This side of the house is connected to the swimming pool shared with the main villa. The living and dining room area are situated at the basement level. There is a separate dining room and living room plus one spa room. The top floor of this smaller villa has the master bedroom with a huge bathroom, dressing room and chill out room. It also has a spacious terrace that allows you to view amazing panoramas. -Annex- The last house of this amazing ranch is actually a annex considered as staff apartments. These are 3 Apartments, 1 on the lower part and 2 on the upper part. Nearest facilities: Golf course: 3-5 minutes Beach: 7 minutes Restaurants: 4 minutes Shops: 5 minutes Airport: 55 minutes Marbella Puerto Banús: 14 minutes Marbella town: 19 minutes About the area: El Paraiso Alto is a municipality of Benahavis located high on the hill offering spectacular views to its residents overlooking the coast and numerous golf courses. El Paraiso is well communicated with only a 10' drive to the beautiful Benahavis with a wide gastronomic offer and the charm of its typical Andalusian streets. The closest beach in San Pedro Alcantara can be reached within 5' and the heart of all entertainment - Puerto Banus - is just a 10' drive away, providing you with a variety of shops and restaurants and anything you might need in your day-to-day life. In addition, El Paraiso is located in a close proximity to 18-hole El Paraiso and Atalaya Golf Courses as well as tennis and paddle courts. For a reason, this peaceful but wellconnected area is considered one of the prestigious locations in Marbella. Interested? Contact us for more information and visits! Ask us about our services: airport transfers, hotel reservations, tax identification number applications, opening bank accounts, as well as recommendations for lawyers, tax advisors, residence management, and Golden Visa applications.