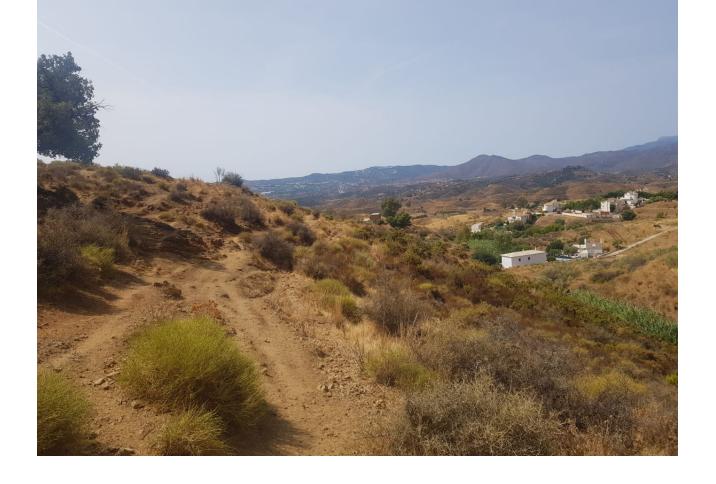

## 60000 m2

Rustic land situated between Valtocado and Mijas Pueblo. Total around 60,000m2. Acording to the Mijas Town Hall the plots can be divided but you would have to see what the Town Hall needs you to have and see if a property can be built on these, depandant also on the new rustic rules and % permitted. There is no water or electric conections. There is water under the ground that can be used and create a well.