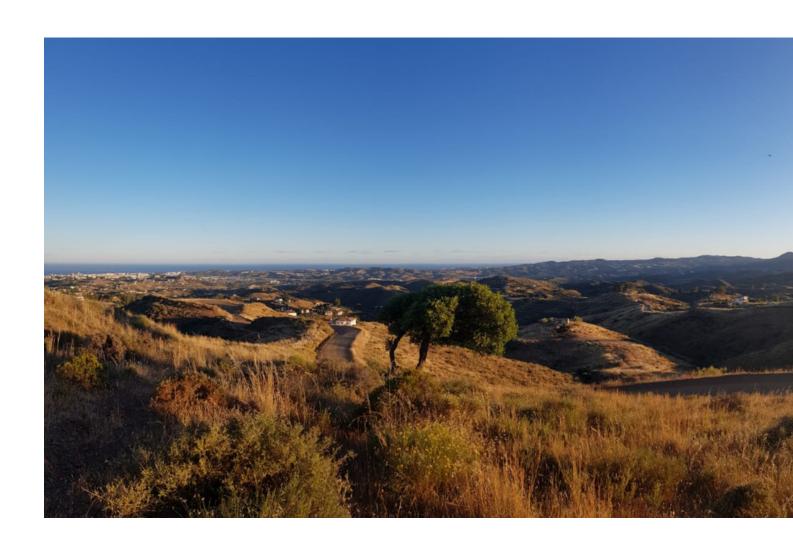

## 60000 m2

Rustic land situated between Valtocado and Mijas Pueblo. Total around 60,000m2. Acording to the Mijas Town Hall the plots can be divided but you would have to see what the Town Hall needs you to have and see if a property can be built on these, depandant also on the new rustic rules and % permitted. There is no water or electric conections. There is water under the ground that can be used and create a well.