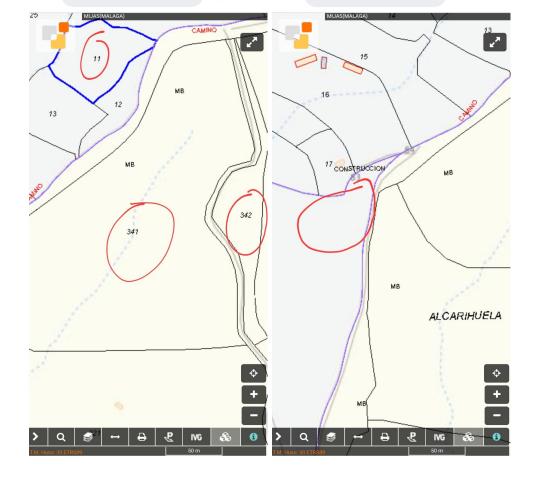

## 60000 m2

Rustic land situated between Valtocado and Mijas Pueblo. Total around 60,000m2. Acording to the Mijas Town Hall the plots can be divided but you would have to see what the Town Hall needs you to have and see if a property can be built on these, depandant also on the new rustic rules and % permitted. There is no water or electric conections. There is water under the ground that can be used and create a well.