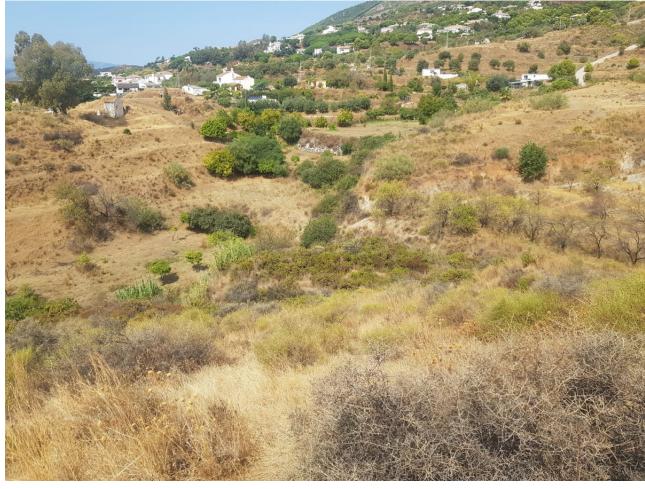

## 60000 m2

Rustic land situated between Valtocado and Mijas Pueblo. Total around 60,000m2. Acording to the Mijas Town Hall the plots can be divided but you would have to see what the Town Hall needs you to have and see if a property can be built on these, depandant also on the new rustic rules and % permitted. There is no water or electric conections. There is water under the ground that can be used and create a well.