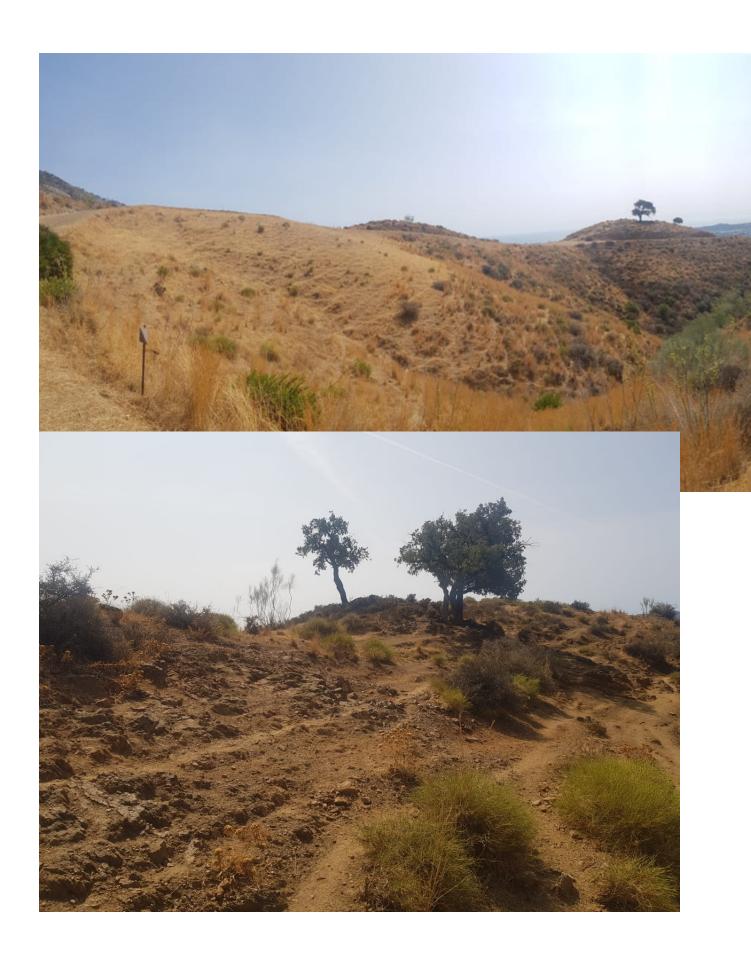

## 60000 m2

Rustic land situated between Valtocado and Mijas Pueblo. Total around 60,000m2. Acording to the Mijas Town Hall the plots can be divided but you would have to see what the Town Hall needs you to have and see if a property can be built on these, depandant also on the new rustic rules and % permitted. There is no water or electric conections. There is water under the ground that can be used and create a well.