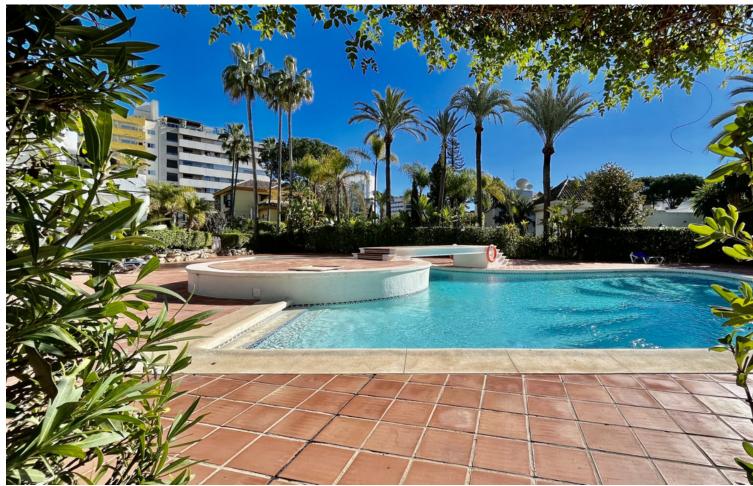

BEACHSIDE • WALKING DISTANCE TO MARBELLA CENTRE & ALL AMENITIES • Cheerful corner ground floor two bedroom apartment just steps from the beach. Located in a very desirable complex with lush mature gardens and swimming pool, right on the promenade, just a stone's throw away from all the restaurants and amenities of Marbella centre and Marbella's Golden Mile. The apartment consists of an entrance way, ample living/dining room, master bedroom with bathroom en suite, guest bedroom with balcony, bathroom, a functional fully fitted kitchen and utility room. The living room and master bedroom lead onto a quaint terrace, perfect for breakfast or al fresco dining. It has a private garden and direct access to the community swimming pool. A wonderful apartment for beachside living. Secure outdoor parking.

| Setting  Beachside  Close To Port  Close To Shops  Close To Sea  Close To Town  Close To Schools  Close To Marina  Urbanisation | Orientation South        | <b>Condition</b> Good                                                                                                    | Pool Communal        |
|---------------------------------------------------------------------------------------------------------------------------------|--------------------------|--------------------------------------------------------------------------------------------------------------------------|----------------------|
| Climate Control Air Conditioning Hot A/C Cold A/C                                                                               | <b>Views</b> Garden Pool | Features Covered Terrace Fitted Wardrobes Near Transport Private Terrace Storage Room Marble Flooring Restaurant On Site | Kitchen Fully Fitted |
| Security Gated Complex                                                                                                          | Parking Open Private     | <b>Category</b> Resale                                                                                                   |                      |