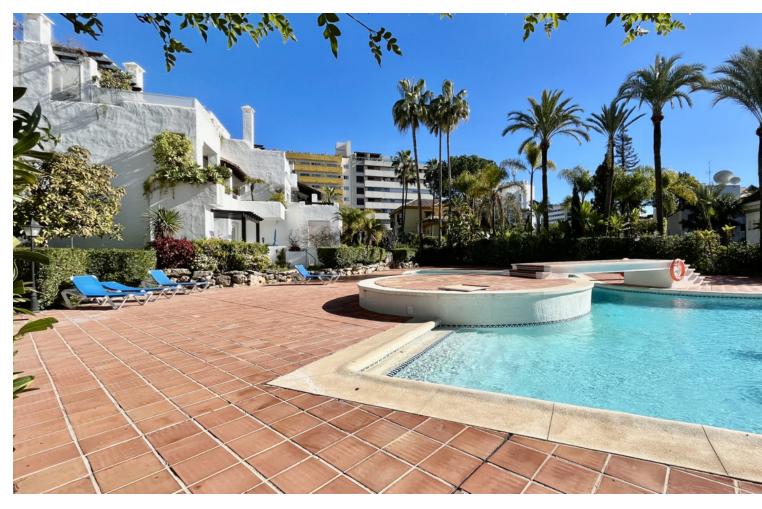

BEACHSIDE • WALKING DISTANCE TO MARBELLA CENTRE & ALL AMENITIES • Cheerful corner ground floor two bedroom apartment just steps from the beach. Located in a very desirable complex with lush mature gardens and swimming pool, right on the promenade, just a stone's throw away from all the restaurants and amenities of Marbella centre and Marbella's Golden Mile. The apartment consists of an entrance way, ample living/dining room, master bedroom with bathroom en suite, guest bedroom with balcony, bathroom, a functional fully fitted kitchen and utility room. The living room and master bedroom lead onto a quaint terrace, perfect for breakfast or al fresco dining. It has a private garden and direct access to the community swimming pool. A wonderful apartment for beachside living. Secure outdoor parking.

| Setting  Beachside  Close To Port  Close To Shops  Close To Sea  Close To Town  Close To Schools  Close To Marina  Urbanisation | Orientation South        | <b>Condition</b> Good                                                                                                    | Pool Communal        |
|---------------------------------------------------------------------------------------------------------------------------------|--------------------------|--------------------------------------------------------------------------------------------------------------------------|----------------------|
| Climate Control Air Conditioning Hot A/C Cold A/C                                                                               | <b>Views</b> Garden Pool | Features Covered Terrace Fitted Wardrobes Near Transport Private Terrace Storage Room Marble Flooring Restaurant On Site | Kitchen Fully Fitted |
| Security Gated Complex                                                                                                          | Parking Open Private     | <b>Category</b> Resale                                                                                                   |                      |