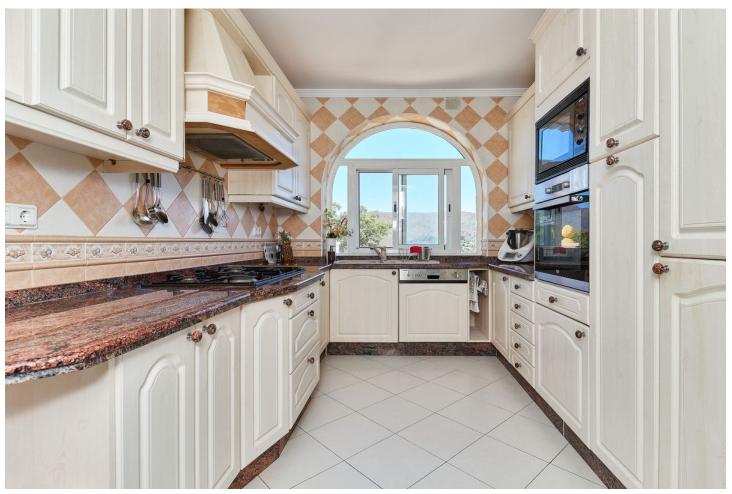

| Setting Country Close To Golf Close To Schools Close To Forest                   | Orientation South East                                       | <b>Condition</b> Good                                                                                                                                 | Pool Indoor Heated           |
|----------------------------------------------------------------------------------|--------------------------------------------------------------|-------------------------------------------------------------------------------------------------------------------------------------------------------|------------------------------|
| Climate Control  Air Conditioning  Hot A/C  Cold A/C  Central Heating  Fireplace | Views Sea Mountain Country Panoramic                         | Features Covered Terrace Fitted Wardrobes Solarium Satellite TV WiFi Guest Apartment Ensuite Bathroom Marble Flooring Jacuzzi Barbeque Double Glazing | Furniture Fully Furnished    |
| Kitchen Fully Fitted                                                             | Garden Private Easy Maintenance                              | Security Entry Phone Alarm System                                                                                                                     | Parking Garage More Than One |
| Utilities     Electricity     Drinkable Water     Telephone     Gas              | Category Golf Holiday Homes Investment Luxury Reduced Resale |                                                                                                                                                       |                              |