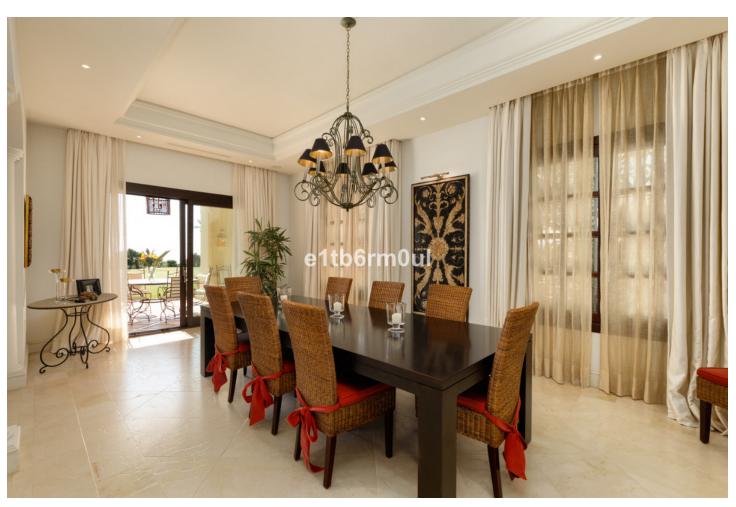

5

5

3131 m2

Traditional top quality villa, beautifully set in Marbella Hill Club on the Golden Mile just a short drive from Marbella Centre and Puerto Banus. Spectacular views over the coast and the Mediterranean. Fully private secure and quiet, south to east facing. Grand entrance driveway shared with the neighbouring house, La Rotonda A. Patio entrance to the house, hallway with high ceilings. Spacious living area, separate dining and TV room. Direct access to the covered and open terraces, the mature garden and a big private pool. Fully fitted kitchen modern type with high quality appliances. Separate 2nd kitchen and laundry area. Two guest bedrooms en suite. First floor: Master bedroom en suite with separate dressing area and two guest bedrooms en suite. Lower floor: Garage with parking for 5 cars. Built to the high building specifications, A/C with heating, under floor heating main and first floor, music surround system.