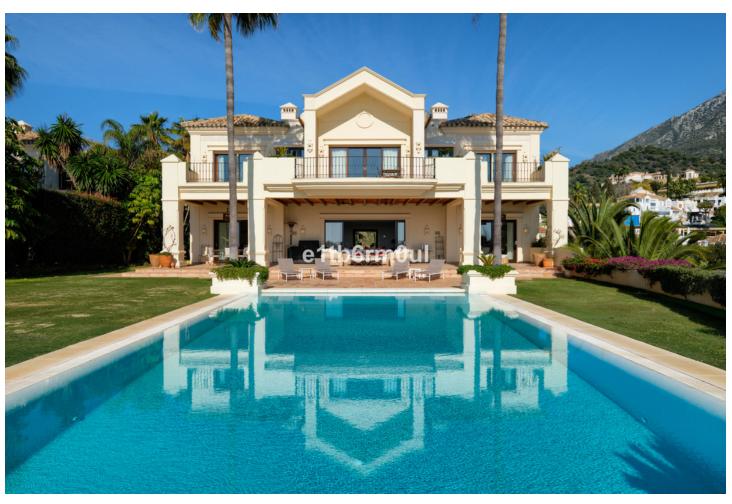

5

5

3131 m2

Traditional top quality villa, beautifully set in Marbella Hill Club on the Golden Mile just a short drive from Marbella Centre and Puerto Banus. Spectacular views over the coast and the Mediterranean. Fully private secure and quiet, south to east facing. Grand entrance driveway shared with the neighbouring house, La Rotonda A. Patio entrance to the house, hallway with high ceilings. Spacious living area, separate dining and TV room. Direct access to the covered and open terraces, the mature garden and a big private pool. Fully fitted kitchen modern type with high quality appliances. Separate 2nd kitchen and laundry area. Two guest bedrooms en suite. First floor: Master bedroom en suite with separate dressing area and two guest bedrooms en suite. Lower floor: Garage with parking for 5 cars. Built to the high building specifications, A/C with heating, under floor heating main and first floor, music surround system.