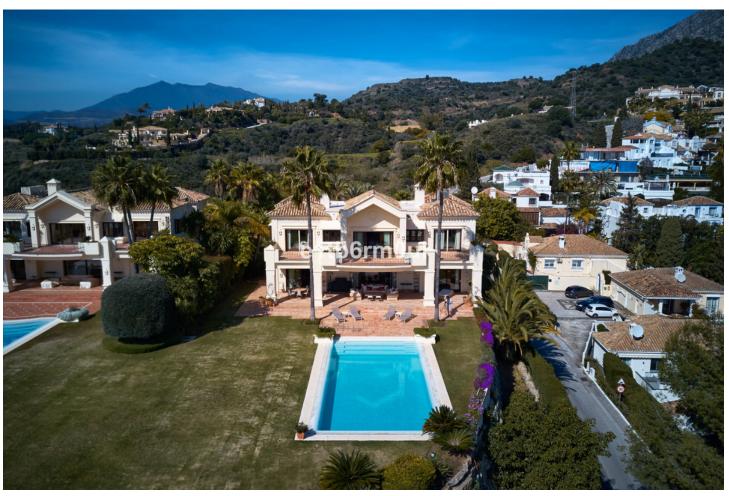

## Sales - House - The Golden Mile 4.900.000€

www.mibgroup.es +34 662 58 96 58 info@mibgroup.es

Ref.-ID: MIBGR4001461 The Golden Mile House

Community: 372 EUR / year IBI: 5,447 EUR / year Rubbish: 186 EUR / year

5

5

3131 m2

Traditional top quality villa, beautifully set in Marbella Hill Club on the Golden Mile just a short drive from Marbella Centre and Puerto Banus. Spectacular views over the coast and the Mediterranean. Fully private secure and quiet, south to east facing. Grand entrance driveway shared with the neighbouring house, La Rotonda A. Patio entrance to the house, hallway with high ceilings. Spacious living area, separate dining and TV room. Direct access to the covered and open terraces, the mature garden and a big private pool. Fully fitted kitchen modern type with high quality appliances. Separate 2nd kitchen and laundry area. Two guest bedrooms en suite. First floor: Master bedroom en suite with separate dressing area and two guest bedrooms en suite. Lower floor: Garage with parking for 5 cars. Built to the high building specifications, A/C with heating, under floor heating main and first floor, music surround system.