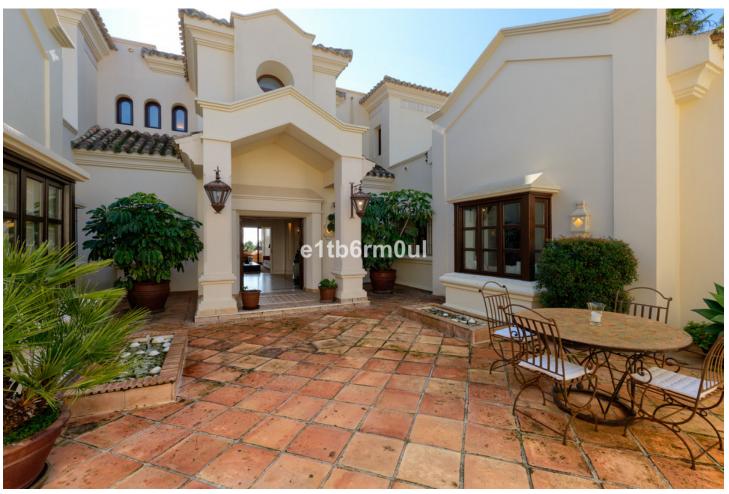

5

5

3131 m2

Traditional top quality villa, beautifully set in Marbella Hill Club on the Golden Mile just a short drive from Marbella Centre and Puerto Banus. Spectacular views over the coast and the Mediterranean. Fully private secure and quiet, south to east facing. Grand entrance driveway shared with the neighbouring house, La Rotonda A. Patio entrance to the house, hallway with high ceilings. Spacious living area, separate dining and TV room. Direct access to the covered and open terraces, the mature garden and a big private pool. Fully fitted kitchen modern type with high quality appliances. Separate 2nd kitchen and laundry area. Two guest bedrooms en suite. First floor: Master bedroom en suite with separate dressing area and two guest bedrooms en suite. Lower floor: Garage with parking for 5 cars. Built to the high building specifications, A/C with heating, under floor heating main and first floor, music surround system.