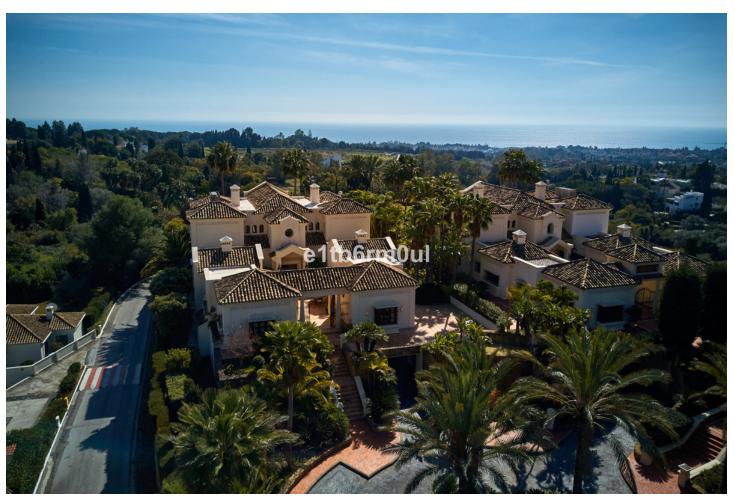

5

5

3131 m2

Traditional top quality villa, beautifully set in Marbella Hill Club on the Golden Mile just a short drive from Marbella Centre and Puerto Banus. Spectacular views over the coast and the Mediterranean. Fully private secure and quiet, south to east facing. Grand entrance driveway shared with the neighbouring house, La Rotonda A. Patio entrance to the house, hallway with high ceilings. Spacious living area, separate dining and TV room. Direct access to the covered and open terraces, the mature garden and a big private pool. Fully fitted kitchen modern type with high quality appliances. Separate 2nd kitchen and laundry area. Two guest bedrooms en suite. First floor: Master bedroom en suite with separate dressing area and two guest bedrooms en suite. Lower floor: Garage with parking for 5 cars. Built to the high building specifications, A/C with heating, under floor heating main and first floor, music surround system.