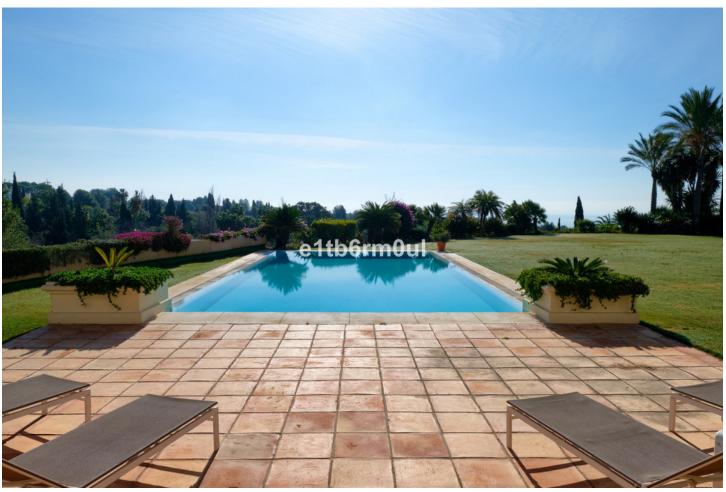

5

5

3131 m2

Traditional top quality villa, beautifully set in Marbella Hill Club on the Golden Mile just a short drive from Marbella Centre and Puerto Banus. Spectacular views over the coast and the Mediterranean. Fully private secure and quiet, south to east facing. Grand entrance driveway shared with the neighbouring house, La Rotonda A. Patio entrance to the house, hallway with high ceilings. Spacious living area, separate dining and TV room. Direct access to the covered and open terraces, the mature garden and a big private pool. Fully fitted kitchen modern type with high quality appliances. Separate 2nd kitchen and laundry area. Two guest bedrooms en suite. First floor: Master bedroom en suite with separate dressing area and two guest bedrooms en suite. Lower floor: Garage with parking for 5 cars. Built to the high building specifications, A/C with heating, under floor heating main and first floor, music surround system.

Setting
Town
Close To Sea
Close To Town
Kitchen

Kitchen

Fully Fitted

Climate Control
U/F Heating

Views

Pool

Features
Private Terrace
Utility Room
Ensuite Bathroom