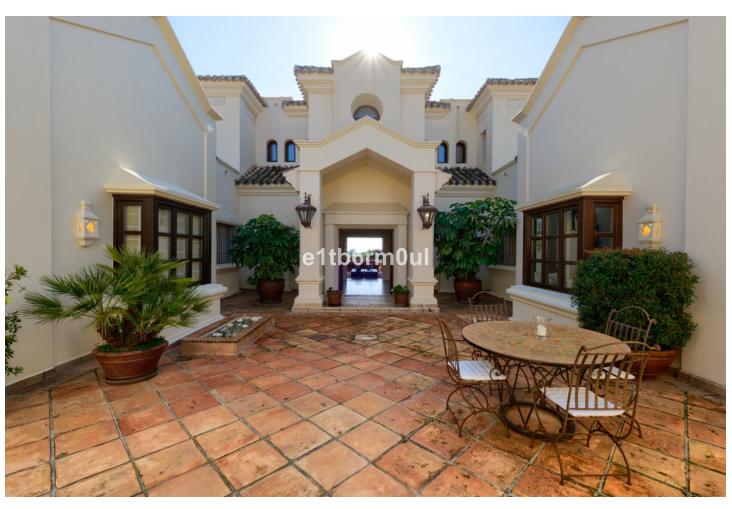

5

5

3131 m2

Traditional top quality villa, beautifully set in Marbella Hill Club on the Golden Mile just a short drive from Marbella Centre and Puerto Banus. Spectacular views over the coast and the Mediterranean. Fully private secure and quiet, south to east facing. Grand entrance driveway shared with the neighbouring house, La Rotonda A. Patio entrance to the house, hallway with high ceilings. Spacious living area, separate dining and TV room. Direct access to the covered and open terraces, the mature garden and a big private pool. Fully fitted kitchen modern type with high quality appliances. Separate 2nd kitchen and laundry area. Two guest bedrooms en suite. First floor: Master bedroom en suite with separate dressing area and two guest bedrooms en suite. Lower floor: Garage with parking for 5 cars. Built to the high building specifications, A/C with heating, under floor heating main and first floor, music surround system.