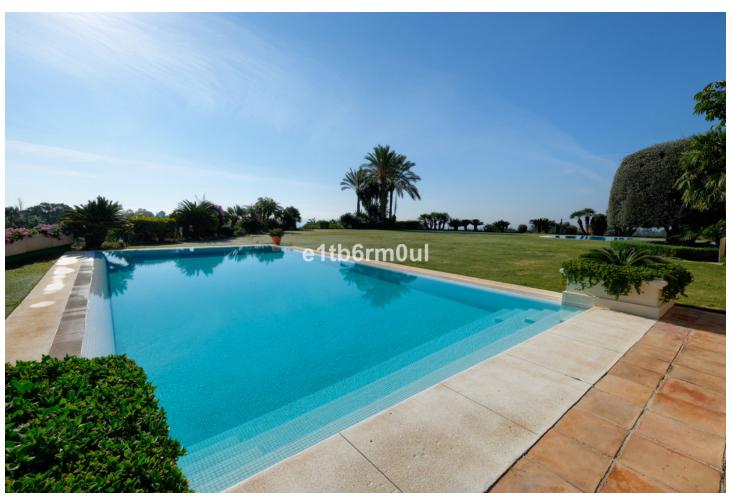

5

5

3131 m2

Traditional top quality villa, beautifully set in Marbella Hill Club on the Golden Mile just a short drive from Marbella Centre and Puerto Banus. Spectacular views over the coast and the Mediterranean. Fully private secure and quiet, south to east facing. Grand entrance driveway shared with the neighbouring house, La Rotonda A. Patio entrance to the house, hallway with high ceilings. Spacious living area, separate dining and TV room. Direct access to the covered and open terraces, the mature garden and a big private pool. Fully fitted kitchen modern type with high quality appliances. Separate 2nd kitchen and laundry area. Two guest bedrooms en suite. First floor: Master bedroom en suite with separate dressing area and two guest bedrooms en suite. Lower floor: Garage with parking for 5 cars. Built to the high building specifications, A/C with heating, under floor heating main and first floor, music surround system.

Setting
Town
Close To Sea
Close To Town
Kitchen

Kitchen

Fully Fitted

Climate Control
U/F Heating

Views

Pool

Features
Private Terrace
Utility Room
Ensuite Bathroom