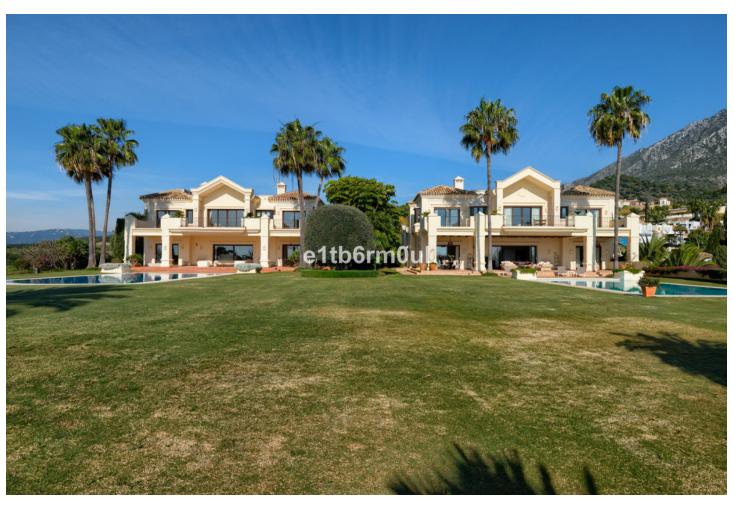

5

5

3131 m2

Traditional top quality villa, beautifully set in Marbella Hill Club on the Golden Mile just a short drive from Marbella Centre and Puerto Banus. Spectacular views over the coast and the Mediterranean. Fully private secure and quiet, south to east facing. Grand entrance driveway shared with the neighbouring house, La Rotonda A. Patio entrance to the house, hallway with high ceilings. Spacious living area, separate dining and TV room. Direct access to the covered and open terraces, the mature garden and a big private pool. Fully fitted kitchen modern type with high quality appliances. Separate 2nd kitchen and laundry area. Two guest bedrooms en suite. First floor: Master bedroom en suite with separate dressing area and two guest bedrooms en suite. Lower floor: Garage with parking for 5 cars. Built to the high building specifications, A/C with heating, under floor heating main and first floor, music surround system.