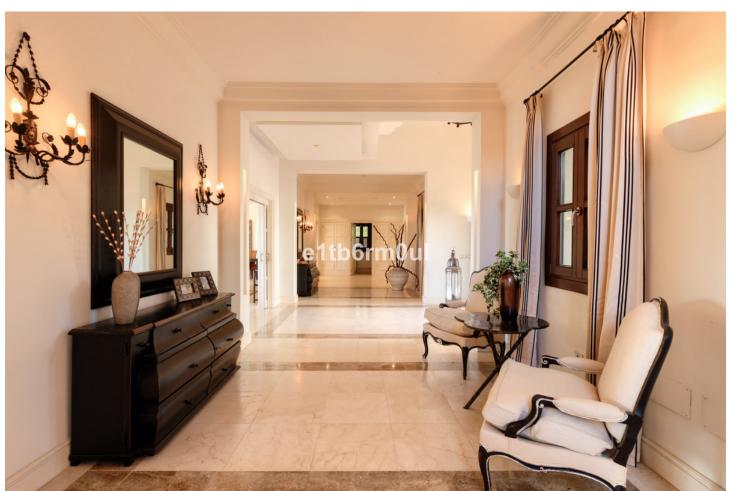

5

5

3131 m2

Traditional top quality villa, beautifully set in Marbella Hill Club on the Golden Mile just a short drive from Marbella Centre and Puerto Banus. Spectacular views over the coast and the Mediterranean. Fully private secure and quiet, south to east facing. Grand entrance driveway shared with the neighbouring house, La Rotonda A. Patio entrance to the house, hallway with high ceilings. Spacious living area, separate dining and TV room. Direct access to the covered and open terraces, the mature garden and a big private pool. Fully fitted kitchen modern type with high quality appliances. Separate 2nd kitchen and laundry area. Two guest bedrooms en suite. First floor: Master bedroom en suite with separate dressing area and two guest bedrooms en suite. Lower floor: Garage with parking for 5 cars. Built to the high building specifications, A/C with heating, under floor heating main and first floor, music surround system.