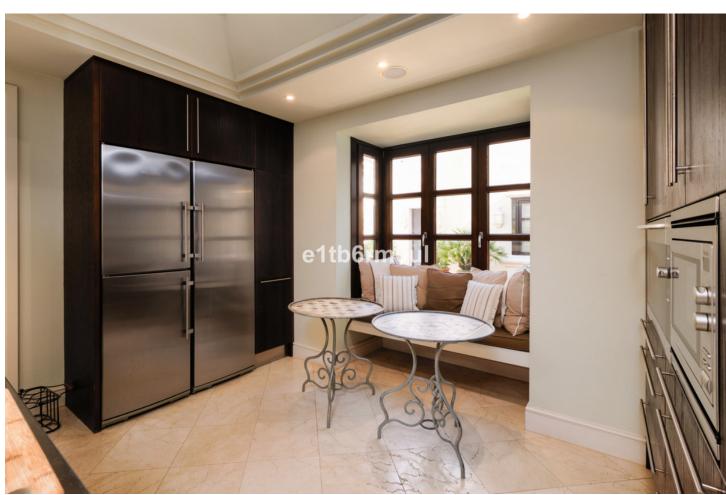

5

5

3131 m2

Traditional top quality villa, beautifully set in Marbella Hill Club on the Golden Mile just a short drive from Marbella Centre and Puerto Banus. Spectacular views over the coast and the Mediterranean. Fully private secure and quiet, south to east facing. Grand entrance driveway shared with the neighbouring house, La Rotonda A. Patio entrance to the house, hallway with high ceilings. Spacious living area, separate dining and TV room. Direct access to the covered and open terraces, the mature garden and a big private pool. Fully fitted kitchen modern type with high quality appliances. Separate 2nd kitchen and laundry area. Two guest bedrooms en suite. First floor: Master bedroom en suite with separate dressing area and two guest bedrooms en suite. Lower floor: Garage with parking for 5 cars. Built to the high building specifications, A/C with heating, under floor heating main and first floor, music surround system.