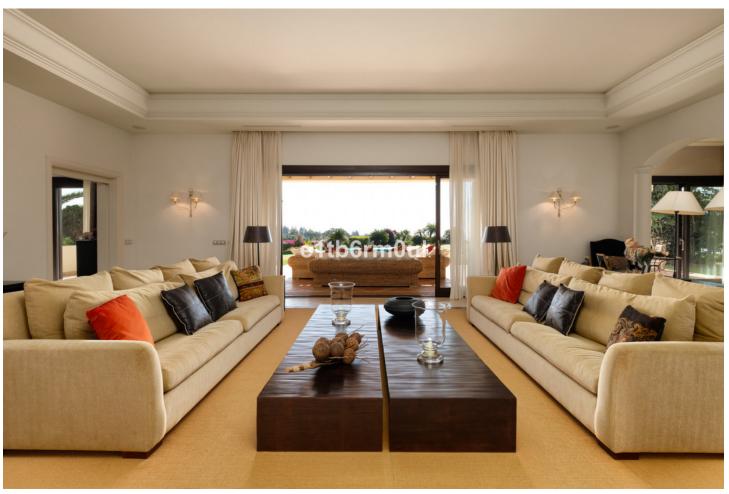

5

5

3131 m2

Traditional top quality villa, beautifully set in Marbella Hill Club on the Golden Mile just a short drive from Marbella Centre and Puerto Banus. Spectacular views over the coast and the Mediterranean. Fully private secure and quiet, south to east facing. Grand entrance driveway shared with the neighbouring house, La Rotonda A. Patio entrance to the house, hallway with high ceilings. Spacious living area, separate dining and TV room. Direct access to the covered and open terraces, the mature garden and a big private pool. Fully fitted kitchen modern type with high quality appliances. Separate 2nd kitchen and laundry area. Two guest bedrooms en suite. First floor: Master bedroom en suite with separate dressing area and two guest bedrooms en suite. Lower floor: Garage with parking for 5 cars. Built to the high building specifications, A/C with heating, under floor heating main and first floor, music surround system.