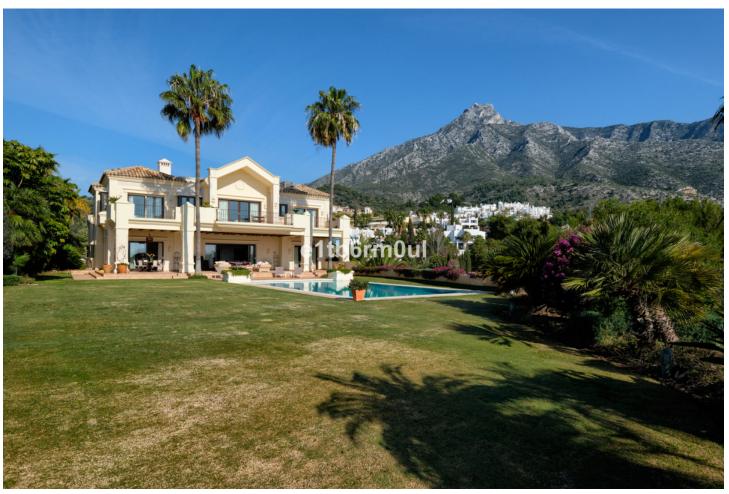

5

5

3131 m2

Traditional top quality villa, beautifully set in Marbella Hill Club on the Golden Mile just a short drive from Marbella Centre and Puerto Banus. Spectacular views over the coast and the Mediterranean. Fully private secure and quiet, south to east facing. Grand entrance driveway shared with the neighbouring house, La Rotonda A. Patio entrance to the house, hallway with high ceilings. Spacious living area, separate dining and TV room. Direct access to the covered and open terraces, the mature garden and a big private pool. Fully fitted kitchen modern type with high quality appliances. Separate 2nd kitchen and laundry area. Two guest bedrooms en suite. First floor: Master bedroom en suite with separate dressing area and two guest bedrooms en suite. Lower floor: Garage with parking for 5 cars. Built to the high building specifications, A/C with heating, under floor heating main and first floor, music surround system.