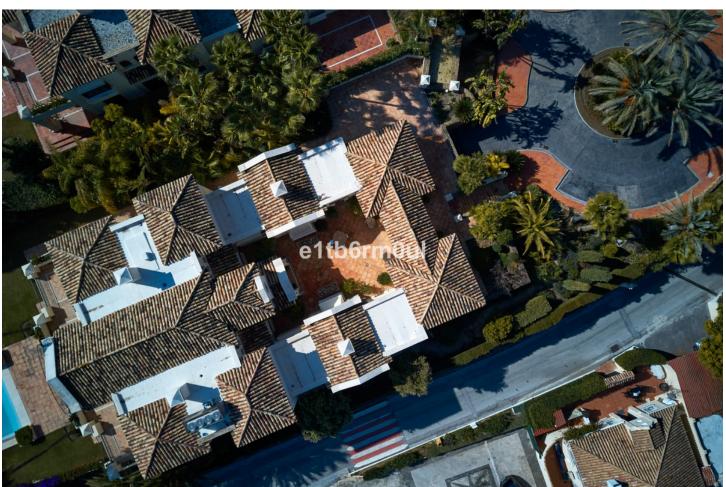

5

5

3131 m2

Traditional top quality villa, beautifully set in Marbella Hill Club on the Golden Mile just a short drive from Marbella Centre and Puerto Banus. Spectacular views over the coast and the Mediterranean. Fully private secure and quiet, south to east facing. Grand entrance driveway shared with the neighbouring house, La Rotonda A. Patio entrance to the house, hallway with high ceilings. Spacious living area, separate dining and TV room. Direct access to the covered and open terraces, the mature garden and a big private pool. Fully fitted kitchen modern type with high quality appliances. Separate 2nd kitchen and laundry area. Two guest bedrooms en suite. First floor: Master bedroom en suite with separate dressing area and two guest bedrooms en suite. Lower floor: Garage with parking for 5 cars. Built to the high building specifications, A/C with heating, under floor heating main and first floor, music surround system.