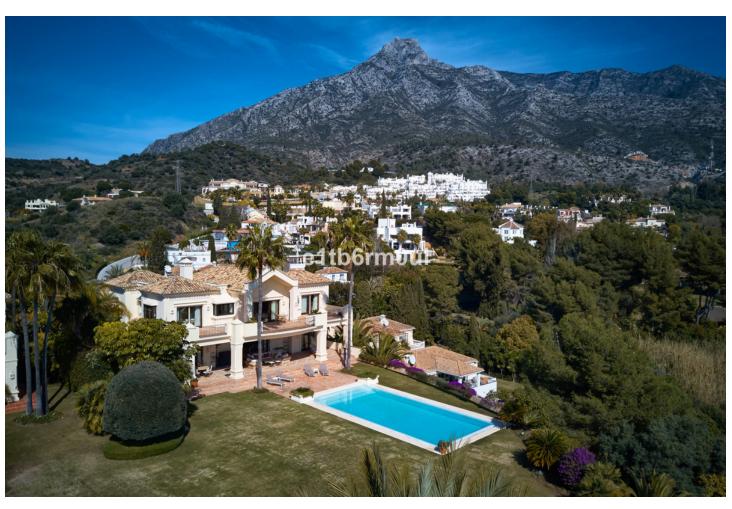

## Sales - House - The Golden Mile 4.900.000€

www.mibgroup.es +34 662 58 96 58 info@mibgroup.es

Ref.-ID: MIBGR4001461 The Golden Mile House

Community: 372 EUR / year IBI: 5,447 EUR / year Rubbish: 186 EUR / year

5

5

3131 m2

Traditional top quality villa, beautifully set in Marbella Hill Club on the Golden Mile just a short drive from Marbella Centre and Puerto Banus. Spectacular views over the coast and the Mediterranean. Fully private secure and quiet, south to east facing. Grand entrance driveway shared with the neighbouring house, La Rotonda A. Patio entrance to the house, hallway with high ceilings. Spacious living area, separate dining and TV room. Direct access to the covered and open terraces, the mature garden and a big private pool. Fully fitted kitchen modern type with high quality appliances. Separate 2nd kitchen and laundry area. Two guest bedrooms en suite. First floor: Master bedroom en suite with separate dressing area and two guest bedrooms en suite. Lower floor: Garage with parking for 5 cars. Built to the high building specifications, A/C with heating, under floor heating main and first floor, music surround system.