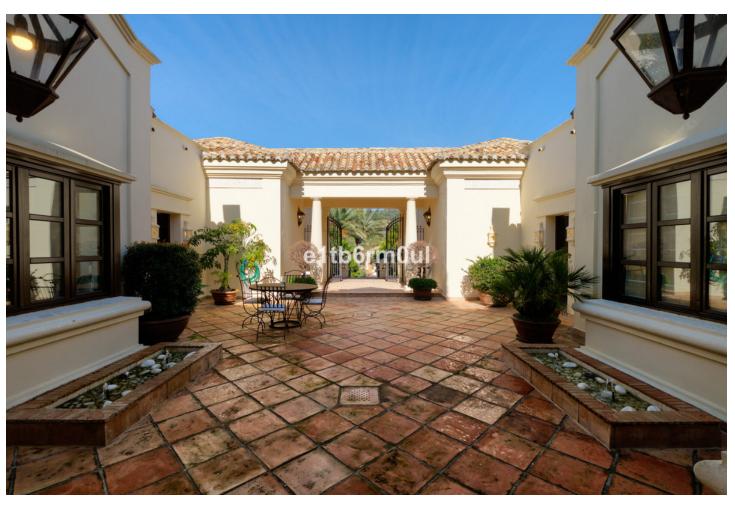

5

5

3131 m2

Traditional top quality villa, beautifully set in Marbella Hill Club on the Golden Mile just a short drive from Marbella Centre and Puerto Banus. Spectacular views over the coast and the Mediterranean. Fully private secure and quiet, south to east facing. Grand entrance driveway shared with the neighbouring house, La Rotonda A. Patio entrance to the house, hallway with high ceilings. Spacious living area, separate dining and TV room. Direct access to the covered and open terraces, the mature garden and a big private pool. Fully fitted kitchen modern type with high quality appliances. Separate 2nd kitchen and laundry area. Two guest bedrooms en suite. First floor: Master bedroom en suite with separate dressing area and two guest bedrooms en suite. Lower floor: Garage with parking for 5 cars. Built to the high building specifications, A/C with heating, under floor heating main and first floor, music surround system.