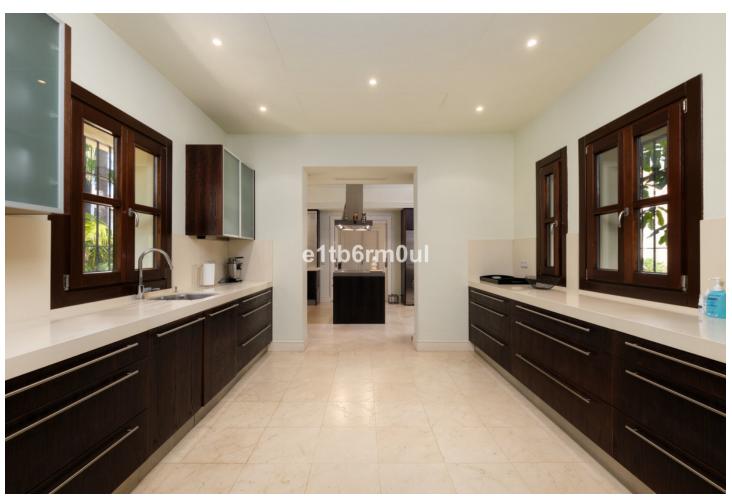

5

5

3131 m2

Traditional top quality villa, beautifully set in Marbella Hill Club on the Golden Mile just a short drive from Marbella Centre and Puerto Banus. Spectacular views over the coast and the Mediterranean. Fully private secure and quiet, south to east facing. Grand entrance driveway shared with the neighbouring house, La Rotonda A. Patio entrance to the house, hallway with high ceilings. Spacious living area, separate dining and TV room. Direct access to the covered and open terraces, the mature garden and a big private pool. Fully fitted kitchen modern type with high quality appliances. Separate 2nd kitchen and laundry area. Two guest bedrooms en suite. First floor: Master bedroom en suite with separate dressing area and two guest bedrooms en suite. Lower floor: Garage with parking for 5 cars. Built to the high building specifications, A/C with heating, under floor heating main and first floor, music surround system.

Setting
Town
Close To Sea
Close To Town
Kitchen

Kitchen

Fully Fitted

Climate Control
U/F Heating

Views

Pool

Features
Private Terrace
Utility Room
Ensuite Bathroom