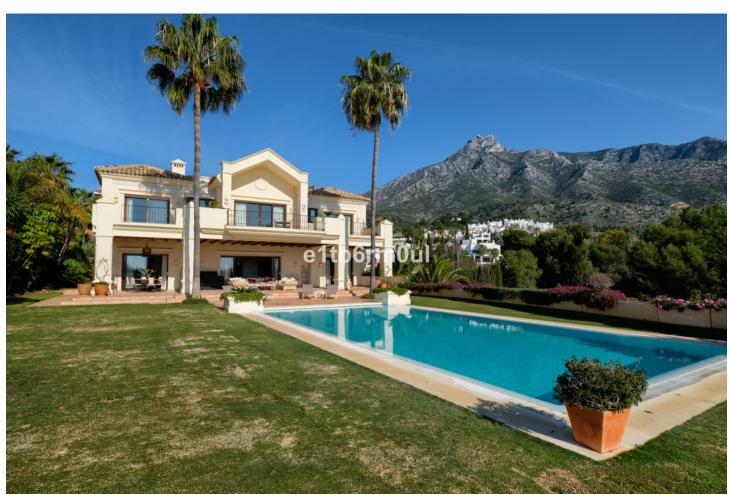

5

5

3131 m2

Traditional top quality villa, beautifully set in Marbella Hill Club on the Golden Mile just a short drive from Marbella Centre and Puerto Banus. Spectacular views over the coast and the Mediterranean. Fully private secure and quiet, south to east facing. Grand entrance driveway shared with the neighbouring house, La Rotonda A. Patio entrance to the house, hallway with high ceilings. Spacious living area, separate dining and TV room. Direct access to the covered and open terraces, the mature garden and a big private pool. Fully fitted kitchen modern type with high quality appliances. Separate 2nd kitchen and laundry area. Two guest bedrooms en suite. First floor: Master bedroom en suite with separate dressing area and two guest bedrooms en suite. Lower floor: Garage with parking for 5 cars. Built to the high building specifications, A/C with heating, under floor heating main and first floor, music surround system.