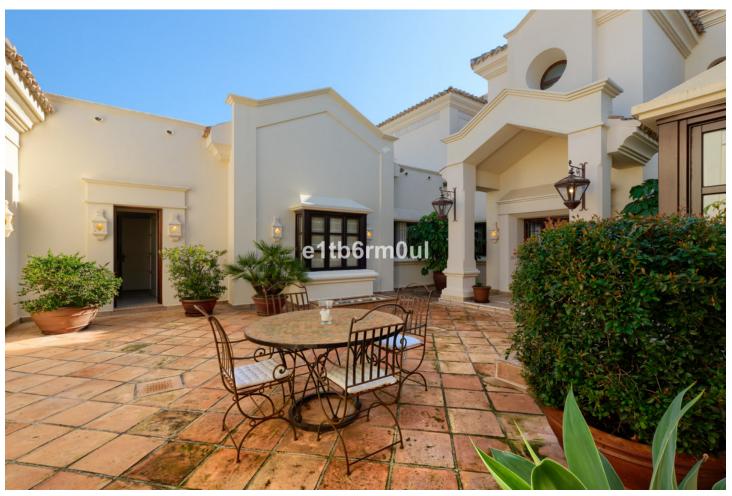

5

5

3131 m2

Traditional top quality villa, beautifully set in Marbella Hill Club on the Golden Mile just a short drive from Marbella Centre and Puerto Banus. Spectacular views over the coast and the Mediterranean. Fully private secure and quiet, south to east facing. Grand entrance driveway shared with the neighbouring house, La Rotonda A. Patio entrance to the house, hallway with high ceilings. Spacious living area, separate dining and TV room. Direct access to the covered and open terraces, the mature garden and a big private pool. Fully fitted kitchen modern type with high quality appliances. Separate 2nd kitchen and laundry area. Two guest bedrooms en suite. First floor: Master bedroom en suite with separate dressing area and two guest bedrooms en suite. Lower floor: Garage with parking for 5 cars. Built to the high building specifications, A/C with heating, under floor heating main and first floor, music surround system.