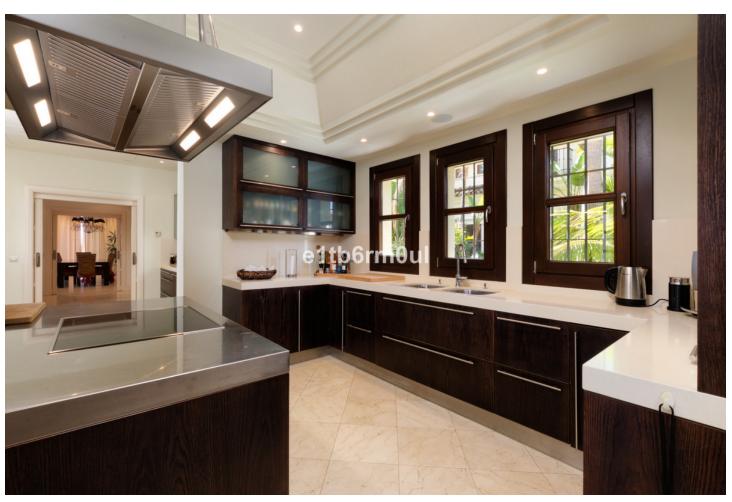

5

5

3131 m2

Traditional top quality villa, beautifully set in Marbella Hill Club on the Golden Mile just a short drive from Marbella Centre and Puerto Banus. Spectacular views over the coast and the Mediterranean. Fully private secure and quiet, south to east facing. Grand entrance driveway shared with the neighbouring house, La Rotonda A. Patio entrance to the house, hallway with high ceilings. Spacious living area, separate dining and TV room. Direct access to the covered and open terraces, the mature garden and a big private pool. Fully fitted kitchen modern type with high quality appliances. Separate 2nd kitchen and laundry area. Two guest bedrooms en suite. First floor: Master bedroom en suite with separate dressing area and two guest bedrooms en suite. Lower floor: Garage with parking for 5 cars. Built to the high building specifications, A/C with heating, under floor heating main and first floor, music surround system.

Setting
Town
Close To Sea
Close To Town
Kitchen

Kitchen

Fully Fitted

Climate Control
U/F Heating

Views

Pool

Features
Private Terrace
Utility Room
Ensuite Bathroom