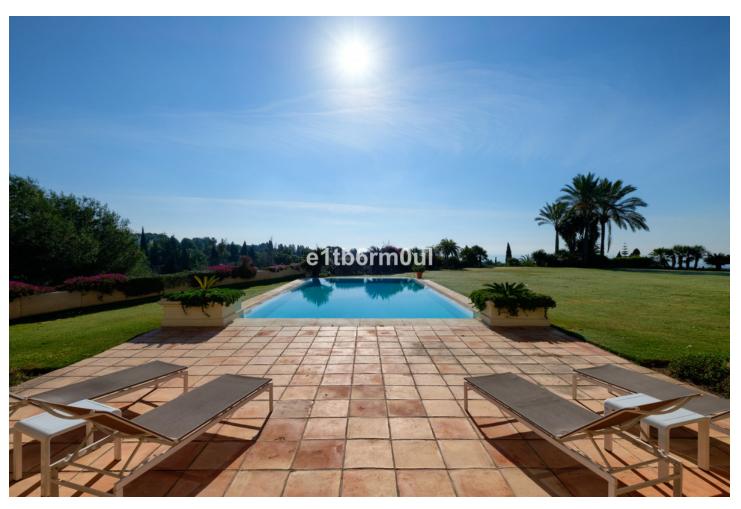

5

5

3131 m2

Traditional top quality villa, beautifully set in Marbella Hill Club on the Golden Mile just a short drive from Marbella Centre and Puerto Banus. Spectacular views over the coast and the Mediterranean. Fully private secure and quiet, south to east facing. Grand entrance driveway shared with the neighbouring house, La Rotonda A. Patio entrance to the house, hallway with high ceilings. Spacious living area, separate dining and TV room. Direct access to the covered and open terraces, the mature garden and a big private pool. Fully fitted kitchen modern type with high quality appliances. Separate 2nd kitchen and laundry area. Two guest bedrooms en suite. First floor: Master bedroom en suite with separate dressing area and two guest bedrooms en suite. Lower floor: Garage with parking for 5 cars. Built to the high building specifications, A/C with heating, under floor heating main and first floor, music surround system.

Setting
Town
Close To Sea
Close To Town
Kitchen

Kitchen

Fully Fitted

Climate Control
U/F Heating

Views

Pool

Features
Private Terrace
Utility Room
Ensuite Bathroom