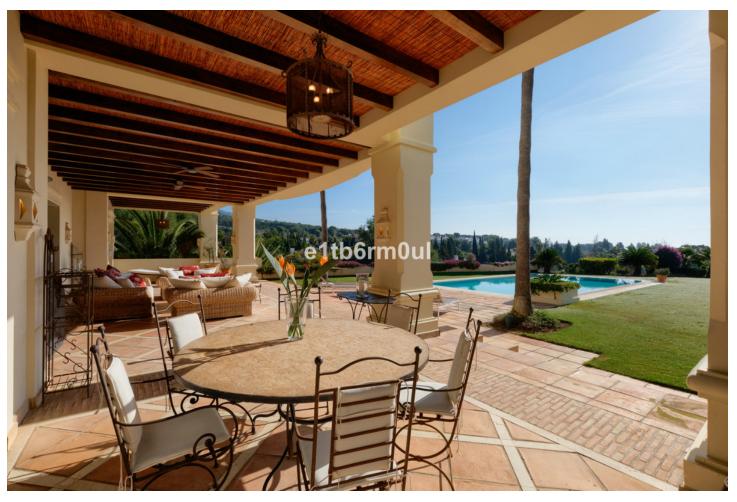

5

5

3131 m2

Traditional top quality villa, beautifully set in Marbella Hill Club on the Golden Mile just a short drive from Marbella Centre and Puerto Banus. Spectacular views over the coast and the Mediterranean. Fully private secure and quiet, south to east facing. Grand entrance driveway shared with the neighbouring house, La Rotonda A. Patio entrance to the house, hallway with high ceilings. Spacious living area, separate dining and TV room. Direct access to the covered and open terraces, the mature garden and a big private pool. Fully fitted kitchen modern type with high quality appliances. Separate 2nd kitchen and laundry area. Two guest bedrooms en suite. First floor: Master bedroom en suite with separate dressing area and two guest bedrooms en suite. Lower floor: Garage with parking for 5 cars. Built to the high building specifications, A/C with heating, under floor heating main and first floor, music surround system.