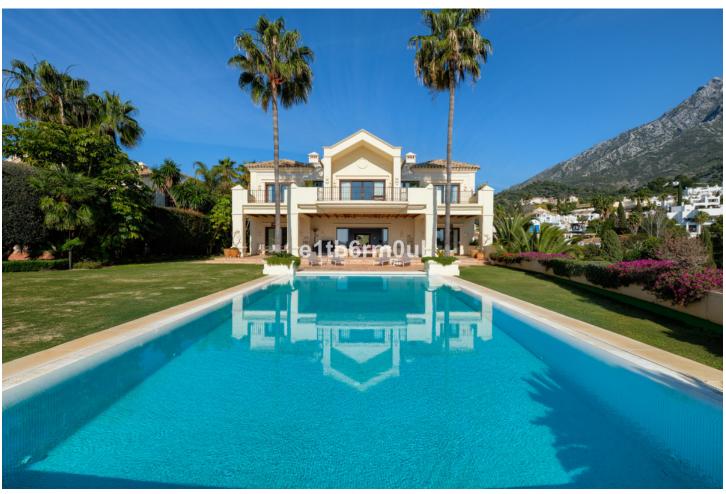

5

5

3131 m2

Traditional top quality villa, beautifully set in Marbella Hill Club on the Golden Mile just a short drive from Marbella Centre and Puerto Banus. Spectacular views over the coast and the Mediterranean. Fully private secure and quiet, south to east facing. Grand entrance driveway shared with the neighbouring house, La Rotonda A. Patio entrance to the house, hallway with high ceilings. Spacious living area, separate dining and TV room. Direct access to the covered and open terraces, the mature garden and a big private pool. Fully fitted kitchen modern type with high quality appliances. Separate 2nd kitchen and laundry area. Two guest bedrooms en suite. First floor: Master bedroom en suite with separate dressing area and two guest bedrooms en suite. Lower floor: Garage with parking for 5 cars. Built to the high building specifications, A/C with heating, under floor heating main and first floor, music surround system.