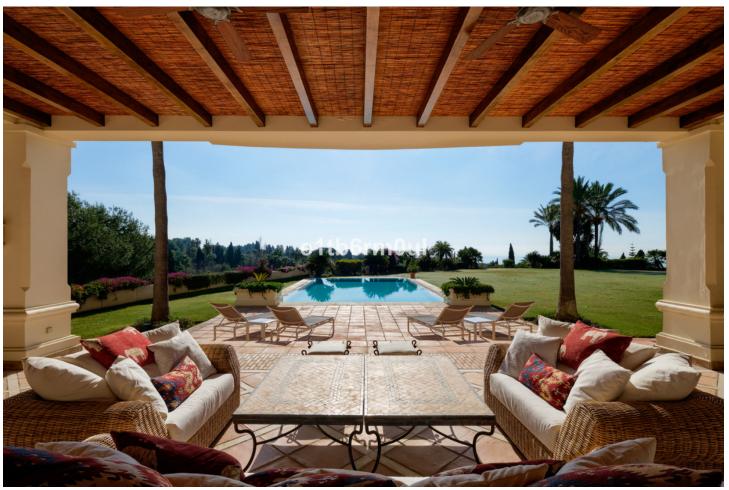

5

5

3131 m2

Traditional top quality villa, beautifully set in Marbella Hill Club on the Golden Mile just a short drive from Marbella Centre and Puerto Banus. Spectacular views over the coast and the Mediterranean. Fully private secure and quiet, south to east facing. Grand entrance driveway shared with the neighbouring house, La Rotonda A. Patio entrance to the house, hallway with high ceilings. Spacious living area, separate dining and TV room. Direct access to the covered and open terraces, the mature garden and a big private pool. Fully fitted kitchen modern type with high quality appliances. Separate 2nd kitchen and laundry area. Two guest bedrooms en suite. First floor: Master bedroom en suite with separate dressing area and two guest bedrooms en suite. Lower floor: Garage with parking for 5 cars. Built to the high building specifications, A/C with heating, under floor heating main and first floor, music surround system.

Setting
Town
Close To Sea
Close To Town
Kitchen

Kitchen

Fully Fitted

Climate Control
U/F Heating

Views

Pool

Features
Private Terrace
Utility Room
Ensuite Bathroom