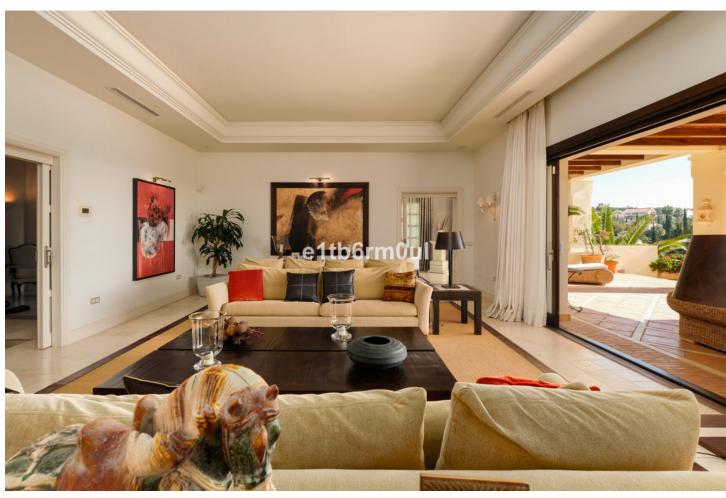

5

5

3131 m2

Traditional top quality villa, beautifully set in Marbella Hill Club on the Golden Mile just a short drive from Marbella Centre and Puerto Banus. Spectacular views over the coast and the Mediterranean. Fully private secure and quiet, south to east facing. Grand entrance driveway shared with the neighbouring house, La Rotonda A. Patio entrance to the house, hallway with high ceilings. Spacious living area, separate dining and TV room. Direct access to the covered and open terraces, the mature garden and a big private pool. Fully fitted kitchen modern type with high quality appliances. Separate 2nd kitchen and laundry area. Two guest bedrooms en suite. First floor: Master bedroom en suite with separate dressing area and two guest bedrooms en suite. Lower floor: Garage with parking for 5 cars. Built to the high building specifications, A/C with heating, under floor heating main and first floor, music surround system.