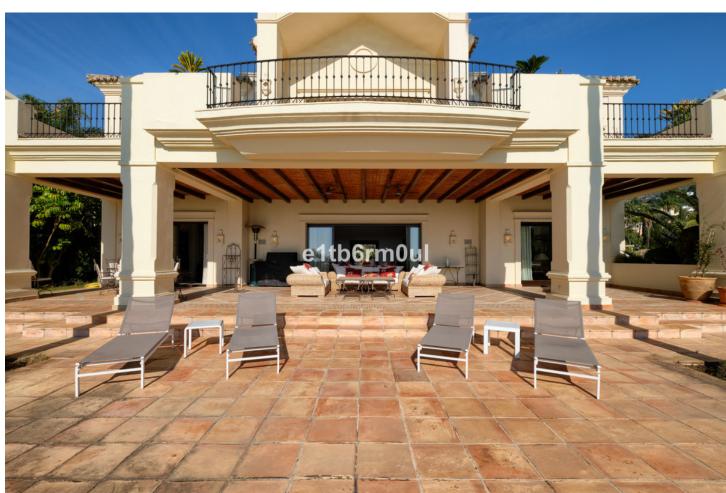

5

5

3131 m2

Traditional top quality villa, beautifully set in Marbella Hill Club on the Golden Mile just a short drive from Marbella Centre and Puerto Banus. Spectacular views over the coast and the Mediterranean. Fully private secure and quiet, south to east facing. Grand entrance driveway shared with the neighbouring house, La Rotonda A. Patio entrance to the house, hallway with high ceilings. Spacious living area, separate dining and TV room. Direct access to the covered and open terraces, the mature garden and a big private pool. Fully fitted kitchen modern type with high quality appliances. Separate 2nd kitchen and laundry area. Two guest bedrooms en suite. First floor: Master bedroom en suite with separate dressing area and two guest bedrooms en suite. Lower floor: Garage with parking for 5 cars. Built to the high building specifications, A/C with heating, under floor heating main and first floor, music surround system.