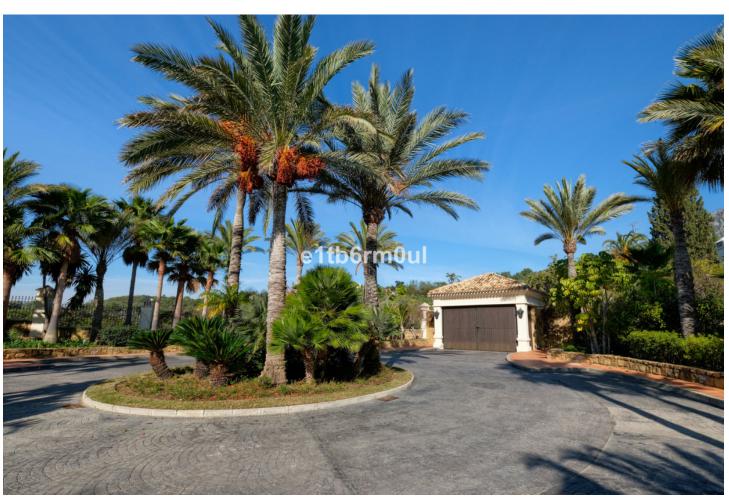

5

5

3131 m2

Traditional top quality villa, beautifully set in Marbella Hill Club on the Golden Mile just a short drive from Marbella Centre and Puerto Banus. Spectacular views over the coast and the Mediterranean. Fully private secure and quiet, south to east facing. Grand entrance driveway shared with the neighbouring house, La Rotonda A. Patio entrance to the house, hallway with high ceilings. Spacious living area, separate dining and TV room. Direct access to the covered and open terraces, the mature garden and a big private pool. Fully fitted kitchen modern type with high quality appliances. Separate 2nd kitchen and laundry area. Two guest bedrooms en suite. First floor: Master bedroom en suite with separate dressing area and two guest bedrooms en suite. Lower floor: Garage with parking for 5 cars. Built to the high building specifications, A/C with heating, under floor heating main and first floor, music surround system.