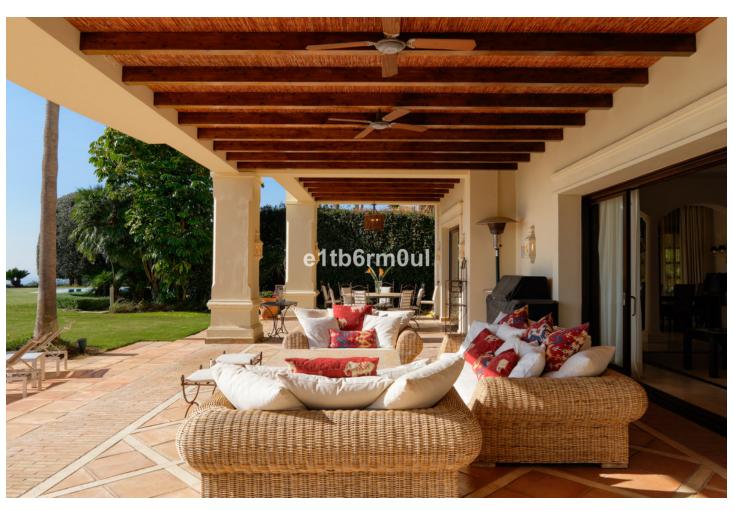

5

5

3131 m2

Traditional top quality villa, beautifully set in Marbella Hill Club on the Golden Mile just a short drive from Marbella Centre and Puerto Banus. Spectacular views over the coast and the Mediterranean. Fully private secure and quiet, south to east facing. Grand entrance driveway shared with the neighbouring house, La Rotonda A. Patio entrance to the house, hallway with high ceilings. Spacious living area, separate dining and TV room. Direct access to the covered and open terraces, the mature garden and a big private pool. Fully fitted kitchen modern type with high quality appliances. Separate 2nd kitchen and laundry area. Two guest bedrooms en suite. First floor: Master bedroom en suite with separate dressing area and two guest bedrooms en suite. Lower floor: Garage with parking for 5 cars. Built to the high building specifications, A/C with heating, under floor heating main and first floor, music surround system.