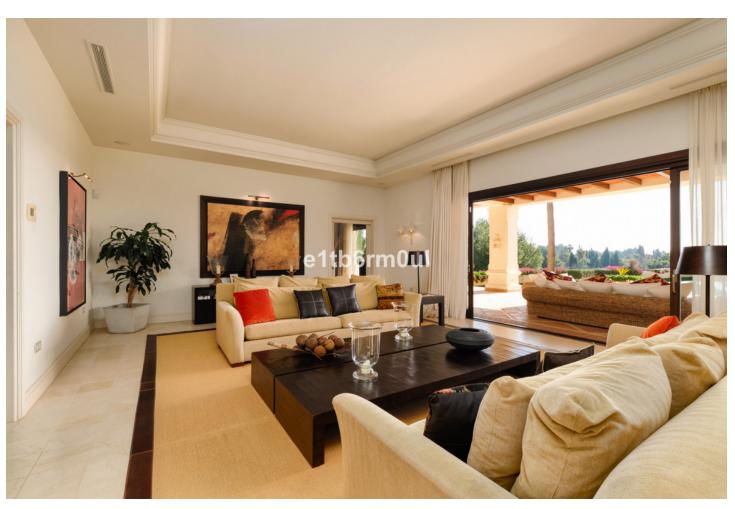

5

5

3131 m2

Traditional top quality villa, beautifully set in Marbella Hill Club on the Golden Mile just a short drive from Marbella Centre and Puerto Banus. Spectacular views over the coast and the Mediterranean. Fully private secure and quiet, south to east facing. Grand entrance driveway shared with the neighbouring house, La Rotonda A. Patio entrance to the house, hallway with high ceilings. Spacious living area, separate dining and TV room. Direct access to the covered and open terraces, the mature garden and a big private pool. Fully fitted kitchen modern type with high quality appliances. Separate 2nd kitchen and laundry area. Two guest bedrooms en suite. First floor: Master bedroom en suite with separate dressing area and two guest bedrooms en suite. Lower floor: Garage with parking for 5 cars. Built to the high building specifications, A/C with heating, under floor heating main and first floor, music surround system.