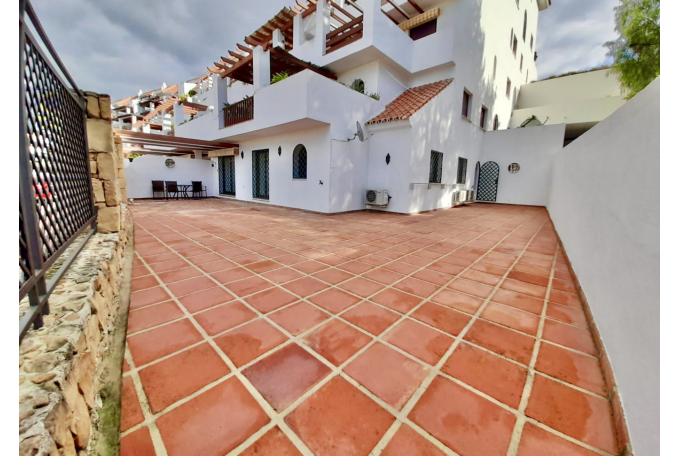

3

2

112 m2

127 m<sup>2</sup>

LOVELY 3 BEDROOMS GROUND FLOOR APARTMENT 5 MIN DRIVE FROM PUENTE ROMANO, GOLDEN MILE. This property consists of a spacious bright living and dining area with direct access to a big corner terrace (this can be converted in a beautiful garden), a fully equipped modern kitchen, laundry room, 3 bedrooms and 2 bathrooms. The complex is called COTO REAL 2 and represents a gated community with beautiful gardens, pools and reception. The property comes with 2 parking spaces and a storage room. PERFECT APARTMENT IN THE GOLDEN MILE PRIME LOCATION!

| Setting Close To Golf Close To Shops Close To Sea Close To Town Close To Schools Close To Forest Urbanisation | Condition Excellent Good                                                                                            | Pool Communal      | Climate Control Air Conditioning |
|---------------------------------------------------------------------------------------------------------------|---------------------------------------------------------------------------------------------------------------------|--------------------|----------------------------------|
| <b>Views V</b> Garden                                                                                         | Features Fitted Wardrobes Near Transport Private Terrace Storage Room Marble Flooring 24 Hour Reception Near Church | Furniture Optional | <b>Kitchen</b> Fully Fitted      |
| Garden<br>Communal                                                                                            | Security Gated Complex 24 Hour Security                                                                             | Parking<br>Garage  | Utilities  Electricity           |
| Category Holiday Homes Contemporary                                                                           |                                                                                                                     |                    |                                  |