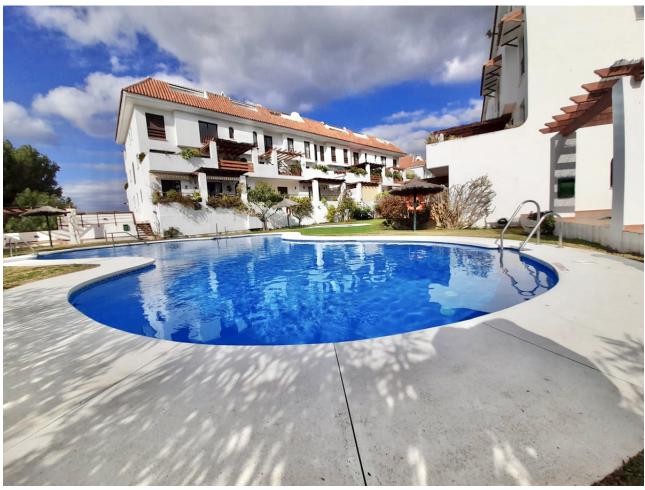

3

2

112 m2

127 m<sup>2</sup>

LOVELY 3 BEDROOMS GROUND FLOOR APARTMENT 5 MIN DRIVE FROM PUENTE ROMANO, GOLDEN MILE. This property consists of a spacious bright living and dining area with direct access to a big corner terrace (this can be converted in a beautiful garden), a fully equipped modern kitchen, laundry room, 3 bedrooms and 2 bathrooms. The complex is called COTO REAL 2 and represents a gated community with beautiful gardens, pools and reception. The property comes with 2 parking spaces and a storage room. PERFECT APARTMENT IN THE GOLDEN MILE PRIME LOCATION!

| Setting Close To Golf Close To Shops Close To Sea Close To Town Close To Schools Close To Forest Urbanisation | Condition Excellent Good                                                                                            | Pool Communal      | Climate Control Air Conditioning |
|---------------------------------------------------------------------------------------------------------------|---------------------------------------------------------------------------------------------------------------------|--------------------|----------------------------------|
| <b>Views V</b> Garden                                                                                         | Features Fitted Wardrobes Near Transport Private Terrace Storage Room Marble Flooring 24 Hour Reception Near Church | Furniture Optional | <b>Kitchen</b> Fully Fitted      |
| Garden<br>Communal                                                                                            | Security Gated Complex 24 Hour Security                                                                             | Parking<br>Garage  | Utilities  Electricity           |
| Category Holiday Homes Contemporary                                                                           |                                                                                                                     |                    |                                  |