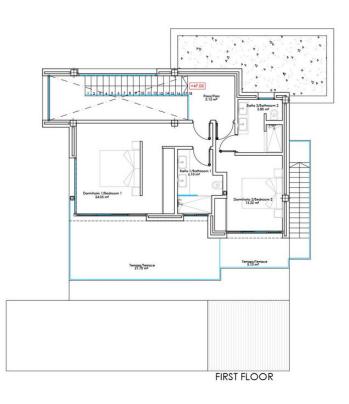

Sales - House - New Golden Mile 1.950.000€ www.mibgroup.es +34 662 58 96 58 info@mibgroup.es **New Golden Mile** 

WELCOME TO THE BRAND NEW PROMOTION OF 3 LUXURY MODERN VILLAS BORDERING THE NATURE IN MONTE BIARRITZ, NUEVA ATALAYA, ESTEPONA! PLEASE, DISCOVER OUR VILLA FLORES! Many of the new clients who discover Costa Del Sol will be looking for a peaceful, private and family oriented property location, which at the same time will be close to nature and yet within minutes drive from shops, schools, restaurants and other amenities. The area of Monte Biarritz offers excellent connections to Benahavis, San Pedro Alcántara, Estepona, Puerto Banús and Marbella town within a fifteen-minute radius. Our project of 3 new quality modern villas is the perfect choice for these newcomers due to its quiet location on a cul-de sac street, its spacious and well organized open-plan living space, its 4 perfectly fitted en-suite bedrooms (1 of the bedrooms in the lower basement level) and its cozy private garden/pool area... All this, just on the edge of the natural world! All this, just five minutes drive from the beach, shopping centres, restaurants, schools and golf courses! THE DESIGN: The villas offer a modern choice of architectural design with a lot of natural light solutions, which perfectly fits them within the permanently modernizing neighbourhood and the green environment. THE QUALITIES: The interior spaces have been attentively planned to offer comfort and quality to the new home owners. The main focus was made on the use of the well known innovative design, high tech features and unbeatable quality of "Porcelanosa" materials, which is today a major reference in both the Spanish and the International market. THE APPLIANCES: Not only do "Bosch" appliances fit seamlessly with any kitchen but the performance and reliability of its high-quality products also perfectly complement its users daily routines. We chose "Bosch" for its features and functions, which make every day easier and more enjoyable. THE COMFORT: Although we have one of the world's best climates, winters can also get sometimes a little chilly. Our villas offer an under floor heating solution throughout the ground floor and the first floor level, which creates an effortless cozy barefoot winter feeling and undeniable modern luxury extra to the new style home. THE PARKING: Because the car is one of the most prized possessions of any family, it is a great investment to keep it safe. Therefore, we chose to install a carport for 2 cars as a parking solution. We consider that a carport can be at the same time beautiful and unobtrusive addition to the property. Villa Flores: On the ground floor we find: an open plan living, dining and kitchen space with outdoor terraces, a small storage room, a guest bathroom and the guest en-suite bedroom with its private terrace. The first floor is distributed in a Master bedroom en-suite with it spacious private terrace and the second guest bedroom with its own bathroom and a balcony. The roof floor offers a spacious solarium area with a pre-installation of a built-in Jacuzzi. There are some partial sea views from this level. The basement level in this villa proposes at the moment a diaphanous space, which gives the new buyers yet the opportunity to make 1 or 2 extra bedrooms en-suite, a storage room, a gym, a cinema room etc.. There is a private pool, garden and the carport for 2 cars. PRICE: 1.950.000 EUROS