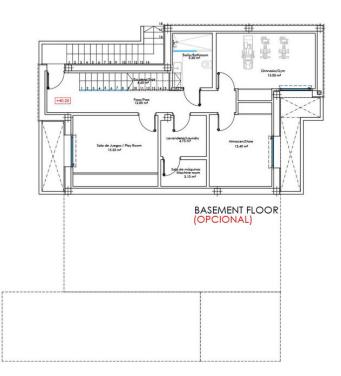

Sales - House - New Golden Mile 1.950.000€ www.mibgroup.es +34 662 58 96 58 info@mibgroup.es **New Golden Mile** 

WELCOME TO THE BRAND NEW PROMOTION OF 3 LUXURY MODERN VILLAS BORDERING THE NATURE IN MONTE BIARRITZ, NUEVA ATALAYA, ESTEPONA! PLEASE, DISCOVER OUR VILLA FLORES! Many of the new clients who discover Costa Del Sol will be looking for a peaceful, private and family oriented property location, which at the same time will be close to nature and yet within minutes drive from shops, schools, restaurants and other amenities. The area of Monte Biarritz offers excellent connections to Benahavis, San Pedro Alcántara, Estepona, Puerto Banús and Marbella town within a fifteen-minute radius. Our project of 3 new quality modern villas is the perfect choice for these newcomers due to its quiet location on a cul-de sac street, its spacious and well organized open-plan living space, its 4 perfectly fitted en-suite bedrooms (1 of the bedrooms in the lower basement level) and its cozy private garden/pool area... All this, just on the edge of the natural world! All this, just five minutes drive from the beach, shopping centres, restaurants, schools and golf courses! THE DESIGN: The villas offer a modern choice of architectural design with a lot of natural light solutions, which perfectly fits them within the permanently modernizing neighbourhood and the green environment. THE QUALITIES: The interior spaces have been attentively planned to offer comfort and quality to the new home owners. The main focus was made on the use of the well known innovative design, high tech features and unbeatable quality of "Porcelanosa" materials, which is today a major reference in both the Spanish and the International market. THE APPLIANCES: Not only do "Bosch" appliances fit seamlessly with any kitchen but the performance and reliability of its high-quality products also perfectly complement its users daily routines. We chose "Bosch" for its features and functions, which make every day easier and more enjoyable. THE COMFORT: Although we have one of the world's best climates, winters can also get sometimes a little chilly. Our villas offer an under floor heating solution throughout the ground floor and the first floor level, which creates an effortless cozy barefoot winter feeling and undeniable modern luxury extra to the new style home. THE PARKING: Because the car is one of the most prized possessions of any family, it is a great investment to keep it safe. Therefore, we chose to install a carport for 2 cars as a parking solution. We consider that a carport can be at the same time beautiful and unobtrusive addition to the property. Villa Flores: On the ground floor we find: an open plan living, dining and kitchen space with outdoor terraces, a small storage room, a guest bathroom and the guest en-suite bedroom with its private terrace. The first floor is distributed in a Master bedroom en-suite with it spacious private terrace and the second guest bedroom with its own bathroom and a balcony. The roof floor offers a spacious solarium area with a pre-installation of a built-in Jacuzzi. There are some partial sea views from this level. The basement level in this villa proposes at the moment a diaphanous space, which gives the new buyers yet the opportunity to make 1 or 2 extra bedrooms en-suite, a storage room, a gym, a cinema room etc.. There is a private pool, garden and the carport for 2 cars. PRICE: 1.950.000 EUROS