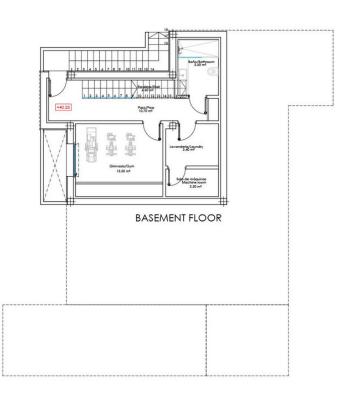

Sales - House - New Golden Mile 1.950.000€ www.mibgroup.es +34 662 58 96 58 info@mibgroup.es **New Golden Mile** 

WELCOME TO THE BRAND NEW PROMOTION OF 3 LUXURY MODERN VILLAS BORDERING THE NATURE IN MONTE BIARRITZ, NUEVA ATALAYA, ESTEPONA! PLEASE, DISCOVER OUR VILLA FLORES! Many of the new clients who discover Costa Del Sol will be looking for a peaceful, private and family oriented property location, which at the same time will be close to nature and yet within minutes drive from shops, schools, restaurants and other amenities. The area of Monte Biarritz offers excellent connections to Benahavis, San Pedro Alcántara, Estepona, Puerto Banús and Marbella town within a fifteen-minute radius. Our project of 3 new quality modern villas is the perfect choice for these newcomers due to its quiet location on a cul-de sac street, its spacious and well organized open-plan living space, its 4 perfectly fitted en-suite bedrooms (1 of the bedrooms in the lower basement level) and its cozy private garden/pool area... All this, just on the edge of the natural world! All this, just five minutes drive from the beach, shopping centres, restaurants, schools and golf courses! THE DESIGN: The villas offer a modern choice of architectural design with a lot of natural light solutions, which perfectly fits them within the permanently modernizing neighbourhood and the green environment. THE QUALITIES: The interior spaces have been attentively planned to offer comfort and quality to the new home owners. The main focus was made on the use of the well known innovative design, high tech features and unbeatable quality of "Porcelanosa" materials, which is today a major reference in both the Spanish and the International market. THE APPLIANCES: Not only do "Bosch" appliances fit seamlessly with any kitchen but the performance and reliability of its high-quality products also perfectly complement its users daily routines. We chose "Bosch" for its features and functions, which make every day easier and more enjoyable. THE COMFORT: Although we have one of the world's best climates, winters can also get sometimes a little chilly. Our villas offer an under floor heating solution throughout the ground floor and the first floor level, which creates an effortless cozy barefoot winter feeling and undeniable modern luxury extra to the new style home. THE PARKING: Because the car is one of the most prized possessions of any family, it is a great investment to keep it safe. Therefore, we chose to install a carport for 2 cars as a parking solution. We consider that a carport can be at the same time beautiful and unobtrusive addition to the property. Villa Flores: On the ground floor we find: an open plan living, dining and kitchen space with outdoor terraces, a small storage room, a guest bathroom and the guest en-suite bedroom with its private terrace. The first floor is distributed in a Master bedroom en-suite with it spacious private terrace and the second guest bedroom with its own bathroom and a balcony. The roof floor offers a spacious solarium area with a pre-installation of a built-in Jacuzzi. There are some partial sea views from this level. The basement level in this villa proposes at the moment a diaphanous space, which gives the new buyers yet the opportunity to make 1 or 2 extra bedrooms en-suite, a storage room, a gym, a cinema room etc.. There is a private pool, garden and the carport for 2 cars. PRICE: 1.950.000 EUROS