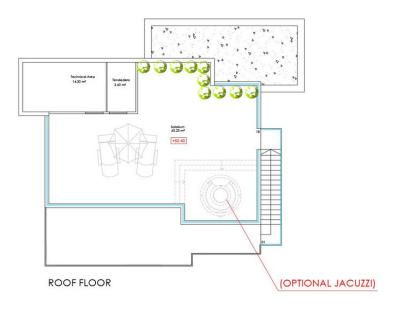

Sales - House - New Golden Mile 1.950.000€ www.mibgroup.es +34 662 58 96 58 info@mibgroup.es **New Golden Mile** 

WELCOME TO THE BRAND NEW PROMOTION OF 3 LUXURY MODERN VILLAS BORDERING THE NATURE IN MONTE BIARRITZ, NUEVA ATALAYA, ESTEPONA! PLEASE, DISCOVER OUR VILLA FLORES! Many of the new clients who discover Costa Del Sol will be looking for a peaceful, private and family oriented property location, which at the same time will be close to nature and yet within minutes drive from shops, schools, restaurants and other amenities. The area of Monte Biarritz offers excellent connections to Benahavis, San Pedro Alcántara, Estepona, Puerto Banús and Marbella town within a fifteen-minute radius. Our project of 3 new quality modern villas is the perfect choice for these newcomers due to its quiet location on a cul-de sac street, its spacious and well organized open-plan living space, its 4 perfectly fitted en-suite bedrooms (1 of the bedrooms in the lower basement level) and its cozy private garden/pool area... All this, just on the edge of the natural world! All this, just five minutes drive from the beach, shopping centres, restaurants, schools and golf courses! THE DESIGN: The villas offer a modern choice of architectural design with a lot of natural light solutions, which perfectly fits them within the permanently modernizing neighbourhood and the green environment. THE QUALITIES: The interior spaces have been attentively planned to offer comfort and quality to the new home owners. The main focus was made on the use of the well known innovative design, high tech features and unbeatable quality of "Porcelanosa" materials, which is today a major reference in both the Spanish and the International market. THE APPLIANCES: Not only do "Bosch" appliances fit seamlessly with any kitchen but the performance and reliability of its high-quality products also perfectly complement its users daily routines. We chose "Bosch" for its features and functions, which make every day easier and more enjoyable. THE COMFORT: Although we have one of the world's best climates, winters can also get sometimes a little chilly. Our villas offer an under floor heating solution throughout the ground floor and the first floor level, which creates an effortless cozy barefoot winter feeling and undeniable modern luxury extra to the new style home. THE PARKING: Because the car is one of the most prized possessions of any family, it is a great investment to keep it safe. Therefore, we chose to install a carport for 2 cars as a parking solution. We consider that a carport can be at the same time beautiful and unobtrusive addition to the property. Villa Flores: On the ground floor we find: an open plan living, dining and kitchen space with outdoor terraces, a small storage room, a guest bathroom and the guest en-suite bedroom with its private terrace. The first floor is distributed in a Master bedroom en-suite with it spacious private terrace and the second guest bedroom with its own bathroom and a balcony. The roof floor offers a spacious solarium area with a pre-installation of a built-in Jacuzzi. There are some partial sea views from this level. The basement level in this villa proposes at the moment a diaphanous space, which gives the new buyers yet the opportunity to make 1 or 2 extra bedrooms en-suite, a storage room, a gym, a cinema room etc.. There is a private pool, garden and the carport for 2 cars. PRICE: 1.950.000 EUROS