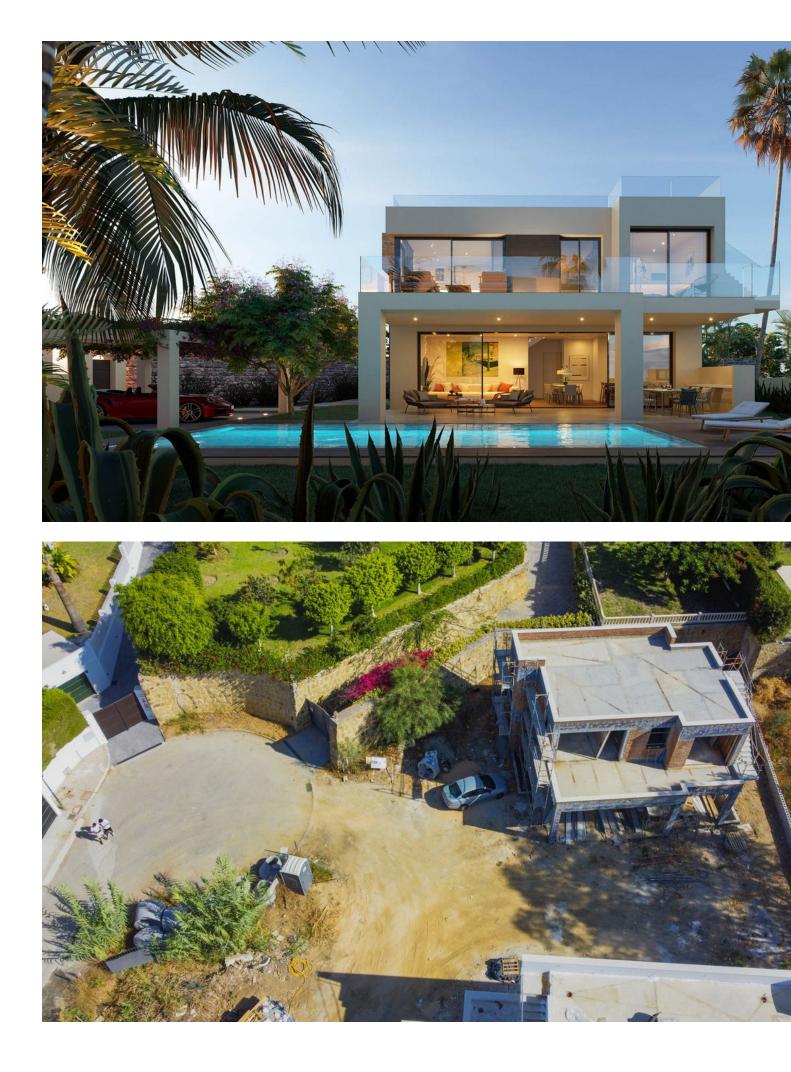

Sales - House - New Golden Mile 1.950.000€ www.mibgroup.es +34 662 58 96 58 info@mibgroup.es **New Golden Mile** 

WELCOME TO THE BRAND NEW PROMOTION OF 3 LUXURY MODERN VILLAS BORDERING THE NATURE IN MONTE BIARRITZ, NUEVA ATALAYA, ESTEPONA! PLEASE, DISCOVER OUR VILLA FLORES! Many of the new clients who discover Costa Del Sol will be looking for a peaceful, private and family oriented property location, which at the same time will be close to nature and yet within minutes drive from shops, schools, restaurants and other amenities. The area of Monte Biarritz offers excellent connections to Benahavis, San Pedro Alcántara, Estepona, Puerto Banús and Marbella town within a fifteen-minute radius. Our project of 3 new quality modern villas is the perfect choice for these newcomers due to its quiet location on a cul-de sac street, its spacious and well organized open-plan living space, its 4 perfectly fitted en-suite bedrooms (1 of the bedrooms in the lower basement level) and its cozy private garden/pool area... All this, just on the edge of the natural world! All this, just five minutes drive from the beach, shopping centres, restaurants, schools and golf courses! THE DESIGN: The villas offer a modern choice of architectural design with a lot of natural light solutions, which perfectly fits them within the permanently modernizing neighbourhood and the green environment. THE QUALITIES: The interior spaces have been attentively planned to offer comfort and quality to the new home owners. The main focus was made on the use of the well known innovative design, high tech features and unbeatable quality of "Porcelanosa" materials, which is today a major reference in both the Spanish and the International market. THE APPLIANCES: Not only do "Bosch" appliances fit seamlessly with any kitchen but the performance and reliability of its high-quality products also perfectly complement its users daily routines. We chose "Bosch" for its features and functions, which make every day easier and more enjoyable. THE COMFORT: Although we have one of the world's best climates, winters can also get sometimes a little chilly. Our villas offer an under floor heating solution throughout the ground floor and the first floor level, which creates an effortless cozy barefoot winter feeling and undeniable modern luxury extra to the new style home. THE PARKING: Because the car is one of the most prized possessions of any family, it is a great investment to keep it safe. Therefore, we chose to install a carport for 2 cars as a parking solution. We consider that a carport can be at the same time beautiful and unobtrusive addition to the property. Villa Flores: On the ground floor we find: an open plan living, dining and kitchen space with outdoor terraces, a small storage room, a guest bathroom and the guest en-suite bedroom with its private terrace. The first floor is distributed in a Master bedroom en-suite with it spacious private terrace and the second guest bedroom with its own bathroom and a balcony. The roof floor offers a spacious solarium area with a pre-installation of a built-in Jacuzzi. There are some partial sea views from this level. The basement level in this villa proposes at the moment a diaphanous space, which gives the new buyers yet the opportunity to make 1 or 2 extra bedrooms en-suite, a storage room, a gym, a cinema room etc.. There is a private pool, garden and the carport for 2 cars. PRICE: 1.950.000 EUROS