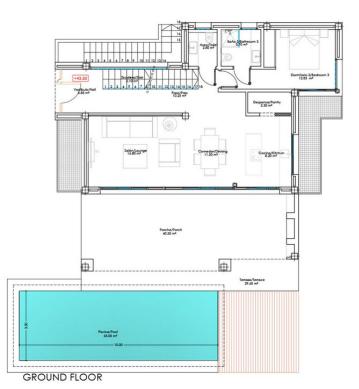

Sales - House - New Golden Mile 1.950.000€ www.mibgroup.es +34 662 58 96 58 info@mibgroup.es **New Golden Mile** 

WELCOME TO THE BRAND NEW PROMOTION OF 3 LUXURY MODERN VILLAS BORDERING THE NATURE IN MONTE BIARRITZ, NUEVA ATALAYA, ESTEPONA! PLEASE, DISCOVER OUR VILLA FLORES! Many of the new clients who discover Costa Del Sol will be looking for a peaceful, private and family oriented property location, which at the same time will be close to nature and yet within minutes drive from shops, schools, restaurants and other amenities. The area of Monte Biarritz offers excellent connections to Benahavis, San Pedro Alcántara, Estepona, Puerto Banús and Marbella town within a fifteen-minute radius. Our project of 3 new quality modern villas is the perfect choice for these newcomers due to its quiet location on a cul-de sac street, its spacious and well organized open-plan living space, its 4 perfectly fitted en-suite bedrooms (1 of the bedrooms in the lower basement level) and its cozy private garden/pool area... All this, just on the edge of the natural world! All this, just five minutes drive from the beach, shopping centres, restaurants, schools and golf courses! THE DESIGN: The villas offer a modern choice of architectural design with a lot of natural light solutions, which perfectly fits them within the permanently modernizing neighbourhood and the green environment. THE QUALITIES: The interior spaces have been attentively planned to offer comfort and quality to the new home owners. The main focus was made on the use of the well known innovative design, high tech features and unbeatable quality of "Porcelanosa" materials, which is today a major reference in both the Spanish and the International market. THE APPLIANCES: Not only do "Bosch" appliances fit seamlessly with any kitchen but the performance and reliability of its high-quality products also perfectly complement its users daily routines. We chose "Bosch" for its features and functions, which make every day easier and more enjoyable. THE COMFORT: Although we have one of the world's best climates, winters can also get sometimes a little chilly. Our villas offer an under floor heating solution throughout the ground floor and the first floor level, which creates an effortless cozy barefoot winter feeling and undeniable modern luxury extra to the new style home. THE PARKING: Because the car is one of the most prized possessions of any family, it is a great investment to keep it safe. Therefore, we chose to install a carport for 2 cars as a parking solution. We consider that a carport can be at the same time beautiful and unobtrusive addition to the property. Villa Flores: On the ground floor we find: an open plan living, dining and kitchen space with outdoor terraces, a small storage room, a guest bathroom and the guest en-suite bedroom with its private terrace. The first floor is distributed in a Master bedroom en-suite with it spacious private terrace and the second guest bedroom with its own bathroom and a balcony. The roof floor offers a spacious solarium area with a pre-installation of a built-in Jacuzzi. There are some partial sea views from this level. The basement level in this villa proposes at the moment a diaphanous space, which gives the new buyers yet the opportunity to make 1 or 2 extra bedrooms en-suite, a storage room, a gym, a cinema room etc.. There is a private pool, garden and the carport for 2 cars. PRICE: 1.950.000 EUROS