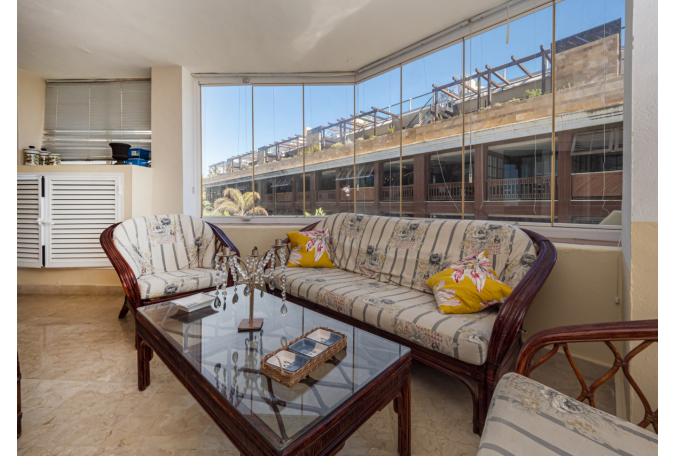

2

2

124 m2

Front line beach apartment in La Herradura. Second floor, facing south to east. Direct views to the beach and sea, walking distance to Puerto Banus. Living and dining area, fitted kitchen, spacious master bedroom en suite, one guest bedroom and bathroom. Direct access to the covered terrace with glass curtains. Garage space and storage/bedroom with bathroom and daylight. Community pool and gardens, direct access to the beach.

| Setting  Beachfront  Beachside  Close To Port  Close To Shops  Close To Sea  Close To Town  Close To Schools  Marina  Close To Marina  Front Line Beach Complex | Orientation South East       | <b>Condition</b> Good                                                                                                     | Pool Communal         |
|-----------------------------------------------------------------------------------------------------------------------------------------------------------------|------------------------------|---------------------------------------------------------------------------------------------------------------------------|-----------------------|
| Climate Control  Air Conditioning                                                                                                                               | <b>Views</b><br><b>✓</b> Sea | Features Covered Terrace Lift Fitted Wardrobes Near Transport Private Terrace Storage Room Marble Flooring Double Glazing | Furniture<br>Optional |
| Kitchen Fully Fitted Category Resale                                                                                                                            | Garden Communal              | Security Gated Complex                                                                                                    | Parking<br>Garage     |