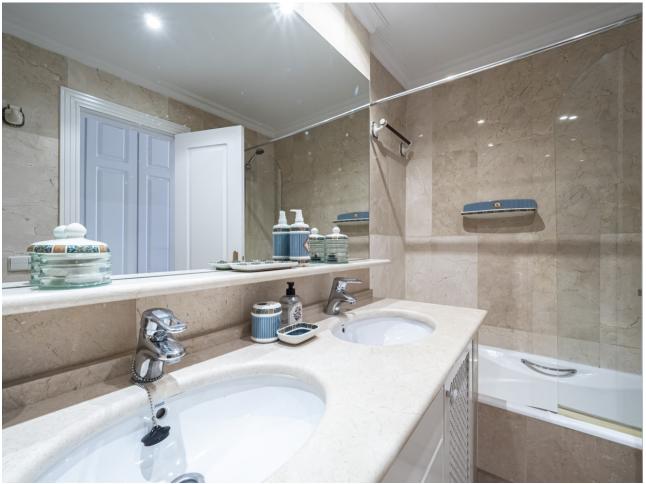

2

2

124 m2

Front line beach apartment in La Herradura. Second floor, facing south to east. Direct views to the beach and sea, walking distance to Puerto Banus. Living and dining area, fitted kitchen, spacious master bedroom en suite, one guest bedroom and bathroom. Direct access to the covered terrace with glass curtains. Garage space and storage/bedroom with bathroom and daylight. Community pool and gardens, direct access to the beach.

| Setting  Beachfront  Beachside  Close To Port  Close To Shops  Close To Sea  Close To Town  Close To Schools  Marina  Close To Marina  Front Line Beach Complex | Orientation South East       | <b>Condition</b> Good                                                                                                     | Pool Communal         |
|-----------------------------------------------------------------------------------------------------------------------------------------------------------------|------------------------------|---------------------------------------------------------------------------------------------------------------------------|-----------------------|
| Climate Control  Air Conditioning                                                                                                                               | <b>Views</b><br><b>✓</b> Sea | Features Covered Terrace Lift Fitted Wardrobes Near Transport Private Terrace Storage Room Marble Flooring Double Glazing | Furniture<br>Optional |
| Kitchen Fully Fitted Category Resale                                                                                                                            | Garden Communal              | Security Gated Complex                                                                                                    | Parking<br>Garage     |