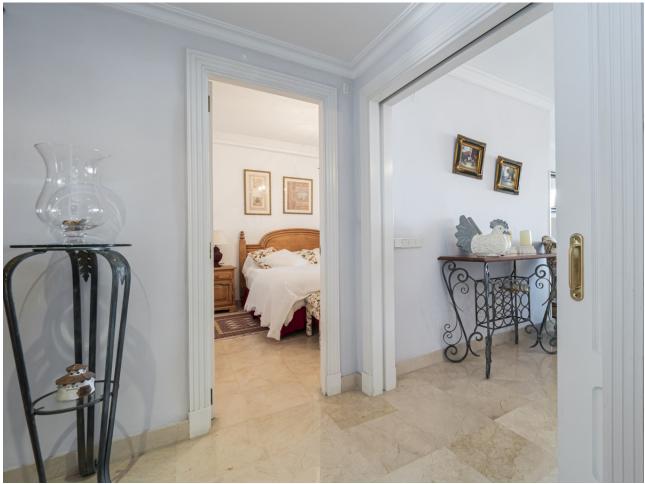

2

2

124 m2

Front line beach apartment in La Herradura. Second floor, facing south to east. Direct views to the beach and sea, walking distance to Puerto Banus. Living and dining area, fitted kitchen, spacious master bedroom en suite, one guest bedroom and bathroom. Direct access to the covered terrace with glass curtains. Garage space and storage/bedroom with bathroom and daylight. Community pool and gardens, direct access to the beach.