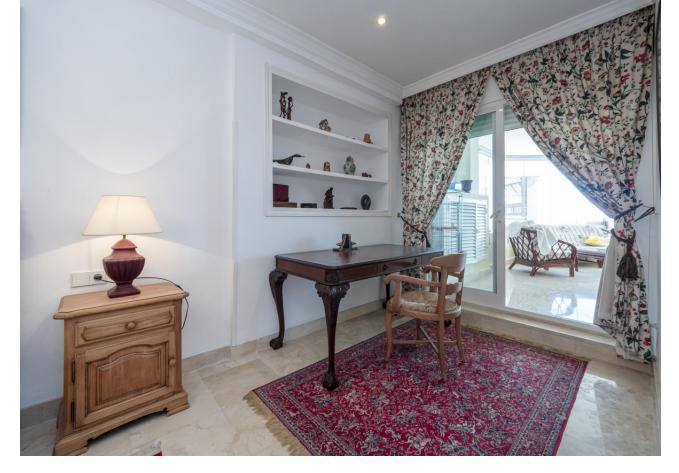

2

2

124 m2

Front line beach apartment in La Herradura. Second floor, facing south to east. Direct views to the beach and sea, walking distance to Puerto Banus. Living and dining area, fitted kitchen, spacious master bedroom en suite, one guest bedroom and bathroom. Direct access to the covered terrace with glass curtains. Garage space and storage/bedroom with bathroom and daylight. Community pool and gardens, direct access to the beach.