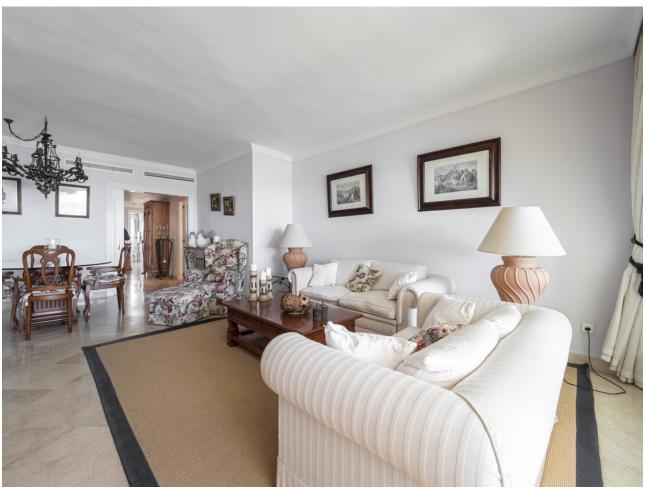

2

2

124 m2

Front line beach apartment in La Herradura. Second floor, facing south to east. Direct views to the beach and sea, walking distance to Puerto Banus. Living and dining area, fitted kitchen, spacious master bedroom en suite, one guest bedroom and bathroom. Direct access to the covered terrace with glass curtains. Garage space and storage/bedroom with bathroom and daylight. Community pool and gardens, direct access to the beach.