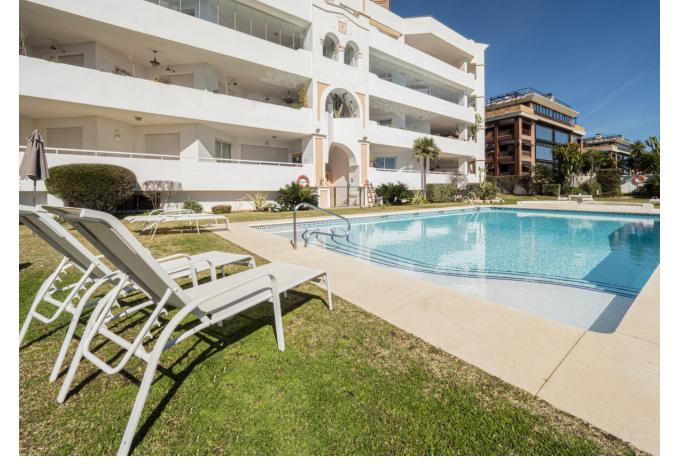

2

2

124 m2

Front line beach apartment in La Herradura. Second floor, facing south to east. Direct views to the beach and sea, walking distance to Puerto Banus. Living and dining area, fitted kitchen, spacious master bedroom en suite, one guest bedroom and bathroom. Direct access to the covered terrace with glass curtains. Garage space and storage/bedroom with bathroom and daylight. Community pool and gardens, direct access to the beach.

| Setting  Beachfront  Beachside  Close To Port  Close To Shops  Close To Sea  Close To Town  Close To Schools  Marina  Close To Marina  Front Line Beach Complex | Orientation South East       | <b>Condition</b> Good                                                                                                     | Pool Communal         |
|-----------------------------------------------------------------------------------------------------------------------------------------------------------------|------------------------------|---------------------------------------------------------------------------------------------------------------------------|-----------------------|
| Climate Control  Air Conditioning                                                                                                                               | <b>Views</b><br><b>✓</b> Sea | Features Covered Terrace Lift Fitted Wardrobes Near Transport Private Terrace Storage Room Marble Flooring Double Glazing | Furniture<br>Optional |
| Kitchen Fully Fitted Category Resale                                                                                                                            | Garden Communal              | Security Gated Complex                                                                                                    | Parking<br>Garage     |