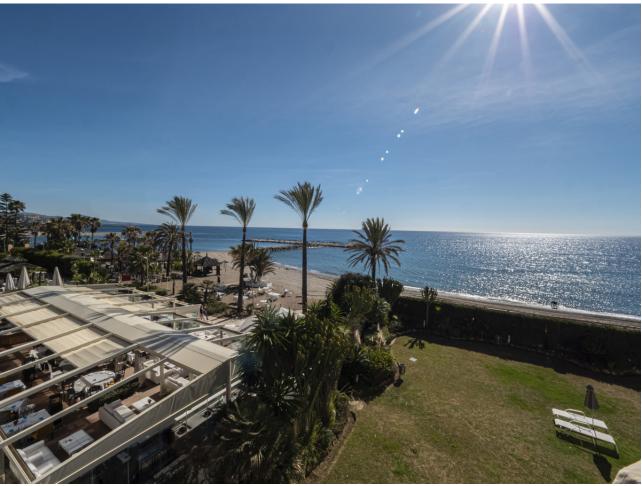

2

2

124 m2

Front line beach apartment in La Herradura. Second floor, facing south to east. Direct views to the beach and sea, walking distance to Puerto Banus. Living and dining area, fitted kitchen, spacious master bedroom en suite, one guest bedroom and bathroom. Direct access to the covered terrace with glass curtains. Garage space and storage/bedroom with bathroom and daylight. Community pool and gardens, direct access to the beach.

| Setting  Beachfront  Beachside  Close To Port  Close To Shops  Close To Sea  Close To Town  Close To Schools  Marina  Close To Marina  Front Line Beach Complex | Orientation South East       | <b>Condition</b> Good                                                                                                     | Pool Communal         |
|-----------------------------------------------------------------------------------------------------------------------------------------------------------------|------------------------------|---------------------------------------------------------------------------------------------------------------------------|-----------------------|
| Climate Control  Air Conditioning                                                                                                                               | <b>Views</b><br><b>✓</b> Sea | Features Covered Terrace Lift Fitted Wardrobes Near Transport Private Terrace Storage Room Marble Flooring Double Glazing | Furniture<br>Optional |
| Kitchen Fully Fitted Category Resale                                                                                                                            | Garden Communal              | Security Gated Complex                                                                                                    | Parking<br>Garage     |