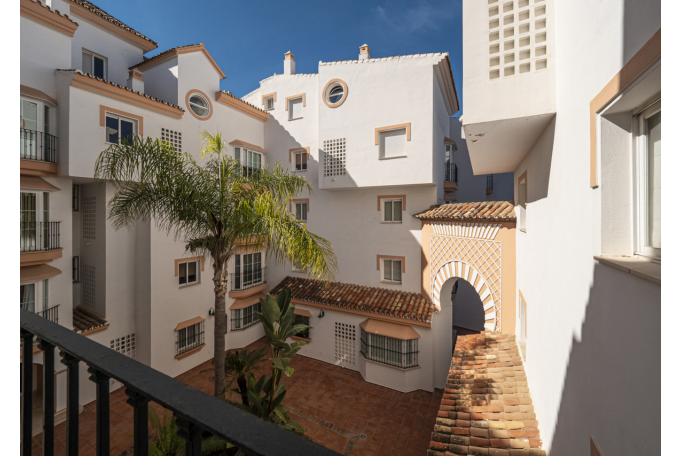

2

2

124 m2

Front line beach apartment in La Herradura. Second floor, facing south to east. Direct views to the beach and sea, walking distance to Puerto Banus. Living and dining area, fitted kitchen, spacious master bedroom en suite, one guest bedroom and bathroom. Direct access to the covered terrace with glass curtains. Garage space and storage/bedroom with bathroom and daylight. Community pool and gardens, direct access to the beach.

| Setting  Beachfront  Beachside  Close To Port  Close To Shops  Close To Sea  Close To Town  Close To Schools  Marina  Close To Marina  Front Line Beach Complex | Orientation South East       | <b>Condition</b> Good                                                                                                     | Pool Communal         |
|-----------------------------------------------------------------------------------------------------------------------------------------------------------------|------------------------------|---------------------------------------------------------------------------------------------------------------------------|-----------------------|
| Climate Control  Air Conditioning                                                                                                                               | <b>Views</b><br><b>✓</b> Sea | Features Covered Terrace Lift Fitted Wardrobes Near Transport Private Terrace Storage Room Marble Flooring Double Glazing | Furniture<br>Optional |
| Kitchen Fully Fitted Category Resale                                                                                                                            | Garden Communal              | Security Gated Complex                                                                                                    | Parking<br>Garage     |