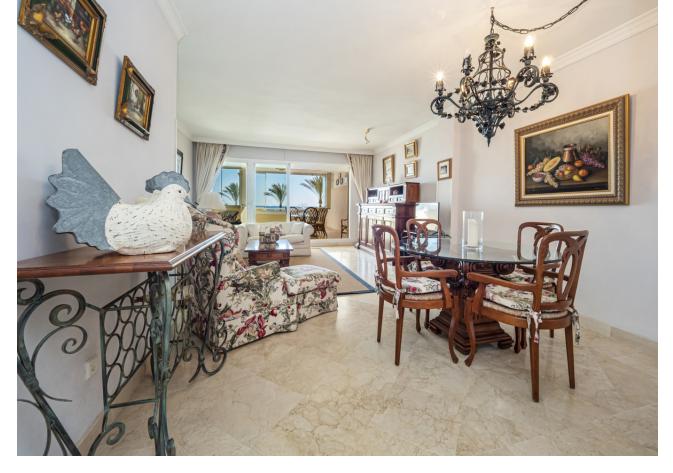

2

2

124 m2

Front line beach apartment in La Herradura. Second floor, facing south to east. Direct views to the beach and sea, walking distance to Puerto Banus. Living and dining area, fitted kitchen, spacious master bedroom en suite, one guest bedroom and bathroom. Direct access to the covered terrace with glass curtains. Garage space and storage/bedroom with bathroom and daylight. Community pool and gardens, direct access to the beach.