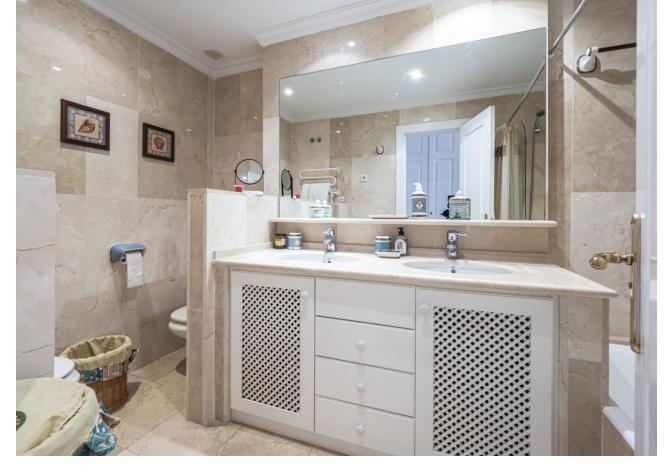

2

2

124 m2

Front line beach apartment in La Herradura. Second floor, facing south to east. Direct views to the beach and sea, walking distance to Puerto Banus. Living and dining area, fitted kitchen, spacious master bedroom en suite, one guest bedroom and bathroom. Direct access to the covered terrace with glass curtains. Garage space and storage/bedroom with bathroom and daylight. Community pool and gardens, direct access to the beach.