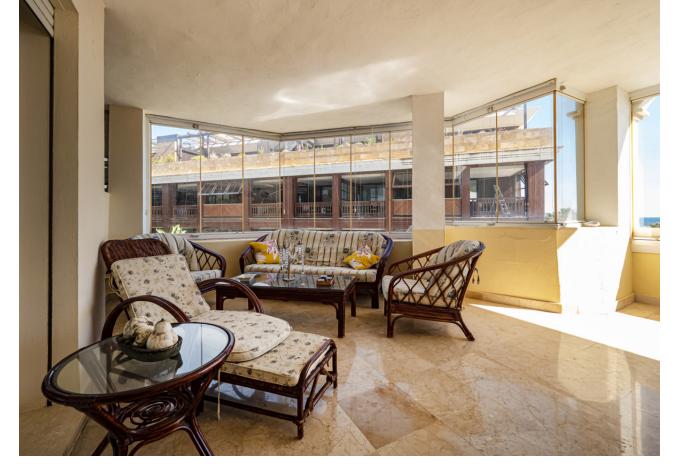

2

2

124 m2

Front line beach apartment in La Herradura. Second floor, facing south to east. Direct views to the beach and sea, walking distance to Puerto Banus. Living and dining area, fitted kitchen, spacious master bedroom en suite, one guest bedroom and bathroom. Direct access to the covered terrace with glass curtains. Garage space and storage/bedroom with bathroom and daylight. Community pool and gardens, direct access to the beach.

| Setting  Beachfront  Beachside  Close To Port  Close To Shops  Close To Sea  Close To Town  Close To Schools  Marina  Close To Marina  Front Line Beach Complex | Orientation South East       | <b>Condition</b> Good                                                                                                     | Pool Communal         |
|-----------------------------------------------------------------------------------------------------------------------------------------------------------------|------------------------------|---------------------------------------------------------------------------------------------------------------------------|-----------------------|
| Climate Control  Air Conditioning                                                                                                                               | <b>Views</b><br><b>✓</b> Sea | Features Covered Terrace Lift Fitted Wardrobes Near Transport Private Terrace Storage Room Marble Flooring Double Glazing | Furniture<br>Optional |
| Kitchen Fully Fitted Category Resale                                                                                                                            | Garden Communal              | Security Gated Complex                                                                                                    | Parking<br>Garage     |