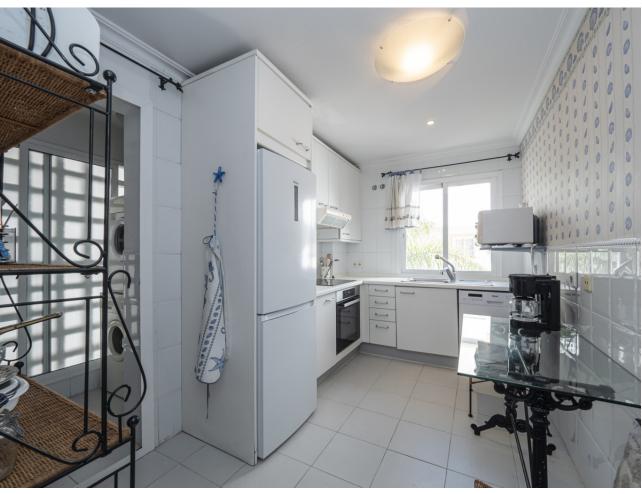

2

2

124 m2

Front line beach apartment in La Herradura. Second floor, facing south to east. Direct views to the beach and sea, walking distance to Puerto Banus. Living and dining area, fitted kitchen, spacious master bedroom en suite, one guest bedroom and bathroom. Direct access to the covered terrace with glass curtains. Garage space and storage/bedroom with bathroom and daylight. Community pool and gardens, direct access to the beach.

| Setting  Beachfront  Beachside  Close To Port  Close To Shops  Close To Sea  Close To Town  Close To Schools  Marina  Close To Marina  Front Line Beach Complex | Orientation South East       | <b>Condition</b> Good                                                                                                     | Pool Communal         |
|-----------------------------------------------------------------------------------------------------------------------------------------------------------------|------------------------------|---------------------------------------------------------------------------------------------------------------------------|-----------------------|
| Climate Control  Air Conditioning                                                                                                                               | <b>Views</b><br><b>✓</b> Sea | Features Covered Terrace Lift Fitted Wardrobes Near Transport Private Terrace Storage Room Marble Flooring Double Glazing | Furniture<br>Optional |
| Kitchen Fully Fitted Category Resale                                                                                                                            | Garden Communal              | Security Gated Complex                                                                                                    | Parking<br>Garage     |