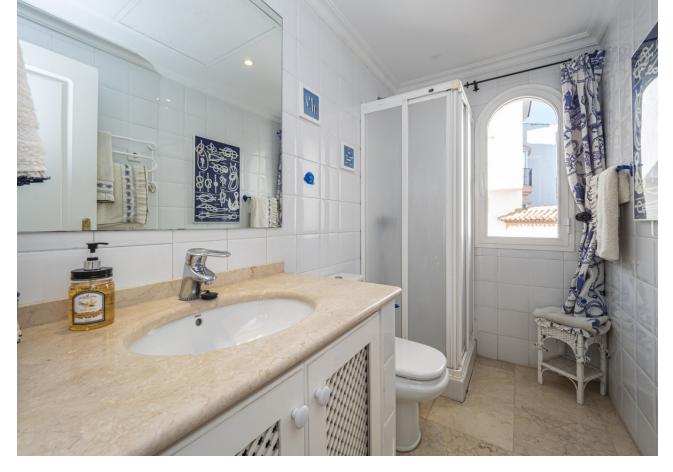

2

2

124 m2

Front line beach apartment in La Herradura. Second floor, facing south to east. Direct views to the beach and sea, walking distance to Puerto Banus. Living and dining area, fitted kitchen, spacious master bedroom en suite, one guest bedroom and bathroom. Direct access to the covered terrace with glass curtains. Garage space and storage/bedroom with bathroom and daylight. Community pool and gardens, direct access to the beach.