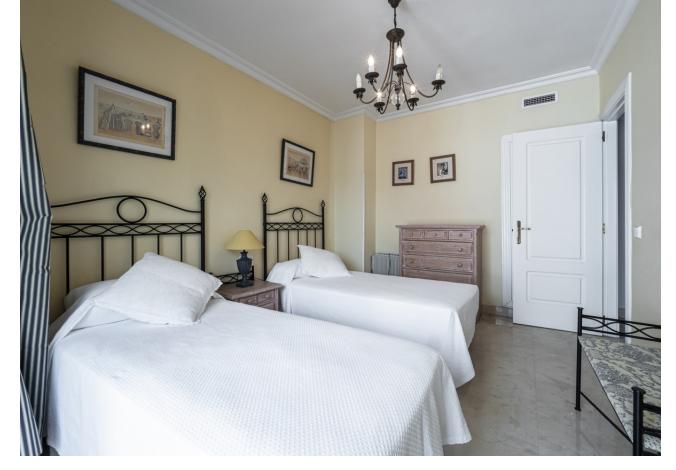

2

2

124 m2

Front line beach apartment in La Herradura. Second floor, facing south to east. Direct views to the beach and sea, walking distance to Puerto Banus. Living and dining area, fitted kitchen, spacious master bedroom en suite, one guest bedroom and bathroom. Direct access to the covered terrace with glass curtains. Garage space and storage/bedroom with bathroom and daylight. Community pool and gardens, direct access to the beach.