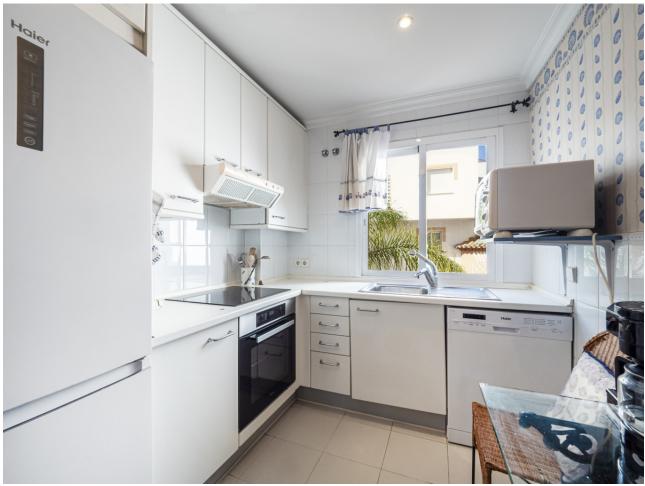

2

2

124 m2

Front line beach apartment in La Herradura. Second floor, facing south to east. Direct views to the beach and sea, walking distance to Puerto Banus. Living and dining area, fitted kitchen, spacious master bedroom en suite, one guest bedroom and bathroom. Direct access to the covered terrace with glass curtains. Garage space and storage/bedroom with bathroom and daylight. Community pool and gardens, direct access to the beach.

| Setting  Beachfront  Beachside  Close To Port  Close To Shops  Close To Sea  Close To Town  Close To Schools  Marina  Close To Marina  Front Line Beach Complex | Orientation South East       | <b>Condition</b> Good                                                                                                     | Pool Communal         |
|-----------------------------------------------------------------------------------------------------------------------------------------------------------------|------------------------------|---------------------------------------------------------------------------------------------------------------------------|-----------------------|
| Climate Control  Air Conditioning                                                                                                                               | <b>Views</b><br><b>✓</b> Sea | Features Covered Terrace Lift Fitted Wardrobes Near Transport Private Terrace Storage Room Marble Flooring Double Glazing | Furniture<br>Optional |
| Kitchen Fully Fitted Category Resale                                                                                                                            | Garden Communal              | Security Gated Complex                                                                                                    | Parking<br>Garage     |