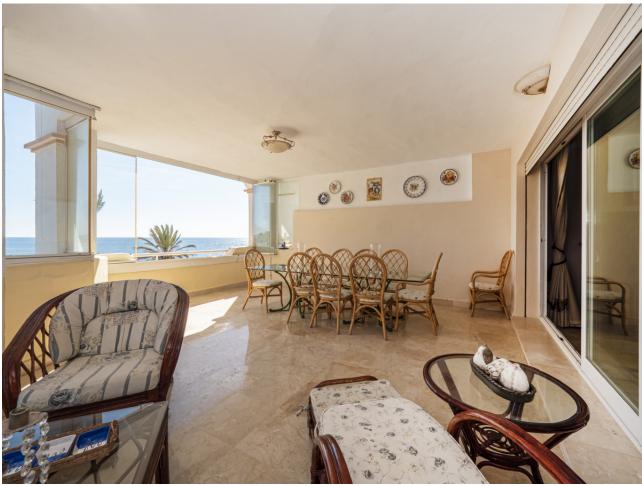

2

2

124 m2

Front line beach apartment in La Herradura. Second floor, facing south to east. Direct views to the beach and sea, walking distance to Puerto Banus. Living and dining area, fitted kitchen, spacious master bedroom en suite, one guest bedroom and bathroom. Direct access to the covered terrace with glass curtains. Garage space and storage/bedroom with bathroom and daylight. Community pool and gardens, direct access to the beach.

| Setting  Beachfront  Beachside  Close To Port  Close To Shops  Close To Sea  Close To Town  Close To Schools  Marina  Close To Marina  Front Line Beach Complex | Orientation South East       | <b>Condition</b> Good                                                                                                     | Pool Communal         |
|-----------------------------------------------------------------------------------------------------------------------------------------------------------------|------------------------------|---------------------------------------------------------------------------------------------------------------------------|-----------------------|
| Climate Control  Air Conditioning                                                                                                                               | <b>Views</b><br><b>✓</b> Sea | Features Covered Terrace Lift Fitted Wardrobes Near Transport Private Terrace Storage Room Marble Flooring Double Glazing | Furniture<br>Optional |
| Kitchen Fully Fitted Category Resale                                                                                                                            | Garden Communal              | Security Gated Complex                                                                                                    | Parking<br>Garage     |