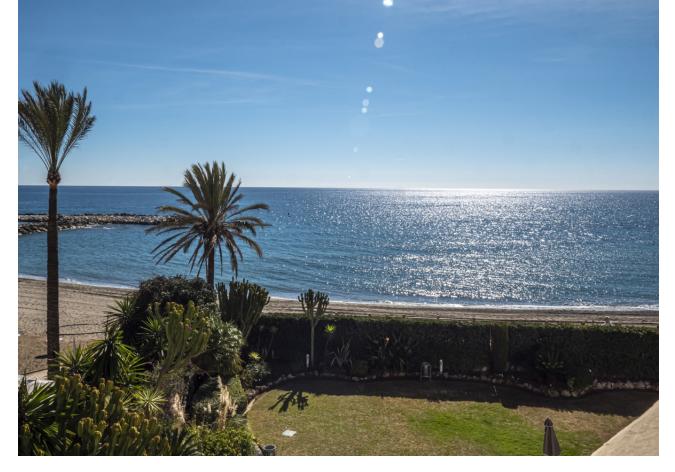

2

2

124 m2

Front line beach apartment in La Herradura. Second floor, facing south to east. Direct views to the beach and sea, walking distance to Puerto Banus. Living and dining area, fitted kitchen, spacious master bedroom en suite, one guest bedroom and bathroom. Direct access to the covered terrace with glass curtains. Garage space and storage/bedroom with bathroom and daylight. Community pool and gardens, direct access to the beach.

| Setting  Beachfront  Beachside  Close To Port  Close To Shops  Close To Sea  Close To Town  Close To Schools  Marina  Close To Marina  Front Line Beach Complex | Orientation South East       | <b>Condition</b> Good                                                                                                     | Pool Communal         |
|-----------------------------------------------------------------------------------------------------------------------------------------------------------------|------------------------------|---------------------------------------------------------------------------------------------------------------------------|-----------------------|
| Climate Control  Air Conditioning                                                                                                                               | <b>Views</b><br><b>✓</b> Sea | Features Covered Terrace Lift Fitted Wardrobes Near Transport Private Terrace Storage Room Marble Flooring Double Glazing | Furniture<br>Optional |
| Kitchen Fully Fitted Category Resale                                                                                                                            | Garden Communal              | Security Gated Complex                                                                                                    | Parking<br>Garage     |