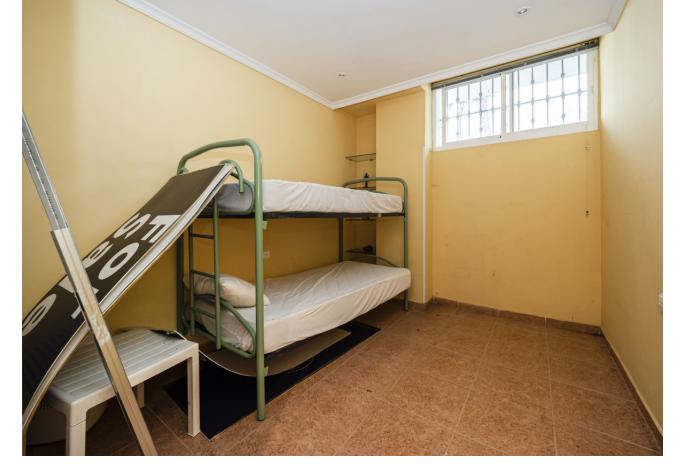

2

2

124 m2

Front line beach apartment in La Herradura. Second floor, facing south to east. Direct views to the beach and sea, walking distance to Puerto Banus. Living and dining area, fitted kitchen, spacious master bedroom en suite, one guest bedroom and bathroom. Direct access to the covered terrace with glass curtains. Garage space and storage/bedroom with bathroom and daylight. Community pool and gardens, direct access to the beach.