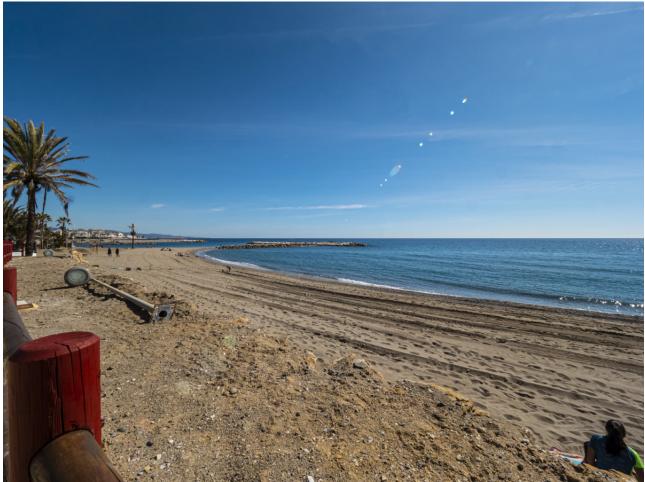

2

2

124 m2

Front line beach apartment in La Herradura. Second floor, facing south to east. Direct views to the beach and sea, walking distance to Puerto Banus. Living and dining area, fitted kitchen, spacious master bedroom en suite, one guest bedroom and bathroom. Direct access to the covered terrace with glass curtains. Garage space and storage/bedroom with bathroom and daylight. Community pool and gardens, direct access to the beach.