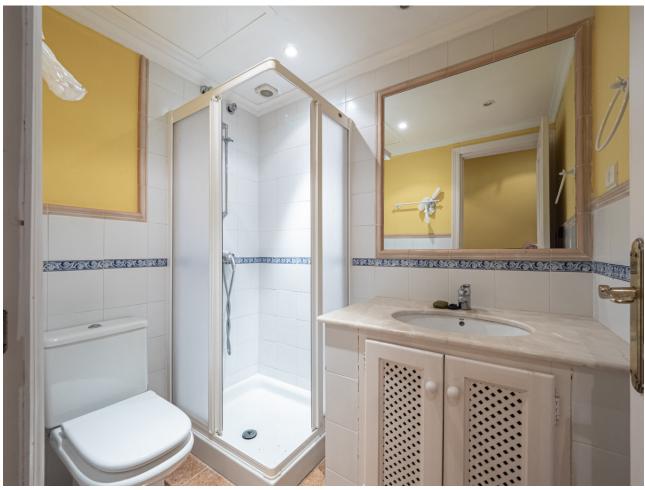

2

2

124 m2

Front line beach apartment in La Herradura. Second floor, facing south to east. Direct views to the beach and sea, walking distance to Puerto Banus. Living and dining area, fitted kitchen, spacious master bedroom en suite, one guest bedroom and bathroom. Direct access to the covered terrace with glass curtains. Garage space and storage/bedroom with bathroom and daylight. Community pool and gardens, direct access to the beach.