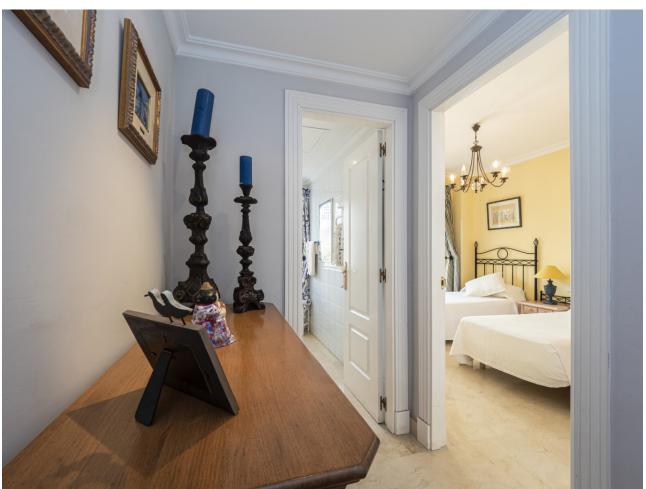

2

2

124 m2

Front line beach apartment in La Herradura. Second floor, facing south to east. Direct views to the beach and sea, walking distance to Puerto Banus. Living and dining area, fitted kitchen, spacious master bedroom en suite, one guest bedroom and bathroom. Direct access to the covered terrace with glass curtains. Garage space and storage/bedroom with bathroom and daylight. Community pool and gardens, direct access to the beach.