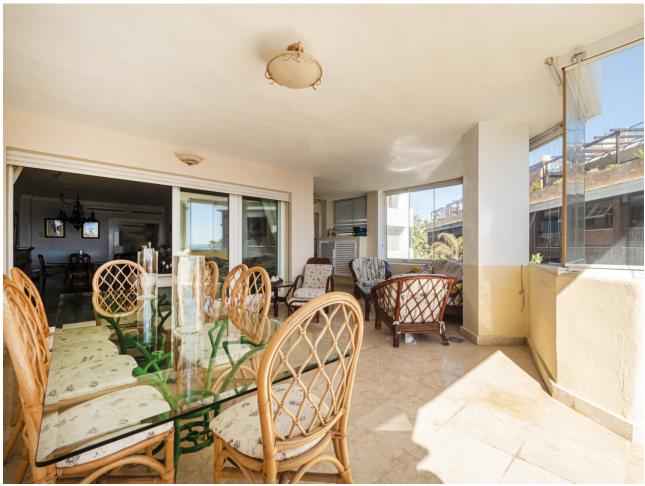

2

2

124 m2

Front line beach apartment in La Herradura. Second floor, facing south to east. Direct views to the beach and sea, walking distance to Puerto Banus. Living and dining area, fitted kitchen, spacious master bedroom en suite, one guest bedroom and bathroom. Direct access to the covered terrace with glass curtains. Garage space and storage/bedroom with bathroom and daylight. Community pool and gardens, direct access to the beach.

| Setting  Beachfront  Beachside  Close To Port  Close To Shops  Close To Sea  Close To Town  Close To Schools  Marina  Close To Marina  Front Line Beach Complex | Orientation South East       | <b>Condition</b> Good                                                                                                     | Pool Communal         |
|-----------------------------------------------------------------------------------------------------------------------------------------------------------------|------------------------------|---------------------------------------------------------------------------------------------------------------------------|-----------------------|
| Climate Control  Air Conditioning                                                                                                                               | <b>Views</b><br><b>✓</b> Sea | Features Covered Terrace Lift Fitted Wardrobes Near Transport Private Terrace Storage Room Marble Flooring Double Glazing | Furniture<br>Optional |
| Kitchen Fully Fitted Category Resale                                                                                                                            | Garden Communal              | Security Gated Complex                                                                                                    | Parking<br>Garage     |