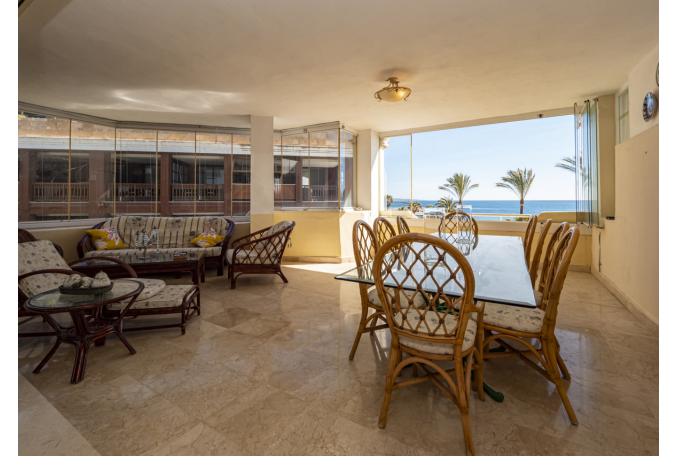

2

2

124 m2

Front line beach apartment in La Herradura. Second floor, facing south to east. Direct views to the beach and sea, walking distance to Puerto Banus. Living and dining area, fitted kitchen, spacious master bedroom en suite, one guest bedroom and bathroom. Direct access to the covered terrace with glass curtains. Garage space and storage/bedroom with bathroom and daylight. Community pool and gardens, direct access to the beach.

| Setting  Beachfront  Beachside  Close To Port  Close To Shops  Close To Sea  Close To Town  Close To Schools  Marina  Close To Marina  Front Line Beach Complex | Orientation South East       | <b>Condition</b> Good                                                                                                     | Pool Communal         |
|-----------------------------------------------------------------------------------------------------------------------------------------------------------------|------------------------------|---------------------------------------------------------------------------------------------------------------------------|-----------------------|
| Climate Control  Air Conditioning                                                                                                                               | <b>Views</b><br><b>✓</b> Sea | Features Covered Terrace Lift Fitted Wardrobes Near Transport Private Terrace Storage Room Marble Flooring Double Glazing | Furniture<br>Optional |
| Kitchen Fully Fitted Category Resale                                                                                                                            | Garden Communal              | Security Gated Complex                                                                                                    | Parking<br>Garage     |