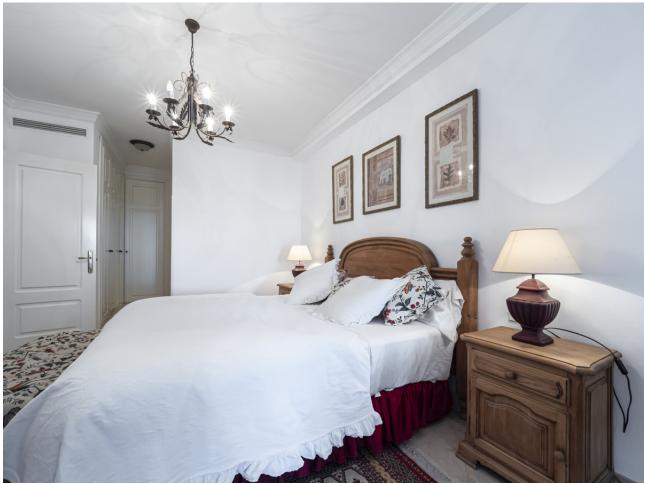

2

2

124 m2

Front line beach apartment in La Herradura. Second floor, facing south to east. Direct views to the beach and sea, walking distance to Puerto Banus. Living and dining area, fitted kitchen, spacious master bedroom en suite, one guest bedroom and bathroom. Direct access to the covered terrace with glass curtains. Garage space and storage/bedroom with bathroom and daylight. Community pool and gardens, direct access to the beach.