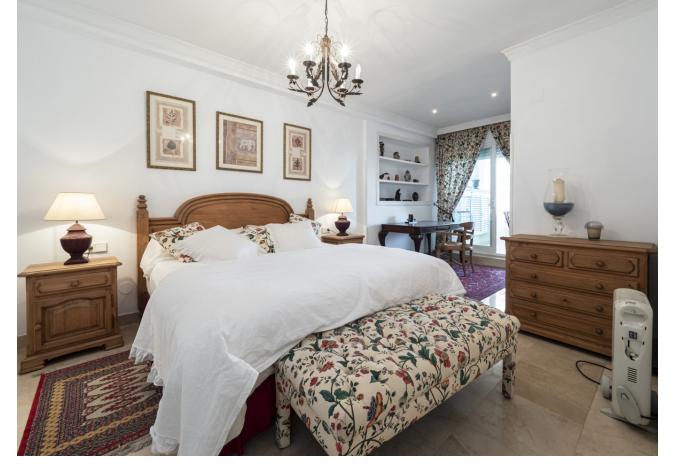

2

2

124 m2

Front line beach apartment in La Herradura. Second floor, facing south to east. Direct views to the beach and sea, walking distance to Puerto Banus. Living and dining area, fitted kitchen, spacious master bedroom en suite, one guest bedroom and bathroom. Direct access to the covered terrace with glass curtains. Garage space and storage/bedroom with bathroom and daylight. Community pool and gardens, direct access to the beach.