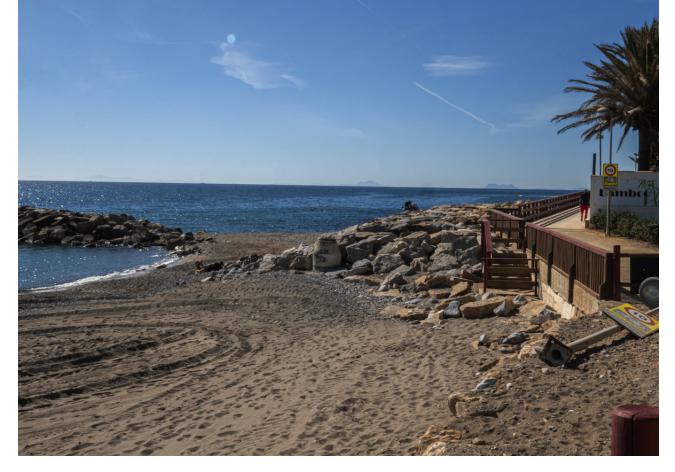

2

2

124 m2

Front line beach apartment in La Herradura. Second floor, facing south to east. Direct views to the beach and sea, walking distance to Puerto Banus. Living and dining area, fitted kitchen, spacious master bedroom en suite, one guest bedroom and bathroom. Direct access to the covered terrace with glass curtains. Garage space and storage/bedroom with bathroom and daylight. Community pool and gardens, direct access to the beach.