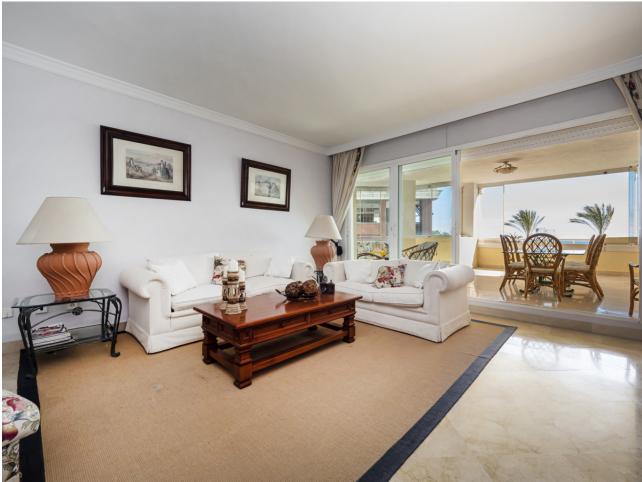

2

2

124 m2

Front line beach apartment in La Herradura. Second floor, facing south to east. Direct views to the beach and sea, walking distance to Puerto Banus. Living and dining area, fitted kitchen, spacious master bedroom en suite, one guest bedroom and bathroom. Direct access to the covered terrace with glass curtains. Garage space and storage/bedroom with bathroom and daylight. Community pool and gardens, direct access to the beach.

| Setting  Beachfront  Beachside  Close To Port  Close To Shops  Close To Sea  Close To Town  Close To Schools  Marina  Close To Marina  Front Line Beach Complex | Orientation South East       | <b>Condition</b> Good                                                                                                     | Pool Communal         |
|-----------------------------------------------------------------------------------------------------------------------------------------------------------------|------------------------------|---------------------------------------------------------------------------------------------------------------------------|-----------------------|
| Climate Control  Air Conditioning                                                                                                                               | <b>Views</b><br><b>✓</b> Sea | Features Covered Terrace Lift Fitted Wardrobes Near Transport Private Terrace Storage Room Marble Flooring Double Glazing | Furniture<br>Optional |
| Kitchen Fully Fitted Category Resale                                                                                                                            | Garden Communal              | Security Gated Complex                                                                                                    | Parking<br>Garage     |