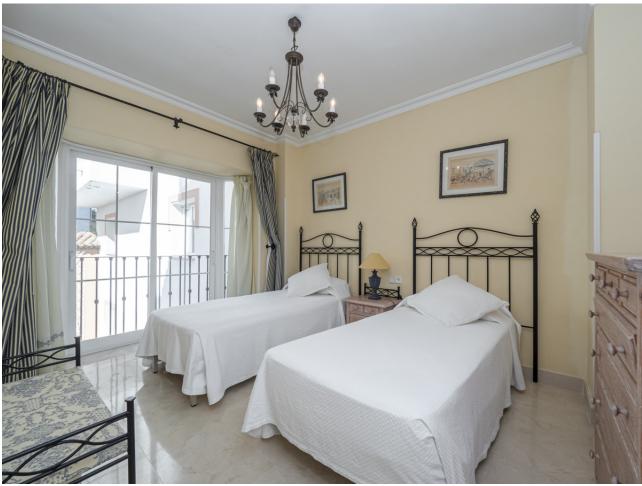

2

2

124 m2

Front line beach apartment in La Herradura. Second floor, facing south to east. Direct views to the beach and sea, walking distance to Puerto Banus. Living and dining area, fitted kitchen, spacious master bedroom en suite, one guest bedroom and bathroom. Direct access to the covered terrace with glass curtains. Garage space and storage/bedroom with bathroom and daylight. Community pool and gardens, direct access to the beach.