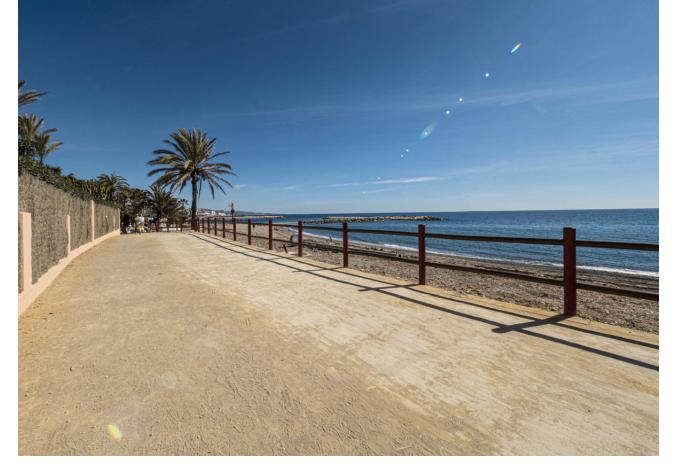

2

2

124 m2

Front line beach apartment in La Herradura. Second floor, facing south to east. Direct views to the beach and sea, walking distance to Puerto Banus. Living and dining area, fitted kitchen, spacious master bedroom en suite, one guest bedroom and bathroom. Direct access to the covered terrace with glass curtains. Garage space and storage/bedroom with bathroom and daylight. Community pool and gardens, direct access to the beach.