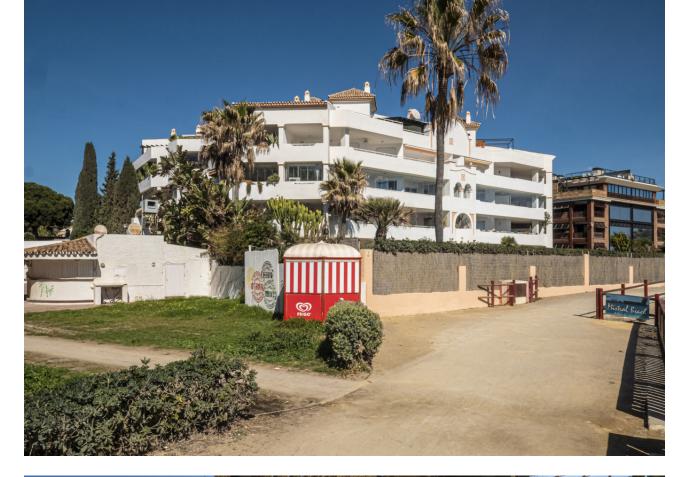

## Sales - Apartment - Puerto Banús 1.575.000€

www.mibgroup.es +34 662 58 96 58 info@mibgroup.es

Ref.-ID: MIBGR4014763 Puerto Banús Apartment

Community: 3,600 EUR / year IBI: 1,707 EUR / year Rubbish: 186 EUR / year

2

2

124 m2

Front line beach apartment in La Herradura. Second floor, facing south to east. Direct views to the beach and sea, walking distance to Puerto Banus. Living and dining area, fitted kitchen, spacious master bedroom en suite, one guest bedroom and bathroom. Direct access to the covered terrace with glass curtains. Garage space and storage/bedroom with bathroom and daylight. Community pool and gardens, direct access to the beach.