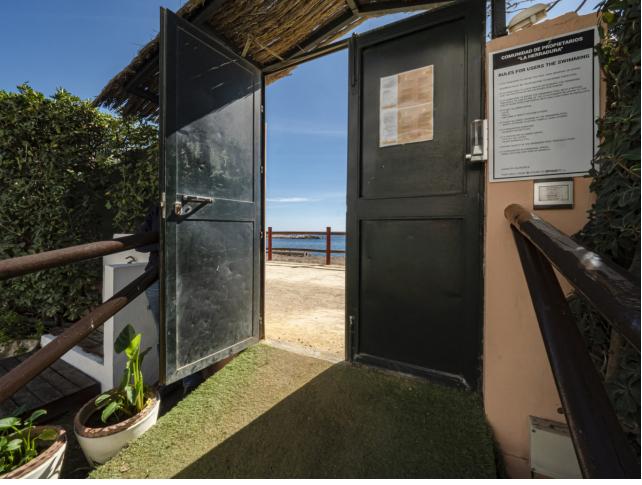

2

2

124 m2

Front line beach apartment in La Herradura. Second floor, facing south to east. Direct views to the beach and sea, walking distance to Puerto Banus. Living and dining area, fitted kitchen, spacious master bedroom en suite, one guest bedroom and bathroom. Direct access to the covered terrace with glass curtains. Garage space and storage/bedroom with bathroom and daylight. Community pool and gardens, direct access to the beach.