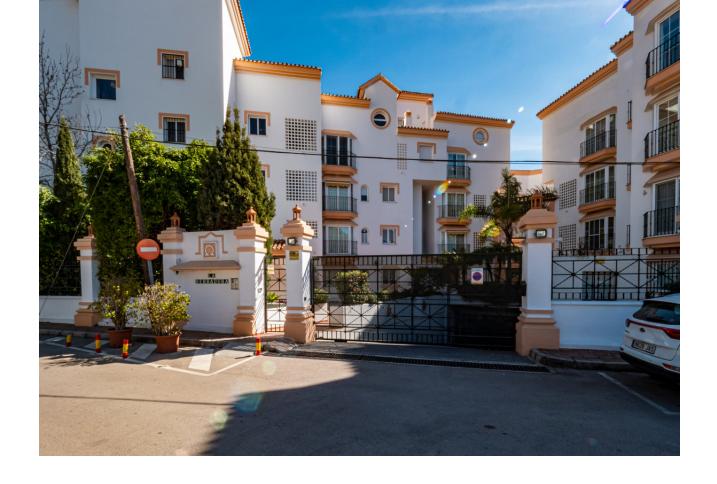

2

2

124 m2

Front line beach apartment in La Herradura. Second floor, facing south to east. Direct views to the beach and sea, walking distance to Puerto Banus. Living and dining area, fitted kitchen, spacious master bedroom en suite, one guest bedroom and bathroom. Direct access to the covered terrace with glass curtains. Garage space and storage/bedroom with bathroom and daylight. Community pool and gardens, direct access to the beach.

| Setting  Beachfront  Beachside  Close To Port  Close To Shops  Close To Sea  Close To Town  Close To Schools  Marina  Close To Marina  Front Line Beach Complex | Orientation South East       | <b>Condition</b> Good                                                                                                     | Pool Communal         |
|-----------------------------------------------------------------------------------------------------------------------------------------------------------------|------------------------------|---------------------------------------------------------------------------------------------------------------------------|-----------------------|
| Climate Control  Air Conditioning                                                                                                                               | <b>Views</b><br><b>✓</b> Sea | Features Covered Terrace Lift Fitted Wardrobes Near Transport Private Terrace Storage Room Marble Flooring Double Glazing | Furniture<br>Optional |
| Kitchen Fully Fitted Category Resale                                                                                                                            | Garden Communal              | Security Gated Complex                                                                                                    | Parking<br>Garage     |