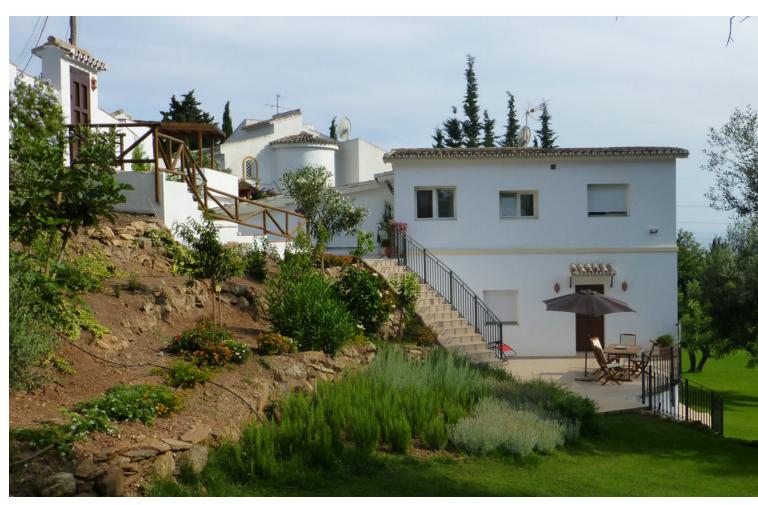

4

5

334 m<sup>2</sup>

1050 m2

A large and elegant four bedroom private detached villa located in a quiet road in El Rosario, East Marbella. The villa is set on a plot of over 1000m2 and is built over two floors consisting of four double bedrooms with ensuite bathrooms, two studies, a large lounge diner with access to the garden, open plan fully fitted kitchen and guest toilet. Outside we have a large swimming pool and manicured gardens to enjoy all day sunshine. There are several terraces for enjoying life outdoors and dining al-fresco as well as a separate barbecue area offering fantastic views and sunsets. Additional features include hot and cold air-conditioning, underfloor heating in the bathrooms, marble floors, double glazing, Sonos sound system and a high speed internet connection. On the garden level we find a utility room and storage areas. The villa also benefits from a car port. A lovely house set in a fabulous location.