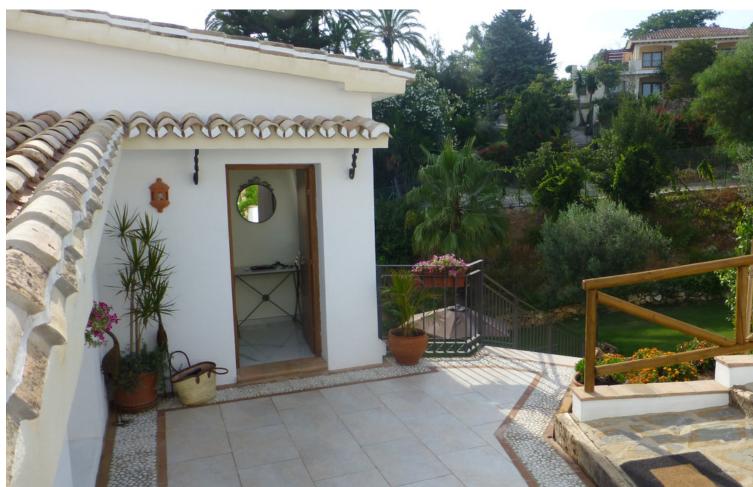

4

5

334 m<sup>2</sup>

1050 m2

A large and elegant four bedroom private detached villa located in a quiet road in El Rosario, East Marbella. The villa is set on a plot of over 1000m2 and is built over two floors consisting of four double bedrooms with ensuite bathrooms, two studies, a large lounge diner with access to the garden, open plan fully fitted kitchen and guest toilet. Outside we have a large swimming pool and manicured gardens to enjoy all day sunshine. There are several terraces for enjoying life outdoors and dining al-fresco as well as a separate barbecue area offering fantastic views and sunsets. Additional features include hot and cold air-conditioning, underfloor heating in the bathrooms, marble floors, double glazing, Sonos sound system and a high speed internet connection. On the garden level we find a utility room and storage areas. The villa also benefits from a car port. A lovely house set in a fabulous location.