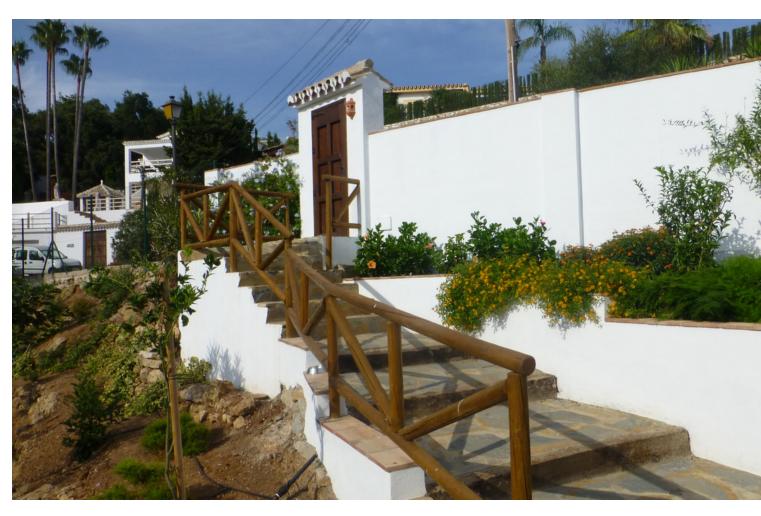

4

5

334 m<sup>2</sup>

1050 m2

A large and elegant four bedroom private detached villa located in a quiet road in El Rosario, East Marbella. The villa is set on a plot of over 1000m2 and is built over two floors consisting of four double bedrooms with ensuite bathrooms, two studies, a large lounge diner with access to the garden, open plan fully fitted kitchen and guest toilet. Outside we have a large swimming pool and manicured gardens to enjoy all day sunshine. There are several terraces for enjoying life outdoors and dining al-fresco as well as a separate barbecue area offering fantastic views and sunsets. Additional features include hot and cold air-conditioning, underfloor heating in the bathrooms, marble floors, double glazing, Sonos sound system and a high speed internet connection. On the garden level we find a utility room and storage areas. The villa also benefits from a car port. A lovely house set in a fabulous location.