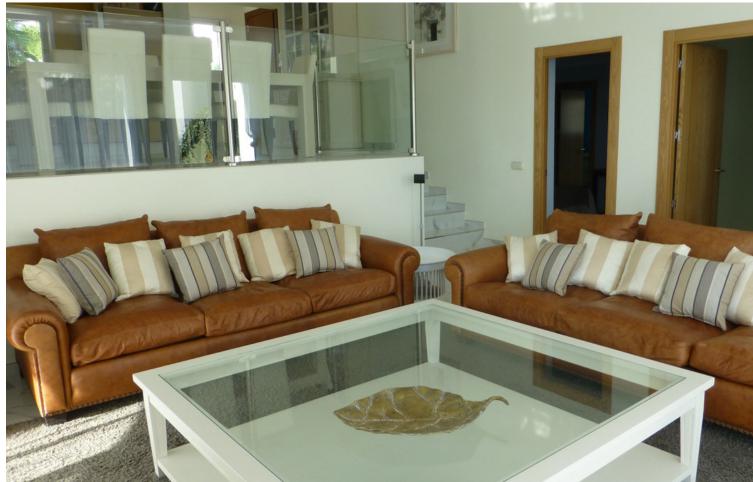

4

5

334 m<sup>2</sup>

1050 m2

A large and elegant four bedroom private detached villa located in a quiet road in El Rosario, East Marbella. The villa is set on a plot of over 1000m2 and is built over two floors consisting of four double bedrooms with ensuite bathrooms, two studies, a large lounge diner with access to the garden, open plan fully fitted kitchen and guest toilet. Outside we have a large swimming pool and manicured gardens to enjoy all day sunshine. There are several terraces for enjoying life outdoors and dining al-fresco as well as a separate barbecue area offering fantastic views and sunsets. Additional features include hot and cold air-conditioning, underfloor heating in the bathrooms, marble floors, double glazing, Sonos sound system and a high speed internet connection. On the garden level we find a utility room and storage areas. The villa also benefits from a car port. A lovely house set in a fabulous location.