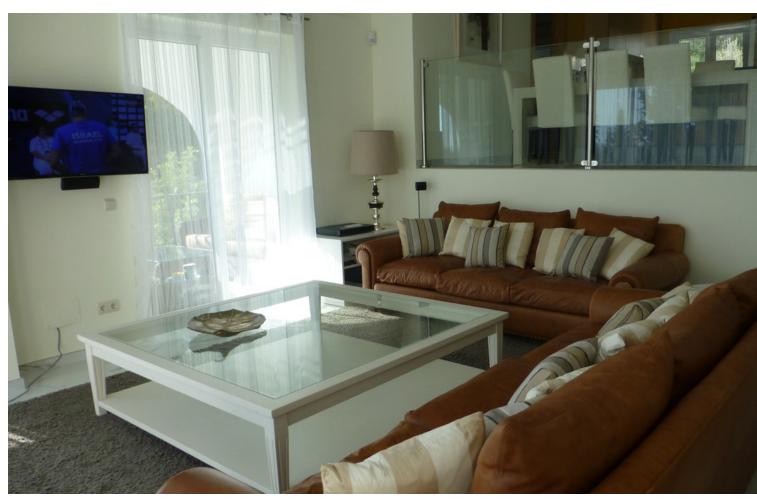

4

5

334 m<sup>2</sup>

1050 m2

A large and elegant four bedroom private detached villa located in a quiet road in El Rosario, East Marbella. The villa is set on a plot of over 1000m2 and is built over two floors consisting of four double bedrooms with ensuite bathrooms, two studies, a large lounge diner with access to the garden, open plan fully fitted kitchen and guest toilet. Outside we have a large swimming pool and manicured gardens to enjoy all day sunshine. There are several terraces for enjoying life outdoors and dining al-fresco as well as a separate barbecue area offering fantastic views and sunsets. Additional features include hot and cold air-conditioning, underfloor heating in the bathrooms, marble floors, double glazing, Sonos sound system and a high speed internet connection. On the garden level we find a utility room and storage areas. The villa also benefits from a car port. A lovely house set in a fabulous location.