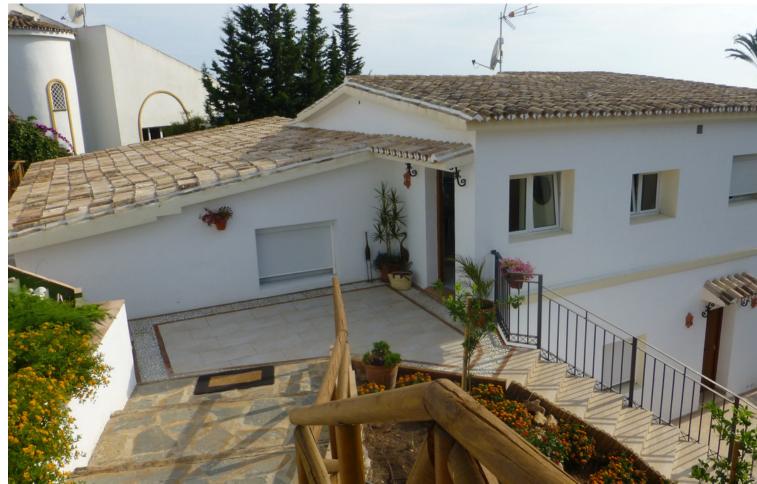

4

5

334 m<sup>2</sup>

1050 m2

A large and elegant four bedroom private detached villa located in a quiet road in El Rosario, East Marbella. The villa is set on a plot of over 1000m2 and is built over two floors consisting of four double bedrooms with ensuite bathrooms, two studies, a large lounge diner with access to the garden, open plan fully fitted kitchen and guest toilet. Outside we have a large swimming pool and manicured gardens to enjoy all day sunshine. There are several terraces for enjoying life outdoors and dining al-fresco as well as a separate barbecue area offering fantastic views and sunsets. Additional features include hot and cold air-conditioning, underfloor heating in the bathrooms, marble floors, double glazing, Sonos sound system and a high speed internet connection. On the garden level we find a utility room and storage areas. The villa also benefits from a car port. A lovely house set in a fabulous location.