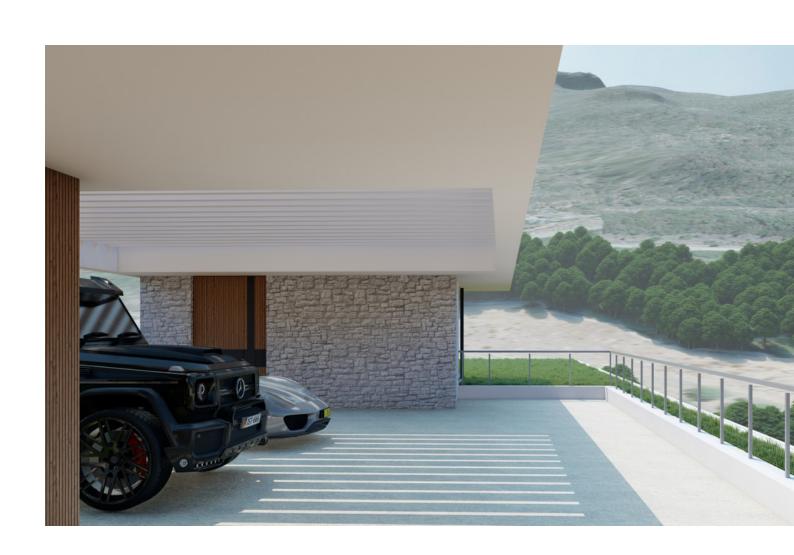

## Sales - Plot - Benahavís 577.500€

www.mibgroup.es +34 662 58 96 58 info@mibgroup.es

Ref.-ID: MIBGR4020820 Benahavís Plot

3

5

3473 m2

Plot+Project+License Residential Plot, Benahavís, Costa del Sol. Garden/Plot 3473 m². Setting: Close To Golf, Urbanisation. Orientation: South. Condition: Excellent. Views: Sea, Mountain, Panoramic. Features: Access for people with reduced mobility. Security: Gated Complex, 24 Hour Security. Utilities: Electricity, Drinkable Water, Telephone, Gas. Category: Luxury, Off Plan, With Planning Permission, Contemporary.