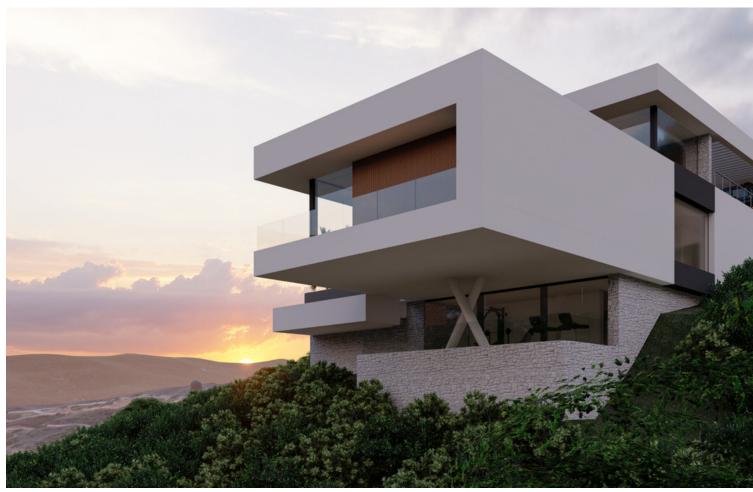

## Sales - Plot - Benahavís 577.500€

www.mibgroup.es +34 662 58 96 58 info@mibgroup.es

Ref.-ID: MIBGR4020820 Benahavís Plot

3

5

3473 m2

Plot+Project+License Residential Plot, Benahavís, Costa del Sol. Garden/Plot 3473 m². Setting: Close To Golf, Urbanisation. Orientation: South. Condition: Excellent. Views: Sea, Mountain, Panoramic. Features: Access for people with reduced mobility. Security: Gated Complex, 24 Hour Security. Utilities: Electricity, Drinkable Water, Telephone, Gas. Category: Luxury, Off Plan, With Planning Permission, Contemporary.