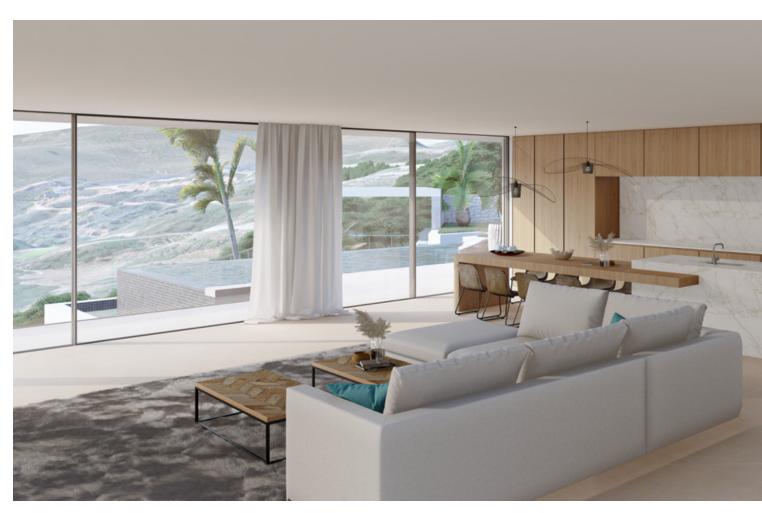

## Sales - Plot - Benahavís 577.500€

www.mibgroup.es +34 662 58 96 58 info@mibgroup.es

Ref.-ID: MIBGR4020820 Benahavís Plot

3

5

3473 m2

Plot+Project+License Residential Plot, Benahavís, Costa del Sol. Garden/Plot 3473 m². Setting: Close To Golf, Urbanisation. Orientation: South. Condition: Excellent. Views: Sea, Mountain, Panoramic. Features: Access for people with reduced mobility. Security: Gated Complex, 24 Hour Security. Utilities: Electricity, Drinkable Water, Telephone, Gas. Category: Luxury, Off Plan, With Planning Permission, Contemporary.