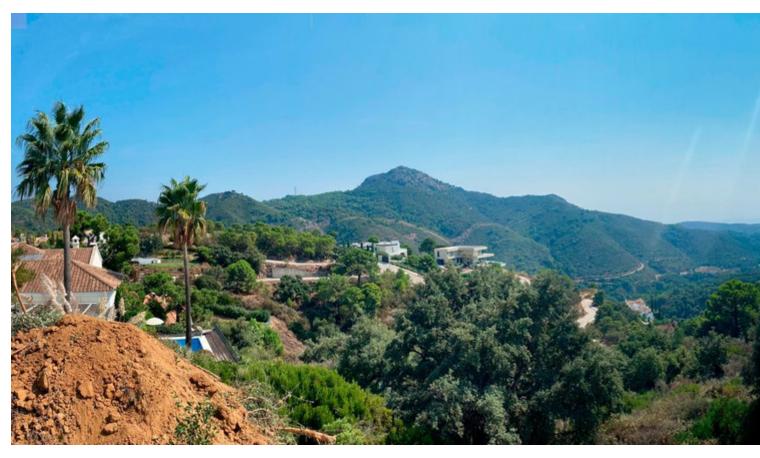

## Sales - Plot - Benahavís 577.500€

www.mibgroup.es +34 662 58 96 58 info@mibgroup.es

Ref.-ID: MIBGR4020820 Benahavís Plot

3

5

3473 m2

Plot+Project+License Residential Plot, Benahavís, Costa del Sol. Garden/Plot 3473 m². Setting: Close To Golf, Urbanisation. Orientation: South. Condition: Excellent. Views: Sea, Mountain, Panoramic. Features: Access for people with reduced mobility. Security: Gated Complex, 24 Hour Security. Utilities: Electricity, Drinkable Water, Telephone, Gas. Category: Luxury, Off Plan, With Planning Permission, Contemporary.