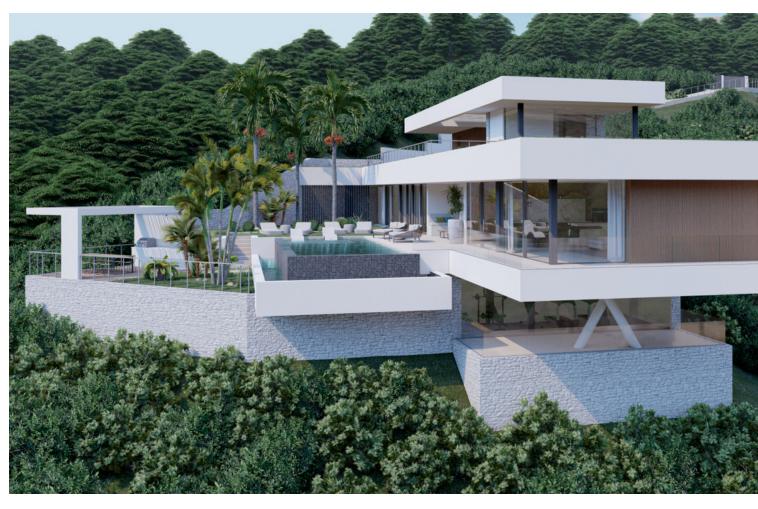

## Sales - Plot - Benahavís 577.500€

www.mibgroup.es +34 662 58 96 58 info@mibgroup.es

Ref.-ID: MIBGR4020820 Benahavís Plot

3

5

3473 m2

Plot+Project+License Residential Plot, Benahavís, Costa del Sol. Garden/Plot 3473 m². Setting: Close To Golf, Urbanisation. Orientation: South. Condition: Excellent. Views: Sea, Mountain, Panoramic. Features: Access for people with reduced mobility. Security: Gated Complex, 24 Hour Security. Utilities: Electricity, Drinkable Water, Telephone, Gas. Category: Luxury, Off Plan, With Planning Permission, Contemporary.