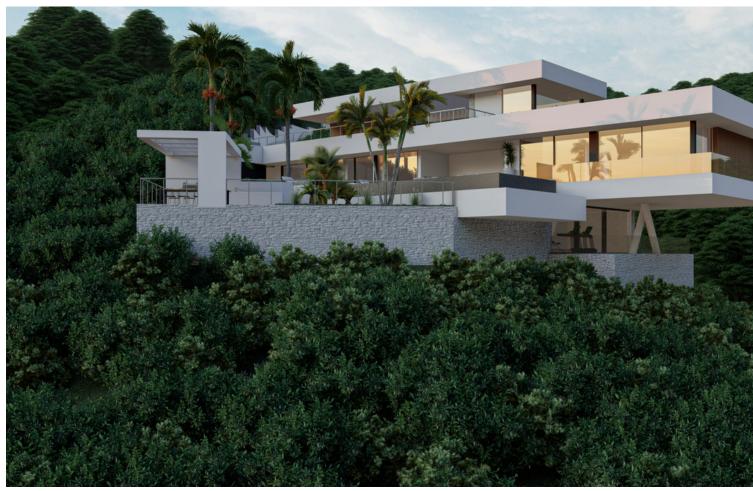

## Sales - Plot - Benahavís 577.500€

www.mibgroup.es +34 662 58 96 58 info@mibgroup.es

Ref.-ID: MIBGR4020820 Benahavís Plot

3

5

3473 m2

Plot+Project+License Residential Plot, Benahavís, Costa del Sol. Garden/Plot 3473 m². Setting: Close To Golf, Urbanisation. Orientation: South. Condition: Excellent. Views: Sea, Mountain, Panoramic. Features: Access for people with reduced mobility. Security: Gated Complex, 24 Hour Security. Utilities: Electricity, Drinkable Water, Telephone, Gas. Category: Luxury, Off Plan, With Planning Permission, Contemporary.