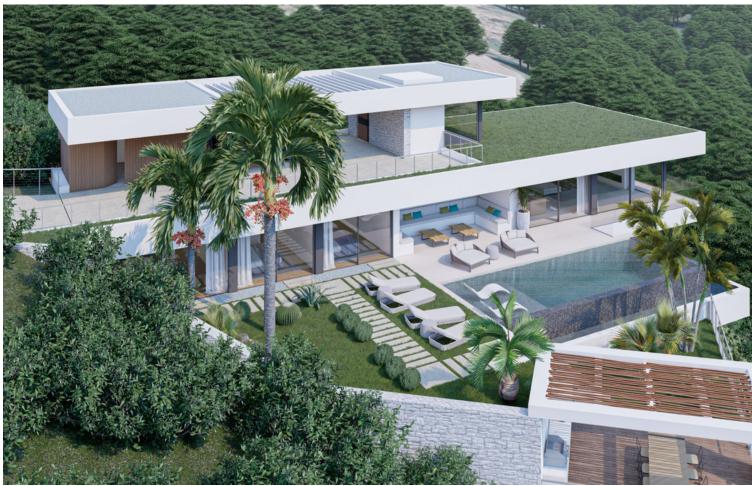

## Sales - Plot - Benahavís 577.500€

www.mibgroup.es +34 662 58 96 58 info@mibgroup.es

Ref.-ID: MIBGR4020820 Benahavís Plot

3

5

3473 m2

Plot+Project+License Residential Plot, Benahavís, Costa del Sol. Garden/Plot 3473 m². Setting: Close To Golf, Urbanisation. Orientation: South. Condition: Excellent. Views: Sea, Mountain, Panoramic. Features: Access for people with reduced mobility. Security: Gated Complex, 24 Hour Security. Utilities: Electricity, Drinkable Water, Telephone, Gas. Category: Luxury, Off Plan, With Planning Permission, Contemporary.