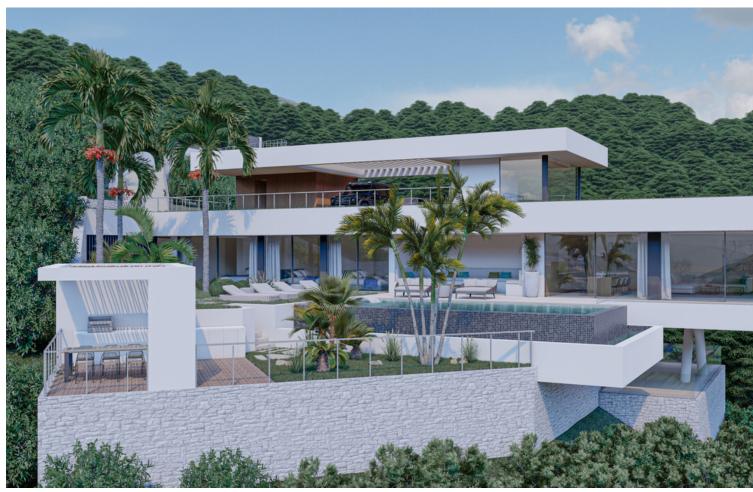

## Sales - Plot - Benahavís 577.500€

www.mibgroup.es +34 662 58 96 58 info@mibgroup.es

Ref.-ID: MIBGR4020820 Benahavís Plot

3

5

3473 m2

Plot+Project+License Residential Plot, Benahavís, Costa del Sol. Garden/Plot 3473 m². Setting: Close To Golf, Urbanisation. Orientation: South. Condition: Excellent. Views: Sea, Mountain, Panoramic. Features: Access for people with reduced mobility. Security: Gated Complex, 24 Hour Security. Utilities: Electricity, Drinkable Water, Telephone, Gas. Category: Luxury, Off Plan, With Planning Permission, Contemporary.