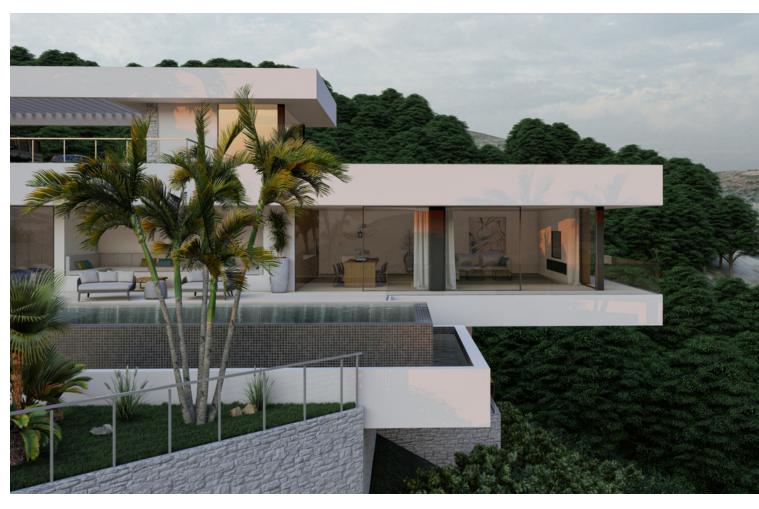

## Sales - Plot - Benahavís 577.500€

www.mibgroup.es +34 662 58 96 58 info@mibgroup.es

Ref.-ID: MIBGR4020820 Benahavís Plot

3

5

3473 m2

Plot+Project+License Residential Plot, Benahavís, Costa del Sol. Garden/Plot 3473 m². Setting: Close To Golf, Urbanisation. Orientation: South. Condition: Excellent. Views: Sea, Mountain, Panoramic. Features: Access for people with reduced mobility. Security: Gated Complex, 24 Hour Security. Utilities: Electricity, Drinkable Water, Telephone, Gas. Category: Luxury, Off Plan, With Planning Permission, Contemporary.