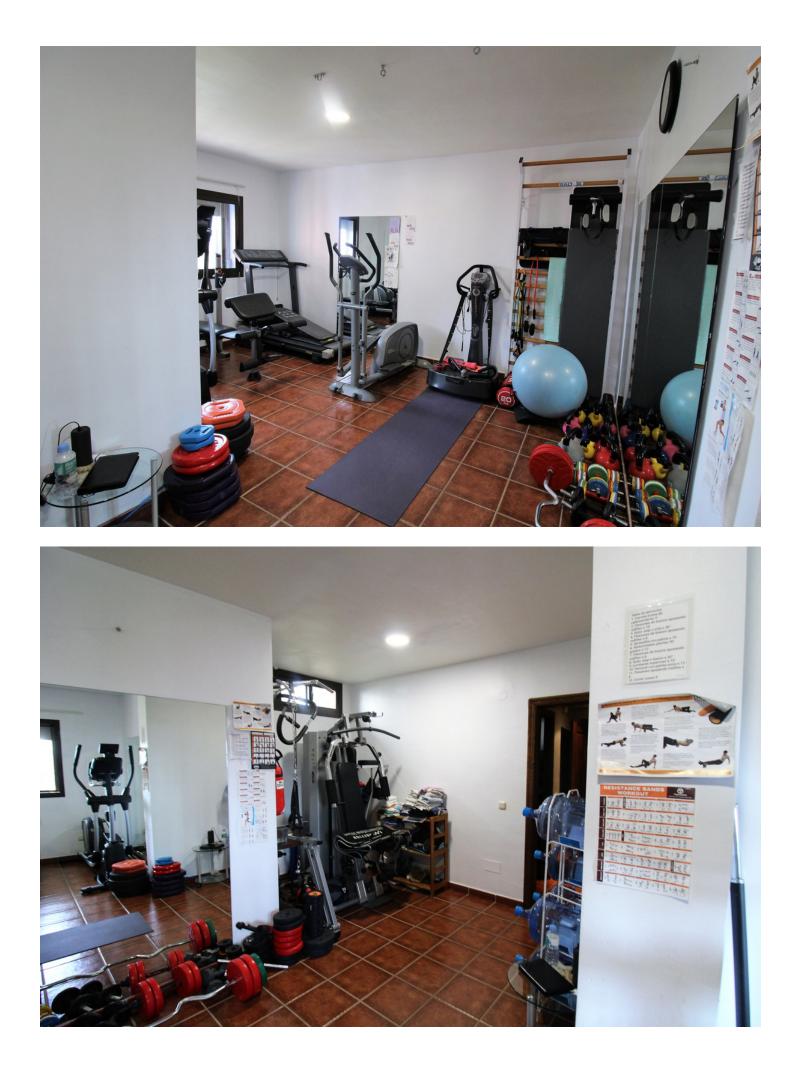

Fantastic villa in Forest Hills with 600m built on a 1000m plot. This villa is characterized by its incredible panoramic views facing south and its large land full of fruit trees and planted with different plants and vegetables, areas with picnic areas, garden with saltwater pool and a large entrance with space for more than one car. leisure with built-in barbecues and stone ovens. The villa consists of two floors and a basement. On the upper floor we find two bedrooms, one of them with a built-in dressing room and the main room with access to a south-facing terrace. We found a bathroom with Jacuzzi and an extra dressing room. The first floor consists of 2 offices, 2 bedrooms, 3 bathrooms, 1 gym, 1 laundry room, large fully equipped kitchen with dining room and exit to the outside with dining terrace, large living room with access to another covered terrace and the garden. On the underground floor (120m) we find a large yoga and pilates room, reception and consultation or office plus 1 bathroom. (It can be renovated and create a separate apartment as it has a separate entrance) The villa has a privileged location, surrounded by vegetation, nature, waterfalls and a river. Perfect for outdoor sports and 15 minutes from the beach and Estepona. It has two independent entrances/exits and has solar panels.