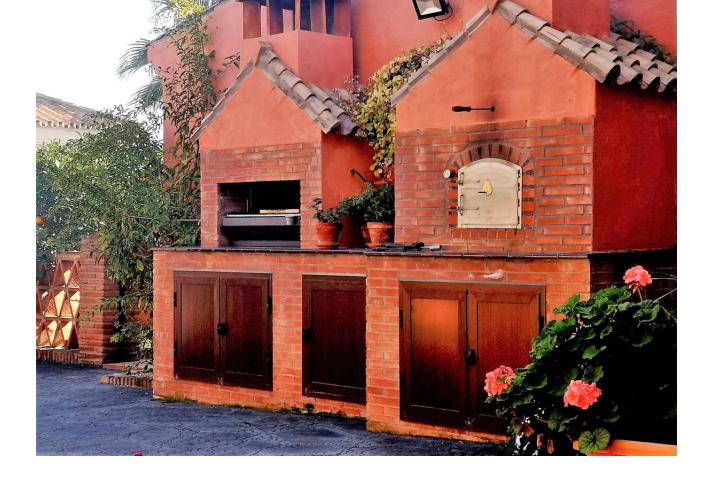

Fantastic villa in Forest Hills with 600m built on a 1000m plot. This villa is characterized by its incredible panoramic views facing south and its large land full of fruit trees and planted with different plants and vegetables, areas with picnic areas, garden with saltwater pool and a large entrance with space for more than one car. leisure with built-in barbecues and stone ovens. The villa consists of two floors and a basement. On the upper floor we find two bedrooms, one of them with a built-in dressing room and the main room with access to a south-facing terrace. We found a bathroom with Jacuzzi and an extra dressing room. The first floor consists of 2 offices, 2 bedrooms, 3 bathrooms, 1 gym, 1 laundry room, large fully equipped kitchen with dining room and exit to the outside with dining terrace, large living room with access to another covered terrace and the garden. On the underground floor (120m) we find a large yoga and pilates room, reception and consultation or office plus 1 bathroom. (It can be renovated and create a separate apartment as it has a separate entrance) The villa has a privileged location, surrounded by vegetation, nature, waterfalls and a river. Perfect for outdoor sports and 15 minutes from the beach and Estepona. It has two independent entrances/exits and has solar panels.