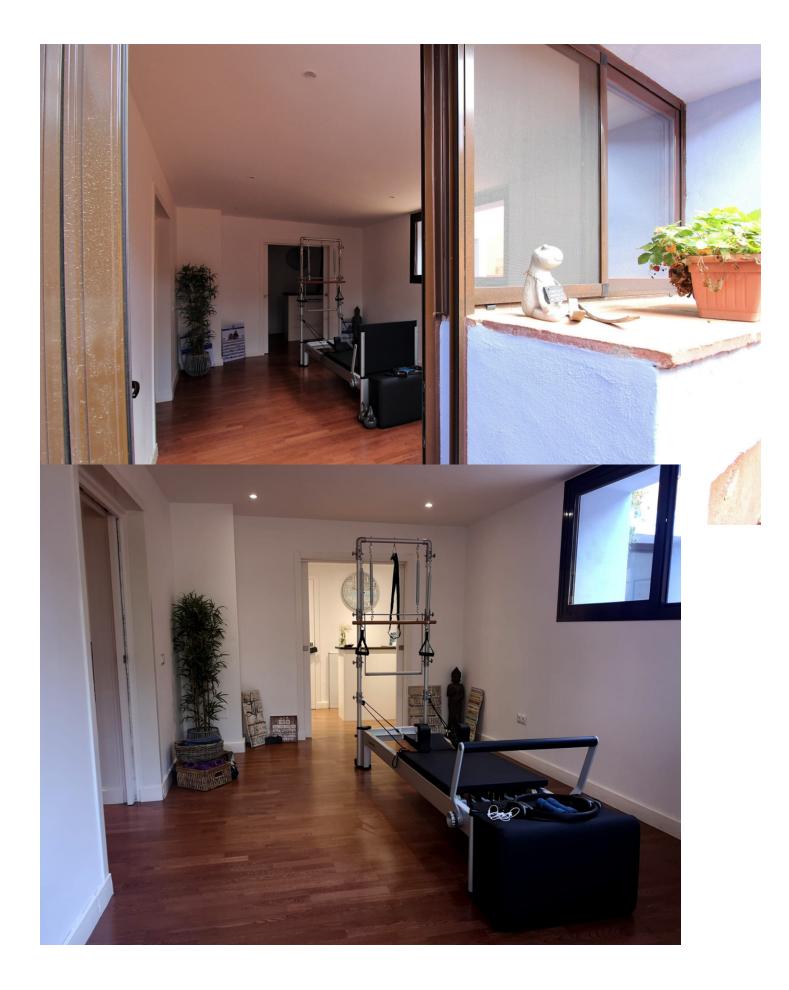

Fantastic villa in Forest Hills with 600m built on a 1000m plot. This villa is characterized by its incredible panoramic views facing south and its large land full of fruit trees and planted with different plants and vegetables, areas with picnic areas, garden with saltwater pool and a large entrance with space for more than one car. leisure with built-in barbecues and stone ovens. The villa consists of two floors and a basement. On the upper floor we find two bedrooms, one of them with a built-in dressing room and the main room with access to a south-facing terrace. We found a bathroom with Jacuzzi and an extra dressing room. The first floor consists of 2 offices, 2 bedrooms, 3 bathrooms, 1 gym, 1 laundry room, large fully equipped kitchen with dining room and exit to the outside with dining terrace, large living room with access to another covered terrace and the garden. On the underground floor (120m) we find a large yoga and pilates room, reception and consultation or office plus 1 bathroom. (It can be renovated and create a separate apartment as it has a separate entrance) The villa has a privileged location, surrounded by vegetation, nature, waterfalls and a river. Perfect for outdoor sports and 15 minutes from the beach and Estepona. It has two independent entrances/exits and has solar panels.