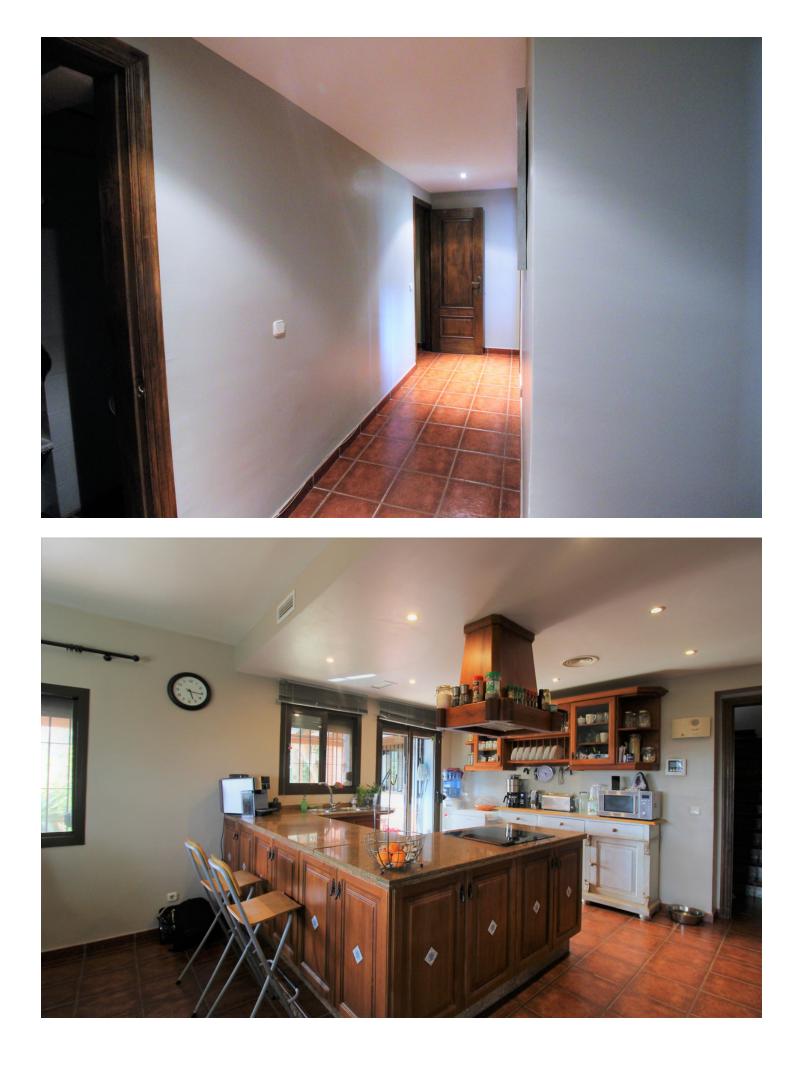

Fantastic villa in Forest Hills with 600m built on a 1000m plot. This villa is characterized by its incredible panoramic views facing south and its large land full of fruit trees and planted with different plants and vegetables, areas with picnic areas, garden with saltwater pool and a large entrance with space for more than one car. leisure with built-in barbecues and stone ovens. The villa consists of two floors and a basement. On the upper floor we find two bedrooms, one of them with a built-in dressing room and the main room with access to a south-facing terrace. We found a bathroom with Jacuzzi and an extra dressing room. The first floor consists of 2 offices, 2 bedrooms, 3 bathrooms, 1 gym, 1 laundry room, large fully equipped kitchen with dining room and exit to the outside with dining terrace, large living room with access to another covered terrace and the garden. On the underground floor (120m) we find a large yoga and pilates room, reception and consultation or office plus 1 bathroom. (It can be renovated and create a separate apartment as it has a separate entrance) The villa has a privileged location, surrounded by vegetation, nature, waterfalls and a river. Perfect for outdoor sports and 15 minutes from the beach and Estepona. It has two independent entrances/exits and has solar panels.