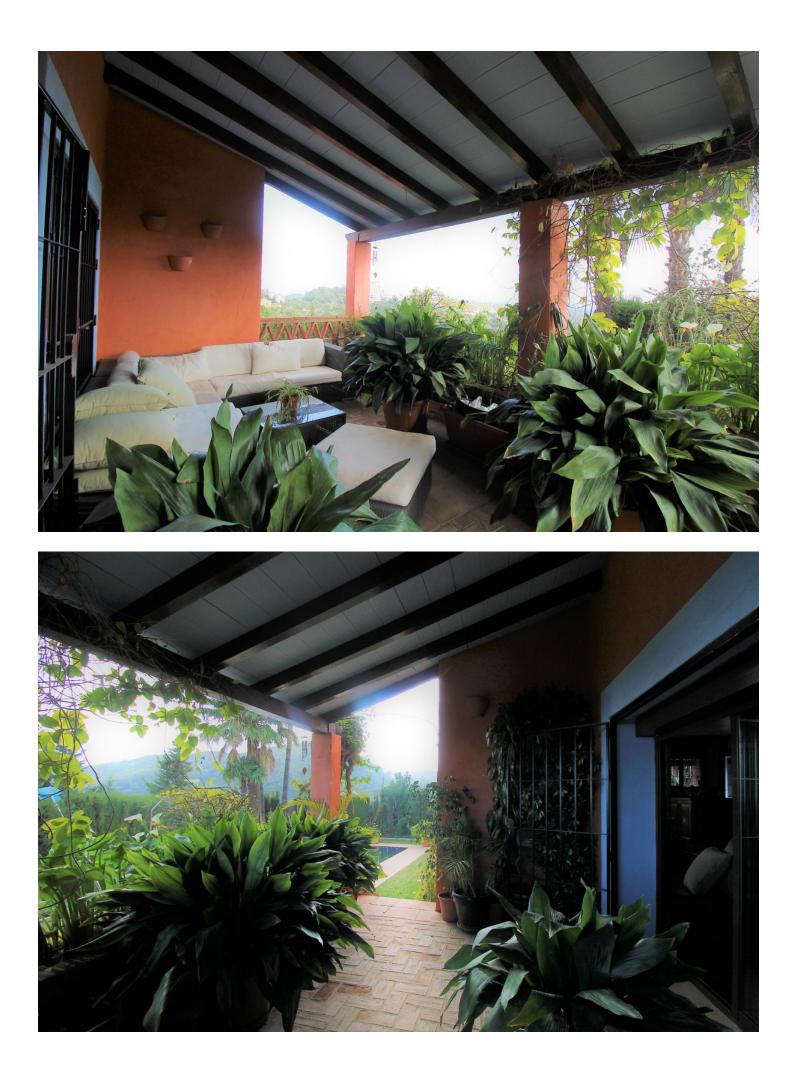

Fantastic villa in Forest Hills with 600m built on a 1000m plot. This villa is characterized by its incredible panoramic views facing south and its large land full of fruit trees and planted with different plants and vegetables, areas with picnic areas, garden with saltwater pool and a large entrance with space for more than one car. leisure with built-in barbecues and stone ovens. The villa consists of two floors and a basement. On the upper floor we find two bedrooms, one of them with a built-in dressing room and the main room with access to a south-facing terrace. We found a bathroom with Jacuzzi and an extra dressing room. The first floor consists of 2 offices, 2 bedrooms, 3 bathrooms, 1 gym, 1 laundry room, large fully equipped kitchen with dining room and exit to the outside with dining terrace, large living room with access to another covered terrace and the garden. On the underground floor (120m) we find a large yoga and pilates room, reception and consultation or office plus 1 bathroom. (It can be renovated and create a separate apartment as it has a separate entrance) The villa has a privileged location, surrounded by vegetation, nature, waterfalls and a river. Perfect for outdoor sports and 15 minutes from the beach and Estepona. It has two independent entrances/exits and has solar panels.