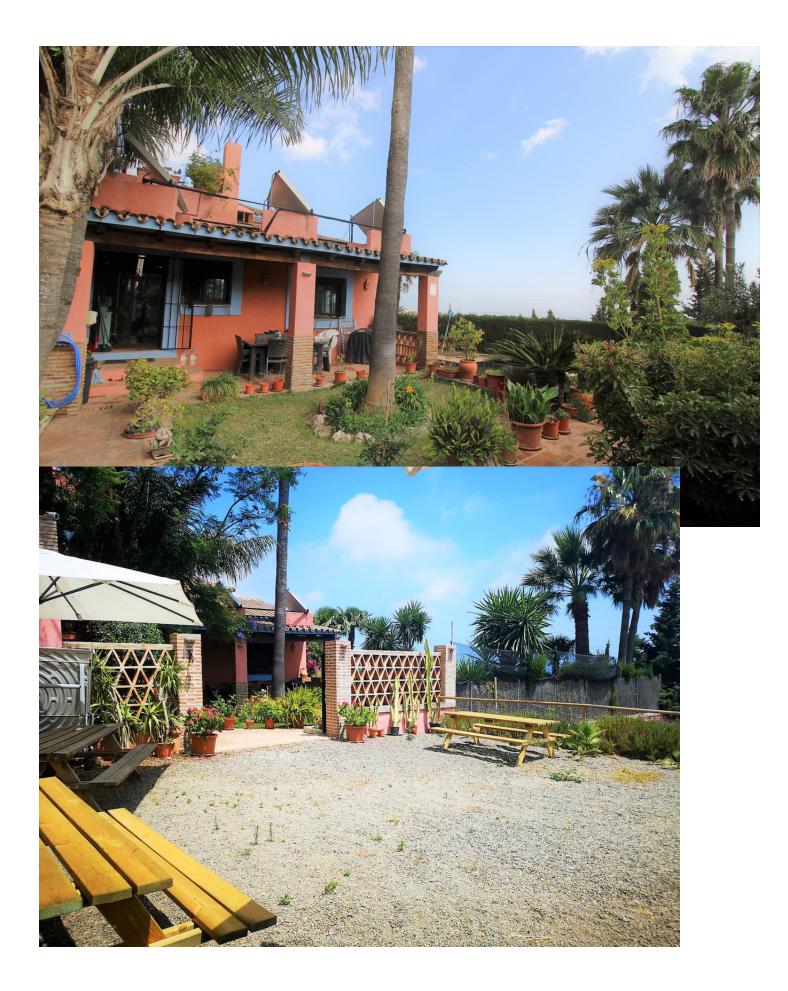

Fantastic villa in Forest Hills with 600m built on a 1000m plot. This villa is characterized by its incredible panoramic views facing south and its large land full of fruit trees and planted with different plants and vegetables, areas with picnic areas, garden with saltwater pool and a large entrance with space for more than one car. leisure with built-in barbecues and stone ovens. The villa consists of two floors and a basement. On the upper floor we find two bedrooms, one of them with a built-in dressing room and the main room with access to a south-facing terrace. We found a bathroom with Jacuzzi and an extra dressing room. The first floor consists of 2 offices, 2 bedrooms, 3 bathrooms, 1 gym, 1 laundry room, large fully equipped kitchen with dining room and exit to the outside with dining terrace, large living room with access to another covered terrace and the garden. On the underground floor (120m) we find a large yoga and pilates room, reception and consultation or office plus 1 bathroom. (It can be renovated and create a separate apartment as it has a separate entrance) The villa has a privileged location, surrounded by vegetation, nature, waterfalls and a river. Perfect for outdoor sports and 15 minutes from the beach and Estepona. It has two independent entrances/exits and has solar panels.