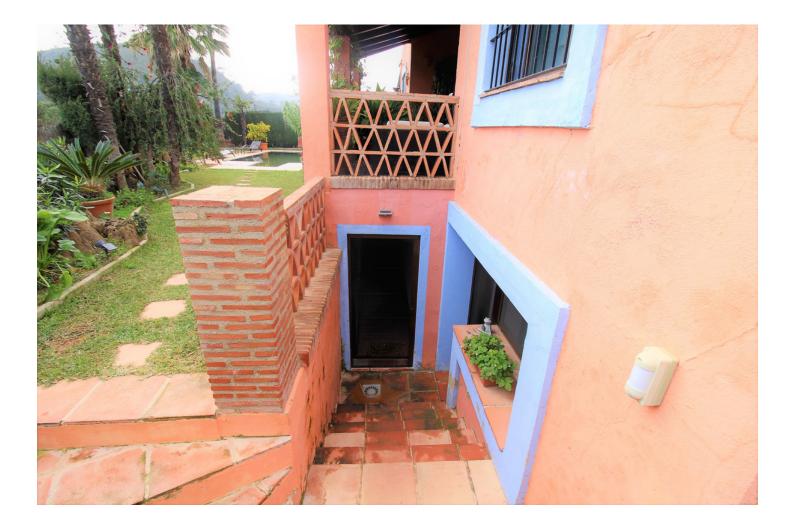

Fantastic villa in Forest Hills with 600m built on a 1000m plot. This villa is characterized by its incredible panoramic views facing south and its large land full of fruit trees and planted with different plants and vegetables, areas with picnic areas, garden with saltwater pool and a large entrance with space for more than one car. leisure with built-in barbecues and stone ovens. The villa consists of two floors and a basement. On the upper floor we find two bedrooms, one of them with a built-in dressing room and the main room with access to a south-facing terrace. We found a bathroom with Jacuzzi and an extra dressing room. The first floor consists of 2 offices, 2 bedrooms, 3 bathrooms, 1 gym, 1 laundry room, large fully equipped kitchen with dining room and exit to the outside with dining terrace, large living room with access to another covered terrace and the garden. On the underground floor (120m) we find a large yoga and pilates room, reception and consultation or office plus 1 bathroom. (It can be renovated and create a separate apartment as it has a separate entrance) The villa has a privileged location, surrounded by vegetation, nature, waterfalls and a river. Perfect for outdoor sports and 15 minutes from the beach and Estepona. It has two independent entrances/exits and has solar panels.