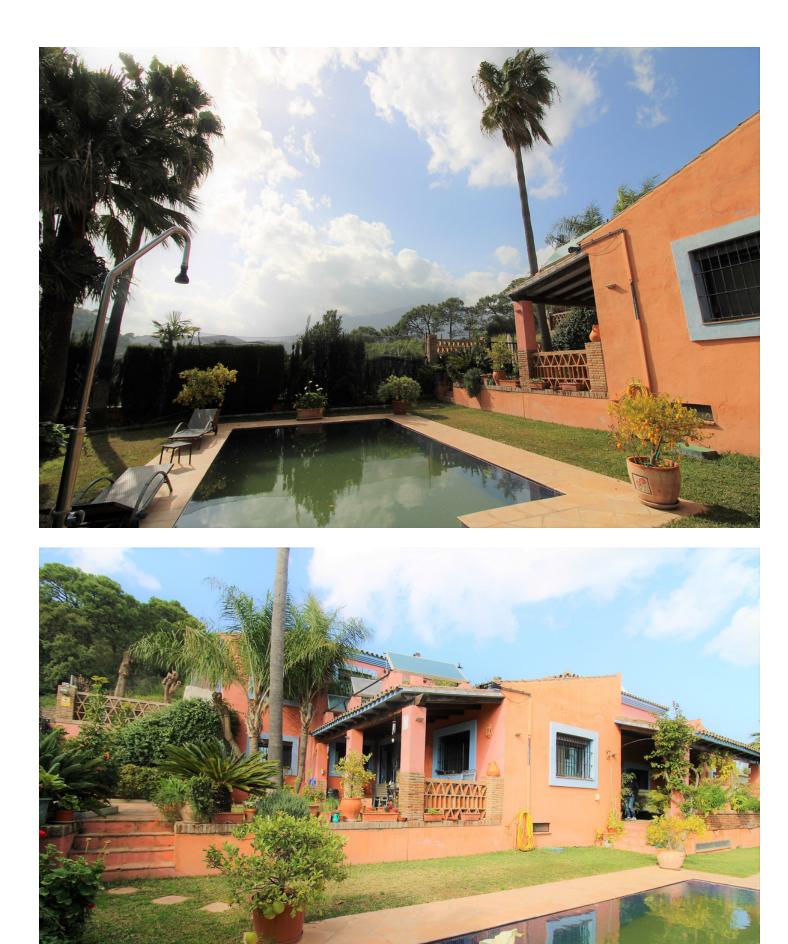

Fantastic villa in Forest Hills with 600m built on a 1000m plot. This villa is characterized by its incredible panoramic views facing south and its large land full of fruit trees and planted with different plants and vegetables, areas with picnic areas, garden with saltwater pool and a large entrance with space for more than one car. leisure with built-in barbecues and stone ovens. The villa consists of two floors and a basement. On the upper floor we find two bedrooms, one of them with a built-in dressing room and the main room with access to a south-facing terrace. We found a bathroom with Jacuzzi and an extra dressing room. The first floor consists of 2 offices, 2 bedrooms, 3 bathrooms, 1 gym, 1 laundry room, large fully equipped kitchen with dining room and exit to the outside with dining terrace, large living room with access to another covered terrace and the garden. On the underground floor (120m) we find a large yoga and pilates room, reception and consultation or office plus 1 bathroom. (It can be renovated and create a separate apartment as it has a separate entrance) The villa has a privileged location, surrounded by vegetation, nature, waterfalls and a river. Perfect for outdoor sports and 15 minutes from the beach and Estepona. It has two independent entrances/exits and has solar panels.