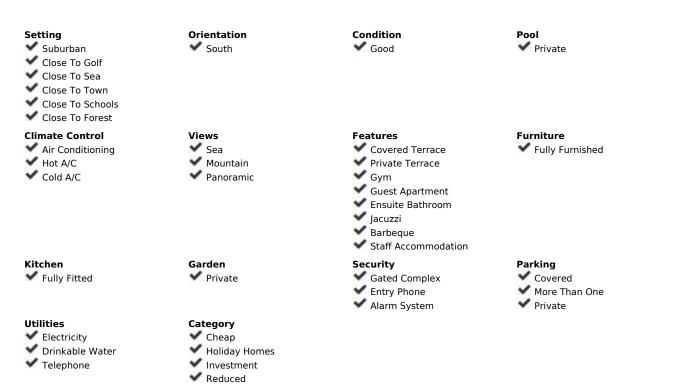

Fantastic villa in Forest Hills with 600m built on a 1000m plot. This villa is characterized by its incredible panoramic views facing south and its large land full of fruit trees and planted with different plants and vegetables, areas with picnic areas, garden with saltwater pool and a large entrance with space for more than one car. leisure with built-in barbecues and stone ovens. The villa consists of two floors and a basement. On the upper floor we find two bedrooms, one of them with a built-in dressing room and the main room with access to a south-facing terrace. We found a bathroom with Jacuzzi and an extra dressing room. The first floor consists of 2 offices, 2 bedrooms, 3 bathrooms, 1 gym, 1 laundry room, large fully equipped kitchen with dining room and exit to the outside with dining terrace, large living room with access to another covered terrace and the garden. On the underground floor (120m) we find a large yoga and pilates room, reception and consultation or office plus 1 bathroom. (It can be renovated and create a separate apartment as it has a separate entrance) The villa has a privileged location, surrounded by vegetation, nature, waterfalls and a river. Perfect for outdoor sports and 15 minutes from the beach and Estepona. It has two independent entrances/exits and has solar panels.