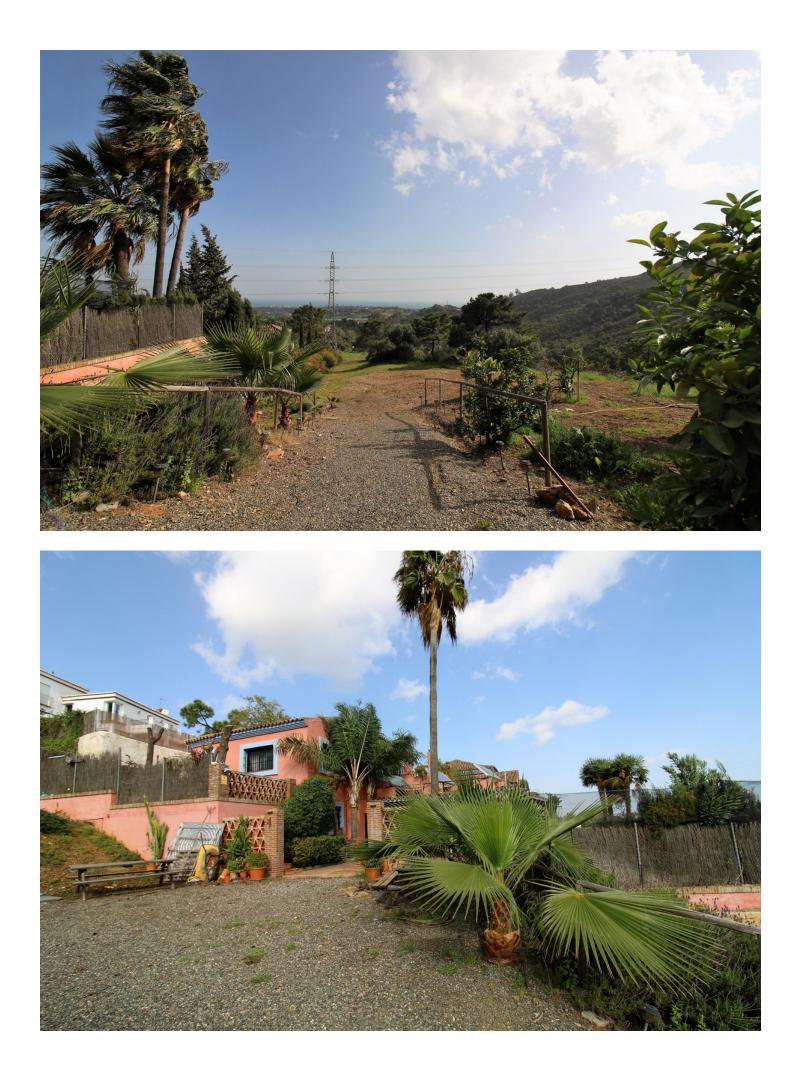

Fantastic villa in Forest Hills with 600m built on a 1000m plot. This villa is characterized by its incredible panoramic views facing south and its large land full of fruit trees and planted with different plants and vegetables, areas with picnic areas, garden with saltwater pool and a large entrance with space for more than one car. leisure with built-in barbecues and stone ovens. The villa consists of two floors and a basement. On the upper floor we find two bedrooms, one of them with a built-in dressing room and the main room with access to a south-facing terrace. We found a bathroom with Jacuzzi and an extra dressing room. The first floor consists of 2 offices, 2 bedrooms, 3 bathrooms, 1 gym, 1 laundry room, large fully equipped kitchen with dining room and exit to the outside with dining terrace, large living room with access to another covered terrace and the garden. On the underground floor (120m) we find a large yoga and pilates room, reception and consultation or office plus 1 bathroom. (It can be renovated and create a separate apartment as it has a separate entrance) The villa has a privileged location, surrounded by vegetation, nature, waterfalls and a river. Perfect for outdoor sports and 15 minutes from the beach and Estepona. It has two independent entrances/exits and has solar panels.