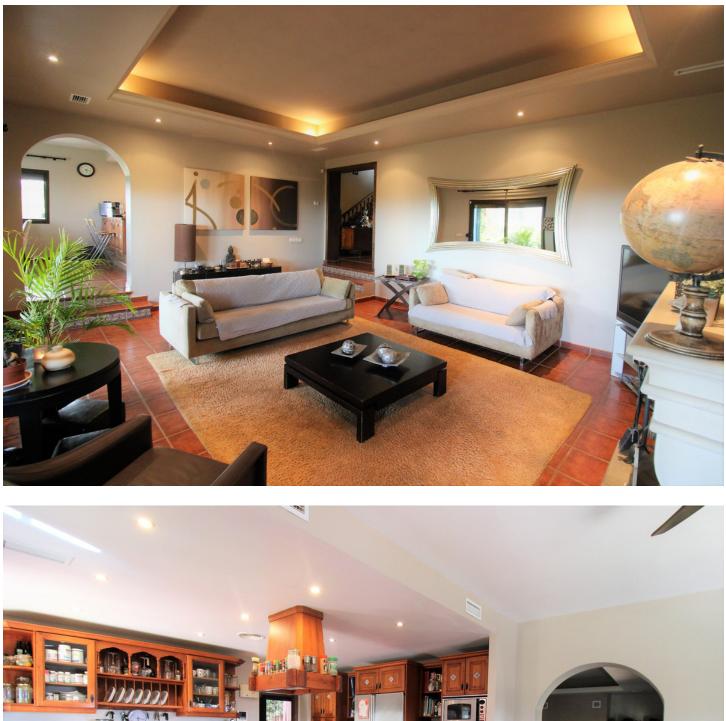

Fantastic villa in Forest Hills with 600m built on a 1000m plot. This villa is characterized by its incredible panoramic views facing south and its large land full of fruit trees and planted with different plants and vegetables, areas with picnic areas, garden with saltwater pool and a large entrance with space for more than one car. leisure with built-in barbecues and stone ovens. The villa consists of two floors and a basement. On the upper floor we find two bedrooms, one of them with a built-in dressing room and the main room with access to a south-facing terrace. We found a bathroom with Jacuzzi and an extra dressing room. The first floor consists of 2 offices, 2 bedrooms, 3 bathrooms, 1 gym, 1 laundry room, large fully equipped kitchen with dining room and exit to the outside with dining terrace, large living room with access to another covered terrace and the garden. On the underground floor (120m) we find a large yoga and pilates room, reception and consultation or office plus 1 bathroom. (It can be renovated and create a separate apartment as it has a separate entrance) The villa has a privileged location, surrounded by vegetation, nature, waterfalls and a river. Perfect for outdoor sports and 15 minutes from the beach and Estepona. It has two independent entrances/exits and has solar panels.