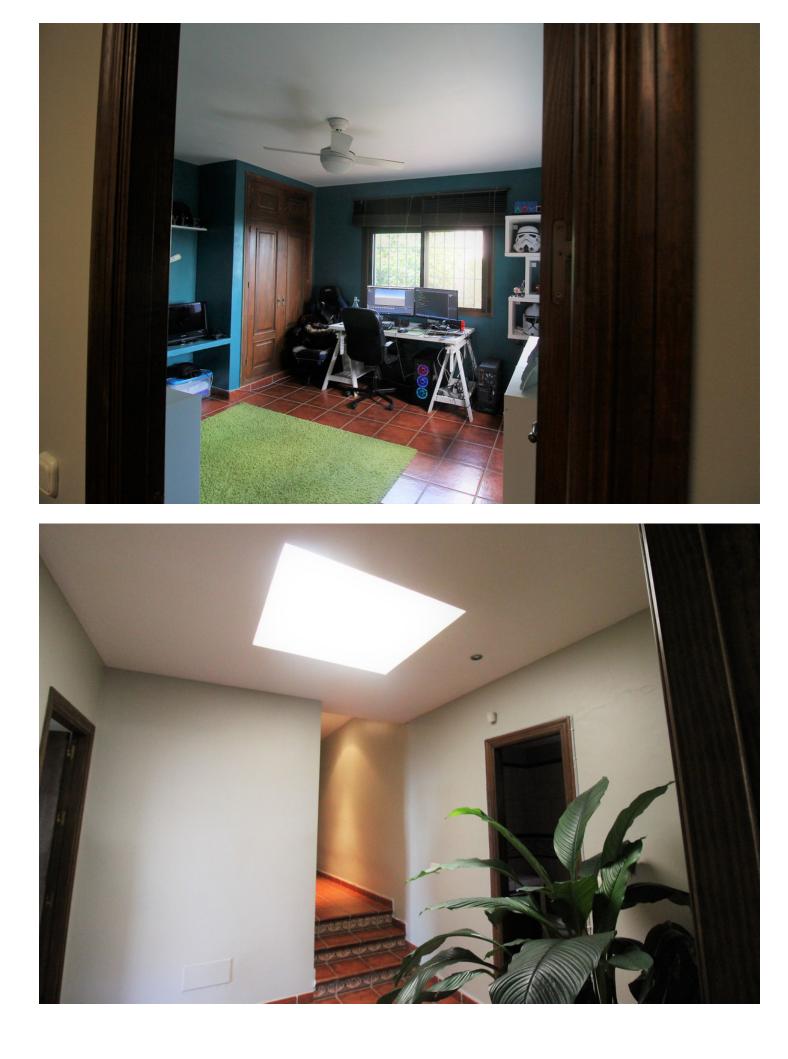

Fantastic villa in Forest Hills with 600m built on a 1000m plot. This villa is characterized by its incredible panoramic views facing south and its large land full of fruit trees and planted with different plants and vegetables, areas with picnic areas, garden with saltwater pool and a large entrance with space for more than one car. leisure with built-in barbecues and stone ovens. The villa consists of two floors and a basement. On the upper floor we find two bedrooms, one of them with a built-in dressing room and the main room with access to a south-facing terrace. We found a bathroom with Jacuzzi and an extra dressing room. The first floor consists of 2 offices, 2 bedrooms, 3 bathrooms, 1 gym, 1 laundry room, large fully equipped kitchen with dining room and exit to the outside with dining terrace, large living room with access to another covered terrace and the garden. On the underground floor (120m) we find a large yoga and pilates room, reception and consultation or office plus 1 bathroom. (It can be renovated and create a separate apartment as it has a separate entrance) The villa has a privileged location, surrounded by vegetation, nature, waterfalls and a river. Perfect for outdoor sports and 15 minutes from the beach and Estepona. It has two independent entrances/exits and has solar panels.