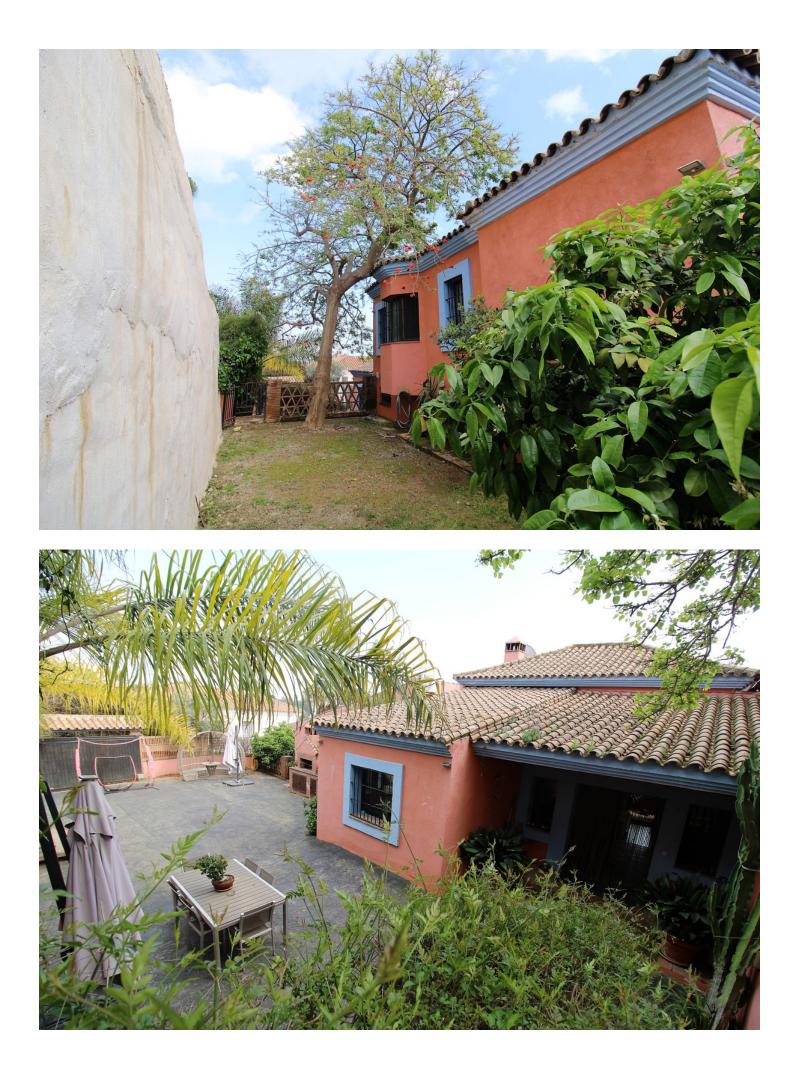

Fantastic villa in Forest Hills with 600m built on a 1000m plot. This villa is characterized by its incredible panoramic views facing south and its large land full of fruit trees and planted with different plants and vegetables, areas with picnic areas, garden with saltwater pool and a large entrance with space for more than one car. leisure with built-in barbecues and stone ovens. The villa consists of two floors and a basement. On the upper floor we find two bedrooms, one of them with a built-in dressing room and the main room with access to a south-facing terrace. We found a bathroom with Jacuzzi and an extra dressing room. The first floor consists of 2 offices, 2 bedrooms, 3 bathrooms, 1 gym, 1 laundry room, large fully equipped kitchen with dining room and exit to the outside with dining terrace, large living room with access to another covered terrace and the garden. On the underground floor (120m) we find a large yoga and pilates room, reception and consultation or office plus 1 bathroom. (It can be renovated and create a separate apartment as it has a separate entrance) The villa has a privileged location, surrounded by vegetation, nature, waterfalls and a river. Perfect for outdoor sports and 15 minutes from the beach and Estepona. It has two independent entrances/exits and has solar panels.