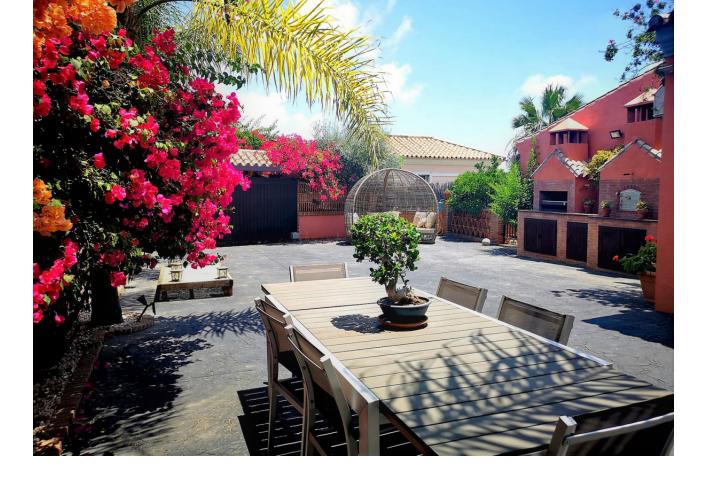

Fantastic villa in Forest Hills with 600m built on a 1000m plot. This villa is characterized by its incredible panoramic views facing south and its large land full of fruit trees and planted with different plants and vegetables, areas with picnic areas, garden with saltwater pool and a large entrance with space for more than one car. leisure with built-in barbecues and stone ovens. The villa consists of two floors and a basement. On the upper floor we find two bedrooms, one of them with a built-in dressing room and the main room with access to a south-facing terrace. We found a bathroom with Jacuzzi and an extra dressing room. The first floor consists of 2 offices, 2 bedrooms, 3 bathrooms, 1 gym, 1 laundry room, large fully equipped kitchen with dining room and exit to the outside with dining terrace, large living room with access to another covered terrace and the garden. On the underground floor (120m) we find a large yoga and pilates room, reception and consultation or office plus 1 bathroom. (It can be renovated and create a separate apartment as it has a separate entrance) The villa has a privileged location, surrounded by vegetation, nature, waterfalls and a river. Perfect for outdoor sports and 15 minutes from the beach and Estepona. It has two independent entrances/exits and has solar panels.