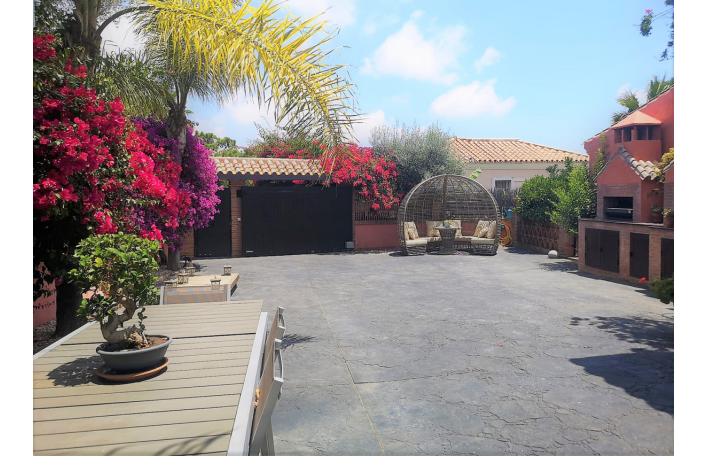

Fantastic villa in Forest Hills with 600m built on a 1000m plot. This villa is characterized by its incredible panoramic views facing south and its large land full of fruit trees and planted with different plants and vegetables, areas with picnic areas, garden with saltwater pool and a large entrance with space for more than one car. leisure with built-in barbecues and stone ovens. The villa consists of two floors and a basement. On the upper floor we find two bedrooms, one of them with a built-in dressing room and the main room with access to a south-facing terrace. We found a bathroom with Jacuzzi and an extra dressing room. The first floor consists of 2 offices, 2 bedrooms, 3 bathrooms, 1 gym, 1 laundry room, large fully equipped kitchen with dining room and exit to the outside with dining terrace, large living room with access to another covered terrace and the garden. On the underground floor (120m) we find a large yoga and pilates room, reception and consultation or office plus 1 bathroom. (It can be renovated and create a separate apartment as it has a separate entrance) The villa has a privileged location, surrounded by vegetation, nature, waterfalls and a river. Perfect for outdoor sports and 15 minutes from the beach and Estepona. It has two independent entrances/exits and has solar panels.