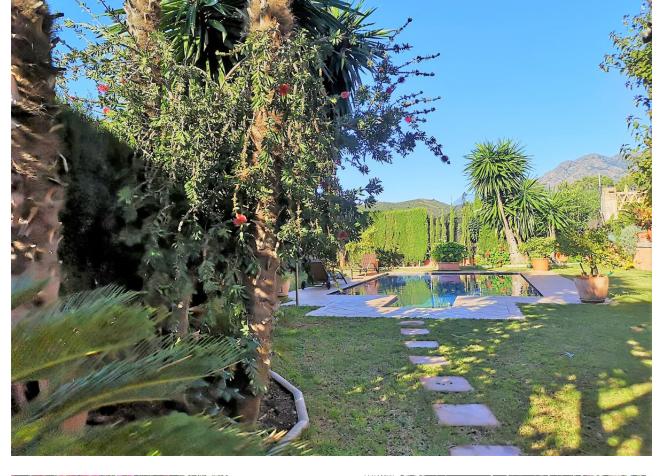

Fantastic villa in Forest Hills with 600m built on a 1000m plot. This villa is characterized by its incredible panoramic views facing south and its large land full of fruit trees and planted with different plants and vegetables, areas with picnic areas, garden with saltwater pool and a large entrance with space for more than one car. leisure with built-in barbecues and stone ovens. The villa consists of two floors and a basement. On the upper floor we find two bedrooms, one of them with a built-in dressing room and the main room with access to a south-facing terrace. We found a bathroom with Jacuzzi and an extra dressing room. The first floor consists of 2 offices, 2 bedrooms, 3 bathrooms, 1 gym, 1 laundry room, large fully equipped kitchen with dining room and exit to the outside with dining terrace, large living room with access to another covered terrace and the garden. On the underground floor (120m) we find a large yoga and pilates room, reception and consultation or office plus 1 bathroom. (It can be renovated and create a separate apartment as it has a separate entrance) The villa has a privileged location, surrounded by vegetation, nature, waterfalls and a river. Perfect for outdoor sports and 15 minutes from the beach and Estepona. It has two independent entrances/exits and has solar panels.