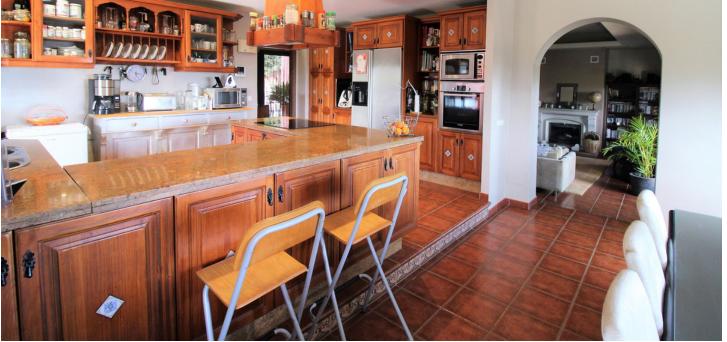

Fantastic villa in Forest Hills with 600m built on a 1000m plot. This villa is characterized by its incredible panoramic views facing south and its large land full of fruit trees and planted with different plants and vegetables, areas with picnic areas, garden with saltwater pool and a large entrance with space for more than one car. leisure with built-in barbecues and stone ovens. The villa consists of two floors and a basement. On the upper floor we find two bedrooms, one of them with a built-in dressing room and the main room with access to a south-facing terrace. We found a bathroom with Jacuzzi and an extra dressing room. The first floor consists of 2 offices, 2 bedrooms, 3 bathrooms, 1 gym, 1 laundry room, large fully equipped kitchen with dining room and exit to the outside with dining terrace, large living room with access to another covered terrace and the garden. On the underground floor (120m) we find a large yoga and pilates room, reception and consultation or office plus 1 bathroom. (It can be renovated and create a separate apartment as it has a separate entrance) The villa has a privileged location, surrounded by vegetation, nature, waterfalls and a river. Perfect for outdoor sports and 15 minutes from the beach and Estepona. It has two independent entrances/exits and has solar panels.