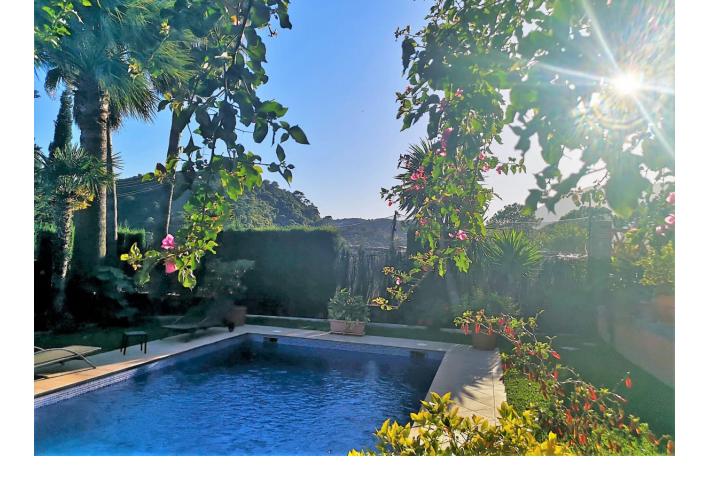

Fantastic villa in Forest Hills with 600m built on a 1000m plot. This villa is characterized by its incredible panoramic views facing south and its large land full of fruit trees and planted with different plants and vegetables, areas with picnic areas, garden with saltwater pool and a large entrance with space for more than one car. leisure with built-in barbecues and stone ovens. The villa consists of two floors and a basement. On the upper floor we find two bedrooms, one of them with a built-in dressing room and the main room with access to a south-facing terrace. We found a bathroom with Jacuzzi and an extra dressing room. The first floor consists of 2 offices, 2 bedrooms, 3 bathrooms, 1 gym, 1 laundry room, large fully equipped kitchen with dining room and exit to the outside with dining terrace, large living room with access to another covered terrace and the garden. On the underground floor (120m) we find a large yoga and pilates room, reception and consultation or office plus 1 bathroom. (It can be renovated and create a separate apartment as it has a separate entrance) The villa has a privileged location, surrounded by vegetation, nature, waterfalls and a river. Perfect for outdoor sports and 15 minutes from the beach and Estepona. It has two independent entrances/exits and has solar panels.