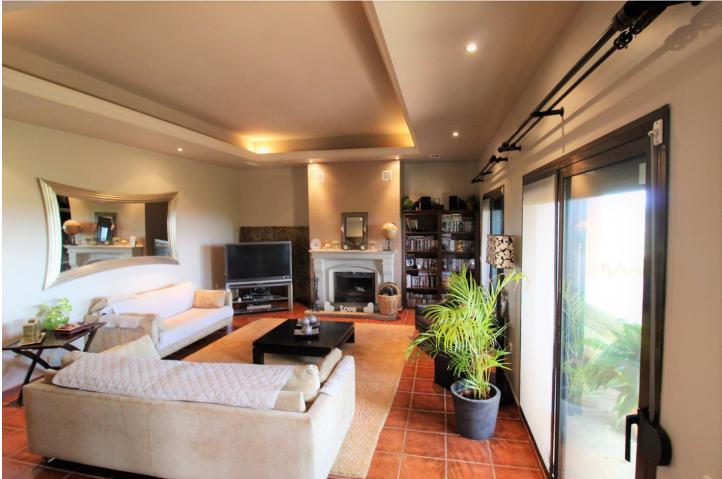

Fantastic villa in Forest Hills with 600m built on a 1000m plot. This villa is characterized by its incredible panoramic views facing south and its large land full of fruit trees and planted with different plants and vegetables, areas with picnic areas, garden with saltwater pool and a large entrance with space for more than one car. leisure with built-in barbecues and stone ovens. The villa consists of two floors and a basement. On the upper floor we find two bedrooms, one of them with a built-in dressing room and the main room with access to a south-facing terrace. We found a bathroom with Jacuzzi and an extra dressing room. The first floor consists of 2 offices, 2 bedrooms, 3 bathrooms, 1 gym, 1 laundry room, large fully equipped kitchen with dining room and exit to the outside with dining terrace, large living room with access to another covered terrace and the garden. On the underground floor (120m) we find a large yoga and pilates room, reception and consultation or office plus 1 bathroom. (It can be renovated and create a separate apartment as it has a separate entrance) The villa has a privileged location, surrounded by vegetation, nature, waterfalls and a river. Perfect for outdoor sports and 15 minutes from the beach and Estepona. It has two independent entrances/exits and has solar panels.