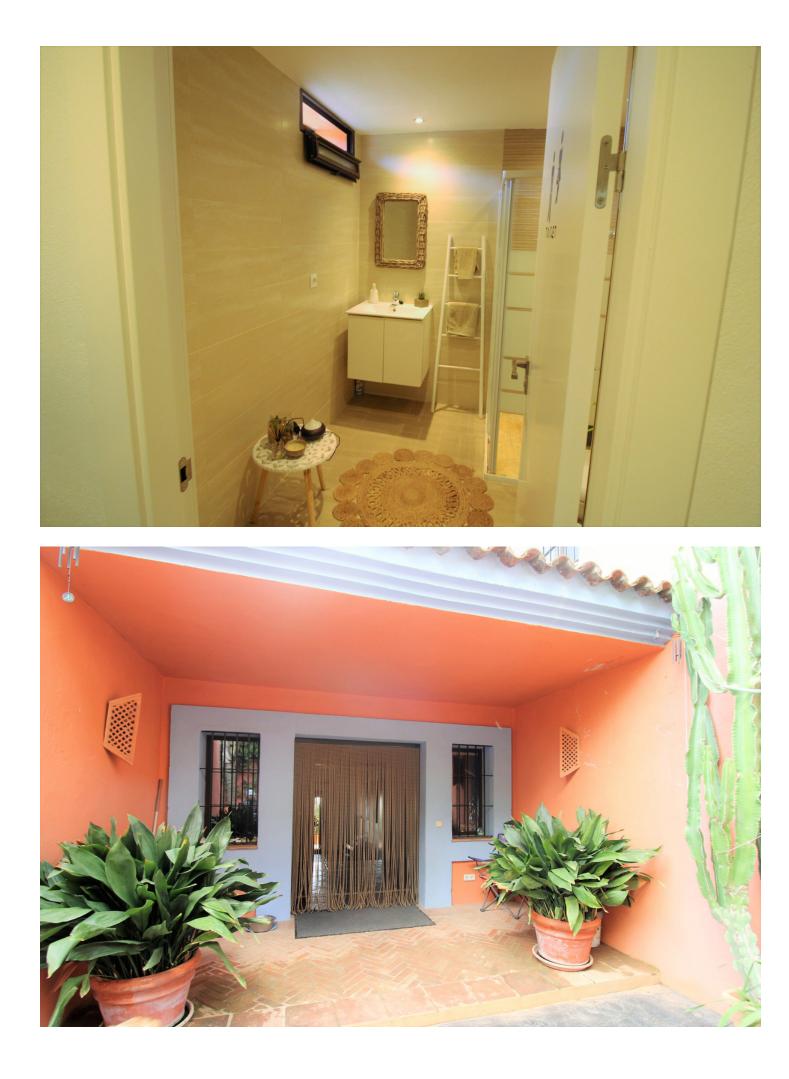

Fantastic villa in Forest Hills with 600m built on a 1000m plot. This villa is characterized by its incredible panoramic views facing south and its large land full of fruit trees and planted with different plants and vegetables, areas with picnic areas, garden with saltwater pool and a large entrance with space for more than one car. leisure with built-in barbecues and stone ovens. The villa consists of two floors and a basement. On the upper floor we find two bedrooms, one of them with a built-in dressing room and the main room with access to a south-facing terrace. We found a bathroom with Jacuzzi and an extra dressing room. The first floor consists of 2 offices, 2 bedrooms, 3 bathrooms, 1 gym, 1 laundry room, large fully equipped kitchen with dining room and exit to the outside with dining terrace, large living room with access to another covered terrace and the garden. On the underground floor (120m) we find a large yoga and pilates room, reception and consultation or office plus 1 bathroom. (It can be renovated and create a separate apartment as it has a separate entrance) The villa has a privileged location, surrounded by vegetation, nature, waterfalls and a river. Perfect for outdoor sports and 15 minutes from the beach and Estepona. It has two independent entrances/exits and has solar panels.