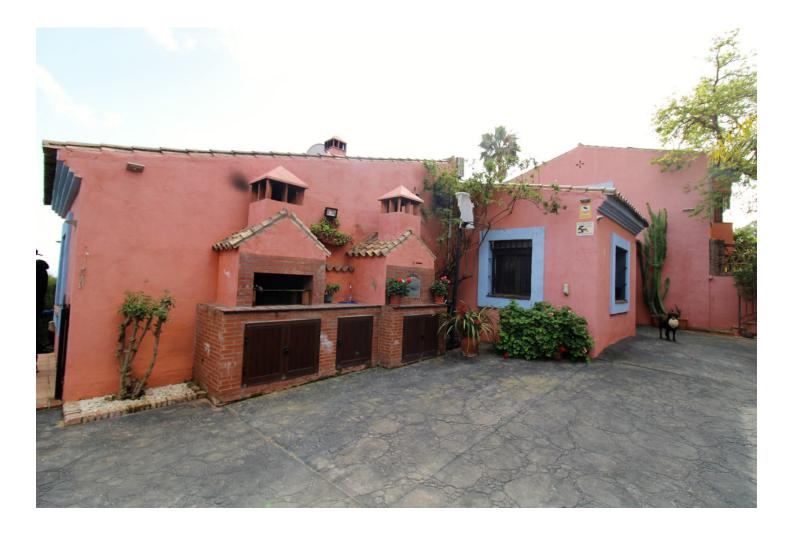

Fantastic villa in Forest Hills with 600m built on a 1000m plot. This villa is characterized by its incredible panoramic views facing south and its large land full of fruit trees and planted with different plants and vegetables, areas with picnic areas, garden with saltwater pool and a large entrance with space for more than one car. leisure with built-in barbecues and stone ovens. The villa consists of two floors and a basement. On the upper floor we find two bedrooms, one of them with a built-in dressing room and the main room with access to a south-facing terrace. We found a bathroom with Jacuzzi and an extra dressing room. The first floor consists of 2 offices, 2 bedrooms, 3 bathrooms, 1 gym, 1 laundry room, large fully equipped kitchen with dining room and exit to the outside with dining terrace, large living room with access to another covered terrace and the garden. On the underground floor (120m) we find a large yoga and pilates room, reception and consultation or office plus 1 bathroom. (It can be renovated and create a separate apartment as it has a separate entrance) The villa has a privileged location, surrounded by vegetation, nature, waterfalls and a river. Perfect for outdoor sports and 15 minutes from the beach and Estepona. It has two independent entrances/exits and has solar panels.