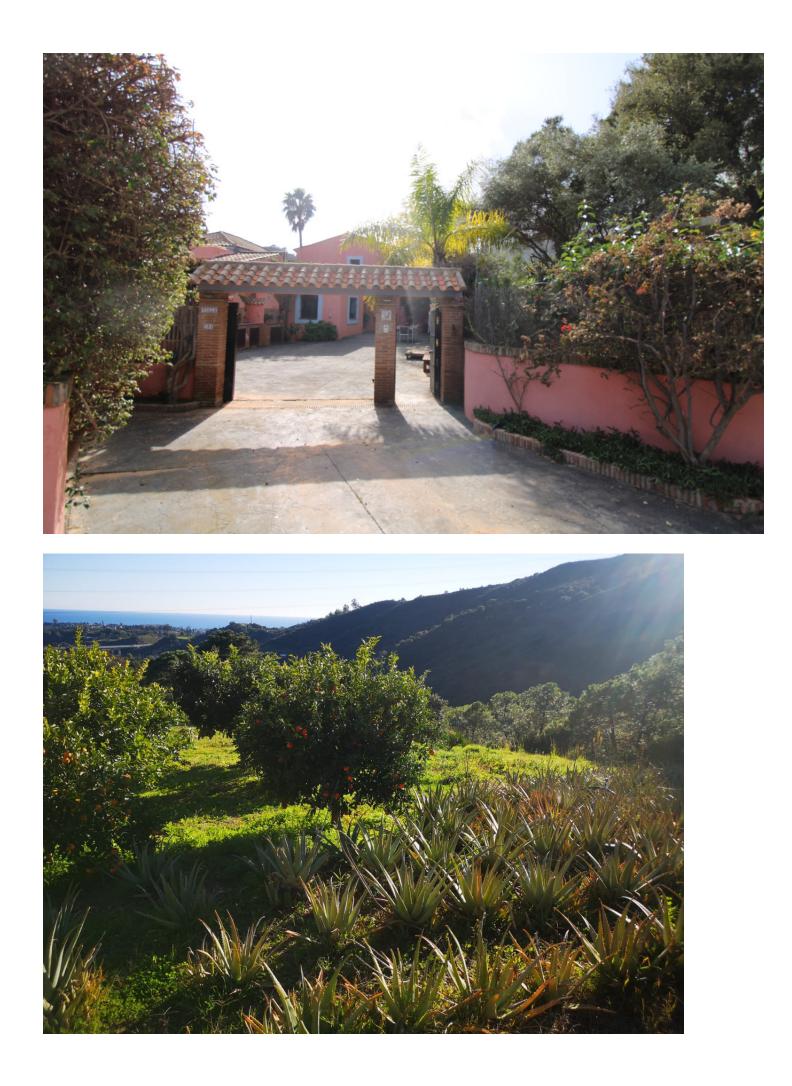

Fantastic villa in Forest Hills with 600m built on a 1000m plot. This villa is characterized by its incredible panoramic views facing south and its large land full of fruit trees and planted with different plants and vegetables, areas with picnic areas, garden with saltwater pool and a large entrance with space for more than one car. leisure with built-in barbecues and stone ovens. The villa consists of two floors and a basement. On the upper floor we find two bedrooms, one of them with a built-in dressing room and the main room with access to a south-facing terrace. We found a bathroom with Jacuzzi and an extra dressing room. The first floor consists of 2 offices, 2 bedrooms, 3 bathrooms, 1 gym, 1 laundry room, large fully equipped kitchen with dining room and exit to the outside with dining terrace, large living room with access to another covered terrace and the garden. On the underground floor (120m) we find a large yoga and pilates room, reception and consultation or office plus 1 bathroom. (It can be renovated and create a separate apartment as it has a separate entrance) The villa has a privileged location, surrounded by vegetation, nature, waterfalls and a river. Perfect for outdoor sports and 15 minutes from the beach and Estepona. It has two independent entrances/exits and has solar panels.