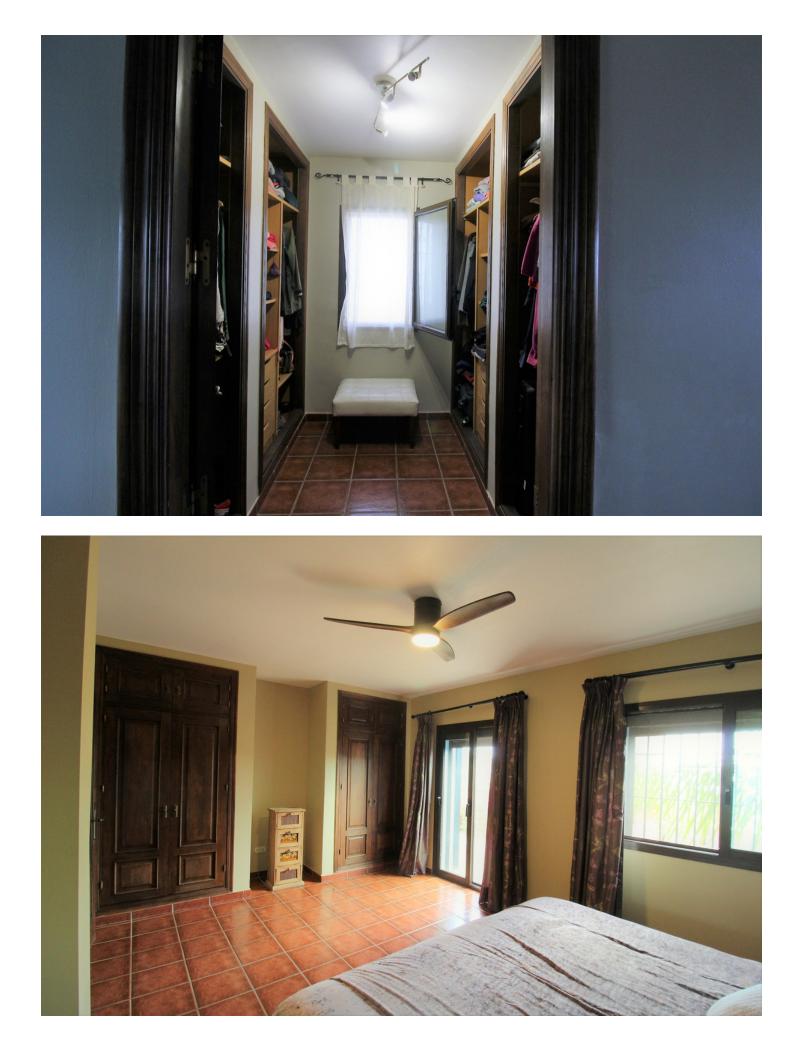

Fantastic villa in Forest Hills with 600m built on a 1000m plot. This villa is characterized by its incredible panoramic views facing south and its large land full of fruit trees and planted with different plants and vegetables, areas with picnic areas, garden with saltwater pool and a large entrance with space for more than one car. leisure with built-in barbecues and stone ovens. The villa consists of two floors and a basement. On the upper floor we find two bedrooms, one of them with a built-in dressing room and the main room with access to a south-facing terrace. We found a bathroom with Jacuzzi and an extra dressing room. The first floor consists of 2 offices, 2 bedrooms, 3 bathrooms, 1 gym, 1 laundry room, large fully equipped kitchen with dining room and exit to the outside with dining terrace, large living room with access to another covered terrace and the garden. On the underground floor (120m) we find a large yoga and pilates room, reception and consultation or office plus 1 bathroom. (It can be renovated and create a separate apartment as it has a separate entrance) The villa has a privileged location, surrounded by vegetation, nature, waterfalls and a river. Perfect for outdoor sports and 15 minutes from the beach and Estepona. It has two independent entrances/exits and has solar panels.