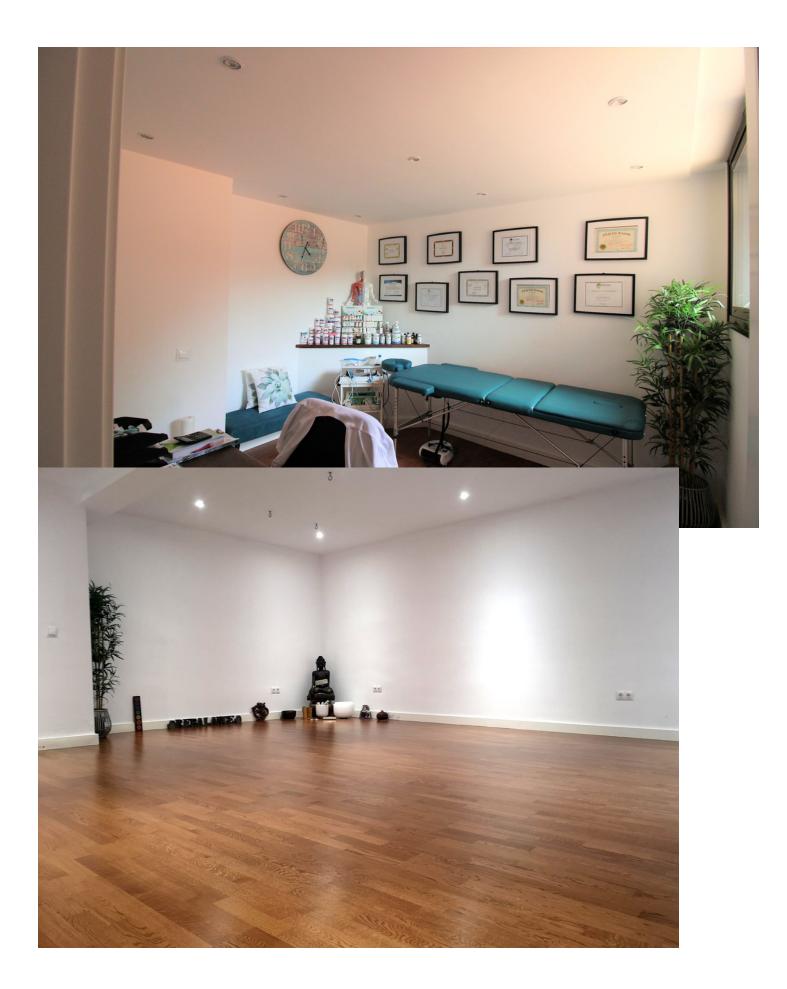

Fantastic villa in Forest Hills with 600m built on a 1000m plot. This villa is characterized by its incredible panoramic views facing south and its large land full of fruit trees and planted with different plants and vegetables, areas with picnic areas, garden with saltwater pool and a large entrance with space for more than one car. leisure with built-in barbecues and stone ovens. The villa consists of two floors and a basement. On the upper floor we find two bedrooms, one of them with a built-in dressing room and the main room with access to a south-facing terrace. We found a bathroom with Jacuzzi and an extra dressing room. The first floor consists of 2 offices, 2 bedrooms, 3 bathrooms, 1 gym, 1 laundry room, large fully equipped kitchen with dining room and exit to the outside with dining terrace, large living room with access to another covered terrace and the garden. On the underground floor (120m) we find a large yoga and pilates room, reception and consultation or office plus 1 bathroom. (It can be renovated and create a separate apartment as it has a separate entrance) The villa has a privileged location, surrounded by vegetation, nature, waterfalls and a river. Perfect for outdoor sports and 15 minutes from the beach and Estepona. It has two independent entrances/exits and has solar panels.