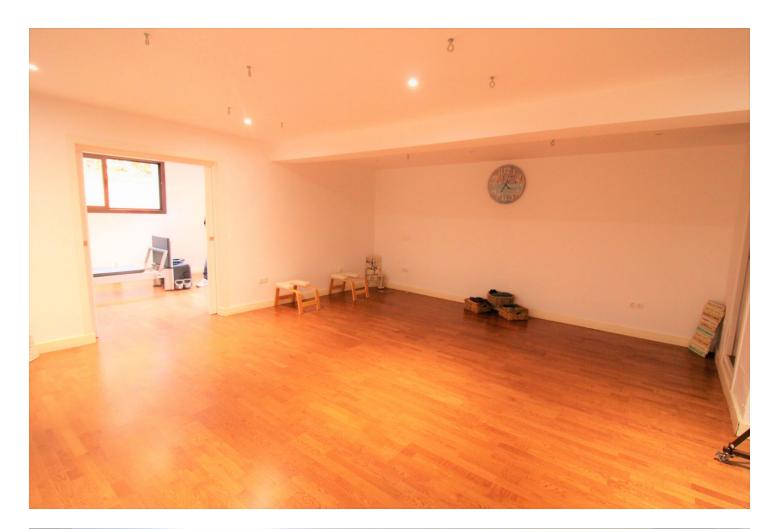

Fantastic villa in Forest Hills with 600m built on a 1000m plot. This villa is characterized by its incredible panoramic views facing south and its large land full of fruit trees and planted with different plants and vegetables, areas with picnic areas, garden with saltwater pool and a large entrance with space for more than one car. leisure with built-in barbecues and stone ovens. The villa consists of two floors and a basement. On the upper floor we find two bedrooms, one of them with a built-in dressing room and the main room with access to a south-facing terrace. We found a bathroom with Jacuzzi and an extra dressing room. The first floor consists of 2 offices, 2 bedrooms, 3 bathrooms, 1 gym, 1 laundry room, large fully equipped kitchen with dining room and exit to the outside with dining terrace, large living room with access to another covered terrace and the garden. On the underground floor (120m) we find a large yoga and pilates room, reception and consultation or office plus 1 bathroom. (It can be renovated and create a separate apartment as it has a separate entrance) The villa has a privileged location, surrounded by vegetation, nature, waterfalls and a river. Perfect for outdoor sports and 15 minutes from the beach and Estepona. It has two independent entrances/exits and has solar panels.