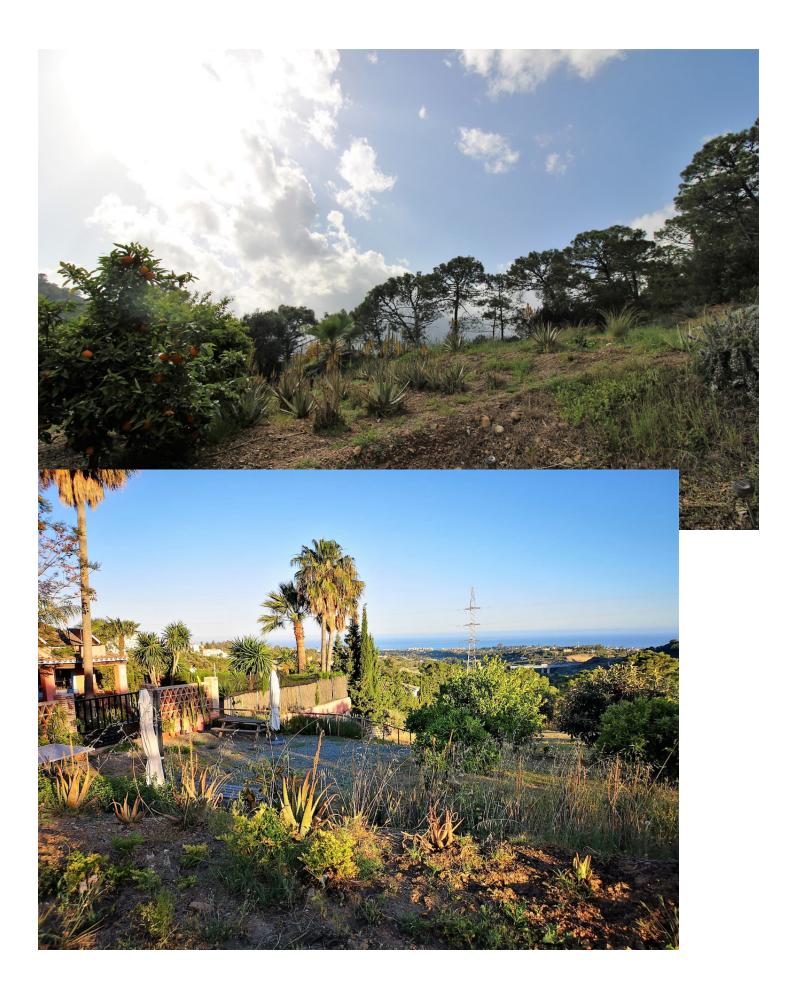

Fantastic villa in Forest Hills with 600m built on a 1000m plot. This villa is characterized by its incredible panoramic views facing south and its large land full of fruit trees and planted with different plants and vegetables, areas with picnic areas, garden with saltwater pool and a large entrance with space for more than one car. leisure with built-in barbecues and stone ovens. The villa consists of two floors and a basement. On the upper floor we find two bedrooms, one of them with a built-in dressing room and the main room with access to a south-facing terrace. We found a bathroom with Jacuzzi and an extra dressing room. The first floor consists of 2 offices, 2 bedrooms, 3 bathrooms, 1 gym, 1 laundry room, large fully equipped kitchen with dining room and exit to the outside with dining terrace, large living room with access to another covered terrace and the garden. On the underground floor (120m) we find a large yoga and pilates room, reception and consultation or office plus 1 bathroom. (It can be renovated and create a separate apartment as it has a separate entrance) The villa has a privileged location, surrounded by vegetation, nature, waterfalls and a river. Perfect for outdoor sports and 15 minutes from the beach and Estepona. It has two independent entrances/exits and has solar panels.