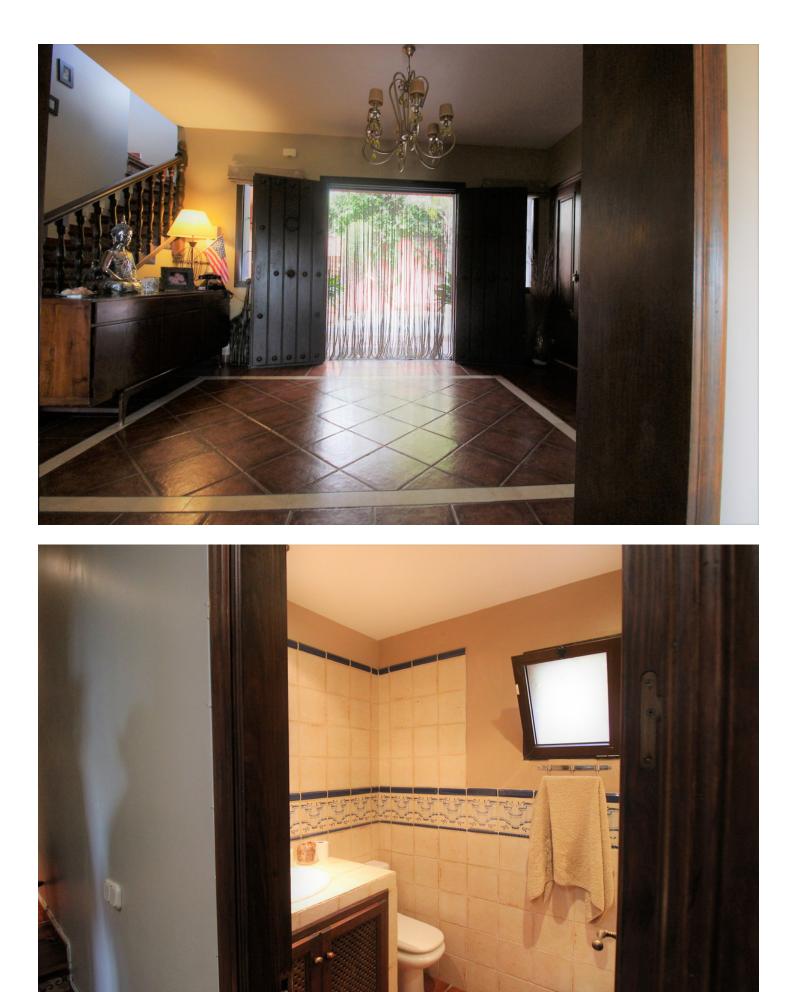

Fantastic villa in Forest Hills with 600m built on a 1000m plot. This villa is characterized by its incredible panoramic views facing south and its large land full of fruit trees and planted with different plants and vegetables, areas with picnic areas, garden with saltwater pool and a large entrance with space for more than one car. leisure with built-in barbecues and stone ovens. The villa consists of two floors and a basement. On the upper floor we find two bedrooms, one of them with a built-in dressing room and the main room with access to a south-facing terrace. We found a bathroom with Jacuzzi and an extra dressing room. The first floor consists of 2 offices, 2 bedrooms, 3 bathrooms, 1 gym, 1 laundry room, large fully equipped kitchen with dining room and exit to the outside with dining terrace, large living room with access to another covered terrace and the garden. On the underground floor (120m) we find a large yoga and pilates room, reception and consultation or office plus 1 bathroom. (It can be renovated and create a separate apartment as it has a separate entrance) The villa has a privileged location, surrounded by vegetation, nature, waterfalls and a river. Perfect for outdoor sports and 15 minutes from the beach and Estepona. It has two independent entrances/exits and has solar panels.