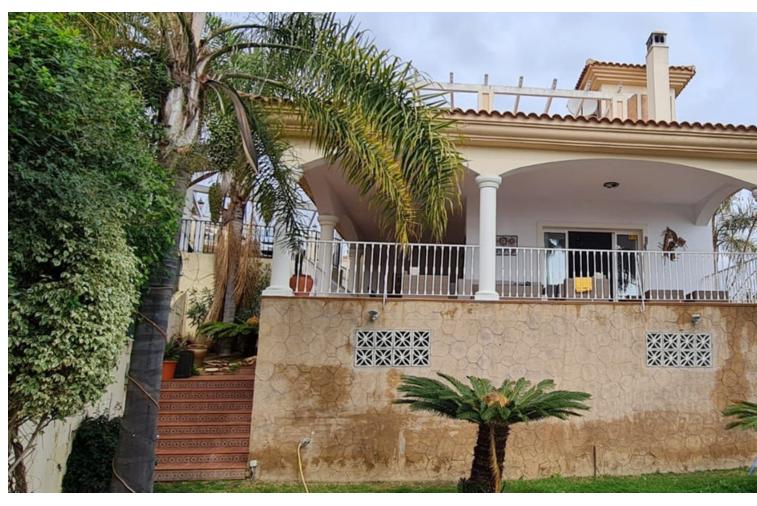

4

Holiday Homes Resale Contemporary

4

382 m2

561 m2

This spacious villa is situated in the upper part of Riviera del Sol and inside a small, quiet and gated residence of only 5 houses. Built over 3 levels, the basement is still in a raw condition and allow you to realise any project you need as gym, cinema room, guest studio, more bedrooms etc... The ground level is accessible from the street where a private parking is. On this level, you'll find a large living-dining room, a big kitchen, both with direct access to the terrace, and one bedroom + one bathroom. On the first floor are all the other 3 bedrooms, one ensuite and another terrace. The house is sold fully furnished. There is a large swimming-pool is in the south east facing garden.