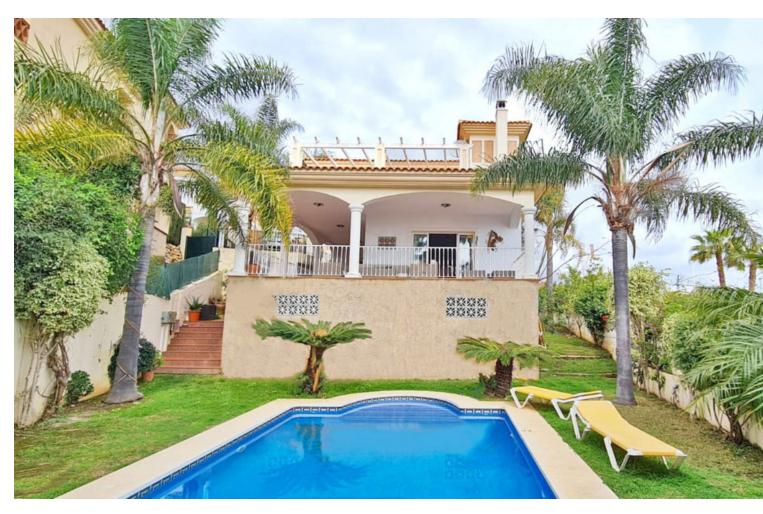

4

Holiday Homes Resale Contemporary

4

382 m2

561 m2

This spacious villa is situated in the upper part of Riviera del Sol and inside a small, quiet and gated residence of only 5 houses. Built over 3 levels, the basement is still in a raw condition and allow you to realise any project you need as gym, cinema room, guest studio, more bedrooms etc... The ground level is accessible from the street where a private parking is. On this level, you'll find a large living-dining room, a big kitchen, both with direct access to the terrace, and one bedroom + one bathroom. On the first floor are all the other 3 bedrooms, one ensuite and another terrace. The house is sold fully furnished. There is a large swimming-pool is in the south east facing garden.

| Setting  Close To Golf  Urbanisation       | Orientation South East South           | Condition Excellent Recently Renovated Recently Refurbished                                               | <b>Pool</b> Private       |
|--------------------------------------------|----------------------------------------|-----------------------------------------------------------------------------------------------------------|---------------------------|
| Climate Control Air Conditioning Fireplace | Views Sea Mountain Country Garden Pool | Features Covered Terrace Fitted Wardrobes Private Terrace Ensuite Bathroom Marble Flooring Double Glazing | Furniture Fully Furnished |
| Kitchen Fully Fitted                       | <b>Garden</b> ✓ Private                | Security Gated Complex                                                                                    | Parking Open Private      |