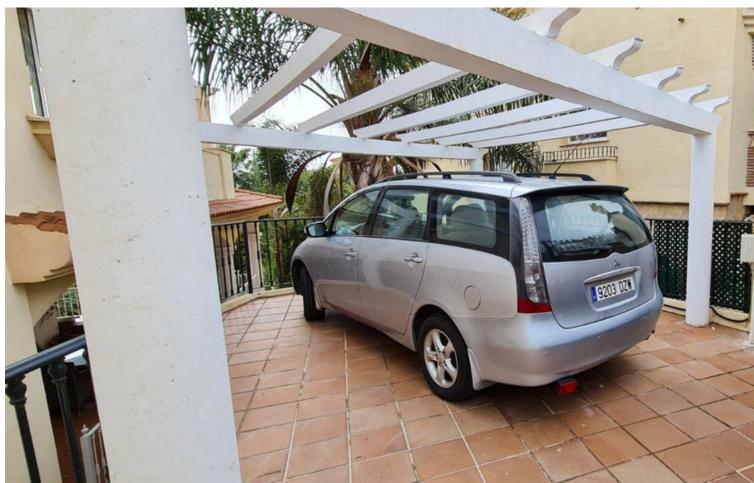

4

Holiday Homes Resale Contemporary

4

382 m2

561 m2

This spacious villa is situated in the upper part of Riviera del Sol and inside a small, quiet and gated residence of only 5 houses. Built over 3 levels, the basement is still in a raw condition and allow you to realise any project you need as gym, cinema room, guest studio, more bedrooms etc... The ground level is accessible from the street where a private parking is. On this level, you'll find a large living-dining room, a big kitchen, both with direct access to the terrace, and one bedroom + one bathroom. On the first floor are all the other 3 bedrooms, one ensuite and another terrace. The house is sold fully furnished. There is a large swimming-pool is in the south east facing garden.