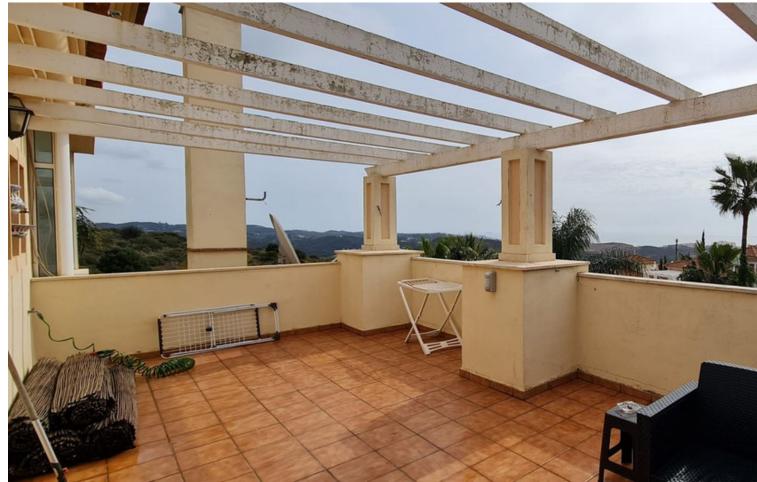

4

Holiday Homes Resale Contemporary

4

382 m2

561 m2

This spacious villa is situated in the upper part of Riviera del Sol and inside a small, quiet and gated residence of only 5 houses. Built over 3 levels, the basement is still in a raw condition and allow you to realise any project you need as gym, cinema room, guest studio, more bedrooms etc... The ground level is accessible from the street where a private parking is. On this level, you'll find a large living-dining room, a big kitchen, both with direct access to the terrace, and one bedroom + one bathroom. On the first floor are all the other 3 bedrooms, one ensuite and another terrace. The house is sold fully furnished. There is a large swimming-pool is in the south east facing garden.

| Setting  Close To Golf  Urbanisation       | Orientation South East South           | Condition Excellent Recently Renovated Recently Refurbished                                               | <b>Pool</b> Private       |
|--------------------------------------------|----------------------------------------|-----------------------------------------------------------------------------------------------------------|---------------------------|
| Climate Control Air Conditioning Fireplace | Views Sea Mountain Country Garden Pool | Features Covered Terrace Fitted Wardrobes Private Terrace Ensuite Bathroom Marble Flooring Double Glazing | Furniture Fully Furnished |
| Kitchen Fully Fitted                       | <b>Garden</b> ✓ Private                | Security Gated Complex                                                                                    | Parking Open Private      |