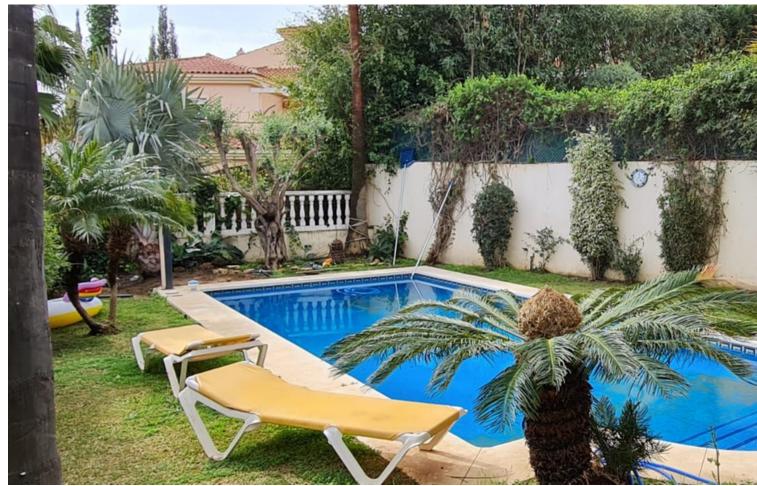

4

Holiday Homes Resale Contemporary

4

382 m2

561 m2

This spacious villa is situated in the upper part of Riviera del Sol and inside a small, quiet and gated residence of only 5 houses. Built over 3 levels, the basement is still in a raw condition and allow you to realise any project you need as gym, cinema room, guest studio, more bedrooms etc... The ground level is accessible from the street where a private parking is. On this level, you'll find a large living-dining room, a big kitchen, both with direct access to the terrace, and one bedroom + one bathroom. On the first floor are all the other 3 bedrooms, one ensuite and another terrace. The house is sold fully furnished. There is a large swimming-pool is in the south east facing garden.

| Setting  Close To Golf  Urbanisation       | Orientation South East South           | Condition Excellent Recently Renovated Recently Refurbished                                               | <b>Pool</b> Private       |
|--------------------------------------------|----------------------------------------|-----------------------------------------------------------------------------------------------------------|---------------------------|
| Climate Control Air Conditioning Fireplace | Views Sea Mountain Country Garden Pool | Features Covered Terrace Fitted Wardrobes Private Terrace Ensuite Bathroom Marble Flooring Double Glazing | Furniture Fully Furnished |
| Kitchen Fully Fitted                       | <b>Garden</b> ✓ Private                | Security Gated Complex                                                                                    | Parking Open Private      |