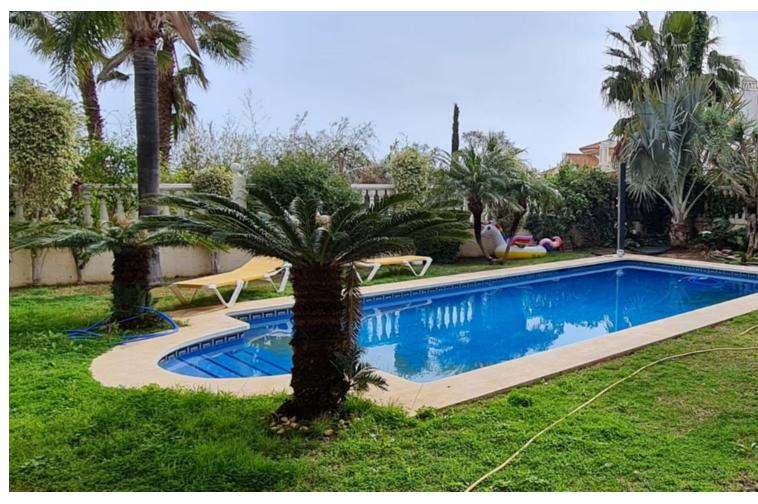

4

Holiday Homes Resale Contemporary

4

382 m2

561 m2

This spacious villa is situated in the upper part of Riviera del Sol and inside a small, quiet and gated residence of only 5 houses. Built over 3 levels, the basement is still in a raw condition and allow you to realise any project you need as gym, cinema room, guest studio, more bedrooms etc... The ground level is accessible from the street where a private parking is. On this level, you'll find a large living-dining room, a big kitchen, both with direct access to the terrace, and one bedroom + one bathroom. On the first floor are all the other 3 bedrooms, one ensuite and another terrace. The house is sold fully furnished. There is a large swimming-pool is in the south east facing garden.

| Setting  Close To Golf  Urbanisation       | Orientation South East South           | Condition Excellent Recently Renovated Recently Refurbished                                               | <b>Pool</b> Private       |
|--------------------------------------------|----------------------------------------|-----------------------------------------------------------------------------------------------------------|---------------------------|
| Climate Control Air Conditioning Fireplace | Views Sea Mountain Country Garden Pool | Features Covered Terrace Fitted Wardrobes Private Terrace Ensuite Bathroom Marble Flooring Double Glazing | Furniture Fully Furnished |
| Kitchen Fully Fitted                       | <b>Garden</b> ✓ Private                | Security Gated Complex                                                                                    | Parking Open Private      |