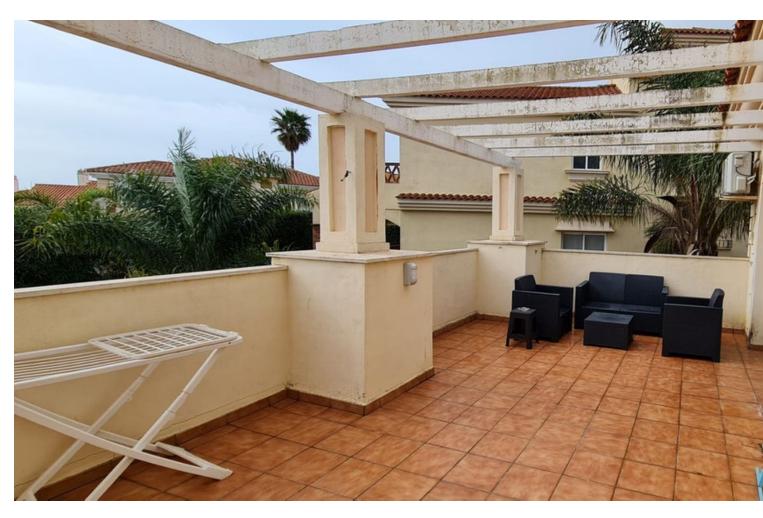

4

Holiday Homes Resale Contemporary

4

382 m2

561 m2

This spacious villa is situated in the upper part of Riviera del Sol and inside a small, quiet and gated residence of only 5 houses. Built over 3 levels, the basement is still in a raw condition and allow you to realise any project you need as gym, cinema room, guest studio, more bedrooms etc... The ground level is accessible from the street where a private parking is. On this level, you'll find a large living-dining room, a big kitchen, both with direct access to the terrace, and one bedroom + one bathroom. On the first floor are all the other 3 bedrooms, one ensuite and another terrace. The house is sold fully furnished. There is a large swimming-pool is in the south east facing garden.

| Setting  Close To Golf  Urbanisation       | Orientation South East South           | Condition Excellent Recently Renovated Recently Refurbished                                               | <b>Pool</b> Private       |
|--------------------------------------------|----------------------------------------|-----------------------------------------------------------------------------------------------------------|---------------------------|
| Climate Control Air Conditioning Fireplace | Views Sea Mountain Country Garden Pool | Features Covered Terrace Fitted Wardrobes Private Terrace Ensuite Bathroom Marble Flooring Double Glazing | Furniture Fully Furnished |
| Kitchen Fully Fitted                       | <b>Garden</b> ✓ Private                | Security Gated Complex                                                                                    | Parking Open Private      |