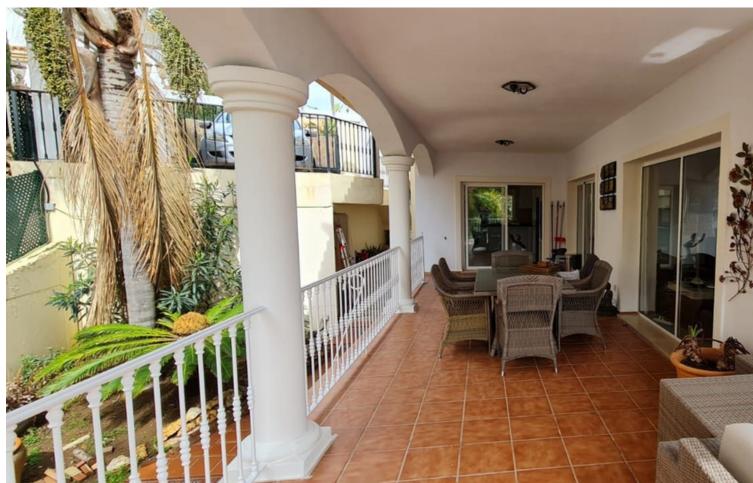

4

Holiday Homes Resale Contemporary

4

382 m2

561 m2

This spacious villa is situated in the upper part of Riviera del Sol and inside a small, quiet and gated residence of only 5 houses. Built over 3 levels, the basement is still in a raw condition and allow you to realise any project you need as gym, cinema room, guest studio, more bedrooms etc... The ground level is accessible from the street where a private parking is. On this level, you'll find a large living-dining room, a big kitchen, both with direct access to the terrace, and one bedroom + one bathroom. On the first floor are all the other 3 bedrooms, one ensuite and another terrace. The house is sold fully furnished. There is a large swimming-pool is in the south east facing garden.

| Setting  Close To Golf  Urbanisation       | Orientation South East South           | Condition Excellent Recently Renovated Recently Refurbished                                               | <b>Pool</b> Private       |
|--------------------------------------------|----------------------------------------|-----------------------------------------------------------------------------------------------------------|---------------------------|
| Climate Control Air Conditioning Fireplace | Views Sea Mountain Country Garden Pool | Features Covered Terrace Fitted Wardrobes Private Terrace Ensuite Bathroom Marble Flooring Double Glazing | Furniture Fully Furnished |
| Kitchen Fully Fitted                       | <b>Garden</b> ✓ Private                | Security Gated Complex                                                                                    | Parking Open Private      |