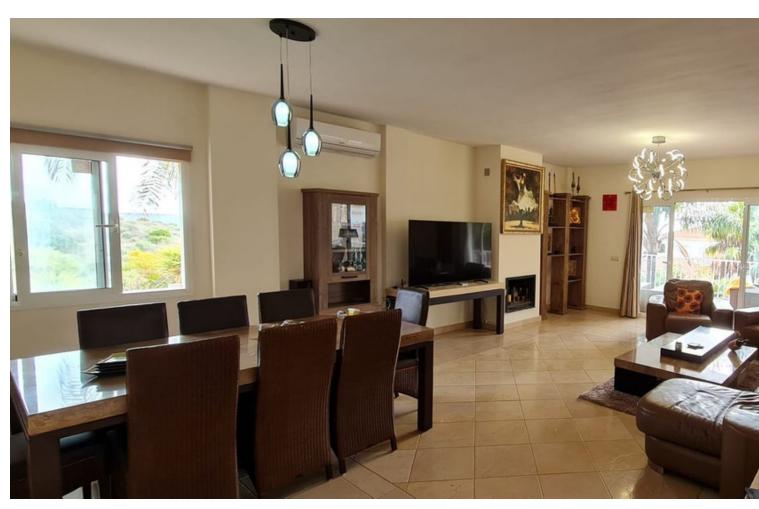

4

Holiday Homes Resale Contemporary

4

382 m2

561 m2

This spacious villa is situated in the upper part of Riviera del Sol and inside a small, quiet and gated residence of only 5 houses. Built over 3 levels, the basement is still in a raw condition and allow you to realise any project you need as gym, cinema room, guest studio, more bedrooms etc... The ground level is accessible from the street where a private parking is. On this level, you'll find a large living-dining room, a big kitchen, both with direct access to the terrace, and one bedroom + one bathroom. On the first floor are all the other 3 bedrooms, one ensuite and another terrace. The house is sold fully furnished. There is a large swimming-pool is in the south east facing garden.

| Setting  Close To Golf  Urbanisation       | Orientation South East South           | Condition Excellent Recently Renovated Recently Refurbished                                               | <b>Pool</b> Private       |
|--------------------------------------------|----------------------------------------|-----------------------------------------------------------------------------------------------------------|---------------------------|
| Climate Control Air Conditioning Fireplace | Views Sea Mountain Country Garden Pool | Features Covered Terrace Fitted Wardrobes Private Terrace Ensuite Bathroom Marble Flooring Double Glazing | Furniture Fully Furnished |
| Kitchen Fully Fitted                       | <b>Garden</b> ✓ Private                | Security Gated Complex                                                                                    | Parking Open Private      |