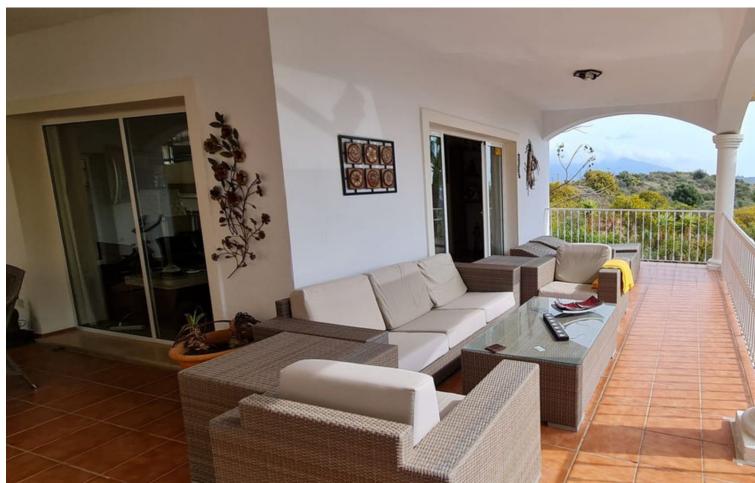

4

Holiday Homes Resale Contemporary

4

382 m2

561 m2

This spacious villa is situated in the upper part of Riviera del Sol and inside a small, quiet and gated residence of only 5 houses. Built over 3 levels, the basement is still in a raw condition and allow you to realise any project you need as gym, cinema room, guest studio, more bedrooms etc... The ground level is accessible from the street where a private parking is. On this level, you'll find a large living-dining room, a big kitchen, both with direct access to the terrace, and one bedroom + one bathroom. On the first floor are all the other 3 bedrooms, one ensuite and another terrace. The house is sold fully furnished. There is a large swimming-pool is in the south east facing garden.

| Setting  Close To Golf  Urbanisation       | Orientation South East South           | Condition Excellent Recently Renovated Recently Refurbished                                               | <b>Pool</b> Private       |
|--------------------------------------------|----------------------------------------|-----------------------------------------------------------------------------------------------------------|---------------------------|
| Climate Control Air Conditioning Fireplace | Views Sea Mountain Country Garden Pool | Features Covered Terrace Fitted Wardrobes Private Terrace Ensuite Bathroom Marble Flooring Double Glazing | Furniture Fully Furnished |
| Kitchen Fully Fitted                       | <b>Garden</b> ✓ Private                | Security Gated Complex                                                                                    | Parking Open Private      |