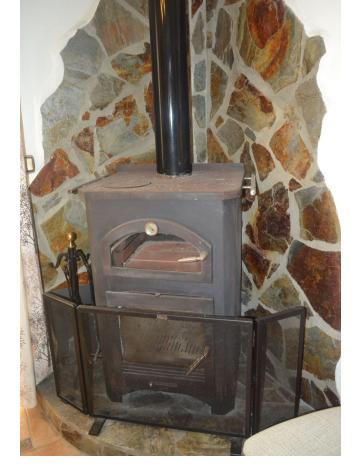

For sale and for rent. For rent only is the top part for 600 euros a month. Lovely large family home located in the centre of Coin, walking distance to schools, centro salud, feria ground where they have the markets, restaurants. Roadside parking and nice guiet road. You have a children's park 2 doors down. This property was originally built in 1999 but added to with all paperwork and licences in 2007. This can be segregated to be made into 2 apartments, or use it as a large family house or B&B, there is alot of potential. As you enter the property through a nice large door into the hallway you enter the large open plan living / dining room with a nice corner fireplace. You can access the patio where the barbacue is located and at the end of this is a storage room and access via a spiral staircase to the second floor terrace, laundry area, etc.. Back into the living room you enter the large kitchen, with double fridge / freezer, eat in area aswell as access to the same patio. Down the corridor you have 2 bedrooms and a bathroom. The larger bedroom has air conditioning. From the living room you have the stairs up to the second floor, at the front of the house you have 2 double bedrooms with plenty of wardrobes. You have a storage cupboard on the landing for towels, linen, etc.. and you have the other 2 bedrooms and family bathroom. From one of the bedrooms you access the second floor terrace, which has sun all day to enjoy the spanish weather along with access to the laundry and storage room. The property has solar water system so you pay low electric as you have a wood burner fireplace for nice heat in winter. It's a very large property that is move in ready. You are less than 10 minutes to the guadalhorce hospital and 20 from Malaga and the airport. A must see!

Drinkable Water

Condition 🖌 Good

Furniture Part Furnished **Climate Control** Air Conditioning 🖌 Hot A/C 🗸 Cold A/C 🗸 Fireplace

Kitchen \star Fully Fitted

Open Street More Than One