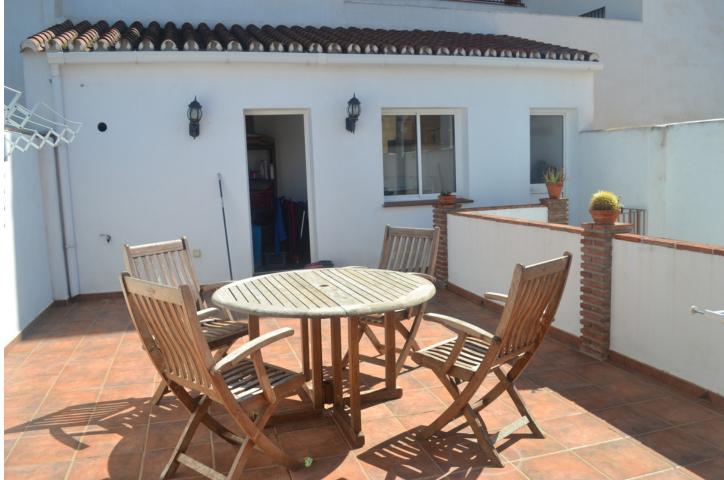

For sale and for rent. For rent only is the top part for 600 euros a month. Lovely large family home located in the centre of Coin, walking distance to schools, centro salud, feria ground where they have the markets, restaurants. Roadside parking and nice guiet road. You have a children's park 2 doors down. This property was originally built in 1999 but added to with all paperwork and licences in 2007. This can be segregated to be made into 2 apartments, or use it as a large family house or B&B, there is alot of potential. As you enter the property through a nice large door into the hallway you enter the large open plan living / dining room with a nice corner fireplace. You can access the patio where the barbacue is located and at the end of this is a storage room and access via a spiral staircase to the second floor terrace, laundry area, etc.. Back into the living room you enter the large kitchen, with double fridge / freezer, eat in area aswell as access to the same patio. Down the corridor you have 2 bedrooms and a bathroom. The larger bedroom has air conditioning. From the living room you have the stairs up to the second floor, at the front of the house you have 2 double bedrooms with plenty of wardrobes. You have a storage cupboard on the landing for towels, linen, etc.. and you have the other 2 bedrooms and family bathroom. From one of the bedrooms you access the second floor terrace, which has sun all day to enjoy the spanish weather along with access to the laundry and storage room. The property has solar water system so you pay low electric as you have a wood burner fireplace for nice heat in winter. It's a very large property that is move in ready. You are less than 10 minutes to the guadalhorce hospital and 20 from Malaga and the airport. A must see!