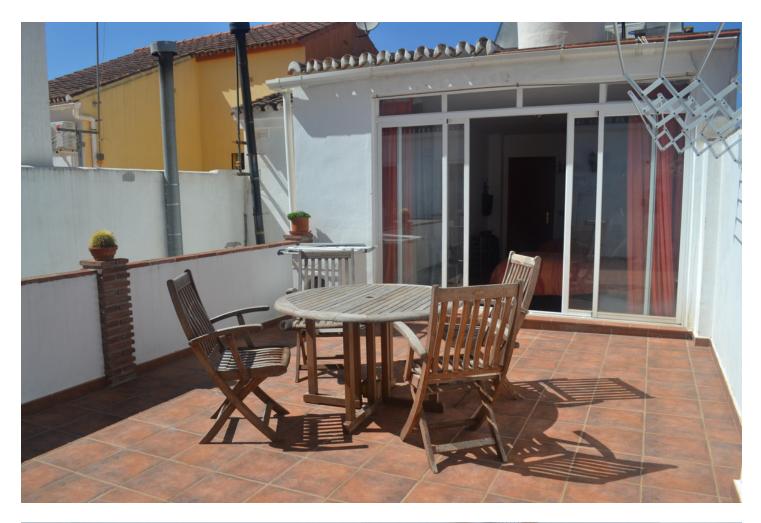

For sale and for rent. For rent only is the top part for 600 euros a month. Lovely large family home located in the centre of Coin, walking distance to schools, centro salud, feria ground where they have the markets, restaurants. Roadside parking and nice guiet road. You have a children's park 2 doors down. This property was originally built in 1999 but added to with all paperwork and licences in 2007. This can be segregated to be made into 2 apartments, or use it as a large family house or B&B, there is alot of potential. As you enter the property through a nice large door into the hallway you enter the large open plan living / dining room with a nice corner fireplace. You can access the patio where the barbacue is located and at the end of this is a storage room and access via a spiral staircase to the second floor terrace, laundry area, etc.. Back into the living room you enter the large kitchen, with double fridge / freezer, eat in area aswell as access to the same patio. Down the corridor you have 2 bedrooms and a bathroom. The larger bedroom has air conditioning. From the living room you have the stairs up to the second floor, at the front of the house you have 2 double bedrooms with plenty of wardrobes. You have a storage cupboard on the landing for towels, linen, etc.. and you have the other 2 bedrooms and family bathroom. From one of the bedrooms you access the second floor terrace, which has sun all day to enjoy the spanish weather along with access to the laundry and storage room. The property has solar water system so you pay low electric as you have a wood burner fireplace for nice heat in winter. It's a very large property that is move in ready. You are less than 10 minutes to the guadalhorce hospital and 20 from Malaga and the airport. A must see!