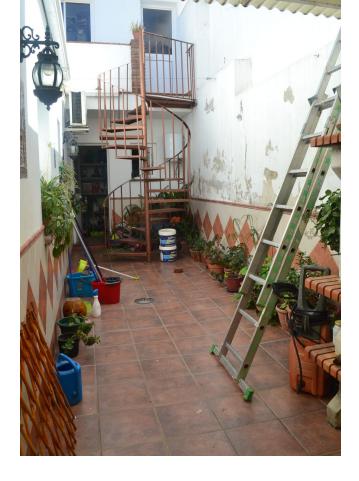

For sale and for rent. For rent only is the top part for 600 euros a month. Lovely large family home located in the centre of Coin, walking distance to schools, centro salud, feria ground where they have the markets, restaurants. Roadside parking and nice guiet road. You have a children's park 2 doors down. This property was originally built in 1999 but added to with all paperwork and licences in 2007. This can be segregated to be made into 2 apartments, or use it as a large family house or B&B, there is alot of potential. As you enter the property through a nice large door into the hallway you enter the large open plan living / dining room with a nice corner fireplace. You can access the patio where the barbacue is located and at the end of this is a storage room and access via a spiral staircase to the second floor terrace, laundry area, etc.. Back into the living room you enter the large kitchen, with double fridge / freezer, eat in area aswell as access to the same patio. Down the corridor you have 2 bedrooms and a bathroom. The larger bedroom has air conditioning. From the living room you have the stairs up to the second floor, at the front of the house you have 2 double bedrooms with plenty of wardrobes. You have a storage cupboard on the landing for towels, linen, etc.. and you have the other 2 bedrooms and family bathroom. From one of the bedrooms you access the second floor terrace, which has sun all day to enjoy the spanish weather along with access to the laundry and storage room. The property has solar water system so you pay low electric as you have a wood burner fireplace for nice heat in winter. It's a very large property that is move in ready. You are less than 10 minutes to the guadalhorce hospital and 20 from Malaga and the airport. A must see!