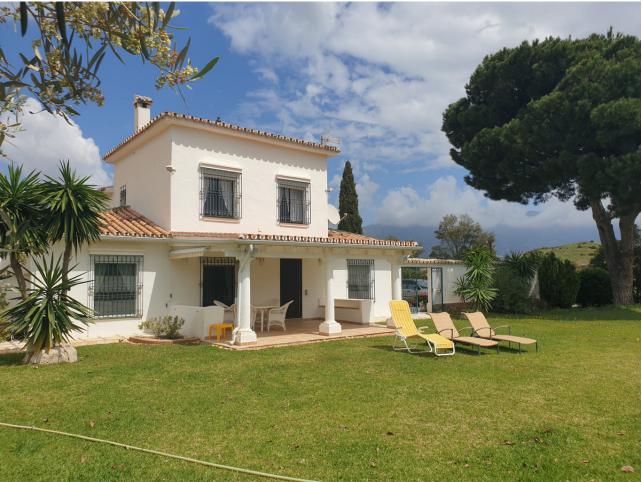

## Sales - House - Entrerrios 850.000€

www.mibgroup.es +34 662 58 96 58 info@mibgroup.es

Ref.-ID: MIBGR4050949 Entrerrios House

3

3

280 m2

12131 m2

This well-built finca constructed in 1987 offers stunning green views on a magnificent country plot of 12.000 xsm2 only 10 minutes drive from a wealth of amenities and the beach at La Cala de Mijas. The property features a large lawn garden and pool with wonderful open views overlooking private meadows with wild flowers towards Santana Golf, with a majestic forest and mountain backdrop. This is truly a nature lover's paradise in an idyllic environment not far from the coast. Upon entry, there is a private gated driveway leading to extensive private parking. Inside, there is a spacious open plan living and dining area with fireplace opening onto the covered garden terrace with wonderful open views, a modern fully equipped kitchen, two large bedrooms, one with en-suite bathroom, and a guest toilet. The grand entrance hall leads upstairs to another large en-suite bedroom + a mezzanine office area. The well built property features aluminium windows, solid wooden doors and carpentry in a traditional finca style, as well as efficient gas central heating. Outside, the substantial lawn garden leads out to a large private swimming pool with private meadows beyond, as well as an outhouse for storage and workshop. All in all, this is an excellent opportunity for a very large plot in a stunningly beautiful natural environment only 10 minutes from La Cala! Priced to sell reduced from \$\infty\$0.000 and must be seen!