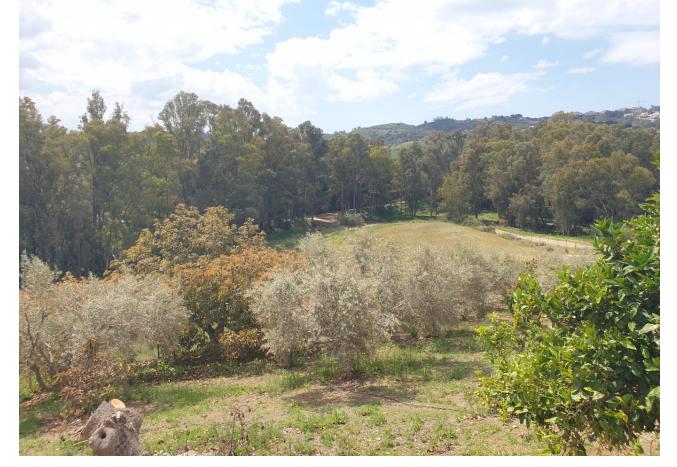

## Sales - House - Entrerrios 850.000€

www.mibgroup.es +34 662 58 96 58 info@mibgroup.es

Ref.-ID: MIBGR4050949 Entrerrios House

3

3

280 m2

12131 m2

This well-built finca constructed in 1987 offers stunning green views on a magnificent country plot of 12.000 xsm2 only 10 minutes drive from a wealth of amenities and the beach at La Cala de Mijas. The property features a large lawn garden and pool with wonderful open views overlooking private meadows with wild flowers towards Santana Golf, with a majestic forest and mountain backdrop. This is truly a nature lover's paradise in an idyllic environment not far from the coast. Upon entry, there is a private gated driveway leading to extensive private parking. Inside, there is a spacious open plan living and dining area with fireplace opening onto the covered garden terrace with wonderful open views, a modern fully equipped kitchen, two large bedrooms, one with en-suite bathroom, and a guest toilet. The grand entrance hall leads upstairs to another large en-suite bedroom + a mezzanine office area. The well built property features aluminium windows, solid wooden doors and carpentry in a traditional finca style, as well as efficient gas central heating. Outside, the substantial lawn garden leads out to a large private swimming pool with private meadows beyond, as well as an outhouse for storage and workshop. All in all, this is an excellent opportunity for a very large plot in a stunningly beautiful natural environment only 10 minutes from La Cala! Priced to sell reduced from \$\infty\$0.000 and must be seen!