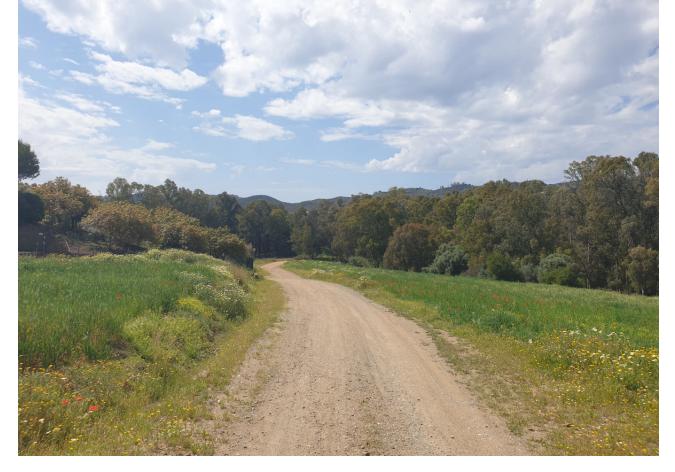

## Sales - House - Entrerrios 850.000€

www.mibgroup.es +34 662 58 96 58 info@mibgroup.es

Ref.-ID: MIBGR4050949 Entrerrios House

3

3

280 m2

12131 m2

This well-built finca constructed in 1987 offers stunning green views on a magnificent country plot of 12.000 xsm2 only 10 minutes drive from a wealth of amenities and the beach at La Cala de Mijas. The property features a large lawn garden and pool with wonderful open views overlooking private meadows with wild flowers towards Santana Golf, with a majestic forest and mountain backdrop. This is truly a nature lover's paradise in an idyllic environment not far from the coast. Upon entry, there is a private gated driveway leading to extensive private parking. Inside, there is a spacious open plan living and dining area with fireplace opening onto the covered garden terrace with wonderful open views, a modern fully equipped kitchen, two large bedrooms, one with en-suite bathroom, and a guest toilet. The grand entrance hall leads upstairs to another large en-suite bedroom + a mezzanine office area. The well built property features aluminium windows, solid wooden doors and carpentry in a traditional finca style, as well as efficient gas central heating. Outside, the substantial lawn garden leads out to a large private swimming pool with private meadows beyond, as well as an outhouse for storage and workshop. All in all, this is an excellent opportunity for a very large plot in a stunningly beautiful natural environment only 10 minutes from La Cala! Priced to sell reduced from \$\infty\$0.000 and must be seen!