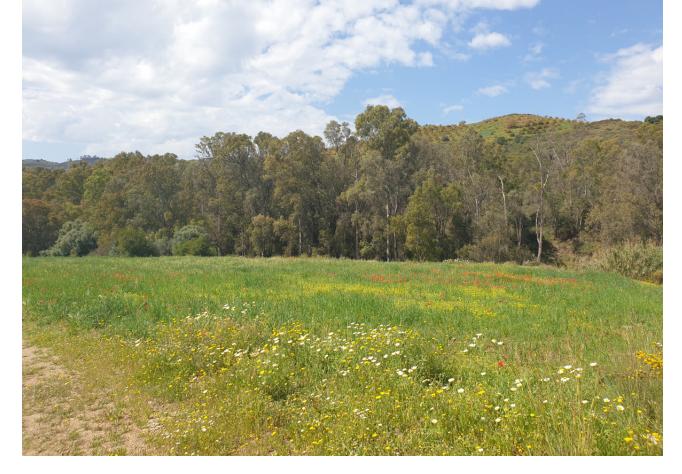

## Sales - House - Entrerrios 850.000€

www.mibgroup.es +34 662 58 96 58 info@mibgroup.es

Ref.-ID: MIBGR4050949 Entrerrios House

3

3

280 m2

12131 m2

This well-built finca constructed in 1987 offers stunning green views on a magnificent country plot of 12.000 xsm2 only 10 minutes drive from a wealth of amenities and the beach at La Cala de Mijas. The property features a large lawn garden and pool with wonderful open views overlooking private meadows with wild flowers towards Santana Golf, with a majestic forest and mountain backdrop. This is truly a nature lover's paradise in an idyllic environment not far from the coast. Upon entry, there is a private gated driveway leading to extensive private parking. Inside, there is a spacious open plan living and dining area with fireplace opening onto the covered garden terrace with wonderful open views, a modern fully equipped kitchen, two large bedrooms, one with en-suite bathroom, and a guest toilet. The grand entrance hall leads upstairs to another large en-suite bedroom + a mezzanine office area. The well built property features aluminium windows, solid wooden doors and carpentry in a traditional finca style, as well as efficient gas central heating. Outside, the substantial lawn garden leads out to a large private swimming pool with private meadows beyond, as well as an outhouse for storage and workshop. All in all, this is an excellent opportunity for a very large plot in a stunningly beautiful natural environment only 10 minutes from La Cala! Priced to sell reduced from \$\infty\$0.000 and must be seen!