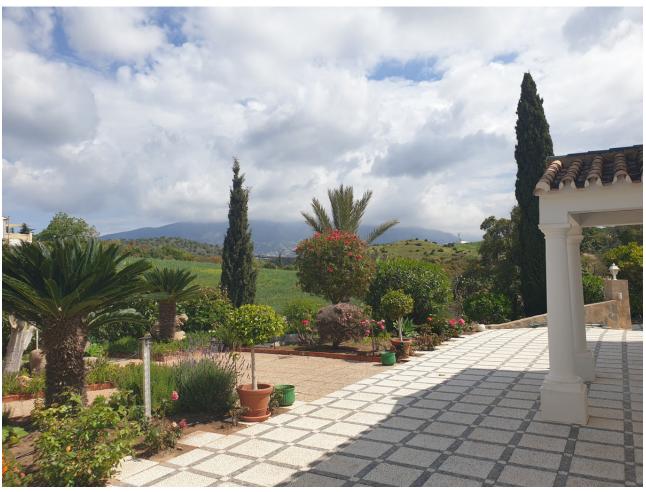

## Sales - House - Entrerrios 850.000€

www.mibgroup.es +34 662 58 96 58 info@mibgroup.es

Ref.-ID: MIBGR4050949 Entrerrios House

3

3

280 m2

12131 m2

This well-built finca constructed in 1987 offers stunning green views on a magnificent country plot of 12.000 xsm2 only 10 minutes drive from a wealth of amenities and the beach at La Cala de Mijas. The property features a large lawn garden and pool with wonderful open views overlooking private meadows with wild flowers towards Santana Golf, with a majestic forest and mountain backdrop. This is truly a nature lover's paradise in an idyllic environment not far from the coast. Upon entry, there is a private gated driveway leading to extensive private parking. Inside, there is a spacious open plan living and dining area with fireplace opening onto the covered garden terrace with wonderful open views, a modern fully equipped kitchen, two large bedrooms, one with en-suite bathroom, and a guest toilet. The grand entrance hall leads upstairs to another large en-suite bedroom + a mezzanine office area. The well built property features aluminium windows, solid wooden doors and carpentry in a traditional finca style, as well as efficient gas central heating. Outside, the substantial lawn garden leads out to a large private swimming pool with private meadows beyond, as well as an outhouse for storage and workshop. All in all, this is an excellent opportunity for a very large plot in a stunningly beautiful natural environment only 10 minutes from La Cala! Priced to sell reduced from \$\infty\$0.000 and must be seen!