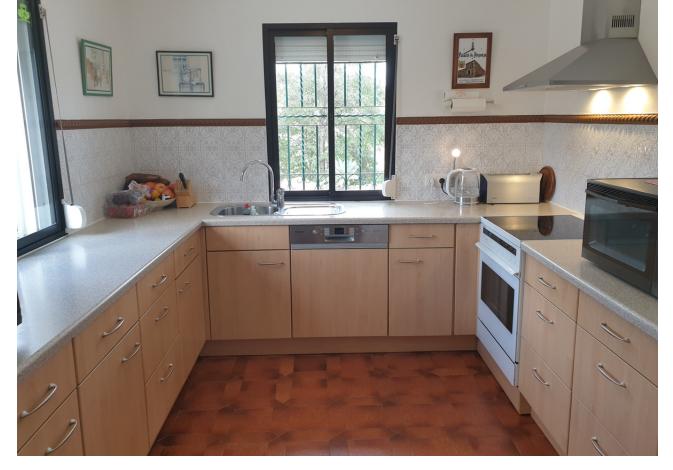

## Sales - House - Entrerrios 850.000€

www.mibgroup.es +34 662 58 96 58 info@mibgroup.es

Ref.-ID: MIBGR4050949 Entrerrios House

3

3

280 m2

12131 m2

This well-built finca constructed in 1987 offers stunning green views on a magnificent country plot of 12.000 xsm2 only 10 minutes drive from a wealth of amenities and the beach at La Cala de Mijas. The property features a large lawn garden and pool with wonderful open views overlooking private meadows with wild flowers towards Santana Golf, with a majestic forest and mountain backdrop. This is truly a nature lover's paradise in an idyllic environment not far from the coast. Upon entry, there is a private gated driveway leading to extensive private parking. Inside, there is a spacious open plan living and dining area with fireplace opening onto the covered garden terrace with wonderful open views, a modern fully equipped kitchen, two large bedrooms, one with en-suite bathroom, and a guest toilet. The grand entrance hall leads upstairs to another large en-suite bedroom + a mezzanine office area. The well built property features aluminium windows, solid wooden doors and carpentry in a traditional finca style, as well as efficient gas central heating. Outside, the substantial lawn garden leads out to a large private swimming pool with private meadows beyond, as well as an outhouse for storage and workshop. All in all, this is an excellent opportunity for a very large plot in a stunningly beautiful natural environment only 10 minutes from La Cala! Priced to sell reduced from \$\infty\$0.000 and must be seen!

| Setting Country Close To Golf Close To Town Close To Schools | Orientation South West                       | Condition<br>Excellent                                                                                                              | Pool Private                                  |
|--------------------------------------------------------------|----------------------------------------------|-------------------------------------------------------------------------------------------------------------------------------------|-----------------------------------------------|
| Climate Control Central Heating Fireplace                    | Views Mountain Golf Country Panoramic Forest | Features Covered Terrace Fitted Wardrobes Private Terrace Satellite TV WiFi Storage Room Utility Room Wood Flooring Marble Flooring | Kitchen Fully Fitted                          |
| Garden Private                                               | Security Entry Phone                         | Parking Garage More Than One Private                                                                                                | Category Bargain Holiday Homes Reduced Resale |