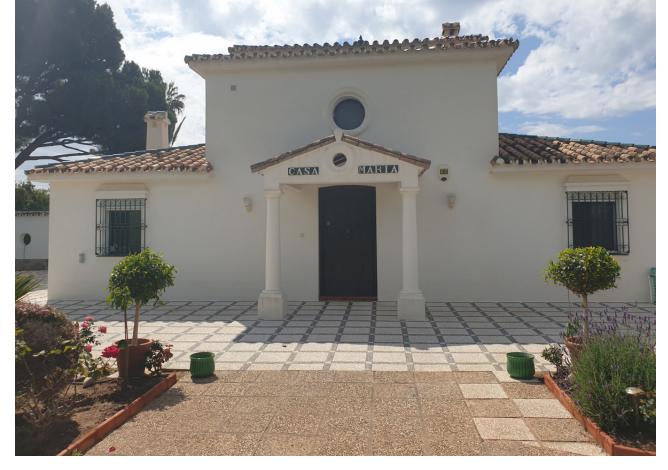

## Sales - House - Entrerrios 850.000€

www.mibgroup.es +34 662 58 96 58 info@mibgroup.es

Ref.-ID: MIBGR4050949 Entrerrios House

3

3

280 m2

12131 m2

This well-built finca constructed in 1987 offers stunning green views on a magnificent country plot of 12.000 xsm2 only 10 minutes drive from a wealth of amenities and the beach at La Cala de Mijas. The property features a large lawn garden and pool with wonderful open views overlooking private meadows with wild flowers towards Santana Golf, with a majestic forest and mountain backdrop. This is truly a nature lover's paradise in an idyllic environment not far from the coast. Upon entry, there is a private gated driveway leading to extensive private parking. Inside, there is a spacious open plan living and dining area with fireplace opening onto the covered garden terrace with wonderful open views, a modern fully equipped kitchen, two large bedrooms, one with en-suite bathroom, and a guest toilet. The grand entrance hall leads upstairs to another large en-suite bedroom + a mezzanine office area. The well built property features aluminium windows, solid wooden doors and carpentry in a traditional finca style, as well as efficient gas central heating. Outside, the substantial lawn garden leads out to a large private swimming pool with private meadows beyond, as well as an outhouse for storage and workshop. All in all, this is an excellent opportunity for a very large plot in a stunningly beautiful natural environment only 10 minutes from La Cala! Priced to sell reduced from \$\infty\$0.000 and must be seen!