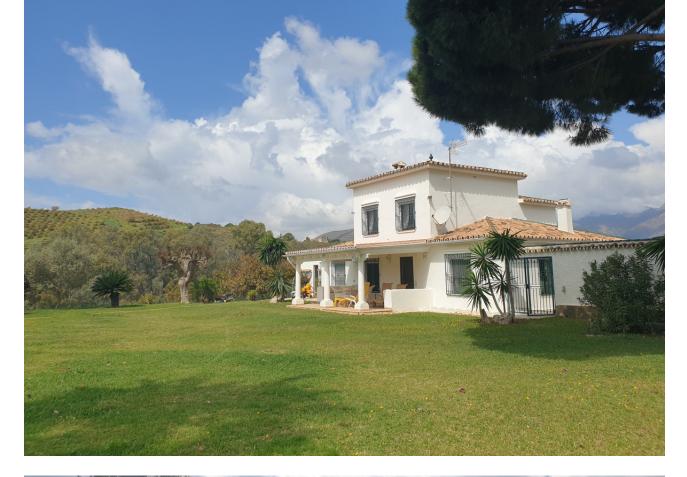

## Sales - House - Entrerrios 850.000€

www.mibgroup.es +34 662 58 96 58 info@mibgroup.es

Ref.-ID: MIBGR4050949 Entrerrios House

3

3

280 m2

12131 m2

This well-built finca constructed in 1987 offers stunning green views on a magnificent country plot of 12.000 xsm2 only 10 minutes drive from a wealth of amenities and the beach at La Cala de Mijas. The property features a large lawn garden and pool with wonderful open views overlooking private meadows with wild flowers towards Santana Golf, with a majestic forest and mountain backdrop. This is truly a nature lover's paradise in an idyllic environment not far from the coast. Upon entry, there is a private gated driveway leading to extensive private parking. Inside, there is a spacious open plan living and dining area with fireplace opening onto the covered garden terrace with wonderful open views, a modern fully equipped kitchen, two large bedrooms, one with en-suite bathroom, and a guest toilet. The grand entrance hall leads upstairs to another large en-suite bedroom + a mezzanine office area. The well built property features aluminium windows, solid wooden doors and carpentry in a traditional finca style, as well as efficient gas central heating. Outside, the substantial lawn garden leads out to a large private swimming pool with private meadows beyond, as well as an outhouse for storage and workshop. All in all, this is an excellent opportunity for a very large plot in a stunningly beautiful natural environment only 10 minutes from La Cala! Priced to sell reduced from \$\infty\$0.000 and must be seen!