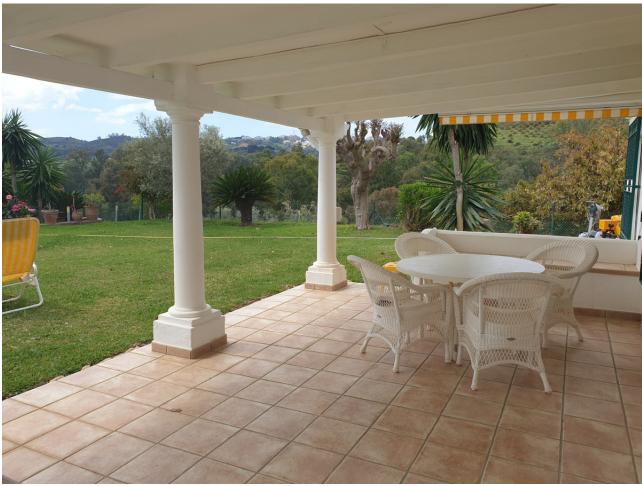

## Sales - House - Entrerrios 850.000€

www.mibgroup.es +34 662 58 96 58 info@mibgroup.es

Ref.-ID: MIBGR4050949 Entrerrios House

3

3

280 m2

12131 m2

This well-built finca constructed in 1987 offers stunning green views on a magnificent country plot of 12.000 xsm2 only 10 minutes drive from a wealth of amenities and the beach at La Cala de Mijas. The property features a large lawn garden and pool with wonderful open views overlooking private meadows with wild flowers towards Santana Golf, with a majestic forest and mountain backdrop. This is truly a nature lover's paradise in an idyllic environment not far from the coast. Upon entry, there is a private gated driveway leading to extensive private parking. Inside, there is a spacious open plan living and dining area with fireplace opening onto the covered garden terrace with wonderful open views, a modern fully equipped kitchen, two large bedrooms, one with en-suite bathroom, and a guest toilet. The grand entrance hall leads upstairs to another large en-suite bedroom + a mezzanine office area. The well built property features aluminium windows, solid wooden doors and carpentry in a traditional finca style, as well as efficient gas central heating. Outside, the substantial lawn garden leads out to a large private swimming pool with private meadows beyond, as well as an outhouse for storage and workshop. All in all, this is an excellent opportunity for a very large plot in a stunningly beautiful natural environment only 10 minutes from La Cala! Priced to sell reduced from \$\infty\$0.000 and must be seen!

| Setting Country Close To Golf Close To Town Close To Schools | Orientation South West                       | Condition<br>Excellent                                                                                                              | Pool Private                                  |
|--------------------------------------------------------------|----------------------------------------------|-------------------------------------------------------------------------------------------------------------------------------------|-----------------------------------------------|
| Climate Control Central Heating Fireplace                    | Views Mountain Golf Country Panoramic Forest | Features Covered Terrace Fitted Wardrobes Private Terrace Satellite TV WiFi Storage Room Utility Room Wood Flooring Marble Flooring | Kitchen Fully Fitted                          |
| Garden Private                                               | Security Entry Phone                         | Parking Garage More Than One Private                                                                                                | Category Bargain Holiday Homes Reduced Resale |