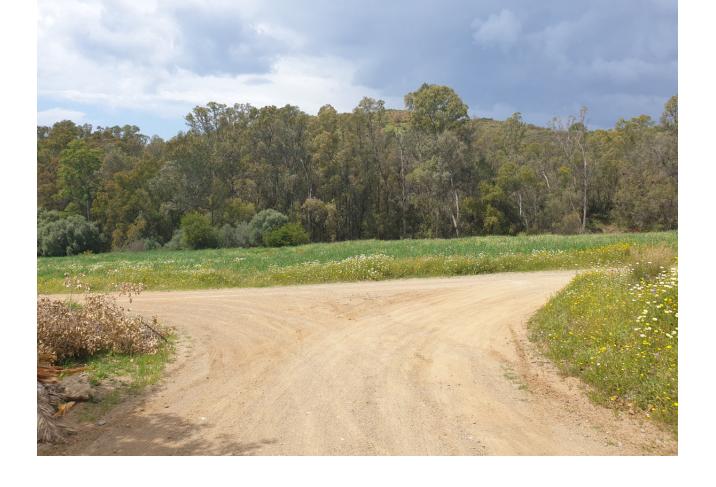

## Sales - House - Entrerrios 850.000€

www.mibgroup.es +34 662 58 96 58 info@mibgroup.es

Ref.-ID: MIBGR4050949 Entrerrios House

3

3

280 m2

12131 m2

This well-built finca constructed in 1987 offers stunning green views on a magnificent country plot of 12.000 xsm2 only 10 minutes drive from a wealth of amenities and the beach at La Cala de Mijas. The property features a large lawn garden and pool with wonderful open views overlooking private meadows with wild flowers towards Santana Golf, with a majestic forest and mountain backdrop. This is truly a nature lover's paradise in an idyllic environment not far from the coast. Upon entry, there is a private gated driveway leading to extensive private parking. Inside, there is a spacious open plan living and dining area with fireplace opening onto the covered garden terrace with wonderful open views, a modern fully equipped kitchen, two large bedrooms, one with en-suite bathroom, and a guest toilet. The grand entrance hall leads upstairs to another large en-suite bedroom + a mezzanine office area. The well built property features aluminium windows, solid wooden doors and carpentry in a traditional finca style, as well as efficient gas central heating. Outside, the substantial lawn garden leads out to a large private swimming pool with private meadows beyond, as well as an outhouse for storage and workshop. All in all, this is an excellent opportunity for a very large plot in a stunningly beautiful natural environment only 10 minutes from La Cala! Priced to sell reduced from \$\infty\$0.000 and must be seen!