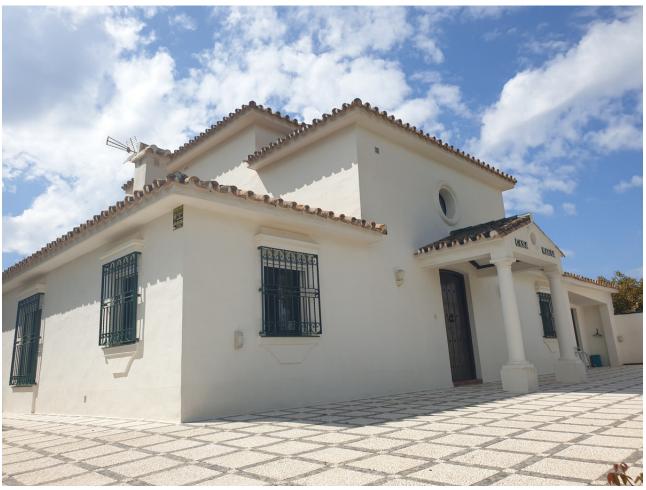

## Sales - House - Entrerrios 850.000€

www.mibgroup.es +34 662 58 96 58 info@mibgroup.es

Ref.-ID: MIBGR4050949 Entrerrios House

3

3

280 m2

12131 m2

This well-built finca constructed in 1987 offers stunning green views on a magnificent country plot of 12.000 xsm2 only 10 minutes drive from a wealth of amenities and the beach at La Cala de Mijas. The property features a large lawn garden and pool with wonderful open views overlooking private meadows with wild flowers towards Santana Golf, with a majestic forest and mountain backdrop. This is truly a nature lover's paradise in an idyllic environment not far from the coast. Upon entry, there is a private gated driveway leading to extensive private parking. Inside, there is a spacious open plan living and dining area with fireplace opening onto the covered garden terrace with wonderful open views, a modern fully equipped kitchen, two large bedrooms, one with en-suite bathroom, and a guest toilet. The grand entrance hall leads upstairs to another large en-suite bedroom + a mezzanine office area. The well built property features aluminium windows, solid wooden doors and carpentry in a traditional finca style, as well as efficient gas central heating. Outside, the substantial lawn garden leads out to a large private swimming pool with private meadows beyond, as well as an outhouse for storage and workshop. All in all, this is an excellent opportunity for a very large plot in a stunningly beautiful natural environment only 10 minutes from La Cala! Priced to sell reduced from \$\infty\$0.000 and must be seen!