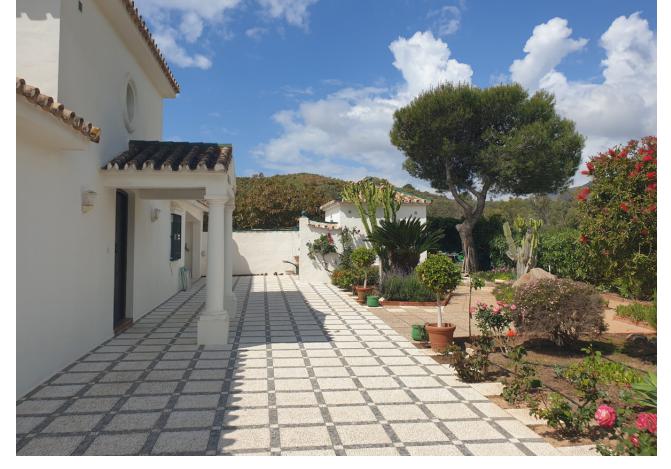

## Sales - House - Entrerrios 850.000€

www.mibgroup.es +34 662 58 96 58 info@mibgroup.es

Ref.-ID: MIBGR4050949 Entrerrios House

3

3

280 m2

12131 m2

This well-built finca constructed in 1987 offers stunning green views on a magnificent country plot of 12.000 xsm2 only 10 minutes drive from a wealth of amenities and the beach at La Cala de Mijas. The property features a large lawn garden and pool with wonderful open views overlooking private meadows with wild flowers towards Santana Golf, with a majestic forest and mountain backdrop. This is truly a nature lover's paradise in an idyllic environment not far from the coast. Upon entry, there is a private gated driveway leading to extensive private parking. Inside, there is a spacious open plan living and dining area with fireplace opening onto the covered garden terrace with wonderful open views, a modern fully equipped kitchen, two large bedrooms, one with en-suite bathroom, and a guest toilet. The grand entrance hall leads upstairs to another large en-suite bedroom + a mezzanine office area. The well built property features aluminium windows, solid wooden doors and carpentry in a traditional finca style, as well as efficient gas central heating. Outside, the substantial lawn garden leads out to a large private swimming pool with private meadows beyond, as well as an outhouse for storage and workshop. All in all, this is an excellent opportunity for a very large plot in a stunningly beautiful natural environment only 10 minutes from La Cala! Priced to sell reduced from \$\infty\$0.000 and must be seen!