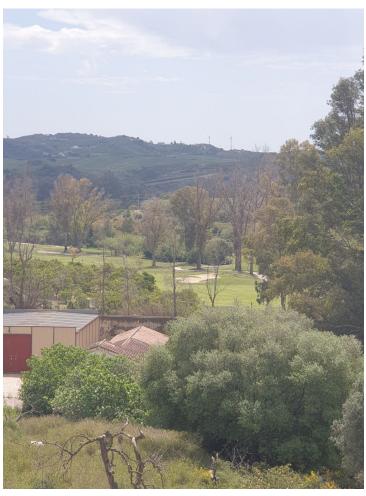

## Sales - House - Entrerrios 850.000€

www.mibgroup.es +34 662 58 96 58 info@mibgroup.es

Ref.-ID: MIBGR4050949 Entrerrios House

3

3

280 m2

12131 m2

This well-built finca constructed in 1987 offers stunning green views on a magnificent country plot of 12.000 xsm2 only 10 minutes drive from a wealth of amenities and the beach at La Cala de Mijas. The property features a large lawn garden and pool with wonderful open views overlooking private meadows with wild flowers towards Santana Golf, with a majestic forest and mountain backdrop. This is truly a nature lover's paradise in an idyllic environment not far from the coast. Upon entry, there is a private gated driveway leading to extensive private parking. Inside, there is a spacious open plan living and dining area with fireplace opening onto the covered garden terrace with wonderful open views, a modern fully equipped kitchen, two large bedrooms, one with en-suite bathroom, and a guest toilet. The grand entrance hall leads upstairs to another large en-suite bedroom + a mezzanine office area. The well built property features aluminium windows, solid wooden doors and carpentry in a traditional finca style, as well as efficient gas central heating. Outside, the substantial lawn garden leads out to a large private swimming pool with private meadows beyond, as well as an outhouse for storage and workshop. All in all, this is an excellent opportunity for a very large plot in a stunningly beautiful natural environment only 10 minutes from La Cala! Priced to sell reduced from \$\infty\$0.000 and must be seen!