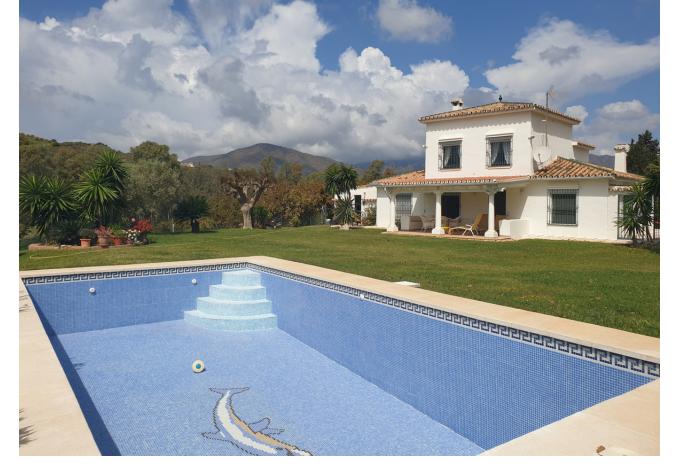

## Sales - House - Entrerrios 850.000€

www.mibgroup.es +34 662 58 96 58 info@mibgroup.es

Ref.-ID: MIBGR4050949 Entrerrios House

3

3

280 m2

12131 m2

This well-built finca constructed in 1987 offers stunning green views on a magnificent country plot of 12.000 xsm2 only 10 minutes drive from a wealth of amenities and the beach at La Cala de Mijas. The property features a large lawn garden and pool with wonderful open views overlooking private meadows with wild flowers towards Santana Golf, with a majestic forest and mountain backdrop. This is truly a nature lover's paradise in an idyllic environment not far from the coast. Upon entry, there is a private gated driveway leading to extensive private parking. Inside, there is a spacious open plan living and dining area with fireplace opening onto the covered garden terrace with wonderful open views, a modern fully equipped kitchen, two large bedrooms, one with en-suite bathroom, and a guest toilet. The grand entrance hall leads upstairs to another large en-suite bedroom + a mezzanine office area. The well built property features aluminium windows, solid wooden doors and carpentry in a traditional finca style, as well as efficient gas central heating. Outside, the substantial lawn garden leads out to a large private swimming pool with private meadows beyond, as well as an outhouse for storage and workshop. All in all, this is an excellent opportunity for a very large plot in a stunningly beautiful natural environment only 10 minutes from La Cala! Priced to sell reduced from \$\infty\$0.000 and must be seen!

| Setting Country Close To Golf Close To Town Close To Schools | Orientation South West                       | Condition<br>Excellent                                                                                                              | Pool Private                                  |
|--------------------------------------------------------------|----------------------------------------------|-------------------------------------------------------------------------------------------------------------------------------------|-----------------------------------------------|
| Climate Control Central Heating Fireplace                    | Views Mountain Golf Country Panoramic Forest | Features Covered Terrace Fitted Wardrobes Private Terrace Satellite TV WiFi Storage Room Utility Room Wood Flooring Marble Flooring | Kitchen Fully Fitted                          |
| Garden Private                                               | Security Entry Phone                         | Parking Garage More Than One Private                                                                                                | Category Bargain Holiday Homes Reduced Resale |