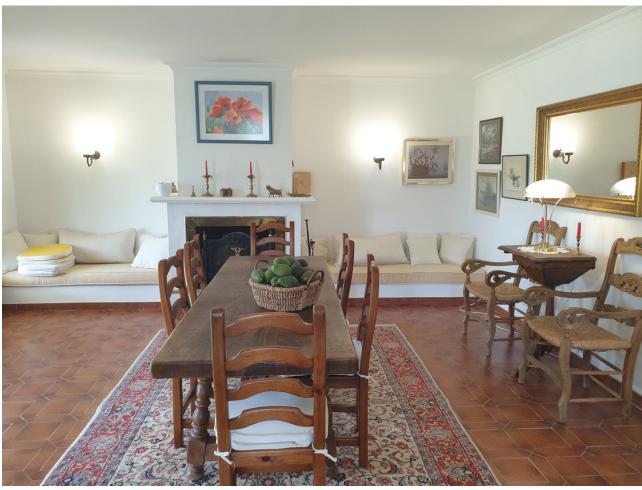

## Sales - House - Entrerrios 850.000€

www.mibgroup.es +34 662 58 96 58 info@mibgroup.es

Ref.-ID: MIBGR4050949 Entrerrios House

3

3

280 m2

12131 m2

This well-built finca constructed in 1987 offers stunning green views on a magnificent country plot of 12.000 xsm2 only 10 minutes drive from a wealth of amenities and the beach at La Cala de Mijas. The property features a large lawn garden and pool with wonderful open views overlooking private meadows with wild flowers towards Santana Golf, with a majestic forest and mountain backdrop. This is truly a nature lover's paradise in an idyllic environment not far from the coast. Upon entry, there is a private gated driveway leading to extensive private parking. Inside, there is a spacious open plan living and dining area with fireplace opening onto the covered garden terrace with wonderful open views, a modern fully equipped kitchen, two large bedrooms, one with en-suite bathroom, and a guest toilet. The grand entrance hall leads upstairs to another large en-suite bedroom + a mezzanine office area. The well built property features aluminium windows, solid wooden doors and carpentry in a traditional finca style, as well as efficient gas central heating. Outside, the substantial lawn garden leads out to a large private swimming pool with private meadows beyond, as well as an outhouse for storage and workshop. All in all, this is an excellent opportunity for a very large plot in a stunningly beautiful natural environment only 10 minutes from La Cala! Priced to sell reduced from \$\infty\$0.000 and must be seen!