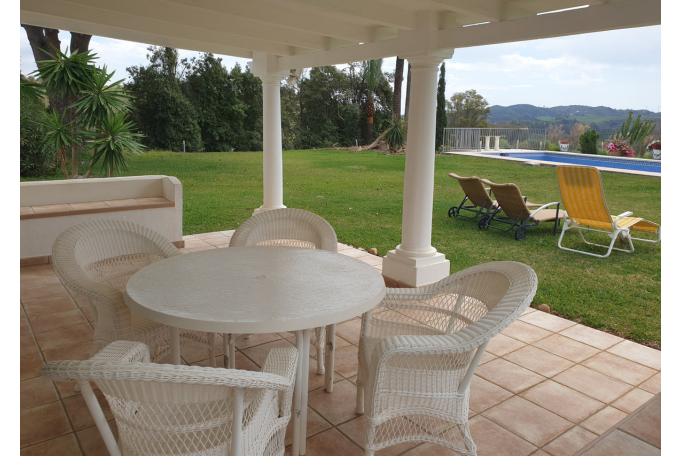

## Sales - House - Entrerrios 850.000€

www.mibgroup.es +34 662 58 96 58 info@mibgroup.es

Ref.-ID: MIBGR4050949 Entrerrios House

3

3

280 m2

12131 m2

This well-built finca constructed in 1987 offers stunning green views on a magnificent country plot of 12.000 xsm2 only 10 minutes drive from a wealth of amenities and the beach at La Cala de Mijas. The property features a large lawn garden and pool with wonderful open views overlooking private meadows with wild flowers towards Santana Golf, with a majestic forest and mountain backdrop. This is truly a nature lover's paradise in an idyllic environment not far from the coast. Upon entry, there is a private gated driveway leading to extensive private parking. Inside, there is a spacious open plan living and dining area with fireplace opening onto the covered garden terrace with wonderful open views, a modern fully equipped kitchen, two large bedrooms, one with en-suite bathroom, and a guest toilet. The grand entrance hall leads upstairs to another large en-suite bedroom + a mezzanine office area. The well built property features aluminium windows, solid wooden doors and carpentry in a traditional finca style, as well as efficient gas central heating. Outside, the substantial lawn garden leads out to a large private swimming pool with private meadows beyond, as well as an outhouse for storage and workshop. All in all, this is an excellent opportunity for a very large plot in a stunningly beautiful natural environment only 10 minutes from La Cala! Priced to sell reduced from \$\infty\$0.000 and must be seen!

| Setting Country Close To Golf Close To Town Close To Schools | Orientation South West                       | Condition<br>Excellent                                                                                                              | Pool Private                                  |
|--------------------------------------------------------------|----------------------------------------------|-------------------------------------------------------------------------------------------------------------------------------------|-----------------------------------------------|
| Climate Control Central Heating Fireplace                    | Views Mountain Golf Country Panoramic Forest | Features Covered Terrace Fitted Wardrobes Private Terrace Satellite TV WiFi Storage Room Utility Room Wood Flooring Marble Flooring | Kitchen Fully Fitted                          |
| Garden Private                                               | Security Entry Phone                         | Parking Garage More Than One Private                                                                                                | Category Bargain Holiday Homes Reduced Resale |