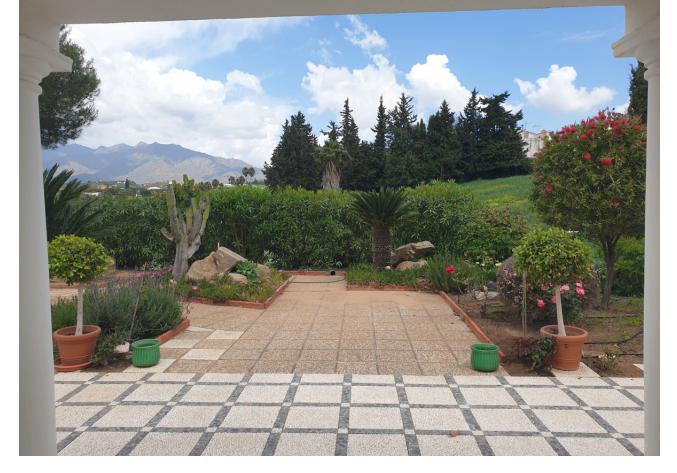

## Sales - House - Entrerrios 850.000€

www.mibgroup.es +34 662 58 96 58 info@mibgroup.es

Ref.-ID: MIBGR4050949 Entrerrios House

3

3

280 m2

12131 m2

This well-built finca constructed in 1987 offers stunning green views on a magnificent country plot of 12.000 xsm2 only 10 minutes drive from a wealth of amenities and the beach at La Cala de Mijas. The property features a large lawn garden and pool with wonderful open views overlooking private meadows with wild flowers towards Santana Golf, with a majestic forest and mountain backdrop. This is truly a nature lover's paradise in an idyllic environment not far from the coast. Upon entry, there is a private gated driveway leading to extensive private parking. Inside, there is a spacious open plan living and dining area with fireplace opening onto the covered garden terrace with wonderful open views, a modern fully equipped kitchen, two large bedrooms, one with en-suite bathroom, and a guest toilet. The grand entrance hall leads upstairs to another large en-suite bedroom + a mezzanine office area. The well built property features aluminium windows, solid wooden doors and carpentry in a traditional finca style, as well as efficient gas central heating. Outside, the substantial lawn garden leads out to a large private swimming pool with private meadows beyond, as well as an outhouse for storage and workshop. All in all, this is an excellent opportunity for a very large plot in a stunningly beautiful natural environment only 10 minutes from La Cala! Priced to sell reduced from \$\infty\$0.000 and must be seen!