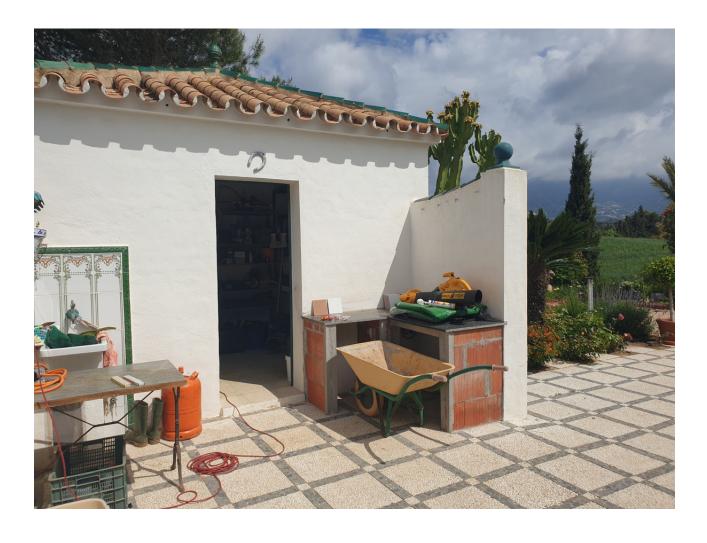

## Sales - House - Entrerrios 850.000€

www.mibgroup.es +34 662 58 96 58 info@mibgroup.es

Ref.-ID: MIBGR4050949 Entrerrios House

3

3

280 m2

12131 m2

This well-built finca constructed in 1987 offers stunning green views on a magnificent country plot of 12.000 xsm2 only 10 minutes drive from a wealth of amenities and the beach at La Cala de Mijas. The property features a large lawn garden and pool with wonderful open views overlooking private meadows with wild flowers towards Santana Golf, with a majestic forest and mountain backdrop. This is truly a nature lover's paradise in an idyllic environment not far from the coast. Upon entry, there is a private gated driveway leading to extensive private parking. Inside, there is a spacious open plan living and dining area with fireplace opening onto the covered garden terrace with wonderful open views, a modern fully equipped kitchen, two large bedrooms, one with en-suite bathroom, and a guest toilet. The grand entrance hall leads upstairs to another large en-suite bedroom + a mezzanine office area. The well built property features aluminium windows, solid wooden doors and carpentry in a traditional finca style, as well as efficient gas central heating. Outside, the substantial lawn garden leads out to a large private swimming pool with private meadows beyond, as well as an outhouse for storage and workshop. All in all, this is an excellent opportunity for a very large plot in a stunningly beautiful natural environment only 10 minutes from La Cala! Priced to sell reduced from \$\infty\$0.000 and must be seen!