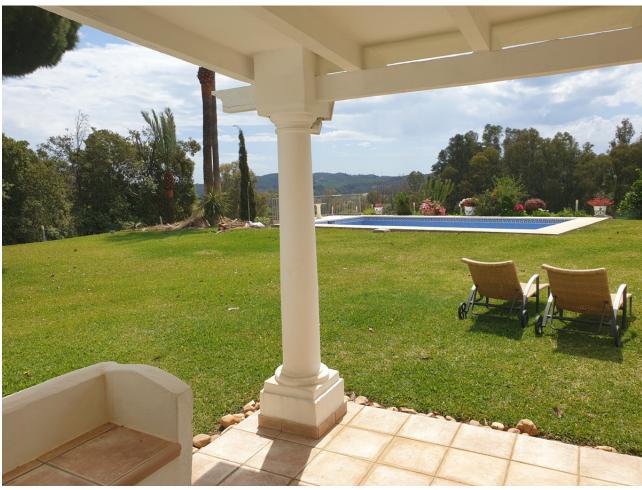

## Sales - House - Entrerrios 850.000€

www.mibgroup.es +34 662 58 96 58 info@mibgroup.es

Ref.-ID: MIBGR4050949 Entrerrios House

3

3

280 m2

12131 m2

This well-built finca constructed in 1987 offers stunning green views on a magnificent country plot of 12.000 xsm2 only 10 minutes drive from a wealth of amenities and the beach at La Cala de Mijas. The property features a large lawn garden and pool with wonderful open views overlooking private meadows with wild flowers towards Santana Golf, with a majestic forest and mountain backdrop. This is truly a nature lover's paradise in an idyllic environment not far from the coast. Upon entry, there is a private gated driveway leading to extensive private parking. Inside, there is a spacious open plan living and dining area with fireplace opening onto the covered garden terrace with wonderful open views, a modern fully equipped kitchen, two large bedrooms, one with en-suite bathroom, and a guest toilet. The grand entrance hall leads upstairs to another large en-suite bedroom + a mezzanine office area. The well built property features aluminium windows, solid wooden doors and carpentry in a traditional finca style, as well as efficient gas central heating. Outside, the substantial lawn garden leads out to a large private swimming pool with private meadows beyond, as well as an outhouse for storage and workshop. All in all, this is an excellent opportunity for a very large plot in a stunningly beautiful natural environment only 10 minutes from La Cala! Priced to sell reduced from \$\infty\$0.000 and must be seen!

| Setting Country Close To Golf Close To Town Close To Schools | Orientation South West                       | Condition<br>Excellent                                                                                                              | Pool Private                                  |
|--------------------------------------------------------------|----------------------------------------------|-------------------------------------------------------------------------------------------------------------------------------------|-----------------------------------------------|
| Climate Control Central Heating Fireplace                    | Views Mountain Golf Country Panoramic Forest | Features Covered Terrace Fitted Wardrobes Private Terrace Satellite TV WiFi Storage Room Utility Room Wood Flooring Marble Flooring | Kitchen Fully Fitted                          |
| Garden Private                                               | Security Entry Phone                         | Parking Garage More Than One Private                                                                                                | Category Bargain Holiday Homes Reduced Resale |