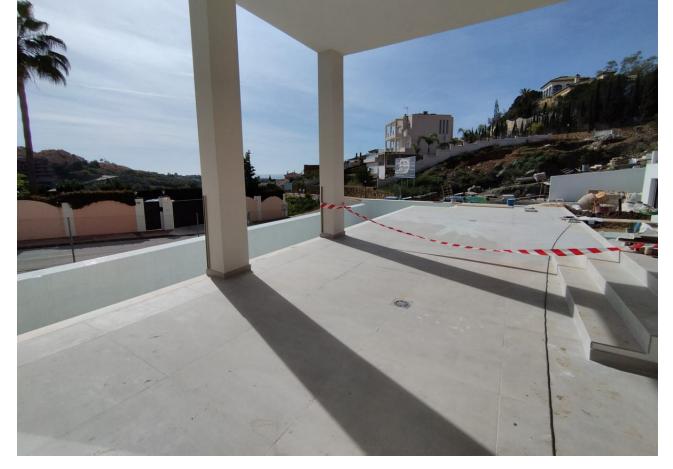

Sales - House - Elviria 2.300.000€ www.mibgroup.es +34 662 58 96 58 info@mibgroup.es

4

5

446 m2

1100 m<sup>2</sup>

COMPLETED WORK ---villa located in Elviria-Marbella, privileged location, luxurious promotion, located in Santa María Golf complex that has a select Country Club, in addition to being surrounded by the main golf courses on the Costa del Sol The villa has been meticulously designed in a modern style and contemporary, in high quality Porcelanosa, but at the same time with a functional distribution, which allows you to enjoy a comfortable and pleasant villa, where you can enjoy views of the Mediterranean Sea and the golf course. Unbeatable area surrounded by primary services, just 10 minutes by car from the center of Marbella, 15 minutes from Puerto Banús and 5 minutes from the best beaches on the Costa del Sol. House with 4 bedrooms, 4 en-suite bathrooms and a toilet, connected to all floors by elevator. On the ground floor we have a bedroom with an en-suite bathroom, a spacious living-dining room with an open kitchen and access to a magnificent terrace that is next to a beautiful 12x3m2 saltwater pool. The upper floor has 3 bedrooms, a dressing room and 3 en-suite bathrooms and the upper floor offers a solarium with a chill-out area to enjoy the magnificent sea views. Basement floor with garage for 2 or more cars and extra room for possible gym or cinema. Other extras: elevator, underfloor heating, solar panels, Porcelanosa tiles. Swimming pool, Fully equipped kitchen, Central heating, Golf view, Underfloor heating (bathrooms only), Wooden floors, Porcelain floors, Fitted wardrobes, Elevator, Garden view, Guest toilet, Panoramic view.

## PLANTA BAJA / GROUND FLOOR

| 01. Vestibulo de Acceso / Lobby         | 16,10 | m2 |
|-----------------------------------------|-------|----|
| 02. Escaleras / Stairs                  | 7,30  | m2 |
|                                         |       |    |
| 03. Cocina + Comedor / Kitchen + Dining | 44,05 | m2 |
| 04. Sala de Estar / Living Room         | 26,90 | m2 |
| 05. Lavadero / Laundry                  | 10,70 | m2 |
| 06. Baño 1 / Bathroom 1                 | 3,15  | m2 |
| 07. Dormitorio 1 / Bedroom 1            | 19,60 | m2 |
| 08. Baño 2 / Bathroom 2                 | 5,65  | m2 |
| T1. Terrace / Terrace                   | 50,70 | m2 |
| T2. Terrace / Terrace                   | 17,00 | m2 |
| T3. Terrace / Terrace Solarium          | 66,40 | m2 |
| P1. Piscina / Swimming Pool             | 41,75 | m2 |
|                                         |       |    |