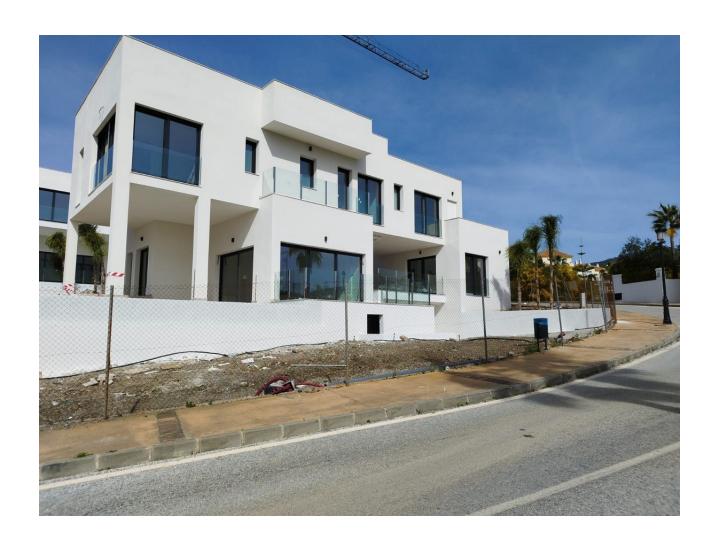

Sales - House - Elviria 2.300.000€ www.mibgroup.es +34 662 58 96 58 info@mibgroup.es

4

5

446 m2

1100 m<sup>2</sup>

COMPLETED WORK ---villa located in Elviria-Marbella, privileged location, luxurious promotion, located in Santa María Golf complex that has a select Country Club, in addition to being surrounded by the main golf courses on the Costa del Sol The villa has been meticulously designed in a modern style and contemporary, in high quality Porcelanosa, but at the same time with a functional distribution, which allows you to enjoy a comfortable and pleasant villa, where you can enjoy views of the Mediterranean Sea and the golf course. Unbeatable area surrounded by primary services, just 10 minutes by car from the center of Marbella, 15 minutes from Puerto Banús and 5 minutes from the best beaches on the Costa del Sol. House with 4 bedrooms, 4 en-suite bathrooms and a toilet, connected to all floors by elevator. On the ground floor we have a bedroom with an en-suite bathroom, a spacious living-dining room with an open kitchen and access to a magnificent terrace that is next to a beautiful 12x3m2 saltwater pool. The upper floor has 3 bedrooms, a dressing room and 3 en-suite bathrooms and the upper floor offers a solarium with a chill-out area to enjoy the magnificent sea views. Basement floor with garage for 2 or more cars and extra room for possible gym or cinema. Other extras: elevator, underfloor heating, solar panels, Porcelanosa tiles. Swimming pool, Fully equipped kitchen, Central heating, Golf view, Underfloor heating (bathrooms only), Wooden floors, Porcelain floors, Fitted wardrobes, Elevator, Garden view, Guest toilet, Panoramic view.