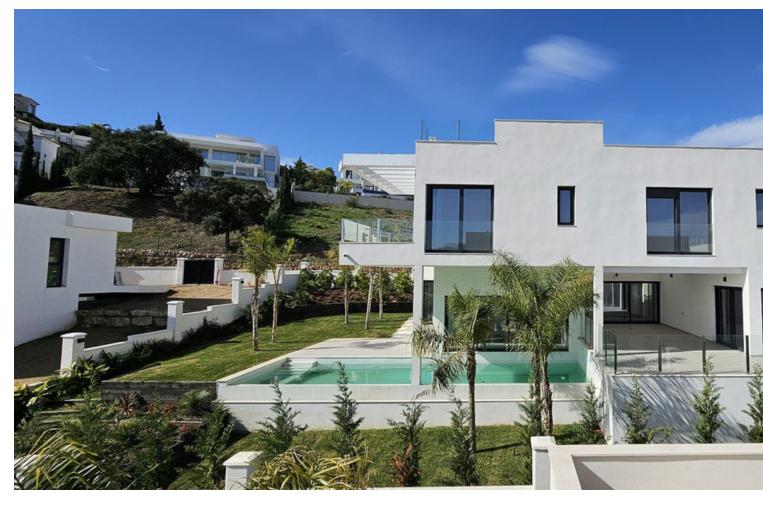

Sales - House - Elviria 2.300.000€ www.mibgroup.es +34 662 58 96 58 info@mibgroup.es

4

5

446 m2

1100 m<sup>2</sup>

COMPLETED WORK ---villa located in Elviria-Marbella, privileged location, luxurious promotion, located in Santa María Golf complex that has a select Country Club, in addition to being surrounded by the main golf courses on the Costa del Sol The villa has been meticulously designed in a modern style and contemporary, in high quality Porcelanosa, but at the same time with a functional distribution, which allows you to enjoy a comfortable and pleasant villa, where you can enjoy views of the Mediterranean Sea and the golf course. Unbeatable area surrounded by primary services, just 10 minutes by car from the center of Marbella, 15 minutes from Puerto Banús and 5 minutes from the best beaches on the Costa del Sol. House with 4 bedrooms, 4 en-suite bathrooms and a toilet, connected to all floors by elevator. On the ground floor we have a bedroom with an en-suite bathroom, a spacious living-dining room with an open kitchen and access to a magnificent terrace that is next to a beautiful 12x3m2 saltwater pool. The upper floor has 3 bedrooms, a dressing room and 3 en-suite bathrooms and the upper floor offers a solarium with a chill-out area to enjoy the magnificent sea views. Basement floor with garage for 2 or more cars and extra room for possible gym or cinema. Other extras: elevator, underfloor heating, solar panels, Porcelanosa tiles. Swimming pool, Fully equipped kitchen, Central heating, Golf view, Underfloor heating (bathrooms only), Wooden floors, Porcelain floors, Fitted wardrobes, Elevator, Garden view, Guest toilet, Panoramic view.