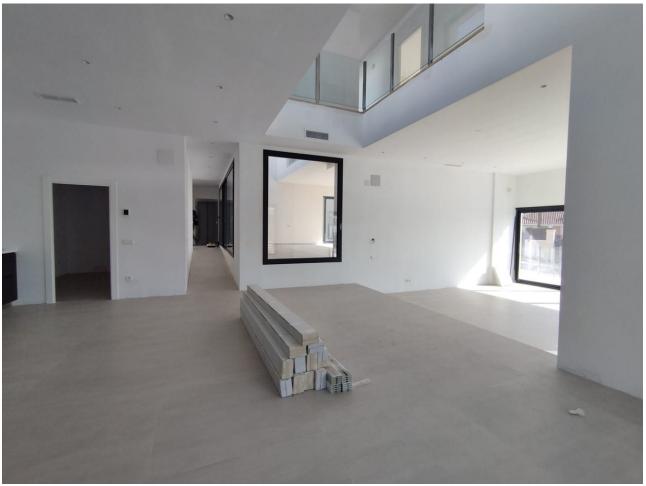

Sales - House - Elviria 2.300.000€ www.mibgroup.es +34 662 58 96 58 info@mibgroup.es

4

5

446 m2

1100 m<sup>2</sup>

COMPLETED WORK ---villa located in Elviria-Marbella, privileged location, luxurious promotion, located in Santa María Golf complex that has a select Country Club, in addition to being surrounded by the main golf courses on the Costa del Sol The villa has been meticulously designed in a modern style and contemporary, in high quality Porcelanosa, but at the same time with a functional distribution, which allows you to enjoy a comfortable and pleasant villa, where you can enjoy views of the Mediterranean Sea and the golf course. Unbeatable area surrounded by primary services, just 10 minutes by car from the center of Marbella, 15 minutes from Puerto Banús and 5 minutes from the best beaches on the Costa del Sol. House with 4 bedrooms, 4 en-suite bathrooms and a toilet, connected to all floors by elevator. On the ground floor we have a bedroom with an en-suite bathroom, a spacious living-dining room with an open kitchen and access to a magnificent terrace that is next to a beautiful 12x3m2 saltwater pool. The upper floor has 3 bedrooms, a dressing room and 3 en-suite bathrooms and the upper floor offers a solarium with a chill-out area to enjoy the magnificent sea views. Basement floor with garage for 2 or more cars and extra room for possible gym or cinema. Other extras: elevator, underfloor heating, solar panels, Porcelanosa tiles. Swimming pool, Fully equipped kitchen, Central heating, Golf view, Underfloor heating (bathrooms only), Wooden floors, Porcelain floors, Fitted wardrobes, Elevator, Garden view, Guest toilet, Panoramic view.