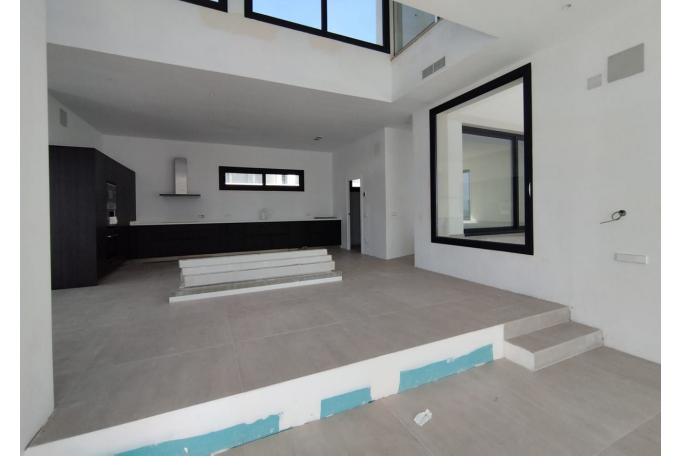

Sales - House - Elviria 2.300.000€ www.mibgroup.es +34 662 58 96 58 info@mibgroup.es

4

5

446 m2

1100 m<sup>2</sup>

COMPLETED WORK ---villa located in Elviria-Marbella, privileged location, luxurious promotion, located in Santa María Golf complex that has a select Country Club, in addition to being surrounded by the main golf courses on the Costa del Sol The villa has been meticulously designed in a modern style and contemporary, in high quality Porcelanosa, but at the same time with a functional distribution, which allows you to enjoy a comfortable and pleasant villa, where you can enjoy views of the Mediterranean Sea and the golf course. Unbeatable area surrounded by primary services, just 10 minutes by car from the center of Marbella, 15 minutes from Puerto Banús and 5 minutes from the best beaches on the Costa del Sol. House with 4 bedrooms, 4 en-suite bathrooms and a toilet, connected to all floors by elevator. On the ground floor we have a bedroom with an en-suite bathroom, a spacious living-dining room with an open kitchen and access to a magnificent terrace that is next to a beautiful 12x3m2 saltwater pool. The upper floor has 3 bedrooms, a dressing room and 3 en-suite bathrooms and the upper floor offers a solarium with a chill-out area to enjoy the magnificent sea views. Basement floor with garage for 2 or more cars and extra room for possible gym or cinema. Other extras: elevator, underfloor heating, solar panels, Porcelanosa tiles. Swimming pool, Fully equipped kitchen, Central heating, Golf view, Underfloor heating (bathrooms only), Wooden floors, Porcelain floors, Fitted wardrobes, Elevator, Garden view, Guest toilet, Panoramic view.