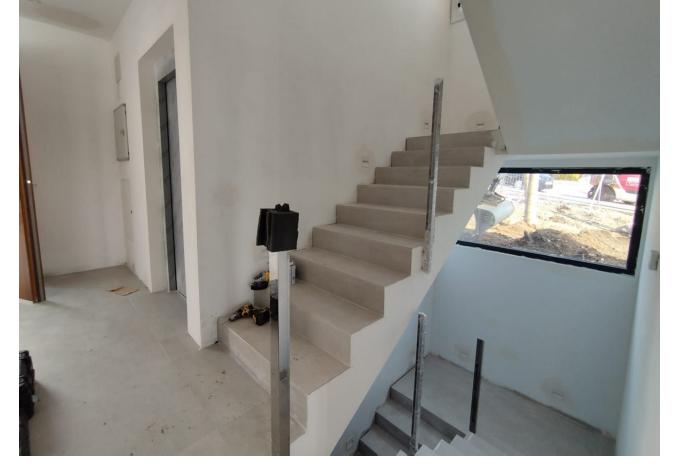

Sales - House - Elviria 2.300.000€ www.mibgroup.es +34 662 58 96 58 info@mibgroup.es

4

5

446 m2

1100 m<sup>2</sup>

COMPLETED WORK ---villa located in Elviria-Marbella, privileged location, luxurious promotion, located in Santa María Golf complex that has a select Country Club, in addition to being surrounded by the main golf courses on the Costa del Sol The villa has been meticulously designed in a modern style and contemporary, in high quality Porcelanosa, but at the same time with a functional distribution, which allows you to enjoy a comfortable and pleasant villa, where you can enjoy views of the Mediterranean Sea and the golf course. Unbeatable area surrounded by primary services, just 10 minutes by car from the center of Marbella, 15 minutes from Puerto Banús and 5 minutes from the best beaches on the Costa del Sol. House with 4 bedrooms, 4 en-suite bathrooms and a toilet, connected to all floors by elevator. On the ground floor we have a bedroom with an en-suite bathroom, a spacious living-dining room with an open kitchen and access to a magnificent terrace that is next to a beautiful 12x3m2 saltwater pool. The upper floor has 3 bedrooms, a dressing room and 3 en-suite bathrooms and the upper floor offers a solarium with a chill-out area to enjoy the magnificent sea views. Basement floor with garage for 2 or more cars and extra room for possible gym or cinema. Other extras: elevator, underfloor heating, solar panels, Porcelanosa tiles. Swimming pool, Fully equipped kitchen, Central heating, Golf view, Underfloor heating (bathrooms only), Wooden floors, Porcelain floors, Fitted wardrobes, Elevator, Garden view, Guest toilet, Panoramic view.

## PLANTA NIVEL -1 / FLOOR LEVEL - 1

| D1. | Garaje / Parking           | 42,30 | mz |
|-----|----------------------------|-------|----|
| 02. | Instalaciones / Facilities | 19,75 | m2 |
| 03. | Distribuidor / Hallway     | 45,85 | m2 |
| 04. | Escaleras / Stairs         | 6,90  | m2 |
|     |                            |       |    |

## PLANTA BAJA / GROUND FLOOR

| 01. Vestibulo de Acceso / Lobby         | 16,10 | m2 |
|-----------------------------------------|-------|----|
| 02. Escaleras / Stairs                  | 7,30  | m2 |
|                                         |       |    |
| 03. Cocina + Comedor / Kitchen + Dining | 44,05 | m2 |
| 04. Sala de Estar / Living Room         | 26,90 | m2 |
| 05. Lavadero / Laundry                  | 10,70 | m2 |
| 06. Baño 1 / Bathroom 1                 | 3,15  | m2 |
| 07. Dormitorio 1 / Bedroom 1            | 19,60 | m2 |
| 08. Baño 2 / Bathroom 2                 | 5,65  | m2 |
| T1. Terrace / Terrace                   | 50,70 | m2 |
| T2. Terrace / Terrace                   | 17,00 | m2 |
| T3. Terrace / Terrace Solarium          | 66,40 | m2 |
| P1. Piscina / Swimming Pool             | 41,75 | m2 |
|                                         |       |    |