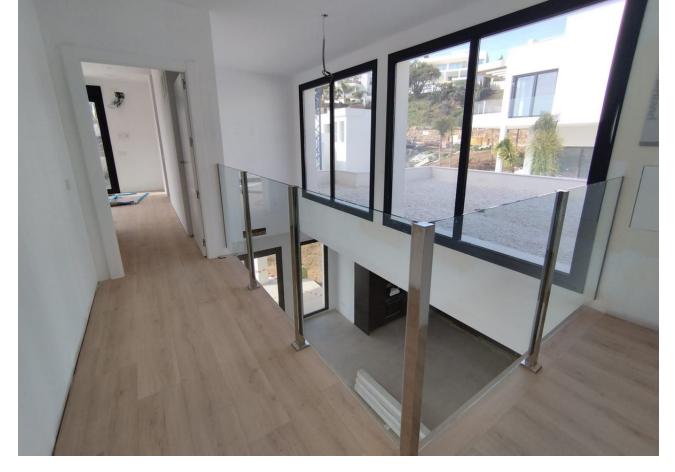

Sales - House - Elviria 2.300.000€ www.mibgroup.es +34 662 58 96 58 info@mibgroup.es

4

5

446 m2

1100 m<sup>2</sup>

COMPLETED WORK ---villa located in Elviria-Marbella, privileged location, luxurious promotion, located in Santa María Golf complex that has a select Country Club, in addition to being surrounded by the main golf courses on the Costa del Sol The villa has been meticulously designed in a modern style and contemporary, in high quality Porcelanosa, but at the same time with a functional distribution, which allows you to enjoy a comfortable and pleasant villa, where you can enjoy views of the Mediterranean Sea and the golf course. Unbeatable area surrounded by primary services, just 10 minutes by car from the center of Marbella, 15 minutes from Puerto Banús and 5 minutes from the best beaches on the Costa del Sol. House with 4 bedrooms, 4 en-suite bathrooms and a toilet, connected to all floors by elevator. On the ground floor we have a bedroom with an en-suite bathroom, a spacious living-dining room with an open kitchen and access to a magnificent terrace that is next to a beautiful 12x3m2 saltwater pool. The upper floor has 3 bedrooms, a dressing room and 3 en-suite bathrooms and the upper floor offers a solarium with a chill-out area to enjoy the magnificent sea views. Basement floor with garage for 2 or more cars and extra room for possible gym or cinema. Other extras: elevator, underfloor heating, solar panels, Porcelanosa tiles. Swimming pool, Fully equipped kitchen, Central heating, Golf view, Underfloor heating (bathrooms only), Wooden floors, Porcelain floors, Fitted wardrobes, Elevator, Garden view, Guest toilet, Panoramic view.

## Ou

| PLANTA PRIMERA / FIRST FLOOR        |       |    |
|-------------------------------------|-------|----|
| 01. Distribuidor / Hallway          | 19,90 | m2 |
| 02. Escaleras / Stairs              | 8,25  | m2 |
| 03. Vestidor / Dressing Romm        | 8,00  | m2 |
| 04. Domitorio Ppal / Master Bedroom | 18,95 | m2 |
| 05. Baño 1 / Bathroom 1             | 7,80  | m2 |
| 06. Domitorio 2 / Bedroom 2         | 13,70 | m2 |
| 07. Baño 2 / Bathroom 2             | 6,90  | m2 |
| 06. Dormitorio 3 / Bedroom 3        | 13,70 | m2 |
| 09. Baño 3 / Bathroom 3             | 6,75  | m2 |
| T1. Terraza / Terrace               | 20,60 | m2 |
|                                     |       |    |