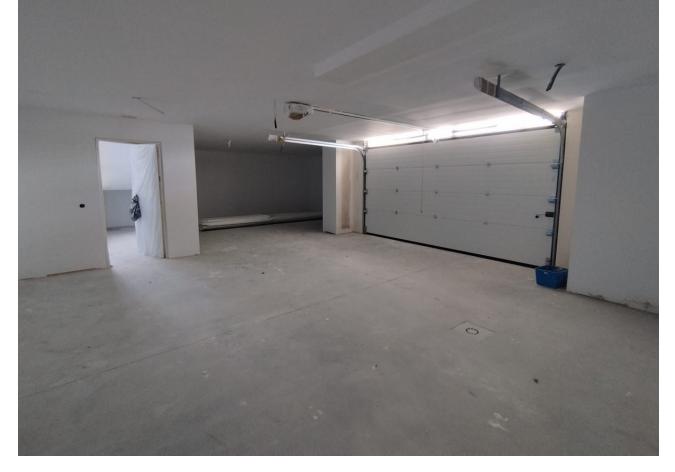

Sales - House - Elviria 2.300.000€ www.mibgroup.es +34 662 58 96 58 info@mibgroup.es

4

5

446 m2

1100 m<sup>2</sup>

COMPLETED WORK ---villa located in Elviria-Marbella, privileged location, luxurious promotion, located in Santa María Golf complex that has a select Country Club, in addition to being surrounded by the main golf courses on the Costa del Sol The villa has been meticulously designed in a modern style and contemporary, in high quality Porcelanosa, but at the same time with a functional distribution, which allows you to enjoy a comfortable and pleasant villa, where you can enjoy views of the Mediterranean Sea and the golf course. Unbeatable area surrounded by primary services, just 10 minutes by car from the center of Marbella, 15 minutes from Puerto Banús and 5 minutes from the best beaches on the Costa del Sol. House with 4 bedrooms, 4 en-suite bathrooms and a toilet, connected to all floors by elevator. On the ground floor we have a bedroom with an en-suite bathroom, a spacious living-dining room with an open kitchen and access to a magnificent terrace that is next to a beautiful 12x3m2 saltwater pool. The upper floor has 3 bedrooms, a dressing room and 3 en-suite bathrooms and the upper floor offers a solarium with a chill-out area to enjoy the magnificent sea views. Basement floor with garage for 2 or more cars and extra room for possible gym or cinema. Other extras: elevator, underfloor heating, solar panels, Porcelanosa tiles. Swimming pool, Fully equipped kitchen, Central heating, Golf view, Underfloor heating (bathrooms only), Wooden floors, Porcelain floors, Fitted wardrobes, Elevator, Garden view, Guest toilet, Panoramic view.

## PLANTA NIVEL -1 / FLOOR LEVEL - 1

| D1. | Garaje / Parking           | 42,30 | mz |
|-----|----------------------------|-------|----|
| 02. | Instalaciones / Facilities | 19,75 | m2 |
| 03. | Distribuidor / Hallway     | 45,85 | m2 |
| 04. | Escaleras / Stairs         | 6,90  | m2 |
|     |                            |       |    |