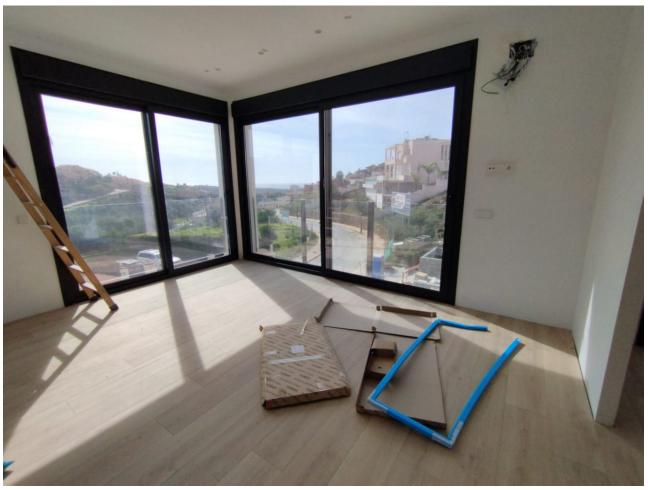

Sales - House - Elviria 2.300.000€ www.mibgroup.es +34 662 58 96 58 info@mibgroup.es

4

5

446 m2

1100 m<sup>2</sup>

COMPLETED WORK ---villa located in Elviria-Marbella, privileged location, luxurious promotion, located in Santa María Golf complex that has a select Country Club, in addition to being surrounded by the main golf courses on the Costa del Sol The villa has been meticulously designed in a modern style and contemporary, in high quality Porcelanosa, but at the same time with a functional distribution, which allows you to enjoy a comfortable and pleasant villa, where you can enjoy views of the Mediterranean Sea and the golf course. Unbeatable area surrounded by primary services, just 10 minutes by car from the center of Marbella, 15 minutes from Puerto Banús and 5 minutes from the best beaches on the Costa del Sol. House with 4 bedrooms, 4 en-suite bathrooms and a toilet, connected to all floors by elevator. On the ground floor we have a bedroom with an en-suite bathroom, a spacious living-dining room with an open kitchen and access to a magnificent terrace that is next to a beautiful 12x3m2 saltwater pool. The upper floor has 3 bedrooms, a dressing room and 3 en-suite bathrooms and the upper floor offers a solarium with a chill-out area to enjoy the magnificent sea views. Basement floor with garage for 2 or more cars and extra room for possible gym or cinema. Other extras: elevator, underfloor heating, solar panels, Porcelanosa tiles. Swimming pool, Fully equipped kitchen, Central heating, Golf view, Underfloor heating (bathrooms only), Wooden floors, Porcelain floors, Fitted wardrobes, Elevator, Garden view, Guest toilet, Panoramic view.