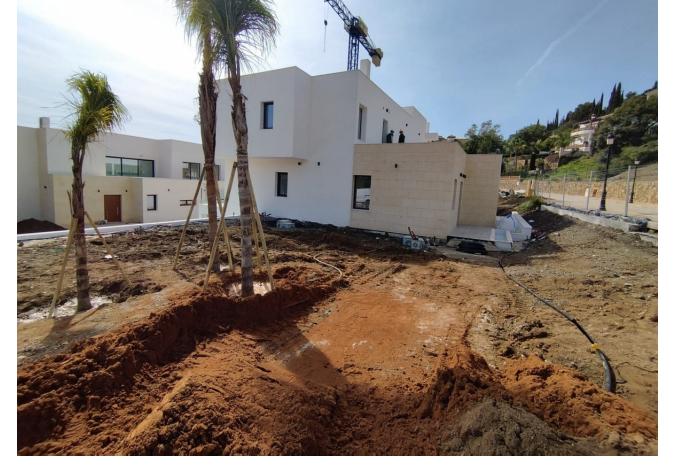

Sales - House - Elviria 2.300.000€ www.mibgroup.es +34 662 58 96 58 info@mibgroup.es

4

5

446 m2

1100 m<sup>2</sup>

COMPLETED WORK ---villa located in Elviria-Marbella, privileged location, luxurious promotion, located in Santa María Golf complex that has a select Country Club, in addition to being surrounded by the main golf courses on the Costa del Sol The villa has been meticulously designed in a modern style and contemporary, in high quality Porcelanosa, but at the same time with a functional distribution, which allows you to enjoy a comfortable and pleasant villa, where you can enjoy views of the Mediterranean Sea and the golf course. Unbeatable area surrounded by primary services, just 10 minutes by car from the center of Marbella, 15 minutes from Puerto Banús and 5 minutes from the best beaches on the Costa del Sol. House with 4 bedrooms, 4 en-suite bathrooms and a toilet, connected to all floors by elevator. On the ground floor we have a bedroom with an en-suite bathroom, a spacious living-dining room with an open kitchen and access to a magnificent terrace that is next to a beautiful 12x3m2 saltwater pool. The upper floor has 3 bedrooms, a dressing room and 3 en-suite bathrooms and the upper floor offers a solarium with a chill-out area to enjoy the magnificent sea views. Basement floor with garage for 2 or more cars and extra room for possible gym or cinema. Other extras: elevator, underfloor heating, solar panels, Porcelanosa tiles. Swimming pool, Fully equipped kitchen, Central heating, Golf view, Underfloor heating (bathrooms only), Wooden floors, Porcelain floors, Fitted wardrobes, Elevator, Garden view, Guest toilet, Panoramic view.