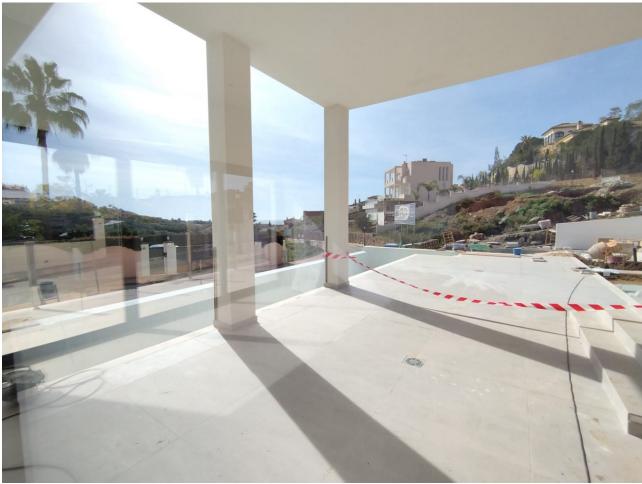

Sales - House - Elviria 2.300.000€ www.mibgroup.es +34 662 58 96 58 info@mibgroup.es

4

5

446 m2

1100 m<sup>2</sup>

COMPLETED WORK ---villa located in Elviria-Marbella, privileged location, luxurious promotion, located in Santa María Golf complex that has a select Country Club, in addition to being surrounded by the main golf courses on the Costa del Sol The villa has been meticulously designed in a modern style and contemporary, in high quality Porcelanosa, but at the same time with a functional distribution, which allows you to enjoy a comfortable and pleasant villa, where you can enjoy views of the Mediterranean Sea and the golf course. Unbeatable area surrounded by primary services, just 10 minutes by car from the center of Marbella, 15 minutes from Puerto Banús and 5 minutes from the best beaches on the Costa del Sol. House with 4 bedrooms, 4 en-suite bathrooms and a toilet, connected to all floors by elevator. On the ground floor we have a bedroom with an en-suite bathroom, a spacious living-dining room with an open kitchen and access to a magnificent terrace that is next to a beautiful 12x3m2 saltwater pool. The upper floor has 3 bedrooms, a dressing room and 3 en-suite bathrooms and the upper floor offers a solarium with a chill-out area to enjoy the magnificent sea views. Basement floor with garage for 2 or more cars and extra room for possible gym or cinema. Other extras: elevator, underfloor heating, solar panels, Porcelanosa tiles. Swimming pool, Fully equipped kitchen, Central heating, Golf view, Underfloor heating (bathrooms only), Wooden floors, Porcelain floors, Fitted wardrobes, Elevator, Garden view, Guest toilet, Panoramic view.

## PLANTA BAJA / GROUND FLOOR

| 01. Vestibulo de Acceso / Lobby         | 16,10 | m2 |
|-----------------------------------------|-------|----|
| 02. Escaleras / Stairs                  | 7,30  | m2 |
|                                         |       |    |
| 03. Cocina + Comedor / Kitchen + Dining | 44,05 | m2 |
| 04. Sala de Estar / Living Room         | 26,90 | m2 |
| 05. Lavadero / Laundry                  | 10,70 | m2 |
| 06. Baño 1 / Bathroom 1                 | 3,15  | m2 |
| 07. Dormitorio 1 / Bedroom 1            | 19,60 | m2 |
| 08. Baño 2 / Bathroom 2                 | 5,65  | m2 |
| T1. Terrace / Terrace                   | 50,70 | m2 |
| T2. Terrace / Terrace                   | 17,00 | m2 |
| T3. Terrace / Terrace Solarium          | 66,40 | m2 |
| P1. Piscina / Swimming Pool             | 41,75 | m2 |
|                                         |       |    |