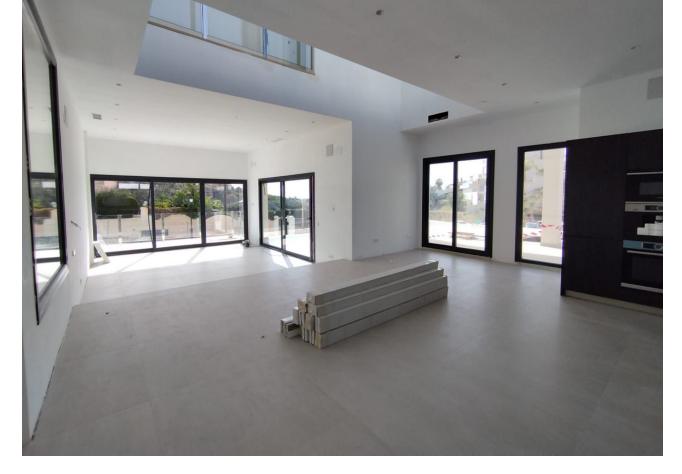

Sales - House - Elviria 2.300.000€ www.mibgroup.es +34 662 58 96 58 info@mibgroup.es

4

5

446 m2

1100 m<sup>2</sup>

COMPLETED WORK ---villa located in Elviria-Marbella, privileged location, luxurious promotion, located in Santa María Golf complex that has a select Country Club, in addition to being surrounded by the main golf courses on the Costa del Sol The villa has been meticulously designed in a modern style and contemporary, in high quality Porcelanosa, but at the same time with a functional distribution, which allows you to enjoy a comfortable and pleasant villa, where you can enjoy views of the Mediterranean Sea and the golf course. Unbeatable area surrounded by primary services, just 10 minutes by car from the center of Marbella, 15 minutes from Puerto Banús and 5 minutes from the best beaches on the Costa del Sol. House with 4 bedrooms, 4 en-suite bathrooms and a toilet, connected to all floors by elevator. On the ground floor we have a bedroom with an en-suite bathroom, a spacious living-dining room with an open kitchen and access to a magnificent terrace that is next to a beautiful 12x3m2 saltwater pool. The upper floor has 3 bedrooms, a dressing room and 3 en-suite bathrooms and the upper floor offers a solarium with a chill-out area to enjoy the magnificent sea views. Basement floor with garage for 2 or more cars and extra room for possible gym or cinema. Other extras: elevator, underfloor heating, solar panels, Porcelanosa tiles. Swimming pool, Fully equipped kitchen, Central heating, Golf view, Underfloor heating (bathrooms only), Wooden floors, Porcelain floors, Fitted wardrobes, Elevator, Garden view, Guest toilet, Panoramic view.