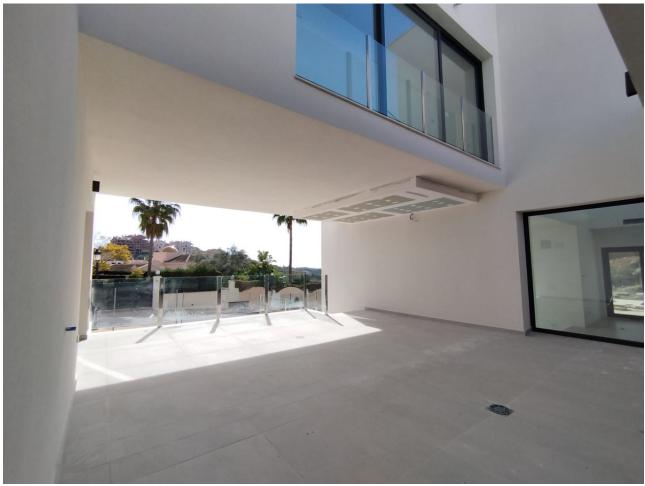

Sales - House - Elviria 2.300.000€ www.mibgroup.es +34 662 58 96 58 info@mibgroup.es

4

5

446 m2

1100 m<sup>2</sup>

COMPLETED WORK ---villa located in Elviria-Marbella, privileged location, luxurious promotion, located in Santa María Golf complex that has a select Country Club, in addition to being surrounded by the main golf courses on the Costa del Sol The villa has been meticulously designed in a modern style and contemporary, in high quality Porcelanosa, but at the same time with a functional distribution, which allows you to enjoy a comfortable and pleasant villa, where you can enjoy views of the Mediterranean Sea and the golf course. Unbeatable area surrounded by primary services, just 10 minutes by car from the center of Marbella, 15 minutes from Puerto Banús and 5 minutes from the best beaches on the Costa del Sol. House with 4 bedrooms, 4 en-suite bathrooms and a toilet, connected to all floors by elevator. On the ground floor we have a bedroom with an en-suite bathroom, a spacious living-dining room with an open kitchen and access to a magnificent terrace that is next to a beautiful 12x3m2 saltwater pool. The upper floor has 3 bedrooms, a dressing room and 3 en-suite bathrooms and the upper floor offers a solarium with a chill-out area to enjoy the magnificent sea views. Basement floor with garage for 2 or more cars and extra room for possible gym or cinema. Other extras: elevator, underfloor heating, solar panels, Porcelanosa tiles. Swimming pool, Fully equipped kitchen, Central heating, Golf view, Underfloor heating (bathrooms only), Wooden floors, Porcelain floors, Fitted wardrobes, Elevator, Garden view, Guest toilet, Panoramic view.