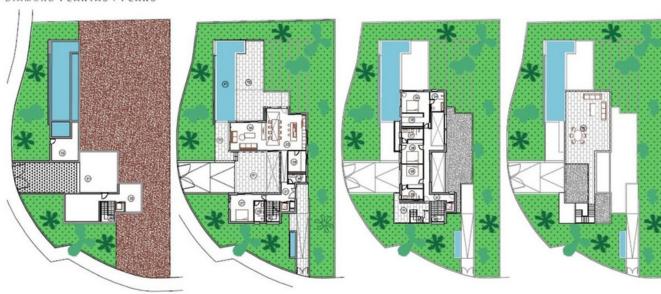

VILLA 2: DIAMOND PLANTAS / PLANS

## PLANTA NIVEL -1 / FLOOR LEVEL - 1

| D1. | Garaje / Parking           | 42,30 | mz |
|-----|----------------------------|-------|----|
| 02. | Instalaciones / Facilities | 19,75 | m2 |
| 03. | Distribuidor / Hallway     | 45,85 | m2 |
| 04. | Escaleras / Stairs         | 6,90  | m2 |
|     |                            |       |    |

## PLANTA BAJA / GROUND FLOOR

| 01. Vestibulo de Acceso / Lobby         | 16,10 | m2 |
|-----------------------------------------|-------|----|
| 02. Escaleras / Stairs                  | 7,30  | m2 |
|                                         |       |    |
| 03. Cocina + Comedor / Kitchen + Dining | 44,05 | m2 |
| 04. Sala de Estar / Living Room         | 26,90 | m2 |
| 05. Lavadero / Laundry                  | 10,70 | m2 |
| 06. Baño 1 / Bathroom 1                 | 3,15  | m2 |
| 07. Dormitorio 1 / Bedroom 1            | 19,60 | m2 |
| 08. Baño 2 / Bathroom 2                 | 5,65  | m2 |
| T1. Terrace / Terrace                   | 50,70 | m2 |
| T2. Terrace / Terrace                   | 17,00 | m2 |
| T3. Terrace / Terrace Solarium          | 66,40 | m2 |
| P1. Piscina / Swimming Pool             | 41,75 | m2 |
|                                         |       |    |

## Ou

| PLANTA PRIMERA / FIRST FLOOR        |       |    |
|-------------------------------------|-------|----|
| 01. Distribuidor / Hallway          | 19,90 | m2 |
| 02. Escaleras / Stairs              | 8,25  | m2 |
| 03. Vestidor / Dressing Romm        | 8,00  | m2 |
| 04. Domitorio Ppal / Master Bedroom | 18,95 | m2 |
| 05. Baño 1 / Bathroom 1             | 7,80  | m2 |
| 06. Domitorio 2 / Bedroom 2         | 13,70 | m2 |
| 07. Baño 2 / Bathroom 2             | 6,90  | m2 |
| 06. Dormitorio 3 / Bedroom 3        | 13,70 | m2 |
| 09. Baño 3 / Bathroom 3             | 6,75  | m2 |
| T1. Terraza / Terrace               | 20,60 | m2 |
|                                     |       |    |