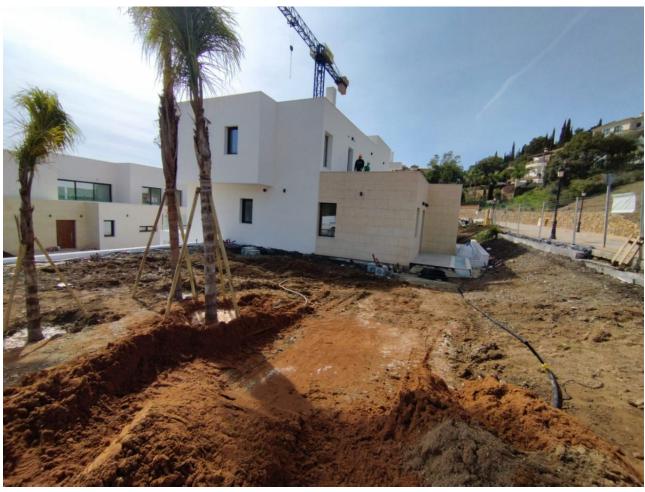

Sales - House - Elviria 2.300.000€ www.mibgroup.es +34 662 58 96 58 info@mibgroup.es

4

5

446 m2

1100 m<sup>2</sup>

COMPLETED WORK ---villa located in Elviria-Marbella, privileged location, luxurious promotion, located in Santa María Golf complex that has a select Country Club, in addition to being surrounded by the main golf courses on the Costa del Sol The villa has been meticulously designed in a modern style and contemporary, in high quality Porcelanosa, but at the same time with a functional distribution, which allows you to enjoy a comfortable and pleasant villa, where you can enjoy views of the Mediterranean Sea and the golf course. Unbeatable area surrounded by primary services, just 10 minutes by car from the center of Marbella, 15 minutes from Puerto Banús and 5 minutes from the best beaches on the Costa del Sol. House with 4 bedrooms, 4 en-suite bathrooms and a toilet, connected to all floors by elevator. On the ground floor we have a bedroom with an en-suite bathroom, a spacious living-dining room with an open kitchen and access to a magnificent terrace that is next to a beautiful 12x3m2 saltwater pool. The upper floor has 3 bedrooms, a dressing room and 3 en-suite bathrooms and the upper floor offers a solarium with a chill-out area to enjoy the magnificent sea views. Basement floor with garage for 2 or more cars and extra room for possible gym or cinema. Other extras: elevator, underfloor heating, solar panels, Porcelanosa tiles. Swimming pool, Fully equipped kitchen, Central heating, Golf view, Underfloor heating (bathrooms only), Wooden floors, Porcelain floors, Fitted wardrobes, Elevator, Garden view, Guest toilet, Panoramic view.