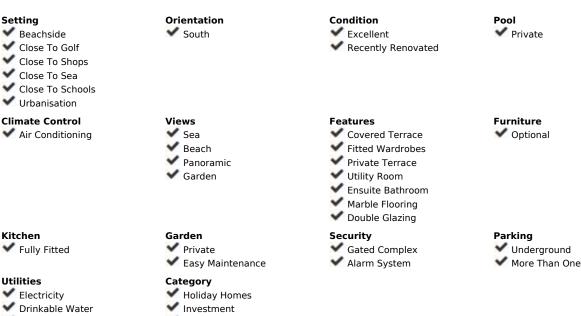

Sales - House - Elviria 1.695.000€ www.mibgroup.es +34 662 58 96 58 info@mibgroup.es Elviria

LOCATION, LOCATION, LOCATION. This Dwelling location is an absolute gift, a mere 50m from the sandy Elviria beaches, next to the most glamorous beach bars, eg. "La Plage de Casanis", 5\* hotel beach clubs; traditional chiringuitos with the true Andalusian flavours, and all that with abundance of amenities and services such as pharmacy, schools, supermarkets, etc. ... everything one might need to live as a permanent home, or as a holiday property. This independent Villa plot amounts 518sqm, recently renovated to the highest standards both in building materials and construction, with attention to detail (the whole electricity system has been updated and improved, replacement of all the lightning devices, new A/C machinery at the ground floor, changes in the layout of the stairs at the basement to create a new room and a profuse variety of improvements have been made in these renovation works); the house adds up to 334sqm built plus a 43sgm partially covered terrace and a ground floor porch of 48sgm. Finally, a new pool has been built giving the property the icing on the cake. The home is distributed as follows: Entry hall with access to an ample living room with access to the terrace and joined to the dining area and the open plan kitchen with island. Besides, a bedroom with bathroom plus a guest restroom. On the first floor, three complete bedrooms with en suite bathrooms, all of them facing outside. On the basement, room for 4-5 cars, office space/bedroom, laundry room, bathroom and storage room. The property includes an own well. Due to location and features, this is a wise investment for a permanent home or as a holiday home with a huge potential for holiday rental.