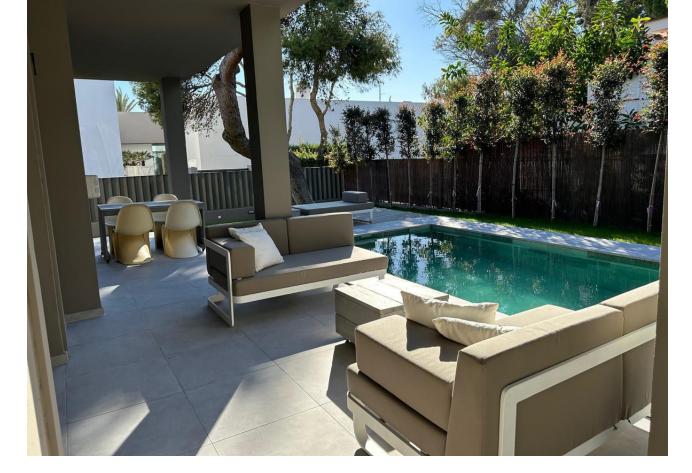

Sales - House - Elviria 1.695.000€ www.mibgroup.es +34 662 58 96 58 info@mibgroup.es Elviria

LOCATION, LOCATION, LOCATION. This Dwelling location is an absolute gift, a mere 50m from the sandy Elviria beaches, next to the most glamorous beach bars, eg. "La Plage de Casanis", 5\* hotel beach clubs; traditional chiringuitos with the true Andalusian flavours, and all that with abundance of amenities and services such as pharmacy, schools, supermarkets, etc. ... everything one might need to live as a permanent home, or as a holiday property. This independent Villa plot amounts 518sqm, recently renovated to the highest standards both in building materials and construction, with attention to detail (the whole electricity system has been updated and improved, replacement of all the lightning devices, new A/C machinery at the ground floor, changes in the layout of the stairs at the basement to create a new room and a profuse variety of improvements have been made in these renovation works); the house adds up to 334sqm built plus a 43sgm partially covered terrace and a ground floor porch of 48sgm. Finally, a new pool has been built giving the property the icing on the cake. The home is distributed as follows: Entry hall with access to an ample living room with access to the terrace and joined to the dining area and the open plan kitchen with island. Besides, a bedroom with bathroom plus a guest restroom. On the first floor, three complete bedrooms with en suite bathrooms, all of them facing outside. On the basement, room for 4-5 cars, office space/bedroom, laundry room, bathroom and storage room. The property includes an own well. Due to location and features, this is a wise investment for a permanent home or as a holiday home with a huge potential for holiday rental.