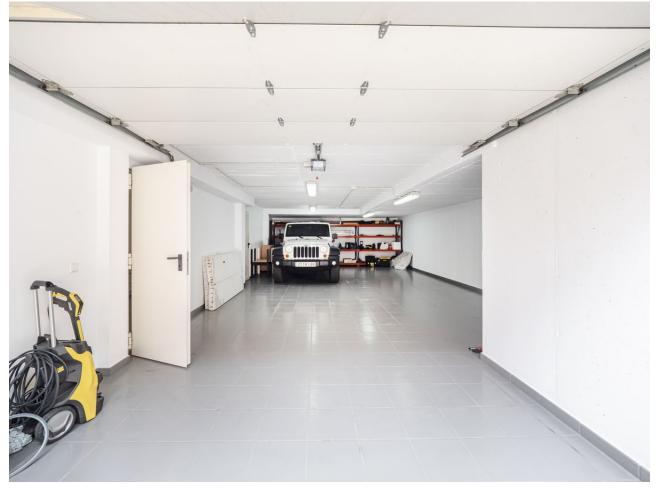

Sales - House - Elviria 1.695.000€ www.mibgroup.es +34 662 58 96 58 info@mibgroup.es Elviria

LOCATION, LOCATION, LOCATION. This Dwelling location is an absolute gift, a mere 50m from the sandy Elviria beaches, next to the most glamorous beach bars, eg. "La Plage de Casanis", 5\* hotel beach clubs; traditional chiringuitos with the true Andalusian flavours, and all that with abundance of amenities and services such as pharmacy, schools, supermarkets, etc. ... everything one might need to live as a permanent home, or as a holiday property. This independent Villa plot amounts 518sqm, recently renovated to the highest standards both in building materials and construction, with attention to detail (the whole electricity system has been updated and improved, replacement of all the lightning devices, new A/C machinery at the ground floor, changes in the layout of the stairs at the basement to create a new room and a profuse variety of improvements have been made in these renovation works); the house adds up to 334sqm built plus a 43sgm partially covered terrace and a ground floor porch of 48sgm. Finally, a new pool has been built giving the property the icing on the cake. The home is distributed as follows: Entry hall with access to an ample living room with access to the terrace and joined to the dining area and the open plan kitchen with island. Besides, a bedroom with bathroom plus a guest restroom. On the first floor, three complete bedrooms with en suite bathrooms, all of them facing outside. On the basement, room for 4-5 cars, office space/bedroom, laundry room, bathroom and storage room. The property includes an own well. Due to location and features, this is a wise investment for a permanent home or as a holiday home with a huge potential for holiday rental.