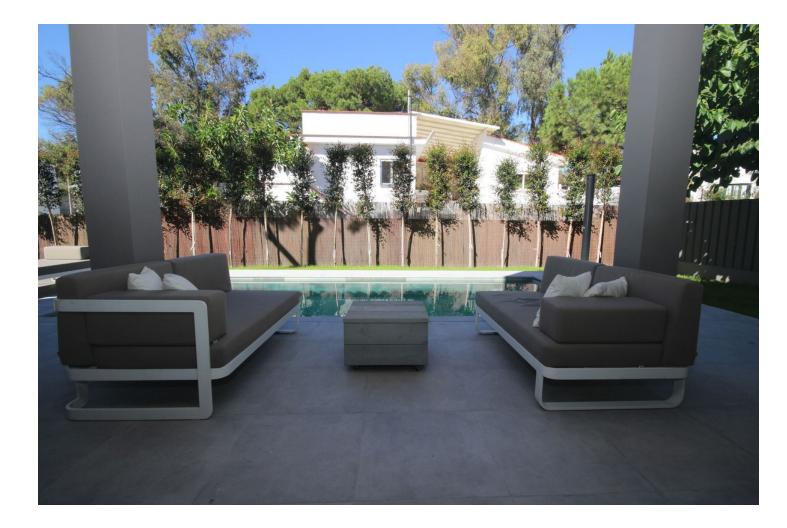

Sales - House - Elviria 1.695.000€ www.mibgroup.es +34 662 58 96 58 info@mibgroup.es Elviria

LOCATION, LOCATION, LOCATION. This Dwelling location is an absolute gift, a mere 50m from the sandy Elviria beaches, next to the most glamorous beach bars, eg. "La Plage de Casanis", 5\* hotel beach clubs; traditional chiringuitos with the true Andalusian flavours, and all that with abundance of amenities and services such as pharmacy, schools, supermarkets, etc. ... everything one might need to live as a permanent home, or as a holiday property. This independent Villa plot amounts 518sqm, recently renovated to the highest standards both in building materials and construction, with attention to detail (the whole electricity system has been updated and improved, replacement of all the lightning devices, new A/C machinery at the ground floor, changes in the layout of the stairs at the basement to create a new room and a profuse variety of improvements have been made in these renovation works); the house adds up to 334sqm built plus a 43sgm partially covered terrace and a ground floor porch of 48sgm. Finally, a new pool has been built giving the property the icing on the cake. The home is distributed as follows: Entry hall with access to an ample living room with access to the terrace and joined to the dining area and the open plan kitchen with island. Besides, a bedroom with bathroom plus a guest restroom. On the first floor, three complete bedrooms with en suite bathrooms, all of them facing outside. On the basement, room for 4-5 cars, office space/bedroom, laundry room, bathroom and storage room. The property includes an own well. Due to location and features, this is a wise investment for a permanent home or as a holiday home with a huge potential for holiday rental.