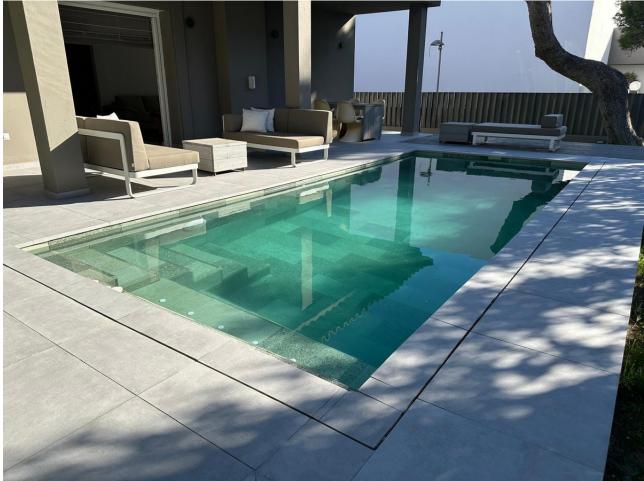

Sales - House - Elviria 1.695.000€ www.mibgroup.es +34 662 58 96 58 info@mibgroup.es Elviria

LOCATION, LOCATION, LOCATION. This Dwelling location is an absolute gift, a mere 50m from the sandy Elviria beaches, next to the most glamorous beach bars, eg. "La Plage de Casanis", 5\* hotel beach clubs; traditional chiringuitos with the true Andalusian flavours, and all that with abundance of amenities and services such as pharmacy, schools, supermarkets, etc. ... everything one might need to live as a permanent home, or as a holiday property. This independent Villa plot amounts 518sqm, recently renovated to the highest standards both in building materials and construction, with attention to detail (the whole electricity system has been updated and improved, replacement of all the lightning devices, new A/C machinery at the ground floor, changes in the layout of the stairs at the basement to create a new room and a profuse variety of improvements have been made in these renovation works); the house adds up to 334sqm built plus a 43sgm partially covered terrace and a ground floor porch of 48sgm. Finally, a new pool has been built giving the property the icing on the cake. The home is distributed as follows: Entry hall with access to an ample living room with access to the terrace and joined to the dining area and the open plan kitchen with island. Besides, a bedroom with bathroom plus a guest restroom. On the first floor, three complete bedrooms with en suite bathrooms, all of them facing outside. On the basement, room for 4-5 cars, office space/bedroom, laundry room, bathroom and storage room. The property includes an own well. Due to location and features, this is a wise investment for a permanent home or as a holiday home with a huge potential for holiday rental.