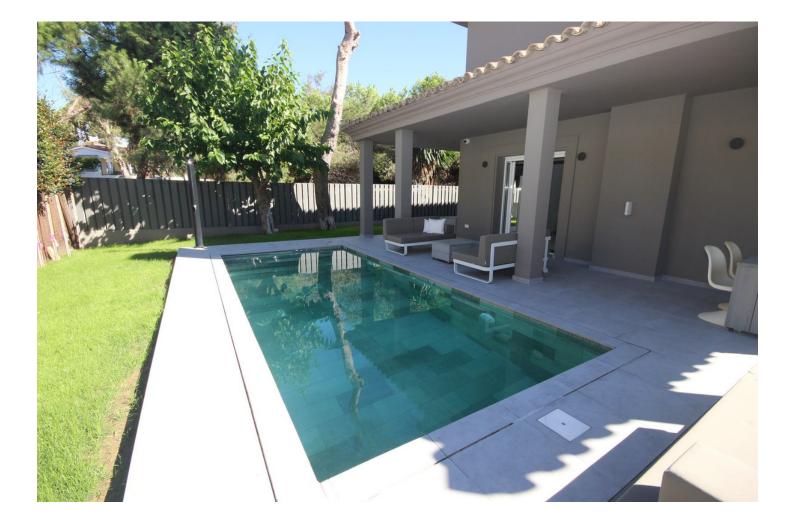

Sales - House - Elviria 1.695.000€ www.mibgroup.es +34 662 58 96 58 info@mibgroup.es Elviria

LOCATION, LOCATION, LOCATION. This Dwelling location is an absolute gift, a mere 50m from the sandy Elviria beaches, next to the most glamorous beach bars, eg. "La Plage de Casanis", 5\* hotel beach clubs; traditional chiringuitos with the true Andalusian flavours, and all that with abundance of amenities and services such as pharmacy, schools, supermarkets, etc. ... everything one might need to live as a permanent home, or as a holiday property. This independent Villa plot amounts 518sqm, recently renovated to the highest standards both in building materials and construction, with attention to detail (the whole electricity system has been updated and improved, replacement of all the lightning devices, new A/C machinery at the ground floor, changes in the layout of the stairs at the basement to create a new room and a profuse variety of improvements have been made in these renovation works); the house adds up to 334sqm built plus a 43sgm partially covered terrace and a ground floor porch of 48sgm. Finally, a new pool has been built giving the property the icing on the cake. The home is distributed as follows: Entry hall with access to an ample living room with access to the terrace and joined to the dining area and the open plan kitchen with island. Besides, a bedroom with bathroom plus a guest restroom. On the first floor, three complete bedrooms with en suite bathrooms, all of them facing outside. On the basement, room for 4-5 cars, office space/bedroom, laundry room, bathroom and storage room. The property includes an own well. Due to location and features, this is a wise investment for a permanent home or as a holiday home with a huge potential for holiday rental.