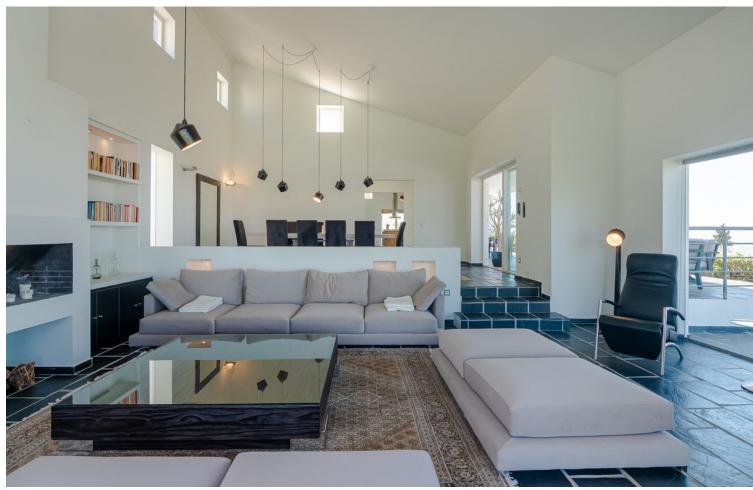

New Home in Mijas with Stunning Panoramic Views A unique villa for sale in Mijas, this Scandinavian-style home offers spacious living with three separate sleeping areas and breathtaking panoramic views of the sea and the picturesque mountains in the background. This expansive  $600\text{m}^2$  house is set on a  $4,700\text{m}^2$  plot. Upon entering, you're greeted by spectacular views. To the right, a massive lounge and dining room with floor-to-ceiling windows showcase the scenery. On the left, a modern, spacious kitchen awaits. Both the lounge and kitchen have direct access to the terrace. The main level houses the master bedroom with an ensuite bathroom and another large ensuite bedroom. A two-bedroom guest house and a fifth ensuite bedroom on the ground floor provide ample accommodation options. The basement includes a garage with space for two cars, an engine room, and a gym. Outside, a large pool area with a jacuzzi invites relaxation, and the mature garden exudes a tropical ambiance. Mijas is renowned for its charm and offers a blend of traditional Andalusian culture with modern amenities. The area is perfect for families and individuals seeking a serene yet vibrant lifestyle. The local environment boasts lush greenery and scenic landscapes, with convenient access to shops, restaurants, and recreational facilities. Seize the opportunity to own this extraordinary property. Contact us today to schedule a viewing.