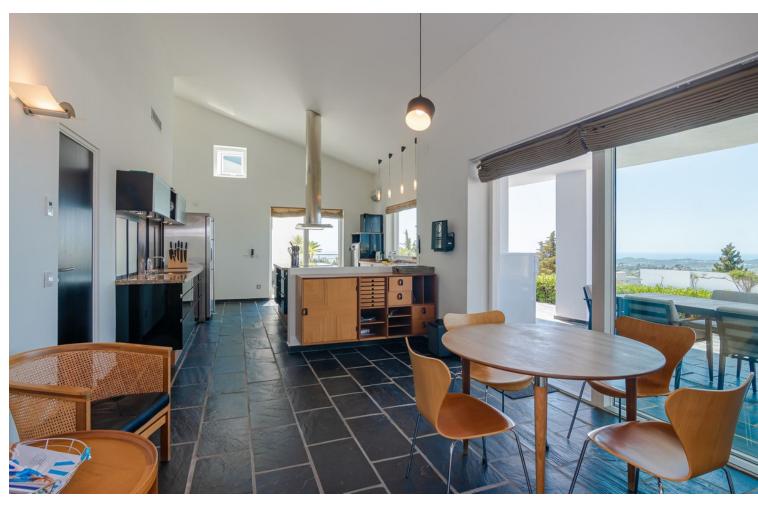

New Home in Mijas with Stunning Panoramic Views A unique villa for sale in Mijas, this Scandinavian-style home offers spacious living with three separate sleeping areas and breathtaking panoramic views of the sea and the picturesque mountains in the background. This expansive  $600\text{m}^2$  house is set on a  $4,700\text{m}^2$  plot. Upon entering, you're greeted by spectacular views. To the right, a massive lounge and dining room with floor-to-ceiling windows showcase the scenery. On the left, a modern, spacious kitchen awaits. Both the lounge and kitchen have direct access to the terrace. The main level houses the master bedroom with an ensuite bathroom and another large ensuite bedroom. A two-bedroom guest house and a fifth ensuite bedroom on the ground floor provide ample accommodation options. The basement includes a garage with space for two cars, an engine room, and a gym. Outside, a large pool area with a jacuzzi invites relaxation, and the mature garden exudes a tropical ambiance. Mijas is renowned for its charm and offers a blend of traditional Andalusian culture with modern amenities. The area is perfect for families and individuals seeking a serene yet vibrant lifestyle. The local environment boasts lush greenery and scenic landscapes, with convenient access to shops, restaurants, and recreational facilities. Seize the opportunity to own this extraordinary property. Contact us today to schedule a viewing.