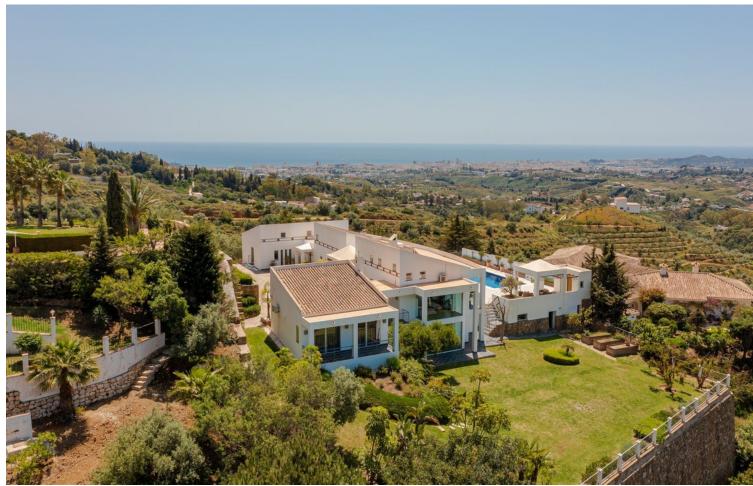

New Home in Mijas with Stunning Panoramic Views A unique villa for sale in Mijas, this Scandinavian-style home offers spacious living with three separate sleeping areas and breathtaking panoramic views of the sea and the picturesque mountains in the background. This expansive  $600\text{m}^2$  house is set on a  $4,700\text{m}^2$  plot. Upon entering, you're greeted by spectacular views. To the right, a massive lounge and dining room with floor-to-ceiling windows showcase the scenery. On the left, a modern, spacious kitchen awaits. Both the lounge and kitchen have direct access to the terrace. The main level houses the master bedroom with an ensuite bathroom and another large ensuite bedroom. A two-bedroom guest house and a fifth ensuite bedroom on the ground floor provide ample accommodation options. The basement includes a garage with space for two cars, an engine room, and a gym. Outside, a large pool area with a jacuzzi invites relaxation, and the mature garden exudes a tropical ambiance. Mijas is renowned for its charm and offers a blend of traditional Andalusian culture with modern amenities. The area is perfect for families and individuals seeking a serene yet vibrant lifestyle. The local environment boasts lush greenery and scenic landscapes, with convenient access to shops, restaurants, and recreational facilities. Seize the opportunity to own this extraordinary property. Contact us today to schedule a viewing.