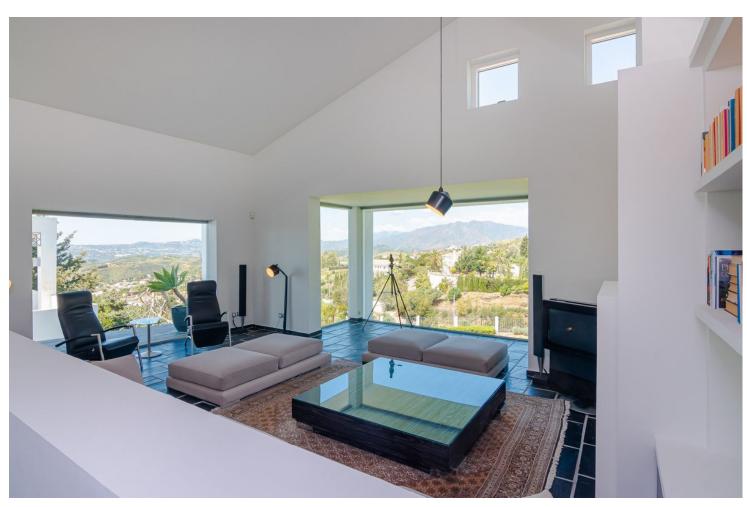

New Home in Mijas with Stunning Panoramic Views A unique villa for sale in Mijas, this Scandinavian-style home offers spacious living with three separate sleeping areas and breathtaking panoramic views of the sea and the picturesque mountains in the background. This expansive  $600\text{m}^2$  house is set on a  $4,700\text{m}^2$  plot. Upon entering, you're greeted by spectacular views. To the right, a massive lounge and dining room with floor-to-ceiling windows showcase the scenery. On the left, a modern, spacious kitchen awaits. Both the lounge and kitchen have direct access to the terrace. The main level houses the master bedroom with an ensuite bathroom and another large ensuite bedroom. A two-bedroom guest house and a fifth ensuite bedroom on the ground floor provide ample accommodation options. The basement includes a garage with space for two cars, an engine room, and a gym. Outside, a large pool area with a jacuzzi invites relaxation, and the mature garden exudes a tropical ambiance. Mijas is renowned for its charm and offers a blend of traditional Andalusian culture with modern amenities. The area is perfect for families and individuals seeking a serene yet vibrant lifestyle. The local environment boasts lush greenery and scenic landscapes, with convenient access to shops, restaurants, and recreational facilities. Seize the opportunity to own this extraordinary property. Contact us today to schedule a viewing.