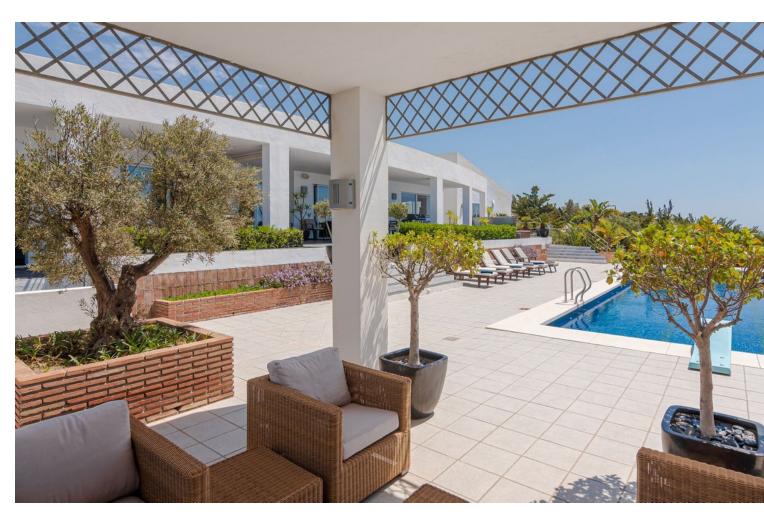

New Home in Mijas with Stunning Panoramic Views A unique villa for sale in Mijas, this Scandinavian-style home offers spacious living with three separate sleeping areas and breathtaking panoramic views of the sea and the picturesque mountains in the background. This expansive  $600\text{m}^2$  house is set on a  $4,700\text{m}^2$  plot. Upon entering, you're greeted by spectacular views. To the right, a massive lounge and dining room with floor-to-ceiling windows showcase the scenery. On the left, a modern, spacious kitchen awaits. Both the lounge and kitchen have direct access to the terrace. The main level houses the master bedroom with an ensuite bathroom and another large ensuite bedroom. A two-bedroom guest house and a fifth ensuite bedroom on the ground floor provide ample accommodation options. The basement includes a garage with space for two cars, an engine room, and a gym. Outside, a large pool area with a jacuzzi invites relaxation, and the mature garden exudes a tropical ambiance. Mijas is renowned for its charm and offers a blend of traditional Andalusian culture with modern amenities. The area is perfect for families and individuals seeking a serene yet vibrant lifestyle. The local environment boasts lush greenery and scenic landscapes, with convenient access to shops, restaurants, and recreational facilities. Seize the opportunity to own this extraordinary property. Contact us today to schedule a viewing.