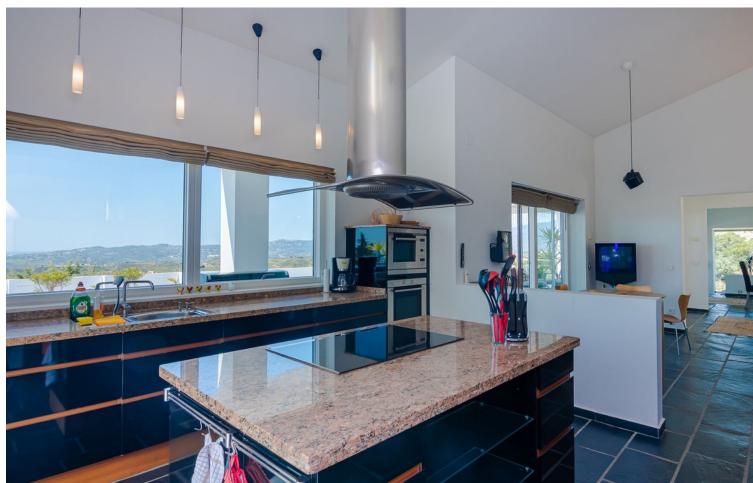

New Home in Mijas with Stunning Panoramic Views A unique villa for sale in Mijas, this Scandinavian-style home offers spacious living with three separate sleeping areas and breathtaking panoramic views of the sea and the picturesque mountains in the background. This expansive  $600\text{m}^2$  house is set on a  $4,700\text{m}^2$  plot. Upon entering, you're greeted by spectacular views. To the right, a massive lounge and dining room with floor-to-ceiling windows showcase the scenery. On the left, a modern, spacious kitchen awaits. Both the lounge and kitchen have direct access to the terrace. The main level houses the master bedroom with an ensuite bathroom and another large ensuite bedroom. A two-bedroom guest house and a fifth ensuite bedroom on the ground floor provide ample accommodation options. The basement includes a garage with space for two cars, an engine room, and a gym. Outside, a large pool area with a jacuzzi invites relaxation, and the mature garden exudes a tropical ambiance. Mijas is renowned for its charm and offers a blend of traditional Andalusian culture with modern amenities. The area is perfect for families and individuals seeking a serene yet vibrant lifestyle. The local environment boasts lush greenery and scenic landscapes, with convenient access to shops, restaurants, and recreational facilities. Seize the opportunity to own this extraordinary property. Contact us today to schedule a viewing.