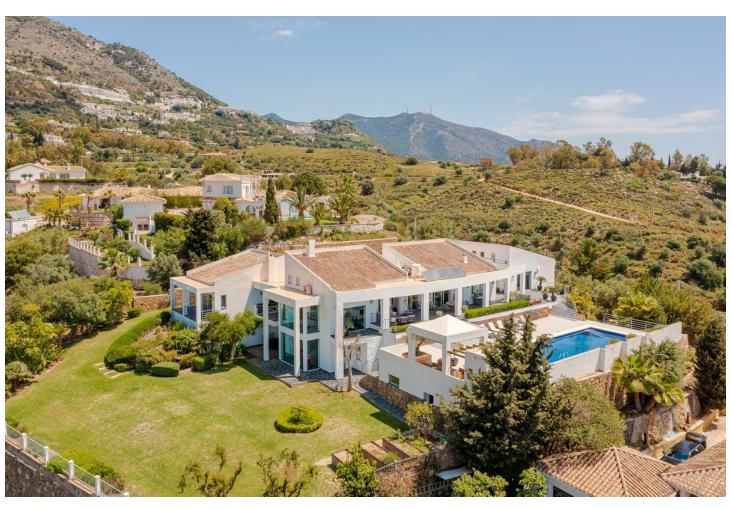

New Home in Mijas with Stunning Panoramic Views A unique villa for sale in Mijas, this Scandinavian-style home offers spacious living with three separate sleeping areas and breathtaking panoramic views of the sea and the picturesque mountains in the background. This expansive  $600\text{m}^2$  house is set on a  $4,700\text{m}^2$  plot. Upon entering, you're greeted by spectacular views. To the right, a massive lounge and dining room with floor-to-ceiling windows showcase the scenery. On the left, a modern, spacious kitchen awaits. Both the lounge and kitchen have direct access to the terrace. The main level houses the master bedroom with an ensuite bathroom and another large ensuite bedroom. A two-bedroom guest house and a fifth ensuite bedroom on the ground floor provide ample accommodation options. The basement includes a garage with space for two cars, an engine room, and a gym. Outside, a large pool area with a jacuzzi invites relaxation, and the mature garden exudes a tropical ambiance. Mijas is renowned for its charm and offers a blend of traditional Andalusian culture with modern amenities. The area is perfect for families and individuals seeking a serene yet vibrant lifestyle. The local environment boasts lush greenery and scenic landscapes, with convenient access to shops, restaurants, and recreational facilities. Seize the opportunity to own this extraordinary property. Contact us today to schedule a viewing.