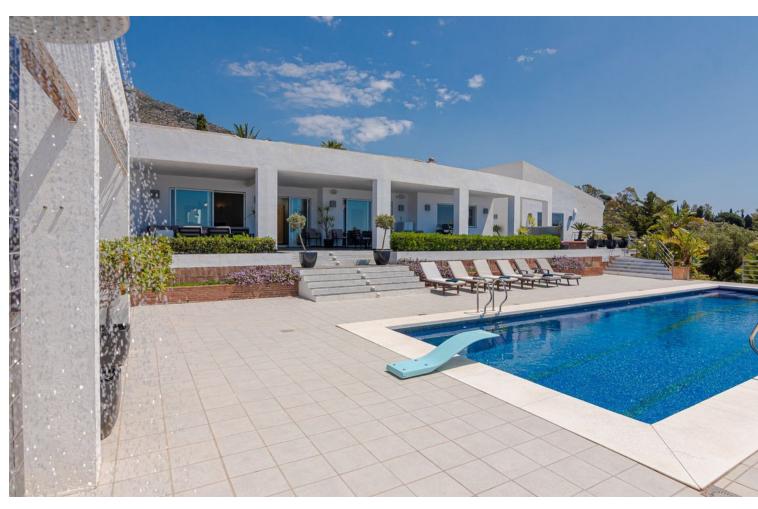

New Home in Mijas with Stunning Panoramic Views A unique villa for sale in Mijas, this Scandinavian-style home offers spacious living with three separate sleeping areas and breathtaking panoramic views of the sea and the picturesque mountains in the background. This expansive  $600\text{m}^2$  house is set on a  $4,700\text{m}^2$  plot. Upon entering, you're greeted by spectacular views. To the right, a massive lounge and dining room with floor-to-ceiling windows showcase the scenery. On the left, a modern, spacious kitchen awaits. Both the lounge and kitchen have direct access to the terrace. The main level houses the master bedroom with an ensuite bathroom and another large ensuite bedroom. A two-bedroom guest house and a fifth ensuite bedroom on the ground floor provide ample accommodation options. The basement includes a garage with space for two cars, an engine room, and a gym. Outside, a large pool area with a jacuzzi invites relaxation, and the mature garden exudes a tropical ambiance. Mijas is renowned for its charm and offers a blend of traditional Andalusian culture with modern amenities. The area is perfect for families and individuals seeking a serene yet vibrant lifestyle. The local environment boasts lush greenery and scenic landscapes, with convenient access to shops, restaurants, and recreational facilities. Seize the opportunity to own this extraordinary property. Contact us today to schedule a viewing.