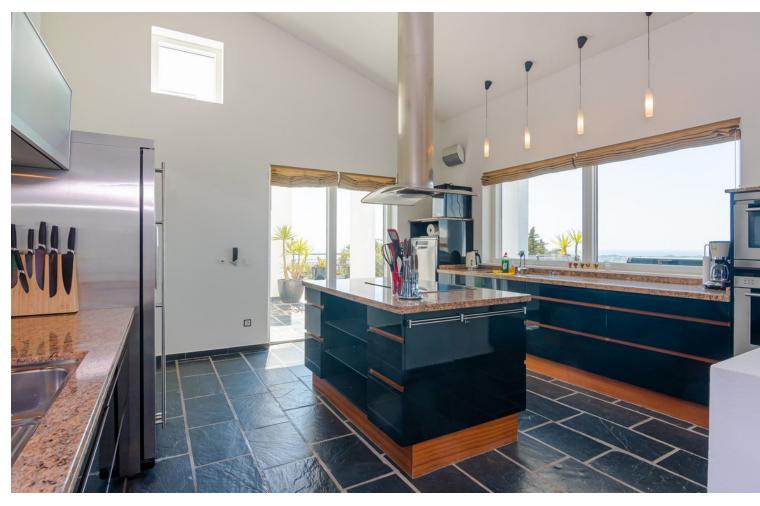

New Home in Mijas with Stunning Panoramic Views A unique villa for sale in Mijas, this Scandinavian-style home offers spacious living with three separate sleeping areas and breathtaking panoramic views of the sea and the picturesque mountains in the background. This expansive  $600\text{m}^2$  house is set on a  $4,700\text{m}^2$  plot. Upon entering, you're greeted by spectacular views. To the right, a massive lounge and dining room with floor-to-ceiling windows showcase the scenery. On the left, a modern, spacious kitchen awaits. Both the lounge and kitchen have direct access to the terrace. The main level houses the master bedroom with an ensuite bathroom and another large ensuite bedroom. A two-bedroom guest house and a fifth ensuite bedroom on the ground floor provide ample accommodation options. The basement includes a garage with space for two cars, an engine room, and a gym. Outside, a large pool area with a jacuzzi invites relaxation, and the mature garden exudes a tropical ambiance. Mijas is renowned for its charm and offers a blend of traditional Andalusian culture with modern amenities. The area is perfect for families and individuals seeking a serene yet vibrant lifestyle. The local environment boasts lush greenery and scenic landscapes, with convenient access to shops, restaurants, and recreational facilities. Seize the opportunity to own this extraordinary property. Contact us today to schedule a viewing.