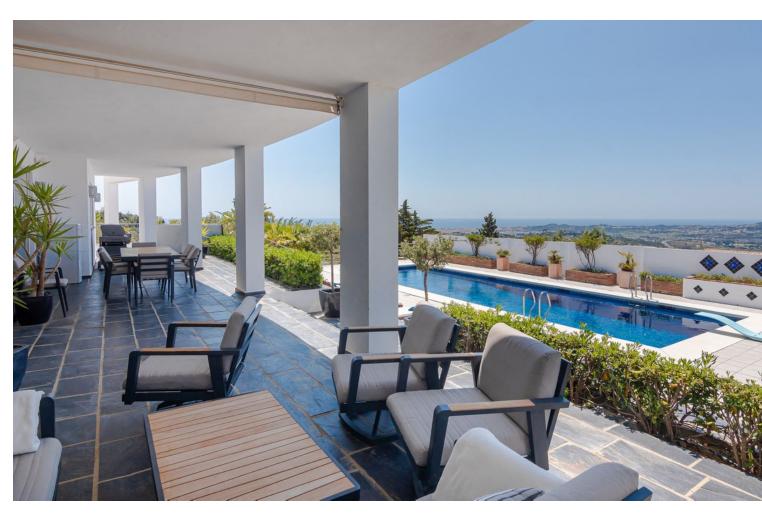

New Home in Mijas with Stunning Panoramic Views A unique villa for sale in Mijas, this Scandinavian-style home offers spacious living with three separate sleeping areas and breathtaking panoramic views of the sea and the picturesque mountains in the background. This expansive  $600\text{m}^2$  house is set on a  $4,700\text{m}^2$  plot. Upon entering, you're greeted by spectacular views. To the right, a massive lounge and dining room with floor-to-ceiling windows showcase the scenery. On the left, a modern, spacious kitchen awaits. Both the lounge and kitchen have direct access to the terrace. The main level houses the master bedroom with an ensuite bathroom and another large ensuite bedroom. A two-bedroom guest house and a fifth ensuite bedroom on the ground floor provide ample accommodation options. The basement includes a garage with space for two cars, an engine room, and a gym. Outside, a large pool area with a jacuzzi invites relaxation, and the mature garden exudes a tropical ambiance. Mijas is renowned for its charm and offers a blend of traditional Andalusian culture with modern amenities. The area is perfect for families and individuals seeking a serene yet vibrant lifestyle. The local environment boasts lush greenery and scenic landscapes, with convenient access to shops, restaurants, and recreational facilities. Seize the opportunity to own this extraordinary property. Contact us today to schedule a viewing.