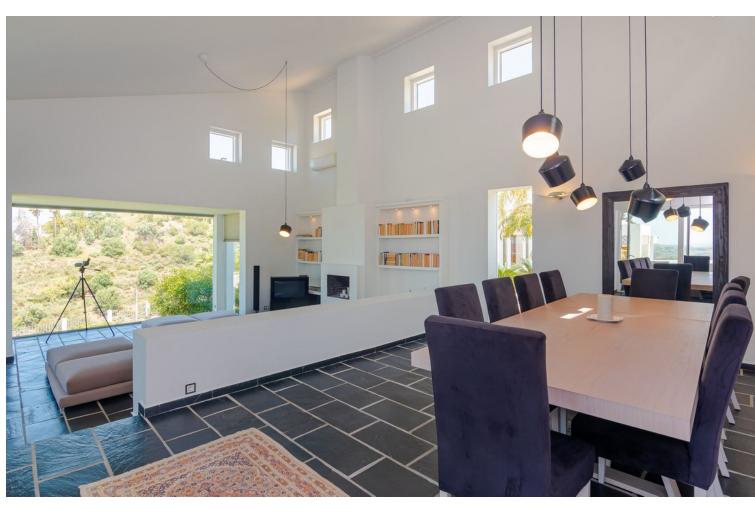

New Home in Mijas with Stunning Panoramic Views A unique villa for sale in Mijas, this Scandinavian-style home offers spacious living with three separate sleeping areas and breathtaking panoramic views of the sea and the picturesque mountains in the background. This expansive  $600\text{m}^2$  house is set on a  $4,700\text{m}^2$  plot. Upon entering, you're greeted by spectacular views. To the right, a massive lounge and dining room with floor-to-ceiling windows showcase the scenery. On the left, a modern, spacious kitchen awaits. Both the lounge and kitchen have direct access to the terrace. The main level houses the master bedroom with an ensuite bathroom and another large ensuite bedroom. A two-bedroom guest house and a fifth ensuite bedroom on the ground floor provide ample accommodation options. The basement includes a garage with space for two cars, an engine room, and a gym. Outside, a large pool area with a jacuzzi invites relaxation, and the mature garden exudes a tropical ambiance. Mijas is renowned for its charm and offers a blend of traditional Andalusian culture with modern amenities. The area is perfect for families and individuals seeking a serene yet vibrant lifestyle. The local environment boasts lush greenery and scenic landscapes, with convenient access to shops, restaurants, and recreational facilities. Seize the opportunity to own this extraordinary property. Contact us today to schedule a viewing.