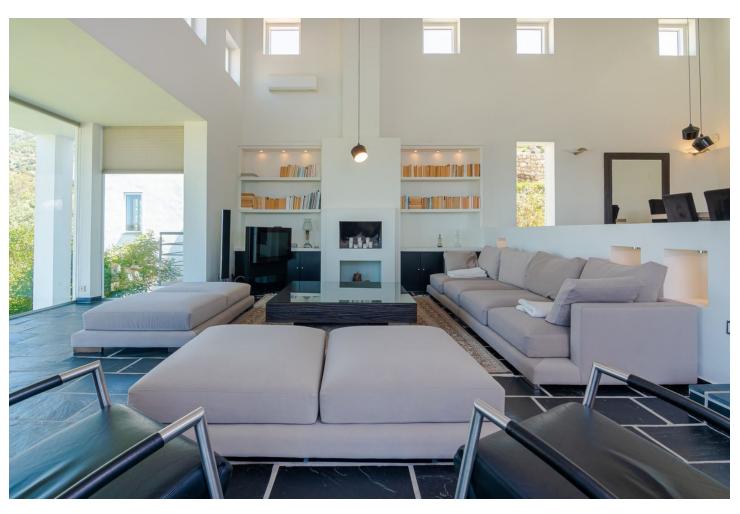

New Home in Mijas with Stunning Panoramic Views A unique villa for sale in Mijas, this Scandinavian-style home offers spacious living with three separate sleeping areas and breathtaking panoramic views of the sea and the picturesque mountains in the background. This expansive  $600\text{m}^2$  house is set on a  $4,700\text{m}^2$  plot. Upon entering, you're greeted by spectacular views. To the right, a massive lounge and dining room with floor-to-ceiling windows showcase the scenery. On the left, a modern, spacious kitchen awaits. Both the lounge and kitchen have direct access to the terrace. The main level houses the master bedroom with an ensuite bathroom and another large ensuite bedroom. A two-bedroom guest house and a fifth ensuite bedroom on the ground floor provide ample accommodation options. The basement includes a garage with space for two cars, an engine room, and a gym. Outside, a large pool area with a jacuzzi invites relaxation, and the mature garden exudes a tropical ambiance. Mijas is renowned for its charm and offers a blend of traditional Andalusian culture with modern amenities. The area is perfect for families and individuals seeking a serene yet vibrant lifestyle. The local environment boasts lush greenery and scenic landscapes, with convenient access to shops, restaurants, and recreational facilities. Seize the opportunity to own this extraordinary property. Contact us today to schedule a viewing.