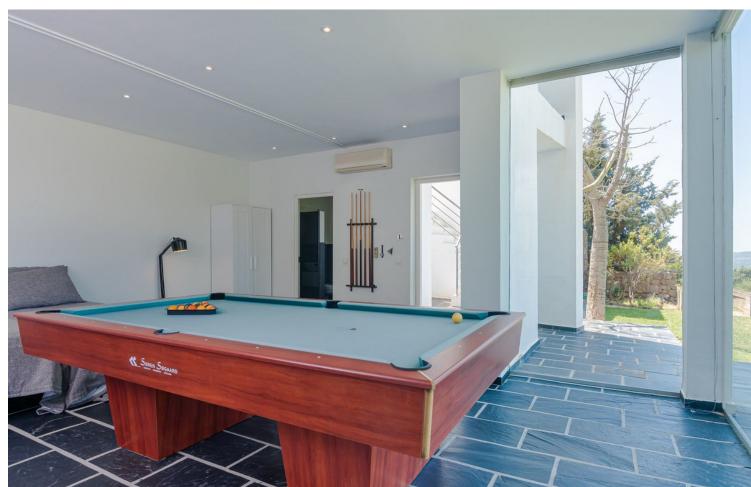

New Home in Mijas with Stunning Panoramic Views A unique villa for sale in Mijas, this Scandinavian-style home offers spacious living with three separate sleeping areas and breathtaking panoramic views of the sea and the picturesque mountains in the background. This expansive  $600\text{m}^2$  house is set on a  $4,700\text{m}^2$  plot. Upon entering, you're greeted by spectacular views. To the right, a massive lounge and dining room with floor-to-ceiling windows showcase the scenery. On the left, a modern, spacious kitchen awaits. Both the lounge and kitchen have direct access to the terrace. The main level houses the master bedroom with an ensuite bathroom and another large ensuite bedroom. A two-bedroom guest house and a fifth ensuite bedroom on the ground floor provide ample accommodation options. The basement includes a garage with space for two cars, an engine room, and a gym. Outside, a large pool area with a jacuzzi invites relaxation, and the mature garden exudes a tropical ambiance. Mijas is renowned for its charm and offers a blend of traditional Andalusian culture with modern amenities. The area is perfect for families and individuals seeking a serene yet vibrant lifestyle. The local environment boasts lush greenery and scenic landscapes, with convenient access to shops, restaurants, and recreational facilities. Seize the opportunity to own this extraordinary property. Contact us today to schedule a viewing.