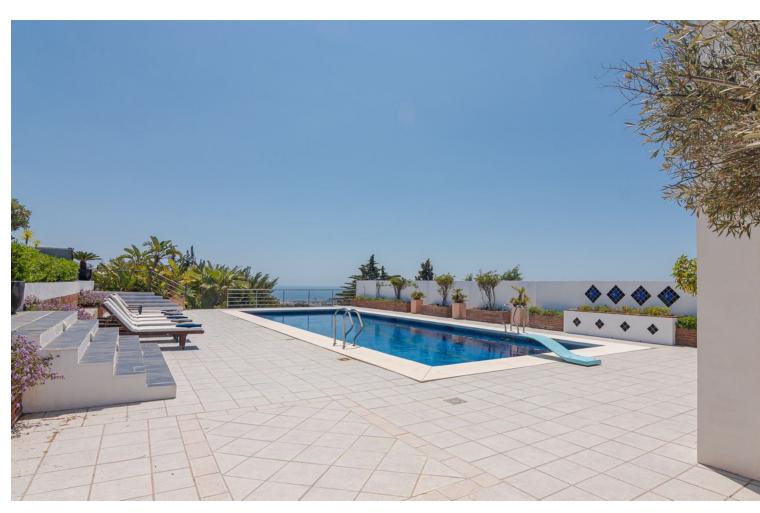

New Home in Mijas with Stunning Panoramic Views A unique villa for sale in Mijas, this Scandinavian-style home offers spacious living with three separate sleeping areas and breathtaking panoramic views of the sea and the picturesque mountains in the background. This expansive  $600\text{m}^2$  house is set on a  $4,700\text{m}^2$  plot. Upon entering, you're greeted by spectacular views. To the right, a massive lounge and dining room with floor-to-ceiling windows showcase the scenery. On the left, a modern, spacious kitchen awaits. Both the lounge and kitchen have direct access to the terrace. The main level houses the master bedroom with an ensuite bathroom and another large ensuite bedroom. A two-bedroom guest house and a fifth ensuite bedroom on the ground floor provide ample accommodation options. The basement includes a garage with space for two cars, an engine room, and a gym. Outside, a large pool area with a jacuzzi invites relaxation, and the mature garden exudes a tropical ambiance. Mijas is renowned for its charm and offers a blend of traditional Andalusian culture with modern amenities. The area is perfect for families and individuals seeking a serene yet vibrant lifestyle. The local environment boasts lush greenery and scenic landscapes, with convenient access to shops, restaurants, and recreational facilities. Seize the opportunity to own this extraordinary property. Contact us today to schedule a viewing.