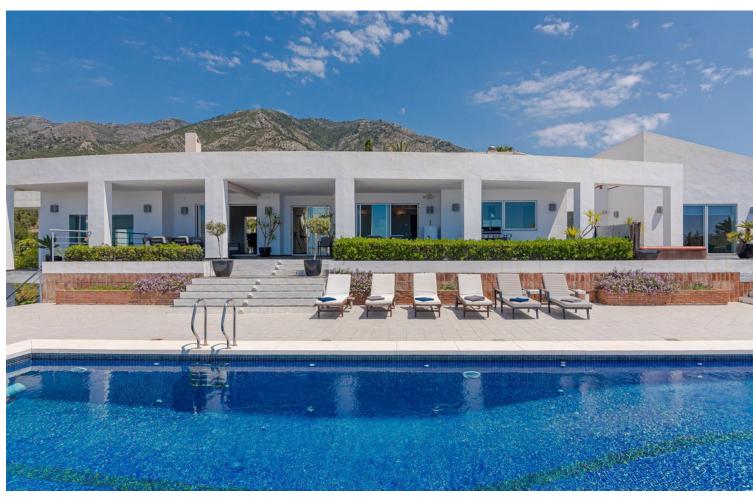

New Home in Mijas with Stunning Panoramic Views A unique villa for sale in Mijas, this Scandinavian-style home offers spacious living with three separate sleeping areas and breathtaking panoramic views of the sea and the picturesque mountains in the background. This expansive  $600\text{m}^2$  house is set on a  $4,700\text{m}^2$  plot. Upon entering, you're greeted by spectacular views. To the right, a massive lounge and dining room with floor-to-ceiling windows showcase the scenery. On the left, a modern, spacious kitchen awaits. Both the lounge and kitchen have direct access to the terrace. The main level houses the master bedroom with an ensuite bathroom and another large ensuite bedroom. A two-bedroom guest house and a fifth ensuite bedroom on the ground floor provide ample accommodation options. The basement includes a garage with space for two cars, an engine room, and a gym. Outside, a large pool area with a jacuzzi invites relaxation, and the mature garden exudes a tropical ambiance. Mijas is renowned for its charm and offers a blend of traditional Andalusian culture with modern amenities. The area is perfect for families and individuals seeking a serene yet vibrant lifestyle. The local environment boasts lush greenery and scenic landscapes, with convenient access to shops, restaurants, and recreational facilities. Seize the opportunity to own this extraordinary property. Contact us today to schedule a viewing.