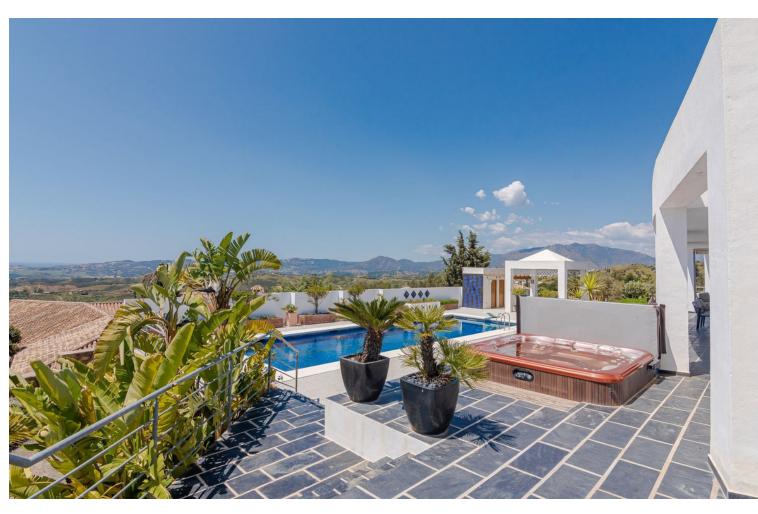

New Home in Mijas with Stunning Panoramic Views A unique villa for sale in Mijas, this Scandinavian-style home offers spacious living with three separate sleeping areas and breathtaking panoramic views of the sea and the picturesque mountains in the background. This expansive  $600\text{m}^2$  house is set on a  $4,700\text{m}^2$  plot. Upon entering, you're greeted by spectacular views. To the right, a massive lounge and dining room with floor-to-ceiling windows showcase the scenery. On the left, a modern, spacious kitchen awaits. Both the lounge and kitchen have direct access to the terrace. The main level houses the master bedroom with an ensuite bathroom and another large ensuite bedroom. A two-bedroom guest house and a fifth ensuite bedroom on the ground floor provide ample accommodation options. The basement includes a garage with space for two cars, an engine room, and a gym. Outside, a large pool area with a jacuzzi invites relaxation, and the mature garden exudes a tropical ambiance. Mijas is renowned for its charm and offers a blend of traditional Andalusian culture with modern amenities. The area is perfect for families and individuals seeking a serene yet vibrant lifestyle. The local environment boasts lush greenery and scenic landscapes, with convenient access to shops, restaurants, and recreational facilities. Seize the opportunity to own this extraordinary property. Contact us today to schedule a viewing.