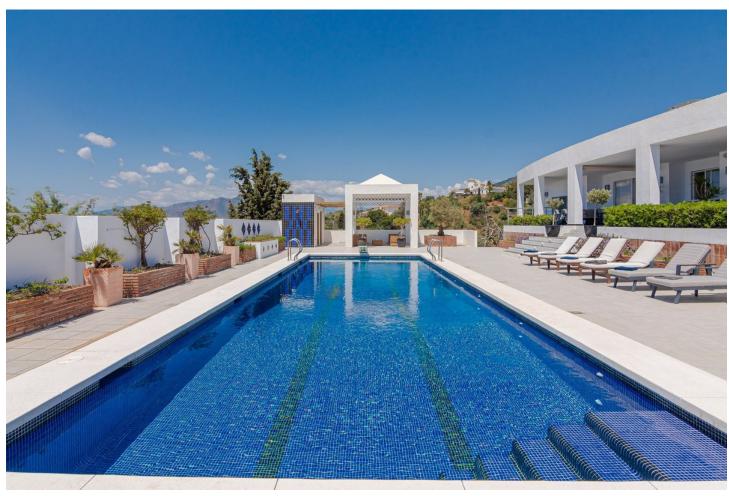

New Home in Mijas with Stunning Panoramic Views A unique villa for sale in Mijas, this Scandinavian-style home offers spacious living with three separate sleeping areas and breathtaking panoramic views of the sea and the picturesque mountains in the background. This expansive  $600\text{m}^2$  house is set on a  $4,700\text{m}^2$  plot. Upon entering, you're greeted by spectacular views. To the right, a massive lounge and dining room with floor-to-ceiling windows showcase the scenery. On the left, a modern, spacious kitchen awaits. Both the lounge and kitchen have direct access to the terrace. The main level houses the master bedroom with an ensuite bathroom and another large ensuite bedroom. A two-bedroom guest house and a fifth ensuite bedroom on the ground floor provide ample accommodation options. The basement includes a garage with space for two cars, an engine room, and a gym. Outside, a large pool area with a jacuzzi invites relaxation, and the mature garden exudes a tropical ambiance. Mijas is renowned for its charm and offers a blend of traditional Andalusian culture with modern amenities. The area is perfect for families and individuals seeking a serene yet vibrant lifestyle. The local environment boasts lush greenery and scenic landscapes, with convenient access to shops, restaurants, and recreational facilities. Seize the opportunity to own this extraordinary property. Contact us today to schedule a viewing.