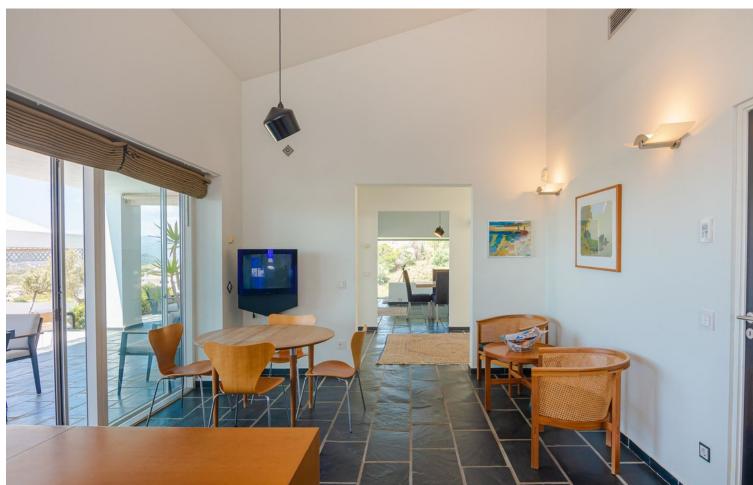

New Home in Mijas with Stunning Panoramic Views A unique villa for sale in Mijas, this Scandinavian-style home offers spacious living with three separate sleeping areas and breathtaking panoramic views of the sea and the picturesque mountains in the background. This expansive  $600\text{m}^2$  house is set on a  $4,700\text{m}^2$  plot. Upon entering, you're greeted by spectacular views. To the right, a massive lounge and dining room with floor-to-ceiling windows showcase the scenery. On the left, a modern, spacious kitchen awaits. Both the lounge and kitchen have direct access to the terrace. The main level houses the master bedroom with an ensuite bathroom and another large ensuite bedroom. A two-bedroom guest house and a fifth ensuite bedroom on the ground floor provide ample accommodation options. The basement includes a garage with space for two cars, an engine room, and a gym. Outside, a large pool area with a jacuzzi invites relaxation, and the mature garden exudes a tropical ambiance. Mijas is renowned for its charm and offers a blend of traditional Andalusian culture with modern amenities. The area is perfect for families and individuals seeking a serene yet vibrant lifestyle. The local environment boasts lush greenery and scenic landscapes, with convenient access to shops, restaurants, and recreational facilities. Seize the opportunity to own this extraordinary property. Contact us today to schedule a viewing.