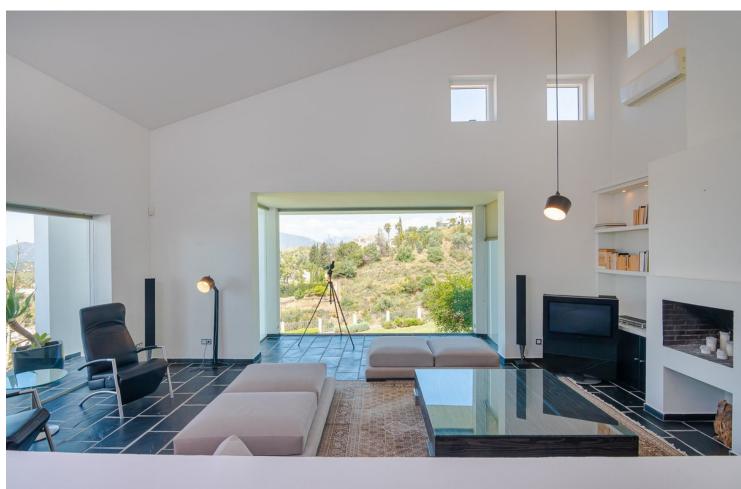

New Home in Mijas with Stunning Panoramic Views A unique villa for sale in Mijas, this Scandinavian-style home offers spacious living with three separate sleeping areas and breathtaking panoramic views of the sea and the picturesque mountains in the background. This expansive  $600\text{m}^2$  house is set on a  $4,700\text{m}^2$  plot. Upon entering, you're greeted by spectacular views. To the right, a massive lounge and dining room with floor-to-ceiling windows showcase the scenery. On the left, a modern, spacious kitchen awaits. Both the lounge and kitchen have direct access to the terrace. The main level houses the master bedroom with an ensuite bathroom and another large ensuite bedroom. A two-bedroom guest house and a fifth ensuite bedroom on the ground floor provide ample accommodation options. The basement includes a garage with space for two cars, an engine room, and a gym. Outside, a large pool area with a jacuzzi invites relaxation, and the mature garden exudes a tropical ambiance. Mijas is renowned for its charm and offers a blend of traditional Andalusian culture with modern amenities. The area is perfect for families and individuals seeking a serene yet vibrant lifestyle. The local environment boasts lush greenery and scenic landscapes, with convenient access to shops, restaurants, and recreational facilities. Seize the opportunity to own this extraordinary property. Contact us today to schedule a viewing.