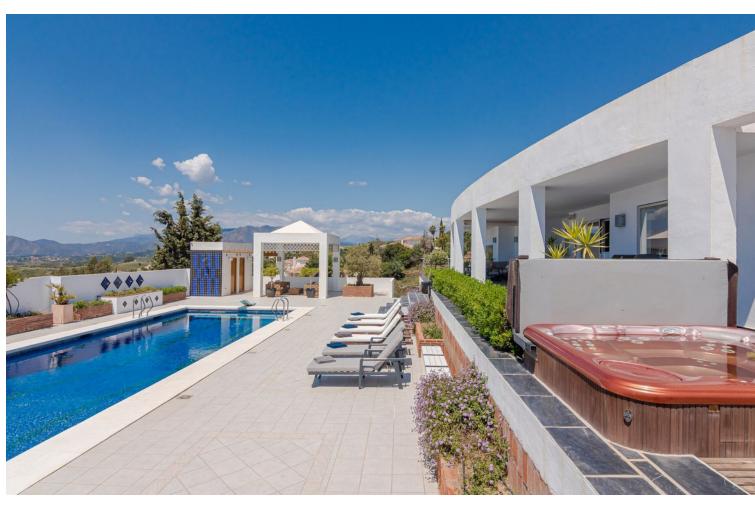

New Home in Mijas with Stunning Panoramic Views A unique villa for sale in Mijas, this Scandinavian-style home offers spacious living with three separate sleeping areas and breathtaking panoramic views of the sea and the picturesque mountains in the background. This expansive  $600\text{m}^2$  house is set on a  $4,700\text{m}^2$  plot. Upon entering, you're greeted by spectacular views. To the right, a massive lounge and dining room with floor-to-ceiling windows showcase the scenery. On the left, a modern, spacious kitchen awaits. Both the lounge and kitchen have direct access to the terrace. The main level houses the master bedroom with an ensuite bathroom and another large ensuite bedroom. A two-bedroom guest house and a fifth ensuite bedroom on the ground floor provide ample accommodation options. The basement includes a garage with space for two cars, an engine room, and a gym. Outside, a large pool area with a jacuzzi invites relaxation, and the mature garden exudes a tropical ambiance. Mijas is renowned for its charm and offers a blend of traditional Andalusian culture with modern amenities. The area is perfect for families and individuals seeking a serene yet vibrant lifestyle. The local environment boasts lush greenery and scenic landscapes, with convenient access to shops, restaurants, and recreational facilities. Seize the opportunity to own this extraordinary property. Contact us today to schedule a viewing.