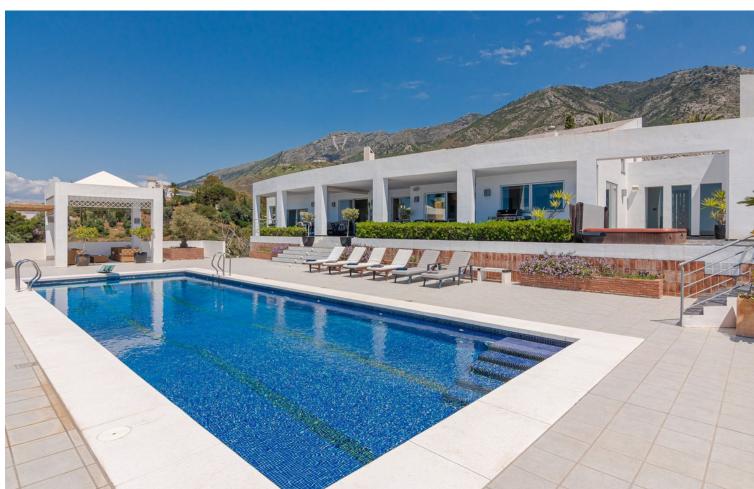

New Home in Mijas with Stunning Panoramic Views A unique villa for sale in Mijas, this Scandinavian-style home offers spacious living with three separate sleeping areas and breathtaking panoramic views of the sea and the picturesque mountains in the background. This expansive  $600\text{m}^2$  house is set on a  $4,700\text{m}^2$  plot. Upon entering, you're greeted by spectacular views. To the right, a massive lounge and dining room with floor-to-ceiling windows showcase the scenery. On the left, a modern, spacious kitchen awaits. Both the lounge and kitchen have direct access to the terrace. The main level houses the master bedroom with an ensuite bathroom and another large ensuite bedroom. A two-bedroom guest house and a fifth ensuite bedroom on the ground floor provide ample accommodation options. The basement includes a garage with space for two cars, an engine room, and a gym. Outside, a large pool area with a jacuzzi invites relaxation, and the mature garden exudes a tropical ambiance. Mijas is renowned for its charm and offers a blend of traditional Andalusian culture with modern amenities. The area is perfect for families and individuals seeking a serene yet vibrant lifestyle. The local environment boasts lush greenery and scenic landscapes, with convenient access to shops, restaurants, and recreational facilities. Seize the opportunity to own this extraordinary property. Contact us today to schedule a viewing.