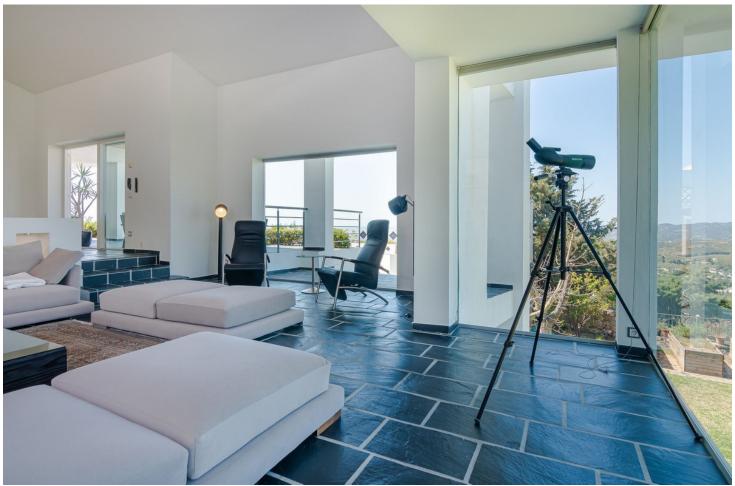

New Home in Mijas with Stunning Panoramic Views A unique villa for sale in Mijas, this Scandinavian-style home offers spacious living with three separate sleeping areas and breathtaking panoramic views of the sea and the picturesque mountains in the background. This expansive  $600\text{m}^2$  house is set on a  $4,700\text{m}^2$  plot. Upon entering, you're greeted by spectacular views. To the right, a massive lounge and dining room with floor-to-ceiling windows showcase the scenery. On the left, a modern, spacious kitchen awaits. Both the lounge and kitchen have direct access to the terrace. The main level houses the master bedroom with an ensuite bathroom and another large ensuite bedroom. A two-bedroom guest house and a fifth ensuite bedroom on the ground floor provide ample accommodation options. The basement includes a garage with space for two cars, an engine room, and a gym. Outside, a large pool area with a jacuzzi invites relaxation, and the mature garden exudes a tropical ambiance. Mijas is renowned for its charm and offers a blend of traditional Andalusian culture with modern amenities. The area is perfect for families and individuals seeking a serene yet vibrant lifestyle. The local environment boasts lush greenery and scenic landscapes, with convenient access to shops, restaurants, and recreational facilities. Seize the opportunity to own this extraordinary property. Contact us today to schedule a viewing.