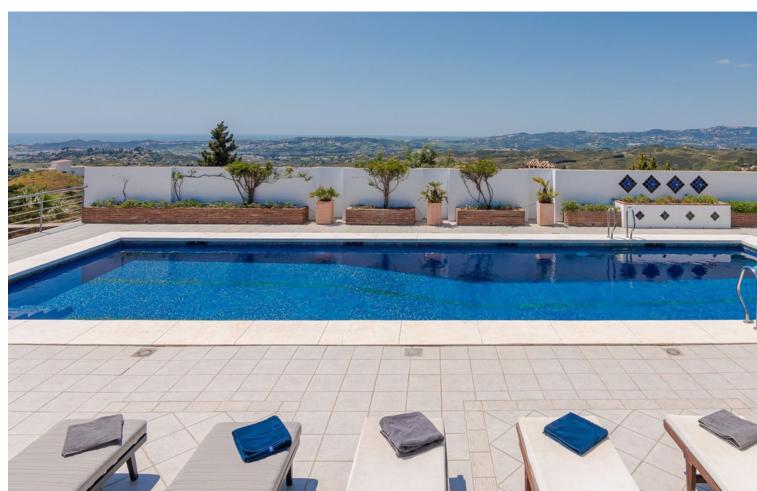

New Home in Mijas with Stunning Panoramic Views A unique villa for sale in Mijas, this Scandinavian-style home offers spacious living with three separate sleeping areas and breathtaking panoramic views of the sea and the picturesque mountains in the background. This expansive  $600\text{m}^2$  house is set on a  $4,700\text{m}^2$  plot. Upon entering, you're greeted by spectacular views. To the right, a massive lounge and dining room with floor-to-ceiling windows showcase the scenery. On the left, a modern, spacious kitchen awaits. Both the lounge and kitchen have direct access to the terrace. The main level houses the master bedroom with an ensuite bathroom and another large ensuite bedroom. A two-bedroom guest house and a fifth ensuite bedroom on the ground floor provide ample accommodation options. The basement includes a garage with space for two cars, an engine room, and a gym. Outside, a large pool area with a jacuzzi invites relaxation, and the mature garden exudes a tropical ambiance. Mijas is renowned for its charm and offers a blend of traditional Andalusian culture with modern amenities. The area is perfect for families and individuals seeking a serene yet vibrant lifestyle. The local environment boasts lush greenery and scenic landscapes, with convenient access to shops, restaurants, and recreational facilities. Seize the opportunity to own this extraordinary property. Contact us today to schedule a viewing.