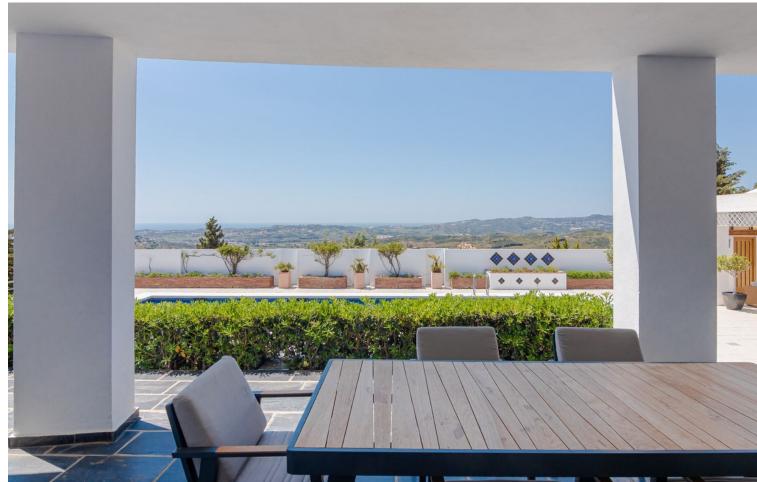

New Home in Mijas with Stunning Panoramic Views A unique villa for sale in Mijas, this Scandinavian-style home offers spacious living with three separate sleeping areas and breathtaking panoramic views of the sea and the picturesque mountains in the background. This expansive  $600\text{m}^2$  house is set on a  $4,700\text{m}^2$  plot. Upon entering, you're greeted by spectacular views. To the right, a massive lounge and dining room with floor-to-ceiling windows showcase the scenery. On the left, a modern, spacious kitchen awaits. Both the lounge and kitchen have direct access to the terrace. The main level houses the master bedroom with an ensuite bathroom and another large ensuite bedroom. A two-bedroom guest house and a fifth ensuite bedroom on the ground floor provide ample accommodation options. The basement includes a garage with space for two cars, an engine room, and a gym. Outside, a large pool area with a jacuzzi invites relaxation, and the mature garden exudes a tropical ambiance. Mijas is renowned for its charm and offers a blend of traditional Andalusian culture with modern amenities. The area is perfect for families and individuals seeking a serene yet vibrant lifestyle. The local environment boasts lush greenery and scenic landscapes, with convenient access to shops, restaurants, and recreational facilities. Seize the opportunity to own this extraordinary property. Contact us today to schedule a viewing.