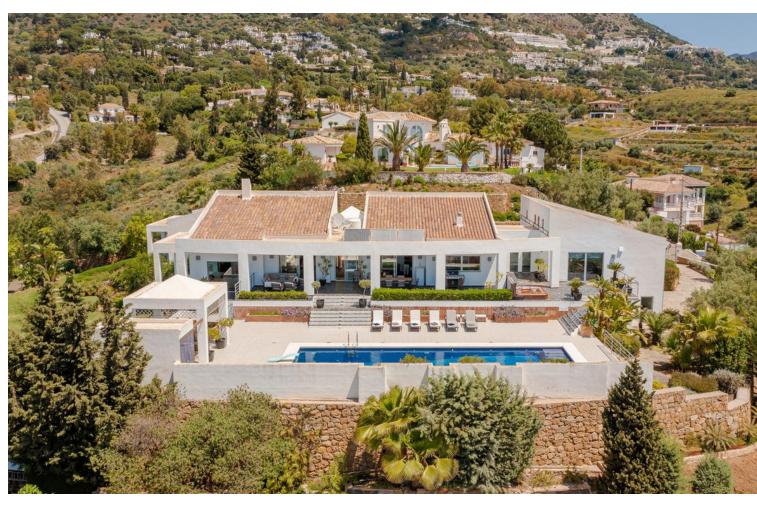

New Home in Mijas with Stunning Panoramic Views A unique villa for sale in Mijas, this Scandinavian-style home offers spacious living with three separate sleeping areas and breathtaking panoramic views of the sea and the picturesque mountains in the background. This expansive  $600\text{m}^2$  house is set on a  $4,700\text{m}^2$  plot. Upon entering, you're greeted by spectacular views. To the right, a massive lounge and dining room with floor-to-ceiling windows showcase the scenery. On the left, a modern, spacious kitchen awaits. Both the lounge and kitchen have direct access to the terrace. The main level houses the master bedroom with an ensuite bathroom and another large ensuite bedroom. A two-bedroom guest house and a fifth ensuite bedroom on the ground floor provide ample accommodation options. The basement includes a garage with space for two cars, an engine room, and a gym. Outside, a large pool area with a jacuzzi invites relaxation, and the mature garden exudes a tropical ambiance. Mijas is renowned for its charm and offers a blend of traditional Andalusian culture with modern amenities. The area is perfect for families and individuals seeking a serene yet vibrant lifestyle. The local environment boasts lush greenery and scenic landscapes, with convenient access to shops, restaurants, and recreational facilities. Seize the opportunity to own this extraordinary property. Contact us today to schedule a viewing.