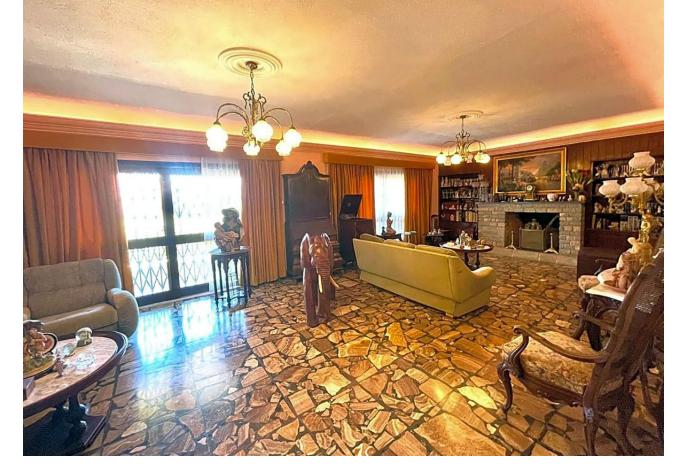

## Sales - House - Benalmadena Costa **759.000€**

www.mibgroup.es +34 662 58 96 58 info@mibgroup.es IBI: 2,024 EUR / year Rubbish: 175 EUR / year

4

4

489 m<sup>2</sup>

728 m2

This villa built in the 70s has a unique style, it is in an ideal location, vary quiet but also at walking distance to shops, different businesses, the beach and aslo Benalmadena port. Very near is a beautiful renovated Orthodox church. Access to the house is via a beautiful porch with a wide terrace the surrounds the front part of the property. The terrace has no columns, a feat for the times. An entrance hall gives access to the fully equipped kitchen and leading on to a utility /Laundry room that gives side access to the pool area. On this floor there are 4 large bedrooms with fitted wardrobes and 2 bathrooms. one with a jacuzzi and one with a shower. The sitting room with leave you breathless for its size and Art deco style, with a magnificent Agata floor and stone fireplace, high ceilings,and direct access to the terrace. On the upper floor there is an enormous sitting room which leads you to the stunning teak wood terrace where there are stunning sea views. The house is in a large plot - 728m2 - with a large pool and a very big garage with room for various cars, another 2 bedrooms and 2 bathrooms to reform, creating the possibility of having a 2 bedroom apartment for guests, rental purposes etc. The property has had only One owner, who also collaborated with the architects in the design, this is a solid house built to last, good quality and ideal for those who appreciate superior quality materials, and large spaces and are ready to modernise to their own taste, conserving the soul and history of the property. In 2005 the kitchen was renovated as was the electricity and plumbing. DONT MISS OUT ON THIS OPPORTUNITY .