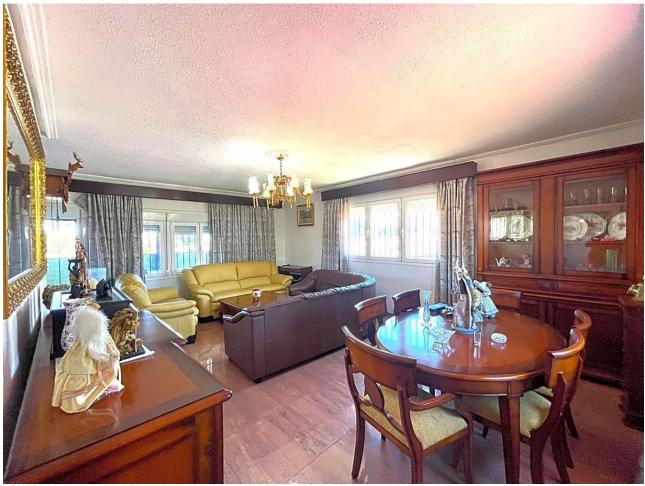

## Sales - House - Benalmadena Costa **759.000€**

www.mibgroup.es +34 662 58 96 58 info@mibgroup.es IBI: 2,024 EUR / year Rubbish: 175 EUR / year

4

4

489 m<sup>2</sup>

728 m2

This villa built in the 70s has a unique style, it is in an ideal location, vary quiet but also at walking distance to shops, different businesses, the beach and aslo Benalmadena port. Very near is a beautiful renovated Orthodox church. Access to the house is via a beautiful porch with a wide terrace the surrounds the front part of the property. The terrace has no columns, a feat for the times. An entrance hall gives access to the fully equipped kitchen and leading on to a utility /Laundry room that gives side access to the pool area. On this floor there are 4 large bedrooms with fitted wardrobes and 2 bathrooms. one with a jacuzzi and one with a shower. The sitting room with leave you breathless for its size and Art deco style, with a magnificent Agata floor and stone fireplace, high ceilings,and direct access to the terrace. On the upper floor there is an enormous sitting room which leads you to the stunning teak wood terrace where there are stunning sea views. The house is in a large plot - 728m2 - with a large pool and a very big garage with room for various cars, another 2 bedrooms and 2 bathrooms to reform, creating the possibility of having a 2 bedroom apartment for guests, rental purposes etc. The property has had only One owner, who also collaborated with the architects in the design, this is a solid house built to last, good quality and ideal for those who appreciate superior quality materials, and large spaces and are ready to modernise to their own taste, conserving the soul and history of the property. In 2005 the kitchen was renovated as was the electricity and plumbing. DONT MISS OUT ON THIS OPPORTUNITY .