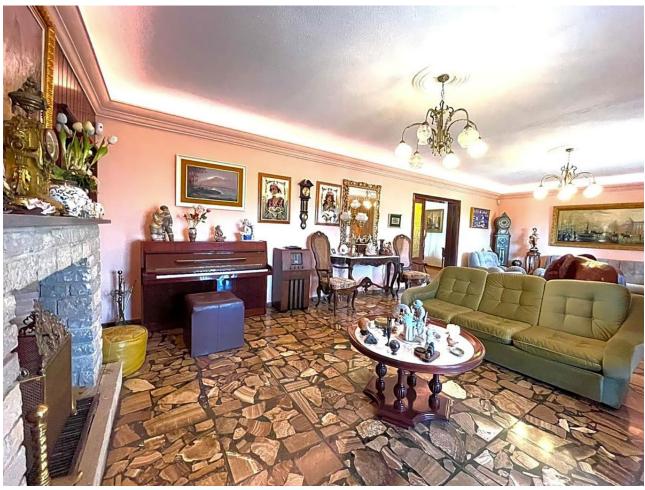

## Sales - House - Benalmadena Costa **759.000€**

www.mibgroup.es +34 662 58 96 58 info@mibgroup.es IBI: 2,024 EUR / year Rubbish: 175 EUR / year

4

4

489 m<sup>2</sup>

728 m2

This villa built in the 70s has a unique style, it is in an ideal location, vary quiet but also at walking distance to shops, different businesses, the beach and aslo Benalmadena port. Very near is a beautiful renovated Orthodox church. Access to the house is via a beautiful porch with a wide terrace the surrounds the front part of the property. The terrace has no columns, a feat for the times. An entrance hall gives access to the fully equipped kitchen and leading on to a utility /Laundry room that gives side access to the pool area. On this floor there are 4 large bedrooms with fitted wardrobes and 2 bathrooms. one with a jacuzzi and one with a shower. The sitting room with leave you breathless for its size and Art deco style, with a magnificent Agata floor and stone fireplace, high ceilings,and direct access to the terrace. On the upper floor there is an enormous sitting room which leads you to the stunning teak wood terrace where there are stunning sea views. The house is in a large plot - 728m2 - with a large pool and a very big garage with room for various cars, another 2 bedrooms and 2 bathrooms to reform, creating the possibility of having a 2 bedroom apartment for guests, rental purposes etc. The property has had only One owner, who also collaborated with the architects in the design, this is a solid house built to last, good quality and ideal for those who appreciate superior quality materials, and large spaces and are ready to modernise to their own taste, conserving the soul and history of the property. In 2005 the kitchen was renovated as was the electricity and plumbing. DONT MISS OUT ON THIS OPPORTUNITY .