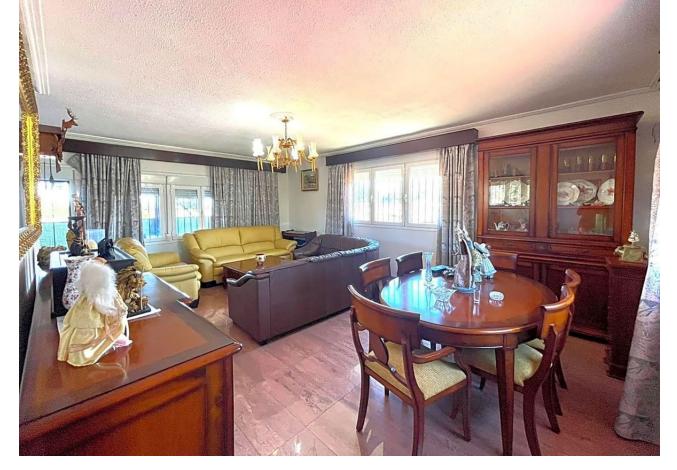

## Sales - House - Benalmadena Costa **759.000€**

www.mibgroup.es +34 662 58 96 58 info@mibgroup.es IBI: 2,024 EUR / year Rubbish: 175 EUR / year

4

4

489 m<sup>2</sup>

728 m2

This villa built in the 70s has a unique style, it is in an ideal location, vary quiet but also at walking distance to shops, different businesses, the beach and aslo Benalmadena port. Very near is a beautiful renovated Orthodox church. Access to the house is via a beautiful porch with a wide terrace the surrounds the front part of the property. The terrace has no columns, a feat for the times. An entrance hall gives access to the fully equipped kitchen and leading on to a utility /Laundry room that gives side access to the pool area. On this floor there are 4 large bedrooms with fitted wardrobes and 2 bathrooms. one with a jacuzzi and one with a shower. The sitting room with leave you breathless for its size and Art deco style, with a magnificent Agata floor and stone fireplace, high ceilings,and direct access to the terrace. On the upper floor there is an enormous sitting room which leads you to the stunning teak wood terrace where there are stunning sea views. The house is in a large plot - 728m2 - with a large pool and a very big garage with room for various cars, another 2 bedrooms and 2 bathrooms to reform, creating the possibility of having a 2 bedroom apartment for guests, rental purposes etc. The property has had only One owner, who also collaborated with the architects in the design, this is a solid house built to last, good quality and ideal for those who appreciate superior quality materials, and large spaces and are ready to modernise to their own taste, conserving the soul and history of the property. In 2005 the kitchen was renovated as was the electricity and plumbing. DONT MISS OUT ON THIS OPPORTUNITY .