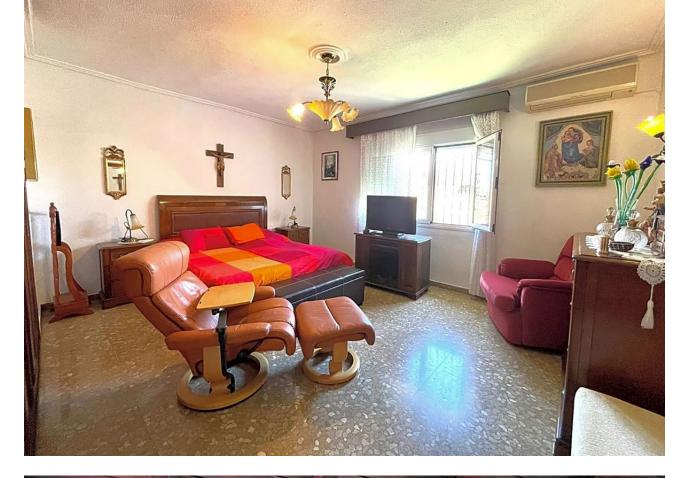

## Sales - House - Benalmadena Costa **759.000€**

www.mibgroup.es +34 662 58 96 58 info@mibgroup.es IBI: 2,024 EUR / year Rubbish: 175 EUR / year

4

4

489 m<sup>2</sup>

728 m2

This villa built in the 70s has a unique style, it is in an ideal location, vary quiet but also at walking distance to shops, different businesses, the beach and aslo Benalmadena port. Very near is a beautiful renovated Orthodox church. Access to the house is via a beautiful porch with a wide terrace the surrounds the front part of the property. The terrace has no columns, a feat for the times. An entrance hall gives access to the fully equipped kitchen and leading on to a utility /Laundry room that gives side access to the pool area. On this floor there are 4 large bedrooms with fitted wardrobes and 2 bathrooms. one with a jacuzzi and one with a shower. The sitting room with leave you breathless for its size and Art deco style, with a magnificent Agata floor and stone fireplace, high ceilings,and direct access to the terrace. On the upper floor there is an enormous sitting room which leads you to the stunning teak wood terrace where there are stunning sea views. The house is in a large plot - 728m2 - with a large pool and a very big garage with room for various cars, another 2 bedrooms and 2 bathrooms to reform, creating the possibility of having a 2 bedroom apartment for guests, rental purposes etc. The property has had only One owner, who also collaborated with the architects in the design, this is a solid house built to last, good quality and ideal for those who appreciate superior quality materials, and large spaces and are ready to modernise to their own taste, conserving the soul and history of the property. In 2005 the kitchen was renovated as was the electricity and plumbing. DONT MISS OUT ON THIS OPPORTUNITY .