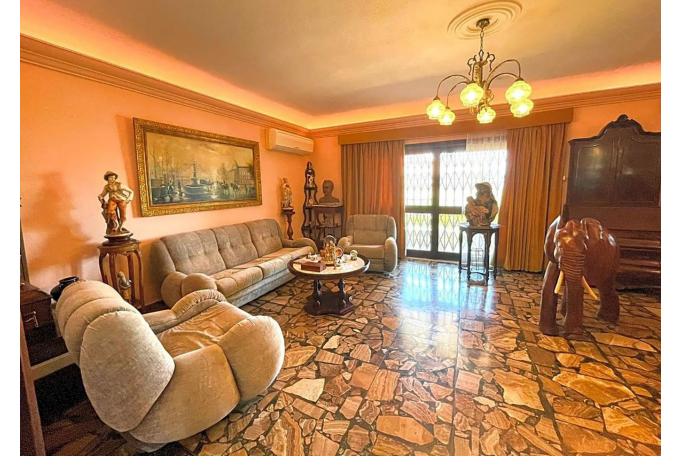

## Sales - House - Benalmadena Costa **759.000€**

www.mibgroup.es +34 662 58 96 58 info@mibgroup.es IBI: 2,024 EUR / year Rubbish: 175 EUR / year

4

4

489 m<sup>2</sup>

728 m2

This villa built in the 70s has a unique style, it is in an ideal location, vary quiet but also at walking distance to shops, different businesses, the beach and aslo Benalmadena port. Very near is a beautiful renovated Orthodox church. Access to the house is via a beautiful porch with a wide terrace the surrounds the front part of the property. The terrace has no columns, a feat for the times. An entrance hall gives access to the fully equipped kitchen and leading on to a utility /Laundry room that gives side access to the pool area. On this floor there are 4 large bedrooms with fitted wardrobes and 2 bathrooms. one with a jacuzzi and one with a shower. The sitting room with leave you breathless for its size and Art deco style, with a magnificent Agata floor and stone fireplace, high ceilings,and direct access to the terrace. On the upper floor there is an enormous sitting room which leads you to the stunning teak wood terrace where there are stunning sea views. The house is in a large plot - 728m2 - with a large pool and a very big garage with room for various cars, another 2 bedrooms and 2 bathrooms to reform, creating the possibility of having a 2 bedroom apartment for guests, rental purposes etc. The property has had only One owner, who also collaborated with the architects in the design, this is a solid house built to last, good quality and ideal for those who appreciate superior quality materials, and large spaces and are ready to modernise to their own taste, conserving the soul and history of the property. In 2005 the kitchen was renovated as was the electricity and plumbing. DONT MISS OUT ON THIS OPPORTUNITY .