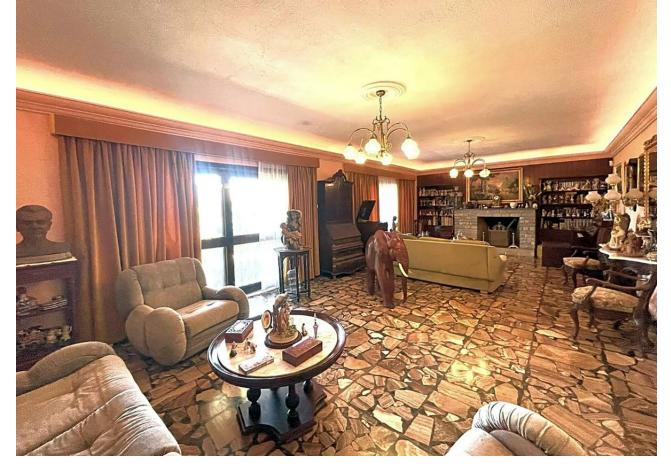

## Sales - House - Benalmadena Costa **759.000€**

www.mibgroup.es +34 662 58 96 58 info@mibgroup.es IBI: 2,024 EUR / year Rubbish: 175 EUR / year

4

4

489 m<sup>2</sup>

728 m2

This villa built in the 70s has a unique style, it is in an ideal location, vary quiet but also at walking distance to shops, different businesses, the beach and aslo Benalmadena port. Very near is a beautiful renovated Orthodox church. Access to the house is via a beautiful porch with a wide terrace the surrounds the front part of the property. The terrace has no columns, a feat for the times. An entrance hall gives access to the fully equipped kitchen and leading on to a utility /Laundry room that gives side access to the pool area. On this floor there are 4 large bedrooms with fitted wardrobes and 2 bathrooms. one with a jacuzzi and one with a shower. The sitting room with leave you breathless for its size and Art deco style, with a magnificent Agata floor and stone fireplace, high ceilings,and direct access to the terrace. On the upper floor there is an enormous sitting room which leads you to the stunning teak wood terrace where there are stunning sea views. The house is in a large plot - 728m2 - with a large pool and a very big garage with room for various cars, another 2 bedrooms and 2 bathrooms to reform, creating the possibility of having a 2 bedroom apartment for guests, rental purposes etc. The property has had only One owner, who also collaborated with the architects in the design, this is a solid house built to last, good quality and ideal for those who appreciate superior quality materials, and large spaces and are ready to modernise to their own taste, conserving the soul and history of the property. In 2005 the kitchen was renovated as was the electricity and plumbing. DONT MISS OUT ON THIS OPPORTUNITY .