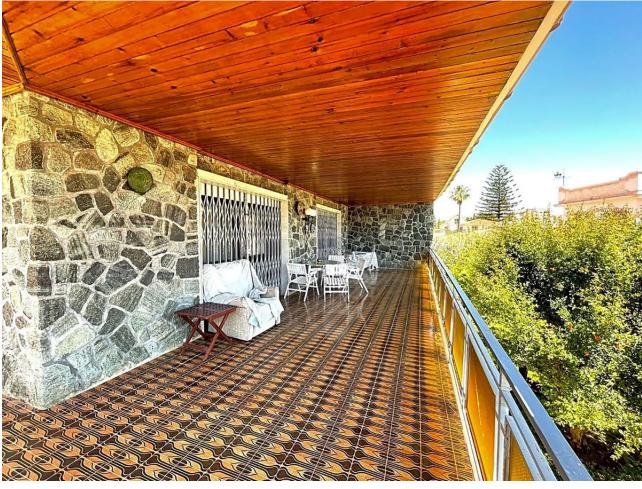

## Sales - House - Benalmadena Costa **759.000€**

www.mibgroup.es +34 662 58 96 58 info@mibgroup.es IBI: 2,024 EUR / year Rubbish: 175 EUR / year

4

4

489 m<sup>2</sup>

728 m2

This villa built in the 70s has a unique style, it is in an ideal location, vary quiet but also at walking distance to shops, different businesses, the beach and aslo Benalmadena port. Very near is a beautiful renovated Orthodox church. Access to the house is via a beautiful porch with a wide terrace the surrounds the front part of the property. The terrace has no columns, a feat for the times. An entrance hall gives access to the fully equipped kitchen and leading on to a utility /Laundry room that gives side access to the pool area. On this floor there are 4 large bedrooms with fitted wardrobes and 2 bathrooms. one with a jacuzzi and one with a shower. The sitting room with leave you breathless for its size and Art deco style, with a magnificent Agata floor and stone fireplace, high ceilings,and direct access to the terrace. On the upper floor there is an enormous sitting room which leads you to the stunning teak wood terrace where there are stunning sea views. The house is in a large plot - 728m2 - with a large pool and a very big garage with room for various cars, another 2 bedrooms and 2 bathrooms to reform, creating the possibility of having a 2 bedroom apartment for guests, rental purposes etc. The property has had only One owner, who also collaborated with the architects in the design, this is a solid house built to last, good quality and ideal for those who appreciate superior quality materials, and large spaces and are ready to modernise to their own taste, conserving the soul and history of the property. In 2005 the kitchen was renovated as was the electricity and plumbing. DONT MISS OUT ON THIS OPPORTUNITY .