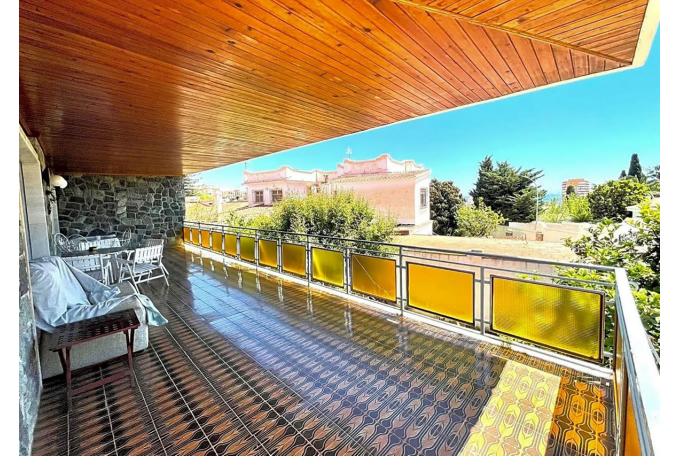

## Sales - House - Benalmadena Costa **759.000€**

www.mibgroup.es +34 662 58 96 58 info@mibgroup.es IBI: 2,024 EUR / year Rubbish: 175 EUR / year

4

4

489 m<sup>2</sup>

728 m2

This villa built in the 70s has a unique style, it is in an ideal location, vary quiet but also at walking distance to shops, different businesses, the beach and aslo Benalmadena port. Very near is a beautiful renovated Orthodox church. Access to the house is via a beautiful porch with a wide terrace the surrounds the front part of the property. The terrace has no columns, a feat for the times. An entrance hall gives access to the fully equipped kitchen and leading on to a utility /Laundry room that gives side access to the pool area. On this floor there are 4 large bedrooms with fitted wardrobes and 2 bathrooms. one with a jacuzzi and one with a shower. The sitting room with leave you breathless for its size and Art deco style, with a magnificent Agata floor and stone fireplace, high ceilings,and direct access to the terrace. On the upper floor there is an enormous sitting room which leads you to the stunning teak wood terrace where there are stunning sea views. The house is in a large plot - 728m2 - with a large pool and a very big garage with room for various cars, another 2 bedrooms and 2 bathrooms to reform, creating the possibility of having a 2 bedroom apartment for guests, rental purposes etc. The property has had only One owner, who also collaborated with the architects in the design, this is a solid house built to last, good quality and ideal for those who appreciate superior quality materials, and large spaces and are ready to modernise to their own taste, conserving the soul and history of the property. In 2005 the kitchen was renovated as was the electricity and plumbing. DONT MISS OUT ON THIS OPPORTUNITY .