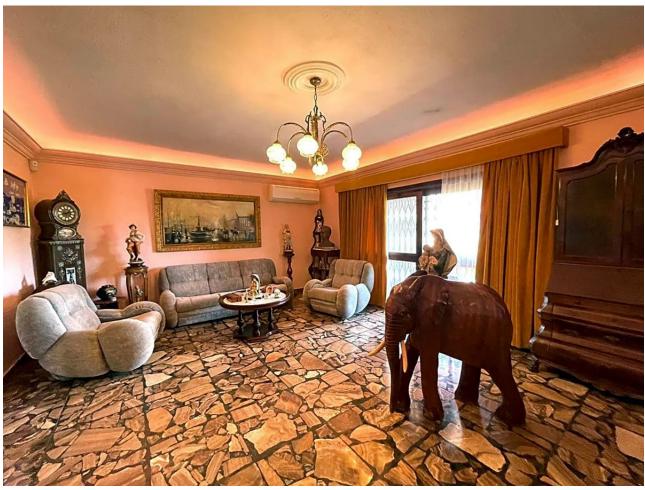

## Sales - House - Benalmadena Costa **759.000€**

www.mibgroup.es +34 662 58 96 58 info@mibgroup.es IBI: 2,024 EUR / year Rubbish: 175 EUR / year

4

4

489 m<sup>2</sup>

728 m2

This villa built in the 70s has a unique style, it is in an ideal location, vary quiet but also at walking distance to shops, different businesses, the beach and aslo Benalmadena port. Very near is a beautiful renovated Orthodox church. Access to the house is via a beautiful porch with a wide terrace the surrounds the front part of the property. The terrace has no columns, a feat for the times. An entrance hall gives access to the fully equipped kitchen and leading on to a utility /Laundry room that gives side access to the pool area. On this floor there are 4 large bedrooms with fitted wardrobes and 2 bathrooms. one with a jacuzzi and one with a shower. The sitting room with leave you breathless for its size and Art deco style, with a magnificent Agata floor and stone fireplace, high ceilings,and direct access to the terrace. On the upper floor there is an enormous sitting room which leads you to the stunning teak wood terrace where there are stunning sea views. The house is in a large plot - 728m2 - with a large pool and a very big garage with room for various cars, another 2 bedrooms and 2 bathrooms to reform, creating the possibility of having a 2 bedroom apartment for guests, rental purposes etc. The property has had only One owner, who also collaborated with the architects in the design, this is a solid house built to last, good quality and ideal for those who appreciate superior quality materials, and large spaces and are ready to modernise to their own taste, conserving the soul and history of the property. In 2005 the kitchen was renovated as was the electricity and plumbing. DONT MISS OUT ON THIS OPPORTUNITY .