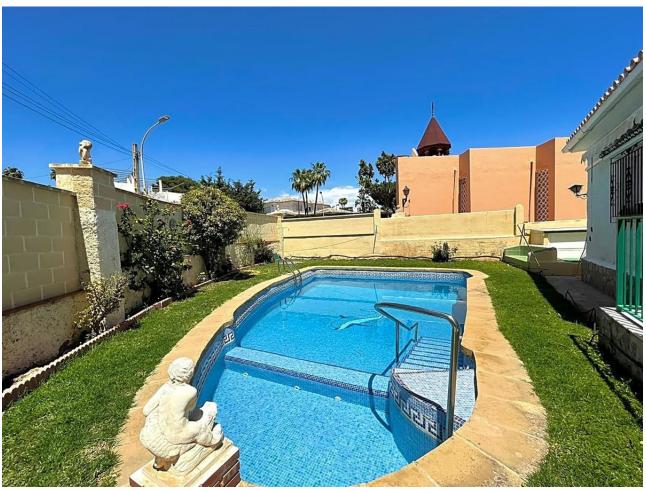

## Sales - House - Benalmadena Costa **759.000€**

www.mibgroup.es +34 662 58 96 58 info@mibgroup.es IBI: 2,024 EUR / year Rubbish: 175 EUR / year

4

4

489 m<sup>2</sup>

728 m2

This villa built in the 70s has a unique style, it is in an ideal location, vary quiet but also at walking distance to shops, different businesses, the beach and aslo Benalmadena port. Very near is a beautiful renovated Orthodox church. Access to the house is via a beautiful porch with a wide terrace the surrounds the front part of the property. The terrace has no columns, a feat for the times. An entrance hall gives access to the fully equipped kitchen and leading on to a utility /Laundry room that gives side access to the pool area. On this floor there are 4 large bedrooms with fitted wardrobes and 2 bathrooms. one with a jacuzzi and one with a shower. The sitting room with leave you breathless for its size and Art deco style, with a magnificent Agata floor and stone fireplace, high ceilings,and direct access to the terrace. On the upper floor there is an enormous sitting room which leads you to the stunning teak wood terrace where there are stunning sea views. The house is in a large plot - 728m2 - with a large pool and a very big garage with room for various cars, another 2 bedrooms and 2 bathrooms to reform, creating the possibility of having a 2 bedroom apartment for guests, rental purposes etc. The property has had only One owner, who also collaborated with the architects in the design, this is a solid house built to last, good quality and ideal for those who appreciate superior quality materials, and large spaces and are ready to modernise to their own taste, conserving the soul and history of the property. In 2005 the kitchen was renovated as was the electricity and plumbing. DONT MISS OUT ON THIS OPPORTUNITY .