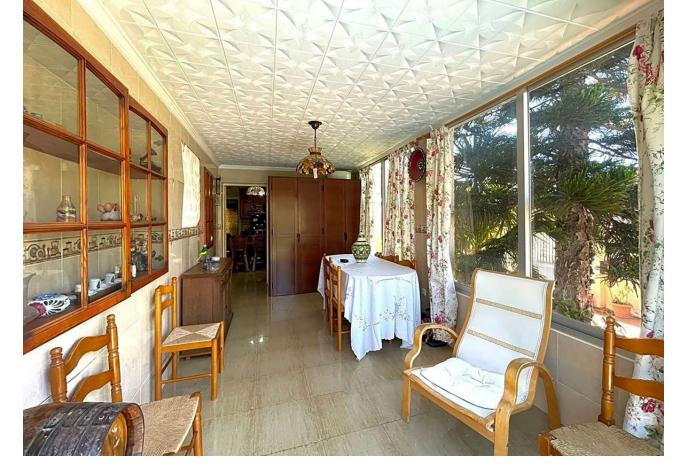

## Sales - House - Benalmadena Costa **759.000€**

www.mibgroup.es +34 662 58 96 58 info@mibgroup.es IBI: 2,024 EUR / year Rubbish: 175 EUR / year

4

4

489 m<sup>2</sup>

728 m2

This villa built in the 70s has a unique style, it is in an ideal location, vary quiet but also at walking distance to shops, different businesses, the beach and aslo Benalmadena port. Very near is a beautiful renovated Orthodox church. Access to the house is via a beautiful porch with a wide terrace the surrounds the front part of the property. The terrace has no columns, a feat for the times. An entrance hall gives access to the fully equipped kitchen and leading on to a utility /Laundry room that gives side access to the pool area. On this floor there are 4 large bedrooms with fitted wardrobes and 2 bathrooms. one with a jacuzzi and one with a shower. The sitting room with leave you breathless for its size and Art deco style, with a magnificent Agata floor and stone fireplace, high ceilings,and direct access to the terrace. On the upper floor there is an enormous sitting room which leads you to the stunning teak wood terrace where there are stunning sea views. The house is in a large plot - 728m2 - with a large pool and a very big garage with room for various cars, another 2 bedrooms and 2 bathrooms to reform, creating the possibility of having a 2 bedroom apartment for guests, rental purposes etc. The property has had only One owner, who also collaborated with the architects in the design, this is a solid house built to last, good quality and ideal for those who appreciate superior quality materials, and large spaces and are ready to modernise to their own taste, conserving the soul and history of the property. In 2005 the kitchen was renovated as was the electricity and plumbing. DONT MISS OUT ON THIS OPPORTUNITY .