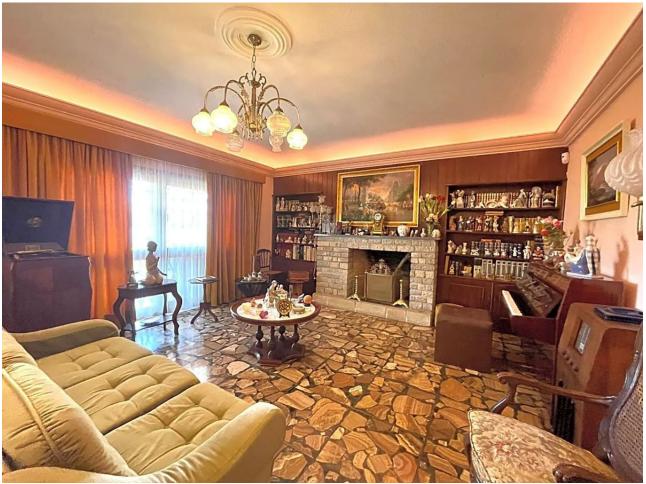

## Sales - House - Benalmadena Costa **759.000€**

www.mibgroup.es +34 662 58 96 58 info@mibgroup.es IBI: 2,024 EUR / year Rubbish: 175 EUR / year

4

4

489 m<sup>2</sup>

728 m2

This villa built in the 70s has a unique style, it is in an ideal location, vary quiet but also at walking distance to shops, different businesses, the beach and aslo Benalmadena port. Very near is a beautiful renovated Orthodox church. Access to the house is via a beautiful porch with a wide terrace the surrounds the front part of the property. The terrace has no columns, a feat for the times. An entrance hall gives access to the fully equipped kitchen and leading on to a utility /Laundry room that gives side access to the pool area. On this floor there are 4 large bedrooms with fitted wardrobes and 2 bathrooms. one with a jacuzzi and one with a shower. The sitting room with leave you breathless for its size and Art deco style, with a magnificent Agata floor and stone fireplace, high ceilings,and direct access to the terrace. On the upper floor there is an enormous sitting room which leads you to the stunning teak wood terrace where there are stunning sea views. The house is in a large plot - 728m2 - with a large pool and a very big garage with room for various cars, another 2 bedrooms and 2 bathrooms to reform, creating the possibility of having a 2 bedroom apartment for guests, rental purposes etc. The property has had only One owner, who also collaborated with the architects in the design, this is a solid house built to last, good quality and ideal for those who appreciate superior quality materials, and large spaces and are ready to modernise to their own taste, conserving the soul and history of the property. In 2005 the kitchen was renovated as was the electricity and plumbing. DONT MISS OUT ON THIS OPPORTUNITY .