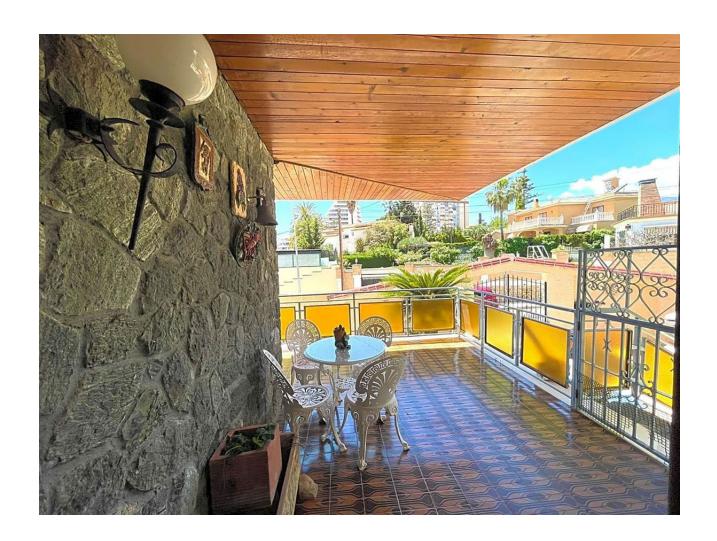

## Sales - House - Benalmadena Costa **759.000€**

www.mibgroup.es +34 662 58 96 58 info@mibgroup.es IBI: 2,024 EUR / year Rubbish: 175 EUR / year

4

4

489 m<sup>2</sup>

728 m2

This villa built in the 70s has a unique style, it is in an ideal location, vary quiet but also at walking distance to shops, different businesses, the beach and aslo Benalmadena port. Very near is a beautiful renovated Orthodox church. Access to the house is via a beautiful porch with a wide terrace the surrounds the front part of the property. The terrace has no columns, a feat for the times. An entrance hall gives access to the fully equipped kitchen and leading on to a utility /Laundry room that gives side access to the pool area. On this floor there are 4 large bedrooms with fitted wardrobes and 2 bathrooms. one with a jacuzzi and one with a shower. The sitting room with leave you breathless for its size and Art deco style, with a magnificent Agata floor and stone fireplace, high ceilings,and direct access to the terrace. On the upper floor there is an enormous sitting room which leads you to the stunning teak wood terrace where there are stunning sea views. The house is in a large plot - 728m2 - with a large pool and a very big garage with room for various cars, another 2 bedrooms and 2 bathrooms to reform, creating the possibility of having a 2 bedroom apartment for guests, rental purposes etc. The property has had only One owner, who also collaborated with the architects in the design, this is a solid house built to last, good quality and ideal for those who appreciate superior quality materials, and large spaces and are ready to modernise to their own taste, conserving the soul and history of the property. In 2005 the kitchen was renovated as was the electricity and plumbing. DONT MISS OUT ON THIS OPPORTUNITY .