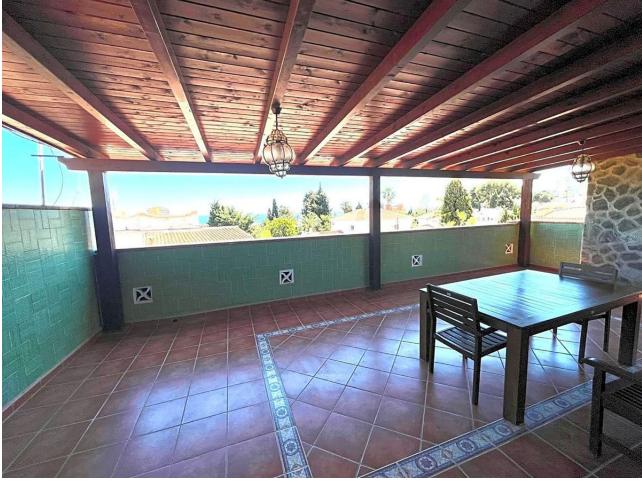

## Sales - House - Benalmadena Costa **759.000€**

www.mibgroup.es +34 662 58 96 58 info@mibgroup.es IBI: 2,024 EUR / year Rubbish: 175 EUR / year

4

4

489 m<sup>2</sup>

728 m2

This villa built in the 70s has a unique style, it is in an ideal location, vary quiet but also at walking distance to shops, different businesses, the beach and aslo Benalmadena port. Very near is a beautiful renovated Orthodox church. Access to the house is via a beautiful porch with a wide terrace the surrounds the front part of the property. The terrace has no columns, a feat for the times. An entrance hall gives access to the fully equipped kitchen and leading on to a utility /Laundry room that gives side access to the pool area. On this floor there are 4 large bedrooms with fitted wardrobes and 2 bathrooms. one with a jacuzzi and one with a shower. The sitting room with leave you breathless for its size and Art deco style, with a magnificent Agata floor and stone fireplace, high ceilings,and direct access to the terrace. On the upper floor there is an enormous sitting room which leads you to the stunning teak wood terrace where there are stunning sea views. The house is in a large plot - 728m2 - with a large pool and a very big garage with room for various cars, another 2 bedrooms and 2 bathrooms to reform, creating the possibility of having a 2 bedroom apartment for guests, rental purposes etc. The property has had only One owner, who also collaborated with the architects in the design, this is a solid house built to last, good quality and ideal for those who appreciate superior quality materials, and large spaces and are ready to modernise to their own taste, conserving the soul and history of the property. In 2005 the kitchen was renovated as was the electricity and plumbing. DONT MISS OUT ON THIS OPPORTUNITY .