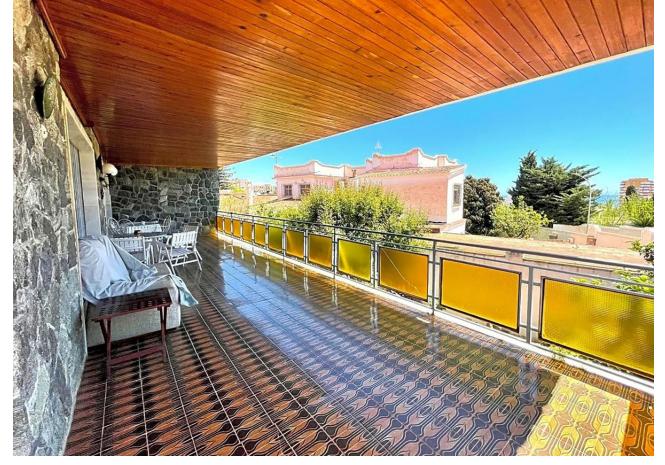

## Sales - House - Benalmadena Costa **759.000€**

www.mibgroup.es +34 662 58 96 58 info@mibgroup.es IBI: 2,024 EUR / year Rubbish: 175 EUR / year

4

4

489 m<sup>2</sup>

728 m2

This villa built in the 70s has a unique style, it is in an ideal location, vary quiet but also at walking distance to shops, different businesses, the beach and aslo Benalmadena port. Very near is a beautiful renovated Orthodox church. Access to the house is via a beautiful porch with a wide terrace the surrounds the front part of the property. The terrace has no columns, a feat for the times. An entrance hall gives access to the fully equipped kitchen and leading on to a utility /Laundry room that gives side access to the pool area. On this floor there are 4 large bedrooms with fitted wardrobes and 2 bathrooms. one with a jacuzzi and one with a shower. The sitting room with leave you breathless for its size and Art deco style, with a magnificent Agata floor and stone fireplace, high ceilings,and direct access to the terrace. On the upper floor there is an enormous sitting room which leads you to the stunning teak wood terrace where there are stunning sea views. The house is in a large plot - 728m2 - with a large pool and a very big garage with room for various cars, another 2 bedrooms and 2 bathrooms to reform, creating the possibility of having a 2 bedroom apartment for guests, rental purposes etc. The property has had only One owner, who also collaborated with the architects in the design, this is a solid house built to last, good quality and ideal for those who appreciate superior quality materials, and large spaces and are ready to modernise to their own taste, conserving the soul and history of the property. In 2005 the kitchen was renovated as was the electricity and plumbing. DONT MISS OUT ON THIS OPPORTUNITY .