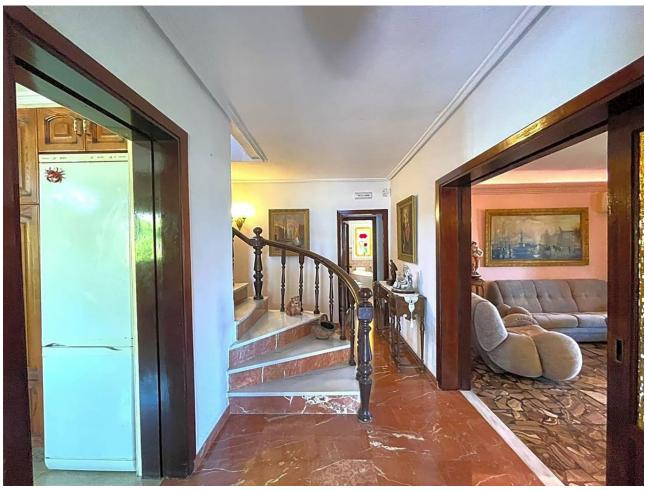

## Sales - House - Benalmadena Costa **759.000€**

www.mibgroup.es +34 662 58 96 58 info@mibgroup.es IBI: 2,024 EUR / year Rubbish: 175 EUR / year

4

4

489 m<sup>2</sup>

728 m2

This villa built in the 70s has a unique style, it is in an ideal location, vary quiet but also at walking distance to shops, different businesses, the beach and aslo Benalmadena port. Very near is a beautiful renovated Orthodox church. Access to the house is via a beautiful porch with a wide terrace the surrounds the front part of the property. The terrace has no columns, a feat for the times. An entrance hall gives access to the fully equipped kitchen and leading on to a utility /Laundry room that gives side access to the pool area. On this floor there are 4 large bedrooms with fitted wardrobes and 2 bathrooms. one with a jacuzzi and one with a shower. The sitting room with leave you breathless for its size and Art deco style, with a magnificent Agata floor and stone fireplace, high ceilings,and direct access to the terrace. On the upper floor there is an enormous sitting room which leads you to the stunning teak wood terrace where there are stunning sea views. The house is in a large plot - 728m2 - with a large pool and a very big garage with room for various cars, another 2 bedrooms and 2 bathrooms to reform, creating the possibility of having a 2 bedroom apartment for guests, rental purposes etc. The property has had only One owner, who also collaborated with the architects in the design, this is a solid house built to last, good quality and ideal for those who appreciate superior quality materials, and large spaces and are ready to modernise to their own taste, conserving the soul and history of the property. In 2005 the kitchen was renovated as was the electricity and plumbing. DONT MISS OUT ON THIS OPPORTUNITY .