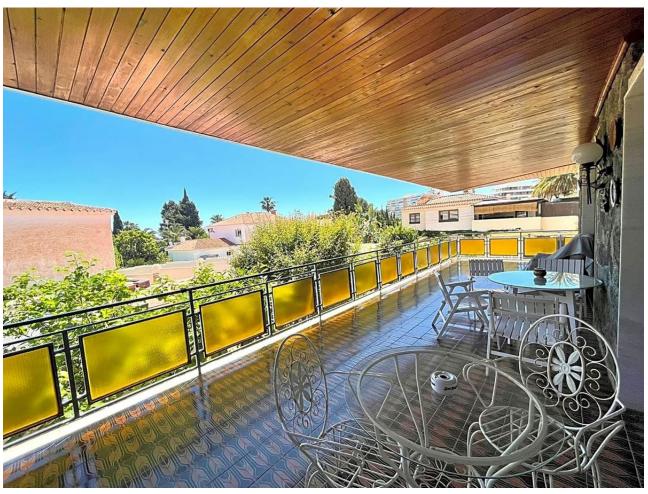

## Sales - House - Benalmadena Costa **759.000€**

www.mibgroup.es +34 662 58 96 58 info@mibgroup.es IBI: 2,024 EUR / year Rubbish: 175 EUR / year

4

4

489 m<sup>2</sup>

728 m2

This villa built in the 70s has a unique style, it is in an ideal location, vary quiet but also at walking distance to shops, different businesses, the beach and aslo Benalmadena port. Very near is a beautiful renovated Orthodox church. Access to the house is via a beautiful porch with a wide terrace the surrounds the front part of the property. The terrace has no columns, a feat for the times. An entrance hall gives access to the fully equipped kitchen and leading on to a utility /Laundry room that gives side access to the pool area. On this floor there are 4 large bedrooms with fitted wardrobes and 2 bathrooms. one with a jacuzzi and one with a shower. The sitting room with leave you breathless for its size and Art deco style, with a magnificent Agata floor and stone fireplace, high ceilings,and direct access to the terrace. On the upper floor there is an enormous sitting room which leads you to the stunning teak wood terrace where there are stunning sea views. The house is in a large plot - 728m2 - with a large pool and a very big garage with room for various cars, another 2 bedrooms and 2 bathrooms to reform, creating the possibility of having a 2 bedroom apartment for guests, rental purposes etc. The property has had only One owner, who also collaborated with the architects in the design, this is a solid house built to last, good quality and ideal for those who appreciate superior quality materials, and large spaces and are ready to modernise to their own taste, conserving the soul and history of the property. In 2005 the kitchen was renovated as was the electricity and plumbing. DONT MISS OUT ON THIS OPPORTUNITY .