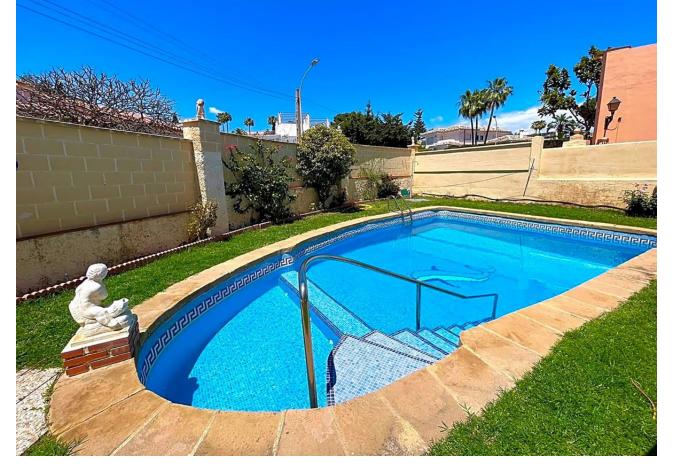

## Sales - House - Benalmadena Costa **759.000€**

www.mibgroup.es +34 662 58 96 58 info@mibgroup.es IBI: 2,024 EUR / year Rubbish: 175 EUR / year

4

4

489 m<sup>2</sup>

728 m2

This villa built in the 70s has a unique style, it is in an ideal location, vary quiet but also at walking distance to shops, different businesses, the beach and aslo Benalmadena port. Very near is a beautiful renovated Orthodox church. Access to the house is via a beautiful porch with a wide terrace the surrounds the front part of the property. The terrace has no columns, a feat for the times. An entrance hall gives access to the fully equipped kitchen and leading on to a utility /Laundry room that gives side access to the pool area. On this floor there are 4 large bedrooms with fitted wardrobes and 2 bathrooms. one with a jacuzzi and one with a shower. The sitting room with leave you breathless for its size and Art deco style, with a magnificent Agata floor and stone fireplace, high ceilings,and direct access to the terrace. On the upper floor there is an enormous sitting room which leads you to the stunning teak wood terrace where there are stunning sea views. The house is in a large plot - 728m2 - with a large pool and a very big garage with room for various cars, another 2 bedrooms and 2 bathrooms to reform, creating the possibility of having a 2 bedroom apartment for guests, rental purposes etc. The property has had only One owner, who also collaborated with the architects in the design, this is a solid house built to last, good quality and ideal for those who appreciate superior quality materials, and large spaces and are ready to modernise to their own taste, conserving the soul and history of the property. In 2005 the kitchen was renovated as was the electricity and plumbing. DONT MISS OUT ON THIS OPPORTUNITY .