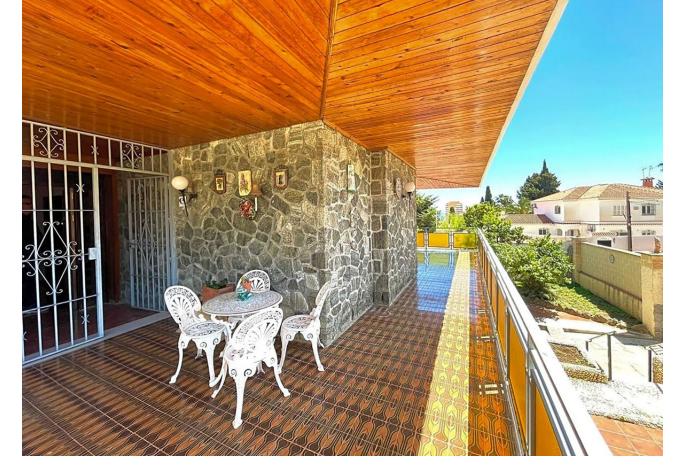

## Sales - House - Benalmadena Costa **759.000€**

www.mibgroup.es +34 662 58 96 58 info@mibgroup.es IBI: 2,024 EUR / year Rubbish: 175 EUR / year

4

4

489 m<sup>2</sup>

728 m2

This villa built in the 70s has a unique style, it is in an ideal location, vary quiet but also at walking distance to shops, different businesses, the beach and aslo Benalmadena port. Very near is a beautiful renovated Orthodox church. Access to the house is via a beautiful porch with a wide terrace the surrounds the front part of the property. The terrace has no columns, a feat for the times. An entrance hall gives access to the fully equipped kitchen and leading on to a utility /Laundry room that gives side access to the pool area. On this floor there are 4 large bedrooms with fitted wardrobes and 2 bathrooms. one with a jacuzzi and one with a shower. The sitting room with leave you breathless for its size and Art deco style, with a magnificent Agata floor and stone fireplace, high ceilings,and direct access to the terrace. On the upper floor there is an enormous sitting room which leads you to the stunning teak wood terrace where there are stunning sea views. The house is in a large plot - 728m2 - with a large pool and a very big garage with room for various cars, another 2 bedrooms and 2 bathrooms to reform, creating the possibility of having a 2 bedroom apartment for guests, rental purposes etc. The property has had only One owner, who also collaborated with the architects in the design, this is a solid house built to last, good quality and ideal for those who appreciate superior quality materials, and large spaces and are ready to modernise to their own taste, conserving the soul and history of the property. In 2005 the kitchen was renovated as was the electricity and plumbing. DONT MISS OUT ON THIS OPPORTUNITY .