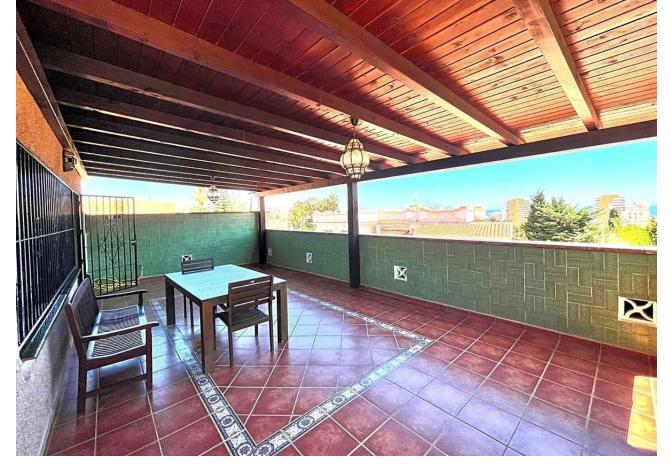

## Sales - House - Benalmadena Costa **759.000€**

www.mibgroup.es +34 662 58 96 58 info@mibgroup.es IBI: 2,024 EUR / year Rubbish: 175 EUR / year

4

4

489 m<sup>2</sup>

728 m2

This villa built in the 70s has a unique style, it is in an ideal location, vary quiet but also at walking distance to shops, different businesses, the beach and aslo Benalmadena port. Very near is a beautiful renovated Orthodox church. Access to the house is via a beautiful porch with a wide terrace the surrounds the front part of the property. The terrace has no columns, a feat for the times. An entrance hall gives access to the fully equipped kitchen and leading on to a utility /Laundry room that gives side access to the pool area. On this floor there are 4 large bedrooms with fitted wardrobes and 2 bathrooms. one with a jacuzzi and one with a shower. The sitting room with leave you breathless for its size and Art deco style, with a magnificent Agata floor and stone fireplace, high ceilings,and direct access to the terrace. On the upper floor there is an enormous sitting room which leads you to the stunning teak wood terrace where there are stunning sea views. The house is in a large plot - 728m2 - with a large pool and a very big garage with room for various cars, another 2 bedrooms and 2 bathrooms to reform, creating the possibility of having a 2 bedroom apartment for guests, rental purposes etc. The property has had only One owner, who also collaborated with the architects in the design, this is a solid house built to last, good quality and ideal for those who appreciate superior quality materials, and large spaces and are ready to modernise to their own taste, conserving the soul and history of the property. In 2005 the kitchen was renovated as was the electricity and plumbing. DONT MISS OUT ON THIS OPPORTUNITY .