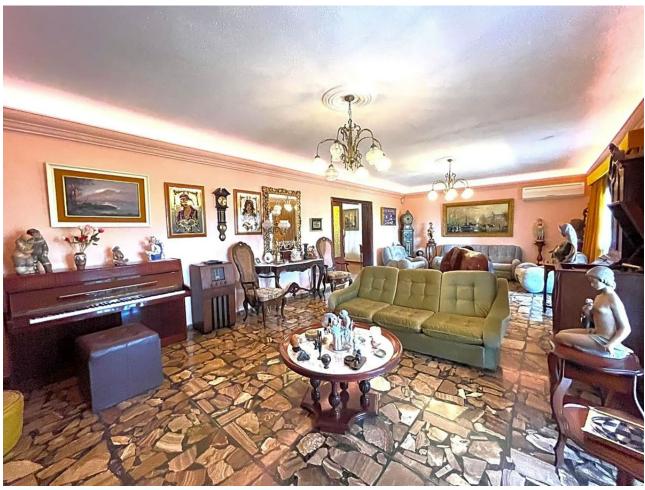

## Sales - House - Benalmadena Costa **759.000€**

www.mibgroup.es +34 662 58 96 58 info@mibgroup.es IBI: 2,024 EUR / year Rubbish: 175 EUR / year

4

4

489 m<sup>2</sup>

728 m2

This villa built in the 70s has a unique style, it is in an ideal location, vary quiet but also at walking distance to shops, different businesses, the beach and aslo Benalmadena port. Very near is a beautiful renovated Orthodox church. Access to the house is via a beautiful porch with a wide terrace the surrounds the front part of the property. The terrace has no columns, a feat for the times. An entrance hall gives access to the fully equipped kitchen and leading on to a utility /Laundry room that gives side access to the pool area. On this floor there are 4 large bedrooms with fitted wardrobes and 2 bathrooms. one with a jacuzzi and one with a shower. The sitting room with leave you breathless for its size and Art deco style, with a magnificent Agata floor and stone fireplace, high ceilings,and direct access to the terrace. On the upper floor there is an enormous sitting room which leads you to the stunning teak wood terrace where there are stunning sea views. The house is in a large plot - 728m2 - with a large pool and a very big garage with room for various cars, another 2 bedrooms and 2 bathrooms to reform, creating the possibility of having a 2 bedroom apartment for guests, rental purposes etc. The property has had only One owner, who also collaborated with the architects in the design, this is a solid house built to last, good quality and ideal for those who appreciate superior quality materials, and large spaces and are ready to modernise to their own taste, conserving the soul and history of the property. In 2005 the kitchen was renovated as was the electricity and plumbing. DONT MISS OUT ON THIS OPPORTUNITY .