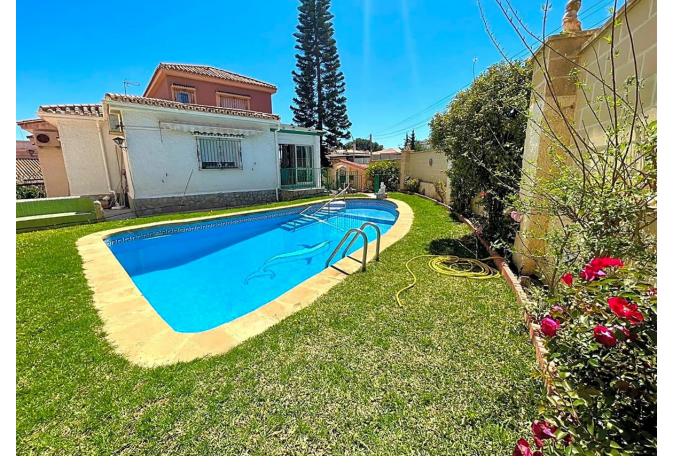

## Sales - House - Benalmadena Costa **759.000€**

www.mibgroup.es +34 662 58 96 58 info@mibgroup.es IBI: 2,024 EUR / year Rubbish: 175 EUR / year

4

4

489 m<sup>2</sup>

728 m2

This villa built in the 70s has a unique style, it is in an ideal location, vary quiet but also at walking distance to shops, different businesses, the beach and aslo Benalmadena port. Very near is a beautiful renovated Orthodox church. Access to the house is via a beautiful porch with a wide terrace the surrounds the front part of the property. The terrace has no columns, a feat for the times. An entrance hall gives access to the fully equipped kitchen and leading on to a utility /Laundry room that gives side access to the pool area. On this floor there are 4 large bedrooms with fitted wardrobes and 2 bathrooms. one with a jacuzzi and one with a shower. The sitting room with leave you breathless for its size and Art deco style, with a magnificent Agata floor and stone fireplace, high ceilings,and direct access to the terrace. On the upper floor there is an enormous sitting room which leads you to the stunning teak wood terrace where there are stunning sea views. The house is in a large plot - 728m2 - with a large pool and a very big garage with room for various cars, another 2 bedrooms and 2 bathrooms to reform, creating the possibility of having a 2 bedroom apartment for guests, rental purposes etc. The property has had only One owner, who also collaborated with the architects in the design, this is a solid house built to last, good quality and ideal for those who appreciate superior quality materials, and large spaces and are ready to modernise to their own taste, conserving the soul and history of the property. In 2005 the kitchen was renovated as was the electricity and plumbing. DONT MISS OUT ON THIS OPPORTUNITY .