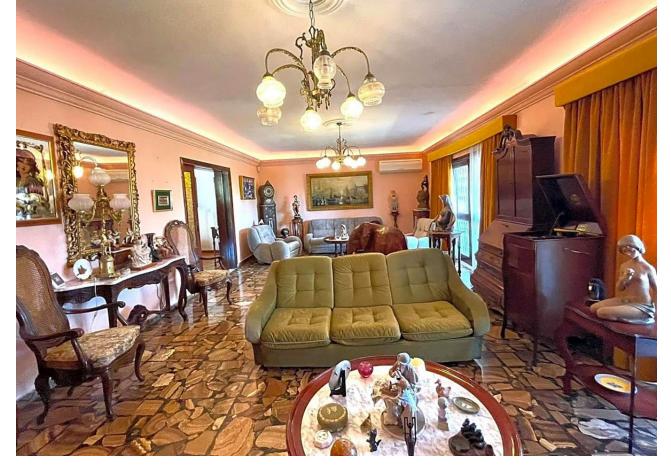

## Sales - House - Benalmadena Costa **759.000€**

www.mibgroup.es +34 662 58 96 58 info@mibgroup.es IBI: 2,024 EUR / year Rubbish: 175 EUR / year

4

4

489 m<sup>2</sup>

728 m2

This villa built in the 70s has a unique style, it is in an ideal location, vary quiet but also at walking distance to shops, different businesses, the beach and aslo Benalmadena port. Very near is a beautiful renovated Orthodox church. Access to the house is via a beautiful porch with a wide terrace the surrounds the front part of the property. The terrace has no columns, a feat for the times. An entrance hall gives access to the fully equipped kitchen and leading on to a utility /Laundry room that gives side access to the pool area. On this floor there are 4 large bedrooms with fitted wardrobes and 2 bathrooms. one with a jacuzzi and one with a shower. The sitting room with leave you breathless for its size and Art deco style, with a magnificent Agata floor and stone fireplace, high ceilings,and direct access to the terrace. On the upper floor there is an enormous sitting room which leads you to the stunning teak wood terrace where there are stunning sea views. The house is in a large plot - 728m2 - with a large pool and a very big garage with room for various cars, another 2 bedrooms and 2 bathrooms to reform, creating the possibility of having a 2 bedroom apartment for guests, rental purposes etc. The property has had only One owner, who also collaborated with the architects in the design, this is a solid house built to last, good quality and ideal for those who appreciate superior quality materials, and large spaces and are ready to modernise to their own taste, conserving the soul and history of the property. In 2005 the kitchen was renovated as was the electricity and plumbing. DONT MISS OUT ON THIS OPPORTUNITY .