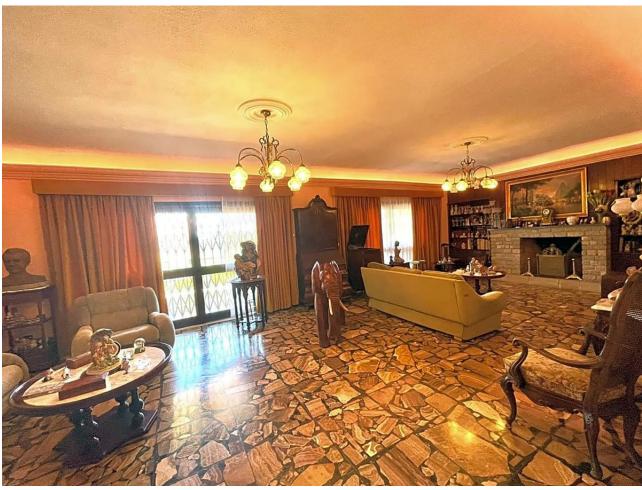

## Sales - House - Benalmadena Costa **759.000€**

www.mibgroup.es +34 662 58 96 58 info@mibgroup.es IBI: 2,024 EUR / year Rubbish: 175 EUR / year

4

4

489 m<sup>2</sup>

728 m2

This villa built in the 70s has a unique style, it is in an ideal location, vary quiet but also at walking distance to shops, different businesses, the beach and aslo Benalmadena port. Very near is a beautiful renovated Orthodox church. Access to the house is via a beautiful porch with a wide terrace the surrounds the front part of the property. The terrace has no columns, a feat for the times. An entrance hall gives access to the fully equipped kitchen and leading on to a utility /Laundry room that gives side access to the pool area. On this floor there are 4 large bedrooms with fitted wardrobes and 2 bathrooms. one with a jacuzzi and one with a shower. The sitting room with leave you breathless for its size and Art deco style, with a magnificent Agata floor and stone fireplace, high ceilings,and direct access to the terrace. On the upper floor there is an enormous sitting room which leads you to the stunning teak wood terrace where there are stunning sea views. The house is in a large plot - 728m2 - with a large pool and a very big garage with room for various cars, another 2 bedrooms and 2 bathrooms to reform, creating the possibility of having a 2 bedroom apartment for guests, rental purposes etc. The property has had only One owner, who also collaborated with the architects in the design, this is a solid house built to last, good quality and ideal for those who appreciate superior quality materials, and large spaces and are ready to modernise to their own taste, conserving the soul and history of the property. In 2005 the kitchen was renovated as was the electricity and plumbing. DONT MISS OUT ON THIS OPPORTUNITY .