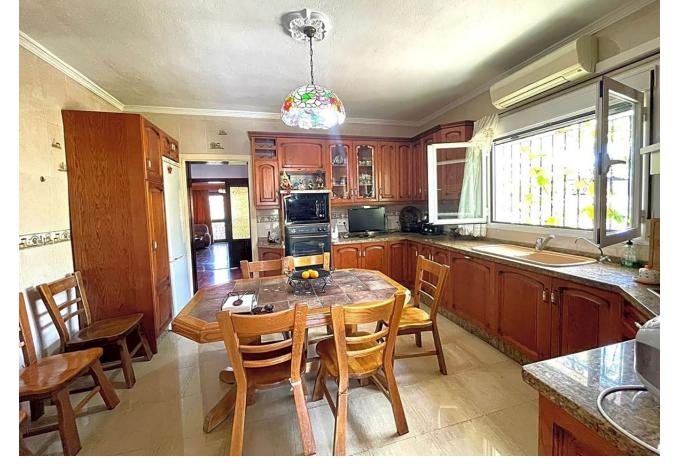

## Sales - House - Benalmadena Costa **759.000€**

www.mibgroup.es +34 662 58 96 58 info@mibgroup.es IBI: 2,024 EUR / year Rubbish: 175 EUR / year

4

4

489 m<sup>2</sup>

728 m2

This villa built in the 70s has a unique style, it is in an ideal location, vary quiet but also at walking distance to shops, different businesses, the beach and aslo Benalmadena port. Very near is a beautiful renovated Orthodox church. Access to the house is via a beautiful porch with a wide terrace the surrounds the front part of the property. The terrace has no columns, a feat for the times. An entrance hall gives access to the fully equipped kitchen and leading on to a utility /Laundry room that gives side access to the pool area. On this floor there are 4 large bedrooms with fitted wardrobes and 2 bathrooms. one with a jacuzzi and one with a shower. The sitting room with leave you breathless for its size and Art deco style, with a magnificent Agata floor and stone fireplace, high ceilings,and direct access to the terrace. On the upper floor there is an enormous sitting room which leads you to the stunning teak wood terrace where there are stunning sea views. The house is in a large plot - 728m2 - with a large pool and a very big garage with room for various cars, another 2 bedrooms and 2 bathrooms to reform, creating the possibility of having a 2 bedroom apartment for guests, rental purposes etc. The property has had only One owner, who also collaborated with the architects in the design, this is a solid house built to last, good quality and ideal for those who appreciate superior quality materials, and large spaces and are ready to modernise to their own taste, conserving the soul and history of the property. In 2005 the kitchen was renovated as was the electricity and plumbing. DONT MISS OUT ON THIS OPPORTUNITY .