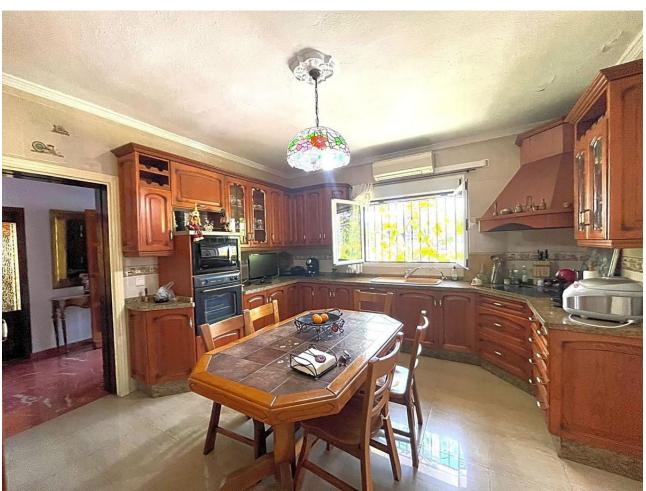

## Sales - House - Benalmadena Costa **759.000€**

www.mibgroup.es +34 662 58 96 58 info@mibgroup.es IBI: 2,024 EUR / year Rubbish: 175 EUR / year

4

4

489 m<sup>2</sup>

728 m2

This villa built in the 70s has a unique style, it is in an ideal location, vary quiet but also at walking distance to shops, different businesses, the beach and aslo Benalmadena port. Very near is a beautiful renovated Orthodox church. Access to the house is via a beautiful porch with a wide terrace the surrounds the front part of the property. The terrace has no columns, a feat for the times. An entrance hall gives access to the fully equipped kitchen and leading on to a utility /Laundry room that gives side access to the pool area. On this floor there are 4 large bedrooms with fitted wardrobes and 2 bathrooms. one with a jacuzzi and one with a shower. The sitting room with leave you breathless for its size and Art deco style, with a magnificent Agata floor and stone fireplace, high ceilings,and direct access to the terrace. On the upper floor there is an enormous sitting room which leads you to the stunning teak wood terrace where there are stunning sea views. The house is in a large plot - 728m2 - with a large pool and a very big garage with room for various cars, another 2 bedrooms and 2 bathrooms to reform, creating the possibility of having a 2 bedroom apartment for guests, rental purposes etc. The property has had only One owner, who also collaborated with the architects in the design, this is a solid house built to last, good quality and ideal for those who appreciate superior quality materials, and large spaces and are ready to modernise to their own taste, conserving the soul and history of the property. In 2005 the kitchen was renovated as was the electricity and plumbing. DONT MISS OUT ON THIS OPPORTUNITY .