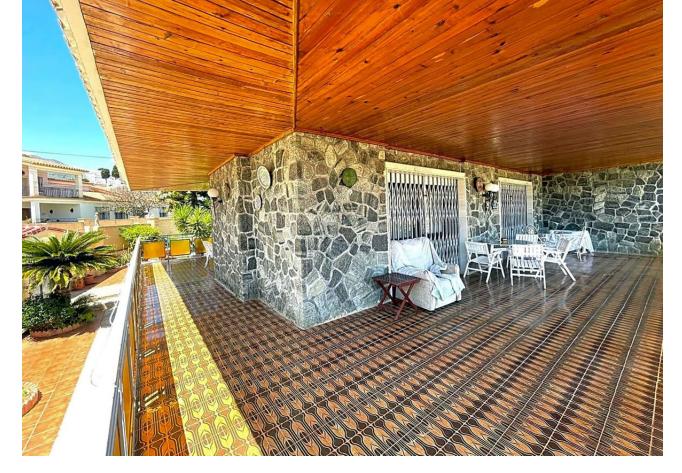

## Sales - House - Benalmadena Costa **759.000€**

www.mibgroup.es +34 662 58 96 58 info@mibgroup.es IBI: 2,024 EUR / year Rubbish: 175 EUR / year

4

4

489 m<sup>2</sup>

728 m2

This villa built in the 70s has a unique style, it is in an ideal location, vary quiet but also at walking distance to shops, different businesses, the beach and aslo Benalmadena port. Very near is a beautiful renovated Orthodox church. Access to the house is via a beautiful porch with a wide terrace the surrounds the front part of the property. The terrace has no columns, a feat for the times. An entrance hall gives access to the fully equipped kitchen and leading on to a utility /Laundry room that gives side access to the pool area. On this floor there are 4 large bedrooms with fitted wardrobes and 2 bathrooms. one with a jacuzzi and one with a shower. The sitting room with leave you breathless for its size and Art deco style, with a magnificent Agata floor and stone fireplace, high ceilings,and direct access to the terrace. On the upper floor there is an enormous sitting room which leads you to the stunning teak wood terrace where there are stunning sea views. The house is in a large plot - 728m2 - with a large pool and a very big garage with room for various cars, another 2 bedrooms and 2 bathrooms to reform, creating the possibility of having a 2 bedroom apartment for guests, rental purposes etc. The property has had only One owner, who also collaborated with the architects in the design, this is a solid house built to last, good quality and ideal for those who appreciate superior quality materials, and large spaces and are ready to modernise to their own taste, conserving the soul and history of the property. In 2005 the kitchen was renovated as was the electricity and plumbing. DONT MISS OUT ON THIS OPPORTUNITY .