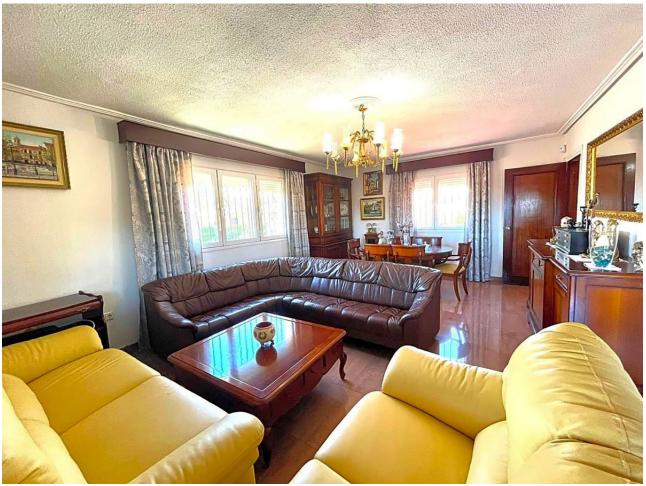

## Sales - House - Benalmadena Costa **759.000€**

www.mibgroup.es +34 662 58 96 58 info@mibgroup.es IBI: 2,024 EUR / year Rubbish: 175 EUR / year

4

4

489 m<sup>2</sup>

728 m2

This villa built in the 70s has a unique style, it is in an ideal location, vary quiet but also at walking distance to shops, different businesses, the beach and aslo Benalmadena port. Very near is a beautiful renovated Orthodox church. Access to the house is via a beautiful porch with a wide terrace the surrounds the front part of the property. The terrace has no columns, a feat for the times. An entrance hall gives access to the fully equipped kitchen and leading on to a utility /Laundry room that gives side access to the pool area. On this floor there are 4 large bedrooms with fitted wardrobes and 2 bathrooms. one with a jacuzzi and one with a shower. The sitting room with leave you breathless for its size and Art deco style, with a magnificent Agata floor and stone fireplace, high ceilings,and direct access to the terrace. On the upper floor there is an enormous sitting room which leads you to the stunning teak wood terrace where there are stunning sea views. The house is in a large plot - 728m2 - with a large pool and a very big garage with room for various cars, another 2 bedrooms and 2 bathrooms to reform, creating the possibility of having a 2 bedroom apartment for guests, rental purposes etc. The property has had only One owner, who also collaborated with the architects in the design, this is a solid house built to last, good quality and ideal for those who appreciate superior quality materials, and large spaces and are ready to modernise to their own taste, conserving the soul and history of the property. In 2005 the kitchen was renovated as was the electricity and plumbing. DONT MISS OUT ON THIS OPPORTUNITY .