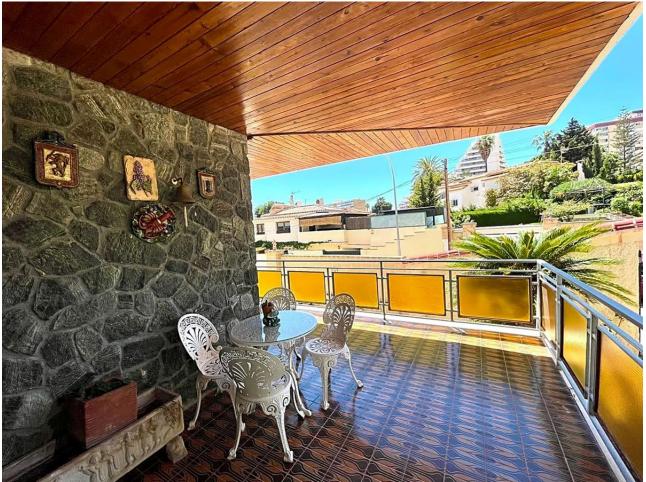

## Sales - House - Benalmadena Costa **759.000€**

www.mibgroup.es +34 662 58 96 58 info@mibgroup.es IBI: 2,024 EUR / year Rubbish: 175 EUR / year

4

4

489 m<sup>2</sup>

728 m2

This villa built in the 70s has a unique style, it is in an ideal location, vary quiet but also at walking distance to shops, different businesses, the beach and aslo Benalmadena port. Very near is a beautiful renovated Orthodox church. Access to the house is via a beautiful porch with a wide terrace the surrounds the front part of the property. The terrace has no columns, a feat for the times. An entrance hall gives access to the fully equipped kitchen and leading on to a utility /Laundry room that gives side access to the pool area. On this floor there are 4 large bedrooms with fitted wardrobes and 2 bathrooms. one with a jacuzzi and one with a shower. The sitting room with leave you breathless for its size and Art deco style, with a magnificent Agata floor and stone fireplace, high ceilings,and direct access to the terrace. On the upper floor there is an enormous sitting room which leads you to the stunning teak wood terrace where there are stunning sea views. The house is in a large plot - 728m2 - with a large pool and a very big garage with room for various cars, another 2 bedrooms and 2 bathrooms to reform, creating the possibility of having a 2 bedroom apartment for guests, rental purposes etc. The property has had only One owner, who also collaborated with the architects in the design, this is a solid house built to last, good quality and ideal for those who appreciate superior quality materials, and large spaces and are ready to modernise to their own taste, conserving the soul and history of the property. In 2005 the kitchen was renovated as was the electricity and plumbing. DONT MISS OUT ON THIS OPPORTUNITY .