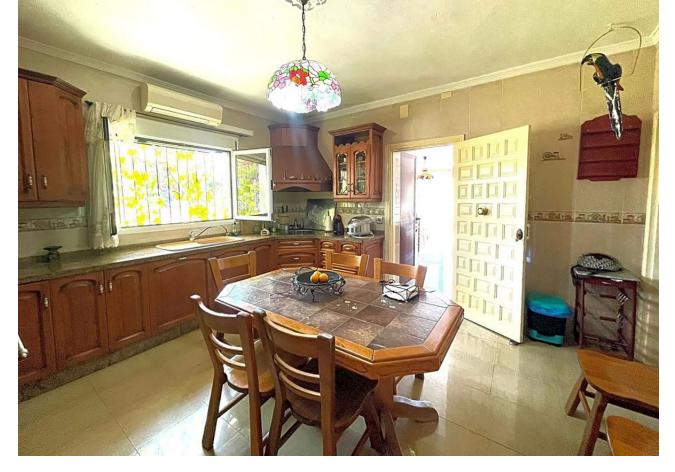

## Sales - House - Benalmadena Costa **759.000€**

www.mibgroup.es +34 662 58 96 58 info@mibgroup.es IBI: 2,024 EUR / year Rubbish: 175 EUR / year

4

4

489 m<sup>2</sup>

728 m2

This villa built in the 70s has a unique style, it is in an ideal location, vary quiet but also at walking distance to shops, different businesses, the beach and aslo Benalmadena port. Very near is a beautiful renovated Orthodox church. Access to the house is via a beautiful porch with a wide terrace the surrounds the front part of the property. The terrace has no columns, a feat for the times. An entrance hall gives access to the fully equipped kitchen and leading on to a utility /Laundry room that gives side access to the pool area. On this floor there are 4 large bedrooms with fitted wardrobes and 2 bathrooms. one with a jacuzzi and one with a shower. The sitting room with leave you breathless for its size and Art deco style, with a magnificent Agata floor and stone fireplace, high ceilings,and direct access to the terrace. On the upper floor there is an enormous sitting room which leads you to the stunning teak wood terrace where there are stunning sea views. The house is in a large plot - 728m2 - with a large pool and a very big garage with room for various cars, another 2 bedrooms and 2 bathrooms to reform, creating the possibility of having a 2 bedroom apartment for guests, rental purposes etc. The property has had only One owner, who also collaborated with the architects in the design, this is a solid house built to last, good quality and ideal for those who appreciate superior quality materials, and large spaces and are ready to modernise to their own taste, conserving the soul and history of the property. In 2005 the kitchen was renovated as was the electricity and plumbing. DONT MISS OUT ON THIS OPPORTUNITY .