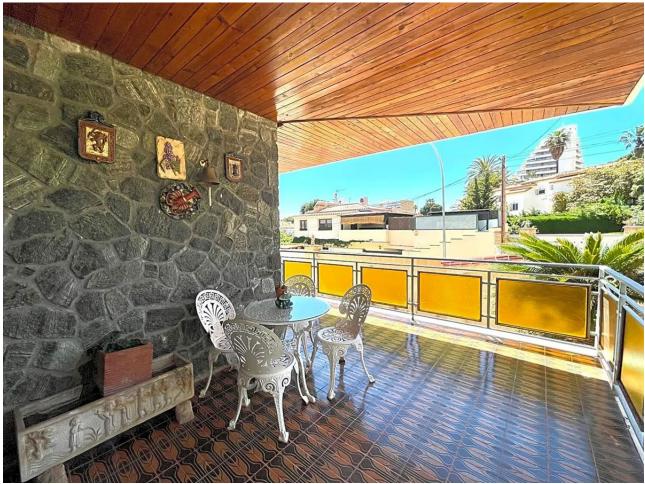

## Sales - House - Benalmadena Costa **759.000€**

www.mibgroup.es +34 662 58 96 58 info@mibgroup.es IBI: 2,024 EUR / year Rubbish: 175 EUR / year

4

4

489 m<sup>2</sup>

728 m2

This villa built in the 70s has a unique style, it is in an ideal location, vary quiet but also at walking distance to shops, different businesses, the beach and aslo Benalmadena port. Very near is a beautiful renovated Orthodox church. Access to the house is via a beautiful porch with a wide terrace the surrounds the front part of the property. The terrace has no columns, a feat for the times. An entrance hall gives access to the fully equipped kitchen and leading on to a utility /Laundry room that gives side access to the pool area. On this floor there are 4 large bedrooms with fitted wardrobes and 2 bathrooms. one with a jacuzzi and one with a shower. The sitting room with leave you breathless for its size and Art deco style, with a magnificent Agata floor and stone fireplace, high ceilings,and direct access to the terrace. On the upper floor there is an enormous sitting room which leads you to the stunning teak wood terrace where there are stunning sea views. The house is in a large plot - 728m2 - with a large pool and a very big garage with room for various cars, another 2 bedrooms and 2 bathrooms to reform, creating the possibility of having a 2 bedroom apartment for guests, rental purposes etc. The property has had only One owner, who also collaborated with the architects in the design, this is a solid house built to last, good quality and ideal for those who appreciate superior quality materials, and large spaces and are ready to modernise to their own taste, conserving the soul and history of the property. In 2005 the kitchen was renovated as was the electricity and plumbing. DONT MISS OUT ON THIS OPPORTUNITY .