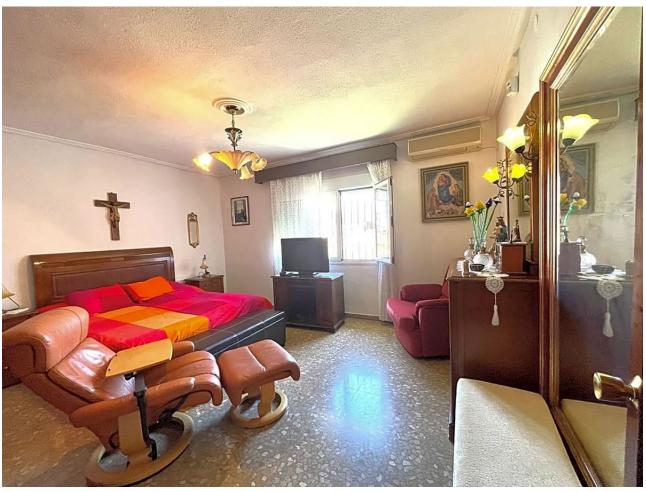

## Sales - House - Benalmadena Costa **759.000€**

www.mibgroup.es +34 662 58 96 58 info@mibgroup.es IBI: 2,024 EUR / year Rubbish: 175 EUR / year

4

4

489 m<sup>2</sup>

728 m2

This villa built in the 70s has a unique style, it is in an ideal location, vary quiet but also at walking distance to shops, different businesses, the beach and aslo Benalmadena port. Very near is a beautiful renovated Orthodox church. Access to the house is via a beautiful porch with a wide terrace the surrounds the front part of the property. The terrace has no columns, a feat for the times. An entrance hall gives access to the fully equipped kitchen and leading on to a utility /Laundry room that gives side access to the pool area. On this floor there are 4 large bedrooms with fitted wardrobes and 2 bathrooms. one with a jacuzzi and one with a shower. The sitting room with leave you breathless for its size and Art deco style, with a magnificent Agata floor and stone fireplace, high ceilings,and direct access to the terrace. On the upper floor there is an enormous sitting room which leads you to the stunning teak wood terrace where there are stunning sea views. The house is in a large plot - 728m2 - with a large pool and a very big garage with room for various cars, another 2 bedrooms and 2 bathrooms to reform, creating the possibility of having a 2 bedroom apartment for guests, rental purposes etc. The property has had only One owner, who also collaborated with the architects in the design, this is a solid house built to last, good quality and ideal for those who appreciate superior quality materials, and large spaces and are ready to modernise to their own taste, conserving the soul and history of the property. In 2005 the kitchen was renovated as was the electricity and plumbing. DONT MISS OUT ON THIS OPPORTUNITY .