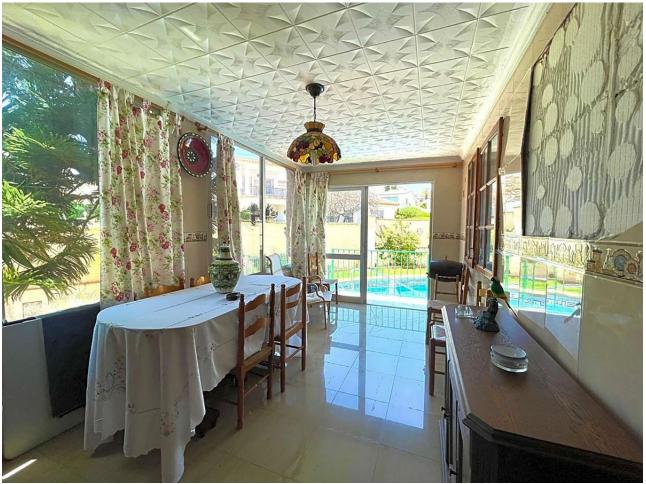

## Sales - House - Benalmadena Costa **759.000€**

www.mibgroup.es +34 662 58 96 58 info@mibgroup.es IBI: 2,024 EUR / year Rubbish: 175 EUR / year

4

4

489 m<sup>2</sup>

728 m2

This villa built in the 70s has a unique style, it is in an ideal location, vary quiet but also at walking distance to shops, different businesses, the beach and aslo Benalmadena port. Very near is a beautiful renovated Orthodox church. Access to the house is via a beautiful porch with a wide terrace the surrounds the front part of the property. The terrace has no columns, a feat for the times. An entrance hall gives access to the fully equipped kitchen and leading on to a utility /Laundry room that gives side access to the pool area. On this floor there are 4 large bedrooms with fitted wardrobes and 2 bathrooms. one with a jacuzzi and one with a shower. The sitting room with leave you breathless for its size and Art deco style, with a magnificent Agata floor and stone fireplace, high ceilings,and direct access to the terrace. On the upper floor there is an enormous sitting room which leads you to the stunning teak wood terrace where there are stunning sea views. The house is in a large plot - 728m2 - with a large pool and a very big garage with room for various cars, another 2 bedrooms and 2 bathrooms to reform, creating the possibility of having a 2 bedroom apartment for guests, rental purposes etc. The property has had only One owner, who also collaborated with the architects in the design, this is a solid house built to last, good quality and ideal for those who appreciate superior quality materials, and large spaces and are ready to modernise to their own taste, conserving the soul and history of the property. In 2005 the kitchen was renovated as was the electricity and plumbing. DONT MISS OUT ON THIS OPPORTUNITY .