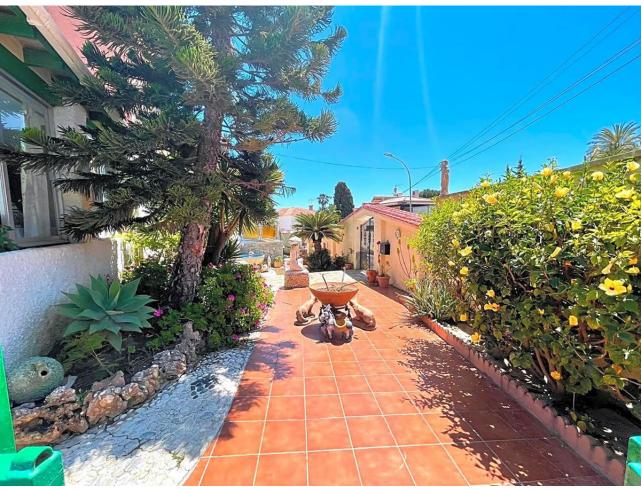

## Sales - House - Benalmadena Costa **759.000€**

www.mibgroup.es +34 662 58 96 58 info@mibgroup.es IBI: 2,024 EUR / year Rubbish: 175 EUR / year

4

4

489 m<sup>2</sup>

728 m2

This villa built in the 70s has a unique style, it is in an ideal location, vary quiet but also at walking distance to shops, different businesses, the beach and aslo Benalmadena port. Very near is a beautiful renovated Orthodox church. Access to the house is via a beautiful porch with a wide terrace the surrounds the front part of the property. The terrace has no columns, a feat for the times. An entrance hall gives access to the fully equipped kitchen and leading on to a utility /Laundry room that gives side access to the pool area. On this floor there are 4 large bedrooms with fitted wardrobes and 2 bathrooms. one with a jacuzzi and one with a shower. The sitting room with leave you breathless for its size and Art deco style, with a magnificent Agata floor and stone fireplace, high ceilings,and direct access to the terrace. On the upper floor there is an enormous sitting room which leads you to the stunning teak wood terrace where there are stunning sea views. The house is in a large plot - 728m2 - with a large pool and a very big garage with room for various cars, another 2 bedrooms and 2 bathrooms to reform, creating the possibility of having a 2 bedroom apartment for guests, rental purposes etc. The property has had only One owner, who also collaborated with the architects in the design, this is a solid house built to last, good quality and ideal for those who appreciate superior quality materials, and large spaces and are ready to modernise to their own taste, conserving the soul and history of the property. In 2005 the kitchen was renovated as was the electricity and plumbing. DONT MISS OUT ON THIS OPPORTUNITY .