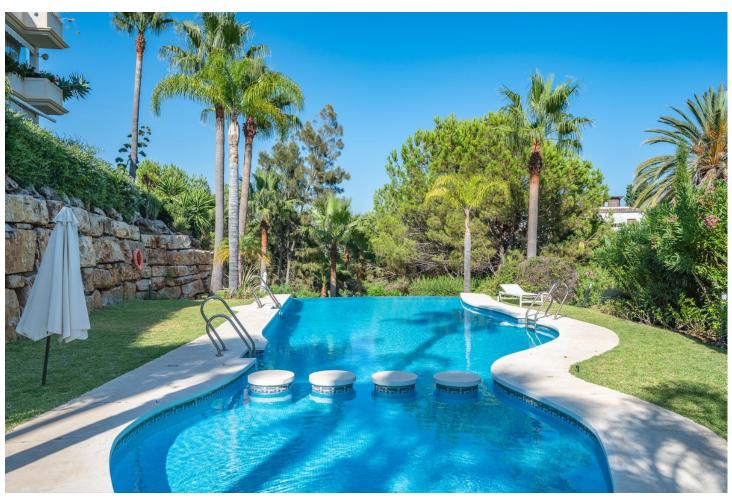

Luxury Resale

4

4.5

178 m<sup>2</sup>

This luxury apartment is located in an exclusive urbanization in Las Lomas del Marbella Club, on Marbella's Golden Mile, 2 minutes from Puente Romano and the beach. The urbanization consists of 14 exclusive apartments and penthouses in the middle of tropical gardens with communal pool. The 4 bedroom apartment with en suite bathrooms, has a large living room with access to the south facing terrace with fabulous sea views connected to one of its 2 kitchens, the master bedroom and another bedroom which is currently used as an office also access the terrace. The property has been built with high quality materials and underfloor heating, air conditioning, includes 2 underground parking spaces with elevator access and storage room.

| Setting Close To Golf Close To Port Close To Shops Close To Sea Close To Town Close To Schools Urbanisation | Orientation South           | Condition Excellent Good                                                                                       | <b>Pool</b> Communal         |
|-------------------------------------------------------------------------------------------------------------|-----------------------------|----------------------------------------------------------------------------------------------------------------|------------------------------|
| Climate Control Air Conditioning U/F Heating U/F/H Bathrooms                                                | <b>Views</b> ✓ Sea ✓ Garden | Features Covered Terrace Lift Fitted Wardrobes Private Terrace Ensuite Bathroom Marble Flooring Double Glazing | Furniture Not Furnished      |
| Kitchen Fully Fitted Category                                                                               | Garden  Communal            | Security Gated Complex                                                                                         | Parking Garage More Than One |