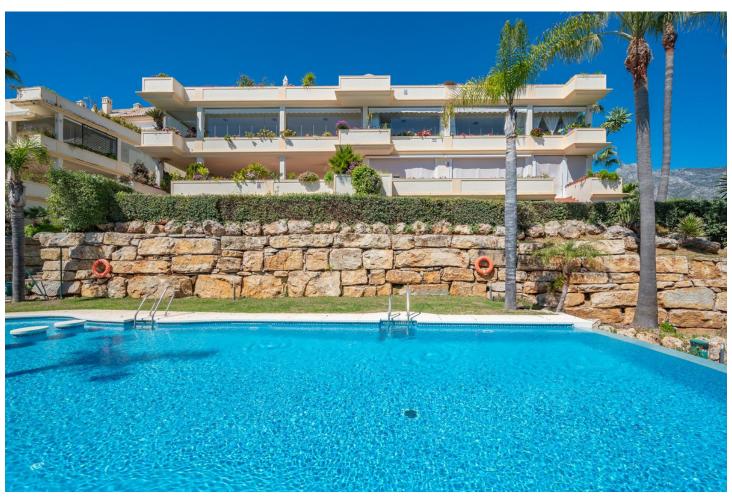

Luxury Resale

4

4.5

178 m<sup>2</sup>

This luxury apartment is located in an exclusive urbanization in Las Lomas del Marbella Club, on Marbella's Golden Mile, 2 minutes from Puente Romano and the beach. The urbanization consists of 14 exclusive apartments and penthouses in the middle of tropical gardens with communal pool. The 4 bedroom apartment with en suite bathrooms, has a large living room with access to the south facing terrace with fabulous sea views connected to one of its 2 kitchens, the master bedroom and another bedroom which is currently used as an office also access the terrace. The property has been built with high quality materials and underfloor heating, air conditioning, includes 2 underground parking spaces with elevator access and storage room.

| Setting Close To Golf Close To Port Close To Shops Close To Sea Close To Town Close To Schools Urbanisation | Orientation South           | Condition Excellent Good                                                                                       | <b>Pool</b> Communal         |
|-------------------------------------------------------------------------------------------------------------|-----------------------------|----------------------------------------------------------------------------------------------------------------|------------------------------|
| Climate Control Air Conditioning U/F Heating U/F/H Bathrooms                                                | <b>Views</b> ✓ Sea ✓ Garden | Features Covered Terrace Lift Fitted Wardrobes Private Terrace Ensuite Bathroom Marble Flooring Double Glazing | Furniture Not Furnished      |
| Kitchen Fully Fitted Category                                                                               | Garden  Communal            | Security Gated Complex                                                                                         | Parking Garage More Than One |