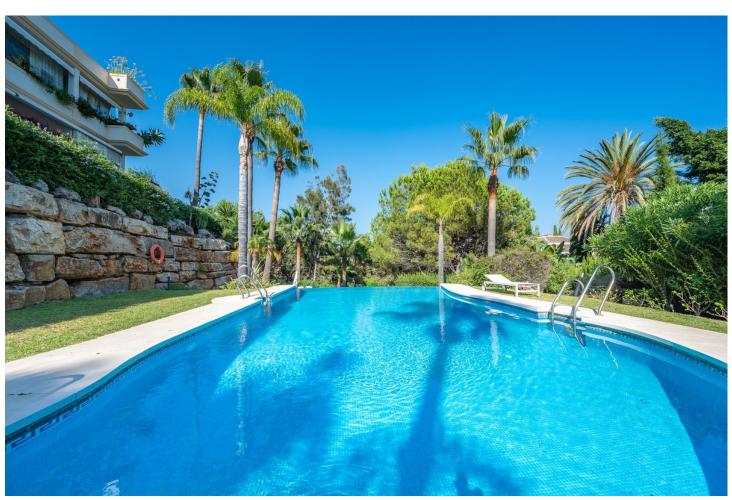

Luxury Resale

4

4.5

178 m<sup>2</sup>

This luxury apartment is located in an exclusive urbanization in Las Lomas del Marbella Club, on Marbella's Golden Mile, 2 minutes from Puente Romano and the beach. The urbanization consists of 14 exclusive apartments and penthouses in the middle of tropical gardens with communal pool. The 4 bedroom apartment with en suite bathrooms, has a large living room with access to the south facing terrace with fabulous sea views connected to one of its 2 kitchens, the master bedroom and another bedroom which is currently used as an office also access the terrace. The property has been built with high quality materials and underfloor heating, air conditioning, includes 2 underground parking spaces with elevator access and storage room.

| Setting Close To Golf Close To Port Close To Shops Close To Sea Close To Town Close To Schools Urbanisation | Orientation South           | Condition Excellent Good                                                                                       | <b>Pool</b> Communal         |
|-------------------------------------------------------------------------------------------------------------|-----------------------------|----------------------------------------------------------------------------------------------------------------|------------------------------|
| Climate Control Air Conditioning U/F Heating U/F/H Bathrooms                                                | <b>Views</b> ✓ Sea ✓ Garden | Features Covered Terrace Lift Fitted Wardrobes Private Terrace Ensuite Bathroom Marble Flooring Double Glazing | Furniture Not Furnished      |
| Kitchen Fully Fitted Category                                                                               | Garden  Communal            | Security Gated Complex                                                                                         | Parking Garage More Than One |