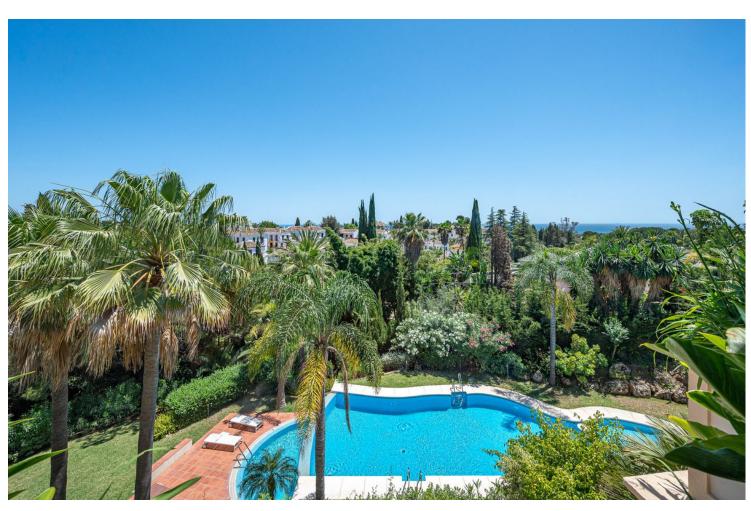

Luxury Resale

4

4.5

178 m<sup>2</sup>

This luxury apartment is located in an exclusive urbanization in Las Lomas del Marbella Club, on Marbella's Golden Mile, 2 minutes from Puente Romano and the beach. The urbanization consists of 14 exclusive apartments and penthouses in the middle of tropical gardens with communal pool. The 4 bedroom apartment with en suite bathrooms, has a large living room with access to the south facing terrace with fabulous sea views connected to one of its 2 kitchens, the master bedroom and another bedroom which is currently used as an office also access the terrace. The property has been built with high quality materials and underfloor heating, air conditioning, includes 2 underground parking spaces with elevator access and storage room.

| Setting Close To Golf Close To Port Close To Shops Close To Sea Close To Town Close To Schools Urbanisation | Orientation South           | Condition Excellent Good                                                                                       | <b>Pool</b> Communal         |
|-------------------------------------------------------------------------------------------------------------|-----------------------------|----------------------------------------------------------------------------------------------------------------|------------------------------|
| Climate Control Air Conditioning U/F Heating U/F/H Bathrooms                                                | <b>Views</b> ✓ Sea ✓ Garden | Features Covered Terrace Lift Fitted Wardrobes Private Terrace Ensuite Bathroom Marble Flooring Double Glazing | Furniture Not Furnished      |
| Kitchen Fully Fitted Category                                                                               | Garden  Communal            | Security Gated Complex                                                                                         | Parking Garage More Than One |