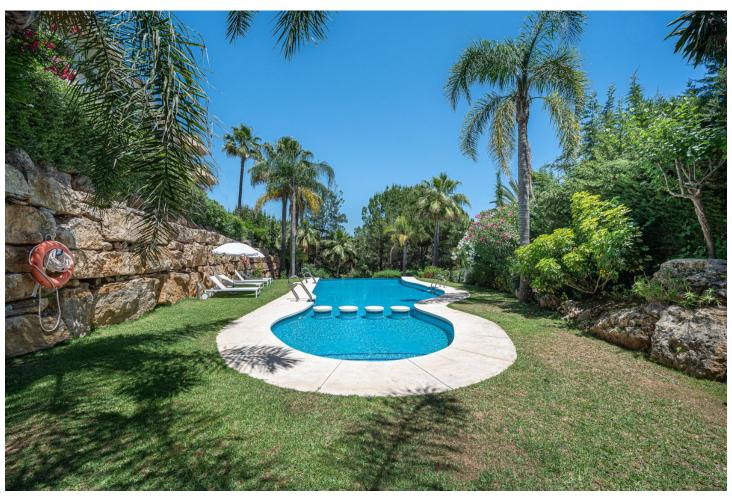

Luxury Resale

4

4.5

178 m<sup>2</sup>

This luxury apartment is located in an exclusive urbanization in Las Lomas del Marbella Club, on Marbella's Golden Mile, 2 minutes from Puente Romano and the beach. The urbanization consists of 14 exclusive apartments and penthouses in the middle of tropical gardens with communal pool. The 4 bedroom apartment with en suite bathrooms, has a large living room with access to the south facing terrace with fabulous sea views connected to one of its 2 kitchens, the master bedroom and another bedroom which is currently used as an office also access the terrace. The property has been built with high quality materials and underfloor heating, air conditioning, includes 2 underground parking spaces with elevator access and storage room.

| Setting Close To Golf Close To Port Close To Shops Close To Sea Close To Town Close To Schools Urbanisation | Orientation South           | Condition Excellent Good                                                                                       | <b>Pool</b> Communal         |
|-------------------------------------------------------------------------------------------------------------|-----------------------------|----------------------------------------------------------------------------------------------------------------|------------------------------|
| Climate Control Air Conditioning U/F Heating U/F/H Bathrooms                                                | <b>Views</b> ✓ Sea ✓ Garden | Features Covered Terrace Lift Fitted Wardrobes Private Terrace Ensuite Bathroom Marble Flooring Double Glazing | Furniture Not Furnished      |
| Kitchen Fully Fitted Category                                                                               | Garden  Communal            | Security Gated Complex                                                                                         | Parking Garage More Than One |