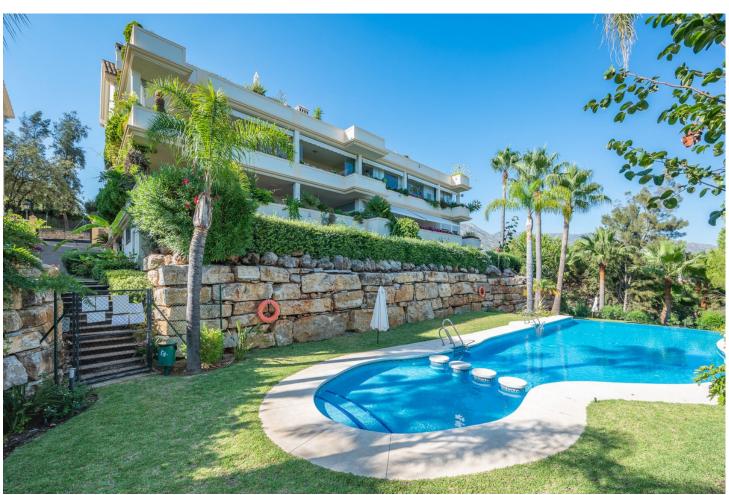

Luxury Resale

4

4.5

178 m<sup>2</sup>

This luxury apartment is located in an exclusive urbanization in Las Lomas del Marbella Club, on Marbella's Golden Mile, 2 minutes from Puente Romano and the beach. The urbanization consists of 14 exclusive apartments and penthouses in the middle of tropical gardens with communal pool. The 4 bedroom apartment with en suite bathrooms, has a large living room with access to the south facing terrace with fabulous sea views connected to one of its 2 kitchens, the master bedroom and another bedroom which is currently used as an office also access the terrace. The property has been built with high quality materials and underfloor heating, air conditioning, includes 2 underground parking spaces with elevator access and storage room.

| Setting Close To Golf Close To Port Close To Shops Close To Sea Close To Town Close To Schools Urbanisation | Orientation South           | Condition Excellent Good                                                                                       | <b>Pool</b> Communal         |
|-------------------------------------------------------------------------------------------------------------|-----------------------------|----------------------------------------------------------------------------------------------------------------|------------------------------|
| Climate Control Air Conditioning U/F Heating U/F/H Bathrooms                                                | <b>Views</b> ✓ Sea ✓ Garden | Features Covered Terrace Lift Fitted Wardrobes Private Terrace Ensuite Bathroom Marble Flooring Double Glazing | Furniture Not Furnished      |
| Kitchen Fully Fitted Category                                                                               | Garden  Communal            | Security Gated Complex                                                                                         | Parking Garage More Than One |