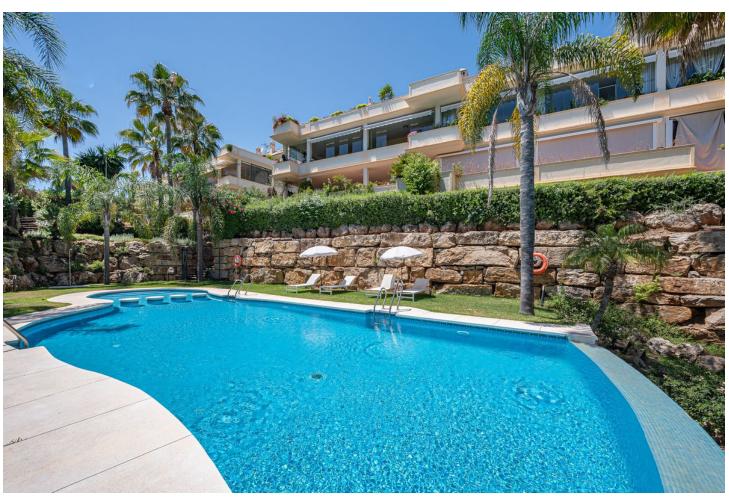

Luxury Resale

4

4.5

178 m<sup>2</sup>

This luxury apartment is located in an exclusive urbanization in Las Lomas del Marbella Club, on Marbella's Golden Mile, 2 minutes from Puente Romano and the beach. The urbanization consists of 14 exclusive apartments and penthouses in the middle of tropical gardens with communal pool. The 4 bedroom apartment with en suite bathrooms, has a large living room with access to the south facing terrace with fabulous sea views connected to one of its 2 kitchens, the master bedroom and another bedroom which is currently used as an office also access the terrace. The property has been built with high quality materials and underfloor heating, air conditioning, includes 2 underground parking spaces with elevator access and storage room.

| Setting Close To Golf Close To Port Close To Shops Close To Sea Close To Town Close To Schools Urbanisation | Orientation South           | Condition Excellent Good                                                                                       | <b>Pool</b> Communal         |
|-------------------------------------------------------------------------------------------------------------|-----------------------------|----------------------------------------------------------------------------------------------------------------|------------------------------|
| Climate Control Air Conditioning U/F Heating U/F/H Bathrooms                                                | <b>Views</b> ✓ Sea ✓ Garden | Features Covered Terrace Lift Fitted Wardrobes Private Terrace Ensuite Bathroom Marble Flooring Double Glazing | Furniture Not Furnished      |
| Kitchen Fully Fitted Category                                                                               | Garden  Communal            | Security Gated Complex                                                                                         | Parking Garage More Than One |