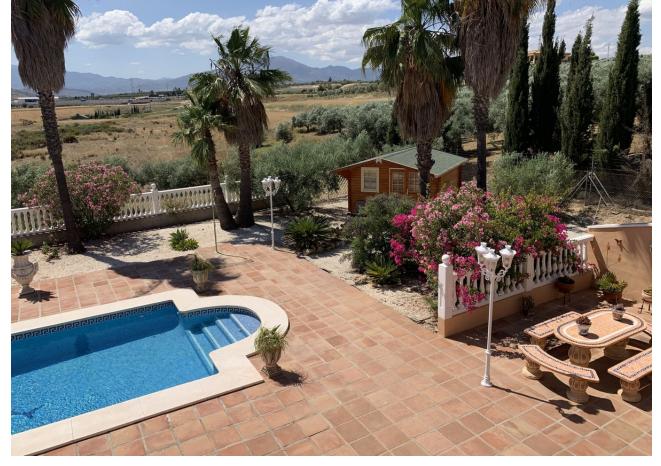

Detached Villa, Coín, Costa del Sol. Now reduced from 749000 to 669.000 euros! 4 Bedrooms, 4 Bathrooms, Built 271 m², Terrace 100 m², Garden/Plot 5708 m². Setting: Country, Mountain Pueblo, Close To Town. Orientation: South, South West. Condition: Excellent. Pool: Private. Climate Control: Air Conditioning, Hot A/C, Fireplace. Views: Mountain, Country, Panoramic, Pool, Courtyard, Forest. Features: Covered Terrace, Fitted Wardrobes, Private Terrace, Solarium, Satellite TV, ADSL / WIFI, Storage Room, Utility Room, Ensuite Bathroom, Marble Flooring, Barbeque, Double Glazing. Furniture: Optional. Kitchen: Fully Fitted. Garden: Private. Parking: Covered, Private. Utilities: Electricity, Drinkable Water, Telephone.