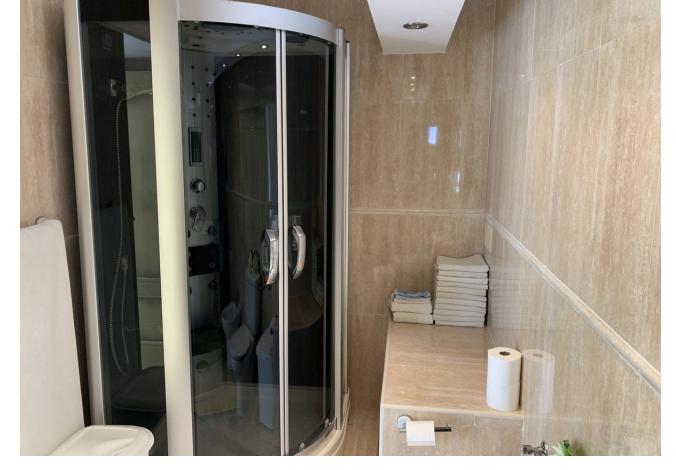

Detached Villa, Coín, Costa del Sol. Now reduced from 749000 to 669.000 euros! 4 Bedrooms, 4 Bathrooms, Built 271 m², Terrace 100 m², Garden/Plot 5708 m². Setting: Country, Mountain Pueblo, Close To Town. Orientation: South, South West. Condition: Excellent. Pool: Private. Climate Control: Air Conditioning, Hot A/C, Fireplace. Views: Mountain, Country, Panoramic, Pool, Courtyard, Forest. Features: Covered Terrace, Fitted Wardrobes, Private Terrace, Solarium, Satellite TV, ADSL / WIFI, Storage Room, Utility Room, Ensuite Bathroom, Marble Flooring, Barbeque, Double Glazing. Furniture: Optional. Kitchen: Fully Fitted. Garden: Private. Parking: Covered, Private. Utilities: Electricity, Drinkable Water, Telephone.