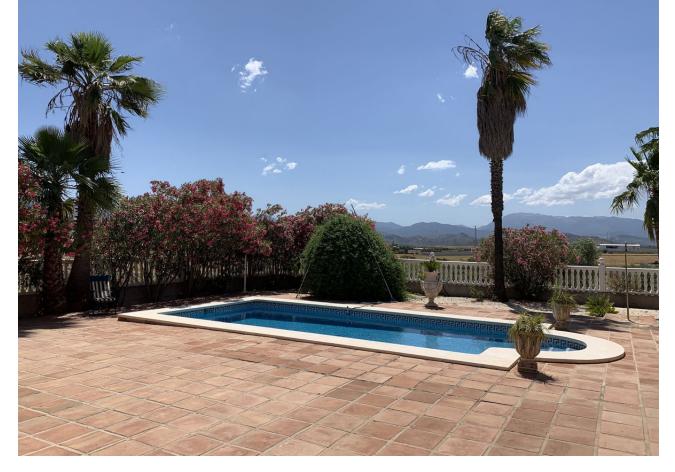

Detached Villa, Coín, Costa del Sol. Now reduced from 749000 to 669.000 euros! 4 Bedrooms, 4 Bathrooms, Built 271 m², Terrace 100 m², Garden/Plot 5708 m². Setting: Country, Mountain Pueblo, Close To Town. Orientation: South, South West. Condition: Excellent. Pool: Private. Climate Control: Air Conditioning, Hot A/C, Fireplace. Views: Mountain, Country, Panoramic, Pool, Courtyard, Forest. Features: Covered Terrace, Fitted Wardrobes, Private Terrace, Solarium, Satellite TV, ADSL / WIFI, Storage Room, Utility Room, Ensuite Bathroom, Marble Flooring, Barbeque, Double Glazing. Furniture: Optional. Kitchen: Fully Fitted. Garden: Private. Parking: Covered, Private. Utilities: Electricity, Drinkable Water, Telephone.