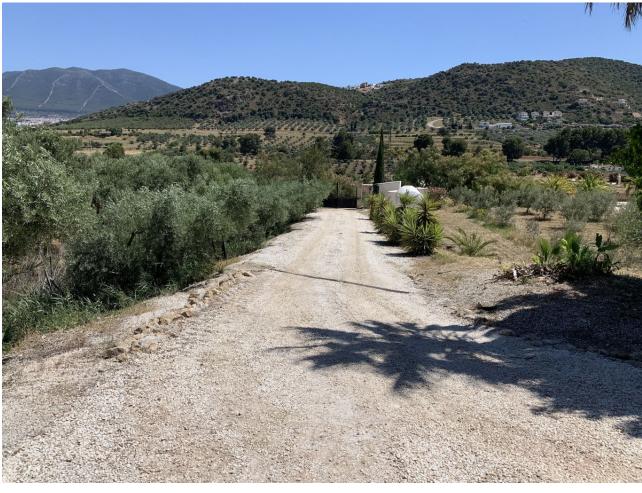

Detached Villa, Coín, Costa del Sol. Now reduced from 749000 to 669.000 euros! 4 Bedrooms, 4 Bathrooms, Built 271 m², Terrace 100 m², Garden/Plot 5708 m². Setting: Country, Mountain Pueblo, Close To Town. Orientation: South, South West. Condition: Excellent. Pool: Private. Climate Control: Air Conditioning, Hot A/C, Fireplace. Views: Mountain, Country, Panoramic, Pool, Courtyard, Forest. Features: Covered Terrace, Fitted Wardrobes, Private Terrace, Solarium, Satellite TV, ADSL / WIFI, Storage Room, Utility Room, Ensuite Bathroom, Marble Flooring, Barbeque, Double Glazing. Furniture: Optional. Kitchen: Fully Fitted. Garden: Private. Parking: Covered, Private. Utilities: Electricity, Drinkable Water, Telephone.