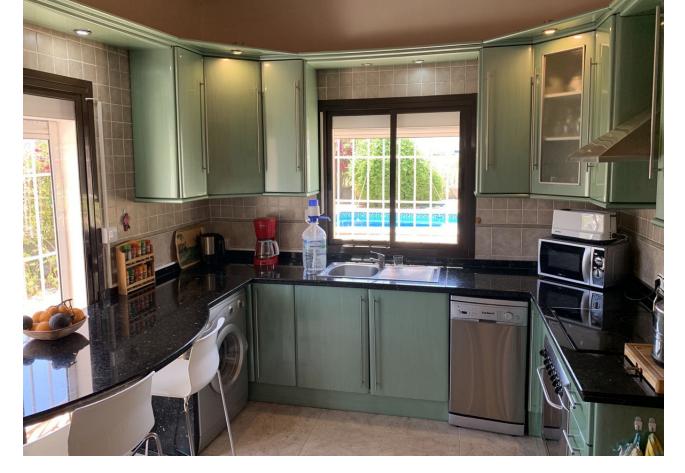

Detached Villa, Coín, Costa del Sol. Now reduced from 749000 to 669.000 euros! 4 Bedrooms, 4 Bathrooms, Built 271 m², Terrace 100 m², Garden/Plot 5708 m². Setting: Country, Mountain Pueblo, Close To Town. Orientation: South, South West. Condition: Excellent. Pool: Private. Climate Control: Air Conditioning, Hot A/C, Fireplace. Views: Mountain, Country, Panoramic, Pool, Courtyard, Forest. Features: Covered Terrace, Fitted Wardrobes, Private Terrace, Solarium, Satellite TV, ADSL / WIFI, Storage Room, Utility Room, Ensuite Bathroom, Marble Flooring, Barbeque, Double Glazing. Furniture: Optional. Kitchen: Fully Fitted. Garden: Private. Parking: Covered, Private. Utilities: Electricity, Drinkable Water, Telephone.