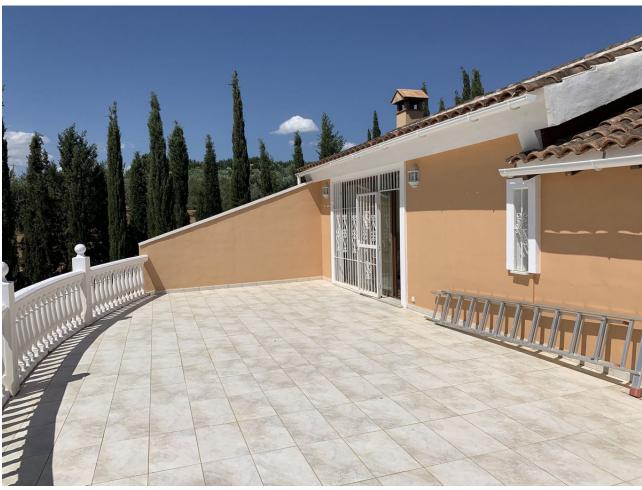

Detached Villa, Coín, Costa del Sol. Now reduced from 749000 to 669.000 euros! 4 Bedrooms, 4 Bathrooms, Built 271 m², Terrace 100 m², Garden/Plot 5708 m². Setting: Country, Mountain Pueblo, Close To Town. Orientation: South, South West. Condition: Excellent. Pool: Private. Climate Control: Air Conditioning, Hot A/C, Fireplace. Views: Mountain, Country, Panoramic, Pool, Courtyard, Forest. Features: Covered Terrace, Fitted Wardrobes, Private Terrace, Solarium, Satellite TV, ADSL / WIFI, Storage Room, Utility Room, Ensuite Bathroom, Marble Flooring, Barbeque, Double Glazing. Furniture: Optional. Kitchen: Fully Fitted. Garden: Private. Parking: Covered, Private. Utilities: Electricity, Drinkable Water, Telephone.