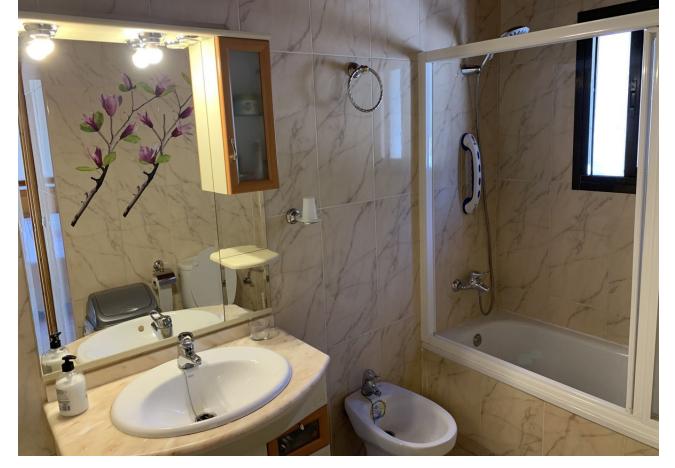

Detached Villa, Coín, Costa del Sol. Now reduced from 749000 to 669.000 euros! 4 Bedrooms, 4 Bathrooms, Built 271 m², Terrace 100 m², Garden/Plot 5708 m². Setting: Country, Mountain Pueblo, Close To Town. Orientation: South, South West. Condition: Excellent. Pool: Private. Climate Control: Air Conditioning, Hot A/C, Fireplace. Views: Mountain, Country, Panoramic, Pool, Courtyard, Forest. Features: Covered Terrace, Fitted Wardrobes, Private Terrace, Solarium, Satellite TV, ADSL / WIFI, Storage Room, Utility Room, Ensuite Bathroom, Marble Flooring, Barbeque, Double Glazing. Furniture: Optional. Kitchen: Fully Fitted. Garden: Private. Parking: Covered, Private. Utilities: Electricity, Drinkable Water, Telephone.