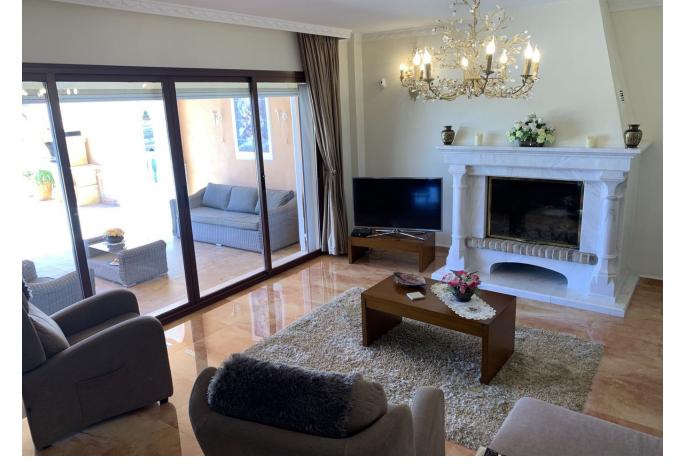

Detached Villa, Coín, Costa del Sol. Now reduced from 749000 to 669.000 euros! 4 Bedrooms, 4 Bathrooms, Built 271 m², Terrace 100 m², Garden/Plot 5708 m². Setting: Country, Mountain Pueblo, Close To Town. Orientation: South, South West. Condition: Excellent. Pool: Private. Climate Control: Air Conditioning, Hot A/C, Fireplace. Views: Mountain, Country, Panoramic, Pool, Courtyard, Forest. Features: Covered Terrace, Fitted Wardrobes, Private Terrace, Solarium, Satellite TV, ADSL / WIFI, Storage Room, Utility Room, Ensuite Bathroom, Marble Flooring, Barbeque, Double Glazing. Furniture: Optional. Kitchen: Fully Fitted. Garden: Private. Parking: Covered, Private. Utilities: Electricity, Drinkable Water, Telephone.