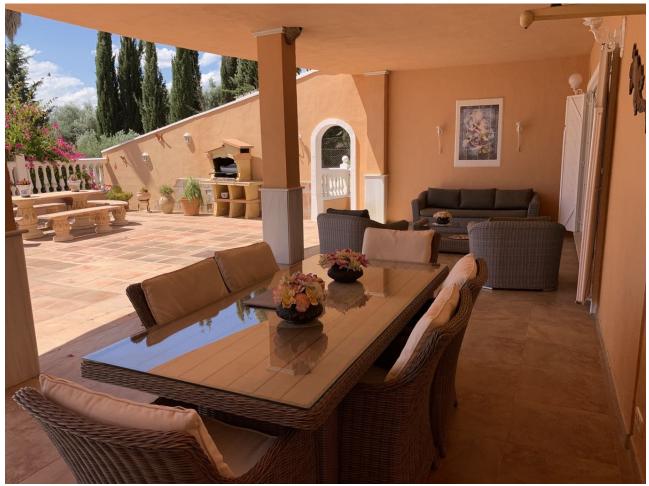

Detached Villa, Coín, Costa del Sol. Now reduced from 749000 to 669.000 euros! 4 Bedrooms, 4 Bathrooms, Built 271 m², Terrace 100 m², Garden/Plot 5708 m². Setting: Country, Mountain Pueblo, Close To Town. Orientation: South, South West. Condition: Excellent. Pool: Private. Climate Control: Air Conditioning, Hot A/C, Fireplace. Views: Mountain, Country, Panoramic, Pool, Courtyard, Forest. Features: Covered Terrace, Fitted Wardrobes, Private Terrace, Solarium, Satellite TV, ADSL / WIFI, Storage Room, Utility Room, Ensuite Bathroom, Marble Flooring, Barbeque, Double Glazing. Furniture: Optional. Kitchen: Fully Fitted. Garden: Private. Parking: Covered, Private. Utilities: Electricity, Drinkable Water, Telephone.