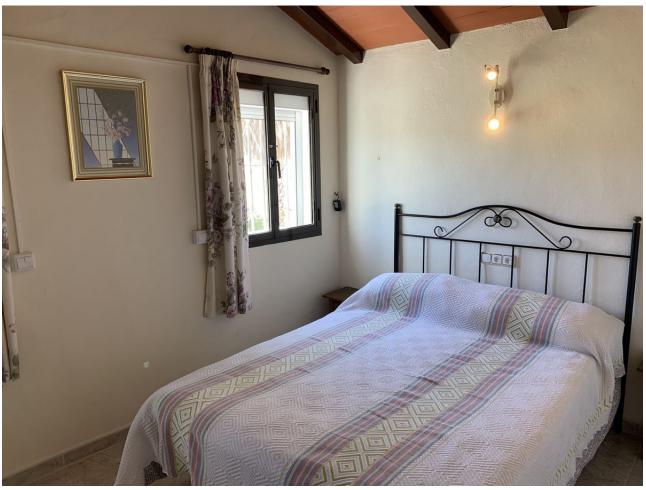

Detached Villa, Coín, Costa del Sol. Now reduced from 749000 to 669.000 euros! 4 Bedrooms, 4 Bathrooms, Built 271 m², Terrace 100 m², Garden/Plot 5708 m². Setting: Country, Mountain Pueblo, Close To Town. Orientation: South, South West. Condition: Excellent. Pool: Private. Climate Control: Air Conditioning, Hot A/C, Fireplace. Views: Mountain, Country, Panoramic, Pool, Courtyard, Forest. Features: Covered Terrace, Fitted Wardrobes, Private Terrace, Solarium, Satellite TV, ADSL / WIFI, Storage Room, Utility Room, Ensuite Bathroom, Marble Flooring, Barbeque, Double Glazing. Furniture: Optional. Kitchen: Fully Fitted. Garden: Private. Parking: Covered, Private. Utilities: Electricity, Drinkable Water, Telephone.