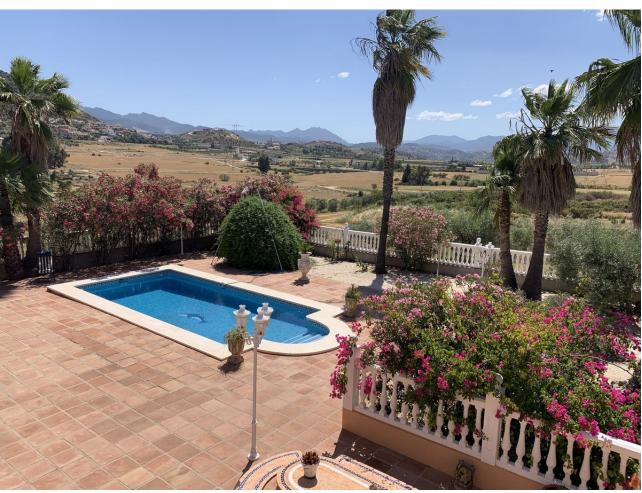

Detached Villa, Coín, Costa del Sol. Now reduced from 749000 to 669.000 euros! 4 Bedrooms, 4 Bathrooms, Built 271 m², Terrace 100 m², Garden/Plot 5708 m². Setting: Country, Mountain Pueblo, Close To Town. Orientation: South, South West. Condition: Excellent. Pool: Private. Climate Control: Air Conditioning, Hot A/C, Fireplace. Views: Mountain, Country, Panoramic, Pool, Courtyard, Forest. Features: Covered Terrace, Fitted Wardrobes, Private Terrace, Solarium, Satellite TV, ADSL / WIFI, Storage Room, Utility Room, Ensuite Bathroom, Marble Flooring, Barbeque, Double Glazing. Furniture: Optional. Kitchen: Fully Fitted. Garden: Private. Parking: Covered, Private. Utilities: Electricity, Drinkable Water, Telephone.