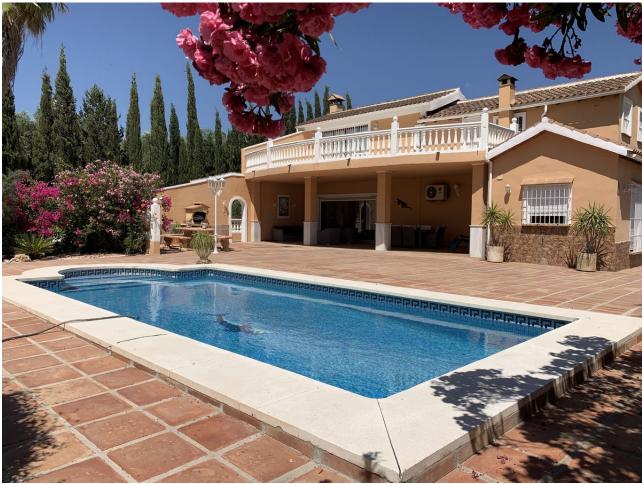

Detached Villa, Coín, Costa del Sol. Now reduced from 749000 to 669.000 euros! 4 Bedrooms, 4 Bathrooms, Built 271 m², Terrace 100 m², Garden/Plot 5708 m². Setting: Country, Mountain Pueblo, Close To Town. Orientation: South, South West. Condition: Excellent. Pool: Private. Climate Control: Air Conditioning, Hot A/C, Fireplace. Views: Mountain, Country, Panoramic, Pool, Courtyard, Forest. Features: Covered Terrace, Fitted Wardrobes, Private Terrace, Solarium, Satellite TV, ADSL / WIFI, Storage Room, Utility Room, Ensuite Bathroom, Marble Flooring, Barbeque, Double Glazing. Furniture: Optional. Kitchen: Fully Fitted. Garden: Private. Parking: Covered, Private. Utilities: Electricity, Drinkable Water, Telephone.