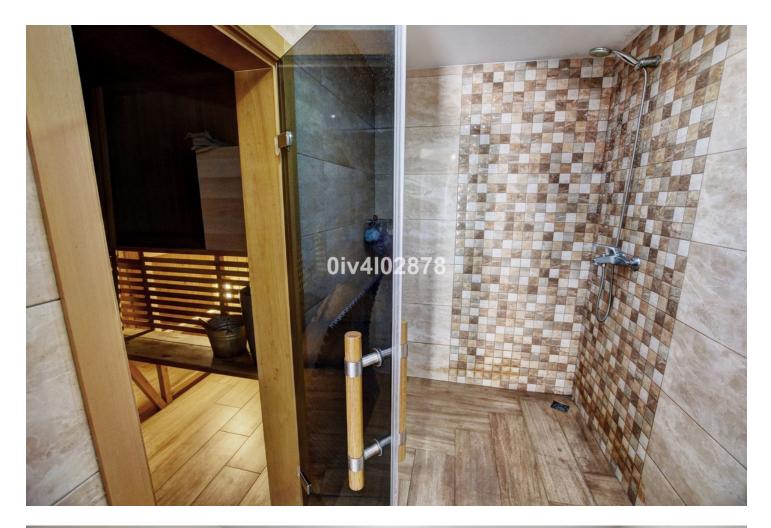

Spacious and high quality townhouse located close to Arroyo de la Miel town centre ! On ground level there is an immaculate hallway which leads to an independent fully equipped kitchen, a lounge/dining area, guest bathroom, and lovely spacious terrace with plenty of afternoon sun. The hall also lead downstairs and upstairs. Downstairs there is a large garage , utility room and lounge with Sauna and shower. On first level continuing from hallway there are 3 bedrooms (one currently used as an office) and two bathrooms, where one of these bathrooms is ensuite to master bedroom. Going upstairs to second level there is a very large bedroom with another terrace benefiting from sea views, lots of afternoon sun and outdoor shower. Immaculate house with oustanding gualities and great location, must be seen!! Total useful area 118.27m2, 64.30m2 on the ground floor, 51.85m2 on the first floor, and 3.15m2 on the covered ground floor, and total built area of 146.90m2, 74.15m2 on the ground floor, 73.70m2 on the first floor, 9.05m2 ground floor. As an annex, the back of the house that is used as a patio with an approximate area of 38.50m2. Also as an annex undivided half of each of the basements, one and two that comprise a total useful surface area of 210m2. Year of Build: 2008, Aprox fees IBI :880 per year - Basura 172 per year CEE: Energy Consumption Rating & CO2 Emissions Rating Pending The stated data is merely informative and has no contractual value. These details may be subject to errors, price changes, omissions, availability and/or withdrawal from the market without prior notice. The indicated price does not include the expenses inherent to the purchase of real estate according to current laws (ITP or VAT, notary expenses, registry expenses, conveyancing etc)