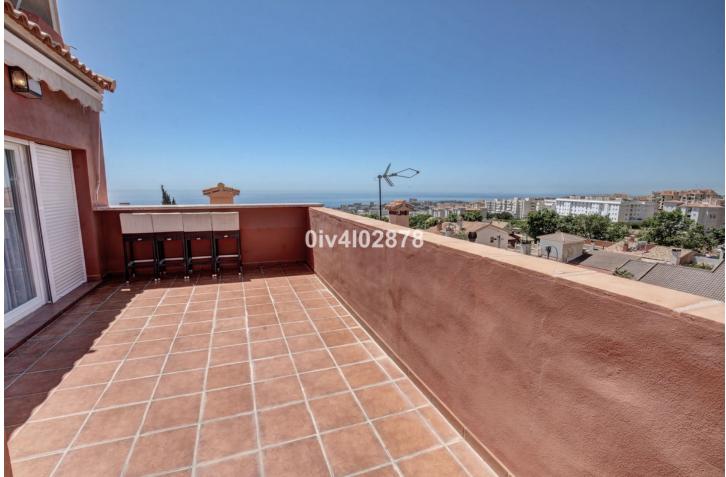

Spacious and high quality townhouse located close to Arroyo de la Miel town centre ! On ground level there is an immaculate hallway which leads to an independent fully equipped kitchen, a lounge/dining area, guest bathroom, and lovely spacious terrace with plenty of afternoon sun. The hall also lead downstairs and upstairs. Downstairs there is a large garage , utility room and lounge with Sauna and shower. On first level continuing from hallway there are 3 bedrooms (one currently used as an office) and two bathrooms, where one of these bathrooms is ensuite to master bedroom. Going upstairs to second level there is a very large bedroom with another terrace benefiting from sea views, lots of afternoon sun and outdoor shower. Immaculate house with oustanding gualities and great location, must be seen!! Total useful area 118.27m2, 64.30m2 on the ground floor, 51.85m2 on the first floor, and 3.15m2 on the covered ground floor, and total built area of 146.90m2, 74.15m2 on the ground floor, 73.70m2 on the first floor, 9.05m2 ground floor. As an annex, the back of the house that is used as a patio with an approximate area of 38.50m2. Also as an annex undivided half of each of the basements, one and two that comprise a total useful surface area of 210m2. Year of Build: 2008, Aprox fees IBI :880 per year - Basura 172 per year CEE: Energy Consumption Rating & CO2 Emissions Rating Pending The stated data is merely informative and has no contractual value. These details may be subject to errors, price changes, omissions, availability and/or withdrawal from the market without prior notice. The indicated price does not include the expenses inherent to the purchase of real estate according to current laws (ITP or VAT, notary expenses, registry expenses, conveyancing etc)