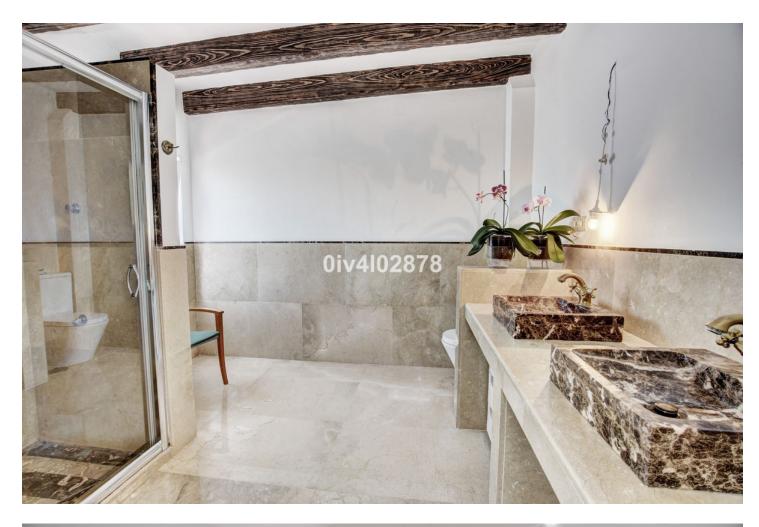

Spacious and high quality townhouse located close to Arroyo de la Miel town centre ! On ground level there is an immaculate hallway which leads to an independent fully equipped kitchen, a lounge/dining area, guest bathroom, and lovely spacious terrace with plenty of afternoon sun. The hall also lead downstairs and upstairs. Downstairs there is a large garage , utility room and lounge with Sauna and shower. On first level continuing from hallway there are 3 bedrooms (one currently used as an office) and two bathrooms, where one of these bathrooms is ensuite to master bedroom. Going upstairs to second level there is a very large bedroom with another terrace benefiting from sea views, lots of afternoon sun and outdoor shower. Immaculate house with oustanding gualities and great location, must be seen!! Total useful area 118.27m2, 64.30m2 on the ground floor, 51.85m2 on the first floor, and 3.15m2 on the covered ground floor, and total built area of 146.90m2, 74.15m2 on the ground floor, 73.70m2 on the first floor, 9.05m2 ground floor. As an annex, the back of the house that is used as a patio with an approximate area of 38.50m2. Also as an annex undivided half of each of the basements, one and two that comprise a total useful surface area of 210m2. Year of Build: 2008, Aprox fees IBI :880 per year - Basura 172 per year CEE: Energy Consumption Rating & CO2 Emissions Rating Pending The stated data is merely informative and has no contractual value. These details may be subject to errors, price changes, omissions, availability and/or withdrawal from the market without prior notice. The indicated price does not include the expenses inherent to the purchase of real estate according to current laws (ITP or VAT, notary expenses, registry expenses, conveyancing etc)