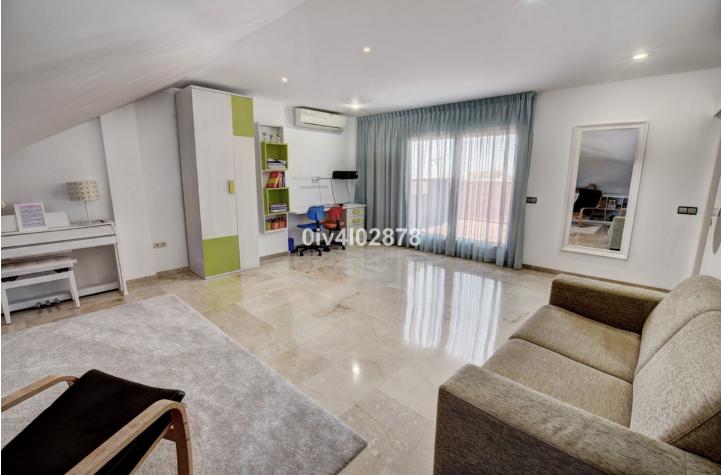

Spacious and high quality townhouse located close to Arroyo de la Miel town centre ! On ground level there is an immaculate hallway which leads to an independent fully equipped kitchen, a lounge/dining area, guest bathroom, and lovely spacious terrace with plenty of afternoon sun. The hall also lead downstairs and upstairs. Downstairs there is a large garage , utility room and lounge with Sauna and shower. On first level continuing from hallway there are 3 bedrooms (one currently used as an office) and two bathrooms, where one of these bathrooms is ensuite to master bedroom. Going upstairs to second level there is a very large bedroom with another terrace benefiting from sea views, lots of afternoon sun and outdoor shower. Immaculate house with oustanding gualities and great location, must be seen!! Total useful area 118.27m2, 64.30m2 on the ground floor, 51.85m2 on the first floor, and 3.15m2 on the covered ground floor, and total built area of 146.90m2, 74.15m2 on the ground floor, 73.70m2 on the first floor, 9.05m2 ground floor. As an annex, the back of the house that is used as a patio with an approximate area of 38.50m2. Also as an annex undivided half of each of the basements, one and two that comprise a total useful surface area of 210m2. Year of Build: 2008, Aprox fees IBI :880 per year - Basura 172 per year CEE: Energy Consumption Rating & CO2 Emissions Rating Pending The stated data is merely informative and has no contractual value. These details may be subject to errors, price changes, omissions, availability and/or withdrawal from the market without prior notice. The indicated price does not include the expenses inherent to the purchase of real estate according to current laws (ITP or VAT, notary expenses, registry expenses, conveyancing etc)