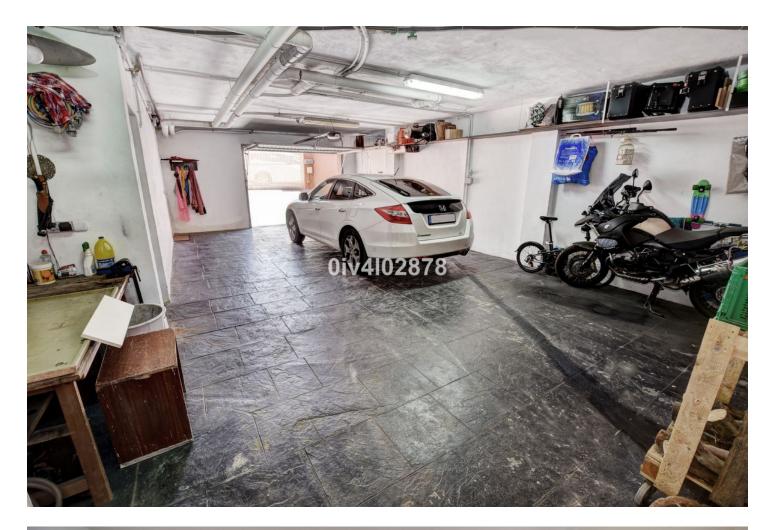

Spacious and high quality townhouse located close to Arroyo de la Miel town centre ! On ground level there is an immaculate hallway which leads to an independent fully equipped kitchen, a lounge/dining area, guest bathroom, and lovely spacious terrace with plenty of afternoon sun. The hall also lead downstairs and upstairs. Downstairs there is a large garage , utility room and lounge with Sauna and shower. On first level continuing from hallway there are 3 bedrooms (one currently used as an office) and two bathrooms, where one of these bathrooms is ensuite to master bedroom. Going upstairs to second level there is a very large bedroom with another terrace benefiting from sea views, lots of afternoon sun and outdoor shower. Immaculate house with oustanding gualities and great location, must be seen!! Total useful area 118.27m2, 64.30m2 on the ground floor, 51.85m2 on the first floor, and 3.15m2 on the covered ground floor, and total built area of 146.90m2, 74.15m2 on the ground floor, 73.70m2 on the first floor, 9.05m2 ground floor. As an annex, the back of the house that is used as a patio with an approximate area of 38.50m2. Also as an annex undivided half of each of the basements, one and two that comprise a total useful surface area of 210m2. Year of Build: 2008, Aprox fees IBI :880 per year - Basura 172 per year CEE: Energy Consumption Rating & CO2 Emissions Rating Pending The stated data is merely informative and has no contractual value. These details may be subject to errors, price changes, omissions, availability and/or withdrawal from the market without prior notice. The indicated price does not include the expenses inherent to the purchase of real estate according to current laws (ITP or VAT, notary expenses, registry expenses, conveyancing etc)