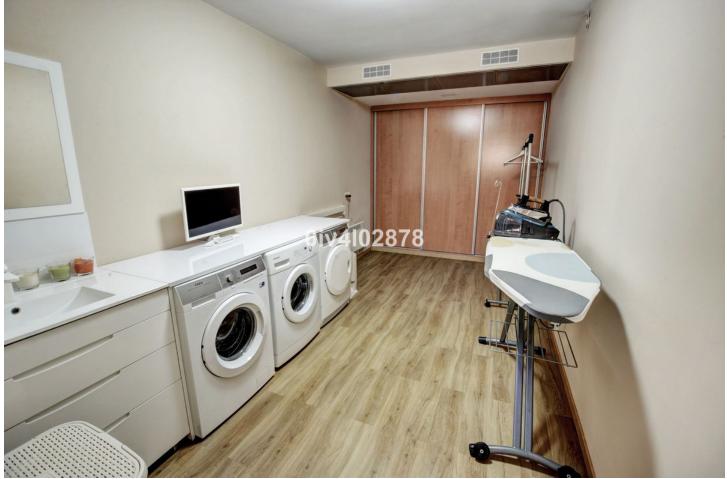

Spacious and high quality townhouse located close to Arroyo de la Miel town centre ! On ground level there is an immaculate hallway which leads to an independent fully equipped kitchen, a lounge/dining area, guest bathroom, and lovely spacious terrace with plenty of afternoon sun. The hall also lead downstairs and upstairs. Downstairs there is a large garage , utility room and lounge with Sauna and shower. On first level continuing from hallway there are 3 bedrooms (one currently used as an office) and two bathrooms, where one of these bathrooms is ensuite to master bedroom. Going upstairs to second level there is a very large bedroom with another terrace benefiting from sea views, lots of afternoon sun and outdoor shower. Immaculate house with oustanding gualities and great location, must be seen!! Total useful area 118.27m2, 64.30m2 on the ground floor, 51.85m2 on the first floor, and 3.15m2 on the covered ground floor, and total built area of 146.90m2, 74.15m2 on the ground floor, 73.70m2 on the first floor, 9.05m2 ground floor. As an annex, the back of the house that is used as a patio with an approximate area of 38.50m2. Also as an annex undivided half of each of the basements, one and two that comprise a total useful surface area of 210m2. Year of Build: 2008, Aprox fees IBI :880 per year - Basura 172 per year CEE: Energy Consumption Rating & CO2 Emissions Rating Pending The stated data is merely informative and has no contractual value. These details may be subject to errors, price changes, omissions, availability and/or withdrawal from the market without prior notice. The indicated price does not include the expenses inherent to the purchase of real estate according to current laws (ITP or VAT, notary expenses, registry expenses, conveyancing etc)