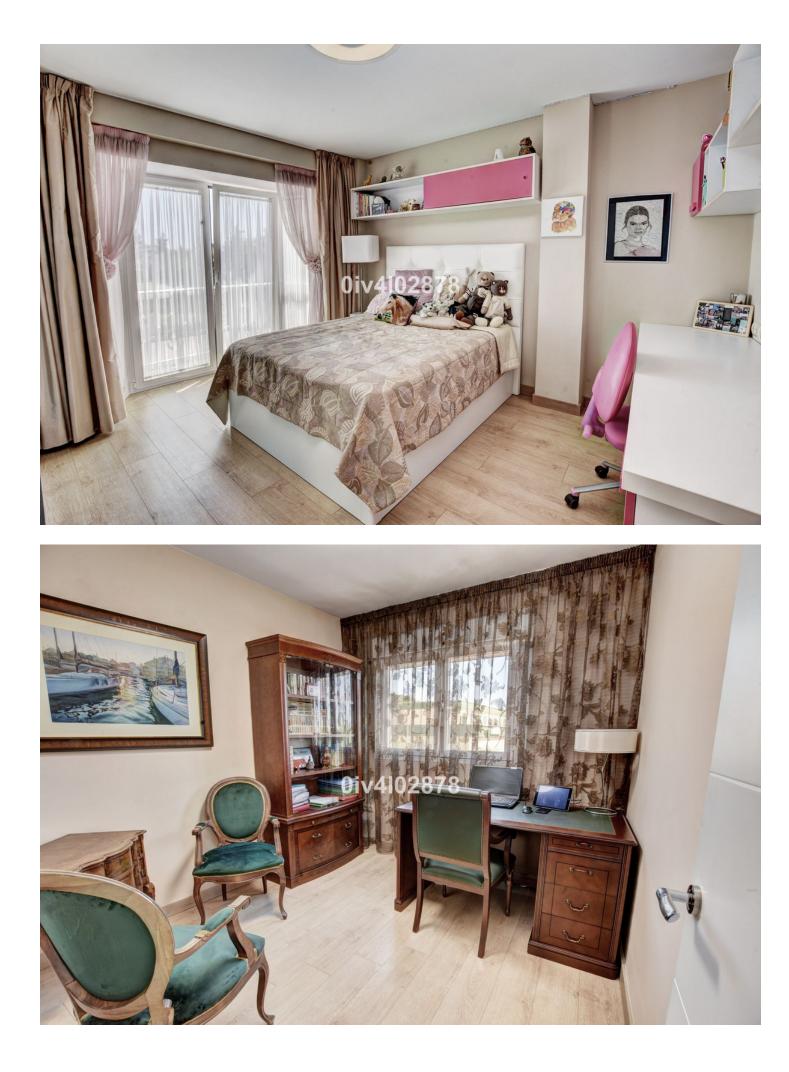

Spacious and high quality townhouse located close to Arroyo de la Miel town centre ! On ground level there is an immaculate hallway which leads to an independent fully equipped kitchen, a lounge/dining area, guest bathroom, and lovely spacious terrace with plenty of afternoon sun. The hall also lead downstairs and upstairs. Downstairs there is a large garage , utility room and lounge with Sauna and shower. On first level continuing from hallway there are 3 bedrooms (one currently used as an office) and two bathrooms, where one of these bathrooms is ensuite to master bedroom. Going upstairs to second level there is a very large bedroom with another terrace benefiting from sea views, lots of afternoon sun and outdoor shower. Immaculate house with oustanding gualities and great location, must be seen!! Total useful area 118.27m2, 64.30m2 on the ground floor, 51.85m2 on the first floor, and 3.15m2 on the covered ground floor, and total built area of 146.90m2, 74.15m2 on the ground floor, 73.70m2 on the first floor, 9.05m2 ground floor. As an annex, the back of the house that is used as a patio with an approximate area of 38.50m2. Also as an annex undivided half of each of the basements, one and two that comprise a total useful surface area of 210m2. Year of Build: 2008, Aprox fees IBI :880 per year - Basura 172 per year CEE: Energy Consumption Rating & CO2 Emissions Rating Pending The stated data is merely informative and has no contractual value. These details may be subject to errors, price changes, omissions, availability and/or withdrawal from the market without prior notice. The indicated price does not include the expenses inherent to the purchase of real estate according to current laws (ITP or VAT, notary expenses, registry expenses, conveyancing etc)