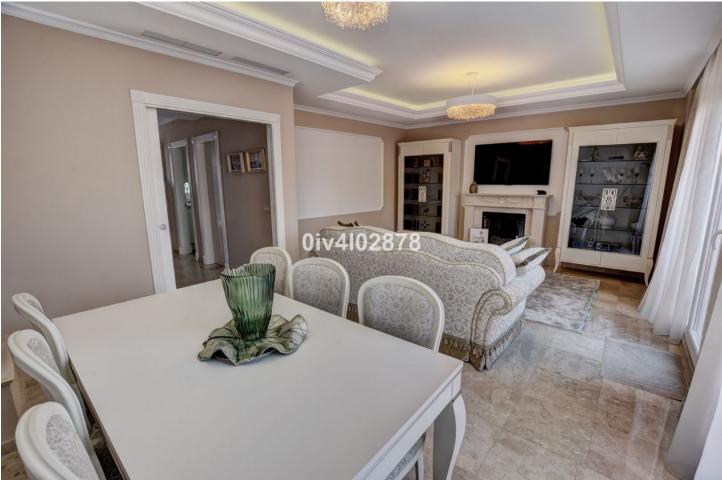

Spacious and high quality townhouse located close to Arroyo de la Miel town centre ! On ground level there is an immaculate hallway which leads to an independent fully equipped kitchen, a lounge/dining area, guest bathroom, and lovely spacious terrace with plenty of afternoon sun. The hall also lead downstairs and upstairs. Downstairs there is a large garage , utility room and lounge with Sauna and shower. On first level continuing from hallway there are 3 bedrooms (one currently used as an office) and two bathrooms, where one of these bathrooms is ensuite to master bedroom. Going upstairs to second level there is a very large bedroom with another terrace benefiting from sea views, lots of afternoon sun and outdoor shower. Immaculate house with oustanding gualities and great location, must be seen!! Total useful area 118.27m2, 64.30m2 on the ground floor, 51.85m2 on the first floor, and 3.15m2 on the covered ground floor, and total built area of 146.90m2, 74.15m2 on the ground floor, 73.70m2 on the first floor, 9.05m2 ground floor. As an annex, the back of the house that is used as a patio with an approximate area of 38.50m2. Also as an annex undivided half of each of the basements, one and two that comprise a total useful surface area of 210m2. Year of Build: 2008, Aprox fees IBI :880 per year - Basura 172 per year CEE: Energy Consumption Rating & CO2 Emissions Rating Pending The stated data is merely informative and has no contractual value. These details may be subject to errors, price changes, omissions, availability and/or withdrawal from the market without prior notice. The indicated price does not include the expenses inherent to the purchase of real estate according to current laws (ITP or VAT, notary expenses, registry expenses, conveyancing etc)