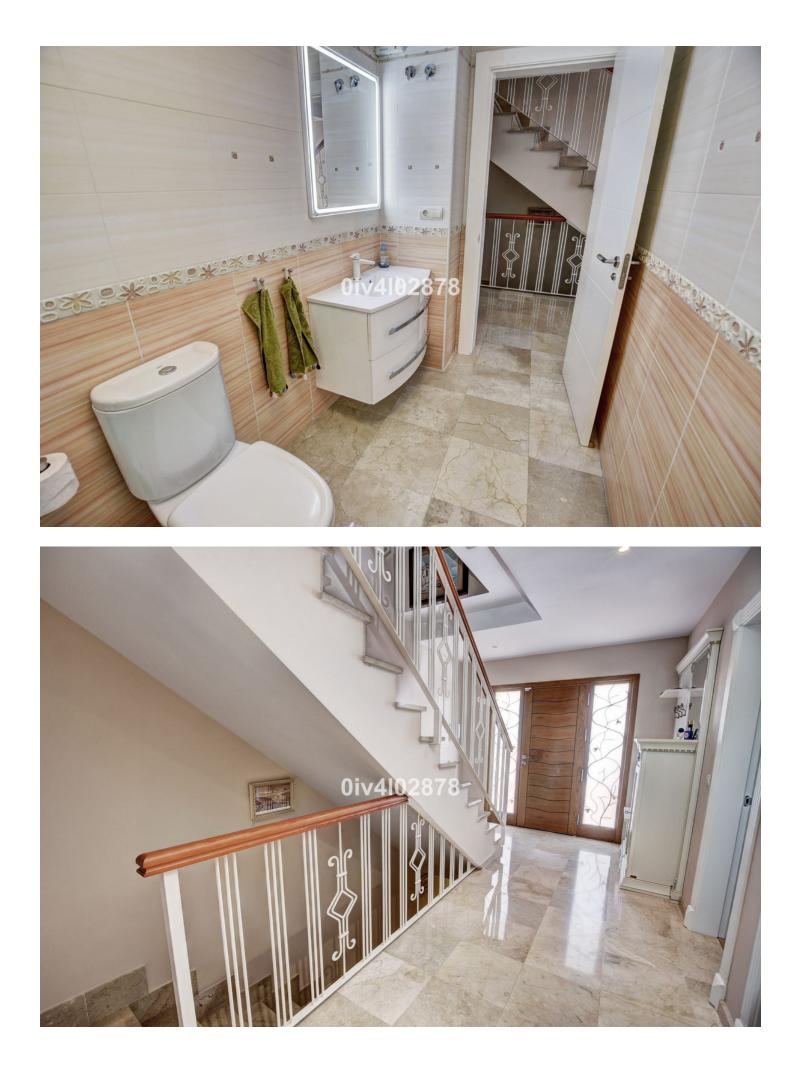

Spacious and high quality townhouse located close to Arroyo de la Miel town centre ! On ground level there is an immaculate hallway which leads to an independent fully equipped kitchen, a lounge/dining area, guest bathroom, and lovely spacious terrace with plenty of afternoon sun. The hall also lead downstairs and upstairs. Downstairs there is a large garage , utility room and lounge with Sauna and shower. On first level continuing from hallway there are 3 bedrooms (one currently used as an office) and two bathrooms, where one of these bathrooms is ensuite to master bedroom. Going upstairs to second level there is a very large bedroom with another terrace benefiting from sea views, lots of afternoon sun and outdoor shower. Immaculate house with oustanding gualities and great location, must be seen!! Total useful area 118.27m2, 64.30m2 on the ground floor, 51.85m2 on the first floor, and 3.15m2 on the covered ground floor, and total built area of 146.90m2, 74.15m2 on the ground floor, 73.70m2 on the first floor, 9.05m2 ground floor. As an annex, the back of the house that is used as a patio with an approximate area of 38.50m2. Also as an annex undivided half of each of the basements, one and two that comprise a total useful surface area of 210m2. Year of Build: 2008, Aprox fees IBI :880 per year - Basura 172 per year CEE: Energy Consumption Rating & CO2 Emissions Rating Pending The stated data is merely informative and has no contractual value. These details may be subject to errors, price changes, omissions, availability and/or withdrawal from the market without prior notice. The indicated price does not include the expenses inherent to the purchase of real estate according to current laws (ITP or VAT, notary expenses, registry expenses, conveyancing etc)