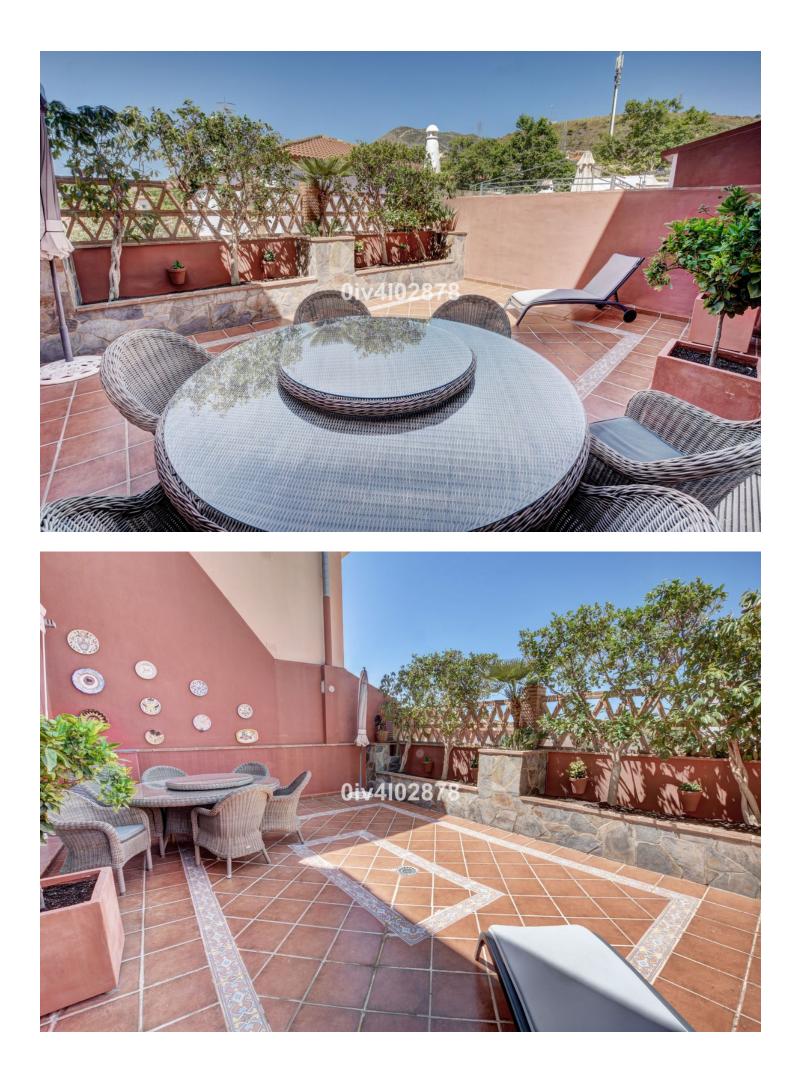

Spacious and high quality townhouse located close to Arroyo de la Miel town centre ! On ground level there is an immaculate hallway which leads to an independent fully equipped kitchen, a lounge/dining area, guest bathroom, and lovely spacious terrace with plenty of afternoon sun. The hall also lead downstairs and upstairs. Downstairs there is a large garage , utility room and lounge with Sauna and shower. On first level continuing from hallway there are 3 bedrooms (one currently used as an office) and two bathrooms, where one of these bathrooms is ensuite to master bedroom. Going upstairs to second level there is a very large bedroom with another terrace benefiting from sea views, lots of afternoon sun and outdoor shower. Immaculate house with oustanding gualities and great location, must be seen!! Total useful area 118.27m2, 64.30m2 on the ground floor, 51.85m2 on the first floor, and 3.15m2 on the covered ground floor, and total built area of 146.90m2, 74.15m2 on the ground floor, 73.70m2 on the first floor, 9.05m2 ground floor. As an annex, the back of the house that is used as a patio with an approximate area of 38.50m2. Also as an annex undivided half of each of the basements, one and two that comprise a total useful surface area of 210m2. Year of Build: 2008, Aprox fees IBI :880 per year - Basura 172 per year CEE: Energy Consumption Rating & CO2 Emissions Rating Pending The stated data is merely informative and has no contractual value. These details may be subject to errors, price changes, omissions, availability and/or withdrawal from the market without prior notice. The indicated price does not include the expenses inherent to the purchase of real estate according to current laws (ITP or VAT, notary expenses, registry expenses, conveyancing etc)