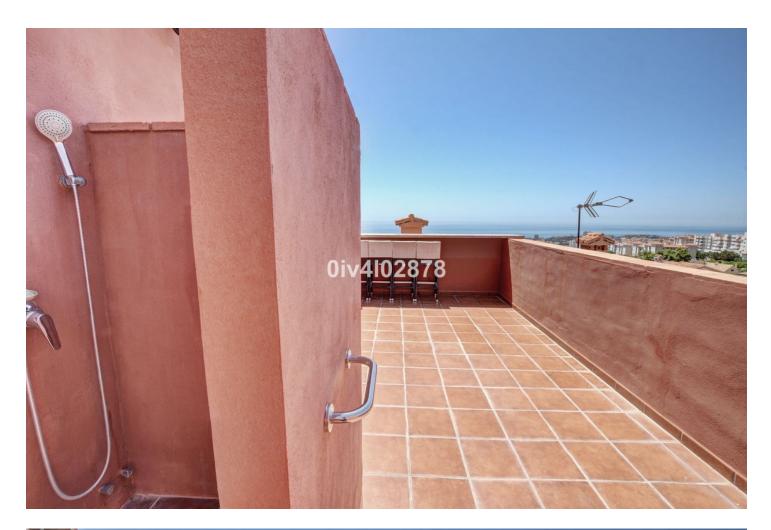

Spacious and high quality townhouse located close to Arroyo de la Miel town centre ! On ground level there is an immaculate hallway which leads to an independent fully equipped kitchen, a lounge/dining area, guest bathroom, and lovely spacious terrace with plenty of afternoon sun. The hall also lead downstairs and upstairs. Downstairs there is a large garage , utility room and lounge with Sauna and shower. On first level continuing from hallway there are 3 bedrooms (one currently used as an office) and two bathrooms, where one of these bathrooms is ensuite to master bedroom. Going upstairs to second level there is a very large bedroom with another terrace benefiting from sea views, lots of afternoon sun and outdoor shower. Immaculate house with oustanding gualities and great location, must be seen!! Total useful area 118.27m2, 64.30m2 on the ground floor, 51.85m2 on the first floor, and 3.15m2 on the covered ground floor, and total built area of 146.90m2, 74.15m2 on the ground floor, 73.70m2 on the first floor, 9.05m2 ground floor. As an annex, the back of the house that is used as a patio with an approximate area of 38.50m2. Also as an annex undivided half of each of the basements, one and two that comprise a total useful surface area of 210m2. Year of Build: 2008, Aprox fees IBI :880 per year - Basura 172 per year CEE: Energy Consumption Rating & CO2 Emissions Rating Pending The stated data is merely informative and has no contractual value. These details may be subject to errors, price changes, omissions, availability and/or withdrawal from the market without prior notice. The indicated price does not include the expenses inherent to the purchase of real estate according to current laws (ITP or VAT, notary expenses, registry expenses, conveyancing etc)