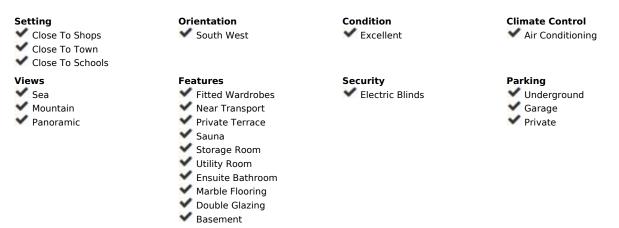

Spacious and high quality townhouse located close to Arroyo de la Miel town centre ! On ground level there is an immaculate hallway which leads to an independent fully equipped kitchen, a lounge/dining area, guest bathroom, and lovely spacious terrace with plenty of afternoon sun. The hall also lead downstairs and upstairs. Downstairs there is a large garage , utility room and lounge with Sauna and shower. On first level continuing from hallway there are 3 bedrooms (one currently used as an office) and two bathrooms, where one of these bathrooms is ensuite to master bedroom. Going upstairs to second level there is a very large bedroom with another terrace benefiting from sea views, lots of afternoon sun and outdoor shower. Immaculate house with oustanding gualities and great location, must be seen!! Total useful area 118.27m2, 64.30m2 on the ground floor, 51.85m2 on the first floor, and 3.15m2 on the covered ground floor, and total built area of 146.90m2, 74.15m2 on the ground floor, 73.70m2 on the first floor, 9.05m2 ground floor. As an annex, the back of the house that is used as a patio with an approximate area of 38.50m2. Also as an annex undivided half of each of the basements, one and two that comprise a total useful surface area of 210m2. Year of Build: 2008, Aprox fees IBI :880 per year - Basura 172 per year CEE: Energy Consumption Rating & CO2 Emissions Rating Pending The stated data is merely informative and has no contractual value. These details may be subject to errors, price changes, omissions, availability and/or withdrawal from the market without prior notice. The indicated price does not include the expenses inherent to the purchase of real estate according to current laws (ITP or VAT, notary expenses, registry expenses, conveyancing etc)