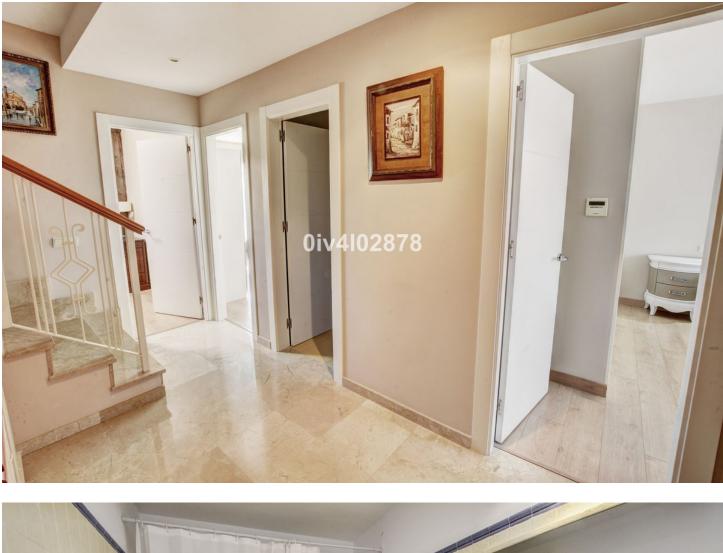

Spacious and high quality townhouse located close to Arroyo de la Miel town centre ! On ground level there is an immaculate hallway which leads to an independent fully equipped kitchen, a lounge/dining area, guest bathroom, and lovely spacious terrace with plenty of afternoon sun. The hall also lead downstairs and upstairs. Downstairs there is a large garage , utility room and lounge with Sauna and shower. On first level continuing from hallway there are 3 bedrooms (one currently used as an office) and two bathrooms, where one of these bathrooms is ensuite to master bedroom. Going upstairs to second level there is a very large bedroom with another terrace benefiting from sea views, lots of afternoon sun and outdoor shower. Immaculate house with oustanding gualities and great location, must be seen!! Total useful area 118.27m2, 64.30m2 on the ground floor, 51.85m2 on the first floor, and 3.15m2 on the covered ground floor, and total built area of 146.90m2, 74.15m2 on the ground floor, 73.70m2 on the first floor, 9.05m2 ground floor. As an annex, the back of the house that is used as a patio with an approximate area of 38.50m2. Also as an annex undivided half of each of the basements, one and two that comprise a total useful surface area of 210m2. Year of Build: 2008, Aprox fees IBI :880 per year - Basura 172 per year CEE: Energy Consumption Rating & CO2 Emissions Rating Pending The stated data is merely informative and has no contractual value. These details may be subject to errors, price changes, omissions, availability and/or withdrawal from the market without prior notice. The indicated price does not include the expenses inherent to the purchase of real estate according to current laws (ITP or VAT, notary expenses, registry expenses, conveyancing etc)