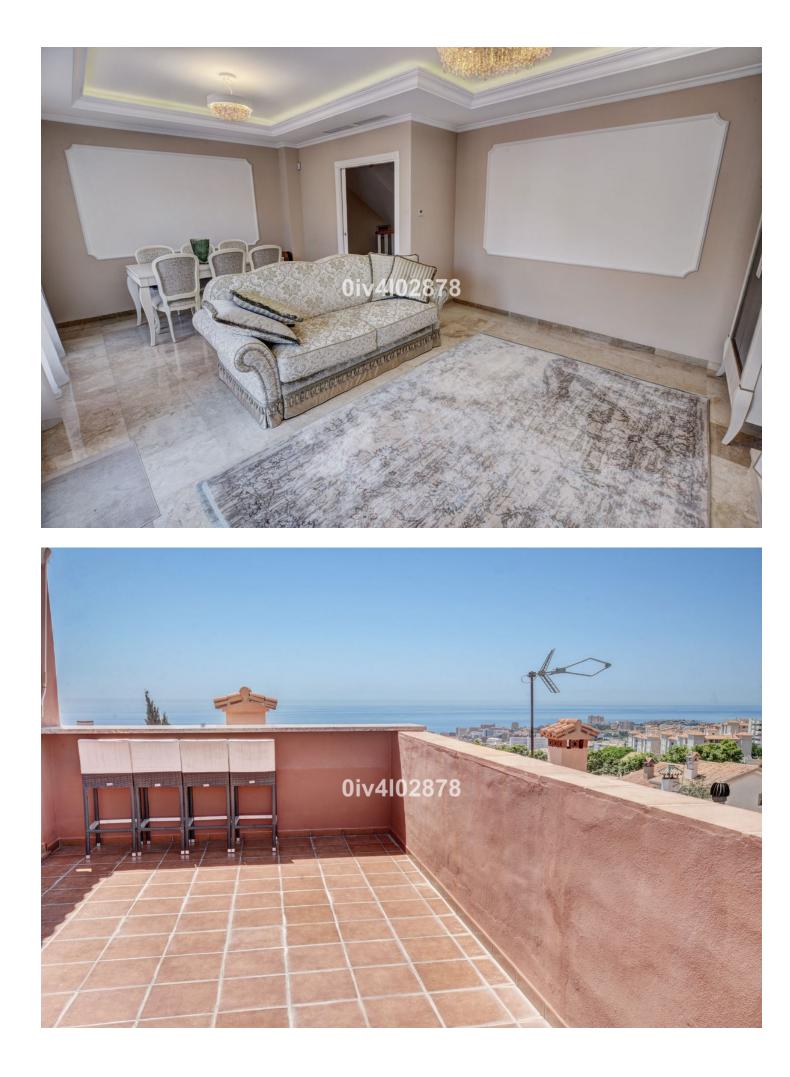

Spacious and high quality townhouse located close to Arroyo de la Miel town centre ! On ground level there is an immaculate hallway which leads to an independent fully equipped kitchen, a lounge/dining area, guest bathroom, and lovely spacious terrace with plenty of afternoon sun. The hall also lead downstairs and upstairs. Downstairs there is a large garage , utility room and lounge with Sauna and shower. On first level continuing from hallway there are 3 bedrooms (one currently used as an office) and two bathrooms, where one of these bathrooms is ensuite to master bedroom. Going upstairs to second level there is a very large bedroom with another terrace benefiting from sea views, lots of afternoon sun and outdoor shower. Immaculate house with oustanding gualities and great location, must be seen!! Total useful area 118.27m2, 64.30m2 on the ground floor, 51.85m2 on the first floor, and 3.15m2 on the covered ground floor, and total built area of 146.90m2, 74.15m2 on the ground floor, 73.70m2 on the first floor, 9.05m2 ground floor. As an annex, the back of the house that is used as a patio with an approximate area of 38.50m2. Also as an annex undivided half of each of the basements, one and two that comprise a total useful surface area of 210m2. Year of Build: 2008, Aprox fees IBI :880 per year - Basura 172 per year CEE: Energy Consumption Rating & CO2 Emissions Rating Pending The stated data is merely informative and has no contractual value. These details may be subject to errors, price changes, omissions, availability and/or withdrawal from the market without prior notice. The indicated price does not include the expenses inherent to the purchase of real estate according to current laws (ITP or VAT, notary expenses, registry expenses, conveyancing etc)