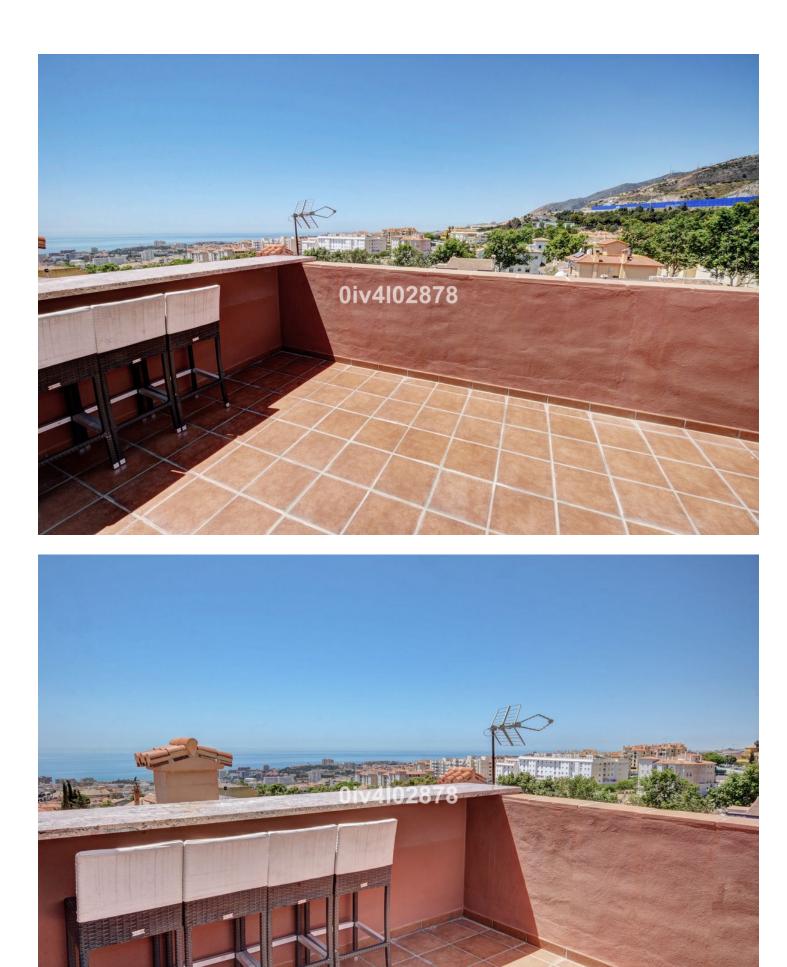

Spacious and high quality townhouse located close to Arroyo de la Miel town centre ! On ground level there is an immaculate hallway which leads to an independent fully equipped kitchen, a lounge/dining area, guest bathroom, and lovely spacious terrace with plenty of afternoon sun. The hall also lead downstairs and upstairs. Downstairs there is a large garage , utility room and lounge with Sauna and shower. On first level continuing from hallway there are 3 bedrooms (one currently used as an office) and two bathrooms, where one of these bathrooms is ensuite to master bedroom. Going upstairs to second level there is a very large bedroom with another terrace benefiting from sea views, lots of afternoon sun and outdoor shower. Immaculate house with oustanding gualities and great location, must be seen!! Total useful area 118.27m2, 64.30m2 on the ground floor, 51.85m2 on the first floor, and 3.15m2 on the covered ground floor, and total built area of 146.90m2, 74.15m2 on the ground floor, 73.70m2 on the first floor, 9.05m2 ground floor. As an annex, the back of the house that is used as a patio with an approximate area of 38.50m2. Also as an annex undivided half of each of the basements, one and two that comprise a total useful surface area of 210m2. Year of Build: 2008, Aprox fees IBI :880 per year - Basura 172 per year CEE: Energy Consumption Rating & CO2 Emissions Rating Pending The stated data is merely informative and has no contractual value. These details may be subject to errors, price changes, omissions, availability and/or withdrawal from the market without prior notice. The indicated price does not include the expenses inherent to the purchase of real estate according to current laws (ITP or VAT, notary expenses, registry expenses, conveyancing etc)