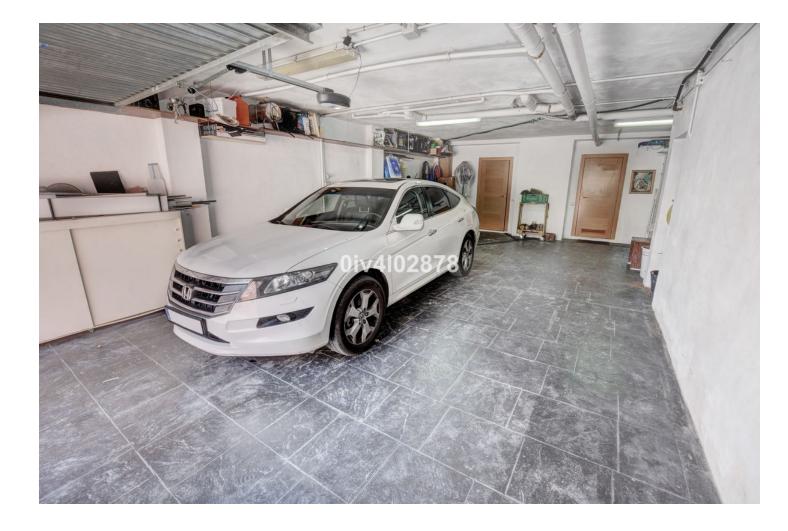

Spacious and high quality townhouse located close to Arroyo de la Miel town centre ! On ground level there is an immaculate hallway which leads to an independent fully equipped kitchen, a lounge/dining area, guest bathroom, and lovely spacious terrace with plenty of afternoon sun. The hall also lead downstairs and upstairs. Downstairs there is a large garage , utility room and lounge with Sauna and shower. On first level continuing from hallway there are 3 bedrooms (one currently used as an office) and two bathrooms, where one of these bathrooms is ensuite to master bedroom. Going upstairs to second level there is a very large bedroom with another terrace benefiting from sea views, lots of afternoon sun and outdoor shower. Immaculate house with oustanding gualities and great location, must be seen!! Total useful area 118.27m2, 64.30m2 on the ground floor, 51.85m2 on the first floor, and 3.15m2 on the covered ground floor, and total built area of 146.90m2, 74.15m2 on the ground floor, 73.70m2 on the first floor, 9.05m2 ground floor. As an annex, the back of the house that is used as a patio with an approximate area of 38.50m2. Also as an annex undivided half of each of the basements, one and two that comprise a total useful surface area of 210m2. Year of Build: 2008, Aprox fees IBI :880 per year - Basura 172 per year CEE: Energy Consumption Rating & CO2 Emissions Rating Pending The stated data is merely informative and has no contractual value. These details may be subject to errors, price changes, omissions, availability and/or withdrawal from the market without prior notice. The indicated price does not include the expenses inherent to the purchase of real estate according to current laws (ITP or VAT, notary expenses, registry expenses, conveyancing etc)