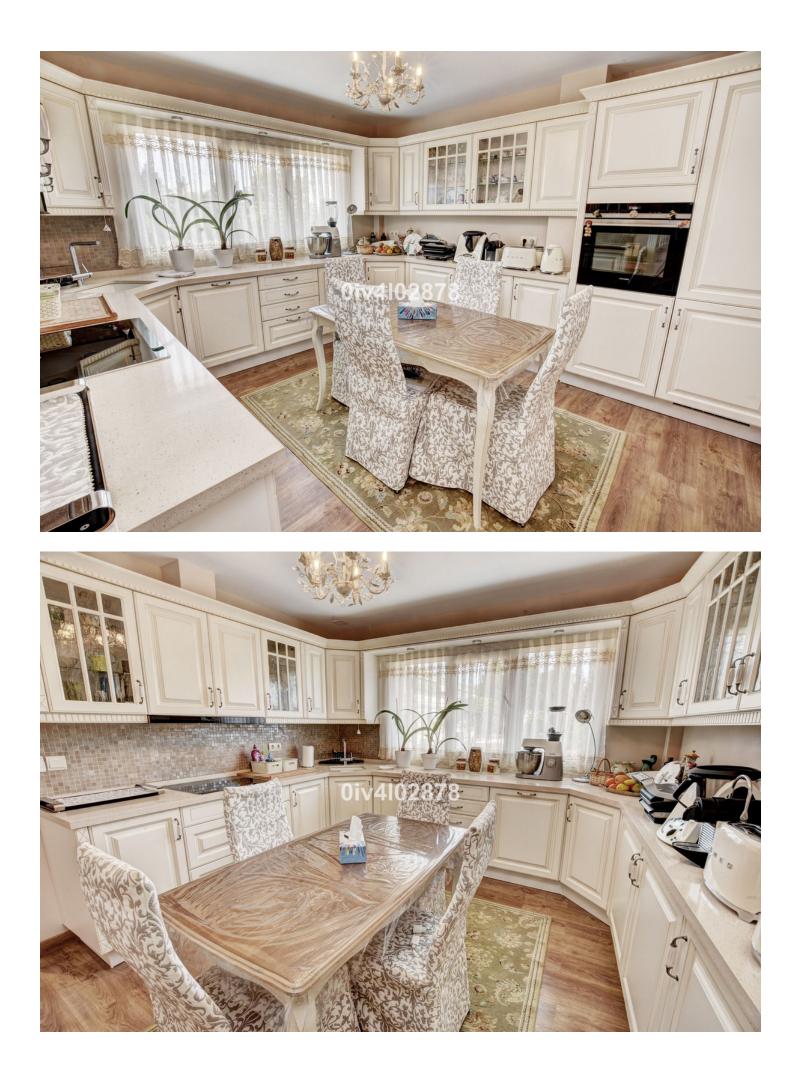

Spacious and high quality townhouse located close to Arroyo de la Miel town centre ! On ground level there is an immaculate hallway which leads to an independent fully equipped kitchen, a lounge/dining area, guest bathroom, and lovely spacious terrace with plenty of afternoon sun. The hall also lead downstairs and upstairs. Downstairs there is a large garage , utility room and lounge with Sauna and shower. On first level continuing from hallway there are 3 bedrooms (one currently used as an office) and two bathrooms, where one of these bathrooms is ensuite to master bedroom. Going upstairs to second level there is a very large bedroom with another terrace benefiting from sea views, lots of afternoon sun and outdoor shower. Immaculate house with oustanding gualities and great location, must be seen!! Total useful area 118.27m2, 64.30m2 on the ground floor, 51.85m2 on the first floor, and 3.15m2 on the covered ground floor, and total built area of 146.90m2, 74.15m2 on the ground floor, 73.70m2 on the first floor, 9.05m2 ground floor. As an annex, the back of the house that is used as a patio with an approximate area of 38.50m2. Also as an annex undivided half of each of the basements, one and two that comprise a total useful surface area of 210m2. Year of Build: 2008, Aprox fees IBI :880 per year - Basura 172 per year CEE: Energy Consumption Rating & CO2 Emissions Rating Pending The stated data is merely informative and has no contractual value. These details may be subject to errors, price changes, omissions, availability and/or withdrawal from the market without prior notice. The indicated price does not include the expenses inherent to the purchase of real estate according to current laws (ITP or VAT, notary expenses, registry expenses, conveyancing etc)