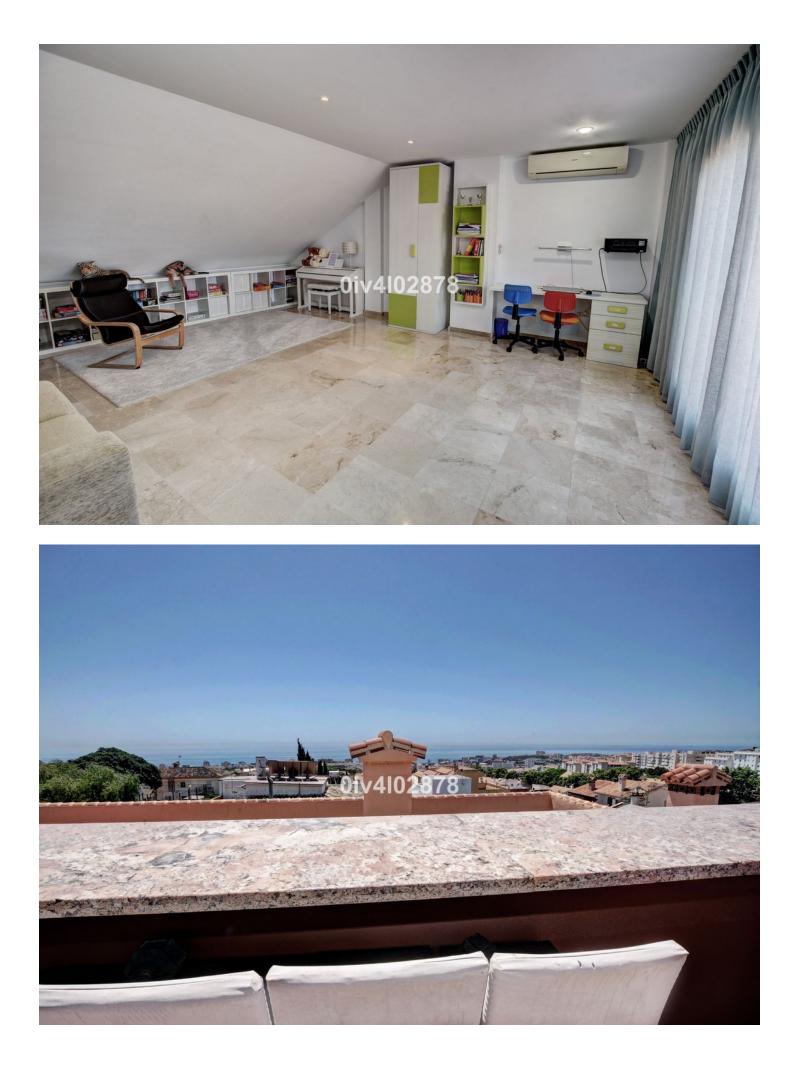

Spacious and high quality townhouse located close to Arroyo de la Miel town centre ! On ground level there is an immaculate hallway which leads to an independent fully equipped kitchen, a lounge/dining area, guest bathroom, and lovely spacious terrace with plenty of afternoon sun. The hall also lead downstairs and upstairs. Downstairs there is a large garage , utility room and lounge with Sauna and shower. On first level continuing from hallway there are 3 bedrooms (one currently used as an office) and two bathrooms, where one of these bathrooms is ensuite to master bedroom. Going upstairs to second level there is a very large bedroom with another terrace benefiting from sea views, lots of afternoon sun and outdoor shower. Immaculate house with oustanding gualities and great location, must be seen!! Total useful area 118.27m2, 64.30m2 on the ground floor, 51.85m2 on the first floor, and 3.15m2 on the covered ground floor, and total built area of 146.90m2, 74.15m2 on the ground floor, 73.70m2 on the first floor, 9.05m2 ground floor. As an annex, the back of the house that is used as a patio with an approximate area of 38.50m2. Also as an annex undivided half of each of the basements, one and two that comprise a total useful surface area of 210m2. Year of Build: 2008, Aprox fees IBI :880 per year - Basura 172 per year CEE: Energy Consumption Rating & CO2 Emissions Rating Pending The stated data is merely informative and has no contractual value. These details may be subject to errors, price changes, omissions, availability and/or withdrawal from the market without prior notice. The indicated price does not include the expenses inherent to the purchase of real estate according to current laws (ITP or VAT, notary expenses, registry expenses, conveyancing etc)