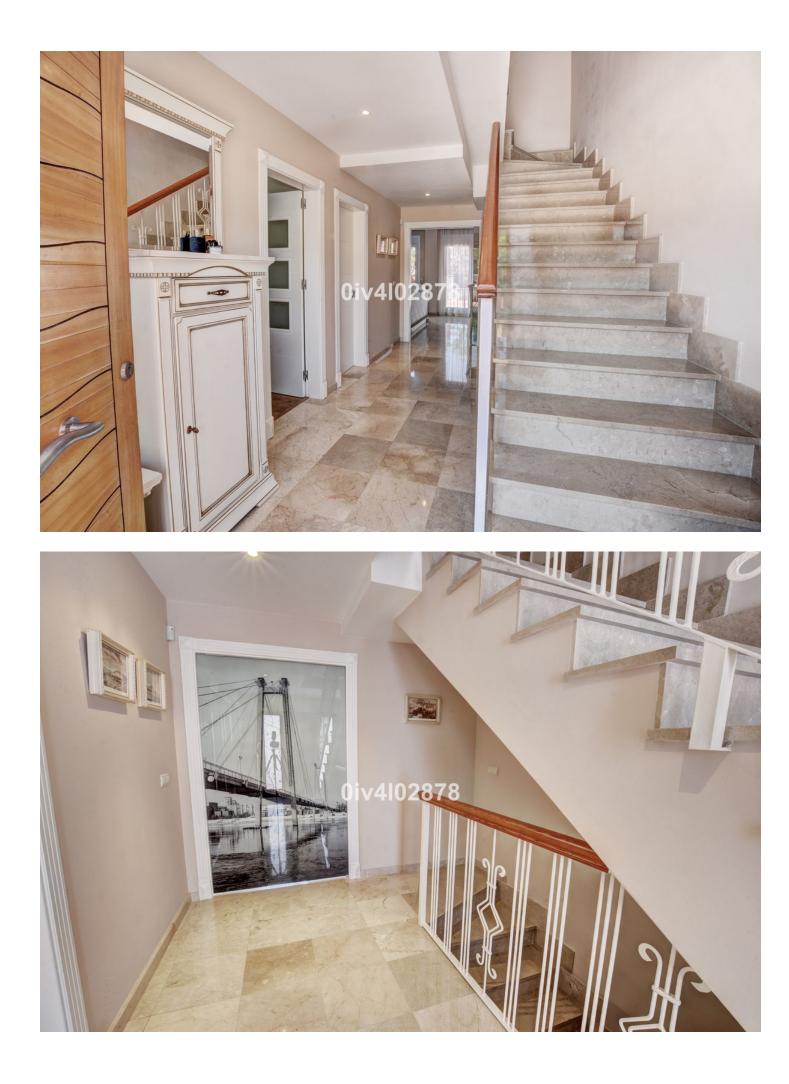

Spacious and high quality townhouse located close to Arroyo de la Miel town centre ! On ground level there is an immaculate hallway which leads to an independent fully equipped kitchen, a lounge/dining area, guest bathroom, and lovely spacious terrace with plenty of afternoon sun. The hall also lead downstairs and upstairs. Downstairs there is a large garage , utility room and lounge with Sauna and shower. On first level continuing from hallway there are 3 bedrooms (one currently used as an office) and two bathrooms, where one of these bathrooms is ensuite to master bedroom. Going upstairs to second level there is a very large bedroom with another terrace benefiting from sea views, lots of afternoon sun and outdoor shower. Immaculate house with oustanding gualities and great location, must be seen!! Total useful area 118.27m2, 64.30m2 on the ground floor, 51.85m2 on the first floor, and 3.15m2 on the covered ground floor, and total built area of 146.90m2, 74.15m2 on the ground floor, 73.70m2 on the first floor, 9.05m2 ground floor. As an annex, the back of the house that is used as a patio with an approximate area of 38.50m2. Also as an annex undivided half of each of the basements, one and two that comprise a total useful surface area of 210m2. Year of Build: 2008, Aprox fees IBI :880 per year - Basura 172 per year CEE: Energy Consumption Rating & CO2 Emissions Rating Pending The stated data is merely informative and has no contractual value. These details may be subject to errors, price changes, omissions, availability and/or withdrawal from the market without prior notice. The indicated price does not include the expenses inherent to the purchase of real estate according to current laws (ITP or VAT, notary expenses, registry expenses, conveyancing etc)