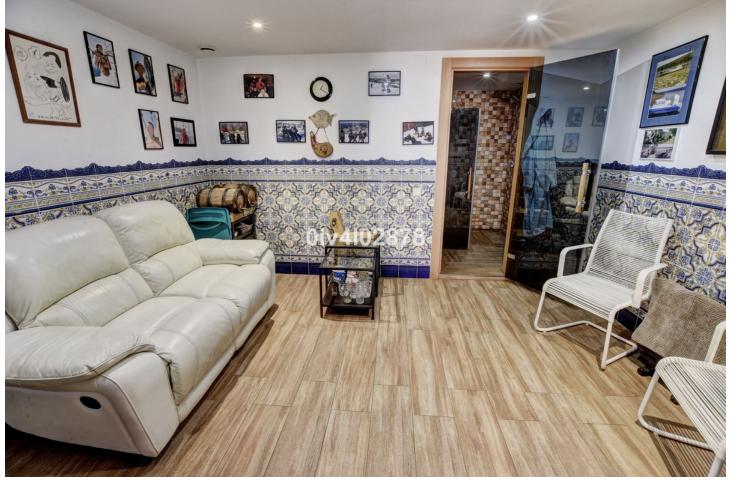

Spacious and high quality townhouse located close to Arroyo de la Miel town centre ! On ground level there is an immaculate hallway which leads to an independent fully equipped kitchen, a lounge/dining area, guest bathroom, and lovely spacious terrace with plenty of afternoon sun. The hall also lead downstairs and upstairs. Downstairs there is a large garage , utility room and lounge with Sauna and shower. On first level continuing from hallway there are 3 bedrooms (one currently used as an office) and two bathrooms, where one of these bathrooms is ensuite to master bedroom. Going upstairs to second level there is a very large bedroom with another terrace benefiting from sea views, lots of afternoon sun and outdoor shower. Immaculate house with oustanding gualities and great location, must be seen!! Total useful area 118.27m2, 64.30m2 on the ground floor, 51.85m2 on the first floor, and 3.15m2 on the covered ground floor, and total built area of 146.90m2, 74.15m2 on the ground floor, 73.70m2 on the first floor, 9.05m2 ground floor. As an annex, the back of the house that is used as a patio with an approximate area of 38.50m2. Also as an annex undivided half of each of the basements, one and two that comprise a total useful surface area of 210m2. Year of Build: 2008, Aprox fees IBI :880 per year - Basura 172 per year CEE: Energy Consumption Rating & CO2 Emissions Rating Pending The stated data is merely informative and has no contractual value. These details may be subject to errors, price changes, omissions, availability and/or withdrawal from the market without prior notice. The indicated price does not include the expenses inherent to the purchase of real estate according to current laws (ITP or VAT, notary expenses, registry expenses, conveyancing etc)