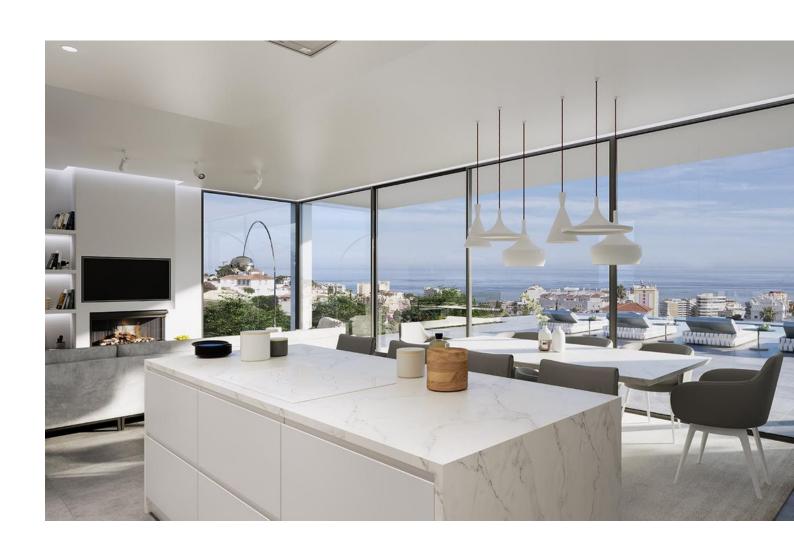

## Sales - House - Fuengirola 1.449.000€

www.mibgroup.es +34 662 58 96 58 info@mibgroup.es

Ref.-ID: MIBGR4073599 Fuengirola House

4

4

392 m2

740 m<sup>2</sup>

Luxury villa project that offers everything one may need for the ultimate comfort at home, a villa for the "new era", where one can live, work and enjoy the leisure that the Costa del Sol provides. It can be with disabled access in order to move with a wheelchair to all floors, as it has a shaft for an elevator that can reach 5 levels, which ensures everyone can enjoy the house. The elevator can be requested as an extra at an additional cost. This is a villa with an open concept design, built to the latest standards so that majestic views can be enjoyed with floor to ceiling windows providing spectacular natural light. It also has a stunning private heated infinity pool. It has 4 bedrooms, 4 bathrooms, 4 covered parking spaces and 2 additional parking spaces outside the house. With a built area of 492 m2 and a total plot of 740 m2. It offers everything you need to enjoy an unparalleled environment such as the Costa del Sol. Construction of high energy efficiency. Energy certificate A. Torreblanca Baja is one of the best areas of Fuengirola. The location of this particular villa is privileged for its proximity to the train station, beaches, entertainment venues and much more. It is perfect for yearround living with unbeatable tranquility and privacy. Fuengirola is probably the best area of the Costa del Sol, located 20 minutes from Malaga, Marbella and the airport. With more than 7 kilometers of coastline and surrounded by all services, restaurants, bars and public transport, its spectacular climate makes Fuengirola the perfect place to live and enjoy a fantastic temperature that only the Costa del Sol offers all year round. This villa project offers the possibility of a seperate guest accomodation space. At the moment this area is designed as a kitchenette and bathroom, office space with toilet, gym area and separate entrance.