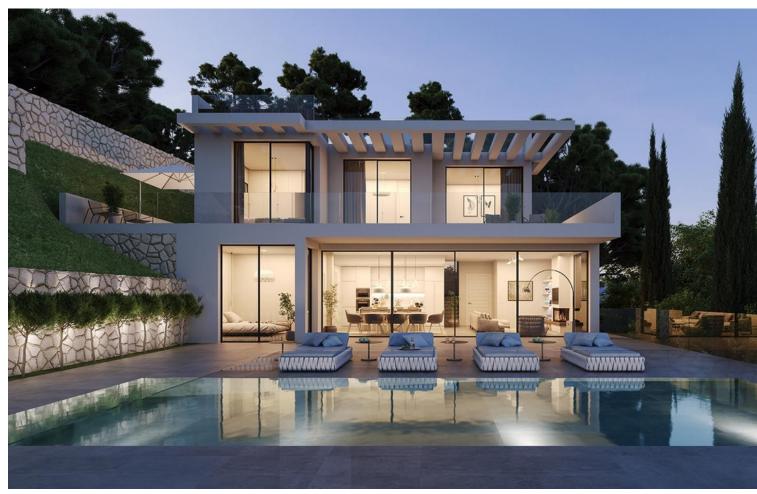

## Sales - House - Fuengirola 1.449.000€

www.mibgroup.es +34 662 58 96 58 info@mibgroup.es

Ref.-ID: MIBGR4073599 Fuengirola House

4

4

392 m2

740 m<sup>2</sup>

Luxury villa project that offers everything one may need for the ultimate comfort at home, a villa for the "new era", where one can live, work and enjoy the leisure that the Costa del Sol provides. It can be with disabled access in order to move with a wheelchair to all floors, as it has a shaft for an elevator that can reach 5 levels, which ensures everyone can enjoy the house. The elevator can be requested as an extra at an additional cost. This is a villa with an open concept design, built to the latest standards so that majestic views can be enjoyed with floor to ceiling windows providing spectacular natural light. It also has a stunning private heated infinity pool. It has 4 bedrooms, 4 bathrooms, 4 covered parking spaces and 2 additional parking spaces outside the house. With a built area of 492 m2 and a total plot of 740 m2. It offers everything you need to enjoy an unparalleled environment such as the Costa del Sol. Construction of high energy efficiency. Energy certificate A. Torreblanca Baja is one of the best areas of Fuengirola. The location of this particular villa is privileged for its proximity to the train station, beaches, entertainment venues and much more. It is perfect for yearround living with unbeatable tranquility and privacy. Fuengirola is probably the best area of the Costa del Sol, located 20 minutes from Malaga, Marbella and the airport. With more than 7 kilometers of coastline and surrounded by all services, restaurants, bars and public transport, its spectacular climate makes Fuengirola the perfect place to live and enjoy a fantastic temperature that only the Costa del Sol offers all year round. This villa project offers the possibility of a seperate guest accomodation space. At the moment this area is designed as a kitchenette and bathroom, office space with toilet, gym area and separate entrance.