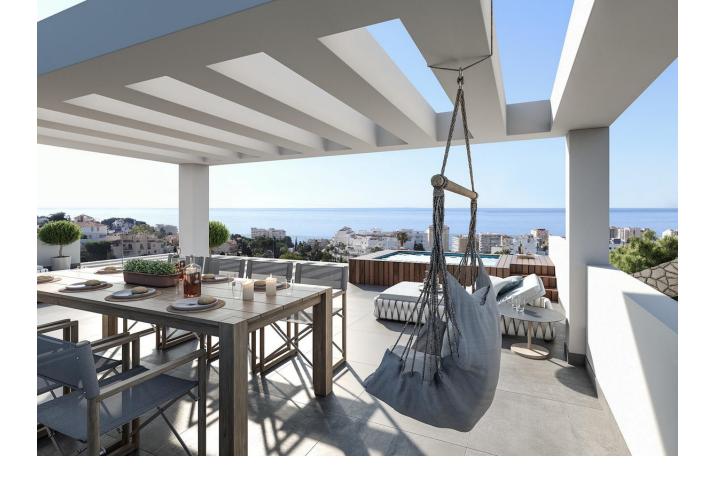

## Sales - House - Fuengirola 1.449.000€

www.mibgroup.es +34 662 58 96 58 info@mibgroup.es

Ref.-ID: MIBGR4073599 Fuengirola House

4

4

392 m2

740 m<sup>2</sup>

Luxury villa project that offers everything one may need for the ultimate comfort at home, a villa for the "new era", where one can live, work and enjoy the leisure that the Costa del Sol provides. It can be with disabled access in order to move with a wheelchair to all floors, as it has a shaft for an elevator that can reach 5 levels, which ensures everyone can enjoy the house. The elevator can be requested as an extra at an additional cost. This is a villa with an open concept design, built to the latest standards so that majestic views can be enjoyed with floor to ceiling windows providing spectacular natural light. It also has a stunning private heated infinity pool. It has 4 bedrooms, 4 bathrooms, 4 covered parking spaces and 2 additional parking spaces outside the house. With a built area of 492 m2 and a total plot of 740 m2. It offers everything you need to enjoy an unparalleled environment such as the Costa del Sol. Construction of high energy efficiency. Energy certificate A. Torreblanca Baja is one of the best areas of Fuengirola. The location of this particular villa is privileged for its proximity to the train station, beaches, entertainment venues and much more. It is perfect for yearround living with unbeatable tranquility and privacy. Fuengirola is probably the best area of the Costa del Sol, located 20 minutes from Malaga, Marbella and the airport. With more than 7 kilometers of coastline and surrounded by all services, restaurants, bars and public transport, its spectacular climate makes Fuengirola the perfect place to live and enjoy a fantastic temperature that only the Costa del Sol offers all year round. This villa project offers the possibility of a seperate guest accomodation space. At the moment this area is designed as a kitchenette and bathroom, office space with toilet, gym area and separate entrance.