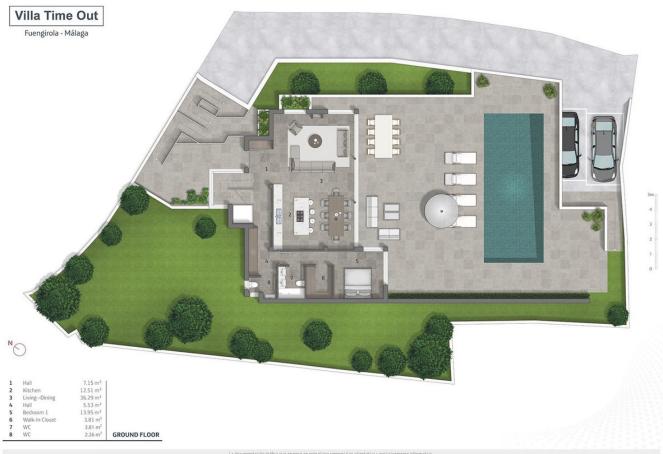

## Sales - House - Fuengirola 1.449.000€

www.mibgroup.es +34 662 58 96 58 info@mibgroup.es

Ref.-ID: MIBGR4073599 Fuengirola House

4

4

392 m2

740 m<sup>2</sup>

Luxury villa project that offers everything one may need for the ultimate comfort at home, a villa for the "new era", where one can live, work and enjoy the leisure that the Costa del Sol provides. It can be with disabled access in order to move with a wheelchair to all floors, as it has a shaft for an elevator that can reach 5 levels, which ensures everyone can enjoy the house. The elevator can be requested as an extra at an additional cost. This is a villa with an open concept design, built to the latest standards so that majestic views can be enjoyed with floor to ceiling windows providing spectacular natural light. It also has a stunning private heated infinity pool. It has 4 bedrooms, 4 bathrooms, 4 covered parking spaces and 2 additional parking spaces outside the house. With a built area of 492 m2 and a total plot of 740 m2. It offers everything you need to enjoy an unparalleled environment such as the Costa del Sol. Construction of high energy efficiency. Energy certificate A. Torreblanca Baja is one of the best areas of Fuengirola. The location of this particular villa is privileged for its proximity to the train station, beaches, entertainment venues and much more. It is perfect for yearround living with unbeatable tranquility and privacy. Fuengirola is probably the best area of the Costa del Sol, located 20 minutes from Malaga, Marbella and the airport. With more than 7 kilometers of coastline and surrounded by all services, restaurants, bars and public transport, its spectacular climate makes Fuengirola the perfect place to live and enjoy a fantastic temperature that only the Costa del Sol offers all year round. This villa project offers the possibility of a seperate guest accomodation space. At the moment this area is designed as a kitchenette and bathroom, office space with toilet, gym area and separate entrance.

La documentación gráfica que aparece en este plano comercial es orientativa y exclusivamente informativa.