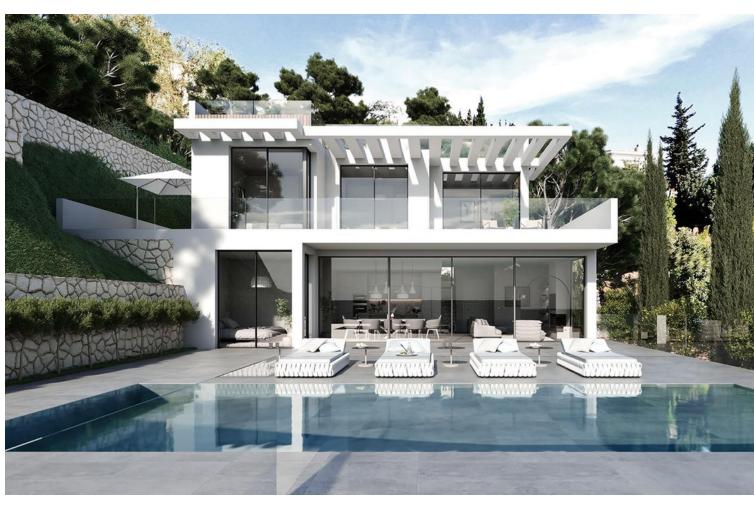

## Sales - House - Fuengirola 1.449.000€

www.mibgroup.es +34 662 58 96 58 info@mibgroup.es

Ref.-ID: MIBGR4073599 Fuengirola House

4

4

392 m2

740 m<sup>2</sup>

Luxury villa project that offers everything one may need for the ultimate comfort at home, a villa for the "new era", where one can live, work and enjoy the leisure that the Costa del Sol provides. It can be with disabled access in order to move with a wheelchair to all floors, as it has a shaft for an elevator that can reach 5 levels, which ensures everyone can enjoy the house. The elevator can be requested as an extra at an additional cost. This is a villa with an open concept design, built to the latest standards so that majestic views can be enjoyed with floor to ceiling windows providing spectacular natural light. It also has a stunning private heated infinity pool. It has 4 bedrooms, 4 bathrooms, 4 covered parking spaces and 2 additional parking spaces outside the house. With a built area of 492 m2 and a total plot of 740 m2. It offers everything you need to enjoy an unparalleled environment such as the Costa del Sol. Construction of high energy efficiency. Energy certificate A. Torreblanca Baja is one of the best areas of Fuengirola. The location of this particular villa is privileged for its proximity to the train station, beaches, entertainment venues and much more. It is perfect for yearround living with unbeatable tranquility and privacy. Fuengirola is probably the best area of the Costa del Sol, located 20 minutes from Malaga, Marbella and the airport. With more than 7 kilometers of coastline and surrounded by all services, restaurants, bars and public transport, its spectacular climate makes Fuengirola the perfect place to live and enjoy a fantastic temperature that only the Costa del Sol offers all year round. This villa project offers the possibility of a seperate guest accomodation space. At the moment this area is designed as a kitchenette and bathroom, office space with toilet, gym area and separate entrance.