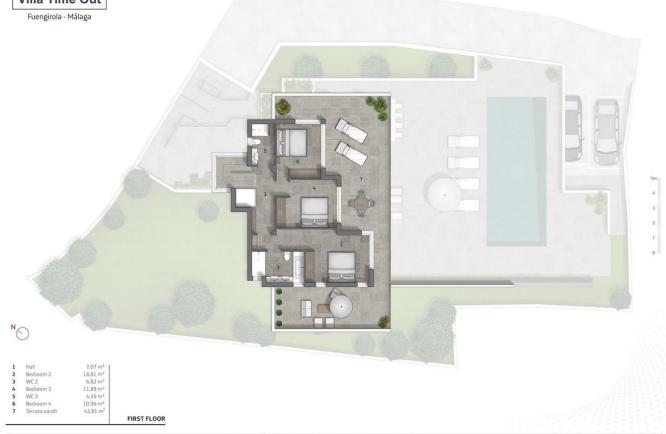

## Sales - House - Fuengirola 1.449.000€

www.mibgroup.es +34 662 58 96 58 info@mibgroup.es

Ref.-ID: MIBGR4073599 Fuengirola House

4

4

392 m2

740 m<sup>2</sup>

Luxury villa project that offers everything one may need for the ultimate comfort at home, a villa for the "new era", where one can live, work and enjoy the leisure that the Costa del Sol provides. It can be with disabled access in order to move with a wheelchair to all floors, as it has a shaft for an elevator that can reach 5 levels, which ensures everyone can enjoy the house. The elevator can be requested as an extra at an additional cost. This is a villa with an open concept design, built to the latest standards so that majestic views can be enjoyed with floor to ceiling windows providing spectacular natural light. It also has a stunning private heated infinity pool. It has 4 bedrooms, 4 bathrooms, 4 covered parking spaces and 2 additional parking spaces outside the house. With a built area of 492 m2 and a total plot of 740 m2. It offers everything you need to enjoy an unparalleled environment such as the Costa del Sol. Construction of high energy efficiency. Energy certificate A. Torreblanca Baja is one of the best areas of Fuengirola. The location of this particular villa is privileged for its proximity to the train station, beaches, entertainment venues and much more. It is perfect for yearround living with unbeatable tranquility and privacy. Fuengirola is probably the best area of the Costa del Sol, located 20 minutes from Malaga, Marbella and the airport. With more than 7 kilometers of coastline and surrounded by all services, restaurants, bars and public transport, its spectacular climate makes Fuengirola the perfect place to live and enjoy a fantastic temperature that only the Costa del Sol offers all year round. This villa project offers the possibility of a seperate guest accomodation space. At the moment this area is designed as a kitchenette and bathroom, office space with toilet, gym area and separate entrance.