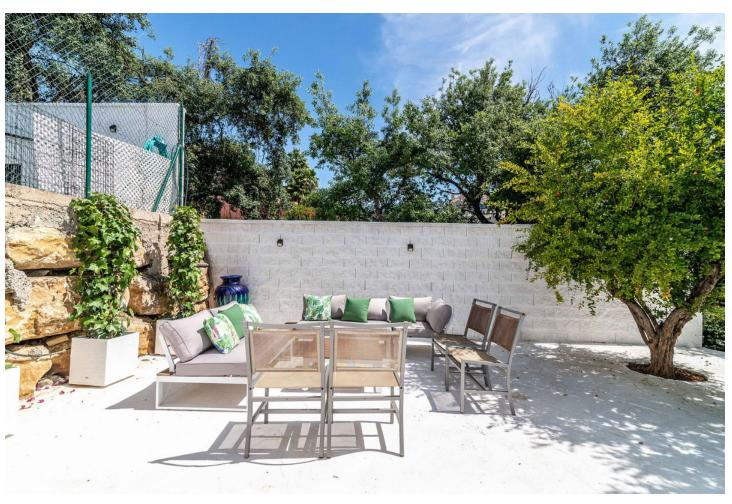

A beautiful Villa for sale in the sought after area of Santa Maria Golf in Elviria. This wonderful villa is set on a corner plot in a cul-de-sac and the house is truly something else. This Italian inspired villa is built to the highest standard with quality and noble materials used both inside and out. The plot itself is approximately 1500m2 and offers full privacy set in a very tranquil haven. Outdoors you will find a large very well maintained green Mediterranean vegetation garden with a beautiful Pergola where you can enjoy great dinners and drinks all year around. This exceptional house has 5 bedrooms and 4 bathrooms plus a guest toilet. The master bedroom also has a jacuzzi with whirlpool. Next to the Master Bedroom you have this incredible spacious office which could be easily converted into another bedroom with access to the large terrace overlooking the magnificent views of the sea and golf. The living area is an open plan dining and living room and it offers great natural lights. The kitchen comes fully equipped and has plenty of space, storage and views. Downstairs you have a staff room including a bathroom and you will find a truly amazing basement with a private bar, kitchen and music entertainment stage. The Basement has space for 4 cars and ample of storage. Next to this you have another beautiful terrace to enjoy the beautiful sunset. It is an unique property in one of the best locations.