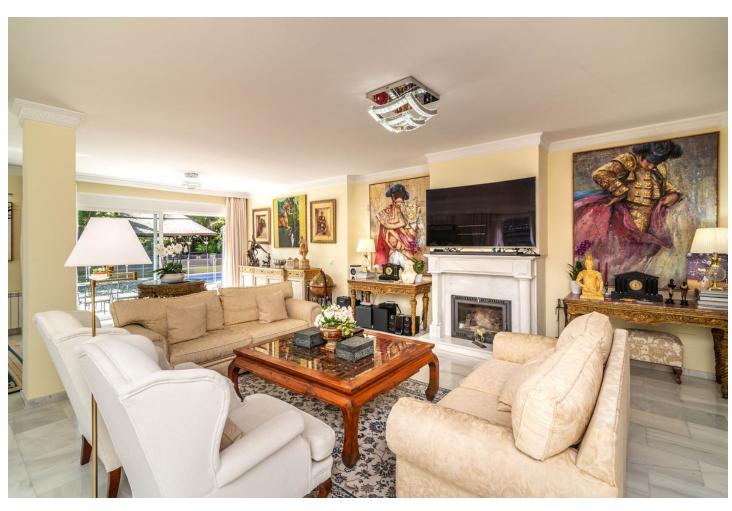

A beautiful Villa for sale in the sought after area of Santa Maria Golf in Elviria. This wonderful villa is set on a corner plot in a cul-de-sac and the house is truly something else. This Italian inspired villa is built to the highest standard with quality and noble materials used both inside and out. The plot itself is approximately 1500m2 and offers full privacy set in a very tranquil haven. Outdoors you will find a large very well maintained green Mediterranean vegetation garden with a beautiful Pergola where you can enjoy great dinners and drinks all year around. This exceptional house has 5 bedrooms and 4 bathrooms plus a guest toilet. The master bedroom also has a jacuzzi with whirlpool. Next to the Master Bedroom you have this incredible spacious office which could be easily converted into another bedroom with access to the large terrace overlooking the magnificent views of the sea and golf. The living area is an open plan dining and living room and it offers great natural lights. The kitchen comes fully equipped and has plenty of space, storage and views. Downstairs you have a staff room including a bathroom and you will find a truly amazing basement with a private bar, kitchen and music entertainment stage. The Basement has space for 4 cars and ample of storage. Next to this you have another beautiful terrace to enjoy the beautiful sunset. It is an unique property in one of the best locations.