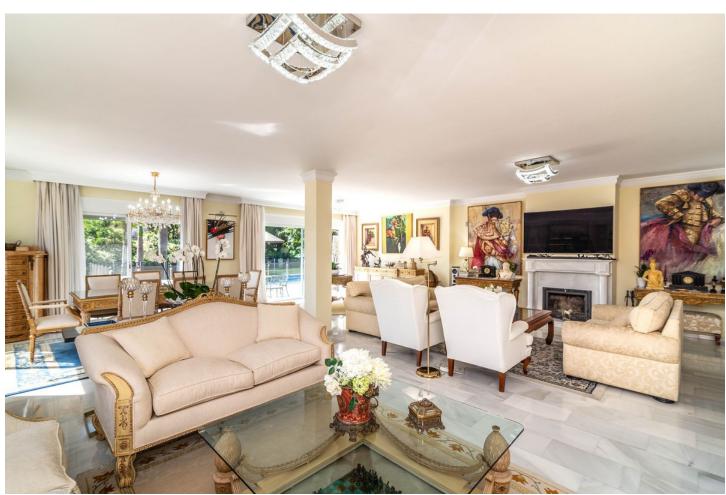

A beautiful Villa for sale in the sought after area of Santa Maria Golf in Elviria. This wonderful villa is set on a corner plot in a cul-de-sac and the house is truly something else. This Italian inspired villa is built to the highest standard with quality and noble materials used both inside and out. The plot itself is approximately 1500m2 and offers full privacy set in a very tranquil haven. Outdoors you will find a large very well maintained green Mediterranean vegetation garden with a beautiful Pergola where you can enjoy great dinners and drinks all year around. This exceptional house has 5 bedrooms and 4 bathrooms plus a guest toilet. The master bedroom also has a jacuzzi with whirlpool. Next to the Master Bedroom you have this incredible spacious office which could be easily converted into another bedroom with access to the large terrace overlooking the magnificent views of the sea and golf. The living area is an open plan dining and living room and it offers great natural lights. The kitchen comes fully equipped and has plenty of space, storage and views. Downstairs you have a staff room including a bathroom and you will find a truly amazing basement with a private bar, kitchen and music entertainment stage. The Basement has space for 4 cars and ample of storage. Next to this you have another beautiful terrace to enjoy the beautiful sunset. It is an unique property in one of the best locations.