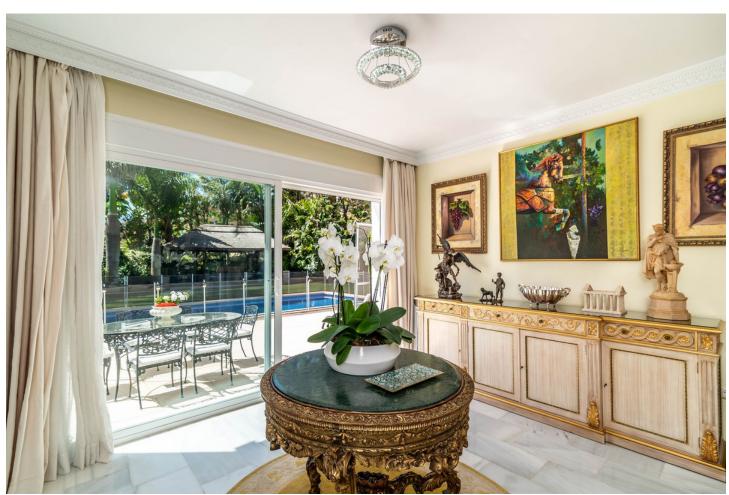

A beautiful Villa for sale in the sought after area of Santa Maria Golf in Elviria. This wonderful villa is set on a corner plot in a cul-de-sac and the house is truly something else. This Italian inspired villa is built to the highest standard with quality and noble materials used both inside and out. The plot itself is approximately 1500m2 and offers full privacy set in a very tranquil haven. Outdoors you will find a large very well maintained green Mediterranean vegetation garden with a beautiful Pergola where you can enjoy great dinners and drinks all year around. This exceptional house has 5 bedrooms and 4 bathrooms plus a guest toilet. The master bedroom also has a jacuzzi with whirlpool. Next to the Master Bedroom you have this incredible spacious office which could be easily converted into another bedroom with access to the large terrace overlooking the magnificent views of the sea and golf. The living area is an open plan dining and living room and it offers great natural lights. The kitchen comes fully equipped and has plenty of space, storage and views. Downstairs you have a staff room including a bathroom and you will find a truly amazing basement with a private bar, kitchen and music entertainment stage. The Basement has space for 4 cars and ample of storage. Next to this you have another beautiful terrace to enjoy the beautiful sunset. It is an unique property in one of the best locations.