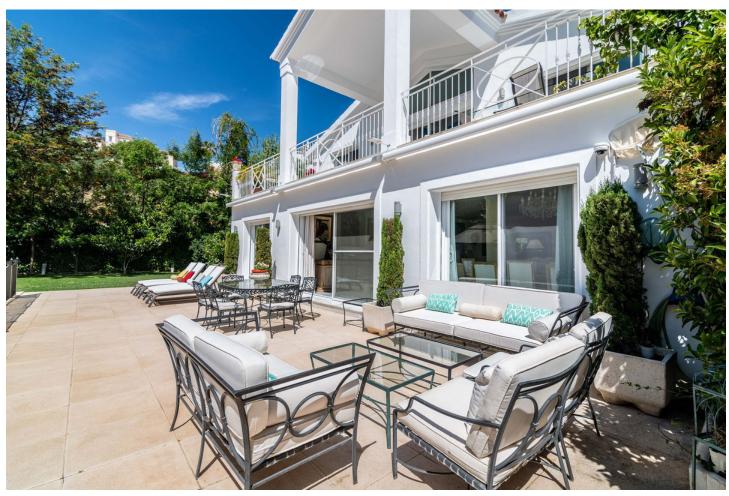

A beautiful Villa for sale in the sought after area of Santa Maria Golf in Elviria. This wonderful villa is set on a corner plot in a cul-de-sac and the house is truly something else. This Italian inspired villa is built to the highest standard with quality and noble materials used both inside and out. The plot itself is approximately 1500m2 and offers full privacy set in a very tranquil haven. Outdoors you will find a large very well maintained green Mediterranean vegetation garden with a beautiful Pergola where you can enjoy great dinners and drinks all year around. This exceptional house has 5 bedrooms and 4 bathrooms plus a guest toilet. The master bedroom also has a jacuzzi with whirlpool. Next to the Master Bedroom you have this incredible spacious office which could be easily converted into another bedroom with access to the large terrace overlooking the magnificent views of the sea and golf. The living area is an open plan dining and living room and it offers great natural lights. The kitchen comes fully equipped and has plenty of space, storage and views. Downstairs you have a staff room including a bathroom and you will find a truly amazing basement with a private bar, kitchen and music entertainment stage. The Basement has space for 4 cars and ample of storage. Next to this you have another beautiful terrace to enjoy the beautiful sunset. It is an unique property in one of the best locations.