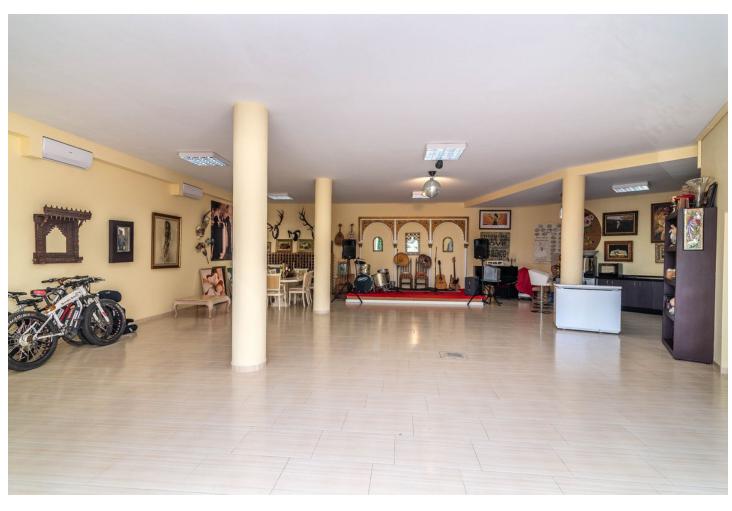

A beautiful Villa for sale in the sought after area of Santa Maria Golf in Elviria. This wonderful villa is set on a corner plot in a cul-de-sac and the house is truly something else. This Italian inspired villa is built to the highest standard with quality and noble materials used both inside and out. The plot itself is approximately 1500m2 and offers full privacy set in a very tranquil haven. Outdoors you will find a large very well maintained green Mediterranean vegetation garden with a beautiful Pergola where you can enjoy great dinners and drinks all year around. This exceptional house has 5 bedrooms and 4 bathrooms plus a guest toilet. The master bedroom also has a jacuzzi with whirlpool. Next to the Master Bedroom you have this incredible spacious office which could be easily converted into another bedroom with access to the large terrace overlooking the magnificent views of the sea and golf. The living area is an open plan dining and living room and it offers great natural lights. The kitchen comes fully equipped and has plenty of space, storage and views. Downstairs you have a staff room including a bathroom and you will find a truly amazing basement with a private bar, kitchen and music entertainment stage. The Basement has space for 4 cars and ample of storage. Next to this you have another beautiful terrace to enjoy the beautiful sunset. It is an unique property in one of the best locations.