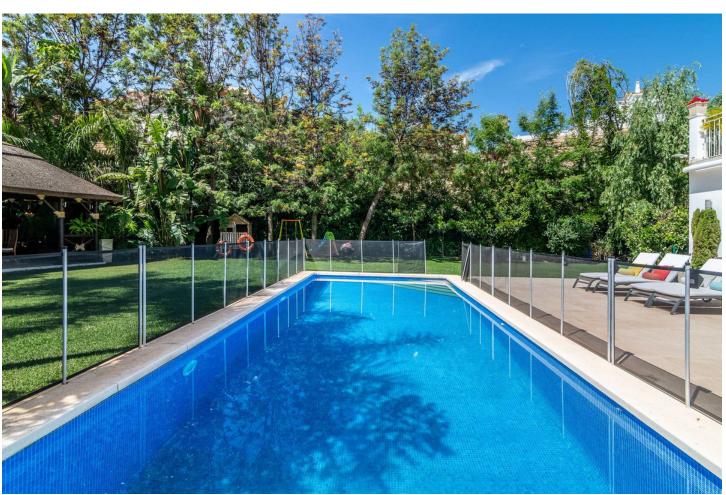

A beautiful Villa for sale in the sought after area of Santa Maria Golf in Elviria. This wonderful villa is set on a corner plot in a cul-de-sac and the house is truly something else. This Italian inspired villa is built to the highest standard with quality and noble materials used both inside and out. The plot itself is approximately 1500m2 and offers full privacy set in a very tranquil haven. Outdoors you will find a large very well maintained green Mediterranean vegetation garden with a beautiful Pergola where you can enjoy great dinners and drinks all year around. This exceptional house has 5 bedrooms and 4 bathrooms plus a guest toilet. The master bedroom also has a jacuzzi with whirlpool. Next to the Master Bedroom you have this incredible spacious office which could be easily converted into another bedroom with access to the large terrace overlooking the magnificent views of the sea and golf. The living area is an open plan dining and living room and it offers great natural lights. The kitchen comes fully equipped and has plenty of space, storage and views. Downstairs you have a staff room including a bathroom and you will find a truly amazing basement with a private bar, kitchen and music entertainment stage. The Basement has space for 4 cars and ample of storage. Next to this you have another beautiful terrace to enjoy the beautiful sunset. It is an unique property in one of the best locations.

Setting Condition **Climate Control** Pool Frontline Golf Excellent Private Air Conditioning ✓ Hot A/C Close To Golf Close To Shops Cold A/C Close To Sea Views Garden **Furniture** Kitchen Sea Fully Fitted Private Fully Furnished Mountain ✓ Golf Parking Garage