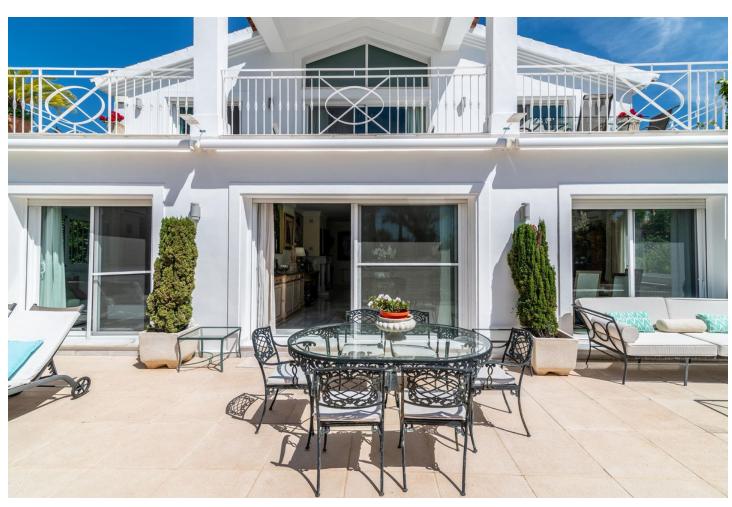

A beautiful Villa for sale in the sought after area of Santa Maria Golf in Elviria. This wonderful villa is set on a corner plot in a cul-de-sac and the house is truly something else. This Italian inspired villa is built to the highest standard with quality and noble materials used both inside and out. The plot itself is approximately 1500m2 and offers full privacy set in a very tranquil haven. Outdoors you will find a large very well maintained green Mediterranean vegetation garden with a beautiful Pergola where you can enjoy great dinners and drinks all year around. This exceptional house has 5 bedrooms and 4 bathrooms plus a guest toilet. The master bedroom also has a jacuzzi with whirlpool. Next to the Master Bedroom you have this incredible spacious office which could be easily converted into another bedroom with access to the large terrace overlooking the magnificent views of the sea and golf. The living area is an open plan dining and living room and it offers great natural lights. The kitchen comes fully equipped and has plenty of space, storage and views. Downstairs you have a staff room including a bathroom and you will find a truly amazing basement with a private bar, kitchen and music entertainment stage. The Basement has space for 4 cars and ample of storage. Next to this you have another beautiful terrace to enjoy the beautiful sunset. It is an unique property in one of the best locations.