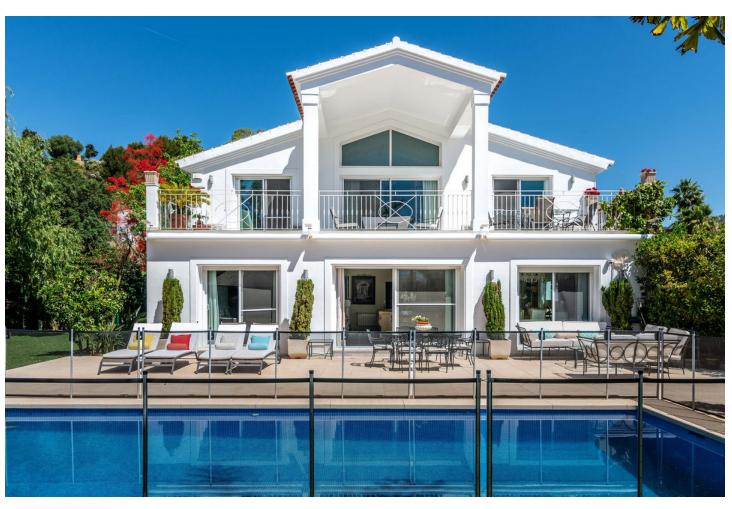

A beautiful Villa for sale in the sought after area of Santa Maria Golf in Elviria. This wonderful villa is set on a corner plot in a cul-de-sac and the house is truly something else. This Italian inspired villa is built to the highest standard with quality and noble materials used both inside and out. The plot itself is approximately 1500m2 and offers full privacy set in a very tranquil haven. Outdoors you will find a large very well maintained green Mediterranean vegetation garden with a beautiful Pergola where you can enjoy great dinners and drinks all year around. This exceptional house has 5 bedrooms and 4 bathrooms plus a guest toilet. The master bedroom also has a jacuzzi with whirlpool. Next to the Master Bedroom you have this incredible spacious office which could be easily converted into another bedroom with access to the large terrace overlooking the magnificent views of the sea and golf. The living area is an open plan dining and living room and it offers great natural lights. The kitchen comes fully equipped and has plenty of space, storage and views. Downstairs you have a staff room including a bathroom and you will find a truly amazing basement with a private bar, kitchen and music entertainment stage. The Basement has space for 4 cars and ample of storage. Next to this you have another beautiful terrace to enjoy the beautiful sunset. It is an unique property in one of the best locations.

Setting Condition **Climate Control** Pool Frontline Golf Excellent Private Air Conditioning ✓ Hot A/C Close To Golf Close To Shops Cold A/C Close To Sea Views Garden **Furniture** Kitchen Sea Fully Fitted Private Fully Furnished Mountain ✓ Golf Parking Garage