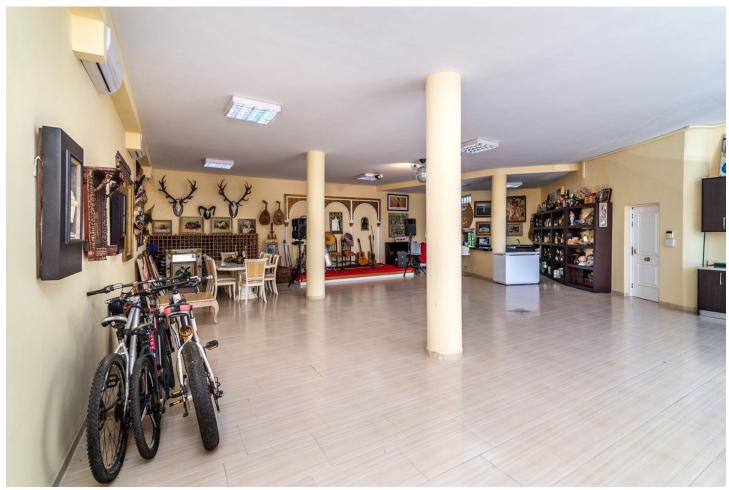

A beautiful Villa for sale in the sought after area of Santa Maria Golf in Elviria. This wonderful villa is set on a corner plot in a cul-de-sac and the house is truly something else. This Italian inspired villa is built to the highest standard with quality and noble materials used both inside and out. The plot itself is approximately 1500m2 and offers full privacy set in a very tranquil haven. Outdoors you will find a large very well maintained green Mediterranean vegetation garden with a beautiful Pergola where you can enjoy great dinners and drinks all year around. This exceptional house has 5 bedrooms and 4 bathrooms plus a guest toilet. The master bedroom also has a jacuzzi with whirlpool. Next to the Master Bedroom you have this incredible spacious office which could be easily converted into another bedroom with access to the large terrace overlooking the magnificent views of the sea and golf. The living area is an open plan dining and living room and it offers great natural lights. The kitchen comes fully equipped and has plenty of space, storage and views. Downstairs you have a staff room including a bathroom and you will find a truly amazing basement with a private bar, kitchen and music entertainment stage. The Basement has space for 4 cars and ample of storage. Next to this you have another beautiful terrace to enjoy the beautiful sunset. It is an unique property in one of the best locations.