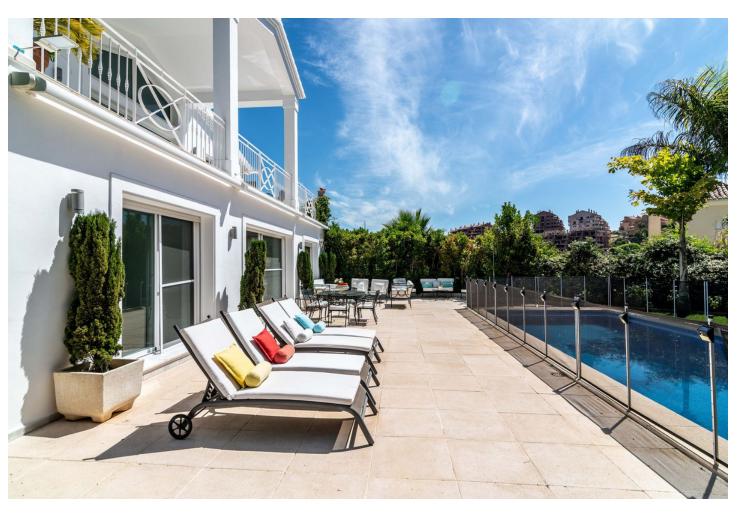

A beautiful Villa for sale in the sought after area of Santa Maria Golf in Elviria. This wonderful villa is set on a corner plot in a cul-de-sac and the house is truly something else. This Italian inspired villa is built to the highest standard with quality and noble materials used both inside and out. The plot itself is approximately 1500m2 and offers full privacy set in a very tranquil haven. Outdoors you will find a large very well maintained green Mediterranean vegetation garden with a beautiful Pergola where you can enjoy great dinners and drinks all year around. This exceptional house has 5 bedrooms and 4 bathrooms plus a guest toilet. The master bedroom also has a jacuzzi with whirlpool. Next to the Master Bedroom you have this incredible spacious office which could be easily converted into another bedroom with access to the large terrace overlooking the magnificent views of the sea and golf. The living area is an open plan dining and living room and it offers great natural lights. The kitchen comes fully equipped and has plenty of space, storage and views. Downstairs you have a staff room including a bathroom and you will find a truly amazing basement with a private bar, kitchen and music entertainment stage. The Basement has space for 4 cars and ample of storage. Next to this you have another beautiful terrace to enjoy the beautiful sunset. It is an unique property in one of the best locations.

Setting Condition **Climate Control** Pool Frontline Golf Excellent Private Air Conditioning ✓ Hot A/C Close To Golf Close To Shops Cold A/C Close To Sea Views Garden **Furniture** Kitchen Sea Fully Fitted Private Fully Furnished Mountain ✓ Golf Parking Garage