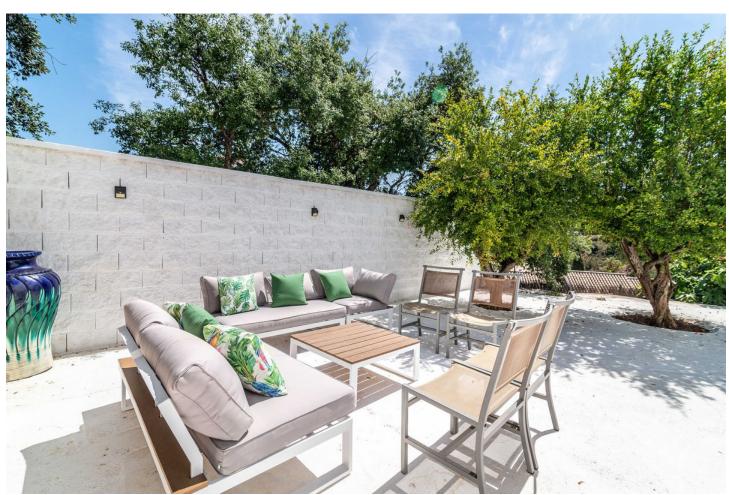

A beautiful Villa for sale in the sought after area of Santa Maria Golf in Elviria. This wonderful villa is set on a corner plot in a cul-de-sac and the house is truly something else. This Italian inspired villa is built to the highest standard with quality and noble materials used both inside and out. The plot itself is approximately 1500m2 and offers full privacy set in a very tranquil haven. Outdoors you will find a large very well maintained green Mediterranean vegetation garden with a beautiful Pergola where you can enjoy great dinners and drinks all year around. This exceptional house has 5 bedrooms and 4 bathrooms plus a guest toilet. The master bedroom also has a jacuzzi with whirlpool. Next to the Master Bedroom you have this incredible spacious office which could be easily converted into another bedroom with access to the large terrace overlooking the magnificent views of the sea and golf. The living area is an open plan dining and living room and it offers great natural lights. The kitchen comes fully equipped and has plenty of space, storage and views. Downstairs you have a staff room including a bathroom and you will find a truly amazing basement with a private bar, kitchen and music entertainment stage. The Basement has space for 4 cars and ample of storage. Next to this you have another beautiful terrace to enjoy the beautiful sunset. It is an unique property in one of the best locations.