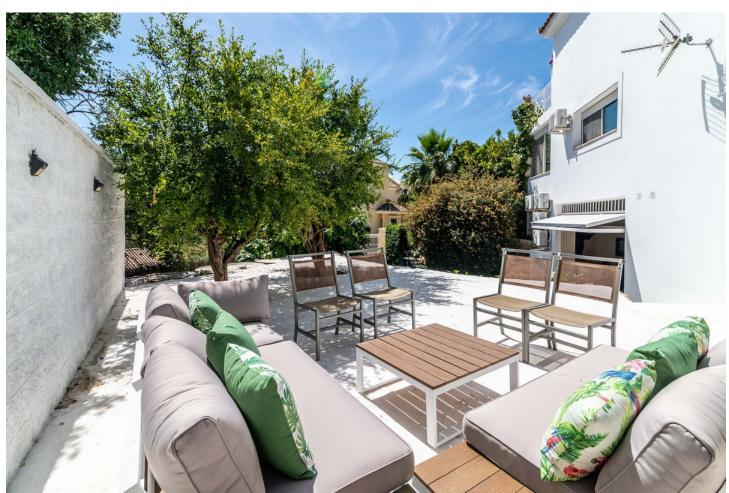

A beautiful Villa for sale in the sought after area of Santa Maria Golf in Elviria. This wonderful villa is set on a corner plot in a cul-de-sac and the house is truly something else. This Italian inspired villa is built to the highest standard with quality and noble materials used both inside and out. The plot itself is approximately 1500m2 and offers full privacy set in a very tranquil haven. Outdoors you will find a large very well maintained green Mediterranean vegetation garden with a beautiful Pergola where you can enjoy great dinners and drinks all year around. This exceptional house has 5 bedrooms and 4 bathrooms plus a guest toilet. The master bedroom also has a jacuzzi with whirlpool. Next to the Master Bedroom you have this incredible spacious office which could be easily converted into another bedroom with access to the large terrace overlooking the magnificent views of the sea and golf. The living area is an open plan dining and living room and it offers great natural lights. The kitchen comes fully equipped and has plenty of space, storage and views. Downstairs you have a staff room including a bathroom and you will find a truly amazing basement with a private bar, kitchen and music entertainment stage. The Basement has space for 4 cars and ample of storage. Next to this you have another beautiful terrace to enjoy the beautiful sunset. It is an unique property in one of the best locations.