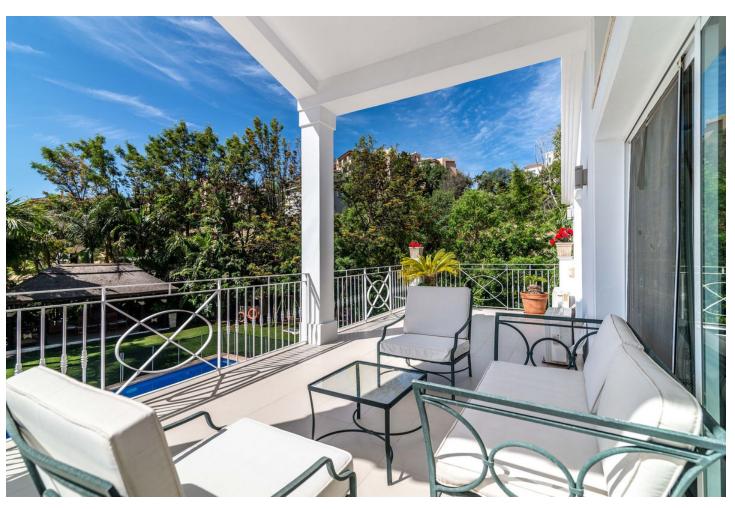

A beautiful Villa for sale in the sought after area of Santa Maria Golf in Elviria. This wonderful villa is set on a corner plot in a cul-de-sac and the house is truly something else. This Italian inspired villa is built to the highest standard with quality and noble materials used both inside and out. The plot itself is approximately 1500m2 and offers full privacy set in a very tranquil haven. Outdoors you will find a large very well maintained green Mediterranean vegetation garden with a beautiful Pergola where you can enjoy great dinners and drinks all year around. This exceptional house has 5 bedrooms and 4 bathrooms plus a guest toilet. The master bedroom also has a jacuzzi with whirlpool. Next to the Master Bedroom you have this incredible spacious office which could be easily converted into another bedroom with access to the large terrace overlooking the magnificent views of the sea and golf. The living area is an open plan dining and living room and it offers great natural lights. The kitchen comes fully equipped and has plenty of space, storage and views. Downstairs you have a staff room including a bathroom and you will find a truly amazing basement with a private bar, kitchen and music entertainment stage. The Basement has space for 4 cars and ample of storage. Next to this you have another beautiful terrace to enjoy the beautiful sunset. It is an unique property in one of the best locations.