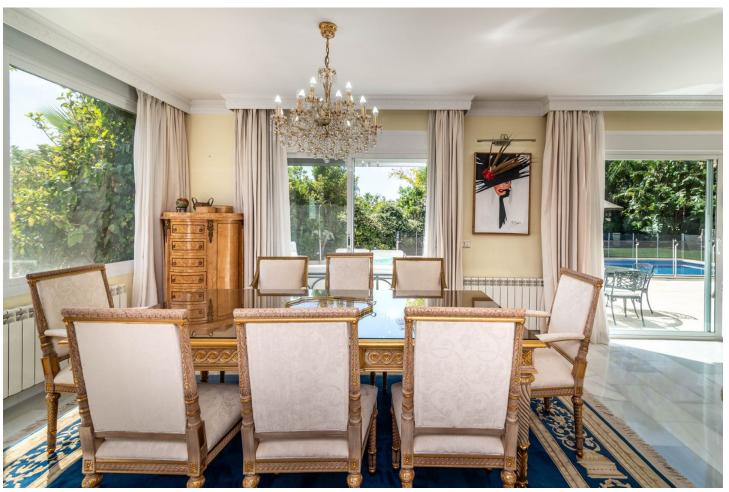

A beautiful Villa for sale in the sought after area of Santa Maria Golf in Elviria. This wonderful villa is set on a corner plot in a cul-de-sac and the house is truly something else. This Italian inspired villa is built to the highest standard with quality and noble materials used both inside and out. The plot itself is approximately 1500m2 and offers full privacy set in a very tranquil haven. Outdoors you will find a large very well maintained green Mediterranean vegetation garden with a beautiful Pergola where you can enjoy great dinners and drinks all year around. This exceptional house has 5 bedrooms and 4 bathrooms plus a guest toilet. The master bedroom also has a jacuzzi with whirlpool. Next to the Master Bedroom you have this incredible spacious office which could be easily converted into another bedroom with access to the large terrace overlooking the magnificent views of the sea and golf. The living area is an open plan dining and living room and it offers great natural lights. The kitchen comes fully equipped and has plenty of space, storage and views. Downstairs you have a staff room including a bathroom and you will find a truly amazing basement with a private bar, kitchen and music entertainment stage. The Basement has space for 4 cars and ample of storage. Next to this you have another beautiful terrace to enjoy the beautiful sunset. It is an unique property in one of the best locations.