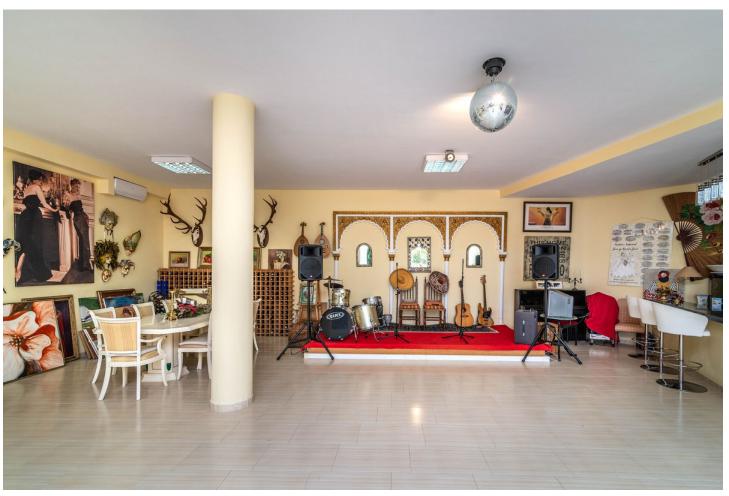

A beautiful Villa for sale in the sought after area of Santa Maria Golf in Elviria. This wonderful villa is set on a corner plot in a cul-de-sac and the house is truly something else. This Italian inspired villa is built to the highest standard with quality and noble materials used both inside and out. The plot itself is approximately 1500m2 and offers full privacy set in a very tranquil haven. Outdoors you will find a large very well maintained green Mediterranean vegetation garden with a beautiful Pergola where you can enjoy great dinners and drinks all year around. This exceptional house has 5 bedrooms and 4 bathrooms plus a guest toilet. The master bedroom also has a jacuzzi with whirlpool. Next to the Master Bedroom you have this incredible spacious office which could be easily converted into another bedroom with access to the large terrace overlooking the magnificent views of the sea and golf. The living area is an open plan dining and living room and it offers great natural lights. The kitchen comes fully equipped and has plenty of space, storage and views. Downstairs you have a staff room including a bathroom and you will find a truly amazing basement with a private bar, kitchen and music entertainment stage. The Basement has space for 4 cars and ample of storage. Next to this you have another beautiful terrace to enjoy the beautiful sunset. It is an unique property in one of the best locations.