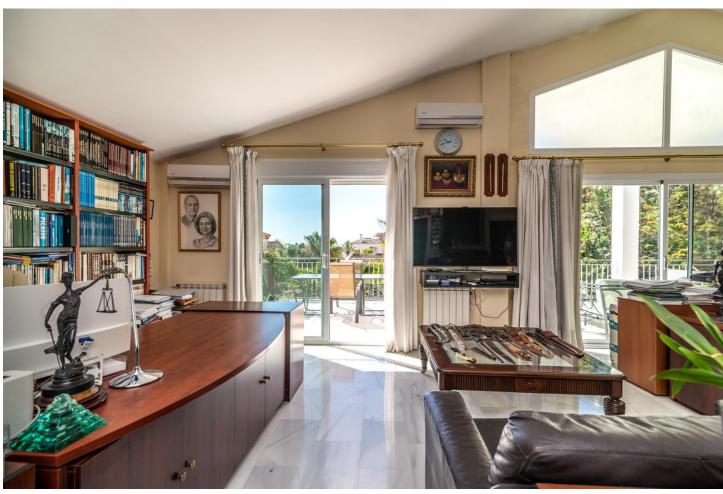

A beautiful Villa for sale in the sought after area of Santa Maria Golf in Elviria. This wonderful villa is set on a corner plot in a cul-de-sac and the house is truly something else. This Italian inspired villa is built to the highest standard with quality and noble materials used both inside and out. The plot itself is approximately 1500m2 and offers full privacy set in a very tranquil haven. Outdoors you will find a large very well maintained green Mediterranean vegetation garden with a beautiful Pergola where you can enjoy great dinners and drinks all year around. This exceptional house has 5 bedrooms and 4 bathrooms plus a guest toilet. The master bedroom also has a jacuzzi with whirlpool. Next to the Master Bedroom you have this incredible spacious office which could be easily converted into another bedroom with access to the large terrace overlooking the magnificent views of the sea and golf. The living area is an open plan dining and living room and it offers great natural lights. The kitchen comes fully equipped and has plenty of space, storage and views. Downstairs you have a staff room including a bathroom and you will find a truly amazing basement with a private bar, kitchen and music entertainment stage. The Basement has space for 4 cars and ample of storage. Next to this you have another beautiful terrace to enjoy the beautiful sunset. It is an unique property in one of the best locations.