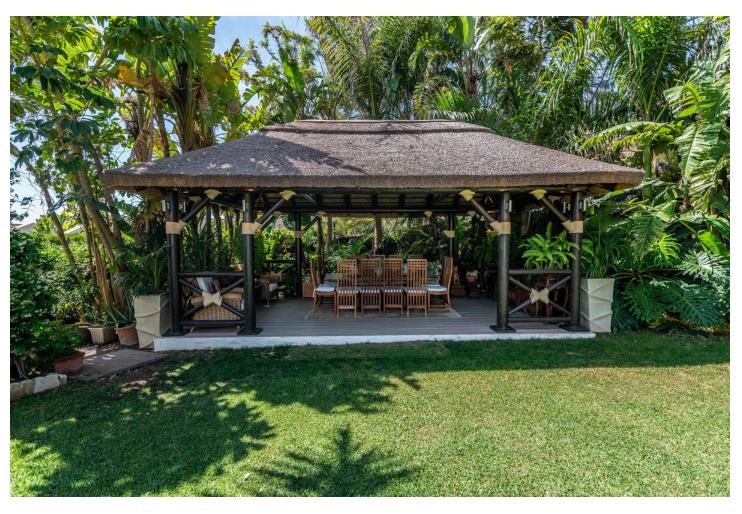

A beautiful Villa for sale in the sought after area of Santa Maria Golf in Elviria. This wonderful villa is set on a corner plot in a cul-de-sac and the house is truly something else. This Italian inspired villa is built to the highest standard with quality and noble materials used both inside and out. The plot itself is approximately 1500m2 and offers full privacy set in a very tranquil haven. Outdoors you will find a large very well maintained green Mediterranean vegetation garden with a beautiful Pergola where you can enjoy great dinners and drinks all year around. This exceptional house has 5 bedrooms and 4 bathrooms plus a guest toilet. The master bedroom also has a jacuzzi with whirlpool. Next to the Master Bedroom you have this incredible spacious office which could be easily converted into another bedroom with access to the large terrace overlooking the magnificent views of the sea and golf. The living area is an open plan dining and living room and it offers great natural lights. The kitchen comes fully equipped and has plenty of space, storage and views. Downstairs you have a staff room including a bathroom and you will find a truly amazing basement with a private bar, kitchen and music entertainment stage. The Basement has space for 4 cars and ample of storage. Next to this you have another beautiful terrace to enjoy the beautiful sunset. It is an unique property in one of the best locations.