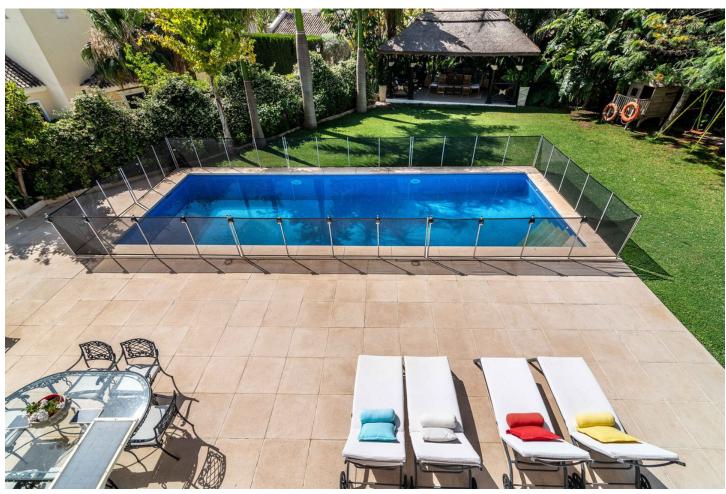

A beautiful Villa for sale in the sought after area of Santa Maria Golf in Elviria. This wonderful villa is set on a corner plot in a cul-de-sac and the house is truly something else. This Italian inspired villa is built to the highest standard with quality and noble materials used both inside and out. The plot itself is approximately 1500m2 and offers full privacy set in a very tranquil haven. Outdoors you will find a large very well maintained green Mediterranean vegetation garden with a beautiful Pergola where you can enjoy great dinners and drinks all year around. This exceptional house has 5 bedrooms and 4 bathrooms plus a guest toilet. The master bedroom also has a jacuzzi with whirlpool. Next to the Master Bedroom you have this incredible spacious office which could be easily converted into another bedroom with access to the large terrace overlooking the magnificent views of the sea and golf. The living area is an open plan dining and living room and it offers great natural lights. The kitchen comes fully equipped and has plenty of space, storage and views. Downstairs you have a staff room including a bathroom and you will find a truly amazing basement with a private bar, kitchen and music entertainment stage. The Basement has space for 4 cars and ample of storage. Next to this you have another beautiful terrace to enjoy the beautiful sunset. It is an unique property in one of the best locations.

Setting Condition **Climate Control** Pool Frontline Golf Excellent Private Air Conditioning ✓ Hot A/C Close To Golf Close To Shops Cold A/C Close To Sea Views Garden **Furniture** Kitchen Sea Fully Fitted Private Fully Furnished Mountain ✓ Golf Parking Garage