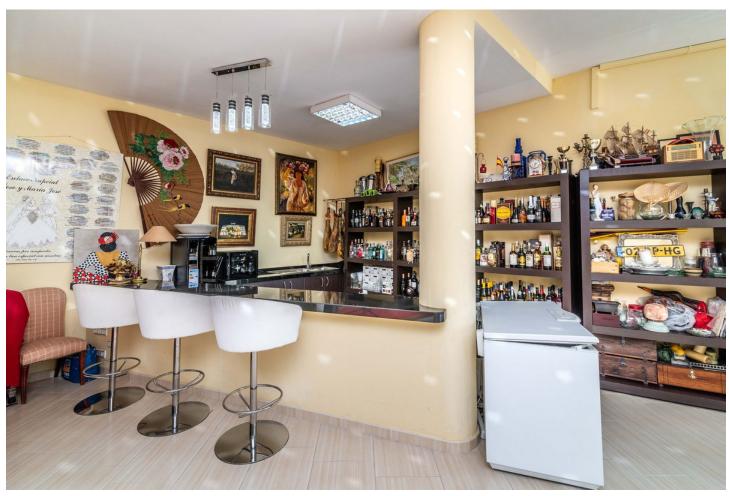

A beautiful Villa for sale in the sought after area of Santa Maria Golf in Elviria. This wonderful villa is set on a corner plot in a cul-de-sac and the house is truly something else. This Italian inspired villa is built to the highest standard with quality and noble materials used both inside and out. The plot itself is approximately 1500m2 and offers full privacy set in a very tranquil haven. Outdoors you will find a large very well maintained green Mediterranean vegetation garden with a beautiful Pergola where you can enjoy great dinners and drinks all year around. This exceptional house has 5 bedrooms and 4 bathrooms plus a guest toilet. The master bedroom also has a jacuzzi with whirlpool. Next to the Master Bedroom you have this incredible spacious office which could be easily converted into another bedroom with access to the large terrace overlooking the magnificent views of the sea and golf. The living area is an open plan dining and living room and it offers great natural lights. The kitchen comes fully equipped and has plenty of space, storage and views. Downstairs you have a staff room including a bathroom and you will find a truly amazing basement with a private bar, kitchen and music entertainment stage. The Basement has space for 4 cars and ample of storage. Next to this you have another beautiful terrace to enjoy the beautiful sunset. It is an unique property in one of the best locations.