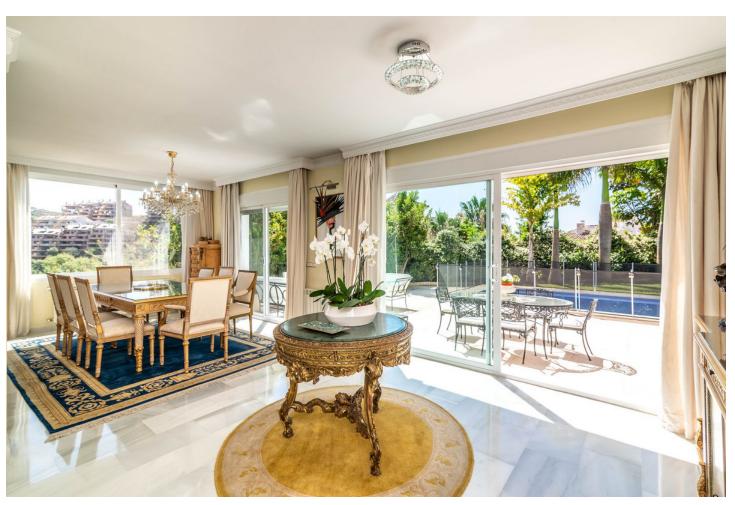

A beautiful Villa for sale in the sought after area of Santa Maria Golf in Elviria. This wonderful villa is set on a corner plot in a cul-de-sac and the house is truly something else. This Italian inspired villa is built to the highest standard with quality and noble materials used both inside and out. The plot itself is approximately 1500m2 and offers full privacy set in a very tranquil haven. Outdoors you will find a large very well maintained green Mediterranean vegetation garden with a beautiful Pergola where you can enjoy great dinners and drinks all year around. This exceptional house has 5 bedrooms and 4 bathrooms plus a guest toilet. The master bedroom also has a jacuzzi with whirlpool. Next to the Master Bedroom you have this incredible spacious office which could be easily converted into another bedroom with access to the large terrace overlooking the magnificent views of the sea and golf. The living area is an open plan dining and living room and it offers great natural lights. The kitchen comes fully equipped and has plenty of space, storage and views. Downstairs you have a staff room including a bathroom and you will find a truly amazing basement with a private bar, kitchen and music entertainment stage. The Basement has space for 4 cars and ample of storage. Next to this you have another beautiful terrace to enjoy the beautiful sunset. It is an unique property in one of the best locations.