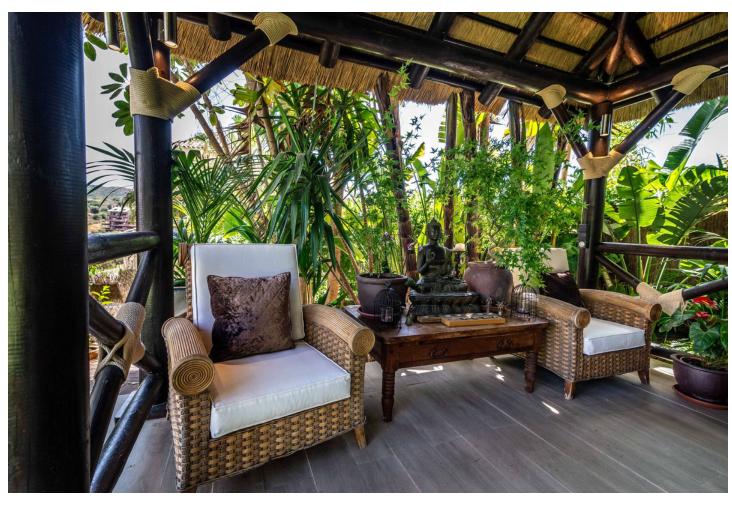

A beautiful Villa for sale in the sought after area of Santa Maria Golf in Elviria. This wonderful villa is set on a corner plot in a cul-de-sac and the house is truly something else. This Italian inspired villa is built to the highest standard with quality and noble materials used both inside and out. The plot itself is approximately 1500m2 and offers full privacy set in a very tranquil haven. Outdoors you will find a large very well maintained green Mediterranean vegetation garden with a beautiful Pergola where you can enjoy great dinners and drinks all year around. This exceptional house has 5 bedrooms and 4 bathrooms plus a guest toilet. The master bedroom also has a jacuzzi with whirlpool. Next to the Master Bedroom you have this incredible spacious office which could be easily converted into another bedroom with access to the large terrace overlooking the magnificent views of the sea and golf. The living area is an open plan dining and living room and it offers great natural lights. The kitchen comes fully equipped and has plenty of space, storage and views. Downstairs you have a staff room including a bathroom and you will find a truly amazing basement with a private bar, kitchen and music entertainment stage. The Basement has space for 4 cars and ample of storage. Next to this you have another beautiful terrace to enjoy the beautiful sunset. It is an unique property in one of the best locations.