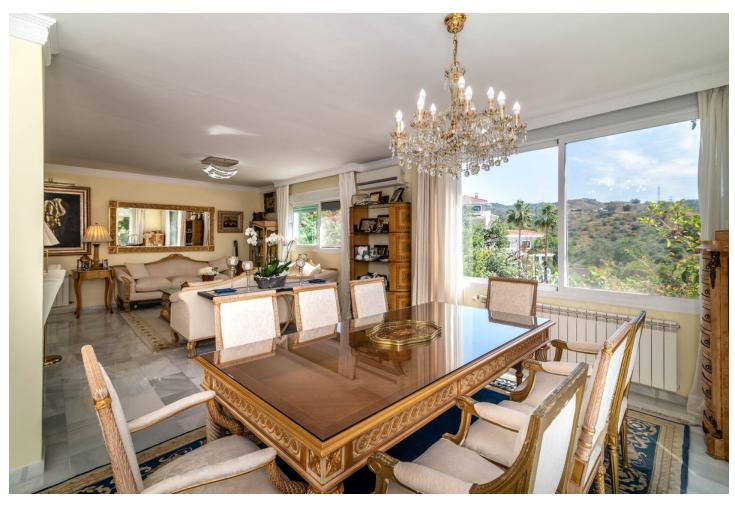

A beautiful Villa for sale in the sought after area of Santa Maria Golf in Elviria. This wonderful villa is set on a corner plot in a cul-de-sac and the house is truly something else. This Italian inspired villa is built to the highest standard with quality and noble materials used both inside and out. The plot itself is approximately 1500m2 and offers full privacy set in a very tranquil haven. Outdoors you will find a large very well maintained green Mediterranean vegetation garden with a beautiful Pergola where you can enjoy great dinners and drinks all year around. This exceptional house has 5 bedrooms and 4 bathrooms plus a guest toilet. The master bedroom also has a jacuzzi with whirlpool. Next to the Master Bedroom you have this incredible spacious office which could be easily converted into another bedroom with access to the large terrace overlooking the magnificent views of the sea and golf. The living area is an open plan dining and living room and it offers great natural lights. The kitchen comes fully equipped and has plenty of space, storage and views. Downstairs you have a staff room including a bathroom and you will find a truly amazing basement with a private bar, kitchen and music entertainment stage. The Basement has space for 4 cars and ample of storage. Next to this you have another beautiful terrace to enjoy the beautiful sunset. It is an unique property in one of the best locations.