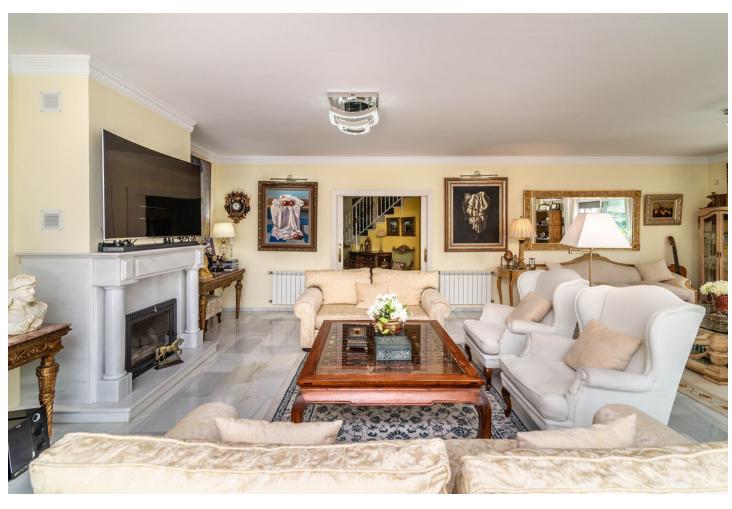

A beautiful Villa for sale in the sought after area of Santa Maria Golf in Elviria. This wonderful villa is set on a corner plot in a cul-de-sac and the house is truly something else. This Italian inspired villa is built to the highest standard with quality and noble materials used both inside and out. The plot itself is approximately 1500m2 and offers full privacy set in a very tranquil haven. Outdoors you will find a large very well maintained green Mediterranean vegetation garden with a beautiful Pergola where you can enjoy great dinners and drinks all year around. This exceptional house has 5 bedrooms and 4 bathrooms plus a guest toilet. The master bedroom also has a jacuzzi with whirlpool. Next to the Master Bedroom you have this incredible spacious office which could be easily converted into another bedroom with access to the large terrace overlooking the magnificent views of the sea and golf. The living area is an open plan dining and living room and it offers great natural lights. The kitchen comes fully equipped and has plenty of space, storage and views. Downstairs you have a staff room including a bathroom and you will find a truly amazing basement with a private bar, kitchen and music entertainment stage. The Basement has space for 4 cars and ample of storage. Next to this you have another beautiful terrace to enjoy the beautiful sunset. It is an unique property in one of the best locations.