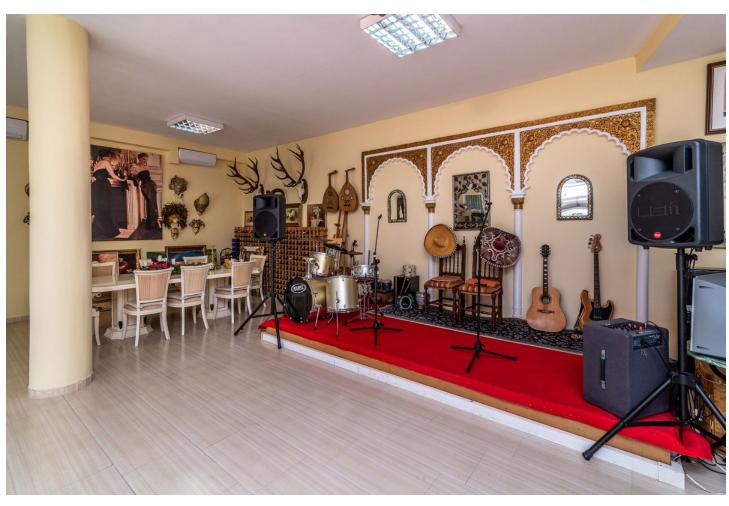

A beautiful Villa for sale in the sought after area of Santa Maria Golf in Elviria. This wonderful villa is set on a corner plot in a cul-de-sac and the house is truly something else. This Italian inspired villa is built to the highest standard with quality and noble materials used both inside and out. The plot itself is approximately 1500m2 and offers full privacy set in a very tranquil haven. Outdoors you will find a large very well maintained green Mediterranean vegetation garden with a beautiful Pergola where you can enjoy great dinners and drinks all year around. This exceptional house has 5 bedrooms and 4 bathrooms plus a guest toilet. The master bedroom also has a jacuzzi with whirlpool. Next to the Master Bedroom you have this incredible spacious office which could be easily converted into another bedroom with access to the large terrace overlooking the magnificent views of the sea and golf. The living area is an open plan dining and living room and it offers great natural lights. The kitchen comes fully equipped and has plenty of space, storage and views. Downstairs you have a staff room including a bathroom and you will find a truly amazing basement with a private bar, kitchen and music entertainment stage. The Basement has space for 4 cars and ample of storage. Next to this you have another beautiful terrace to enjoy the beautiful sunset. It is an unique property in one of the best locations.