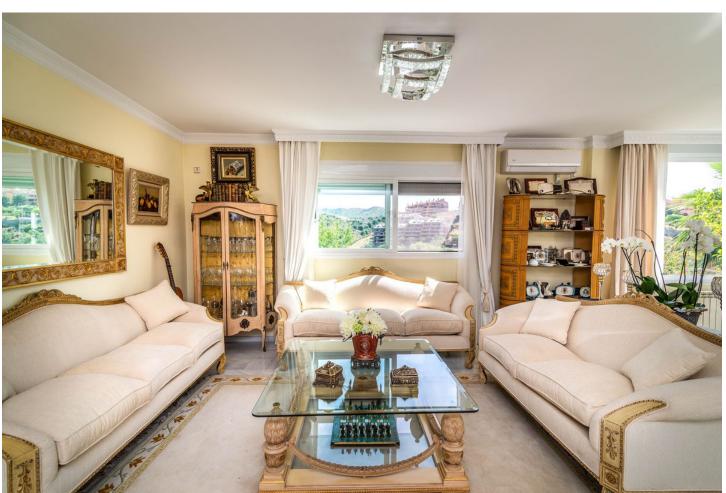

A beautiful Villa for sale in the sought after area of Santa Maria Golf in Elviria. This wonderful villa is set on a corner plot in a cul-de-sac and the house is truly something else. This Italian inspired villa is built to the highest standard with quality and noble materials used both inside and out. The plot itself is approximately 1500m2 and offers full privacy set in a very tranquil haven. Outdoors you will find a large very well maintained green Mediterranean vegetation garden with a beautiful Pergola where you can enjoy great dinners and drinks all year around. This exceptional house has 5 bedrooms and 4 bathrooms plus a guest toilet. The master bedroom also has a jacuzzi with whirlpool. Next to the Master Bedroom you have this incredible spacious office which could be easily converted into another bedroom with access to the large terrace overlooking the magnificent views of the sea and golf. The living area is an open plan dining and living room and it offers great natural lights. The kitchen comes fully equipped and has plenty of space, storage and views. Downstairs you have a staff room including a bathroom and you will find a truly amazing basement with a private bar, kitchen and music entertainment stage. The Basement has space for 4 cars and ample of storage. Next to this you have another beautiful terrace to enjoy the beautiful sunset. It is an unique property in one of the best locations.