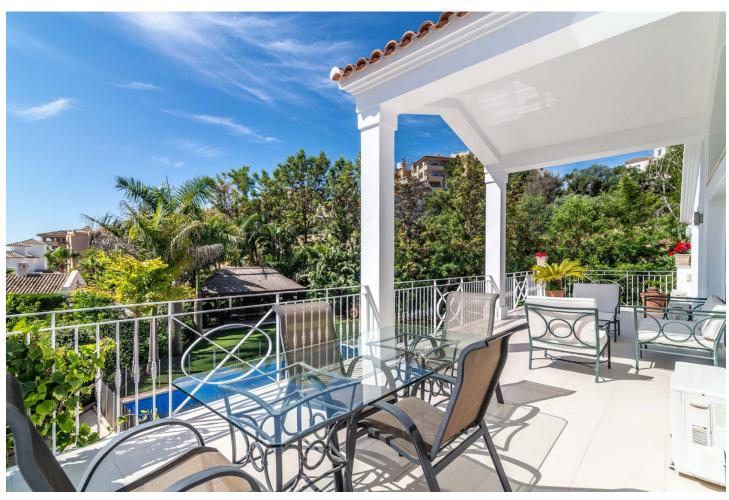

A beautiful Villa for sale in the sought after area of Santa Maria Golf in Elviria. This wonderful villa is set on a corner plot in a cul-de-sac and the house is truly something else. This Italian inspired villa is built to the highest standard with quality and noble materials used both inside and out. The plot itself is approximately 1500m2 and offers full privacy set in a very tranquil haven. Outdoors you will find a large very well maintained green Mediterranean vegetation garden with a beautiful Pergola where you can enjoy great dinners and drinks all year around. This exceptional house has 5 bedrooms and 4 bathrooms plus a guest toilet. The master bedroom also has a jacuzzi with whirlpool. Next to the Master Bedroom you have this incredible spacious office which could be easily converted into another bedroom with access to the large terrace overlooking the magnificent views of the sea and golf. The living area is an open plan dining and living room and it offers great natural lights. The kitchen comes fully equipped and has plenty of space, storage and views. Downstairs you have a staff room including a bathroom and you will find a truly amazing basement with a private bar, kitchen and music entertainment stage. The Basement has space for 4 cars and ample of storage. Next to this you have another beautiful terrace to enjoy the beautiful sunset. It is an unique property in one of the best locations.