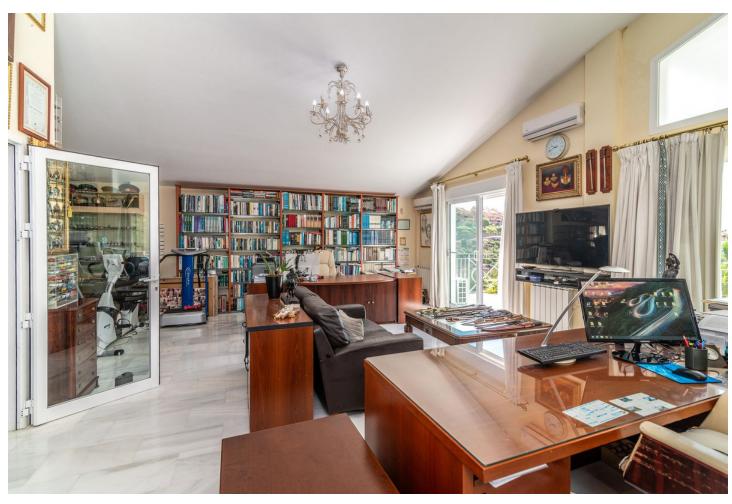

A beautiful Villa for sale in the sought after area of Santa Maria Golf in Elviria. This wonderful villa is set on a corner plot in a cul-de-sac and the house is truly something else. This Italian inspired villa is built to the highest standard with quality and noble materials used both inside and out. The plot itself is approximately 1500m2 and offers full privacy set in a very tranquil haven. Outdoors you will find a large very well maintained green Mediterranean vegetation garden with a beautiful Pergola where you can enjoy great dinners and drinks all year around. This exceptional house has 5 bedrooms and 4 bathrooms plus a guest toilet. The master bedroom also has a jacuzzi with whirlpool. Next to the Master Bedroom you have this incredible spacious office which could be easily converted into another bedroom with access to the large terrace overlooking the magnificent views of the sea and golf. The living area is an open plan dining and living room and it offers great natural lights. The kitchen comes fully equipped and has plenty of space, storage and views. Downstairs you have a staff room including a bathroom and you will find a truly amazing basement with a private bar, kitchen and music entertainment stage. The Basement has space for 4 cars and ample of storage. Next to this you have another beautiful terrace to enjoy the beautiful sunset. It is an unique property in one of the best locations.