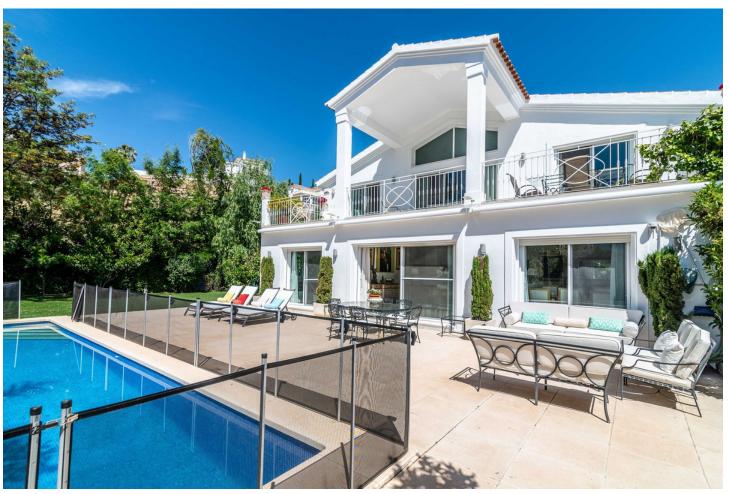

A beautiful Villa for sale in the sought after area of Santa Maria Golf in Elviria. This wonderful villa is set on a corner plot in a cul-de-sac and the house is truly something else. This Italian inspired villa is built to the highest standard with quality and noble materials used both inside and out. The plot itself is approximately 1500m2 and offers full privacy set in a very tranquil haven. Outdoors you will find a large very well maintained green Mediterranean vegetation garden with a beautiful Pergola where you can enjoy great dinners and drinks all year around. This exceptional house has 5 bedrooms and 4 bathrooms plus a guest toilet. The master bedroom also has a jacuzzi with whirlpool. Next to the Master Bedroom you have this incredible spacious office which could be easily converted into another bedroom with access to the large terrace overlooking the magnificent views of the sea and golf. The living area is an open plan dining and living room and it offers great natural lights. The kitchen comes fully equipped and has plenty of space, storage and views. Downstairs you have a staff room including a bathroom and you will find a truly amazing basement with a private bar, kitchen and music entertainment stage. The Basement has space for 4 cars and ample of storage. Next to this you have another beautiful terrace to enjoy the beautiful sunset. It is an unique property in one of the best locations.

Setting Condition **Climate Control** Pool Frontline Golf Excellent Private Air Conditioning ✓ Hot A/C Close To Golf Close To Shops Cold A/C Close To Sea Views Garden **Furniture** Kitchen Sea Fully Fitted Private Fully Furnished Mountain ✓ Golf Parking Garage