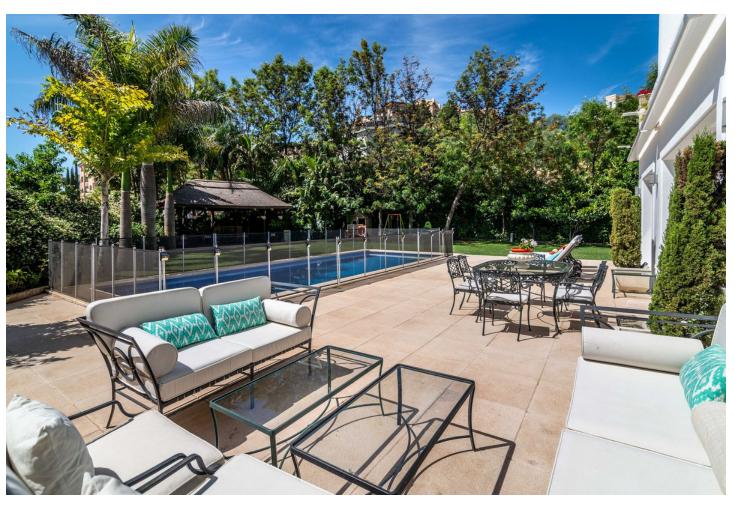

A beautiful Villa for sale in the sought after area of Santa Maria Golf in Elviria. This wonderful villa is set on a corner plot in a cul-de-sac and the house is truly something else. This Italian inspired villa is built to the highest standard with quality and noble materials used both inside and out. The plot itself is approximately 1500m2 and offers full privacy set in a very tranquil haven. Outdoors you will find a large very well maintained green Mediterranean vegetation garden with a beautiful Pergola where you can enjoy great dinners and drinks all year around. This exceptional house has 5 bedrooms and 4 bathrooms plus a guest toilet. The master bedroom also has a jacuzzi with whirlpool. Next to the Master Bedroom you have this incredible spacious office which could be easily converted into another bedroom with access to the large terrace overlooking the magnificent views of the sea and golf. The living area is an open plan dining and living room and it offers great natural lights. The kitchen comes fully equipped and has plenty of space, storage and views. Downstairs you have a staff room including a bathroom and you will find a truly amazing basement with a private bar, kitchen and music entertainment stage. The Basement has space for 4 cars and ample of storage. Next to this you have another beautiful terrace to enjoy the beautiful sunset. It is an unique property in one of the best locations.

Setting Condition **Climate Control** Pool Frontline Golf Excellent Private Air Conditioning ✓ Hot A/C Close To Golf Close To Shops Cold A/C Close To Sea Views Garden **Furniture** Kitchen Sea Fully Fitted Private Fully Furnished Mountain ✓ Golf Parking Garage