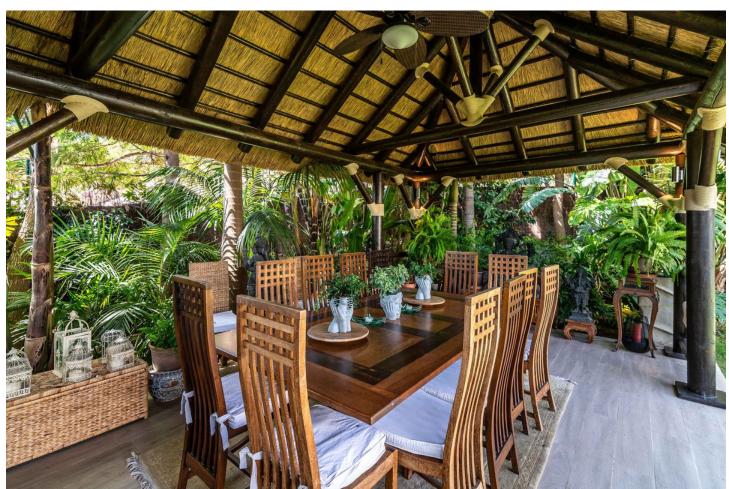

A beautiful Villa for sale in the sought after area of Santa Maria Golf in Elviria. This wonderful villa is set on a corner plot in a cul-de-sac and the house is truly something else. This Italian inspired villa is built to the highest standard with quality and noble materials used both inside and out. The plot itself is approximately 1500m2 and offers full privacy set in a very tranquil haven. Outdoors you will find a large very well maintained green Mediterranean vegetation garden with a beautiful Pergola where you can enjoy great dinners and drinks all year around. This exceptional house has 5 bedrooms and 4 bathrooms plus a guest toilet. The master bedroom also has a jacuzzi with whirlpool. Next to the Master Bedroom you have this incredible spacious office which could be easily converted into another bedroom with access to the large terrace overlooking the magnificent views of the sea and golf. The living area is an open plan dining and living room and it offers great natural lights. The kitchen comes fully equipped and has plenty of space, storage and views. Downstairs you have a staff room including a bathroom and you will find a truly amazing basement with a private bar, kitchen and music entertainment stage. The Basement has space for 4 cars and ample of storage. Next to this you have another beautiful terrace to enjoy the beautiful sunset. It is an unique property in one of the best locations.