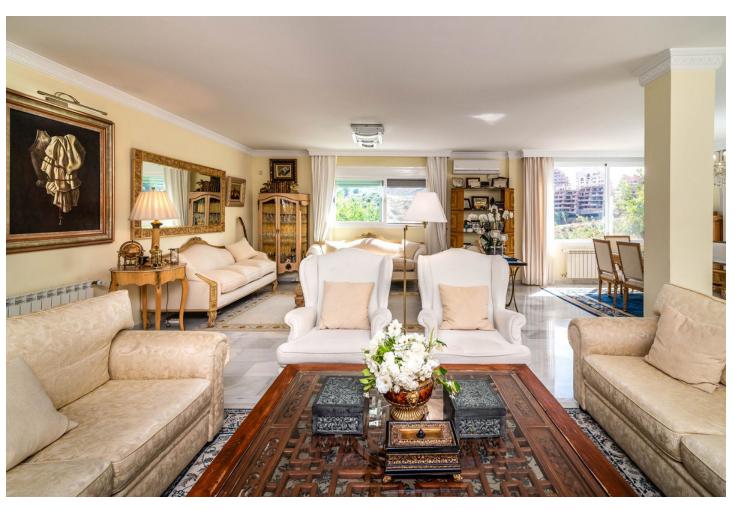

A beautiful Villa for sale in the sought after area of Santa Maria Golf in Elviria. This wonderful villa is set on a corner plot in a cul-de-sac and the house is truly something else. This Italian inspired villa is built to the highest standard with quality and noble materials used both inside and out. The plot itself is approximately 1500m2 and offers full privacy set in a very tranquil haven. Outdoors you will find a large very well maintained green Mediterranean vegetation garden with a beautiful Pergola where you can enjoy great dinners and drinks all year around. This exceptional house has 5 bedrooms and 4 bathrooms plus a guest toilet. The master bedroom also has a jacuzzi with whirlpool. Next to the Master Bedroom you have this incredible spacious office which could be easily converted into another bedroom with access to the large terrace overlooking the magnificent views of the sea and golf. The living area is an open plan dining and living room and it offers great natural lights. The kitchen comes fully equipped and has plenty of space, storage and views. Downstairs you have a staff room including a bathroom and you will find a truly amazing basement with a private bar, kitchen and music entertainment stage. The Basement has space for 4 cars and ample of storage. Next to this you have another beautiful terrace to enjoy the beautiful sunset. It is an unique property in one of the best locations.