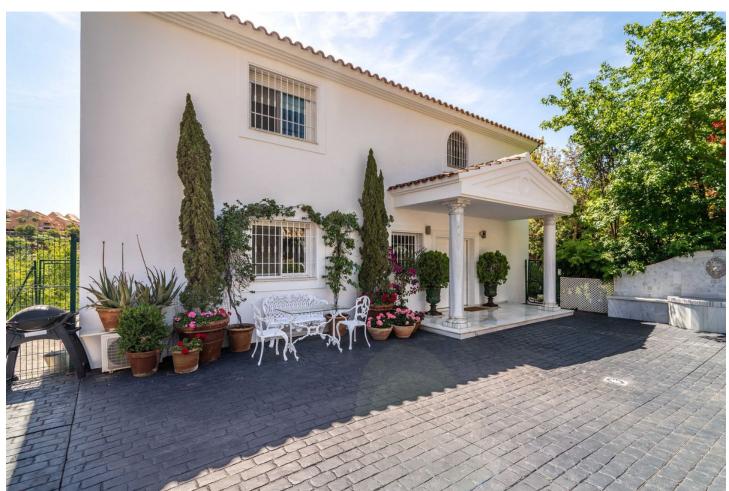

A beautiful Villa for sale in the sought after area of Santa Maria Golf in Elviria. This wonderful villa is set on a corner plot in a cul-de-sac and the house is truly something else. This Italian inspired villa is built to the highest standard with quality and noble materials used both inside and out. The plot itself is approximately 1500m2 and offers full privacy set in a very tranquil haven. Outdoors you will find a large very well maintained green Mediterranean vegetation garden with a beautiful Pergola where you can enjoy great dinners and drinks all year around. This exceptional house has 5 bedrooms and 4 bathrooms plus a guest toilet. The master bedroom also has a jacuzzi with whirlpool. Next to the Master Bedroom you have this incredible spacious office which could be easily converted into another bedroom with access to the large terrace overlooking the magnificent views of the sea and golf. The living area is an open plan dining and living room and it offers great natural lights. The kitchen comes fully equipped and has plenty of space, storage and views. Downstairs you have a staff room including a bathroom and you will find a truly amazing basement with a private bar, kitchen and music entertainment stage. The Basement has space for 4 cars and ample of storage. Next to this you have another beautiful terrace to enjoy the beautiful sunset. It is an unique property in one of the best locations.