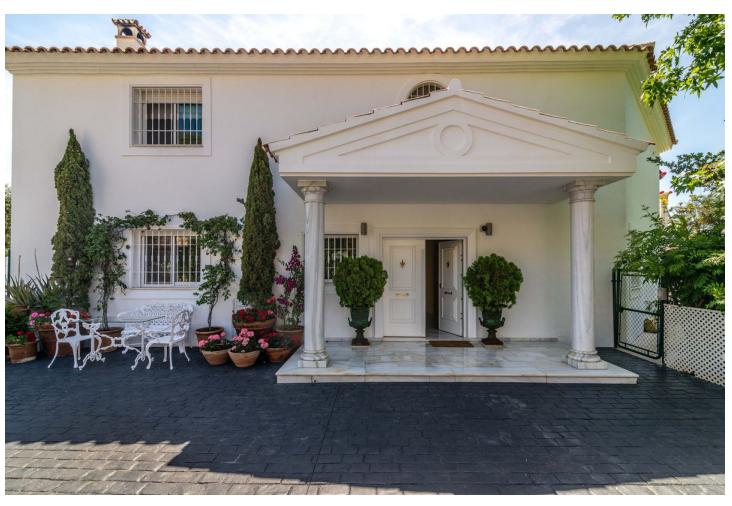

A beautiful Villa for sale in the sought after area of Santa Maria Golf in Elviria. This wonderful villa is set on a corner plot in a cul-de-sac and the house is truly something else. This Italian inspired villa is built to the highest standard with quality and noble materials used both inside and out. The plot itself is approximately 1500m2 and offers full privacy set in a very tranquil haven. Outdoors you will find a large very well maintained green Mediterranean vegetation garden with a beautiful Pergola where you can enjoy great dinners and drinks all year around. This exceptional house has 5 bedrooms and 4 bathrooms plus a guest toilet. The master bedroom also has a jacuzzi with whirlpool. Next to the Master Bedroom you have this incredible spacious office which could be easily converted into another bedroom with access to the large terrace overlooking the magnificent views of the sea and golf. The living area is an open plan dining and living room and it offers great natural lights. The kitchen comes fully equipped and has plenty of space, storage and views. Downstairs you have a staff room including a bathroom and you will find a truly amazing basement with a private bar, kitchen and music entertainment stage. The Basement has space for 4 cars and ample of storage. Next to this you have another beautiful terrace to enjoy the beautiful sunset. It is an unique property in one of the best locations.