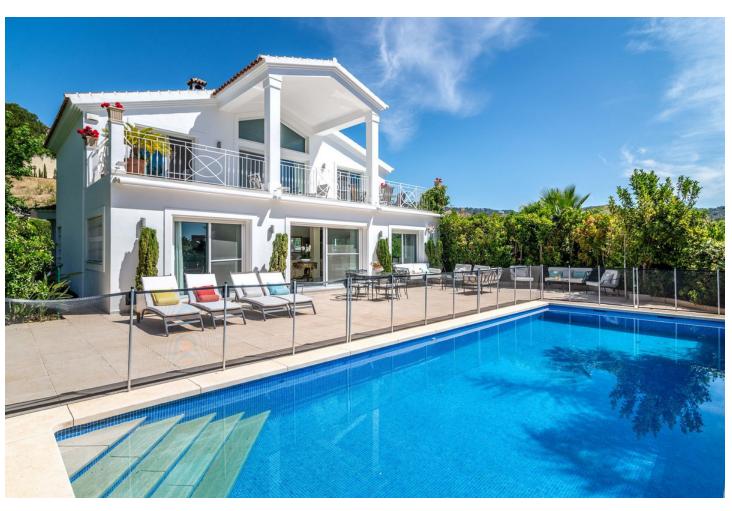

A beautiful Villa for sale in the sought after area of Santa Maria Golf in Elviria. This wonderful villa is set on a corner plot in a cul-de-sac and the house is truly something else. This Italian inspired villa is built to the highest standard with quality and noble materials used both inside and out. The plot itself is approximately 1500m2 and offers full privacy set in a very tranquil haven. Outdoors you will find a large very well maintained green Mediterranean vegetation garden with a beautiful Pergola where you can enjoy great dinners and drinks all year around. This exceptional house has 5 bedrooms and 4 bathrooms plus a guest toilet. The master bedroom also has a jacuzzi with whirlpool. Next to the Master Bedroom you have this incredible spacious office which could be easily converted into another bedroom with access to the large terrace overlooking the magnificent views of the sea and golf. The living area is an open plan dining and living room and it offers great natural lights. The kitchen comes fully equipped and has plenty of space, storage and views. Downstairs you have a staff room including a bathroom and you will find a truly amazing basement with a private bar, kitchen and music entertainment stage. The Basement has space for 4 cars and ample of storage. Next to this you have another beautiful terrace to enjoy the beautiful sunset. It is an unique property in one of the best locations.

Setting Condition **Climate Control** Pool Frontline Golf Excellent Private Air Conditioning ✓ Hot A/C Close To Golf Close To Shops Cold A/C Close To Sea Views Garden **Furniture** Kitchen Sea Fully Fitted Private Fully Furnished Mountain ✓ Golf Parking Garage