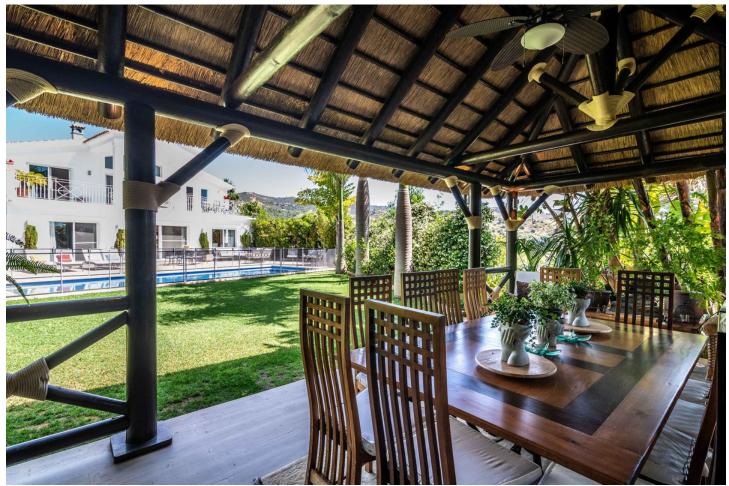

A beautiful Villa for sale in the sought after area of Santa Maria Golf in Elviria. This wonderful villa is set on a corner plot in a cul-de-sac and the house is truly something else. This Italian inspired villa is built to the highest standard with quality and noble materials used both inside and out. The plot itself is approximately 1500m2 and offers full privacy set in a very tranquil haven. Outdoors you will find a large very well maintained green Mediterranean vegetation garden with a beautiful Pergola where you can enjoy great dinners and drinks all year around. This exceptional house has 5 bedrooms and 4 bathrooms plus a guest toilet. The master bedroom also has a jacuzzi with whirlpool. Next to the Master Bedroom you have this incredible spacious office which could be easily converted into another bedroom with access to the large terrace overlooking the magnificent views of the sea and golf. The living area is an open plan dining and living room and it offers great natural lights. The kitchen comes fully equipped and has plenty of space, storage and views. Downstairs you have a staff room including a bathroom and you will find a truly amazing basement with a private bar, kitchen and music entertainment stage. The Basement has space for 4 cars and ample of storage. Next to this you have another beautiful terrace to enjoy the beautiful sunset. It is an unique property in one of the best locations.