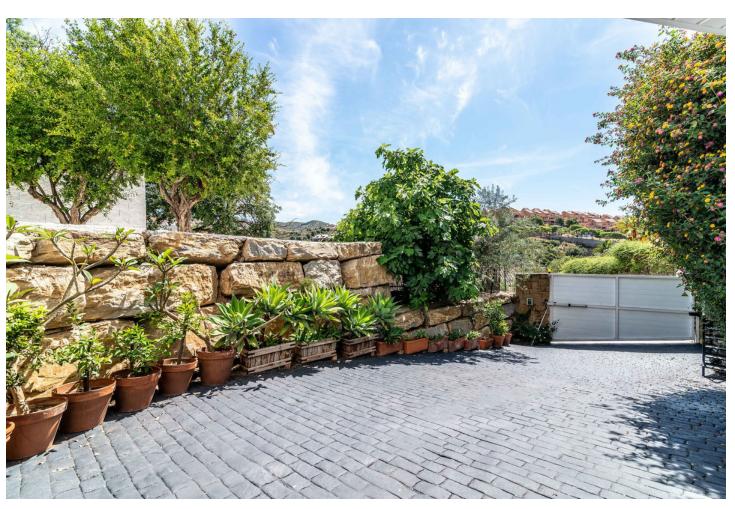

A beautiful Villa for sale in the sought after area of Santa Maria Golf in Elviria. This wonderful villa is set on a corner plot in a cul-de-sac and the house is truly something else. This Italian inspired villa is built to the highest standard with quality and noble materials used both inside and out. The plot itself is approximately 1500m2 and offers full privacy set in a very tranquil haven. Outdoors you will find a large very well maintained green Mediterranean vegetation garden with a beautiful Pergola where you can enjoy great dinners and drinks all year around. This exceptional house has 5 bedrooms and 4 bathrooms plus a guest toilet. The master bedroom also has a jacuzzi with whirlpool. Next to the Master Bedroom you have this incredible spacious office which could be easily converted into another bedroom with access to the large terrace overlooking the magnificent views of the sea and golf. The living area is an open plan dining and living room and it offers great natural lights. The kitchen comes fully equipped and has plenty of space, storage and views. Downstairs you have a staff room including a bathroom and you will find a truly amazing basement with a private bar, kitchen and music entertainment stage. The Basement has space for 4 cars and ample of storage. Next to this you have another beautiful terrace to enjoy the beautiful sunset. It is an unique property in one of the best locations.