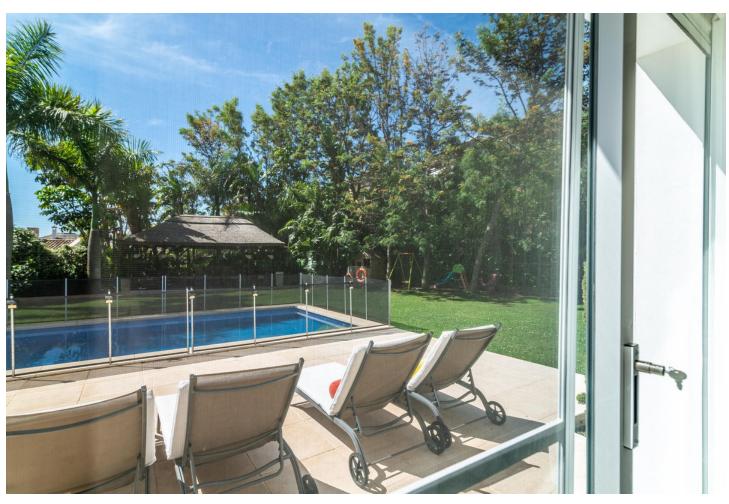

A beautiful Villa for sale in the sought after area of Santa Maria Golf in Elviria. This wonderful villa is set on a corner plot in a cul-de-sac and the house is truly something else. This Italian inspired villa is built to the highest standard with quality and noble materials used both inside and out. The plot itself is approximately 1500m2 and offers full privacy set in a very tranquil haven. Outdoors you will find a large very well maintained green Mediterranean vegetation garden with a beautiful Pergola where you can enjoy great dinners and drinks all year around. This exceptional house has 5 bedrooms and 4 bathrooms plus a guest toilet. The master bedroom also has a jacuzzi with whirlpool. Next to the Master Bedroom you have this incredible spacious office which could be easily converted into another bedroom with access to the large terrace overlooking the magnificent views of the sea and golf. The living area is an open plan dining and living room and it offers great natural lights. The kitchen comes fully equipped and has plenty of space, storage and views. Downstairs you have a staff room including a bathroom and you will find a truly amazing basement with a private bar, kitchen and music entertainment stage. The Basement has space for 4 cars and ample of storage. Next to this you have another beautiful terrace to enjoy the beautiful sunset. It is an unique property in one of the best locations.

Setting Condition **Climate Control** Pool Frontline Golf Excellent Private Air Conditioning ✓ Hot A/C Close To Golf Close To Shops Cold A/C Close To Sea Views Garden **Furniture** Kitchen Sea Fully Fitted Private Fully Furnished Mountain ✓ Golf Parking Garage