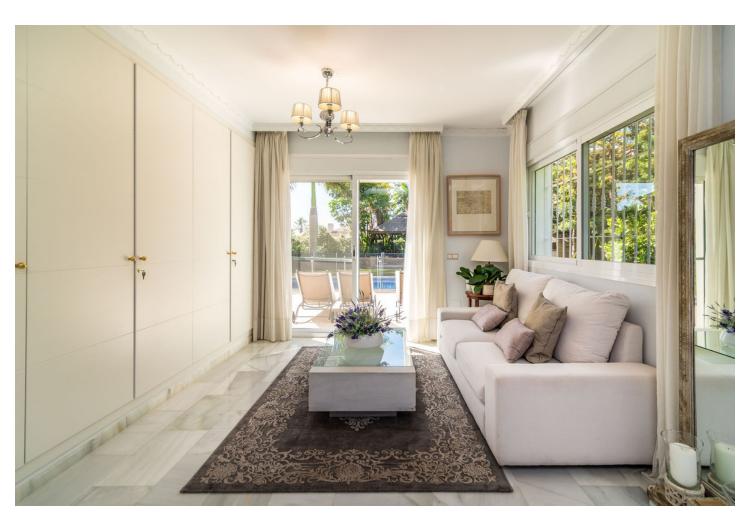

A beautiful Villa for sale in the sought after area of Santa Maria Golf in Elviria. This wonderful villa is set on a corner plot in a cul-de-sac and the house is truly something else. This Italian inspired villa is built to the highest standard with quality and noble materials used both inside and out. The plot itself is approximately 1500m2 and offers full privacy set in a very tranquil haven. Outdoors you will find a large very well maintained green Mediterranean vegetation garden with a beautiful Pergola where you can enjoy great dinners and drinks all year around. This exceptional house has 5 bedrooms and 4 bathrooms plus a guest toilet. The master bedroom also has a jacuzzi with whirlpool. Next to the Master Bedroom you have this incredible spacious office which could be easily converted into another bedroom with access to the large terrace overlooking the magnificent views of the sea and golf. The living area is an open plan dining and living room and it offers great natural lights. The kitchen comes fully equipped and has plenty of space, storage and views. Downstairs you have a staff room including a bathroom and you will find a truly amazing basement with a private bar, kitchen and music entertainment stage. The Basement has space for 4 cars and ample of storage. Next to this you have another beautiful terrace to enjoy the beautiful sunset. It is an unique property in one of the best locations.