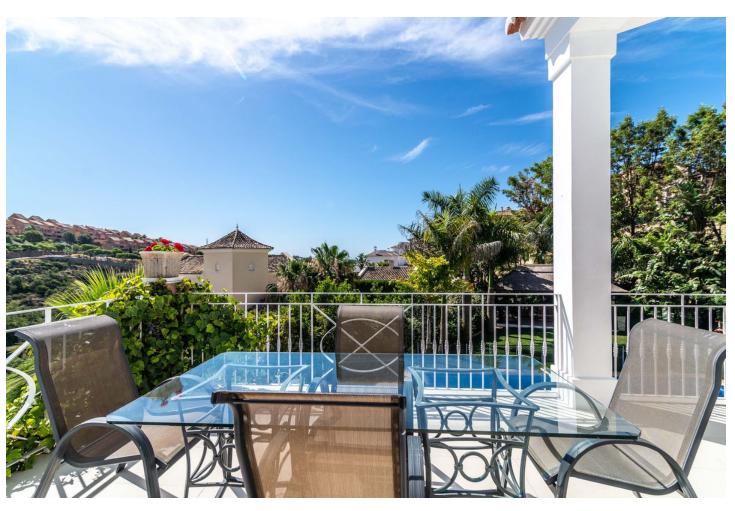

A beautiful Villa for sale in the sought after area of Santa Maria Golf in Elviria. This wonderful villa is set on a corner plot in a cul-de-sac and the house is truly something else. This Italian inspired villa is built to the highest standard with quality and noble materials used both inside and out. The plot itself is approximately 1500m2 and offers full privacy set in a very tranquil haven. Outdoors you will find a large very well maintained green Mediterranean vegetation garden with a beautiful Pergola where you can enjoy great dinners and drinks all year around. This exceptional house has 5 bedrooms and 4 bathrooms plus a guest toilet. The master bedroom also has a jacuzzi with whirlpool. Next to the Master Bedroom you have this incredible spacious office which could be easily converted into another bedroom with access to the large terrace overlooking the magnificent views of the sea and golf. The living area is an open plan dining and living room and it offers great natural lights. The kitchen comes fully equipped and has plenty of space, storage and views. Downstairs you have a staff room including a bathroom and you will find a truly amazing basement with a private bar, kitchen and music entertainment stage. The Basement has space for 4 cars and ample of storage. Next to this you have another beautiful terrace to enjoy the beautiful sunset. It is an unique property in one of the best locations.