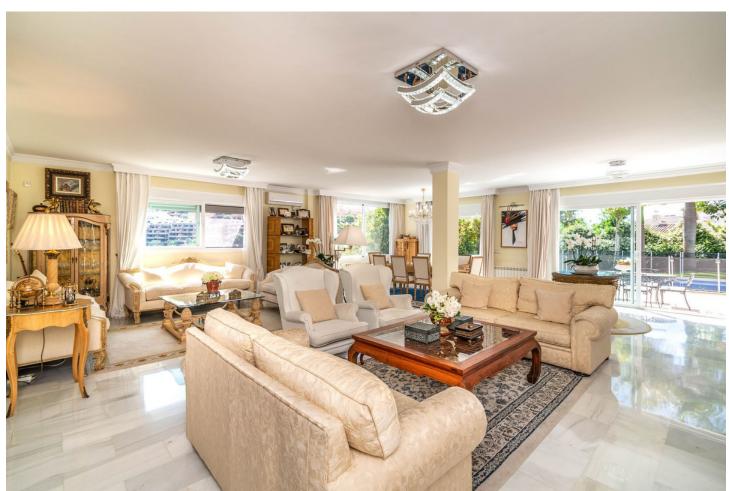

A beautiful Villa for sale in the sought after area of Santa Maria Golf in Elviria. This wonderful villa is set on a corner plot in a cul-de-sac and the house is truly something else. This Italian inspired villa is built to the highest standard with quality and noble materials used both inside and out. The plot itself is approximately 1500m2 and offers full privacy set in a very tranquil haven. Outdoors you will find a large very well maintained green Mediterranean vegetation garden with a beautiful Pergola where you can enjoy great dinners and drinks all year around. This exceptional house has 5 bedrooms and 4 bathrooms plus a guest toilet. The master bedroom also has a jacuzzi with whirlpool. Next to the Master Bedroom you have this incredible spacious office which could be easily converted into another bedroom with access to the large terrace overlooking the magnificent views of the sea and golf. The living area is an open plan dining and living room and it offers great natural lights. The kitchen comes fully equipped and has plenty of space, storage and views. Downstairs you have a staff room including a bathroom and you will find a truly amazing basement with a private bar, kitchen and music entertainment stage. The Basement has space for 4 cars and ample of storage. Next to this you have another beautiful terrace to enjoy the beautiful sunset. It is an unique property in one of the best locations.