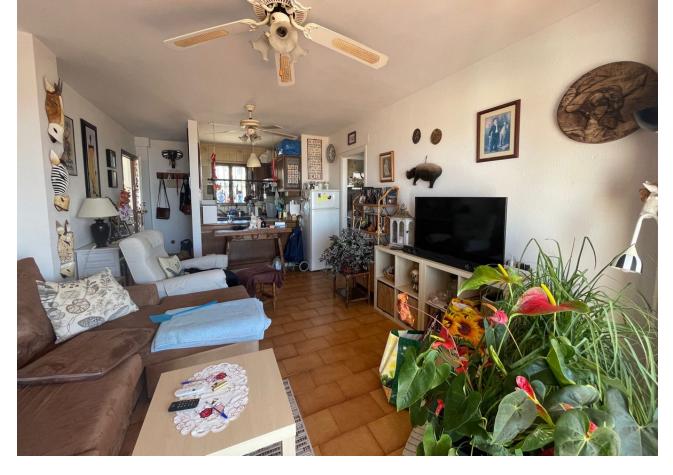

Bar/Restaurant with open terrace and interior space of good size, located a short distance from the beach, local transport and other commercial areas. This business established for a long time has been marketed with incredible success for more than 30 years, and the owner now wishes to retire. Fully equipped kitchen, large bar and interior being, ladies and gentlemen and large open terrace (or cover if preferred). The premises requires a small reform, but it has an appropriate price. Wide parking locally, located in the heart of a very busy residential and holiday area. The perfect opportunity to acquire a fabulous commercial space, with great income and investment potential. It also includes a two bedroom apartment, a bathroom, dining room, American kitchen and terrace with sea views. Be sure to visit it !!!!