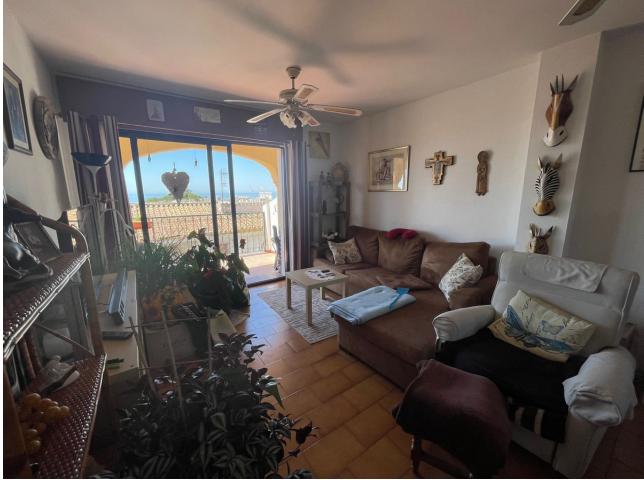

Bar/Restaurant with open terrace and interior space of good size, located a short distance from the beach, local transport and other commercial areas. This business established for a long time has been marketed with incredible success for more than 30 years, and the owner now wishes to retire. Fully equipped kitchen, large bar and interior being, ladies and gentlemen and large open terrace (or cover if preferred). The premises requires a small reform, but it has an appropriate price. Wide parking locally, located in the heart of a very busy residential and holiday area. The perfect opportunity to acquire a fabulous commercial space, with great income and investment potential. It also includes a two bedroom apartment, a bathroom, dining room, American kitchen and terrace with sea views. Be sure to visit it !!!!