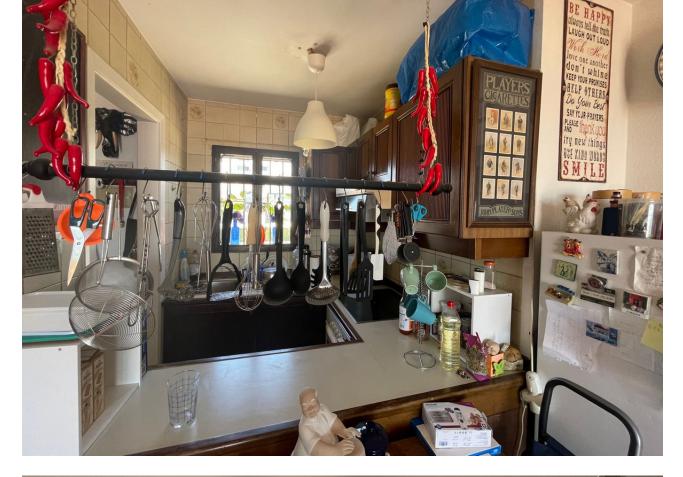

Bar/Restaurant with open terrace and interior space of good size, located a short distance from the beach, local transport and other commercial areas. This business established for a long time has been marketed with incredible success for more than 30 years, and the owner now wishes to retire. Fully equipped kitchen, large bar and interior being, ladies and gentlemen and large open terrace (or cover if preferred). The premises requires a small reform, but it has an appropriate price. Wide parking locally, located in the heart of a very busy residential and holiday area. The perfect opportunity to acquire a fabulous commercial space, with great income and investment potential. It also includes a two bedroom apartment, a bathroom, dining room, American kitchen and terrace with sea views. Be sure to visit it !!!!