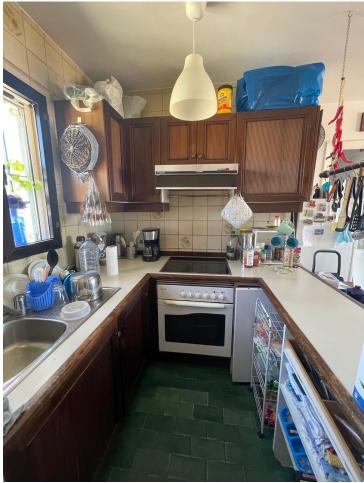

Bar/Restaurant with open terrace and interior space of good size, located a short distance from the beach, local transport and other commercial areas. This business established for a long time has been marketed with incredible success for more than 30 years, and the owner now wishes to retire. Fully equipped kitchen, large bar and interior being, ladies and gentlemen and large open terrace (or cover if preferred). The premises requires a small reform, but it has an appropriate price. Wide parking locally, located in the heart of a very busy residential and holiday area. The perfect opportunity to acquire a fabulous commercial space, with great income and investment potential. It also includes a two bedroom apartment, a bathroom, dining room, American kitchen and terrace with sea views. Be sure to visit it !!!!