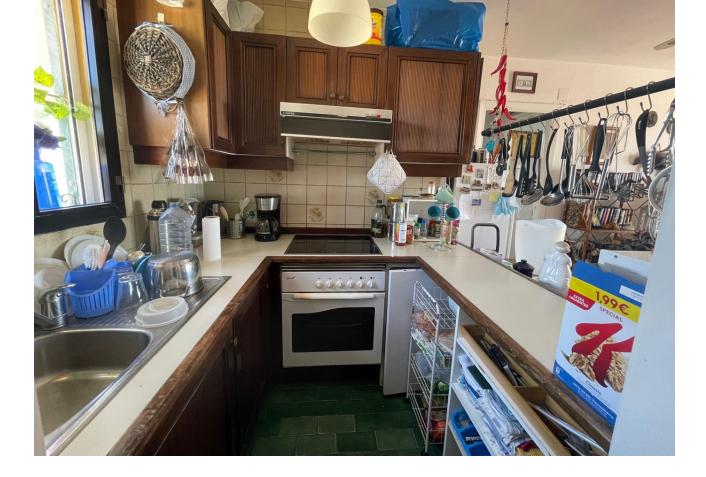

Bar/Restaurant with open terrace and interior space of good size, located a short distance from the beach, local transport and other commercial areas. This business established for a long time has been marketed with incredible success for more than 30 years, and the owner now wishes to retire. Fully equipped kitchen, large bar and interior being, ladies and gentlemen and large open terrace (or cover if preferred). The premises requires a small reform, but it has an appropriate price. Wide parking locally, located in the heart of a very busy residential and holiday area. The perfect opportunity to acquire a fabulous commercial space, with great income and investment potential. It also includes a two bedroom apartment, a bathroom, dining room, American kitchen and terrace with sea views. Be sure to visit it !!!!