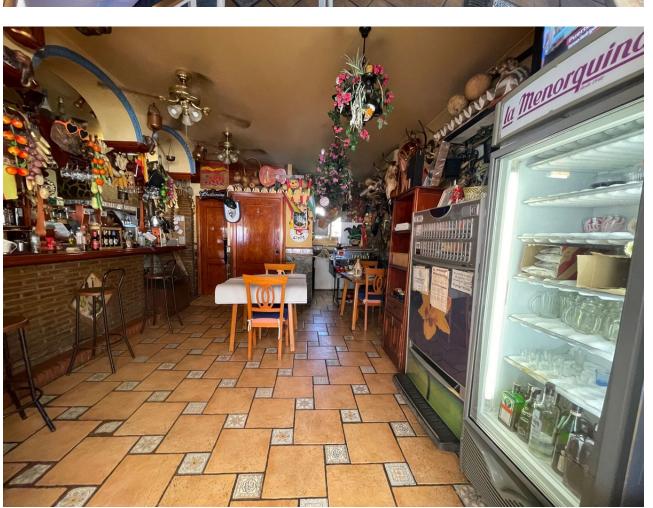

Bar/Restaurant with open terrace and interior space of good size, located a short distance from the beach, local transport and other commercial areas. This business established for a long time has been marketed with incredible success for more than 30 years, and the owner now wishes to retire. Fully equipped kitchen, large bar and interior being, ladies and gentlemen and large open terrace (or cover if preferred). The premises requires a small reform, but it has an appropriate price. Wide parking locally, located in the heart of a very busy residential and holiday area. The perfect opportunity to acquire a fabulous commercial space, with great income and investment potential. It also includes a two bedroom apartment, a bathroom, dining room, American kitchen and terrace with sea views. Be sure to visit it !!!!