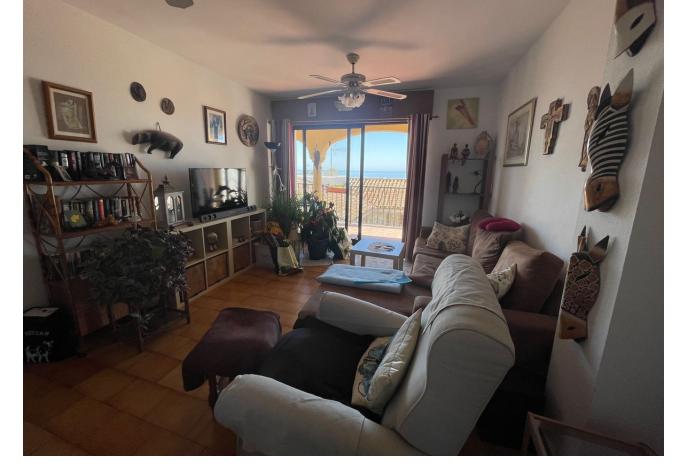

Bar/Restaurant with open terrace and interior space of good size, located a short distance from the beach, local transport and other commercial areas. This business established for a long time has been marketed with incredible success for more than 30 years, and the owner now wishes to retire. Fully equipped kitchen, large bar and interior being, ladies and gentlemen and large open terrace (or cover if preferred). The premises requires a small reform, but it has an appropriate price. Wide parking locally, located in the heart of a very busy residential and holiday area. The perfect opportunity to acquire a fabulous commercial space, with great income and investment potential. It also includes a two bedroom apartment, a bathroom, dining room, American kitchen and terrace with sea views. Be sure to visit it !!!!