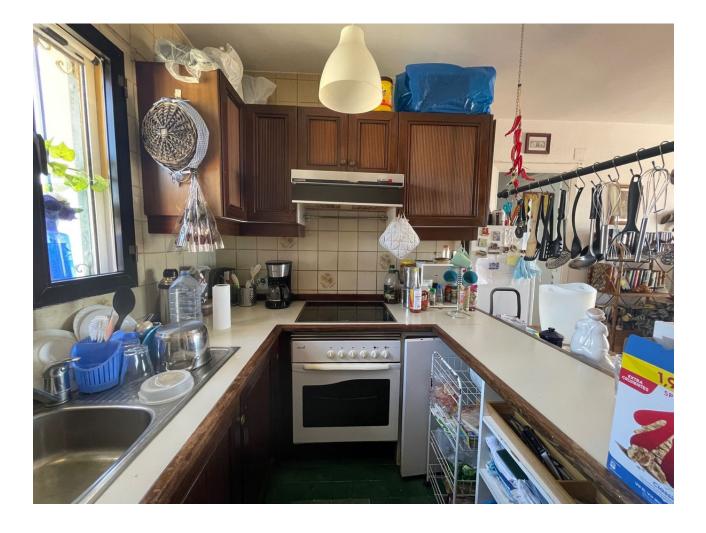

Bar/Restaurant with open terrace and interior space of good size, located a short distance from the beach, local transport and other commercial areas. This business established for a long time has been marketed with incredible success for more than 30 years, and the owner now wishes to retire. Fully equipped kitchen, large bar and interior being, ladies and gentlemen and large open terrace (or cover if preferred). The premises requires a small reform, but it has an appropriate price. Wide parking locally, located in the heart of a very busy residential and holiday area. The perfect opportunity to acquire a fabulous commercial space, with great income and investment potential. It also includes a two bedroom apartment, a bathroom, dining room, American kitchen and terrace with sea views. Be sure to visit it !!!!