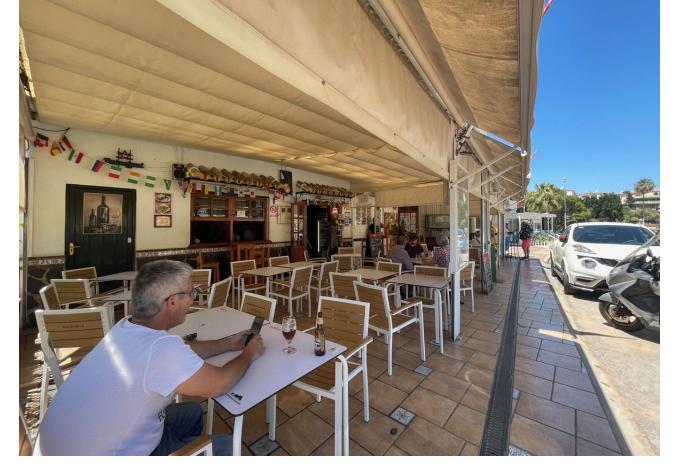

Bar/Restaurant with open terrace and interior space of good size, located a short distance from the beach, local transport and other commercial areas. This business established for a long time has been marketed with incredible success for more than 30 years, and the owner now wishes to retire. Fully equipped kitchen, large bar and interior being, ladies and gentlemen and large open terrace (or cover if preferred). The premises requires a small reform, but it has an appropriate price. Wide parking locally, located in the heart of a very busy residential and holiday area. The perfect opportunity to acquire a fabulous commercial space, with great income and investment potential. It also includes a two bedroom apartment, a bathroom, dining room, American kitchen and terrace with sea views. Be sure to visit it !!!!