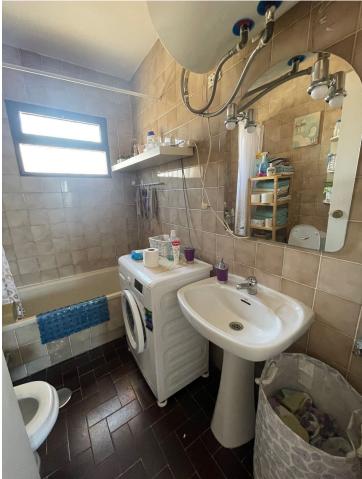

Bar/Restaurant with open terrace and interior space of good size, located a short distance from the beach, local transport and other commercial areas. This business established for a long time has been marketed with incredible success for more than 30 years, and the owner now wishes to retire. Fully equipped kitchen, large bar and interior being, ladies and gentlemen and large open terrace (or cover if preferred). The premises requires a small reform, but it has an appropriate price. Wide parking locally, located in the heart of a very busy residential and holiday area. The perfect opportunity to acquire a fabulous commercial space, with great income and investment potential. It also includes a two bedroom apartment, a bathroom, dining room, American kitchen and terrace with sea views. Be sure to visit it !!!!