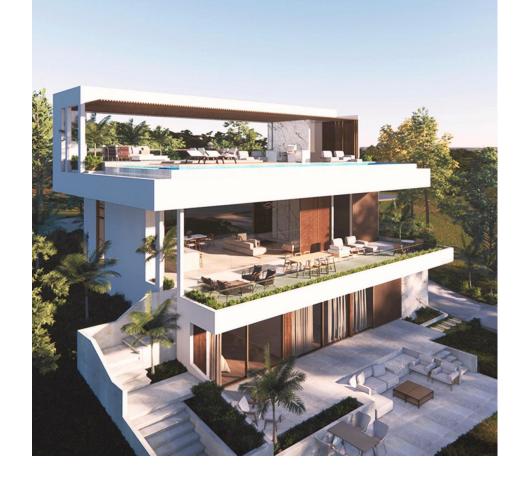

## Sales - House - Campo Mijas 1.300.000€

www.mibgroup.es +34 662 58 96 58 info@mibgroup.es

Ref.-ID: MIBGR4076527 Campo Mijas House

4

5

220 m2

787 m2

Luxurious Contemporary Villa | Campo Mijas We are very proud to introduce to you this unique 5\* off plan villa, nestled within the heart of this well established urbanisation. This price is for the completed Key in Hand Villa Distributed over 3 floors with a unique roof-top infinity pool, the owners of this home will be able to enjoy a peaceful lifestyle surrounded by nature and be privileged to spectacular rooftop views spanning the coastline of Mijas Costa. The elegant villa design perfectly encapsulates the mediterranean lifestyle and creates a harmony with its natural surroundings. Open interiors merge seamlessly with ample terraces on each level providing plenty of relaxation areas. The house itself will be built to the highest of standards utilising an assortment of natural finishings. The new owners are able to personalise the internal distribution should they wish. They can work with the project manager to put their own stamp on what can only be described as a work of art. Current plans are for 4 bedrooms, 5 bathrooms (4 of which are ensuite), and a large 100m2 basement to be utilised to your desire, games room, gym, additional bedrooms, office space or all of above. Works can start almost immediately with the license that is in place and the build should take around 13 months, although the contract will be for 15 months to account for any unforeseen circumstances. Campo Mijas and its surrounding areas seem to be enjoying a massive uplift in value with the current boom in the Spanish property market. Decent real estate in the area doesn't stay on the market for very long. A flexible payment schedule can be arrange between the new owners and the project manager. Please don't hesitate to get in touch for more information and viewings......this opportunity will not be on the market for very long. From 4 en-suite bedrooms 220+ m2 built 100 m2 basement 787 m2 plot with infinity rooftop pool