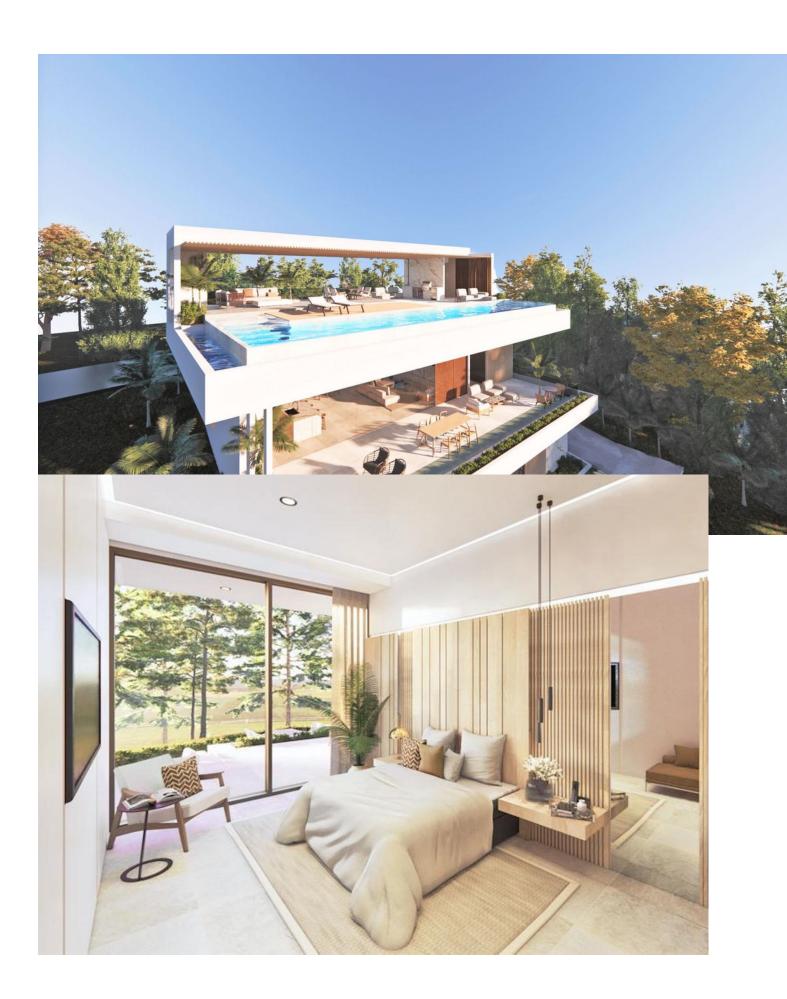

## Sales - House - Campo Mijas 1.300.000€

www.mibgroup.es +34 662 58 96 58 info@mibgroup.es

Ref.-ID: MIBGR4076527 Campo Mijas House

4

5

220 m2

787 m2

Luxurious Contemporary Villa | Campo Mijas We are very proud to introduce to you this unique 5\* off plan villa, nestled within the heart of this well established urbanisation. This price is for the completed Key in Hand Villa Distributed over 3 floors with a unique roof-top infinity pool, the owners of this home will be able to enjoy a peaceful lifestyle surrounded by nature and be privileged to spectacular rooftop views spanning the coastline of Mijas Costa. The elegant villa design perfectly encapsulates the mediterranean lifestyle and creates a harmony with its natural surroundings. Open interiors merge seamlessly with ample terraces on each level providing plenty of relaxation areas. The house itself will be built to the highest of standards utilising an assortment of natural finishings. The new owners are able to personalise the internal distribution should they wish. They can work with the project manager to put their own stamp on what can only be described as a work of art. Current plans are for 4 bedrooms, 5 bathrooms (4 of which are ensuite), and a large 100m2 basement to be utilised to your desire, games room, gym, additional bedrooms, office space or all of above. Works can start almost immediately with the license that is in place and the build should take around 13 months, although the contract will be for 15 months to account for any unforeseen circumstances. Campo Mijas and its surrounding areas seem to be enjoying a massive uplift in value with the current boom in the Spanish property market. Decent real estate in the area doesn't stay on the market for very long. A flexible payment schedule can be arrange between the new owners and the project manager. Please don't hesitate to get in touch for more information and viewings......this opportunity will not be on the market for very long. From 4 en-suite bedrooms 220+ m2 built 100 m2 basement 787 m2 plot with infinity rooftop pool