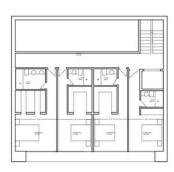

## Sales - House - Campo Mijas 1.300.000€

www.mibgroup.es +34 662 58 96 58 info@mibgroup.es

Ref.-ID: MIBGR4076527 Campo Mijas House

4

5

220 m2

787 m2

Luxurious Contemporary Villa | Campo Mijas We are very proud to introduce to you this unique 5\* off plan villa, nestled within the heart of this well established urbanisation. This price is for the completed Key in Hand Villa Distributed over 3 floors with a unique roof-top infinity pool, the owners of this home will be able to enjoy a peaceful lifestyle surrounded by nature and be privileged to spectacular rooftop views spanning the coastline of Mijas Costa. The elegant villa design perfectly encapsulates the mediterranean lifestyle and creates a harmony with its natural surroundings. Open interiors merge seamlessly with ample terraces on each level providing plenty of relaxation areas. The house itself will be built to the highest of standards utilising an assortment of natural finishings. The new owners are able to personalise the internal distribution should they wish. They can work with the project manager to put their own stamp on what can only be described as a work of art. Current plans are for 4 bedrooms, 5 bathrooms (4 of which are ensuite), and a large 100m2 basement to be utilised to your desire, games room, gym, additional bedrooms, office space or all of above. Works can start almost immediately with the license that is in place and the build should take around 13 months, although the contract will be for 15 months to account for any unforeseen circumstances. Campo Mijas and its surrounding areas seem to be enjoying a massive uplift in value with the current boom in the Spanish property market. Decent real estate in the area doesn't stay on the market for very long. A flexible payment schedule can be arrange between the new owners and the project manager. Please don't hesitate to get in touch for more information and viewings......this opportunity will not be on the market for very long. From 4 en-suite bedrooms 220+ m2 built 100 m2 basement 787 m2 plot with infinity rooftop pool