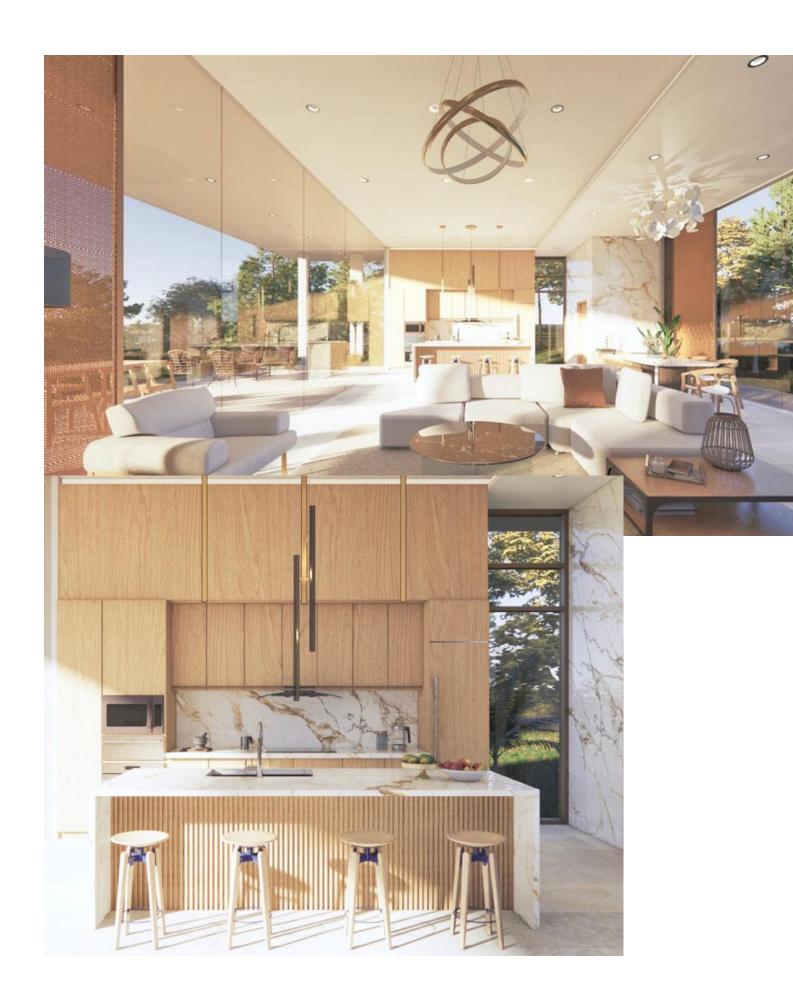

## Sales - House - Campo Mijas 1.300.000€

www.mibgroup.es +34 662 58 96 58 info@mibgroup.es

Ref.-ID: MIBGR4076527 Campo Mijas House

4

5

220 m2

787 m2

Luxurious Contemporary Villa | Campo Mijas We are very proud to introduce to you this unique 5\* off plan villa, nestled within the heart of this well established urbanisation. This price is for the completed Key in Hand Villa Distributed over 3 floors with a unique roof-top infinity pool, the owners of this home will be able to enjoy a peaceful lifestyle surrounded by nature and be privileged to spectacular rooftop views spanning the coastline of Mijas Costa. The elegant villa design perfectly encapsulates the mediterranean lifestyle and creates a harmony with its natural surroundings. Open interiors merge seamlessly with ample terraces on each level providing plenty of relaxation areas. The house itself will be built to the highest of standards utilising an assortment of natural finishings. The new owners are able to personalise the internal distribution should they wish. They can work with the project manager to put their own stamp on what can only be described as a work of art. Current plans are for 4 bedrooms, 5 bathrooms (4 of which are ensuite), and a large 100m2 basement to be utilised to your desire, games room, gym, additional bedrooms, office space or all of above. Works can start almost immediately with the license that is in place and the build should take around 13 months, although the contract will be for 15 months to account for any unforeseen circumstances. Campo Mijas and its surrounding areas seem to be enjoying a massive uplift in value with the current boom in the Spanish property market. Decent real estate in the area doesn't stay on the market for very long. A flexible payment schedule can be arrange between the new owners and the project manager. Please don't hesitate to get in touch for more information and viewings......this opportunity will not be on the market for very long. From 4 en-suite bedrooms 220+ m2 built 100 m2 basement 787 m2 plot with infinity rooftop pool