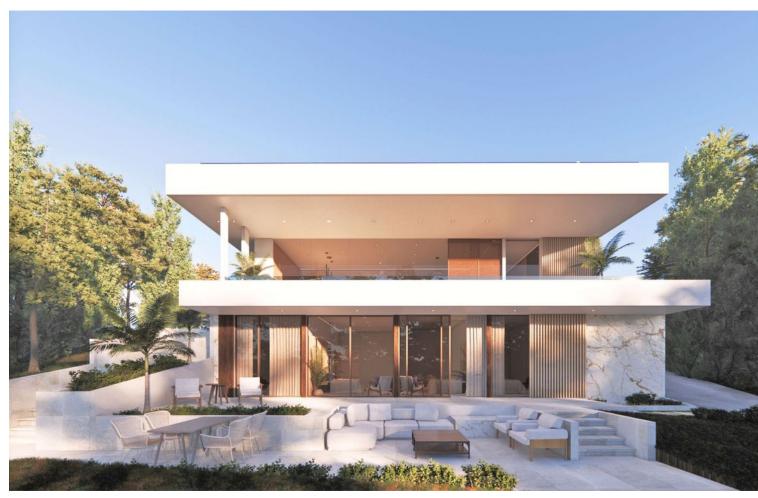

## Sales - House - Campo Mijas 1.300.000€

www.mibgroup.es +34 662 58 96 58 info@mibgroup.es

Ref.-ID: MIBGR4076527 Campo Mijas House

4

5

220 m2

787 m2

Luxurious Contemporary Villa | Campo Mijas We are very proud to introduce to you this unique 5\* off plan villa, nestled within the heart of this well established urbanisation. This price is for the completed Key in Hand Villa Distributed over 3 floors with a unique roof-top infinity pool, the owners of this home will be able to enjoy a peaceful lifestyle surrounded by nature and be privileged to spectacular rooftop views spanning the coastline of Mijas Costa. The elegant villa design perfectly encapsulates the mediterranean lifestyle and creates a harmony with its natural surroundings. Open interiors merge seamlessly with ample terraces on each level providing plenty of relaxation areas. The house itself will be built to the highest of standards utilising an assortment of natural finishings. The new owners are able to personalise the internal distribution should they wish. They can work with the project manager to put their own stamp on what can only be described as a work of art. Current plans are for 4 bedrooms, 5 bathrooms (4 of which are ensuite), and a large 100m2 basement to be utilised to your desire, games room, gym, additional bedrooms, office space or all of above. Works can start almost immediately with the license that is in place and the build should take around 13 months, although the contract will be for 15 months to account for any unforeseen circumstances. Campo Mijas and its surrounding areas seem to be enjoying a massive uplift in value with the current boom in the Spanish property market. Decent real estate in the area doesn't stay on the market for very long. A flexible payment schedule can be arrange between the new owners and the project manager. Please don't hesitate to get in touch for more information and viewings......this opportunity will not be on the market for very long. From 4 en-suite bedrooms 220+ m2 built 100 m2 basement 787 m2 plot with infinity rooftop pool