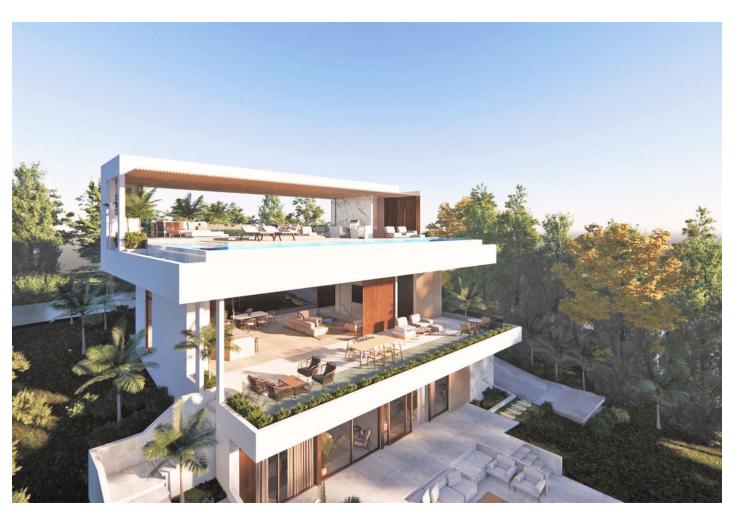

## Sales - House - Campo Mijas 1.300.000€

www.mibgroup.es +34 662 58 96 58 info@mibgroup.es

Ref.-ID: MIBGR4076527 Campo Mijas House

4

5

220 m2

787 m2

Luxurious Contemporary Villa | Campo Mijas We are very proud to introduce to you this unique 5\* off plan villa, nestled within the heart of this well established urbanisation. This price is for the completed Key in Hand Villa Distributed over 3 floors with a unique roof-top infinity pool, the owners of this home will be able to enjoy a peaceful lifestyle surrounded by nature and be privileged to spectacular rooftop views spanning the coastline of Mijas Costa. The elegant villa design perfectly encapsulates the mediterranean lifestyle and creates a harmony with its natural surroundings. Open interiors merge seamlessly with ample terraces on each level providing plenty of relaxation areas. The house itself will be built to the highest of standards utilising an assortment of natural finishings. The new owners are able to personalise the internal distribution should they wish. They can work with the project manager to put their own stamp on what can only be described as a work of art. Current plans are for 4 bedrooms, 5 bathrooms (4 of which are ensuite), and a large 100m2 basement to be utilised to your desire, games room, gym, additional bedrooms, office space or all of above. Works can start almost immediately with the license that is in place and the build should take around 13 months, although the contract will be for 15 months to account for any unforeseen circumstances. Campo Mijas and its surrounding areas seem to be enjoying a massive uplift in value with the current boom in the Spanish property market. Decent real estate in the area doesn't stay on the market for very long. A flexible payment schedule can be arrange between the new owners and the project manager. Please don't hesitate to get in touch for more information and viewings......this opportunity will not be on the market for very long. From 4 en-suite bedrooms 220+ m2 built 100 m2 basement 787 m2 plot with infinity rooftop pool