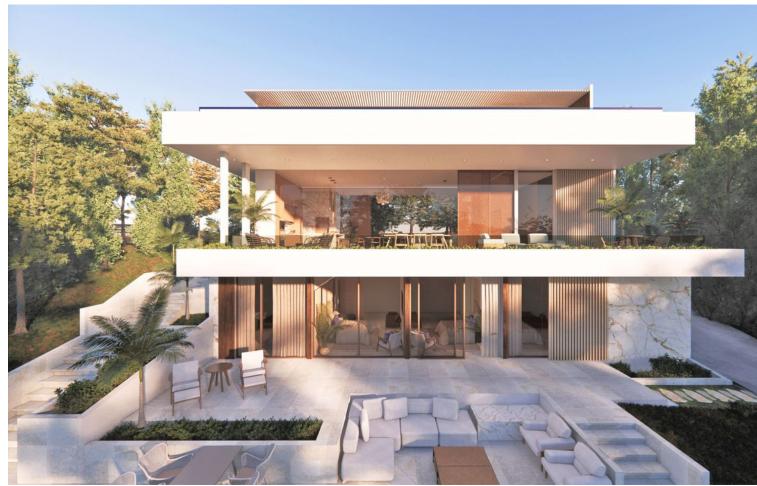

## Sales - House - Campo Mijas 1.300.000€

www.mibgroup.es +34 662 58 96 58 info@mibgroup.es

Ref.-ID: MIBGR4076527 Campo Mijas House

4

5

220 m2

787 m2

Luxurious Contemporary Villa | Campo Mijas We are very proud to introduce to you this unique 5\* off plan villa, nestled within the heart of this well established urbanisation. This price is for the completed Key in Hand Villa Distributed over 3 floors with a unique roof-top infinity pool, the owners of this home will be able to enjoy a peaceful lifestyle surrounded by nature and be privileged to spectacular rooftop views spanning the coastline of Mijas Costa. The elegant villa design perfectly encapsulates the mediterranean lifestyle and creates a harmony with its natural surroundings. Open interiors merge seamlessly with ample terraces on each level providing plenty of relaxation areas. The house itself will be built to the highest of standards utilising an assortment of natural finishings. The new owners are able to personalise the internal distribution should they wish. They can work with the project manager to put their own stamp on what can only be described as a work of art. Current plans are for 4 bedrooms, 5 bathrooms (4 of which are ensuite), and a large 100m2 basement to be utilised to your desire, games room, gym, additional bedrooms, office space or all of above. Works can start almost immediately with the license that is in place and the build should take around 13 months, although the contract will be for 15 months to account for any unforeseen circumstances. Campo Mijas and its surrounding areas seem to be enjoying a massive uplift in value with the current boom in the Spanish property market. Decent real estate in the area doesn't stay on the market for very long. A flexible payment schedule can be arrange between the new owners and the project manager. Please don't hesitate to get in touch for more information and viewings......this opportunity will not be on the market for very long. From 4 en-suite bedrooms 220+ m2 built 100 m2 basement 787 m2 plot with infinity rooftop pool