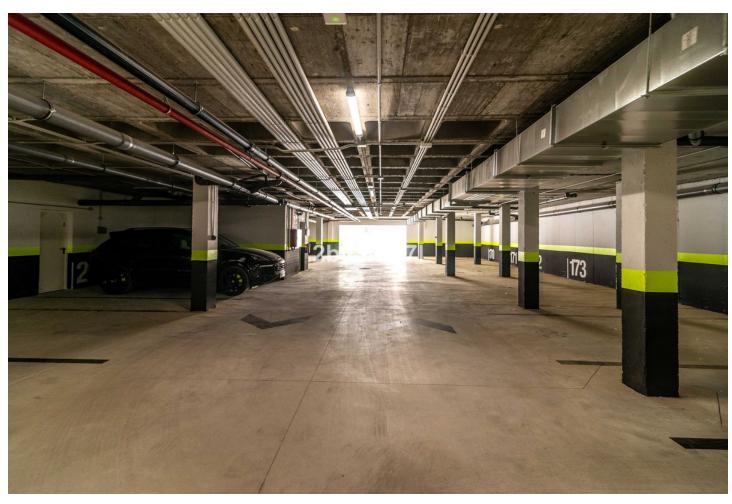

3

2.5

131 m2

80 m<sup>2</sup>

New modern luxury apartment, recently completed (January 2022) the flat has a large garden with 80 m² and spacious terraces both covered and uncovered, which wrap around the property as it has a "u" shape, having access from the living room-kitchen and from the bedrooms. Three bedrooms, two bathrooms and a guest toilet. The bedrooms are spacious and the kitchen is open plan with high quality appliances (bosch). The rooms have been designed to recreate the feeling of living in a villa thanks to an innovative and unconventional approach that orients the sleeping area towards the mountainside. It creates an open and flexible, designed to take advantage of the climate and lifestyle of southern Spain. The apartment includes two parking spaces and a storage. The complex: Low-rise apartment buildings with 2, 3 and 4 bedroom homes ranging from 87 to 155m2 . A contemporary and eco-friendly development. Features: • Pedestrian and bicycle circuits • Jogging and walking trails • Swimming pools and green areas • Picnic and Play areas • Ecological vegetable gardens • Pet park • Co-working space • Concierge Services • Exclusive Beach Club • A free lifetime family platinum membership to Reserva del Higuerón Resort Sport Club and Nagomi Spa • A commercial strip • 9 Restaurants including 1 holding a Michelin star