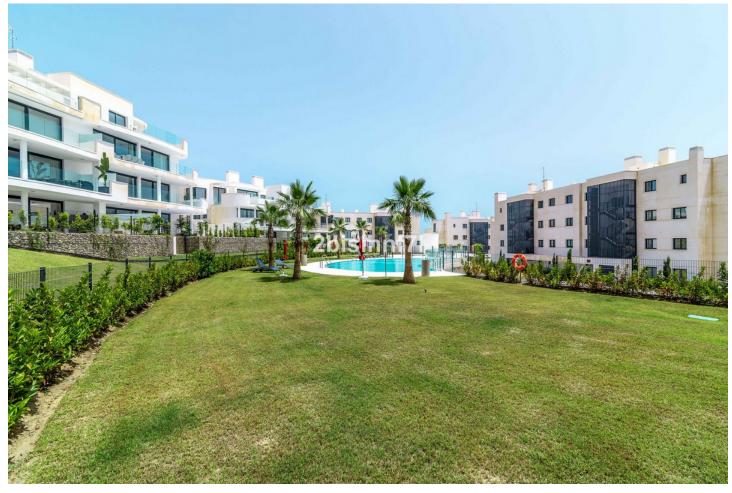

3

2.5

131 m2

80 m<sup>2</sup>

New modern luxury apartment, recently completed (January 2022) the flat has a large garden with 80 m² and spacious terraces both covered and uncovered, which wrap around the property as it has a "u" shape, having access from the living room-kitchen and from the bedrooms. Three bedrooms, two bathrooms and a guest toilet. The bedrooms are spacious and the kitchen is open plan with high quality appliances (bosch). The rooms have been designed to recreate the feeling of living in a villa thanks to an innovative and unconventional approach that orients the sleeping area towards the mountainside. It creates an open and flexible, designed to take advantage of the climate and lifestyle of southern Spain. The apartment includes two parking spaces and a storage. The complex: Low-rise apartment buildings with 2, 3 and 4 bedroom homes ranging from 87 to 155m2 . A contemporary and eco-friendly development. Features: • Pedestrian and bicycle circuits • Jogging and walking trails • Swimming pools and green areas • Picnic and Play areas • Ecological vegetable gardens • Pet park • Co-working space • Concierge Services • Exclusive Beach Club • A free lifetime family platinum membership to Reserva del Higuerón Resort Sport Club and Nagomi Spa • A commercial strip • 9 Restaurants including 1 holding a Michelin star