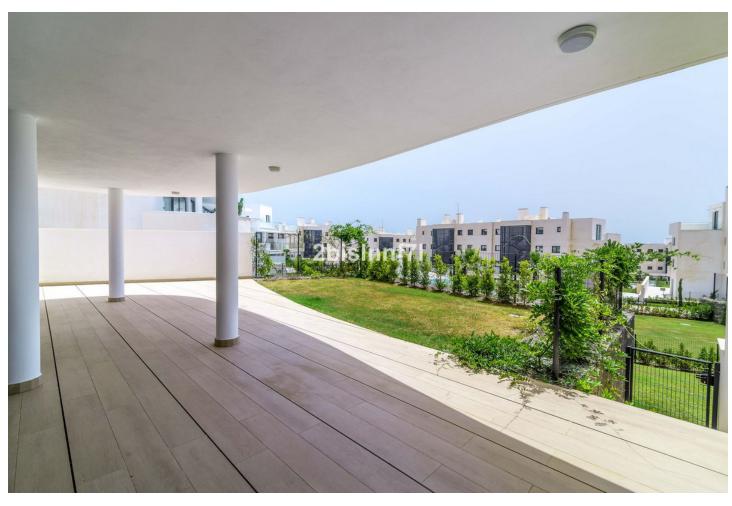

3

2.5

131 m2

80 m<sup>2</sup>

New modern luxury apartment, recently completed (January 2022) the flat has a large garden with 80 m² and spacious terraces both covered and uncovered, which wrap around the property as it has a "u" shape, having access from the living room-kitchen and from the bedrooms. Three bedrooms, two bathrooms and a guest toilet. The bedrooms are spacious and the kitchen is open plan with high quality appliances (bosch). The rooms have been designed to recreate the feeling of living in a villa thanks to an innovative and unconventional approach that orients the sleeping area towards the mountainside. It creates an open and flexible, designed to take advantage of the climate and lifestyle of southern Spain. The apartment includes two parking spaces and a storage. The complex: Low-rise apartment buildings with 2, 3 and 4 bedroom homes ranging from 87 to 155m2 . A contemporary and eco-friendly development. Features: • Pedestrian and bicycle circuits • Jogging and walking trails • Swimming pools and green areas • Picnic and Play areas • Ecological vegetable gardens • Pet park • Co-working space • Concierge Services • Exclusive Beach Club • A free lifetime family platinum membership to Reserva del Higuerón Resort Sport Club and Nagomi Spa • A commercial strip • 9 Restaurants including 1 holding a Michelin star