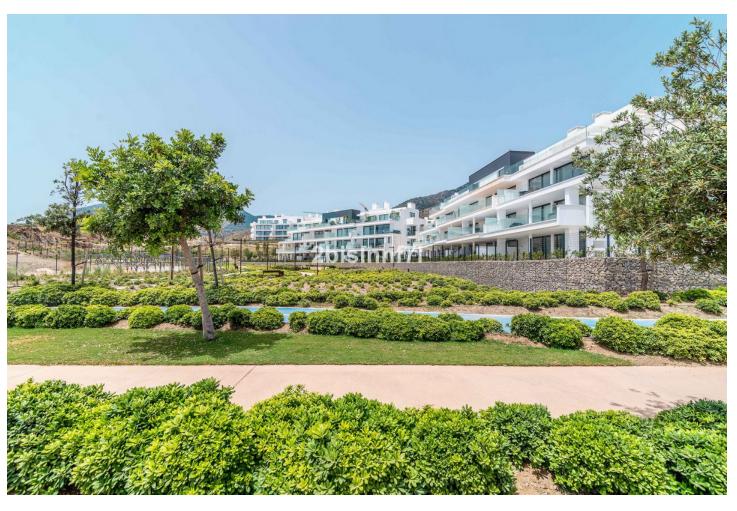

3

2.5

131 m2

80 m<sup>2</sup>

New modern luxury apartment, recently completed (January 2022) the flat has a large garden with 80 m² and spacious terraces both covered and uncovered, which wrap around the property as it has a "u" shape, having access from the living room-kitchen and from the bedrooms. Three bedrooms, two bathrooms and a guest toilet. The bedrooms are spacious and the kitchen is open plan with high quality appliances (bosch). The rooms have been designed to recreate the feeling of living in a villa thanks to an innovative and unconventional approach that orients the sleeping area towards the mountainside. It creates an open and flexible, designed to take advantage of the climate and lifestyle of southern Spain. The apartment includes two parking spaces and a storage. The complex: Low-rise apartment buildings with 2, 3 and 4 bedroom homes ranging from 87 to 155m2 . A contemporary and eco-friendly development. Features: • Pedestrian and bicycle circuits • Jogging and walking trails • Swimming pools and green areas • Picnic and Play areas • Ecological vegetable gardens • Pet park • Co-working space • Concierge Services • Exclusive Beach Club • A free lifetime family platinum membership to Reserva del Higuerón Resort Sport Club and Nagomi Spa • A commercial strip • 9 Restaurants including 1 holding a Michelin star