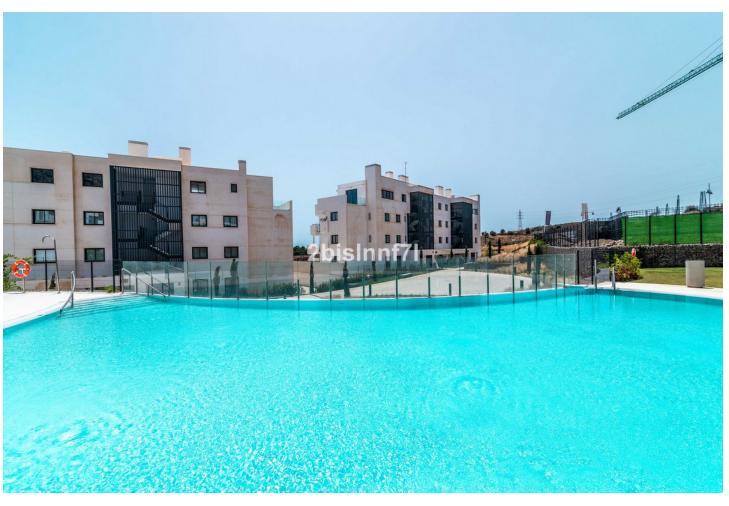

3

2.5

131 m2

80 m<sup>2</sup>

New modern luxury apartment, recently completed (January 2022) the flat has a large garden with 80 m² and spacious terraces both covered and uncovered, which wrap around the property as it has a "u" shape, having access from the living room-kitchen and from the bedrooms. Three bedrooms, two bathrooms and a guest toilet. The bedrooms are spacious and the kitchen is open plan with high quality appliances (bosch). The rooms have been designed to recreate the feeling of living in a villa thanks to an innovative and unconventional approach that orients the sleeping area towards the mountainside. It creates an open and flexible, designed to take advantage of the climate and lifestyle of southern Spain. The apartment includes two parking spaces and a storage. The complex: Low-rise apartment buildings with 2, 3 and 4 bedroom homes ranging from 87 to 155m2 . A contemporary and eco-friendly development. Features: • Pedestrian and bicycle circuits • Jogging and walking trails • Swimming pools and green areas • Picnic and Play areas • Ecological vegetable gardens • Pet park • Co-working space • Concierge Services • Exclusive Beach Club • A free lifetime family platinum membership to Reserva del Higuerón Resort Sport Club and Nagomi Spa • A commercial strip • 9 Restaurants including 1 holding a Michelin star