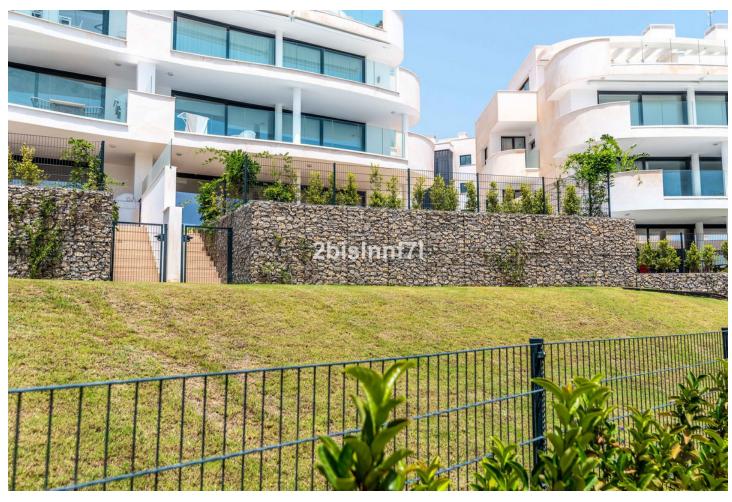

3

2.5

131 m2

80 m<sup>2</sup>

New modern luxury apartment, recently completed (January 2022) the flat has a large garden with 80 m² and spacious terraces both covered and uncovered, which wrap around the property as it has a "u" shape, having access from the living room-kitchen and from the bedrooms. Three bedrooms, two bathrooms and a guest toilet. The bedrooms are spacious and the kitchen is open plan with high quality appliances (bosch). The rooms have been designed to recreate the feeling of living in a villa thanks to an innovative and unconventional approach that orients the sleeping area towards the mountainside. It creates an open and flexible, designed to take advantage of the climate and lifestyle of southern Spain. The apartment includes two parking spaces and a storage. The complex: Low-rise apartment buildings with 2, 3 and 4 bedroom homes ranging from 87 to 155m2 . A contemporary and eco-friendly development. Features: • Pedestrian and bicycle circuits • Jogging and walking trails • Swimming pools and green areas • Picnic and Play areas • Ecological vegetable gardens • Pet park • Co-working space • Concierge Services • Exclusive Beach Club • A free lifetime family platinum membership to Reserva del Higuerón Resort Sport Club and Nagomi Spa • A commercial strip • 9 Restaurants including 1 holding a Michelin star