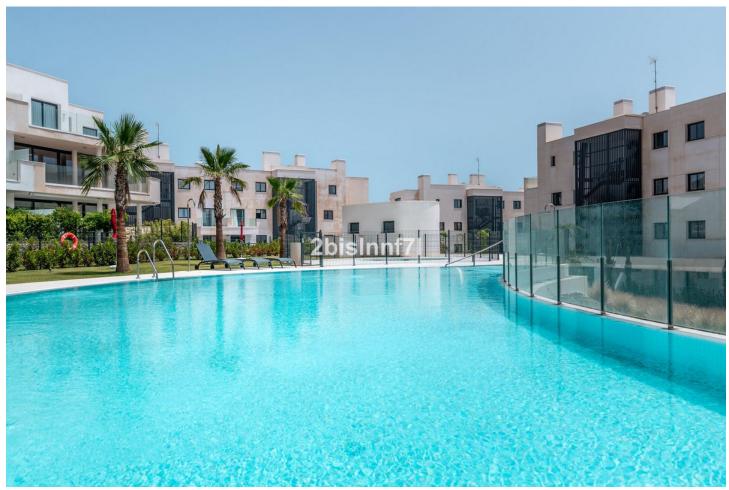

3

2.5

131 m2

80 m<sup>2</sup>

New modern luxury apartment, recently completed (January 2022) the flat has a large garden with 80 m² and spacious terraces both covered and uncovered, which wrap around the property as it has a "u" shape, having access from the living room-kitchen and from the bedrooms. Three bedrooms, two bathrooms and a guest toilet. The bedrooms are spacious and the kitchen is open plan with high quality appliances (bosch). The rooms have been designed to recreate the feeling of living in a villa thanks to an innovative and unconventional approach that orients the sleeping area towards the mountainside. It creates an open and flexible, designed to take advantage of the climate and lifestyle of southern Spain. The apartment includes two parking spaces and a storage. The complex: Low-rise apartment buildings with 2, 3 and 4 bedroom homes ranging from 87 to 155m2 . A contemporary and eco-friendly development. Features: • Pedestrian and bicycle circuits • Jogging and walking trails • Swimming pools and green areas • Picnic and Play areas • Ecological vegetable gardens • Pet park • Co-working space • Concierge Services • Exclusive Beach Club • A free lifetime family platinum membership to Reserva del Higuerón Resort Sport Club and Nagomi Spa • A commercial strip • 9 Restaurants including 1 holding a Michelin star