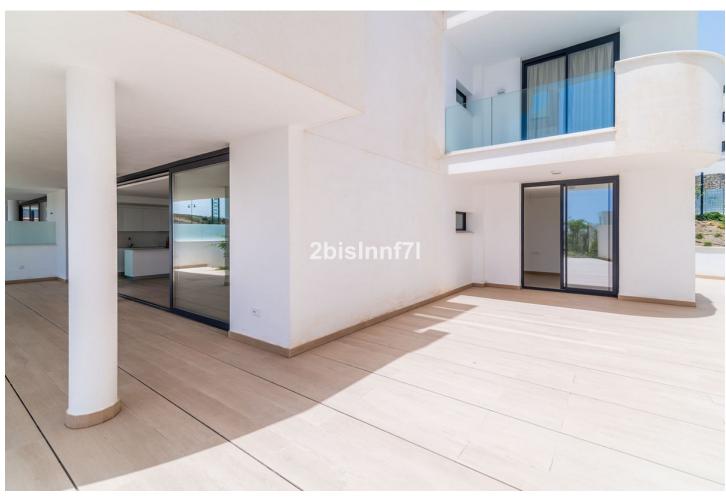

3

2.5

131 m2

80 m<sup>2</sup>

New modern luxury apartment, recently completed (January 2022) the flat has a large garden with 80 m² and spacious terraces both covered and uncovered, which wrap around the property as it has a "u" shape, having access from the living room-kitchen and from the bedrooms. Three bedrooms, two bathrooms and a guest toilet. The bedrooms are spacious and the kitchen is open plan with high quality appliances (bosch). The rooms have been designed to recreate the feeling of living in a villa thanks to an innovative and unconventional approach that orients the sleeping area towards the mountainside. It creates an open and flexible, designed to take advantage of the climate and lifestyle of southern Spain. The apartment includes two parking spaces and a storage. The complex: Low-rise apartment buildings with 2, 3 and 4 bedroom homes ranging from 87 to 155m2 . A contemporary and eco-friendly development. Features: • Pedestrian and bicycle circuits • Jogging and walking trails • Swimming pools and green areas • Picnic and Play areas • Ecological vegetable gardens • Pet park • Co-working space • Concierge Services • Exclusive Beach Club • A free lifetime family platinum membership to Reserva del Higuerón Resort Sport Club and Nagomi Spa • A commercial strip • 9 Restaurants including 1 holding a Michelin star