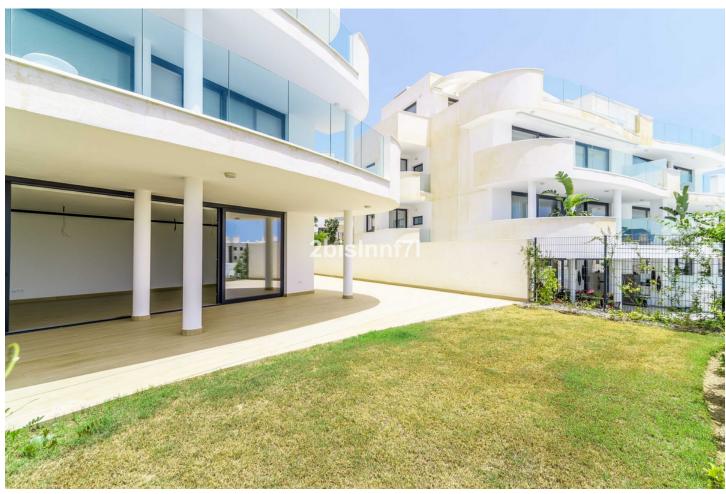

3

2.5

131 m2

80 m<sup>2</sup>

New modern luxury apartment, recently completed (January 2022) the flat has a large garden with 80 m² and spacious terraces both covered and uncovered, which wrap around the property as it has a "u" shape, having access from the living room-kitchen and from the bedrooms. Three bedrooms, two bathrooms and a guest toilet. The bedrooms are spacious and the kitchen is open plan with high quality appliances (bosch). The rooms have been designed to recreate the feeling of living in a villa thanks to an innovative and unconventional approach that orients the sleeping area towards the mountainside. It creates an open and flexible, designed to take advantage of the climate and lifestyle of southern Spain. The apartment includes two parking spaces and a storage. The complex: Low-rise apartment buildings with 2, 3 and 4 bedroom homes ranging from 87 to 155m2 . A contemporary and eco-friendly development. Features: • Pedestrian and bicycle circuits • Jogging and walking trails • Swimming pools and green areas • Picnic and Play areas • Ecological vegetable gardens • Pet park • Co-working space • Concierge Services • Exclusive Beach Club • A free lifetime family platinum membership to Reserva del Higuerón Resort Sport Club and Nagomi Spa • A commercial strip • 9 Restaurants including 1 holding a Michelin star