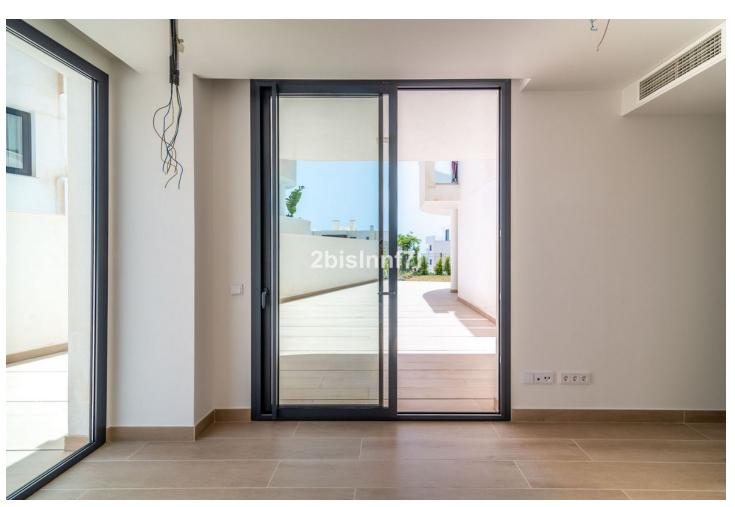

3

2.5

131 m2

80 m<sup>2</sup>

New modern luxury apartment, recently completed (January 2022) the flat has a large garden with 80 m² and spacious terraces both covered and uncovered, which wrap around the property as it has a "u" shape, having access from the living room-kitchen and from the bedrooms. Three bedrooms, two bathrooms and a guest toilet. The bedrooms are spacious and the kitchen is open plan with high quality appliances (bosch). The rooms have been designed to recreate the feeling of living in a villa thanks to an innovative and unconventional approach that orients the sleeping area towards the mountainside. It creates an open and flexible, designed to take advantage of the climate and lifestyle of southern Spain. The apartment includes two parking spaces and a storage. The complex: Low-rise apartment buildings with 2, 3 and 4 bedroom homes ranging from 87 to 155m2 . A contemporary and eco-friendly development. Features: • Pedestrian and bicycle circuits • Jogging and walking trails • Swimming pools and green areas • Picnic and Play areas • Ecological vegetable gardens • Pet park • Co-working space • Concierge Services • Exclusive Beach Club • A free lifetime family platinum membership to Reserva del Higuerón Resort Sport Club and Nagomi Spa • A commercial strip • 9 Restaurants including 1 holding a Michelin star