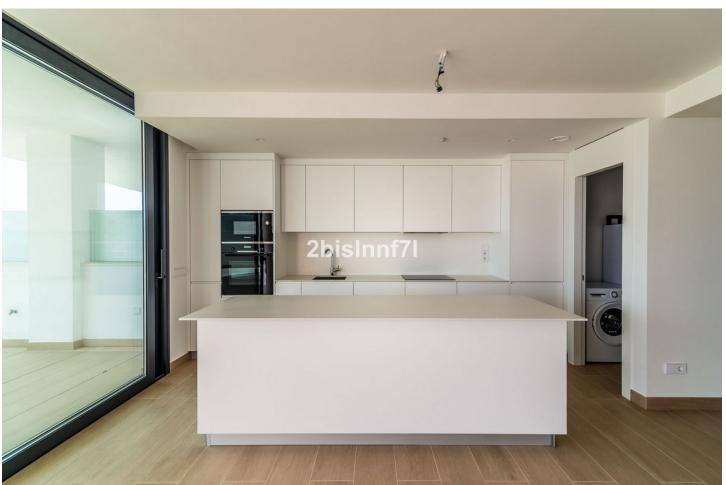

3

2.5

131 m2

80 m<sup>2</sup>

New modern luxury apartment, recently completed (January 2022) the flat has a large garden with 80 m² and spacious terraces both covered and uncovered, which wrap around the property as it has a "u" shape, having access from the living room-kitchen and from the bedrooms. Three bedrooms, two bathrooms and a guest toilet. The bedrooms are spacious and the kitchen is open plan with high quality appliances (bosch). The rooms have been designed to recreate the feeling of living in a villa thanks to an innovative and unconventional approach that orients the sleeping area towards the mountainside. It creates an open and flexible, designed to take advantage of the climate and lifestyle of southern Spain. The apartment includes two parking spaces and a storage. The complex: Low-rise apartment buildings with 2, 3 and 4 bedroom homes ranging from 87 to 155m2 . A contemporary and eco-friendly development. Features: • Pedestrian and bicycle circuits • Jogging and walking trails • Swimming pools and green areas • Picnic and Play areas • Ecological vegetable gardens • Pet park • Co-working space • Concierge Services • Exclusive Beach Club • A free lifetime family platinum membership to Reserva del Higuerón Resort Sport Club and Nagomi Spa • A commercial strip • 9 Restaurants including 1 holding a Michelin star