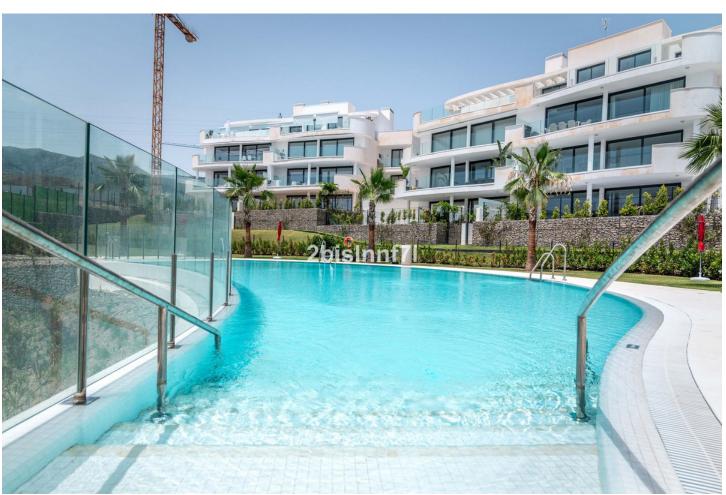

3

2.5

131 m2

80 m<sup>2</sup>

New modern luxury apartment, recently completed (January 2022) the flat has a large garden with 80 m² and spacious terraces both covered and uncovered, which wrap around the property as it has a "u" shape, having access from the living room-kitchen and from the bedrooms. Three bedrooms, two bathrooms and a guest toilet. The bedrooms are spacious and the kitchen is open plan with high quality appliances (bosch). The rooms have been designed to recreate the feeling of living in a villa thanks to an innovative and unconventional approach that orients the sleeping area towards the mountainside. It creates an open and flexible, designed to take advantage of the climate and lifestyle of southern Spain. The apartment includes two parking spaces and a storage. The complex: Low-rise apartment buildings with 2, 3 and 4 bedroom homes ranging from 87 to 155m2 . A contemporary and eco-friendly development. Features: • Pedestrian and bicycle circuits • Jogging and walking trails • Swimming pools and green areas • Picnic and Play areas • Ecological vegetable gardens • Pet park • Co-working space • Concierge Services • Exclusive Beach Club • A free lifetime family platinum membership to Reserva del Higuerón Resort Sport Club and Nagomi Spa • A commercial strip • 9 Restaurants including 1 holding a Michelin star