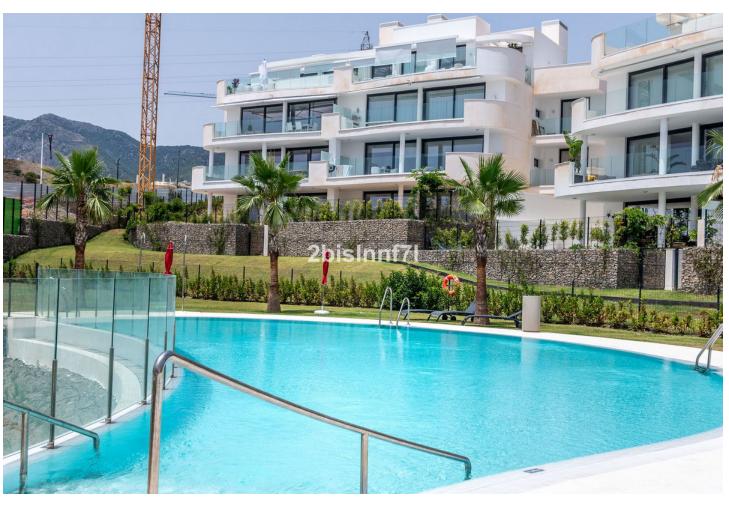

3

2.5

131 m2

80 m<sup>2</sup>

New modern luxury apartment, recently completed (January 2022) the flat has a large garden with 80 m² and spacious terraces both covered and uncovered, which wrap around the property as it has a "u" shape, having access from the living room-kitchen and from the bedrooms. Three bedrooms, two bathrooms and a guest toilet. The bedrooms are spacious and the kitchen is open plan with high quality appliances (bosch). The rooms have been designed to recreate the feeling of living in a villa thanks to an innovative and unconventional approach that orients the sleeping area towards the mountainside. It creates an open and flexible, designed to take advantage of the climate and lifestyle of southern Spain. The apartment includes two parking spaces and a storage. The complex: Low-rise apartment buildings with 2, 3 and 4 bedroom homes ranging from 87 to 155m2 . A contemporary and eco-friendly development. Features: • Pedestrian and bicycle circuits • Jogging and walking trails • Swimming pools and green areas • Picnic and Play areas • Ecological vegetable gardens • Pet park • Co-working space • Concierge Services • Exclusive Beach Club • A free lifetime family platinum membership to Reserva del Higuerón Resort Sport Club and Nagomi Spa • A commercial strip • 9 Restaurants including 1 holding a Michelin star