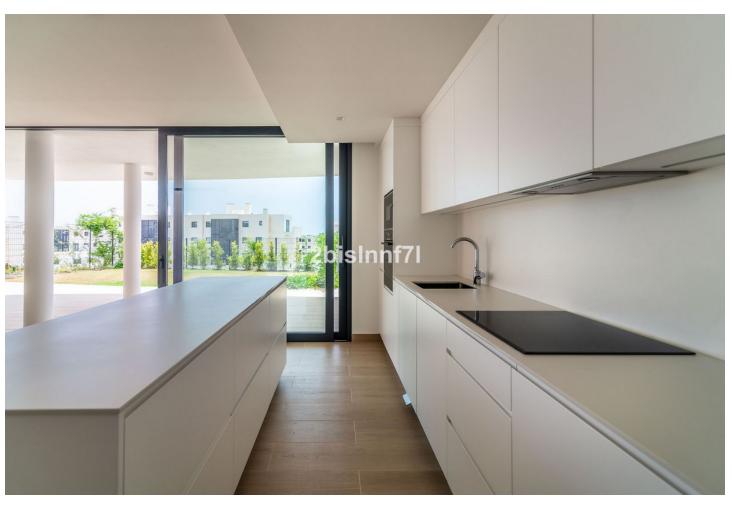

3

2.5

131 m2

80 m<sup>2</sup>

New modern luxury apartment, recently completed (January 2022) the flat has a large garden with 80 m² and spacious terraces both covered and uncovered, which wrap around the property as it has a "u" shape, having access from the living room-kitchen and from the bedrooms. Three bedrooms, two bathrooms and a guest toilet. The bedrooms are spacious and the kitchen is open plan with high quality appliances (bosch). The rooms have been designed to recreate the feeling of living in a villa thanks to an innovative and unconventional approach that orients the sleeping area towards the mountainside. It creates an open and flexible, designed to take advantage of the climate and lifestyle of southern Spain. The apartment includes two parking spaces and a storage. The complex: Low-rise apartment buildings with 2, 3 and 4 bedroom homes ranging from 87 to 155m2 . A contemporary and eco-friendly development. Features: • Pedestrian and bicycle circuits • Jogging and walking trails • Swimming pools and green areas • Picnic and Play areas • Ecological vegetable gardens • Pet park • Co-working space • Concierge Services • Exclusive Beach Club • A free lifetime family platinum membership to Reserva del Higuerón Resort Sport Club and Nagomi Spa • A commercial strip • 9 Restaurants including 1 holding a Michelin star