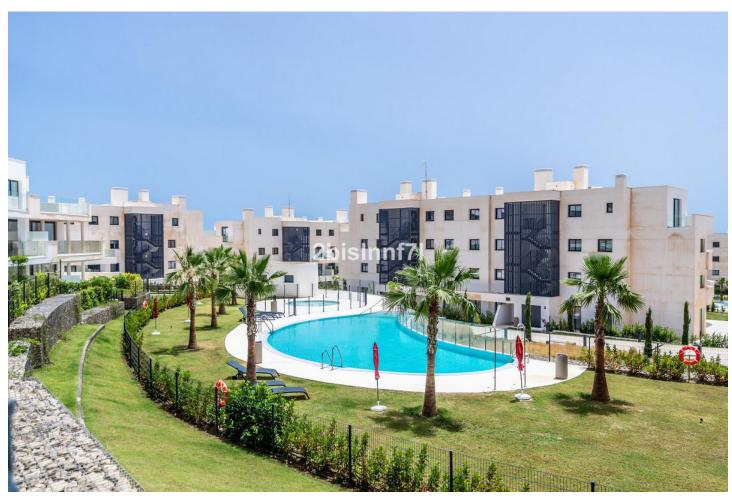

3

2.5

131 m2

80 m<sup>2</sup>

New modern luxury apartment, recently completed (January 2022) the flat has a large garden with 80 m² and spacious terraces both covered and uncovered, which wrap around the property as it has a "u" shape, having access from the living room-kitchen and from the bedrooms. Three bedrooms, two bathrooms and a guest toilet. The bedrooms are spacious and the kitchen is open plan with high quality appliances (bosch). The rooms have been designed to recreate the feeling of living in a villa thanks to an innovative and unconventional approach that orients the sleeping area towards the mountainside. It creates an open and flexible, designed to take advantage of the climate and lifestyle of southern Spain. The apartment includes two parking spaces and a storage. The complex: Low-rise apartment buildings with 2, 3 and 4 bedroom homes ranging from 87 to 155m2 . A contemporary and eco-friendly development. Features: • Pedestrian and bicycle circuits • Jogging and walking trails • Swimming pools and green areas • Picnic and Play areas • Ecological vegetable gardens • Pet park • Co-working space • Concierge Services • Exclusive Beach Club • A free lifetime family platinum membership to Reserva del Higuerón Resort Sport Club and Nagomi Spa • A commercial strip • 9 Restaurants including 1 holding a Michelin star