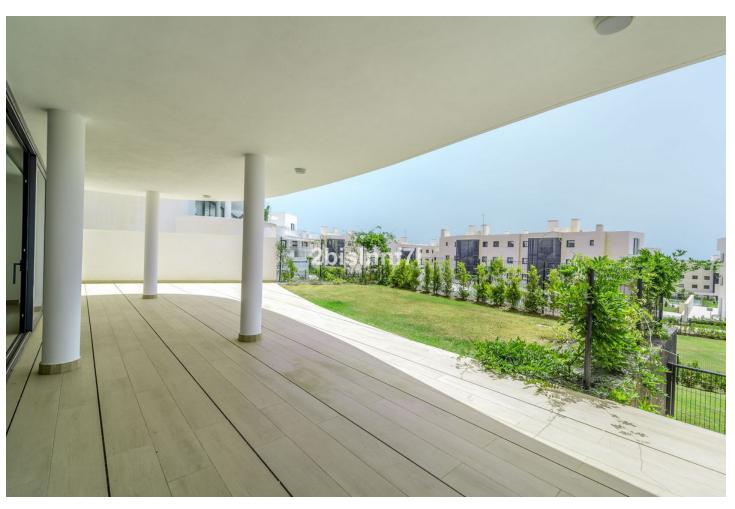

3

2.5

131 m2

80 m<sup>2</sup>

New modern luxury apartment, recently completed (January 2022) the flat has a large garden with 80 m² and spacious terraces both covered and uncovered, which wrap around the property as it has a "u" shape, having access from the living room-kitchen and from the bedrooms. Three bedrooms, two bathrooms and a guest toilet. The bedrooms are spacious and the kitchen is open plan with high quality appliances (bosch). The rooms have been designed to recreate the feeling of living in a villa thanks to an innovative and unconventional approach that orients the sleeping area towards the mountainside. It creates an open and flexible, designed to take advantage of the climate and lifestyle of southern Spain. The apartment includes two parking spaces and a storage. The complex: Low-rise apartment buildings with 2, 3 and 4 bedroom homes ranging from 87 to 155m2 . A contemporary and eco-friendly development. Features: • Pedestrian and bicycle circuits • Jogging and walking trails • Swimming pools and green areas • Picnic and Play areas • Ecological vegetable gardens • Pet park • Co-working space • Concierge Services • Exclusive Beach Club • A free lifetime family platinum membership to Reserva del Higuerón Resort Sport Club and Nagomi Spa • A commercial strip • 9 Restaurants including 1 holding a Michelin star