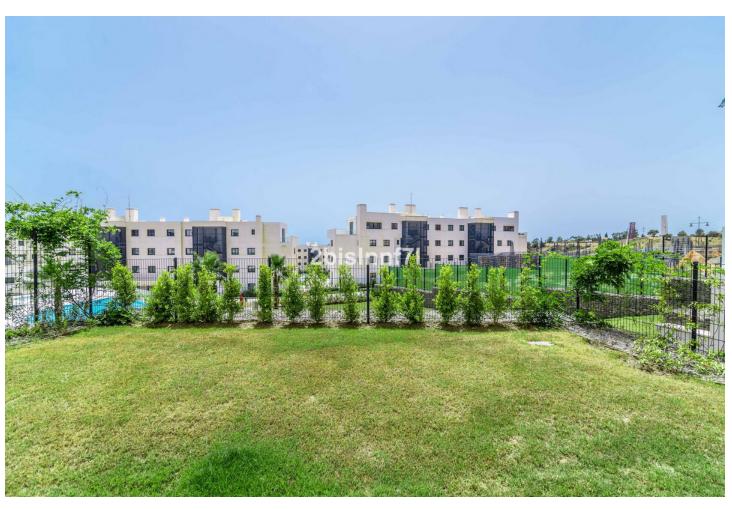

3

2.5

131 m2

80 m<sup>2</sup>

New modern luxury apartment, recently completed (January 2022) the flat has a large garden with 80 m² and spacious terraces both covered and uncovered, which wrap around the property as it has a "u" shape, having access from the living room-kitchen and from the bedrooms. Three bedrooms, two bathrooms and a guest toilet. The bedrooms are spacious and the kitchen is open plan with high quality appliances (bosch). The rooms have been designed to recreate the feeling of living in a villa thanks to an innovative and unconventional approach that orients the sleeping area towards the mountainside. It creates an open and flexible, designed to take advantage of the climate and lifestyle of southern Spain. The apartment includes two parking spaces and a storage. The complex: Low-rise apartment buildings with 2, 3 and 4 bedroom homes ranging from 87 to 155m2 . A contemporary and eco-friendly development. Features: • Pedestrian and bicycle circuits • Jogging and walking trails • Swimming pools and green areas • Picnic and Play areas • Ecological vegetable gardens • Pet park • Co-working space • Concierge Services • Exclusive Beach Club • A free lifetime family platinum membership to Reserva del Higuerón Resort Sport Club and Nagomi Spa • A commercial strip • 9 Restaurants including 1 holding a Michelin star