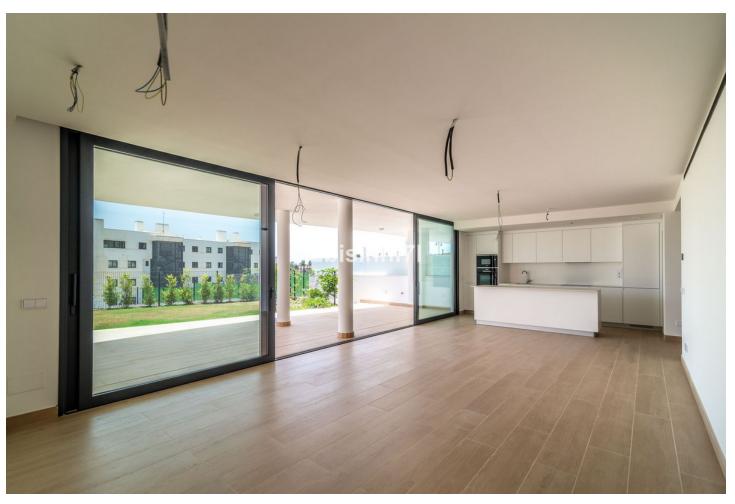

3

2.5

131 m2

80 m<sup>2</sup>

New modern luxury apartment, recently completed (January 2022) the flat has a large garden with 80 m² and spacious terraces both covered and uncovered, which wrap around the property as it has a "u" shape, having access from the living room-kitchen and from the bedrooms. Three bedrooms, two bathrooms and a guest toilet. The bedrooms are spacious and the kitchen is open plan with high quality appliances (bosch). The rooms have been designed to recreate the feeling of living in a villa thanks to an innovative and unconventional approach that orients the sleeping area towards the mountainside. It creates an open and flexible, designed to take advantage of the climate and lifestyle of southern Spain. The apartment includes two parking spaces and a storage. The complex: Low-rise apartment buildings with 2, 3 and 4 bedroom homes ranging from 87 to 155m2 . A contemporary and eco-friendly development. Features: • Pedestrian and bicycle circuits • Jogging and walking trails • Swimming pools and green areas • Picnic and Play areas • Ecological vegetable gardens • Pet park • Co-working space • Concierge Services • Exclusive Beach Club • A free lifetime family platinum membership to Reserva del Higuerón Resort Sport Club and Nagomi Spa • A commercial strip • 9 Restaurants including 1 holding a Michelin star