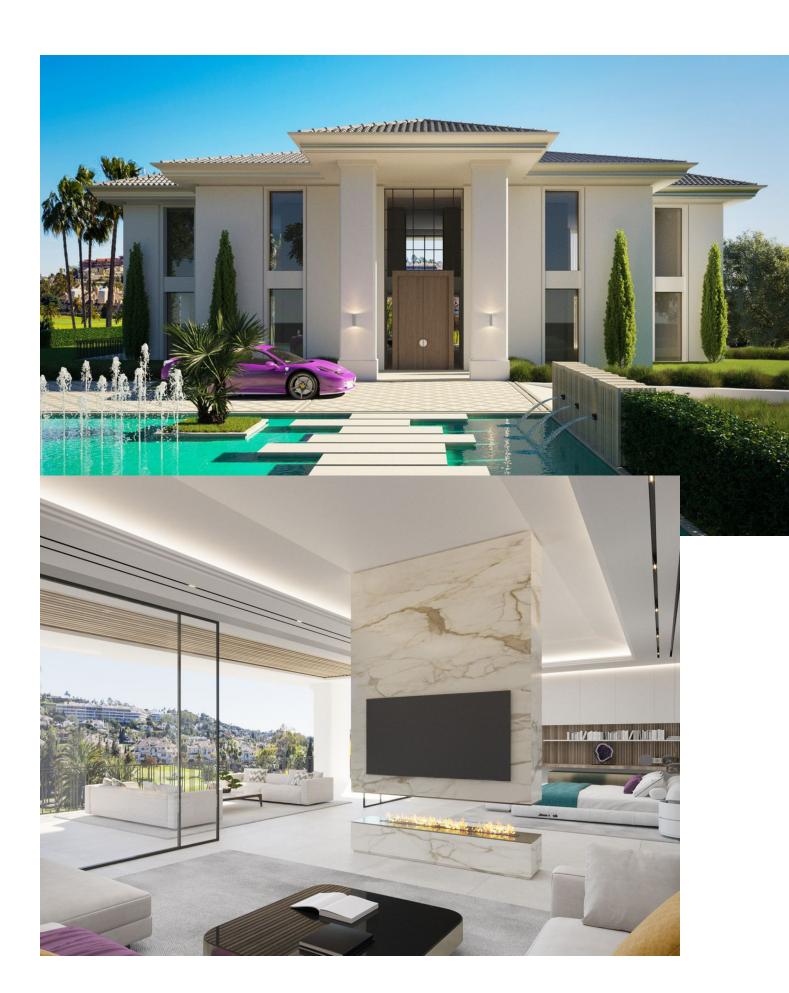

## Sales - House - Benahavís 3.500.000€

www.mibgroup.es +34 662 58 96 58 info@mibgroup.es

Ref.-ID: MIBGR4080889 Benahavís House

5

5

617 m2

1553 m2

This contemporary design villa located on the first line of the La Alquieria golf course is a stunning project that promises to provide an exceptional living experience. The villa boasts high-quality materials and finishes, and the panoramic view of the golf course from the terrace is breathtaking. With 616 square meters of built-up area spread over two levels, the villa is spacious and designed to offer maximum comfort. The large basement provides ample space for storage, and the five bedrooms and five bathrooms ensure that every member of the family has their own space. The immense terraces on the property, covering 131 square meters, offer a perfect place to unwind and relax while enjoying the scenic views. The contemporary design of the villa blends seamlessly with its natural surroundings, providing a luxurious and peaceful living environment. This project is perfect for those who want to experience the best of both worlds, with easy access to the golf course and a tranquil living environment. With its high-quality materials and finishes, the contemporary design villa promises to provide a comfortable and luxurious lifestyle for its future occupants.

Setting
Frontline Golf

Condition

New Construction

Pool
Private

Views

Mountain

Golf

Panoramic

Garden ✓ Private Category
Luxury