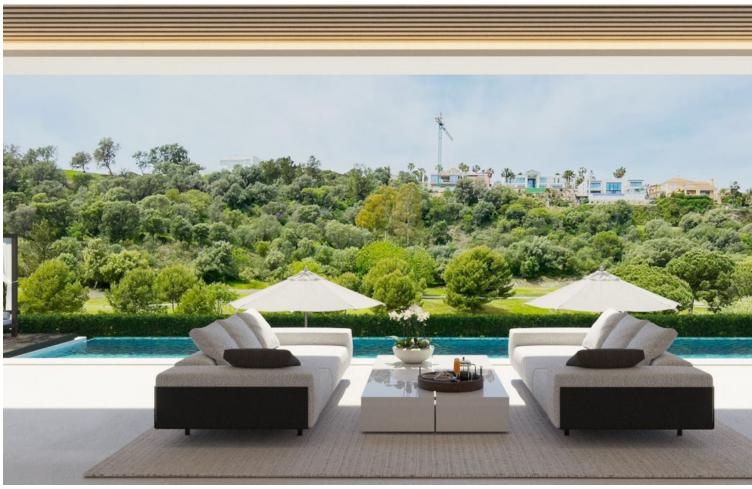

## Sales - House - Benahavís 3.500.000€

www.mibgroup.es +34 662 58 96 58 info@mibgroup.es

Ref.-ID: MIBGR4080889 Benahavís House

5

5

617 m2

1553 m2

This contemporary design villa located on the first line of the La Alquieria golf course is a stunning project that promises to provide an exceptional living experience. The villa boasts high-quality materials and finishes, and the panoramic view of the golf course from the terrace is breathtaking. With 616 square meters of built-up area spread over two levels, the villa is spacious and designed to offer maximum comfort. The large basement provides ample space for storage, and the five bedrooms and five bathrooms ensure that every member of the family has their own space. The immense terraces on the property, covering 131 square meters, offer a perfect place to unwind and relax while enjoying the scenic views. The contemporary design of the villa blends seamlessly with its natural surroundings, providing a luxurious and peaceful living environment. This project is perfect for those who want to experience the best of both worlds, with easy access to the golf course and a tranquil living environment. With its high-quality materials and finishes, the contemporary design villa promises to provide a comfortable and luxurious lifestyle for its future occupants.

Setting
Frontline Golf

Condition

New Construction

Pool
Private

Views

Mountain

Golf

Panoramic