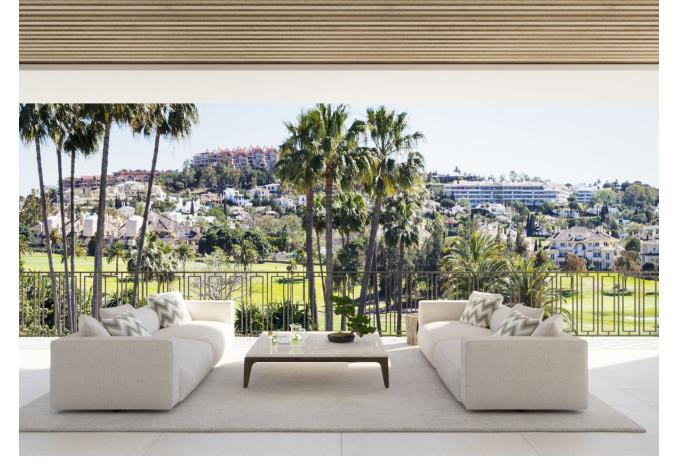

## Sales - House - Benahavís 3.500.000€

www.mibgroup.es +34 662 58 96 58 info@mibgroup.es

Ref.-ID: MIBGR4080889 Benahavís House

5

5

617 m2

1553 m2

This contemporary design villa located on the first line of the La Alquieria golf course is a stunning project that promises to provide an exceptional living experience. The villa boasts high-quality materials and finishes, and the panoramic view of the golf course from the terrace is breathtaking. With 616 square meters of built-up area spread over two levels, the villa is spacious and designed to offer maximum comfort. The large basement provides ample space for storage, and the five bedrooms and five bathrooms ensure that every member of the family has their own space. The immense terraces on the property, covering 131 square meters, offer a perfect place to unwind and relax while enjoying the scenic views. The contemporary design of the villa blends seamlessly with its natural surroundings, providing a luxurious and peaceful living environment. This project is perfect for those who want to experience the best of both worlds, with easy access to the golf course and a tranquil living environment. With its high-quality materials and finishes, the contemporary design villa promises to provide a comfortable and luxurious lifestyle for its future occupants.

Setting
Frontline Golf

Condition

New Construction

Pool
Private

Views

Mountain

Golf

Panoramic