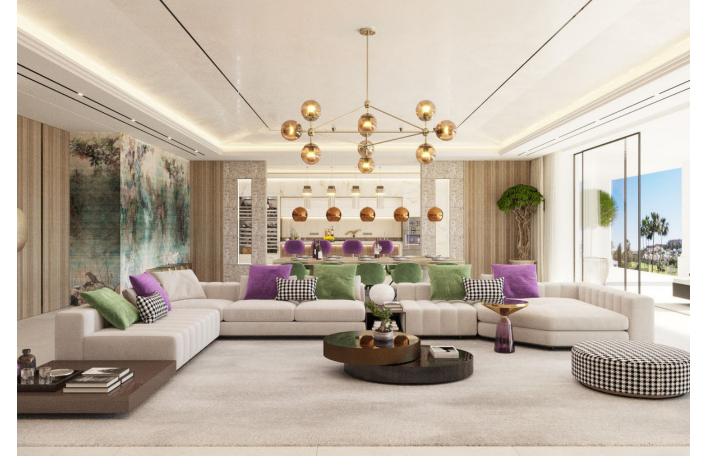

## Sales - House - Benahavís 3.500.000€

www.mibgroup.es +34 662 58 96 58 info@mibgroup.es

Ref.-ID: MIBGR4080889 Benahavís House

5

5

617 m2

1553 m2

This contemporary design villa located on the first line of the La Alquieria golf course is a stunning project that promises to provide an exceptional living experience. The villa boasts high-quality materials and finishes, and the panoramic view of the golf course from the terrace is breathtaking. With 616 square meters of built-up area spread over two levels, the villa is spacious and designed to offer maximum comfort. The large basement provides ample space for storage, and the five bedrooms and five bathrooms ensure that every member of the family has their own space. The immense terraces on the property, covering 131 square meters, offer a perfect place to unwind and relax while enjoying the scenic views. The contemporary design of the villa blends seamlessly with its natural surroundings, providing a luxurious and peaceful living environment. This project is perfect for those who want to experience the best of both worlds, with easy access to the golf course and a tranquil living environment. With its high-quality materials and finishes, the contemporary design villa promises to provide a comfortable and luxurious lifestyle for its future occupants.

Garden ✓ Private Category
Luxury