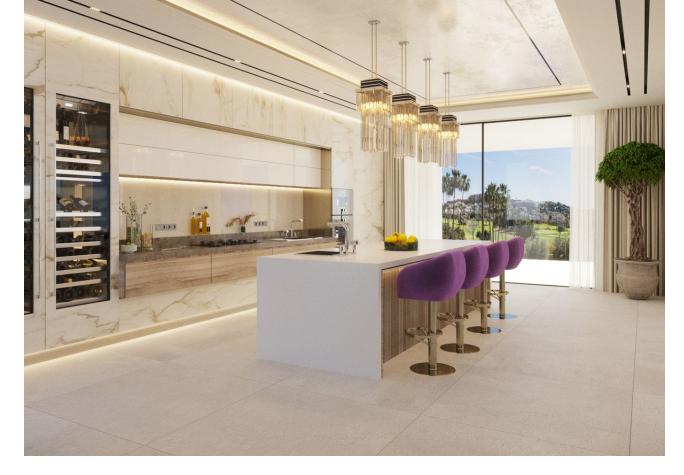

## Sales - House - Benahavís 3.500.000€

www.mibgroup.es +34 662 58 96 58 info@mibgroup.es

Ref.-ID: MIBGR4080889 Benahavís House

5

5

617 m2

1553 m2

This contemporary design villa located on the first line of the La Alquieria golf course is a stunning project that promises to provide an exceptional living experience. The villa boasts high-quality materials and finishes, and the panoramic view of the golf course from the terrace is breathtaking. With 616 square meters of built-up area spread over two levels, the villa is spacious and designed to offer maximum comfort. The large basement provides ample space for storage, and the five bedrooms and five bathrooms ensure that every member of the family has their own space. The immense terraces on the property, covering 131 square meters, offer a perfect place to unwind and relax while enjoying the scenic views. The contemporary design of the villa blends seamlessly with its natural surroundings, providing a luxurious and peaceful living environment. This project is perfect for those who want to experience the best of both worlds, with easy access to the golf course and a tranquil living environment. With its high-quality materials and finishes, the contemporary design villa promises to provide a comfortable and luxurious lifestyle for its future occupants.