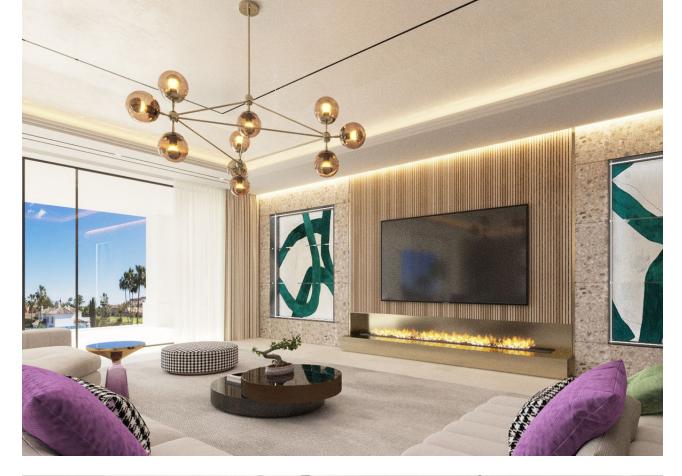

## Sales - House - Benahavís 3.500.000€

www.mibgroup.es +34 662 58 96 58 info@mibgroup.es

Ref.-ID: MIBGR4080889 Benahavís House

5

5

617 m2

1553 m2

This contemporary design villa located on the first line of the La Alquieria golf course is a stunning project that promises to provide an exceptional living experience. The villa boasts high-quality materials and finishes, and the panoramic view of the golf course from the terrace is breathtaking. With 616 square meters of built-up area spread over two levels, the villa is spacious and designed to offer maximum comfort. The large basement provides ample space for storage, and the five bedrooms and five bathrooms ensure that every member of the family has their own space. The immense terraces on the property, covering 131 square meters, offer a perfect place to unwind and relax while enjoying the scenic views. The contemporary design of the villa blends seamlessly with its natural surroundings, providing a luxurious and peaceful living environment. This project is perfect for those who want to experience the best of both worlds, with easy access to the golf course and a tranquil living environment. With its high-quality materials and finishes, the contemporary design villa promises to provide a comfortable and luxurious lifestyle for its future occupants.