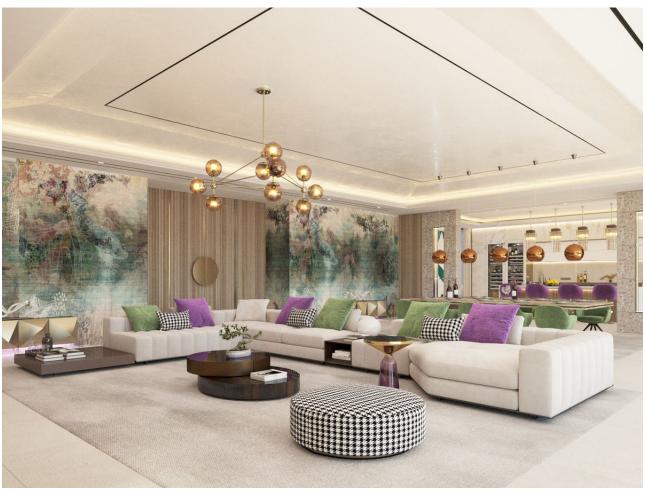

## Sales - House - Benahavís 3.500.000€

www.mibgroup.es +34 662 58 96 58 info@mibgroup.es

Ref.-ID: MIBGR4080889 Benahavís House

5

5

617 m2

1553 m2

This contemporary design villa located on the first line of the La Alquieria golf course is a stunning project that promises to provide an exceptional living experience. The villa boasts high-quality materials and finishes, and the panoramic view of the golf course from the terrace is breathtaking. With 616 square meters of built-up area spread over two levels, the villa is spacious and designed to offer maximum comfort. The large basement provides ample space for storage, and the five bedrooms and five bathrooms ensure that every member of the family has their own space. The immense terraces on the property, covering 131 square meters, offer a perfect place to unwind and relax while enjoying the scenic views. The contemporary design of the villa blends seamlessly with its natural surroundings, providing a luxurious and peaceful living environment. This project is perfect for those who want to experience the best of both worlds, with easy access to the golf course and a tranquil living environment. With its high-quality materials and finishes, the contemporary design villa promises to provide a comfortable and luxurious lifestyle for its future occupants.

Garden ✓ Private Category
Luxury