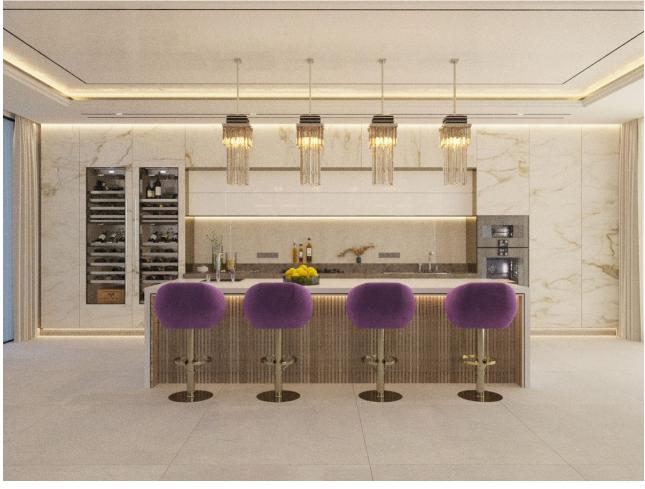

## Sales - House - Benahavís 3.500.000€

www.mibgroup.es +34 662 58 96 58 info@mibgroup.es

Ref.-ID: MIBGR4080889 Benahavís House

5

5

617 m2

1553 m2

This contemporary design villa located on the first line of the La Alquieria golf course is a stunning project that promises to provide an exceptional living experience. The villa boasts high-quality materials and finishes, and the panoramic view of the golf course from the terrace is breathtaking. With 616 square meters of built-up area spread over two levels, the villa is spacious and designed to offer maximum comfort. The large basement provides ample space for storage, and the five bedrooms and five bathrooms ensure that every member of the family has their own space. The immense terraces on the property, covering 131 square meters, offer a perfect place to unwind and relax while enjoying the scenic views. The contemporary design of the villa blends seamlessly with its natural surroundings, providing a luxurious and peaceful living environment. This project is perfect for those who want to experience the best of both worlds, with easy access to the golf course and a tranquil living environment. With its high-quality materials and finishes, the contemporary design villa promises to provide a comfortable and luxurious lifestyle for its future occupants.