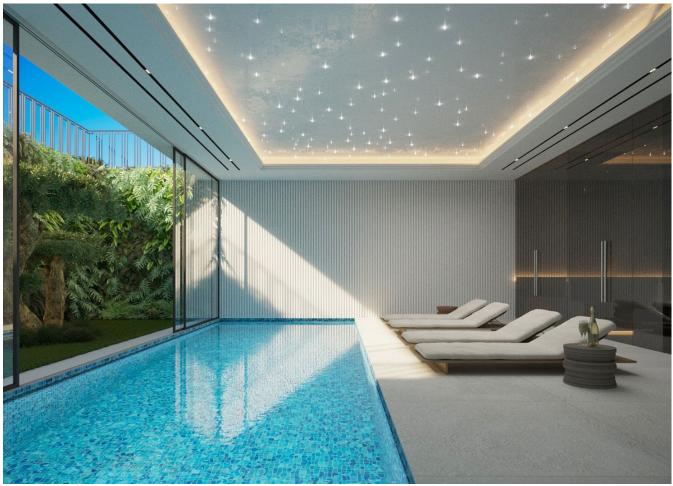

## Sales - House - Benahavís 3.500.000€

www.mibgroup.es +34 662 58 96 58 info@mibgroup.es

Ref.-ID: MIBGR4080889 Benahavís House

5

5

617 m2

1553 m2

This contemporary design villa located on the first line of the La Alquieria golf course is a stunning project that promises to provide an exceptional living experience. The villa boasts high-quality materials and finishes, and the panoramic view of the golf course from the terrace is breathtaking. With 616 square meters of built-up area spread over two levels, the villa is spacious and designed to offer maximum comfort. The large basement provides ample space for storage, and the five bedrooms and five bathrooms ensure that every member of the family has their own space. The immense terraces on the property, covering 131 square meters, offer a perfect place to unwind and relax while enjoying the scenic views. The contemporary design of the villa blends seamlessly with its natural surroundings, providing a luxurious and peaceful living environment. This project is perfect for those who want to experience the best of both worlds, with easy access to the golf course and a tranquil living environment. With its high-quality materials and finishes, the contemporary design villa promises to provide a comfortable and luxurious lifestyle for its future occupants.

Setting
Frontline Golf

Condition

New Construction

Pool
Private

Views

Mountain

Golf

Panoramic

Garden ✓ Private Category
Luxury