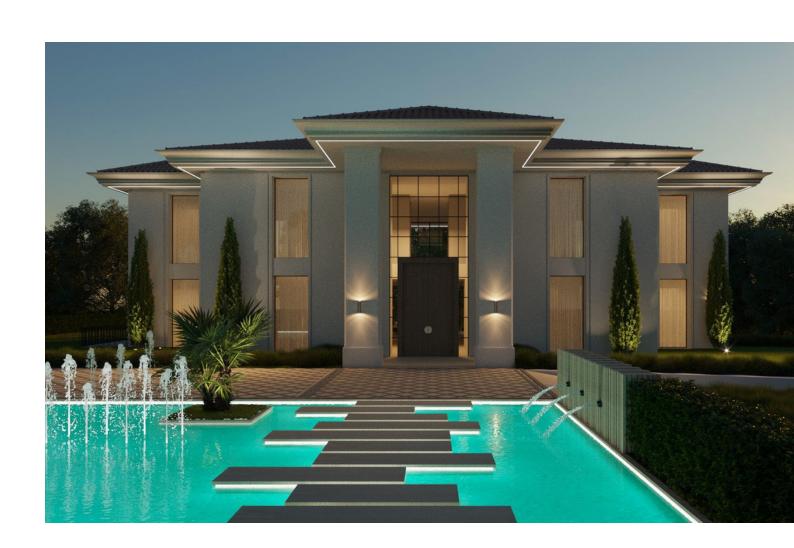

## Sales - House - Benahavís 3.500.000€

www.mibgroup.es +34 662 58 96 58 info@mibgroup.es

Ref.-ID: MIBGR4080889 Benahavís House

5

5

617 m2

1553 m2

This contemporary design villa located on the first line of the La Alquieria golf course is a stunning project that promises to provide an exceptional living experience. The villa boasts high-quality materials and finishes, and the panoramic view of the golf course from the terrace is breathtaking. With 616 square meters of built-up area spread over two levels, the villa is spacious and designed to offer maximum comfort. The large basement provides ample space for storage, and the five bedrooms and five bathrooms ensure that every member of the family has their own space. The immense terraces on the property, covering 131 square meters, offer a perfect place to unwind and relax while enjoying the scenic views. The contemporary design of the villa blends seamlessly with its natural surroundings, providing a luxurious and peaceful living environment. This project is perfect for those who want to experience the best of both worlds, with easy access to the golf course and a tranquil living environment. With its high-quality materials and finishes, the contemporary design villa promises to provide a comfortable and luxurious lifestyle for its future occupants.

Setting
Frontline Golf

Condition

New Construction

Pool
Private

Views

Mountain

Golf

Panoramic

Garden ✓ Private Category
Luxury