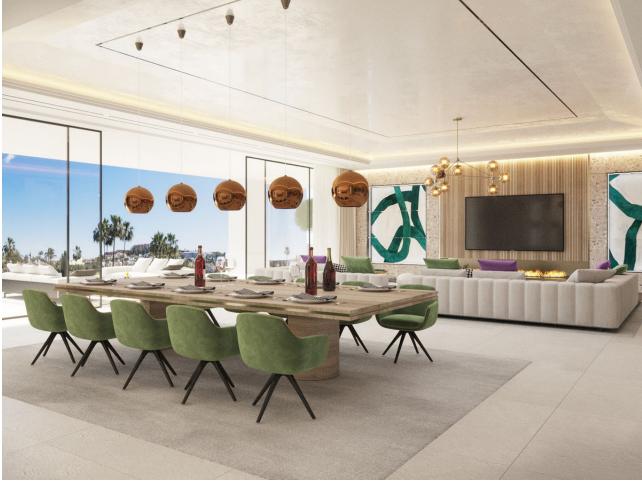

## Sales - House - Benahavís 3.500.000€

www.mibgroup.es +34 662 58 96 58 info@mibgroup.es

Ref.-ID: MIBGR4080889 Benahavís House

5

5

617 m2

1553 m2

This contemporary design villa located on the first line of the La Alquieria golf course is a stunning project that promises to provide an exceptional living experience. The villa boasts high-quality materials and finishes, and the panoramic view of the golf course from the terrace is breathtaking. With 616 square meters of built-up area spread over two levels, the villa is spacious and designed to offer maximum comfort. The large basement provides ample space for storage, and the five bedrooms and five bathrooms ensure that every member of the family has their own space. The immense terraces on the property, covering 131 square meters, offer a perfect place to unwind and relax while enjoying the scenic views. The contemporary design of the villa blends seamlessly with its natural surroundings, providing a luxurious and peaceful living environment. This project is perfect for those who want to experience the best of both worlds, with easy access to the golf course and a tranquil living environment. With its high-quality materials and finishes, the contemporary design villa promises to provide a comfortable and luxurious lifestyle for its future occupants.