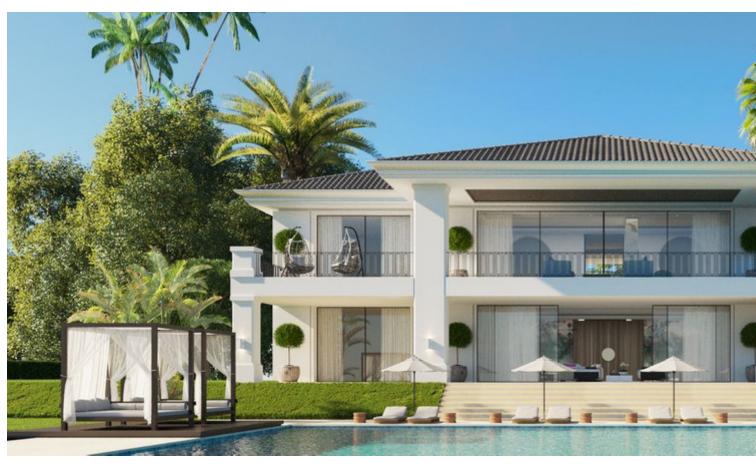

## Sales - House - Benahavís 3.500.000€

www.mibgroup.es +34 662 58 96 58 info@mibgroup.es

Ref.-ID: MIBGR4080889 Benahavís House

5

5

617 m2

1553 m2

This contemporary design villa located on the first line of the La Alquieria golf course is a stunning project that promises to provide an exceptional living experience. The villa boasts high-quality materials and finishes, and the panoramic view of the golf course from the terrace is breathtaking. With 616 square meters of built-up area spread over two levels, the villa is spacious and designed to offer maximum comfort. The large basement provides ample space for storage, and the five bedrooms and five bathrooms ensure that every member of the family has their own space. The immense terraces on the property, covering 131 square meters, offer a perfect place to unwind and relax while enjoying the scenic views. The contemporary design of the villa blends seamlessly with its natural surroundings, providing a luxurious and peaceful living environment. This project is perfect for those who want to experience the best of both worlds, with easy access to the golf course and a tranquil living environment. With its high-quality materials and finishes, the contemporary design villa promises to provide a comfortable and luxurious lifestyle for its future occupants.

Setting
Frontline Golf

Condition

New Construction

Pool
Private

Views

Mountain

Golf

Panoramic