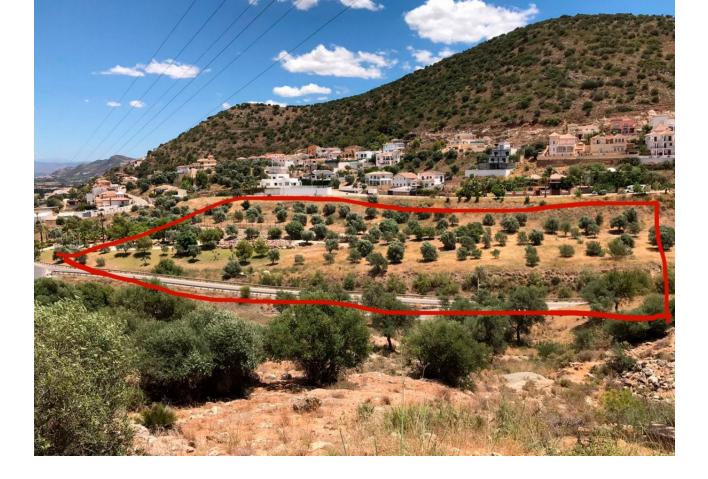

Sales - Plot - Coín 999.000€ www.mibgroup.es +34 662 58 96 58 info@mibgroup.es

Ref.-ID: MIBGR4087012

Coín

Plot

Commercial plot of 6950 m2 strategically situated on the A355 Marbella – Malaga road. The plot is on the Coin -Cartama roundabout only a few minutes from La Trocha shopping centre and the Guadalhorce hospital. The plot has .23% edificability (1,600 m2 maximum) with agreed permission to build a residential home, hospital, clinic, hotel or catering business or a sports centre. Other commercial uses could be allowed subject to a consultation with the council. The plot has stunning views over the Guadalhorce Valley Maximum height allowed at street level is 2 floors (7 Mtrs) Basements and underground parking would be permitted.