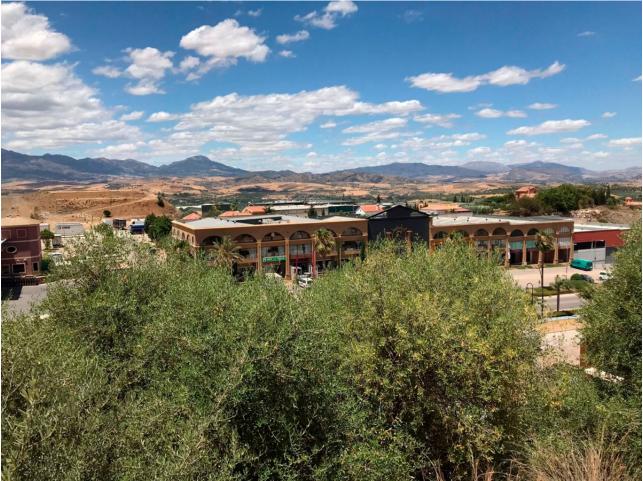

Sales - Plot - Coín 999.000€ www.mibgroup.es +34 662 58 96 58 info@mibgroup.es

Ref.-ID: MIBGR4087012

Coín

Plot

Commercial plot of 6950 m2 strategically situated on the A355 Marbella – Malaga road. The plot is on the Coin -Cartama roundabout only a few minutes from La Trocha shopping centre and the Guadalhorce hospital. The plot has .23% edificability (1,600 m2 maximum) with agreed permission to build a residential home, hospital, clinic, hotel or catering business or a sports centre. Other commercial uses could be allowed subject to a consultation with the council. The plot has stunning views over the Guadalhorce Valley Maximum height allowed at street level is 2 floors (7 Mtrs) Basements and underground parking would be permitted.