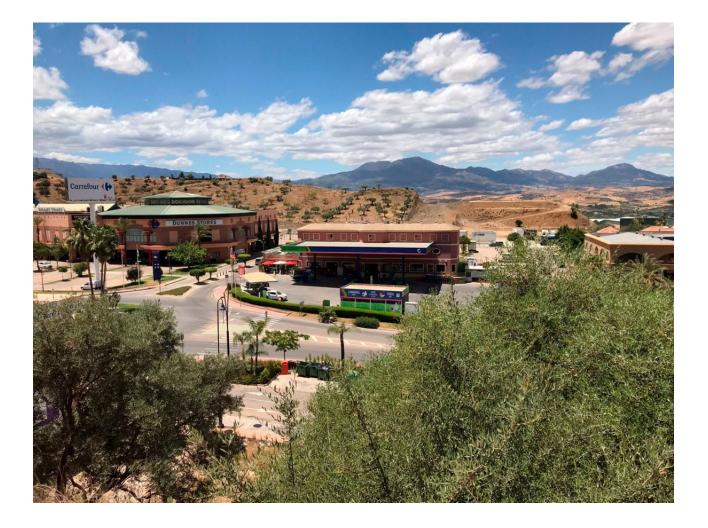

Sales - Plot - Coín 999.000€ www.mibgroup.es +34 662 58 96 58 info@mibgroup.es

Ref.-ID: MIBGR4087012

Coín

Plot

Commercial plot of 6950 m2 strategically situated on the A355 Marbella – Malaga road. The plot is on the Coin -Cartama roundabout only a few minutes from La Trocha shopping centre and the Guadalhorce hospital. The plot has .23% edificability (1,600 m2 maximum) with agreed permission to build a residential home, hospital, clinic, hotel or catering business or a sports centre. Other commercial uses could be allowed subject to a consultation with the council. The plot has stunning views over the Guadalhorce Valley Maximum height allowed at street level is 2 floors (7 Mtrs) Basements and underground parking would be permitted.