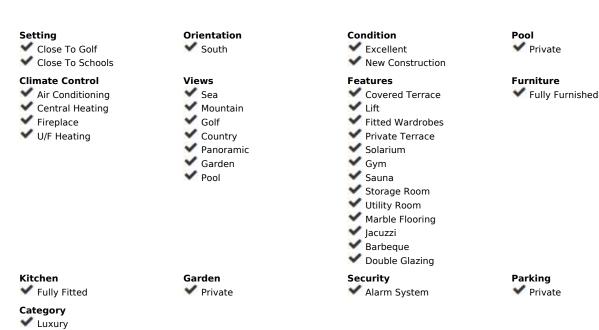

Small development of 14 houses in Benahavis, in an attractive location, with high standard residences and complexes, with 360-degree views to golf courses, mountains and coast. The complex is within walking distance of three golf courses, restaurants, shops, a supermarket and an international bilingual school. Modern villa with 6 bedrooms, 7 bathrooms. Entrance level: living room, open kitchen with dining area, 1 bedroom with bathroom in suite and terrace, guest toilet and large terraces with barbecue area, swimming pool and garden. First floor: spacious master with walk-in closet and bathroom. 2 children's rooms with bathroom in suite. Lower level: 2 ensuite bedrooms, sauna, Turkish bath, gym, games and cinema room, laundry room and 4 car garage. Well-kept, large garden and external parking space for cars. The house enjoys wonderful panoramic views of the mountains, golf courses and the Mediterranean Sea.