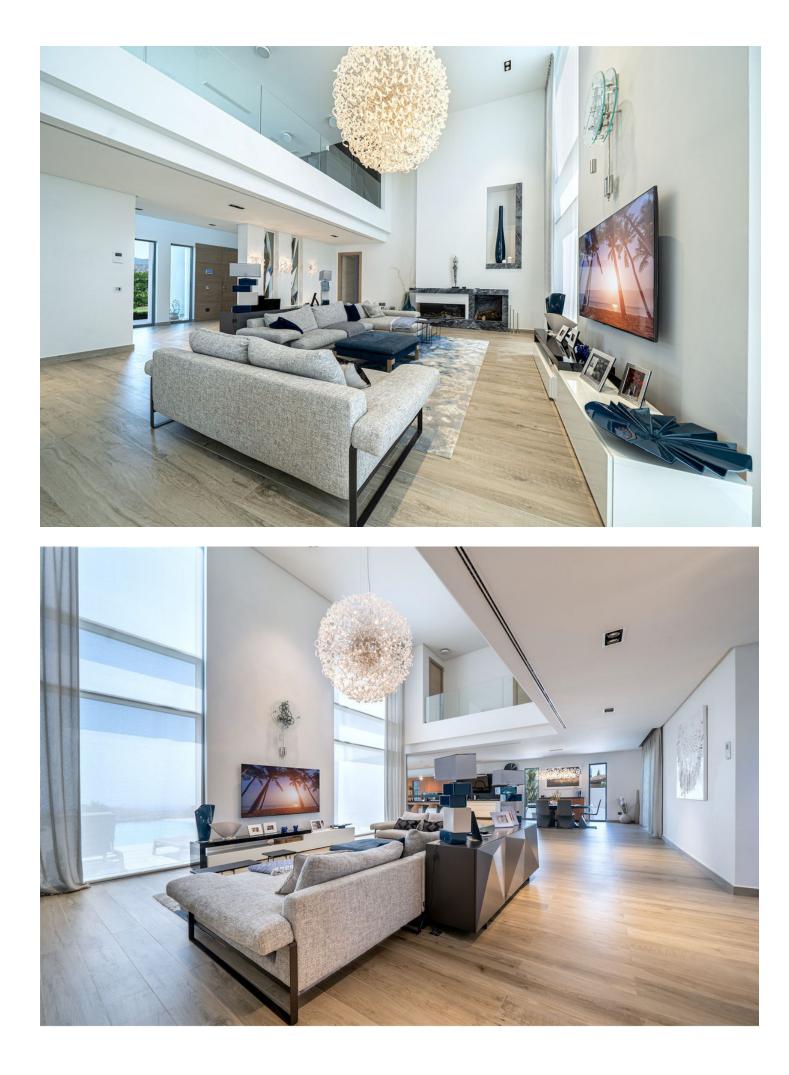

Small development of 14 houses in Benahavis, in an attractive location, with high standard residences and complexes, with 360-degree views to golf courses, mountains and coast. The complex is within walking distance of three golf courses, restaurants, shops, a supermarket and an international bilingual school. Modern villa with 6 bedrooms, 7 bathrooms. Entrance level: living room, open kitchen with dining area, 1 bedroom with bathroom in suite and terrace, guest toilet and large terraces with barbecue area, swimming pool and garden. First floor: spacious master with walk-in closet and bathroom. 2 children's rooms with bathroom in suite. Lower level: 2 ensuite bedrooms, sauna, Turkish bath, gym, games and cinema room, laundry room and 4 car garage. Well-kept, large garden and external parking space for cars. The house enjoys wonderful panoramic views of the mountains, golf courses and the Mediterranean Sea.