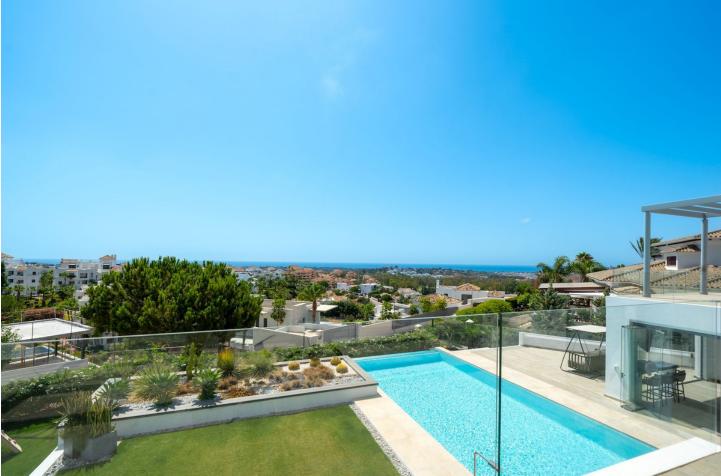

Small development of 14 houses in Benahavis, in an attractive location, with high standard residences and complexes, with 360-degree views to golf courses, mountains and coast. The complex is within walking distance of three golf courses, restaurants, shops, a supermarket and an international bilingual school. Modern villa with 6 bedrooms, 7 bathrooms. Entrance level: living room, open kitchen with dining area, 1 bedroom with bathroom in suite and terrace, guest toilet and large terraces with barbecue area, swimming pool and garden. First floor: spacious master with walk-in closet and bathroom. 2 children's rooms with bathroom in suite. Lower level: 2 ensuite bedrooms, sauna, Turkish bath, gym, games and cinema room, laundry room and 4 car garage. Well-kept, large garden and external parking space for cars. The house enjoys wonderful panoramic views of the mountains, golf courses and the Mediterranean Sea.