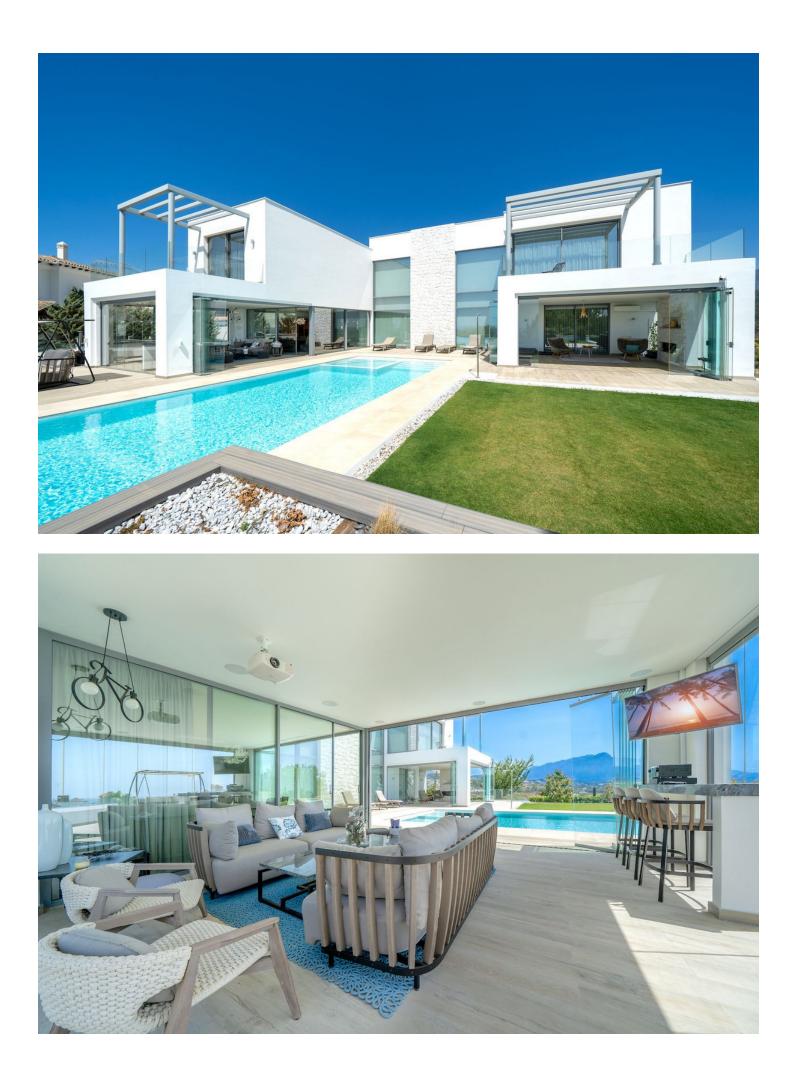

Small development of 14 houses in Benahavis, in an attractive location, with high standard residences and complexes, with 360-degree views to golf courses, mountains and coast. The complex is within walking distance of three golf courses, restaurants, shops, a supermarket and an international bilingual school. Modern villa with 6 bedrooms, 7 bathrooms. Entrance level: living room, open kitchen with dining area, 1 bedroom with bathroom in suite and terrace, guest toilet and large terraces with barbecue area, swimming pool and garden. First floor: spacious master with walk-in closet and bathroom. 2 children's rooms with bathroom in suite. Lower level: 2 ensuite bedrooms, sauna, Turkish bath, gym, games and cinema room, laundry room and 4 car garage. Well-kept, large garden and external parking space for cars. The house enjoys wonderful panoramic views of the mountains, golf courses and the Mediterranean Sea.