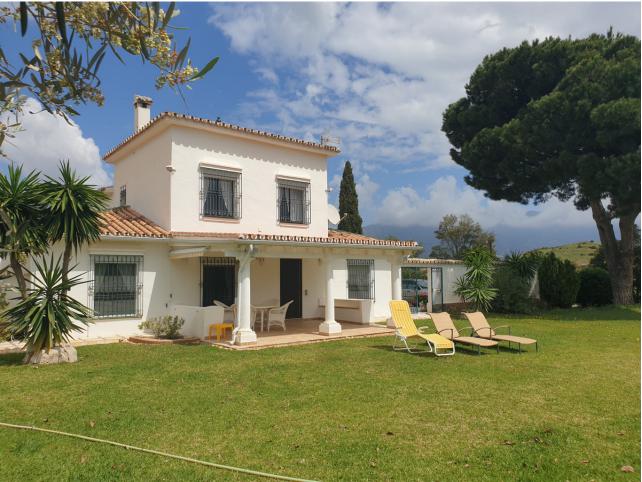

## Sales - House - La Cala Golf 850.000€

www.mibgroup.es +34 662 58 96 58 info@mibgroup.es

Ref.-ID: MIBGR4096084 La Cala Golf House

3

2

280 m<sup>2</sup>

12131 m2

Nestled between the golf courses of La Cala Golf and Santana Golf, this well-built finca constructed in 1987 offers stunning green views on a magnificent country plot of 12.000 m2 only 10 minutes drive from a wealth of amenities and the beach at La Cala de Mijas. The property features a large lawn garden and pool with wonderful open views overlooking private meadows with wild flowers towards Santana Golf, with a majestic forest and mountain backdrop. This is truly a nature lover's paradise in an idyllic environment not far from the coast. Upon entry, there is a private gated driveway leading to extensive private parking. Inside, there is a spacious open plan living and dining area with fireplace opening onto the covered garden terrace with wonderful open views, a modern fully equipped kitchen, two large bedrooms, one with en-suite bathroom, and a guest bathroom. The grand entrance hall in traditional style leads upstairs to another large en-suite bedroom + a mezzanine office area. The well built property features aluminium windows, solid wooden doors and carpentry in a traditional finca style, as well as efficient gas central heating. Outside, the substantial lawn garden leads out to a large private swimming pool with private meadows beyond, as well as an out-house for storage and workshop. All in all, this is an excellent opportunity for a very large plot in a stunningly beautiful natural environment only 10 minutes from La Cala. Priced to sell reduced from \$\infty\$0.000 and must be seen!