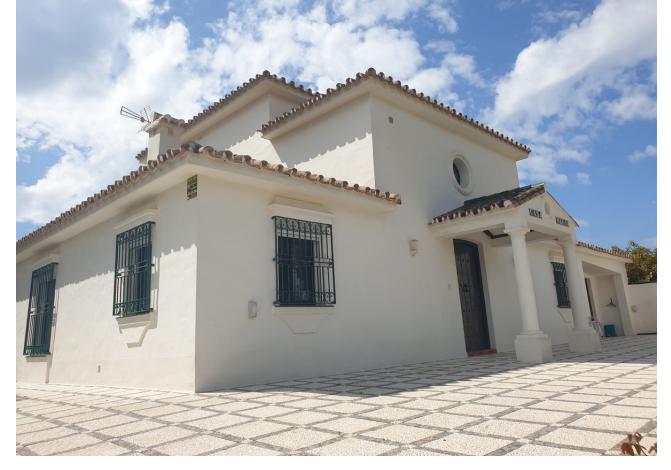

## Sales - House - La Cala Golf 850.000€

www.mibgroup.es +34 662 58 96 58 info@mibgroup.es

Ref.-ID: MIBGR4096084 La Cala Golf House

3

2

280 m<sup>2</sup>

12131 m2

Nestled between the golf courses of La Cala Golf and Santana Golf, this well-built finca constructed in 1987 offers stunning green views on a magnificent country plot of 12.000 m2 only 10 minutes drive from a wealth of amenities and the beach at La Cala de Mijas. The property features a large lawn garden and pool with wonderful open views overlooking private meadows with wild flowers towards Santana Golf, with a majestic forest and mountain backdrop. This is truly a nature lover's paradise in an idyllic environment not far from the coast. Upon entry, there is a private gated driveway leading to extensive private parking. Inside, there is a spacious open plan living and dining area with fireplace opening onto the covered garden terrace with wonderful open views, a modern fully equipped kitchen, two large bedrooms, one with en-suite bathroom, and a guest bathroom. The grand entrance hall in traditional style leads upstairs to another large en-suite bedroom + a mezzanine office area. The well built property features aluminium windows, solid wooden doors and carpentry in a traditional finca style, as well as efficient gas central heating. Outside, the substantial lawn garden leads out to a large private swimming pool with private meadows beyond, as well as an out-house for storage and workshop. All in all, this is an excellent opportunity for a very large plot in a stunningly beautiful natural environment only 10 minutes from La Cala. Priced to sell reduced from \$\infty\$0.000 and must be seen!