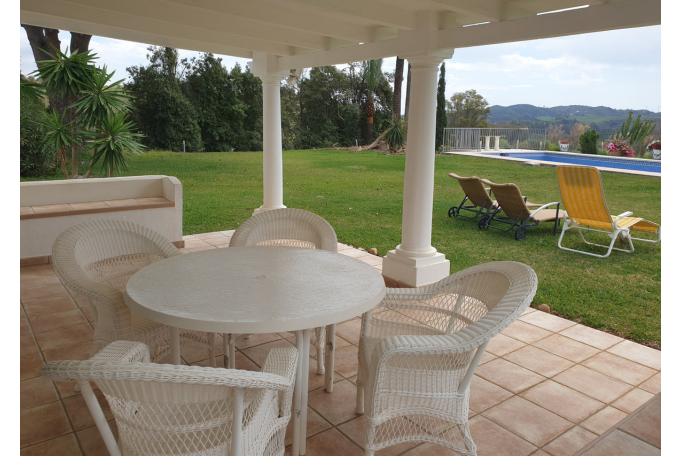

## Sales - House - La Cala Golf 850.000€

www.mibgroup.es +34 662 58 96 58 info@mibgroup.es

Ref.-ID: MIBGR4096084 La Cala Golf House

3

2

280 m<sup>2</sup>

12131 m2

Nestled between the golf courses of La Cala Golf and Santana Golf, this well-built finca constructed in 1987 offers stunning green views on a magnificent country plot of 12.000 m2 only 10 minutes drive from a wealth of amenities and the beach at La Cala de Mijas. The property features a large lawn garden and pool with wonderful open views overlooking private meadows with wild flowers towards Santana Golf, with a majestic forest and mountain backdrop. This is truly a nature lover's paradise in an idyllic environment not far from the coast. Upon entry, there is a private gated driveway leading to extensive private parking. Inside, there is a spacious open plan living and dining area with fireplace opening onto the covered garden terrace with wonderful open views, a modern fully equipped kitchen, two large bedrooms, one with en-suite bathroom, and a guest bathroom. The grand entrance hall in traditional style leads upstairs to another large en-suite bedroom + a mezzanine office area. The well built property features aluminium windows, solid wooden doors and carpentry in a traditional finca style, as well as efficient gas central heating. Outside, the substantial lawn garden leads out to a large private swimming pool with private meadows beyond, as well as an out-house for storage and workshop. All in all, this is an excellent opportunity for a very large plot in a stunningly beautiful natural environment only 10 minutes from La Cala. Priced to sell reduced from \$\infty\$0.000 and must be seen!