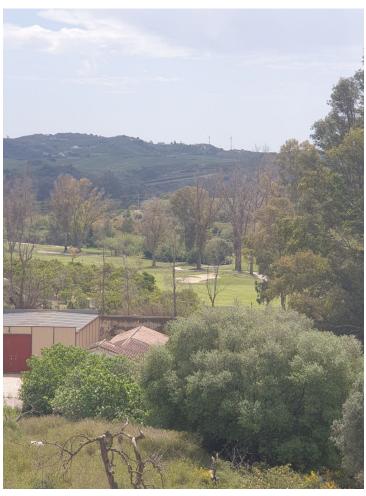

## Sales - House - La Cala Golf 850.000€

www.mibgroup.es +34 662 58 96 58 info@mibgroup.es

Ref.-ID: MIBGR4096084 La Cala Golf House

3

2

280 m<sup>2</sup>

12131 m2

Nestled between the golf courses of La Cala Golf and Santana Golf, this well-built finca constructed in 1987 offers stunning green views on a magnificent country plot of 12.000 m2 only 10 minutes drive from a wealth of amenities and the beach at La Cala de Mijas. The property features a large lawn garden and pool with wonderful open views overlooking private meadows with wild flowers towards Santana Golf, with a majestic forest and mountain backdrop. This is truly a nature lover's paradise in an idyllic environment not far from the coast. Upon entry, there is a private gated driveway leading to extensive private parking. Inside, there is a spacious open plan living and dining area with fireplace opening onto the covered garden terrace with wonderful open views, a modern fully equipped kitchen, two large bedrooms, one with en-suite bathroom, and a guest bathroom. The grand entrance hall in traditional style leads upstairs to another large en-suite bedroom + a mezzanine office area. The well built property features aluminium windows, solid wooden doors and carpentry in a traditional finca style, as well as efficient gas central heating. Outside, the substantial lawn garden leads out to a large private swimming pool with private meadows beyond, as well as an out-house for storage and workshop. All in all, this is an excellent opportunity for a very large plot in a stunningly beautiful natural environment only 10 minutes from La Cala. Priced to sell reduced from \$\infty\$0.000 and must be seen!