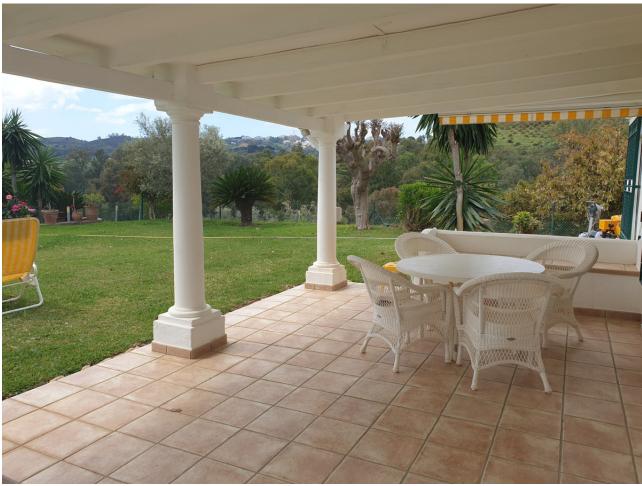

## Sales - House - La Cala Golf 850.000€

www.mibgroup.es +34 662 58 96 58 info@mibgroup.es

Ref.-ID: MIBGR4096084 La Cala Golf House

3

2

280 m<sup>2</sup>

12131 m2

Nestled between the golf courses of La Cala Golf and Santana Golf, this well-built finca constructed in 1987 offers stunning green views on a magnificent country plot of 12.000 m2 only 10 minutes drive from a wealth of amenities and the beach at La Cala de Mijas. The property features a large lawn garden and pool with wonderful open views overlooking private meadows with wild flowers towards Santana Golf, with a majestic forest and mountain backdrop. This is truly a nature lover's paradise in an idyllic environment not far from the coast. Upon entry, there is a private gated driveway leading to extensive private parking. Inside, there is a spacious open plan living and dining area with fireplace opening onto the covered garden terrace with wonderful open views, a modern fully equipped kitchen, two large bedrooms, one with en-suite bathroom, and a guest bathroom. The grand entrance hall in traditional style leads upstairs to another large en-suite bedroom + a mezzanine office area. The well built property features aluminium windows, solid wooden doors and carpentry in a traditional finca style, as well as efficient gas central heating. Outside, the substantial lawn garden leads out to a large private swimming pool with private meadows beyond, as well as an out-house for storage and workshop. All in all, this is an excellent opportunity for a very large plot in a stunningly beautiful natural environment only 10 minutes from La Cala. Priced to sell reduced from \$\infty\$0.000 and must be seen!