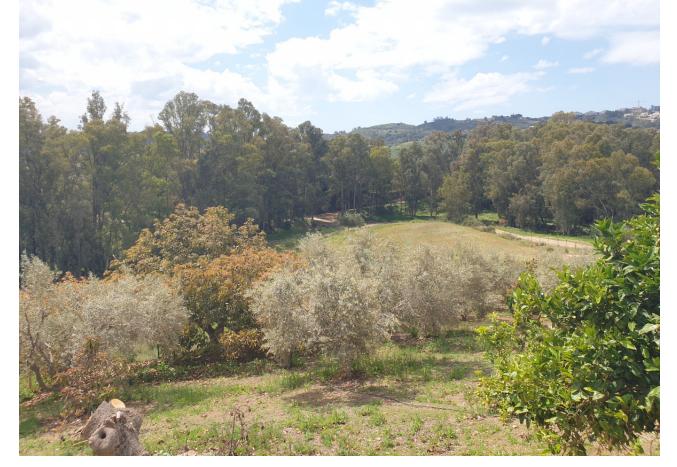

## Sales - House - La Cala Golf 850.000€

www.mibgroup.es +34 662 58 96 58 info@mibgroup.es

Ref.-ID: MIBGR4096084 La Cala Golf House

3

2

280 m<sup>2</sup>

12131 m2

Nestled between the golf courses of La Cala Golf and Santana Golf, this well-built finca constructed in 1987 offers stunning green views on a magnificent country plot of 12.000 m2 only 10 minutes drive from a wealth of amenities and the beach at La Cala de Mijas. The property features a large lawn garden and pool with wonderful open views overlooking private meadows with wild flowers towards Santana Golf, with a majestic forest and mountain backdrop. This is truly a nature lover's paradise in an idyllic environment not far from the coast. Upon entry, there is a private gated driveway leading to extensive private parking. Inside, there is a spacious open plan living and dining area with fireplace opening onto the covered garden terrace with wonderful open views, a modern fully equipped kitchen, two large bedrooms, one with en-suite bathroom, and a guest bathroom. The grand entrance hall in traditional style leads upstairs to another large en-suite bedroom + a mezzanine office area. The well built property features aluminium windows, solid wooden doors and carpentry in a traditional finca style, as well as efficient gas central heating. Outside, the substantial lawn garden leads out to a large private swimming pool with private meadows beyond, as well as an out-house for storage and workshop. All in all, this is an excellent opportunity for a very large plot in a stunningly beautiful natural environment only 10 minutes from La Cala. Priced to sell reduced from \$\infty\$0.000 and must be seen!