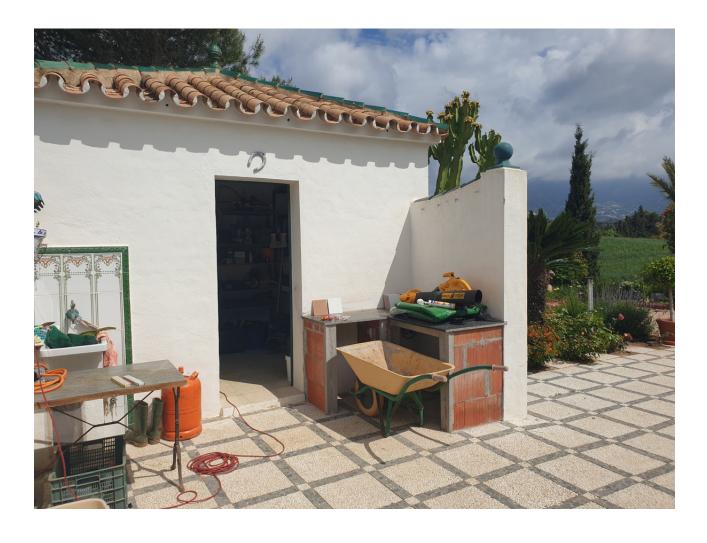

## Sales - House - La Cala Golf 850.000€

www.mibgroup.es +34 662 58 96 58 info@mibgroup.es

Ref.-ID: MIBGR4096084 La Cala Golf House

3

2

280 m<sup>2</sup>

12131 m2

Nestled between the golf courses of La Cala Golf and Santana Golf, this well-built finca constructed in 1987 offers stunning green views on a magnificent country plot of 12.000 m2 only 10 minutes drive from a wealth of amenities and the beach at La Cala de Mijas. The property features a large lawn garden and pool with wonderful open views overlooking private meadows with wild flowers towards Santana Golf, with a majestic forest and mountain backdrop. This is truly a nature lover's paradise in an idyllic environment not far from the coast. Upon entry, there is a private gated driveway leading to extensive private parking. Inside, there is a spacious open plan living and dining area with fireplace opening onto the covered garden terrace with wonderful open views, a modern fully equipped kitchen, two large bedrooms, one with en-suite bathroom, and a guest bathroom. The grand entrance hall in traditional style leads upstairs to another large en-suite bedroom + a mezzanine office area. The well built property features aluminium windows, solid wooden doors and carpentry in a traditional finca style, as well as efficient gas central heating. Outside, the substantial lawn garden leads out to a large private swimming pool with private meadows beyond, as well as an out-house for storage and workshop. All in all, this is an excellent opportunity for a very large plot in a stunningly beautiful natural environment only 10 minutes from La Cala. Priced to sell reduced from \$\infty\$0.000 and must be seen!