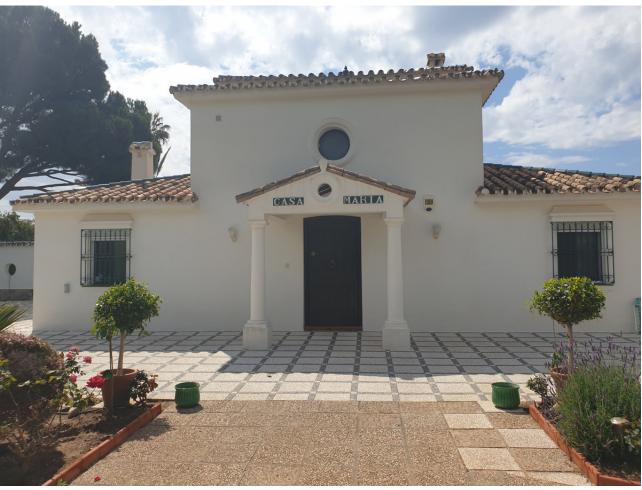

## Sales - House - La Cala Golf 850.000€

www.mibgroup.es +34 662 58 96 58 info@mibgroup.es

Ref.-ID: MIBGR4096084 La Cala Golf House

3

2

280 m<sup>2</sup>

12131 m2

Nestled between the golf courses of La Cala Golf and Santana Golf, this well-built finca constructed in 1987 offers stunning green views on a magnificent country plot of 12.000 m2 only 10 minutes drive from a wealth of amenities and the beach at La Cala de Mijas. The property features a large lawn garden and pool with wonderful open views overlooking private meadows with wild flowers towards Santana Golf, with a majestic forest and mountain backdrop. This is truly a nature lover's paradise in an idyllic environment not far from the coast. Upon entry, there is a private gated driveway leading to extensive private parking. Inside, there is a spacious open plan living and dining area with fireplace opening onto the covered garden terrace with wonderful open views, a modern fully equipped kitchen, two large bedrooms, one with en-suite bathroom, and a guest bathroom. The grand entrance hall in traditional style leads upstairs to another large en-suite bedroom + a mezzanine office area. The well built property features aluminium windows, solid wooden doors and carpentry in a traditional finca style, as well as efficient gas central heating. Outside, the substantial lawn garden leads out to a large private swimming pool with private meadows beyond, as well as an out-house for storage and workshop. All in all, this is an excellent opportunity for a very large plot in a stunningly beautiful natural environment only 10 minutes from La Cala. Priced to sell reduced from \$\infty\$0.000 and must be seen!