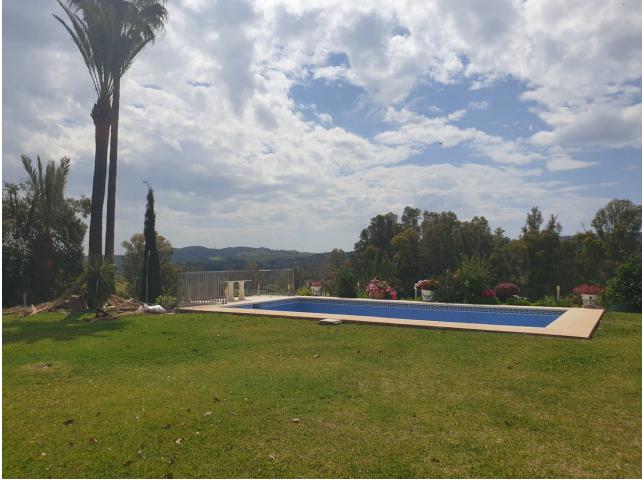

## Sales - House - La Cala Golf 850.000€

www.mibgroup.es +34 662 58 96 58 info@mibgroup.es

Ref.-ID: MIBGR4096084 La Cala Golf House

3

2

280 m<sup>2</sup>

12131 m2

Nestled between the golf courses of La Cala Golf and Santana Golf, this well-built finca constructed in 1987 offers stunning green views on a magnificent country plot of 12.000 m2 only 10 minutes drive from a wealth of amenities and the beach at La Cala de Mijas. The property features a large lawn garden and pool with wonderful open views overlooking private meadows with wild flowers towards Santana Golf, with a majestic forest and mountain backdrop. This is truly a nature lover's paradise in an idyllic environment not far from the coast. Upon entry, there is a private gated driveway leading to extensive private parking. Inside, there is a spacious open plan living and dining area with fireplace opening onto the covered garden terrace with wonderful open views, a modern fully equipped kitchen, two large bedrooms, one with en-suite bathroom, and a guest bathroom. The grand entrance hall in traditional style leads upstairs to another large en-suite bedroom + a mezzanine office area. The well built property features aluminium windows, solid wooden doors and carpentry in a traditional finca style, as well as efficient gas central heating. Outside, the substantial lawn garden leads out to a large private swimming pool with private meadows beyond, as well as an out-house for storage and workshop. All in all, this is an excellent opportunity for a very large plot in a stunningly beautiful natural environment only 10 minutes from La Cala. Priced to sell reduced from \$\infty\$0.000 and must be seen!