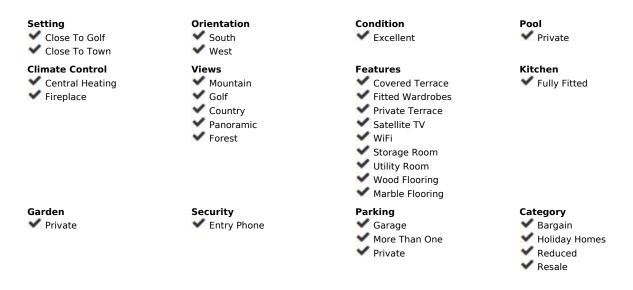

## Sales - House - La Cala Golf 850.000€

www.mibgroup.es +34 662 58 96 58 info@mibgroup.es

Ref.-ID: MIBGR4096084 La Cala Golf House

3

2

280 m<sup>2</sup>

12131 m2

Nestled between the golf courses of La Cala Golf and Santana Golf, this well-built finca constructed in 1987 offers stunning green views on a magnificent country plot of 12.000 m2 only 10 minutes drive from a wealth of amenities and the beach at La Cala de Mijas. The property features a large lawn garden and pool with wonderful open views overlooking private meadows with wild flowers towards Santana Golf, with a majestic forest and mountain backdrop. This is truly a nature lover's paradise in an idyllic environment not far from the coast. Upon entry, there is a private gated driveway leading to extensive private parking. Inside, there is a spacious open plan living and dining area with fireplace opening onto the covered garden terrace with wonderful open views, a modern fully equipped kitchen, two large bedrooms, one with en-suite bathroom, and a guest bathroom. The grand entrance hall in traditional style leads upstairs to another large en-suite bedroom + a mezzanine office area. The well built property features aluminium windows, solid wooden doors and carpentry in a traditional finca style, as well as efficient gas central heating. Outside, the substantial lawn garden leads out to a large private swimming pool with private meadows beyond, as well as an out-house for storage and workshop. All in all, this is an excellent opportunity for a very large plot in a stunningly beautiful natural environment only 10 minutes from La Cala. Priced to sell reduced from \$\infty\$0.000 and must be seen!