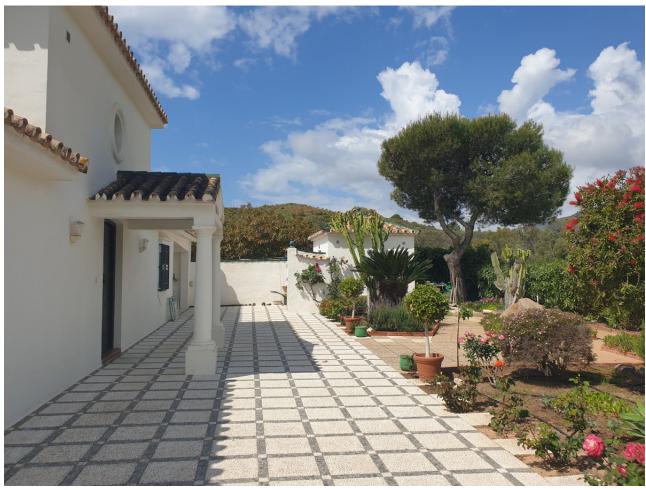

## Sales - House - La Cala Golf 850.000€

www.mibgroup.es +34 662 58 96 58 info@mibgroup.es

Ref.-ID: MIBGR4096084 La Cala Golf House

3

2

280 m<sup>2</sup>

12131 m2

Nestled between the golf courses of La Cala Golf and Santana Golf, this well-built finca constructed in 1987 offers stunning green views on a magnificent country plot of 12.000 m2 only 10 minutes drive from a wealth of amenities and the beach at La Cala de Mijas. The property features a large lawn garden and pool with wonderful open views overlooking private meadows with wild flowers towards Santana Golf, with a majestic forest and mountain backdrop. This is truly a nature lover's paradise in an idyllic environment not far from the coast. Upon entry, there is a private gated driveway leading to extensive private parking. Inside, there is a spacious open plan living and dining area with fireplace opening onto the covered garden terrace with wonderful open views, a modern fully equipped kitchen, two large bedrooms, one with en-suite bathroom, and a guest bathroom. The grand entrance hall in traditional style leads upstairs to another large en-suite bedroom + a mezzanine office area. The well built property features aluminium windows, solid wooden doors and carpentry in a traditional finca style, as well as efficient gas central heating. Outside, the substantial lawn garden leads out to a large private swimming pool with private meadows beyond, as well as an out-house for storage and workshop. All in all, this is an excellent opportunity for a very large plot in a stunningly beautiful natural environment only 10 minutes from La Cala. Priced to sell reduced from \$\infty\$0.000 and must be seen!