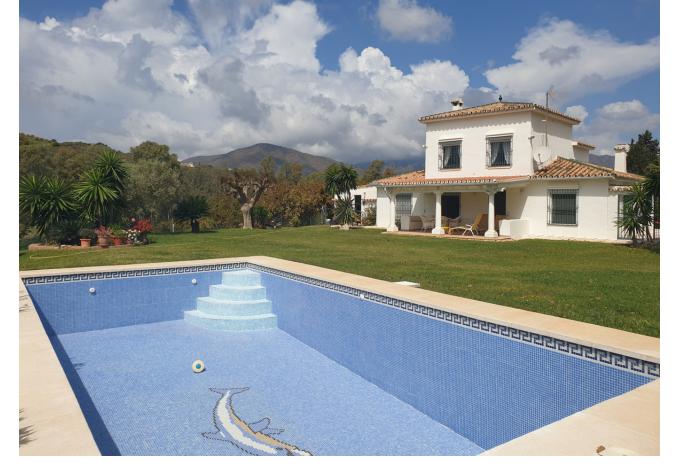

## Sales - House - La Cala Golf 850.000€

www.mibgroup.es +34 662 58 96 58 info@mibgroup.es

Ref.-ID: MIBGR4096084 La Cala Golf House

3

2

280 m<sup>2</sup>

12131 m2

Nestled between the golf courses of La Cala Golf and Santana Golf, this well-built finca constructed in 1987 offers stunning green views on a magnificent country plot of 12.000 m2 only 10 minutes drive from a wealth of amenities and the beach at La Cala de Mijas. The property features a large lawn garden and pool with wonderful open views overlooking private meadows with wild flowers towards Santana Golf, with a majestic forest and mountain backdrop. This is truly a nature lover's paradise in an idyllic environment not far from the coast. Upon entry, there is a private gated driveway leading to extensive private parking. Inside, there is a spacious open plan living and dining area with fireplace opening onto the covered garden terrace with wonderful open views, a modern fully equipped kitchen, two large bedrooms, one with en-suite bathroom, and a guest bathroom. The grand entrance hall in traditional style leads upstairs to another large en-suite bedroom + a mezzanine office area. The well built property features aluminium windows, solid wooden doors and carpentry in a traditional finca style, as well as efficient gas central heating. Outside, the substantial lawn garden leads out to a large private swimming pool with private meadows beyond, as well as an out-house for storage and workshop. All in all, this is an excellent opportunity for a very large plot in a stunningly beautiful natural environment only 10 minutes from La Cala. Priced to sell reduced from \$\infty\$0.000 and must be seen!