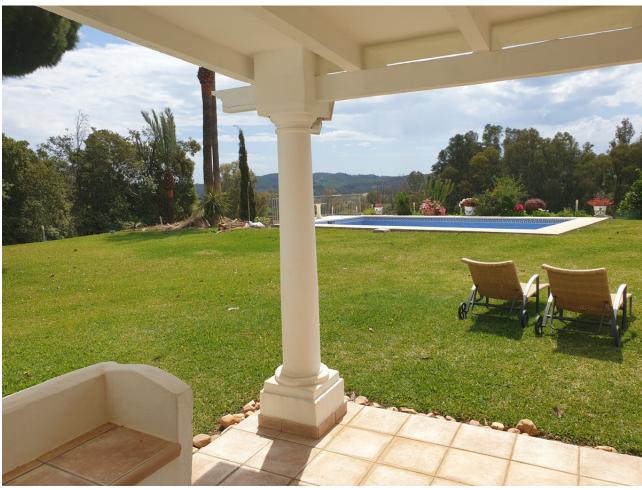

## Sales - House - La Cala Golf 850.000€

www.mibgroup.es +34 662 58 96 58 info@mibgroup.es

Ref.-ID: MIBGR4096084 La Cala Golf House

3

2

280 m<sup>2</sup>

12131 m2

Nestled between the golf courses of La Cala Golf and Santana Golf, this well-built finca constructed in 1987 offers stunning green views on a magnificent country plot of 12.000 m2 only 10 minutes drive from a wealth of amenities and the beach at La Cala de Mijas. The property features a large lawn garden and pool with wonderful open views overlooking private meadows with wild flowers towards Santana Golf, with a majestic forest and mountain backdrop. This is truly a nature lover's paradise in an idyllic environment not far from the coast. Upon entry, there is a private gated driveway leading to extensive private parking. Inside, there is a spacious open plan living and dining area with fireplace opening onto the covered garden terrace with wonderful open views, a modern fully equipped kitchen, two large bedrooms, one with en-suite bathroom, and a guest bathroom. The grand entrance hall in traditional style leads upstairs to another large en-suite bedroom + a mezzanine office area. The well built property features aluminium windows, solid wooden doors and carpentry in a traditional finca style, as well as efficient gas central heating. Outside, the substantial lawn garden leads out to a large private swimming pool with private meadows beyond, as well as an out-house for storage and workshop. All in all, this is an excellent opportunity for a very large plot in a stunningly beautiful natural environment only 10 minutes from La Cala. Priced to sell reduced from \$\infty\$0.000 and must be seen!