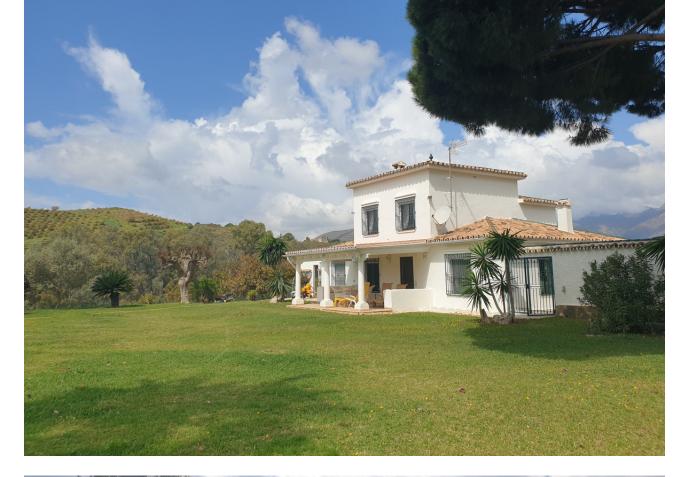

## Sales - House - La Cala Golf 850.000€

www.mibgroup.es +34 662 58 96 58 info@mibgroup.es

Ref.-ID: MIBGR4096084 La Cala Golf House

3

2

280 m<sup>2</sup>

12131 m2

Nestled between the golf courses of La Cala Golf and Santana Golf, this well-built finca constructed in 1987 offers stunning green views on a magnificent country plot of 12.000 m2 only 10 minutes drive from a wealth of amenities and the beach at La Cala de Mijas. The property features a large lawn garden and pool with wonderful open views overlooking private meadows with wild flowers towards Santana Golf, with a majestic forest and mountain backdrop. This is truly a nature lover's paradise in an idyllic environment not far from the coast. Upon entry, there is a private gated driveway leading to extensive private parking. Inside, there is a spacious open plan living and dining area with fireplace opening onto the covered garden terrace with wonderful open views, a modern fully equipped kitchen, two large bedrooms, one with en-suite bathroom, and a guest bathroom. The grand entrance hall in traditional style leads upstairs to another large en-suite bedroom + a mezzanine office area. The well built property features aluminium windows, solid wooden doors and carpentry in a traditional finca style, as well as efficient gas central heating. Outside, the substantial lawn garden leads out to a large private swimming pool with private meadows beyond, as well as an out-house for storage and workshop. All in all, this is an excellent opportunity for a very large plot in a stunningly beautiful natural environment only 10 minutes from La Cala. Priced to sell reduced from \$\infty\$0.000 and must be seen!