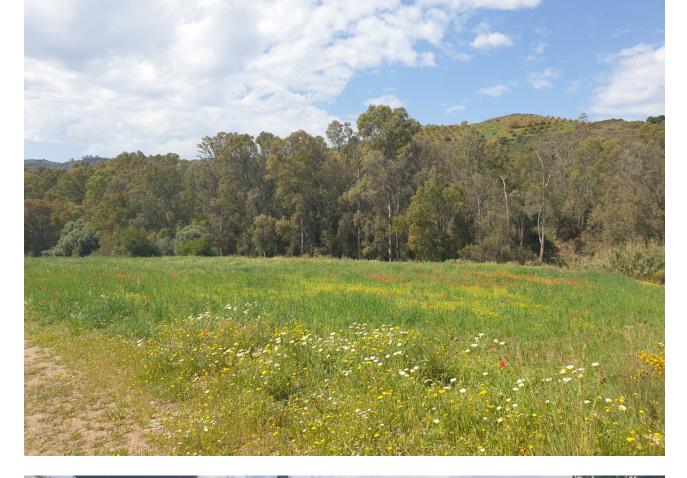

## Sales - House - La Cala Golf 850.000€

www.mibgroup.es +34 662 58 96 58 info@mibgroup.es

Ref.-ID: MIBGR4096084 La Cala Golf House

3

2

280 m<sup>2</sup>

12131 m2

Nestled between the golf courses of La Cala Golf and Santana Golf, this well-built finca constructed in 1987 offers stunning green views on a magnificent country plot of 12.000 m2 only 10 minutes drive from a wealth of amenities and the beach at La Cala de Mijas. The property features a large lawn garden and pool with wonderful open views overlooking private meadows with wild flowers towards Santana Golf, with a majestic forest and mountain backdrop. This is truly a nature lover's paradise in an idyllic environment not far from the coast. Upon entry, there is a private gated driveway leading to extensive private parking. Inside, there is a spacious open plan living and dining area with fireplace opening onto the covered garden terrace with wonderful open views, a modern fully equipped kitchen, two large bedrooms, one with en-suite bathroom, and a guest bathroom. The grand entrance hall in traditional style leads upstairs to another large en-suite bedroom + a mezzanine office area. The well built property features aluminium windows, solid wooden doors and carpentry in a traditional finca style, as well as efficient gas central heating. Outside, the substantial lawn garden leads out to a large private swimming pool with private meadows beyond, as well as an out-house for storage and workshop. All in all, this is an excellent opportunity for a very large plot in a stunningly beautiful natural environment only 10 minutes from La Cala. Priced to sell reduced from \$\infty\$0.000 and must be seen!