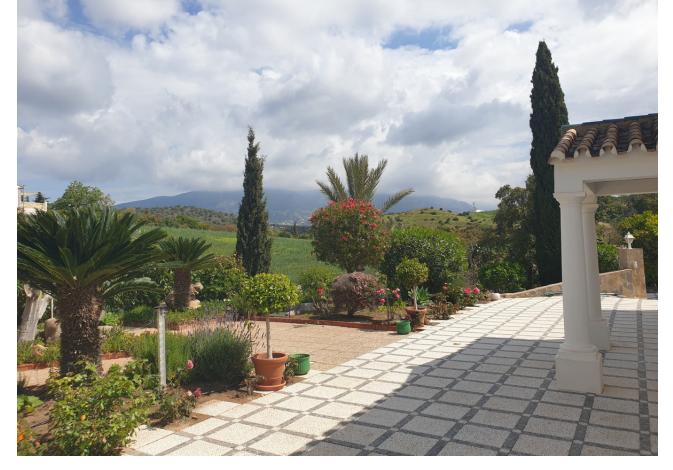

## Sales - House - La Cala Golf 850.000€

www.mibgroup.es +34 662 58 96 58 info@mibgroup.es

Ref.-ID: MIBGR4096084 La Cala Golf House

3

2

280 m<sup>2</sup>

12131 m2

Nestled between the golf courses of La Cala Golf and Santana Golf, this well-built finca constructed in 1987 offers stunning green views on a magnificent country plot of 12.000 m2 only 10 minutes drive from a wealth of amenities and the beach at La Cala de Mijas. The property features a large lawn garden and pool with wonderful open views overlooking private meadows with wild flowers towards Santana Golf, with a majestic forest and mountain backdrop. This is truly a nature lover's paradise in an idyllic environment not far from the coast. Upon entry, there is a private gated driveway leading to extensive private parking. Inside, there is a spacious open plan living and dining area with fireplace opening onto the covered garden terrace with wonderful open views, a modern fully equipped kitchen, two large bedrooms, one with en-suite bathroom, and a guest bathroom. The grand entrance hall in traditional style leads upstairs to another large en-suite bedroom + a mezzanine office area. The well built property features aluminium windows, solid wooden doors and carpentry in a traditional finca style, as well as efficient gas central heating. Outside, the substantial lawn garden leads out to a large private swimming pool with private meadows beyond, as well as an out-house for storage and workshop. All in all, this is an excellent opportunity for a very large plot in a stunningly beautiful natural environment only 10 minutes from La Cala. Priced to sell reduced from \$\infty\$0.000 and must be seen!