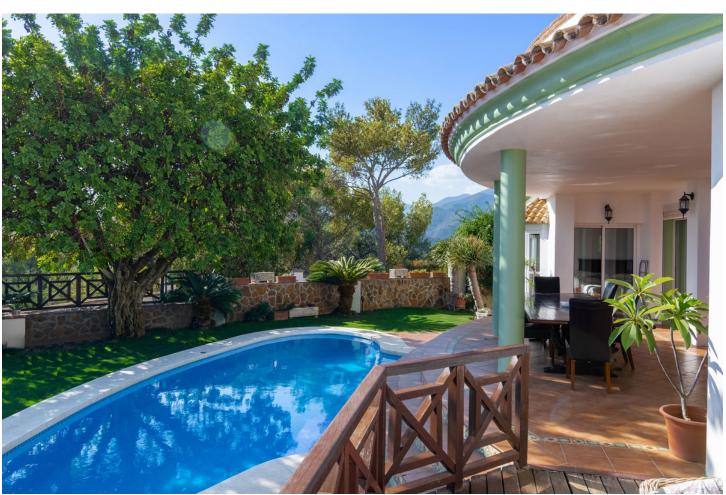

## Sales - House - Istán 1.295.000€

www.mibgroup.es +34 662 58 96 58 info@mibgroup.es

Ref.-ID: MIBGR4100542 Istán House

4

6

560 m<sup>2</sup>

980 m<sup>2</sup>

ADJUSTED PRICE - INCENTIVISED VENDOR! Traditional Spanish-style villa in Cerros del Lago, just 8 minutes drive from Puerto Banus, and the beaches of Marbella. This very picturesque location boasts some of the very best views available on the Costa del Sol, with the eye being able to appreciate the vista over the lake of Istan, Thr Mediterranean Sea and the coast of North Africa beyond. VIEWS DONT GET BETTER THAN THESE. INCREDIBLE SOUTH-WEST PANORAMIC SUNSETS EVERY DAY. MARBELLA, GIBRALTAR, AFRICA......An ever-changing image. An exceptional location is home to this fantastic villa sitting on the Istan hills above Marbella with breath-taking south-west views across the Mediterranean and to Africa. This villa is built over 3 levels on a plot of 980 square meters. The plot is very private and enjoys mesmerising views of lake, countryside and the sea that can never be interrupted. The property can be accessed from 2 separate entrances. A double garage sits underneath the villa allowing for access directly to the lower level and subsequently to the rest of the villa via an internal staircase. There is additionally another carport entrance which is accessed through automatic gates and leads to the principal front entrance of the home. Currently this Istan villa is in need of a super renovation project, and will be a wonderful project to develop a stunning home just 10 minutes from Puerto Banús. Detached Villa, Istán, Costa del Sol. 4 Bedrooms, 6 Bathrooms, Built 560 m², Terrace 140 m², Garden/Plot 980 m². Setting: Country, Mountain Pueblo, Urbanisation. Orientation: South West. Condition: Restoration Required. Pool: Private. Climate Control: Air Conditioning. Views: Sea, Mountain, Country, Panoramic, Lake. Features: Covered Terrace, Private Terrace, Utility Room. Garden: Private. Parking: Garage, More Than One, Private. Category: Distressed.