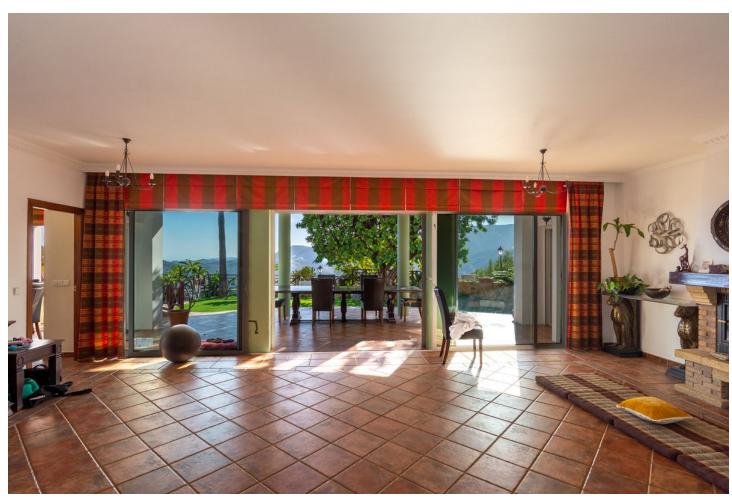

## Sales - House - Istán 1.295.000€

www.mibgroup.es +34 662 58 96 58 info@mibgroup.es

Ref.-ID: MIBGR4100542 Istán House

4

6

560 m<sup>2</sup>

980 m<sup>2</sup>

ADJUSTED PRICE - INCENTIVISED VENDOR! Traditional Spanish-style villa in Cerros del Lago, just 8 minutes drive from Puerto Banus, and the beaches of Marbella. This very picturesque location boasts some of the very best views available on the Costa del Sol, with the eye being able to appreciate the vista over the lake of Istan, Thr Mediterranean Sea and the coast of North Africa beyond. VIEWS DONT GET BETTER THAN THESE. INCREDIBLE SOUTH-WEST PANORAMIC SUNSETS EVERY DAY. MARBELLA, GIBRALTAR, AFRICA......An ever-changing image. An exceptional location is home to this fantastic villa sitting on the Istan hills above Marbella with breath-taking south-west views across the Mediterranean and to Africa. This villa is built over 3 levels on a plot of 980 square meters. The plot is very private and enjoys mesmerising views of lake, countryside and the sea that can never be interrupted. The property can be accessed from 2 separate entrances. A double garage sits underneath the villa allowing for access directly to the lower level and subsequently to the rest of the villa via an internal staircase. There is additionally another carport entrance which is accessed through automatic gates and leads to the principal front entrance of the home. Currently this Istan villa is in need of a super renovation project, and will be a wonderful project to develop a stunning home just 10 minutes from Puerto Banús. Detached Villa, Istán, Costa del Sol. 4 Bedrooms, 6 Bathrooms, Built 560 m², Terrace 140 m², Garden/Plot 980 m². Setting: Country, Mountain Pueblo, Urbanisation. Orientation: South West. Condition: Restoration Required. Pool: Private. Climate Control: Air Conditioning. Views: Sea, Mountain, Country, Panoramic, Lake. Features: Covered Terrace, Private Terrace, Utility Room. Garden: Private. Parking: Garage, More Than One, Private. Category: Distressed.