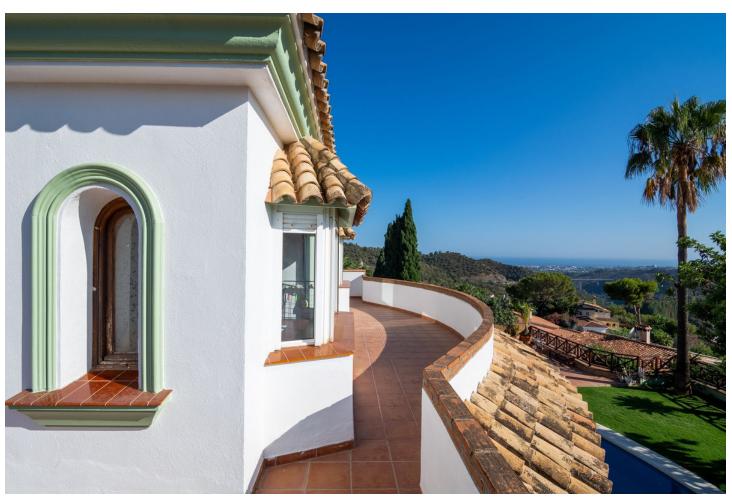

## Sales - House - Istán 1.295.000€

www.mibgroup.es +34 662 58 96 58 info@mibgroup.es

Ref.-ID: MIBGR4100542 Istán House

4

6

560 m<sup>2</sup>

980 m<sup>2</sup>

ADJUSTED PRICE - INCENTIVISED VENDOR! Traditional Spanish-style villa in Cerros del Lago, just 8 minutes drive from Puerto Banus, and the beaches of Marbella. This very picturesque location boasts some of the very best views available on the Costa del Sol, with the eye being able to appreciate the vista over the lake of Istan, Thr Mediterranean Sea and the coast of North Africa beyond. VIEWS DONT GET BETTER THAN THESE. INCREDIBLE SOUTH-WEST PANORAMIC SUNSETS EVERY DAY. MARBELLA, GIBRALTAR, AFRICA......An ever-changing image. An exceptional location is home to this fantastic villa sitting on the Istan hills above Marbella with breath-taking south-west views across the Mediterranean and to Africa. This villa is built over 3 levels on a plot of 980 square meters. The plot is very private and enjoys mesmerising views of lake, countryside and the sea that can never be interrupted. The property can be accessed from 2 separate entrances. A double garage sits underneath the villa allowing for access directly to the lower level and subsequently to the rest of the villa via an internal staircase. There is additionally another carport entrance which is accessed through automatic gates and leads to the principal front entrance of the home. Currently this Istan villa is in need of a super renovation project, and will be a wonderful project to develop a stunning home just 10 minutes from Puerto Banús. Detached Villa, Istán, Costa del Sol. 4 Bedrooms, 6 Bathrooms, Built 560 m², Terrace 140 m², Garden/Plot 980 m². Setting: Country, Mountain Pueblo, Urbanisation. Orientation: South West. Condition: Restoration Required. Pool: Private. Climate Control: Air Conditioning. Views: Sea, Mountain, Country, Panoramic, Lake. Features: Covered Terrace, Private Terrace, Utility Room. Garden: Private. Parking: Garage, More Than One, Private. Category: Distressed.