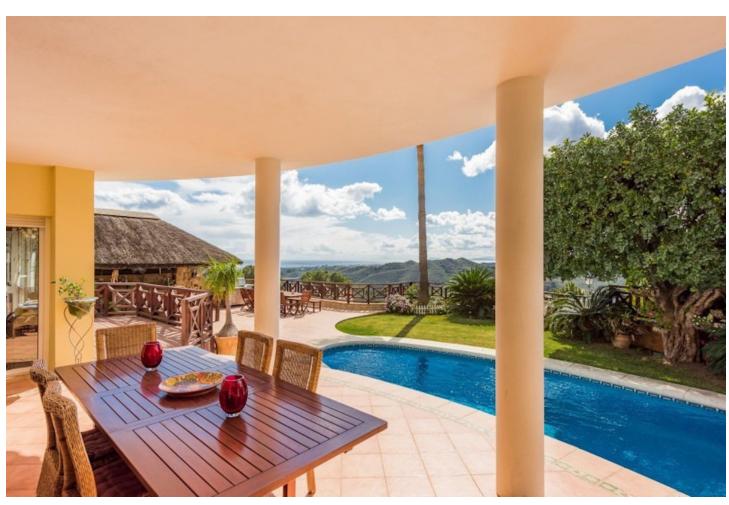

## Sales - House - Istán 1.295.000€

www.mibgroup.es +34 662 58 96 58 info@mibgroup.es

Ref.-ID: MIBGR4100542 Istán House

4

6

560 m<sup>2</sup>

980 m<sup>2</sup>

ADJUSTED PRICE - INCENTIVISED VENDOR! Traditional Spanish-style villa in Cerros del Lago, just 8 minutes drive from Puerto Banus, and the beaches of Marbella. This very picturesque location boasts some of the very best views available on the Costa del Sol, with the eye being able to appreciate the vista over the lake of Istan, Thr Mediterranean Sea and the coast of North Africa beyond. VIEWS DONT GET BETTER THAN THESE. INCREDIBLE SOUTH-WEST PANORAMIC SUNSETS EVERY DAY. MARBELLA, GIBRALTAR, AFRICA......An ever-changing image. An exceptional location is home to this fantastic villa sitting on the Istan hills above Marbella with breath-taking south-west views across the Mediterranean and to Africa. This villa is built over 3 levels on a plot of 980 square meters. The plot is very private and enjoys mesmerising views of lake, countryside and the sea that can never be interrupted. The property can be accessed from 2 separate entrances. A double garage sits underneath the villa allowing for access directly to the lower level and subsequently to the rest of the villa via an internal staircase. There is additionally another carport entrance which is accessed through automatic gates and leads to the principal front entrance of the home. Currently this Istan villa is in need of a super renovation project, and will be a wonderful project to develop a stunning home just 10 minutes from Puerto Banús. Detached Villa, Istán, Costa del Sol. 4 Bedrooms, 6 Bathrooms, Built 560 m², Terrace 140 m², Garden/Plot 980 m². Setting: Country, Mountain Pueblo, Urbanisation. Orientation: South West. Condition: Restoration Required. Pool: Private. Climate Control: Air Conditioning. Views: Sea, Mountain, Country, Panoramic, Lake. Features: Covered Terrace, Private Terrace, Utility Room. Garden: Private. Parking: Garage, More Than One, Private. Category: Distressed.