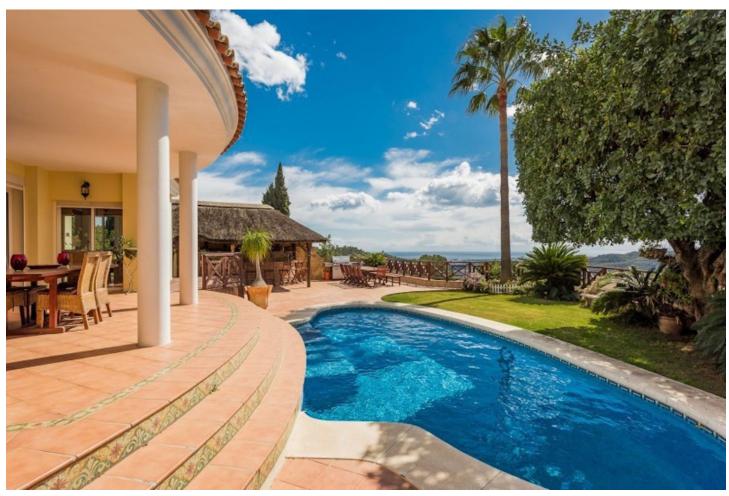

## Sales - House - Istán 1.295.000€

www.mibgroup.es +34 662 58 96 58 info@mibgroup.es

Ref.-ID: MIBGR4100542 Istán House

4

6

560 m<sup>2</sup>

980 m<sup>2</sup>

ADJUSTED PRICE - INCENTIVISED VENDOR! Traditional Spanish-style villa in Cerros del Lago, just 8 minutes drive from Puerto Banus, and the beaches of Marbella. This very picturesque location boasts some of the very best views available on the Costa del Sol, with the eye being able to appreciate the vista over the lake of Istan, Thr Mediterranean Sea and the coast of North Africa beyond. VIEWS DONT GET BETTER THAN THESE. INCREDIBLE SOUTH-WEST PANORAMIC SUNSETS EVERY DAY. MARBELLA, GIBRALTAR, AFRICA......An ever-changing image. An exceptional location is home to this fantastic villa sitting on the Istan hills above Marbella with breath-taking south-west views across the Mediterranean and to Africa. This villa is built over 3 levels on a plot of 980 square meters. The plot is very private and enjoys mesmerising views of lake, countryside and the sea that can never be interrupted. The property can be accessed from 2 separate entrances. A double garage sits underneath the villa allowing for access directly to the lower level and subsequently to the rest of the villa via an internal staircase. There is additionally another carport entrance which is accessed through automatic gates and leads to the principal front entrance of the home. Currently this Istan villa is in need of a super renovation project, and will be a wonderful project to develop a stunning home just 10 minutes from Puerto Banús. Detached Villa, Istán, Costa del Sol. 4 Bedrooms, 6 Bathrooms, Built 560 m², Terrace 140 m², Garden/Plot 980 m². Setting: Country, Mountain Pueblo, Urbanisation. Orientation: South West. Condition: Restoration Required. Pool: Private. Climate Control: Air Conditioning. Views: Sea, Mountain, Country, Panoramic, Lake. Features: Covered Terrace, Private Terrace, Utility Room. Garden: Private. Parking: Garage, More Than One, Private. Category: Distressed.