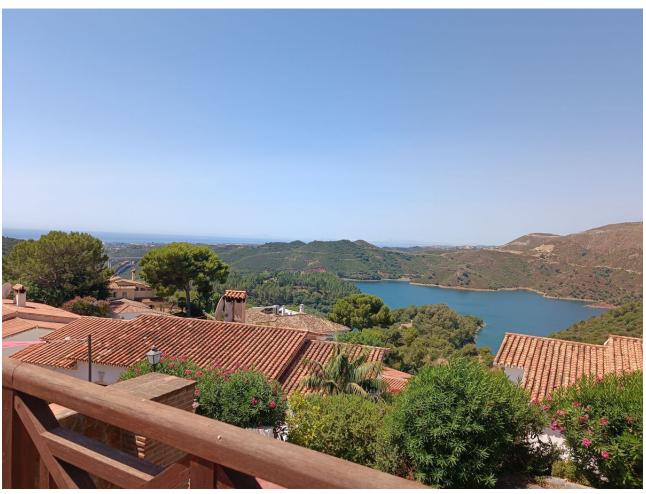

## Sales - House - Istán 1.295.000€

www.mibgroup.es +34 662 58 96 58 info@mibgroup.es

Ref.-ID: MIBGR4100542 Istán House

4

6

560 m<sup>2</sup>

980 m<sup>2</sup>

ADJUSTED PRICE - INCENTIVISED VENDOR! Traditional Spanish-style villa in Cerros del Lago, just 8 minutes drive from Puerto Banus, and the beaches of Marbella. This very picturesque location boasts some of the very best views available on the Costa del Sol, with the eye being able to appreciate the vista over the lake of Istan, Thr Mediterranean Sea and the coast of North Africa beyond. VIEWS DONT GET BETTER THAN THESE. INCREDIBLE SOUTH-WEST PANORAMIC SUNSETS EVERY DAY. MARBELLA, GIBRALTAR, AFRICA......An ever-changing image. An exceptional location is home to this fantastic villa sitting on the Istan hills above Marbella with breath-taking south-west views across the Mediterranean and to Africa. This villa is built over 3 levels on a plot of 980 square meters. The plot is very private and enjoys mesmerising views of lake, countryside and the sea that can never be interrupted. The property can be accessed from 2 separate entrances. A double garage sits underneath the villa allowing for access directly to the lower level and subsequently to the rest of the villa via an internal staircase. There is additionally another carport entrance which is accessed through automatic gates and leads to the principal front entrance of the home. Currently this Istan villa is in need of a super renovation project, and will be a wonderful project to develop a stunning home just 10 minutes from Puerto Banús. Detached Villa, Istán, Costa del Sol. 4 Bedrooms, 6 Bathrooms, Built 560 m², Terrace 140 m², Garden/Plot 980 m². Setting: Country, Mountain Pueblo, Urbanisation. Orientation: South West. Condition: Restoration Required. Pool: Private. Climate Control: Air Conditioning. Views: Sea, Mountain, Country, Panoramic, Lake. Features: Covered Terrace, Private Terrace, Utility Room. Garden: Private. Parking: Garage, More Than One, Private. Category: Distressed.