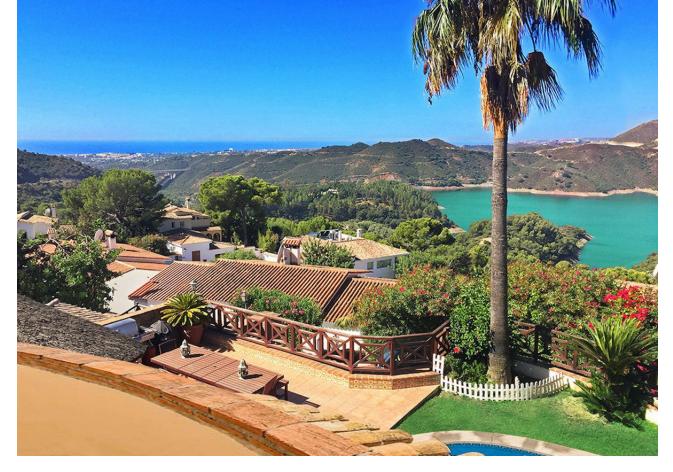

## Sales - House - Istán 1.295.000€

www.mibgroup.es +34 662 58 96 58 info@mibgroup.es

Ref.-ID: MIBGR4100542 Istán House

4

6

560 m<sup>2</sup>

980 m<sup>2</sup>

ADJUSTED PRICE - INCENTIVISED VENDOR! Traditional Spanish-style villa in Cerros del Lago, just 8 minutes drive from Puerto Banus, and the beaches of Marbella. This very picturesque location boasts some of the very best views available on the Costa del Sol, with the eye being able to appreciate the vista over the lake of Istan, Thr Mediterranean Sea and the coast of North Africa beyond. VIEWS DONT GET BETTER THAN THESE. INCREDIBLE SOUTH-WEST PANORAMIC SUNSETS EVERY DAY. MARBELLA, GIBRALTAR, AFRICA......An ever-changing image. An exceptional location is home to this fantastic villa sitting on the Istan hills above Marbella with breath-taking south-west views across the Mediterranean and to Africa. This villa is built over 3 levels on a plot of 980 square meters. The plot is very private and enjoys mesmerising views of lake, countryside and the sea that can never be interrupted. The property can be accessed from 2 separate entrances. A double garage sits underneath the villa allowing for access directly to the lower level and subsequently to the rest of the villa via an internal staircase. There is additionally another carport entrance which is accessed through automatic gates and leads to the principal front entrance of the home. Currently this Istan villa is in need of a super renovation project, and will be a wonderful project to develop a stunning home just 10 minutes from Puerto Banús. Detached Villa, Istán, Costa del Sol. 4 Bedrooms, 6 Bathrooms, Built 560 m², Terrace 140 m², Garden/Plot 980 m². Setting: Country, Mountain Pueblo, Urbanisation. Orientation: South West. Condition: Restoration Required. Pool: Private. Climate Control: Air Conditioning. Views: Sea, Mountain, Country, Panoramic, Lake. Features: Covered Terrace, Private Terrace, Utility Room. Garden: Private. Parking: Garage, More Than One, Private. Category: Distressed.