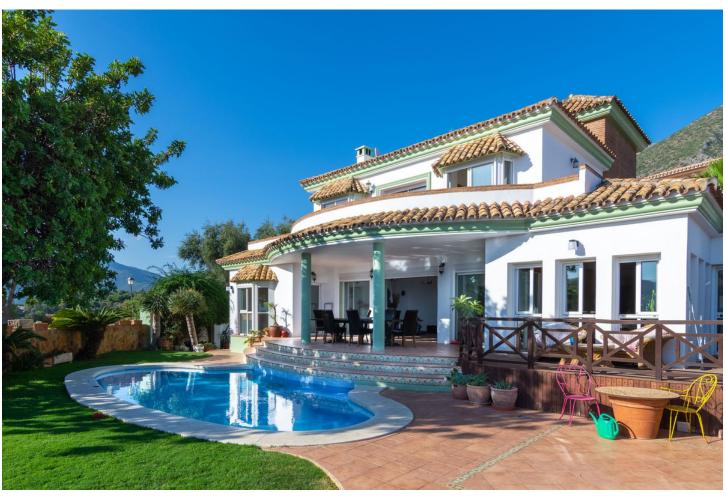

## Sales - House - Istán 1.295.000€

www.mibgroup.es +34 662 58 96 58 info@mibgroup.es

Ref.-ID: MIBGR4100542 Istán House

4

6

560 m<sup>2</sup>

980 m<sup>2</sup>

ADJUSTED PRICE - INCENTIVISED VENDOR! Traditional Spanish-style villa in Cerros del Lago, just 8 minutes drive from Puerto Banus, and the beaches of Marbella. This very picturesque location boasts some of the very best views available on the Costa del Sol, with the eye being able to appreciate the vista over the lake of Istan, Thr Mediterranean Sea and the coast of North Africa beyond. VIEWS DONT GET BETTER THAN THESE. INCREDIBLE SOUTH-WEST PANORAMIC SUNSETS EVERY DAY. MARBELLA, GIBRALTAR, AFRICA......An ever-changing image. An exceptional location is home to this fantastic villa sitting on the Istan hills above Marbella with breath-taking south-west views across the Mediterranean and to Africa. This villa is built over 3 levels on a plot of 980 square meters. The plot is very private and enjoys mesmerising views of lake, countryside and the sea that can never be interrupted. The property can be accessed from 2 separate entrances. A double garage sits underneath the villa allowing for access directly to the lower level and subsequently to the rest of the villa via an internal staircase. There is additionally another carport entrance which is accessed through automatic gates and leads to the principal front entrance of the home. Currently this Istan villa is in need of a super renovation project, and will be a wonderful project to develop a stunning home just 10 minutes from Puerto Banús. Detached Villa, Istán, Costa del Sol. 4 Bedrooms, 6 Bathrooms, Built 560 m², Terrace 140 m², Garden/Plot 980 m². Setting: Country, Mountain Pueblo, Urbanisation. Orientation: South West. Condition: Restoration Required. Pool: Private. Climate Control: Air Conditioning. Views: Sea, Mountain, Country, Panoramic, Lake. Features: Covered Terrace, Private Terrace, Utility Room. Garden: Private. Parking: Garage, More Than One, Private. Category: Distressed.