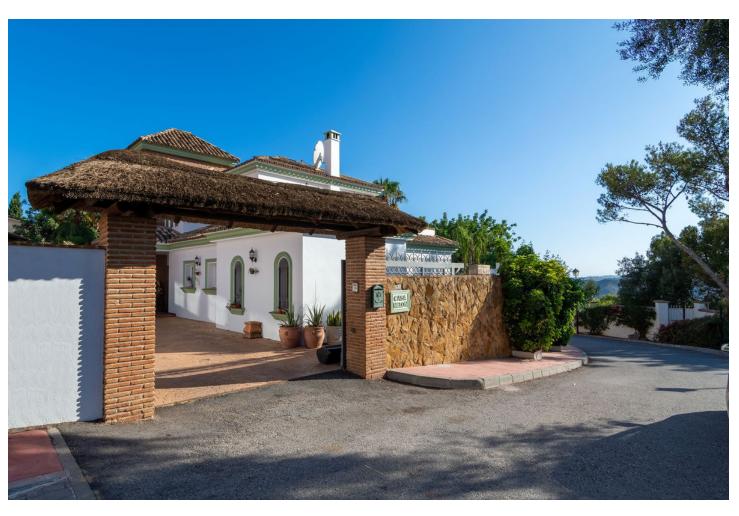

## Sales - House - Istán 1.295.000€

www.mibgroup.es +34 662 58 96 58 info@mibgroup.es

Ref.-ID: MIBGR4100542 Istán House

4

6

560 m<sup>2</sup>

980 m<sup>2</sup>

ADJUSTED PRICE - INCENTIVISED VENDOR! Traditional Spanish-style villa in Cerros del Lago, just 8 minutes drive from Puerto Banus, and the beaches of Marbella. This very picturesque location boasts some of the very best views available on the Costa del Sol, with the eye being able to appreciate the vista over the lake of Istan, Thr Mediterranean Sea and the coast of North Africa beyond. VIEWS DONT GET BETTER THAN THESE. INCREDIBLE SOUTH-WEST PANORAMIC SUNSETS EVERY DAY. MARBELLA, GIBRALTAR, AFRICA......An ever-changing image. An exceptional location is home to this fantastic villa sitting on the Istan hills above Marbella with breath-taking south-west views across the Mediterranean and to Africa. This villa is built over 3 levels on a plot of 980 square meters. The plot is very private and enjoys mesmerising views of lake, countryside and the sea that can never be interrupted. The property can be accessed from 2 separate entrances. A double garage sits underneath the villa allowing for access directly to the lower level and subsequently to the rest of the villa via an internal staircase. There is additionally another carport entrance which is accessed through automatic gates and leads to the principal front entrance of the home. Currently this Istan villa is in need of a super renovation project, and will be a wonderful project to develop a stunning home just 10 minutes from Puerto Banús. Detached Villa, Istán, Costa del Sol. 4 Bedrooms, 6 Bathrooms, Built 560 m², Terrace 140 m², Garden/Plot 980 m². Setting: Country, Mountain Pueblo, Urbanisation. Orientation: South West. Condition: Restoration Required. Pool: Private. Climate Control: Air Conditioning. Views: Sea, Mountain, Country, Panoramic, Lake. Features: Covered Terrace, Private Terrace, Utility Room. Garden: Private. Parking: Garage, More Than One, Private. Category: Distressed.