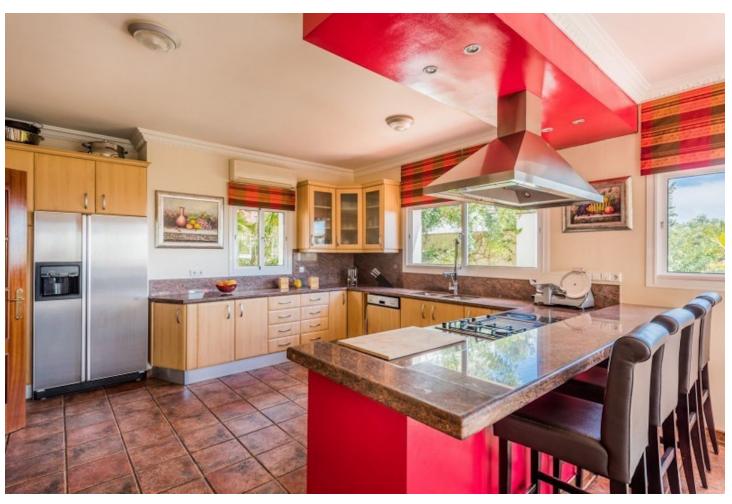

## Sales - House - Istán 1.295.000€

www.mibgroup.es +34 662 58 96 58 info@mibgroup.es

Ref.-ID: MIBGR4100542 Istán House

4

6

560 m<sup>2</sup>

980 m<sup>2</sup>

ADJUSTED PRICE - INCENTIVISED VENDOR! Traditional Spanish-style villa in Cerros del Lago, just 8 minutes drive from Puerto Banus, and the beaches of Marbella. This very picturesque location boasts some of the very best views available on the Costa del Sol, with the eye being able to appreciate the vista over the lake of Istan, Thr Mediterranean Sea and the coast of North Africa beyond. VIEWS DONT GET BETTER THAN THESE. INCREDIBLE SOUTH-WEST PANORAMIC SUNSETS EVERY DAY. MARBELLA, GIBRALTAR, AFRICA......An ever-changing image. An exceptional location is home to this fantastic villa sitting on the Istan hills above Marbella with breath-taking south-west views across the Mediterranean and to Africa. This villa is built over 3 levels on a plot of 980 square meters. The plot is very private and enjoys mesmerising views of lake, countryside and the sea that can never be interrupted. The property can be accessed from 2 separate entrances. A double garage sits underneath the villa allowing for access directly to the lower level and subsequently to the rest of the villa via an internal staircase. There is additionally another carport entrance which is accessed through automatic gates and leads to the principal front entrance of the home. Currently this Istan villa is in need of a super renovation project, and will be a wonderful project to develop a stunning home just 10 minutes from Puerto Banús. Detached Villa, Istán, Costa del Sol. 4 Bedrooms, 6 Bathrooms, Built 560 m², Terrace 140 m², Garden/Plot 980 m². Setting: Country, Mountain Pueblo, Urbanisation. Orientation: South West. Condition: Restoration Required. Pool: Private. Climate Control: Air Conditioning. Views: Sea, Mountain, Country, Panoramic, Lake. Features: Covered Terrace, Private Terrace, Utility Room. Garden: Private. Parking: Garage, More Than One, Private. Category: Distressed.