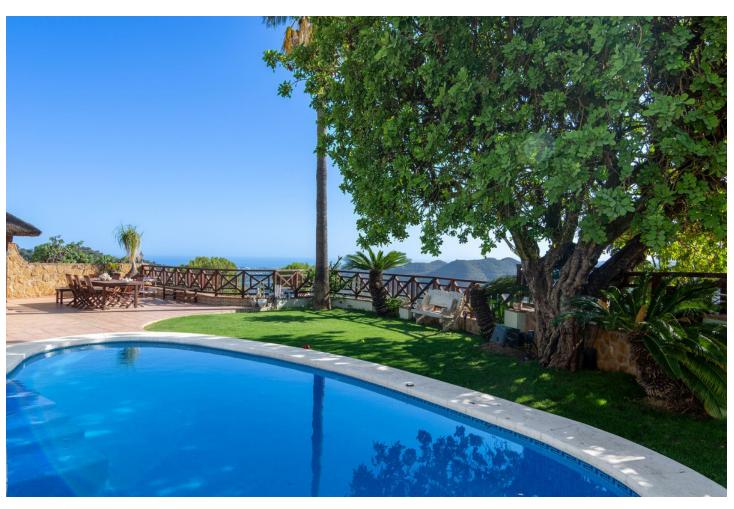

## Sales - House - Istán 1.295.000€

www.mibgroup.es +34 662 58 96 58 info@mibgroup.es

Ref.-ID: MIBGR4100542 Istán House

4

6

560 m<sup>2</sup>

980 m<sup>2</sup>

ADJUSTED PRICE - INCENTIVISED VENDOR! Traditional Spanish-style villa in Cerros del Lago, just 8 minutes drive from Puerto Banus, and the beaches of Marbella. This very picturesque location boasts some of the very best views available on the Costa del Sol, with the eye being able to appreciate the vista over the lake of Istan, Thr Mediterranean Sea and the coast of North Africa beyond. VIEWS DONT GET BETTER THAN THESE. INCREDIBLE SOUTH-WEST PANORAMIC SUNSETS EVERY DAY. MARBELLA, GIBRALTAR, AFRICA......An ever-changing image. An exceptional location is home to this fantastic villa sitting on the Istan hills above Marbella with breath-taking south-west views across the Mediterranean and to Africa. This villa is built over 3 levels on a plot of 980 square meters. The plot is very private and enjoys mesmerising views of lake, countryside and the sea that can never be interrupted. The property can be accessed from 2 separate entrances. A double garage sits underneath the villa allowing for access directly to the lower level and subsequently to the rest of the villa via an internal staircase. There is additionally another carport entrance which is accessed through automatic gates and leads to the principal front entrance of the home. Currently this Istan villa is in need of a super renovation project, and will be a wonderful project to develop a stunning home just 10 minutes from Puerto Banús. Detached Villa, Istán, Costa del Sol. 4 Bedrooms, 6 Bathrooms, Built 560 m², Terrace 140 m², Garden/Plot 980 m². Setting: Country, Mountain Pueblo, Urbanisation. Orientation: South West. Condition: Restoration Required. Pool: Private. Climate Control: Air Conditioning. Views: Sea, Mountain, Country, Panoramic, Lake. Features: Covered Terrace, Private Terrace, Utility Room. Garden: Private. Parking: Garage, More Than One, Private. Category: Distressed.