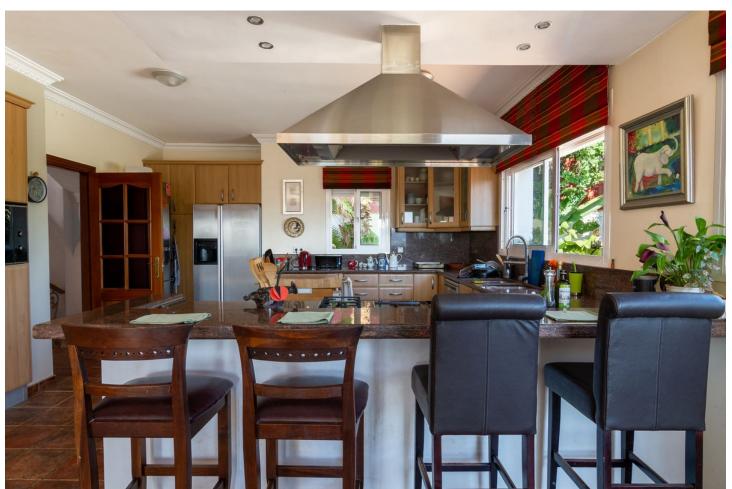

## Sales - House - Istán 1.295.000€

www.mibgroup.es +34 662 58 96 58 info@mibgroup.es

Ref.-ID: MIBGR4100542 Istán House

4

6

560 m<sup>2</sup>

980 m<sup>2</sup>

ADJUSTED PRICE - INCENTIVISED VENDOR! Traditional Spanish-style villa in Cerros del Lago, just 8 minutes drive from Puerto Banus, and the beaches of Marbella. This very picturesque location boasts some of the very best views available on the Costa del Sol, with the eye being able to appreciate the vista over the lake of Istan, Thr Mediterranean Sea and the coast of North Africa beyond. VIEWS DONT GET BETTER THAN THESE. INCREDIBLE SOUTH-WEST PANORAMIC SUNSETS EVERY DAY. MARBELLA, GIBRALTAR, AFRICA......An ever-changing image. An exceptional location is home to this fantastic villa sitting on the Istan hills above Marbella with breath-taking south-west views across the Mediterranean and to Africa. This villa is built over 3 levels on a plot of 980 square meters. The plot is very private and enjoys mesmerising views of lake, countryside and the sea that can never be interrupted. The property can be accessed from 2 separate entrances. A double garage sits underneath the villa allowing for access directly to the lower level and subsequently to the rest of the villa via an internal staircase. There is additionally another carport entrance which is accessed through automatic gates and leads to the principal front entrance of the home. Currently this Istan villa is in need of a super renovation project, and will be a wonderful project to develop a stunning home just 10 minutes from Puerto Banús. Detached Villa, Istán, Costa del Sol. 4 Bedrooms, 6 Bathrooms, Built 560 m², Terrace 140 m², Garden/Plot 980 m². Setting: Country, Mountain Pueblo, Urbanisation. Orientation: South West. Condition: Restoration Required. Pool: Private. Climate Control: Air Conditioning. Views: Sea, Mountain, Country, Panoramic, Lake. Features: Covered Terrace, Private Terrace, Utility Room. Garden: Private. Parking: Garage, More Than One, Private. Category: Distressed.