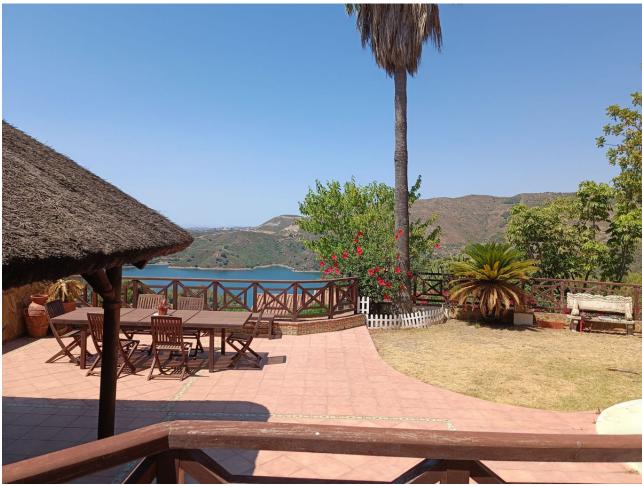

## Sales - House - Istán 1.295.000€

www.mibgroup.es +34 662 58 96 58 info@mibgroup.es

Ref.-ID: MIBGR4100542 Istán House

4

6

560 m<sup>2</sup>

980 m<sup>2</sup>

ADJUSTED PRICE - INCENTIVISED VENDOR! Traditional Spanish-style villa in Cerros del Lago, just 8 minutes drive from Puerto Banus, and the beaches of Marbella. This very picturesque location boasts some of the very best views available on the Costa del Sol, with the eye being able to appreciate the vista over the lake of Istan, Thr Mediterranean Sea and the coast of North Africa beyond. VIEWS DONT GET BETTER THAN THESE. INCREDIBLE SOUTH-WEST PANORAMIC SUNSETS EVERY DAY. MARBELLA, GIBRALTAR, AFRICA......An ever-changing image. An exceptional location is home to this fantastic villa sitting on the Istan hills above Marbella with breath-taking south-west views across the Mediterranean and to Africa. This villa is built over 3 levels on a plot of 980 square meters. The plot is very private and enjoys mesmerising views of lake, countryside and the sea that can never be interrupted. The property can be accessed from 2 separate entrances. A double garage sits underneath the villa allowing for access directly to the lower level and subsequently to the rest of the villa via an internal staircase. There is additionally another carport entrance which is accessed through automatic gates and leads to the principal front entrance of the home. Currently this Istan villa is in need of a super renovation project, and will be a wonderful project to develop a stunning home just 10 minutes from Puerto Banús. Detached Villa, Istán, Costa del Sol. 4 Bedrooms, 6 Bathrooms, Built 560 m², Terrace 140 m², Garden/Plot 980 m². Setting: Country, Mountain Pueblo, Urbanisation. Orientation: South West. Condition: Restoration Required. Pool: Private. Climate Control: Air Conditioning. Views: Sea, Mountain, Country, Panoramic, Lake. Features: Covered Terrace, Private Terrace, Utility Room. Garden: Private. Parking: Garage, More Than One, Private. Category: Distressed.