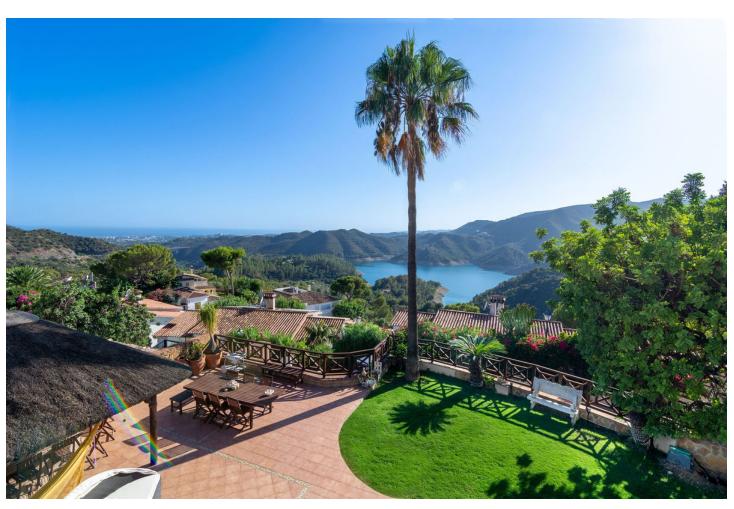

## Sales - House - Istán 1.295.000€

www.mibgroup.es +34 662 58 96 58 info@mibgroup.es

Ref.-ID: MIBGR4100542 Istán House

4

6

560 m<sup>2</sup>

980 m<sup>2</sup>

ADJUSTED PRICE - INCENTIVISED VENDOR! Traditional Spanish-style villa in Cerros del Lago, just 8 minutes drive from Puerto Banus, and the beaches of Marbella. This very picturesque location boasts some of the very best views available on the Costa del Sol, with the eye being able to appreciate the vista over the lake of Istan, Thr Mediterranean Sea and the coast of North Africa beyond. VIEWS DONT GET BETTER THAN THESE. INCREDIBLE SOUTH-WEST PANORAMIC SUNSETS EVERY DAY. MARBELLA, GIBRALTAR, AFRICA......An ever-changing image. An exceptional location is home to this fantastic villa sitting on the Istan hills above Marbella with breath-taking south-west views across the Mediterranean and to Africa. This villa is built over 3 levels on a plot of 980 square meters. The plot is very private and enjoys mesmerising views of lake, countryside and the sea that can never be interrupted. The property can be accessed from 2 separate entrances. A double garage sits underneath the villa allowing for access directly to the lower level and subsequently to the rest of the villa via an internal staircase. There is additionally another carport entrance which is accessed through automatic gates and leads to the principal front entrance of the home. Currently this Istan villa is in need of a super renovation project, and will be a wonderful project to develop a stunning home just 10 minutes from Puerto Banús. Detached Villa, Istán, Costa del Sol. 4 Bedrooms, 6 Bathrooms, Built 560 m², Terrace 140 m², Garden/Plot 980 m². Setting: Country, Mountain Pueblo, Urbanisation. Orientation: South West. Condition: Restoration Required. Pool: Private. Climate Control: Air Conditioning. Views: Sea, Mountain, Country, Panoramic, Lake. Features: Covered Terrace, Private Terrace, Utility Room. Garden: Private. Parking: Garage, More Than One, Private. Category: Distressed.