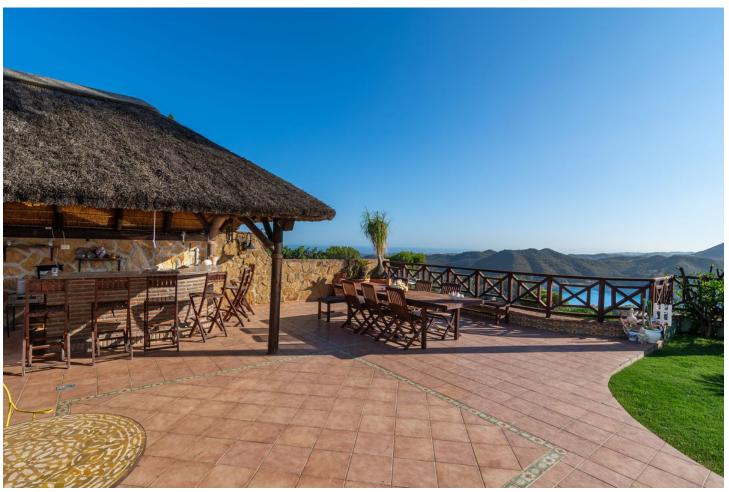

## Sales - House - Istán 1.295.000€

www.mibgroup.es +34 662 58 96 58 info@mibgroup.es

Ref.-ID: MIBGR4100542 Istán House

4

6

560 m<sup>2</sup>

980 m<sup>2</sup>

ADJUSTED PRICE - INCENTIVISED VENDOR! Traditional Spanish-style villa in Cerros del Lago, just 8 minutes drive from Puerto Banus, and the beaches of Marbella. This very picturesque location boasts some of the very best views available on the Costa del Sol, with the eye being able to appreciate the vista over the lake of Istan, Thr Mediterranean Sea and the coast of North Africa beyond. VIEWS DONT GET BETTER THAN THESE. INCREDIBLE SOUTH-WEST PANORAMIC SUNSETS EVERY DAY. MARBELLA, GIBRALTAR, AFRICA......An ever-changing image. An exceptional location is home to this fantastic villa sitting on the Istan hills above Marbella with breath-taking south-west views across the Mediterranean and to Africa. This villa is built over 3 levels on a plot of 980 square meters. The plot is very private and enjoys mesmerising views of lake, countryside and the sea that can never be interrupted. The property can be accessed from 2 separate entrances. A double garage sits underneath the villa allowing for access directly to the lower level and subsequently to the rest of the villa via an internal staircase. There is additionally another carport entrance which is accessed through automatic gates and leads to the principal front entrance of the home. Currently this Istan villa is in need of a super renovation project, and will be a wonderful project to develop a stunning home just 10 minutes from Puerto Banús. Detached Villa, Istán, Costa del Sol. 4 Bedrooms, 6 Bathrooms, Built 560 m², Terrace 140 m², Garden/Plot 980 m². Setting: Country, Mountain Pueblo, Urbanisation. Orientation: South West. Condition: Restoration Required. Pool: Private. Climate Control: Air Conditioning. Views: Sea, Mountain, Country, Panoramic, Lake. Features: Covered Terrace, Private Terrace, Utility Room. Garden: Private. Parking: Garage, More Than One, Private. Category: Distressed.