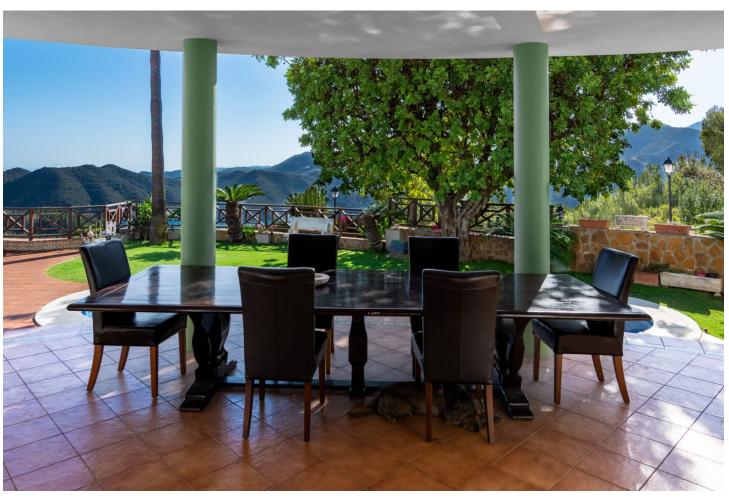

## Sales - House - Istán 1.295.000€

www.mibgroup.es +34 662 58 96 58 info@mibgroup.es

Ref.-ID: MIBGR4100542 Istán House

4

6

560 m<sup>2</sup>

980 m<sup>2</sup>

ADJUSTED PRICE - INCENTIVISED VENDOR! Traditional Spanish-style villa in Cerros del Lago, just 8 minutes drive from Puerto Banus, and the beaches of Marbella. This very picturesque location boasts some of the very best views available on the Costa del Sol, with the eye being able to appreciate the vista over the lake of Istan, Thr Mediterranean Sea and the coast of North Africa beyond. VIEWS DONT GET BETTER THAN THESE. INCREDIBLE SOUTH-WEST PANORAMIC SUNSETS EVERY DAY. MARBELLA, GIBRALTAR, AFRICA......An ever-changing image. An exceptional location is home to this fantastic villa sitting on the Istan hills above Marbella with breath-taking south-west views across the Mediterranean and to Africa. This villa is built over 3 levels on a plot of 980 square meters. The plot is very private and enjoys mesmerising views of lake, countryside and the sea that can never be interrupted. The property can be accessed from 2 separate entrances. A double garage sits underneath the villa allowing for access directly to the lower level and subsequently to the rest of the villa via an internal staircase. There is additionally another carport entrance which is accessed through automatic gates and leads to the principal front entrance of the home. Currently this Istan villa is in need of a super renovation project, and will be a wonderful project to develop a stunning home just 10 minutes from Puerto Banús. Detached Villa, Istán, Costa del Sol. 4 Bedrooms, 6 Bathrooms, Built 560 m², Terrace 140 m², Garden/Plot 980 m². Setting: Country, Mountain Pueblo, Urbanisation. Orientation: South West. Condition: Restoration Required. Pool: Private. Climate Control: Air Conditioning. Views: Sea, Mountain, Country, Panoramic, Lake. Features: Covered Terrace, Private Terrace, Utility Room. Garden: Private. Parking: Garage, More Than One, Private. Category: Distressed.