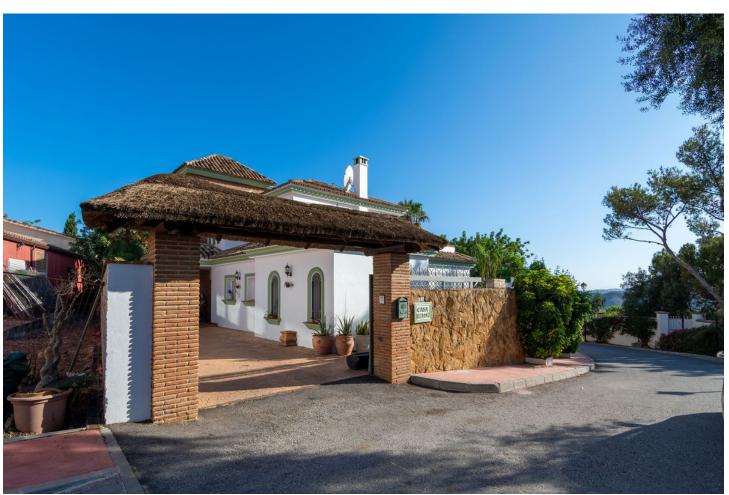

## Sales - House - Istán 1.295.000€

www.mibgroup.es +34 662 58 96 58 info@mibgroup.es

Ref.-ID: MIBGR4100542 Istán House

4

6

560 m<sup>2</sup>

980 m<sup>2</sup>

ADJUSTED PRICE - INCENTIVISED VENDOR! Traditional Spanish-style villa in Cerros del Lago, just 8 minutes drive from Puerto Banus, and the beaches of Marbella. This very picturesque location boasts some of the very best views available on the Costa del Sol, with the eye being able to appreciate the vista over the lake of Istan, Thr Mediterranean Sea and the coast of North Africa beyond. VIEWS DONT GET BETTER THAN THESE. INCREDIBLE SOUTH-WEST PANORAMIC SUNSETS EVERY DAY. MARBELLA, GIBRALTAR, AFRICA......An ever-changing image. An exceptional location is home to this fantastic villa sitting on the Istan hills above Marbella with breath-taking south-west views across the Mediterranean and to Africa. This villa is built over 3 levels on a plot of 980 square meters. The plot is very private and enjoys mesmerising views of lake, countryside and the sea that can never be interrupted. The property can be accessed from 2 separate entrances. A double garage sits underneath the villa allowing for access directly to the lower level and subsequently to the rest of the villa via an internal staircase. There is additionally another carport entrance which is accessed through automatic gates and leads to the principal front entrance of the home. Currently this Istan villa is in need of a super renovation project, and will be a wonderful project to develop a stunning home just 10 minutes from Puerto Banús. Detached Villa, Istán, Costa del Sol. 4 Bedrooms, 6 Bathrooms, Built 560 m², Terrace 140 m², Garden/Plot 980 m². Setting: Country, Mountain Pueblo, Urbanisation. Orientation: South West. Condition: Restoration Required. Pool: Private. Climate Control: Air Conditioning. Views: Sea, Mountain, Country, Panoramic, Lake. Features: Covered Terrace, Private Terrace, Utility Room. Garden: Private. Parking: Garage, More Than One, Private. Category: Distressed.