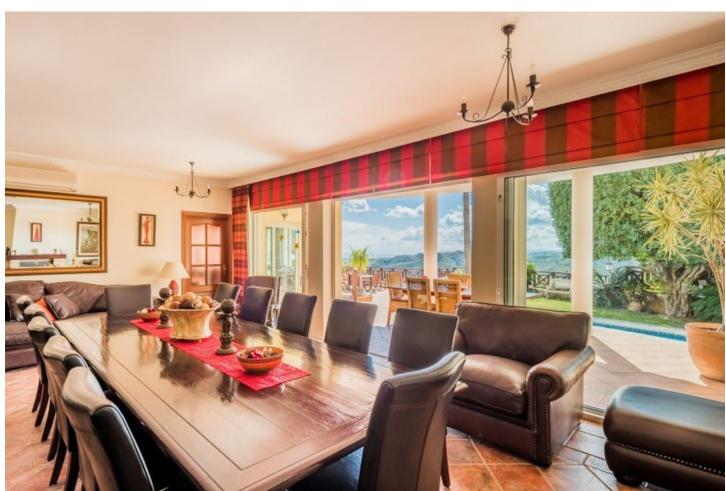

## Sales - House - Istán 1.295.000€

www.mibgroup.es +34 662 58 96 58 info@mibgroup.es

Ref.-ID: MIBGR4100542 Istán House

4

6

560 m<sup>2</sup>

980 m<sup>2</sup>

ADJUSTED PRICE - INCENTIVISED VENDOR! Traditional Spanish-style villa in Cerros del Lago, just 8 minutes drive from Puerto Banus, and the beaches of Marbella. This very picturesque location boasts some of the very best views available on the Costa del Sol, with the eye being able to appreciate the vista over the lake of Istan, Thr Mediterranean Sea and the coast of North Africa beyond. VIEWS DONT GET BETTER THAN THESE. INCREDIBLE SOUTH-WEST PANORAMIC SUNSETS EVERY DAY. MARBELLA, GIBRALTAR, AFRICA......An ever-changing image. An exceptional location is home to this fantastic villa sitting on the Istan hills above Marbella with breath-taking south-west views across the Mediterranean and to Africa. This villa is built over 3 levels on a plot of 980 square meters. The plot is very private and enjoys mesmerising views of lake, countryside and the sea that can never be interrupted. The property can be accessed from 2 separate entrances. A double garage sits underneath the villa allowing for access directly to the lower level and subsequently to the rest of the villa via an internal staircase. There is additionally another carport entrance which is accessed through automatic gates and leads to the principal front entrance of the home. Currently this Istan villa is in need of a super renovation project, and will be a wonderful project to develop a stunning home just 10 minutes from Puerto Banús. Detached Villa, Istán, Costa del Sol. 4 Bedrooms, 6 Bathrooms, Built 560 m², Terrace 140 m², Garden/Plot 980 m². Setting: Country, Mountain Pueblo, Urbanisation. Orientation: South West. Condition: Restoration Required. Pool: Private. Climate Control: Air Conditioning. Views: Sea, Mountain, Country, Panoramic, Lake. Features: Covered Terrace, Private Terrace, Utility Room. Garden: Private. Parking: Garage, More Than One, Private. Category: Distressed.