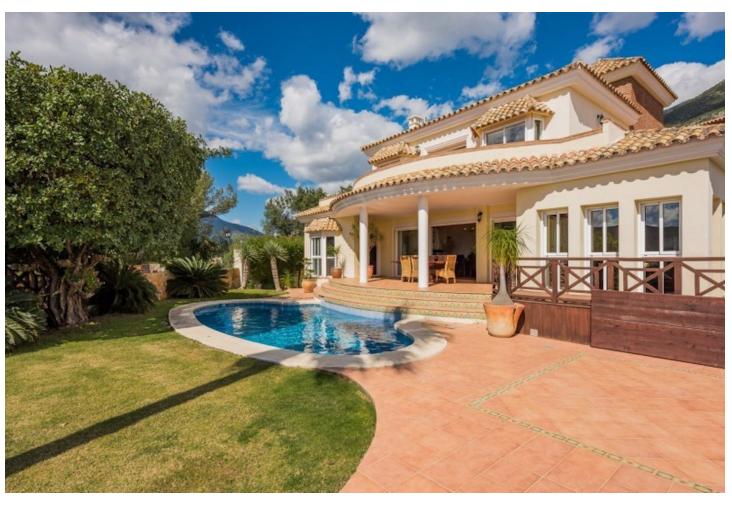

## Sales - House - Istán 1.295.000€

www.mibgroup.es +34 662 58 96 58 info@mibgroup.es

Ref.-ID: MIBGR4100542 Istán House

4

6

560 m<sup>2</sup>

980 m<sup>2</sup>

ADJUSTED PRICE - INCENTIVISED VENDOR! Traditional Spanish-style villa in Cerros del Lago, just 8 minutes drive from Puerto Banus, and the beaches of Marbella. This very picturesque location boasts some of the very best views available on the Costa del Sol, with the eye being able to appreciate the vista over the lake of Istan, Thr Mediterranean Sea and the coast of North Africa beyond. VIEWS DONT GET BETTER THAN THESE. INCREDIBLE SOUTH-WEST PANORAMIC SUNSETS EVERY DAY. MARBELLA, GIBRALTAR, AFRICA......An ever-changing image. An exceptional location is home to this fantastic villa sitting on the Istan hills above Marbella with breath-taking south-west views across the Mediterranean and to Africa. This villa is built over 3 levels on a plot of 980 square meters. The plot is very private and enjoys mesmerising views of lake, countryside and the sea that can never be interrupted. The property can be accessed from 2 separate entrances. A double garage sits underneath the villa allowing for access directly to the lower level and subsequently to the rest of the villa via an internal staircase. There is additionally another carport entrance which is accessed through automatic gates and leads to the principal front entrance of the home. Currently this Istan villa is in need of a super renovation project, and will be a wonderful project to develop a stunning home just 10 minutes from Puerto Banús. Detached Villa, Istán, Costa del Sol. 4 Bedrooms, 6 Bathrooms, Built 560 m², Terrace 140 m², Garden/Plot 980 m². Setting: Country, Mountain Pueblo, Urbanisation. Orientation: South West. Condition: Restoration Required. Pool: Private. Climate Control: Air Conditioning. Views: Sea, Mountain, Country, Panoramic, Lake. Features: Covered Terrace, Private Terrace, Utility Room. Garden: Private. Parking: Garage, More Than One, Private. Category: Distressed.