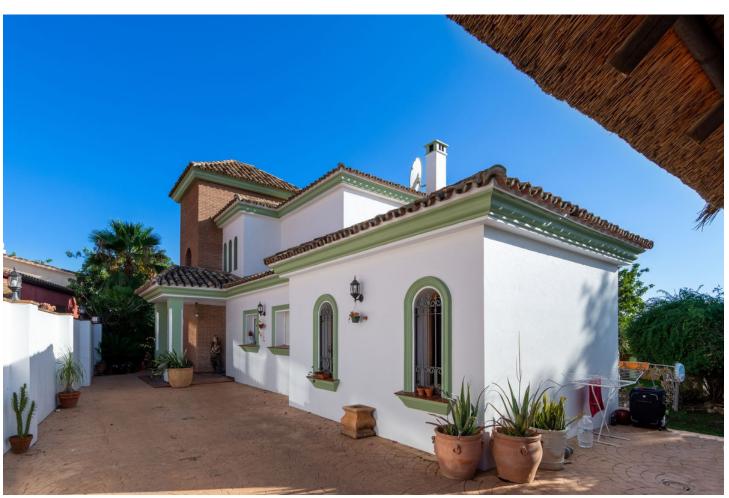

## Sales - House - Istán 1.295.000€

www.mibgroup.es +34 662 58 96 58 info@mibgroup.es

Ref.-ID: MIBGR4100542 Istán House

4

6

560 m<sup>2</sup>

980 m<sup>2</sup>

ADJUSTED PRICE - INCENTIVISED VENDOR! Traditional Spanish-style villa in Cerros del Lago, just 8 minutes drive from Puerto Banus, and the beaches of Marbella. This very picturesque location boasts some of the very best views available on the Costa del Sol, with the eye being able to appreciate the vista over the lake of Istan, Thr Mediterranean Sea and the coast of North Africa beyond. VIEWS DONT GET BETTER THAN THESE. INCREDIBLE SOUTH-WEST PANORAMIC SUNSETS EVERY DAY. MARBELLA, GIBRALTAR, AFRICA......An ever-changing image. An exceptional location is home to this fantastic villa sitting on the Istan hills above Marbella with breath-taking south-west views across the Mediterranean and to Africa. This villa is built over 3 levels on a plot of 980 square meters. The plot is very private and enjoys mesmerising views of lake, countryside and the sea that can never be interrupted. The property can be accessed from 2 separate entrances. A double garage sits underneath the villa allowing for access directly to the lower level and subsequently to the rest of the villa via an internal staircase. There is additionally another carport entrance which is accessed through automatic gates and leads to the principal front entrance of the home. Currently this Istan villa is in need of a super renovation project, and will be a wonderful project to develop a stunning home just 10 minutes from Puerto Banús. Detached Villa, Istán, Costa del Sol. 4 Bedrooms, 6 Bathrooms, Built 560 m², Terrace 140 m², Garden/Plot 980 m². Setting: Country, Mountain Pueblo, Urbanisation. Orientation: South West. Condition: Restoration Required. Pool: Private. Climate Control: Air Conditioning. Views: Sea, Mountain, Country, Panoramic, Lake. Features: Covered Terrace, Private Terrace, Utility Room. Garden: Private. Parking: Garage, More Than One, Private. Category: Distressed.