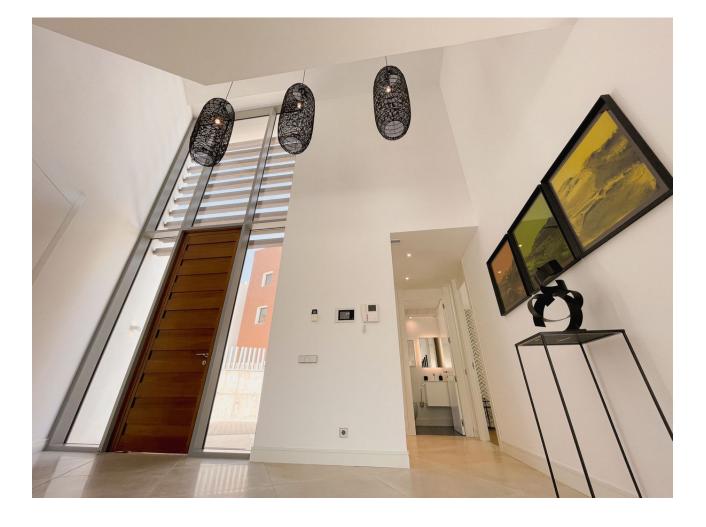

Features

Covered Terrace
 Private Terrace
 Utility Room
 Barbeque
 Double Glazing
 Domotics

Fiber Optic Security Gated Complex Electric Blinds Alarm System Pool
Private

Furniture Fully Furnished

Parking Covered More Than One