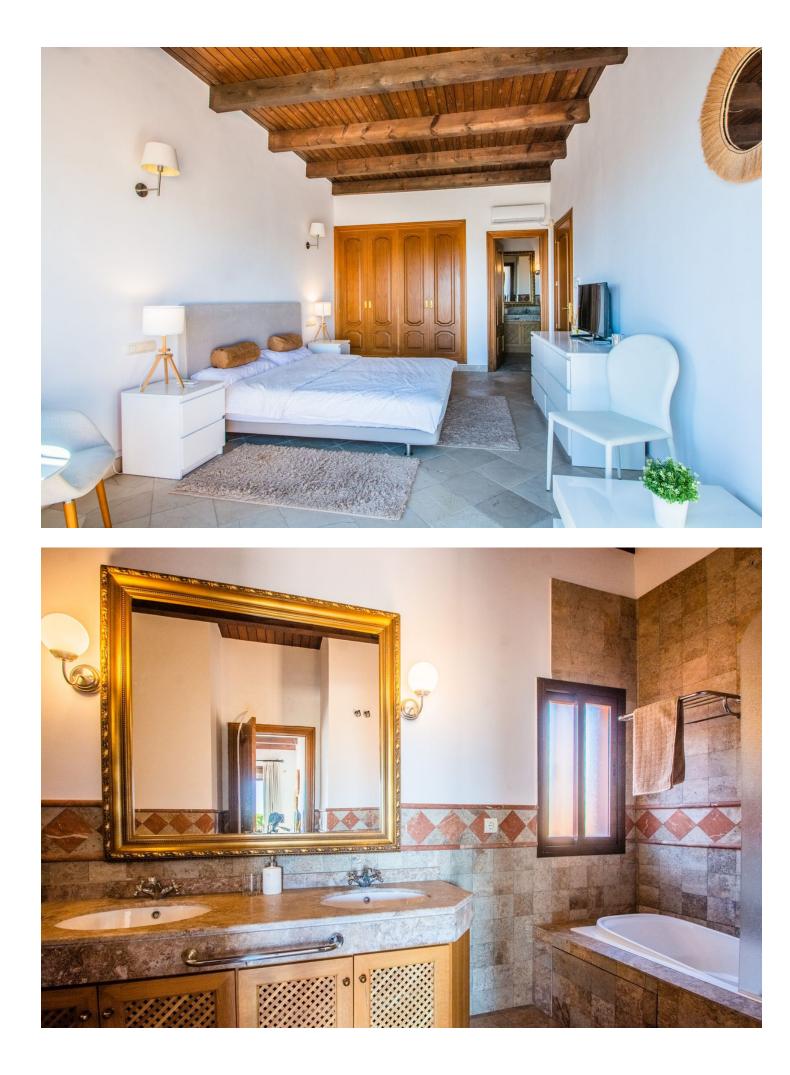

2 🔙 2 215 m2

A stunning penthouse apartment which has been dramatically reduced in price and situated on the beachfront near to Estepona. Built on two levels, the open plan lounge and dinning area is large, spacious and bright. The floors and bathrooms are in cream marble throughout. On the second level you have two extra large bedrooms with private en-suite shower and bath. There are also quality fitted wardrobes in each room. The kitchen is large and fully equipped with top of the range fixtures and fittings. There is a large terrace on each floor with magnificent views to the sea. You also have a Jacuzzi on the upper terrace and an extra room which can be either used as another bedroom or office/study. This apartment can also be rented which will also generate an income during the time you do not wish to use it. The price is negotiable with all reasonable offers considered. For rent short term 1400 euros per week.