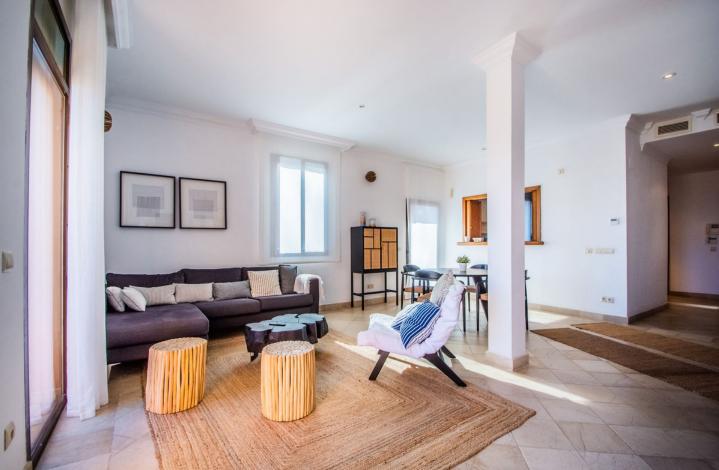

2 🔙 2 215 m2

A stunning penthouse apartment which has been dramatically reduced in price and situated on the beachfront near to Estepona. Built on two levels, the open plan lounge and dinning area is large, spacious and bright. The floors and bathrooms are in cream marble throughout. On the second level you have two extra large bedrooms with private en-suite shower and bath. There are also quality fitted wardrobes in each room. The kitchen is large and fully equipped with top of the range fixtures and fittings. There is a large terrace on each floor with magnificent views to the sea. You also have a Jacuzzi on the upper terrace and an extra room which can be either used as another bedroom or office/study. This apartment can also be rented which will also generate an income during the time you do not wish to use it. The price is negotiable with all reasonable offers considered. For rent short term 1400 euros per week.