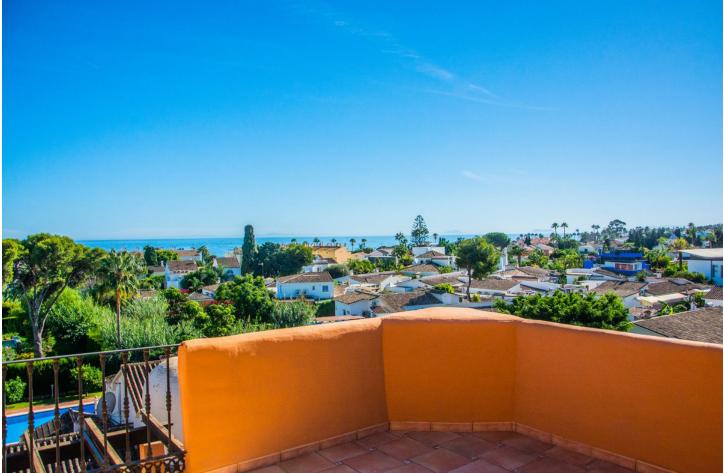

2 🔙 2 215 m2

A stunning penthouse apartment which has been dramatically reduced in price and situated on the beachfront near to Estepona. Built on two levels, the open plan lounge and dinning area is large, spacious and bright. The floors and bathrooms are in cream marble throughout. On the second level you have two extra large bedrooms with private en-suite shower and bath. There are also quality fitted wardrobes in each room. The kitchen is large and fully equipped with top of the range fixtures and fittings. There is a large terrace on each floor with magnificent views to the sea. You also have a Jacuzzi on the upper terrace and an extra room which can be either used as another bedroom or office/study. This apartment can also be rented which will also generate an income during the time you do not wish to use it. The price is negotiable with all reasonable offers considered. For rent short term 1400 euros per week.

Setting Close To Golf Close To Shops Close To Sea Urbanisation

Climate Control

Kitchen V Fully Fitted Orientation South

Views Sea Garden

Garden Communal Condition Good Renovation Required Restoration Required