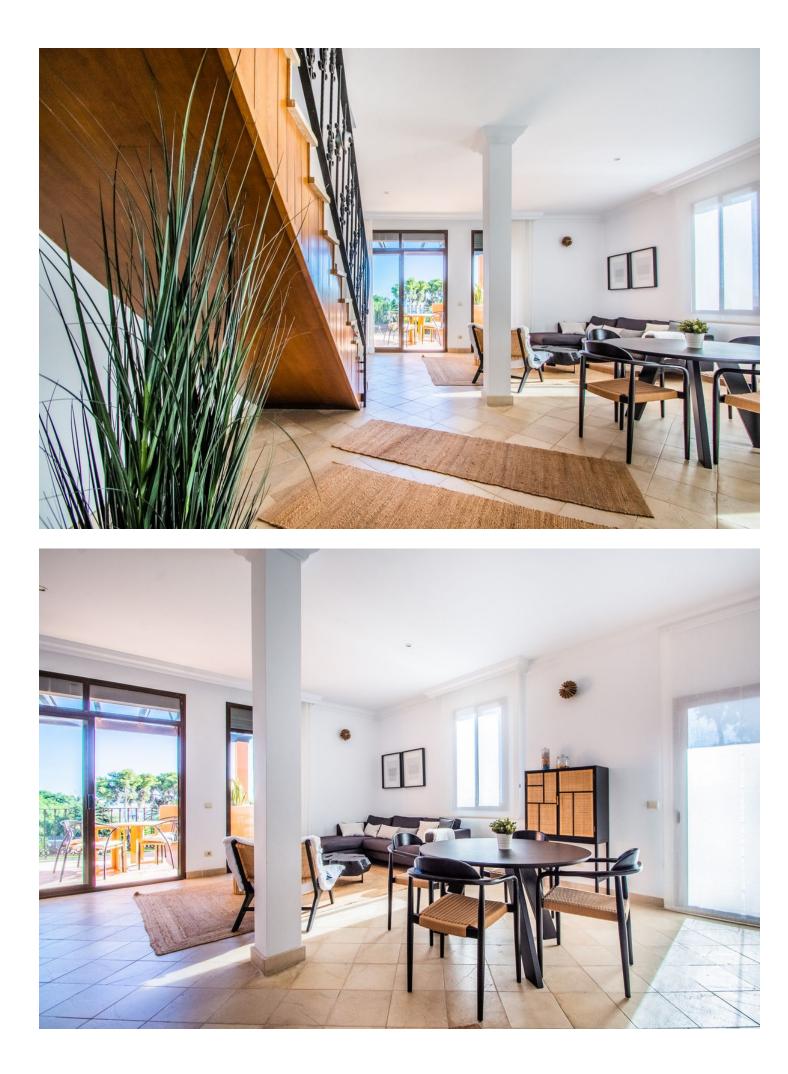

2 🔙 2 215 m2

A stunning penthouse apartment which has been dramatically reduced in price and situated on the beachfront near to Estepona. Built on two levels, the open plan lounge and dinning area is large, spacious and bright. The floors and bathrooms are in cream marble throughout. On the second level you have two extra large bedrooms with private en-suite shower and bath. There are also quality fitted wardrobes in each room. The kitchen is large and fully equipped with top of the range fixtures and fittings. There is a large terrace on each floor with magnificent views to the sea. You also have a Jacuzzi on the upper terrace and an extra room which can be either used as another bedroom or office/study. This apartment can also be rented which will also generate an income during the time you do not wish to use it. The price is negotiable with all reasonable offers considered. For rent short term 1400 euros per week.