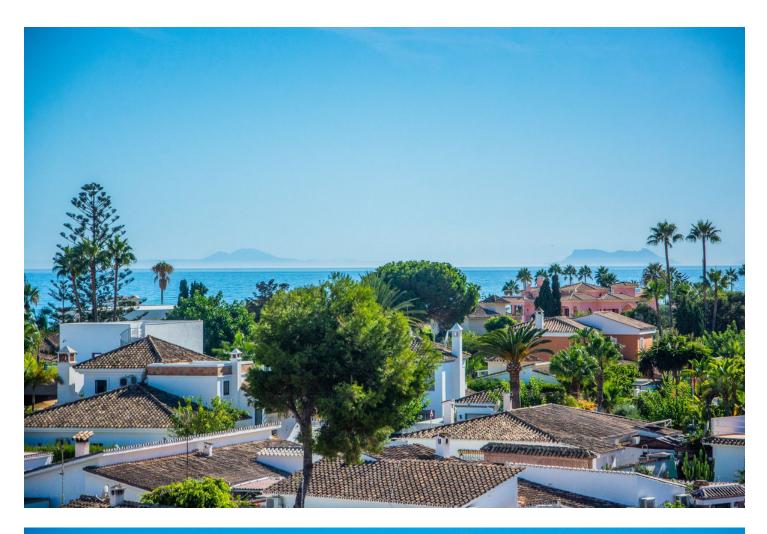

2 🔙 2 215 m2

A stunning penthouse apartment which has been dramatically reduced in price and situated on the beachfront near to Estepona. Built on two levels, the open plan lounge and dinning area is large, spacious and bright. The floors and bathrooms are in cream marble throughout. On the second level you have two extra large bedrooms with private en-suite shower and bath. There are also quality fitted wardrobes in each room. The kitchen is large and fully equipped with top of the range fixtures and fittings. There is a large terrace on each floor with magnificent views to the sea. You also have a Jacuzzi on the upper terrace and an extra room which can be either used as another bedroom or office/study. This apartment can also be rented which will also generate an income during the time you do not wish to use it. The price is negotiable with all reasonable offers considered. For rent short term 1400 euros per week.