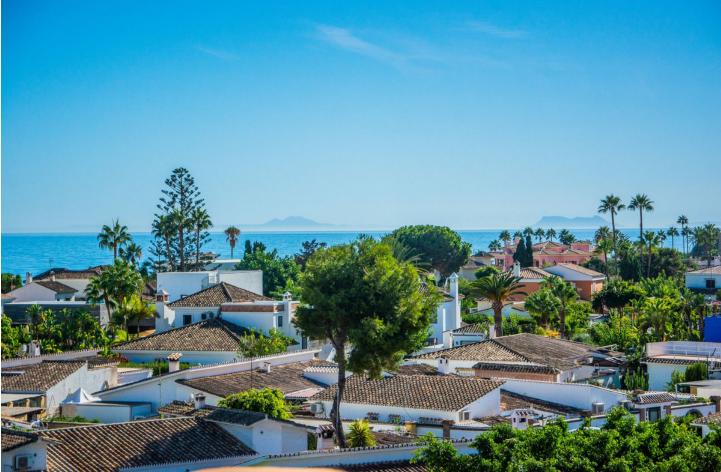

2 🔙 2 215 m2

A stunning penthouse apartment which has been dramatically reduced in price and situated on the beachfront near to Estepona. Built on two levels, the open plan lounge and dinning area is large, spacious and bright. The floors and bathrooms are in cream marble throughout. On the second level you have two extra large bedrooms with private en-suite shower and bath. There are also quality fitted wardrobes in each room. The kitchen is large and fully equipped with top of the range fixtures and fittings. There is a large terrace on each floor with magnificent views to the sea. You also have a Jacuzzi on the upper terrace and an extra room which can be either used as another bedroom or office/study. This apartment can also be rented which will also generate an income during the time you do not wish to use it. The price is negotiable with all reasonable offers considered. For rent short term 1400 euros per week.