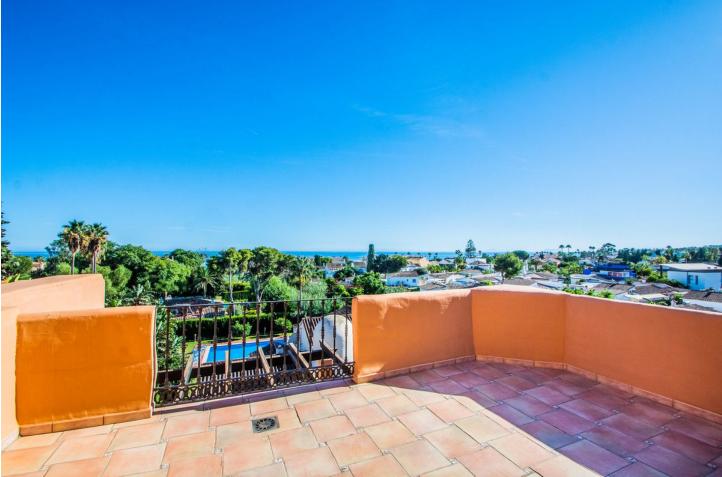

2 🔙 2 215 m2

A stunning penthouse apartment which has been dramatically reduced in price and situated on the beachfront near to Estepona. Built on two levels, the open plan lounge and dinning area is large, spacious and bright. The floors and bathrooms are in cream marble throughout. On the second level you have two extra large bedrooms with private en-suite shower and bath. There are also quality fitted wardrobes in each room. The kitchen is large and fully equipped with top of the range fixtures and fittings. There is a large terrace on each floor with magnificent views to the sea. You also have a Jacuzzi on the upper terrace and an extra room which can be either used as another bedroom or office/study. This apartment can also be rented which will also generate an income during the time you do not wish to use it. The price is negotiable with all reasonable offers considered. For rent short term 1400 euros per week.

Private Terrace

Features

Parking

Communal

Solarium Marble Flooring Jacuzzi Double Glazing Restaurant On Site Pool Communal

Furniture Not Furnished

Category Beachfront Holiday Homes