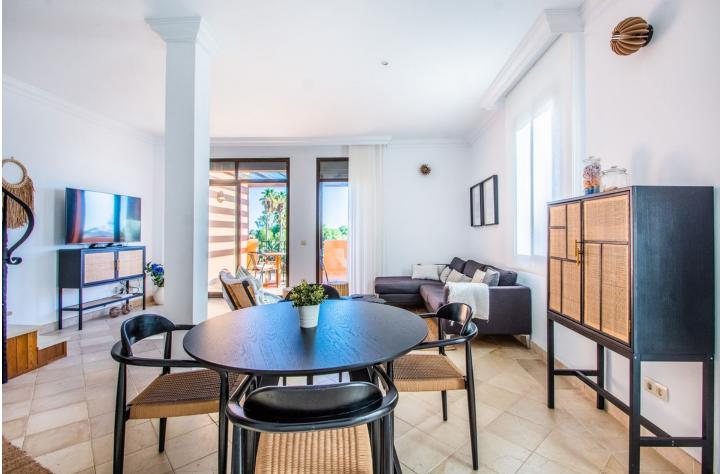

2 🔙 2 215 m2

A stunning penthouse apartment which has been dramatically reduced in price and situated on the beachfront near to Estepona. Built on two levels, the open plan lounge and dinning area is large, spacious and bright. The floors and bathrooms are in cream marble throughout. On the second level you have two extra large bedrooms with private en-suite shower and bath. There are also quality fitted wardrobes in each room. The kitchen is large and fully equipped with top of the range fixtures and fittings. There is a large terrace on each floor with magnificent views to the sea. You also have a Jacuzzi on the upper terrace and an extra room which can be either used as another bedroom or office/study. This apartment can also be rented which will also generate an income during the time you do not wish to use it. The price is negotiable with all reasonable offers considered. For rent short term 1400 euros per week.

Private Terrace

Features

Parking

Communal

Solarium Marble Flooring Jacuzzi Double Glazing Restaurant On Site Pool Communal

Furniture Not Furnished

Category Beachfront Holiday Homes