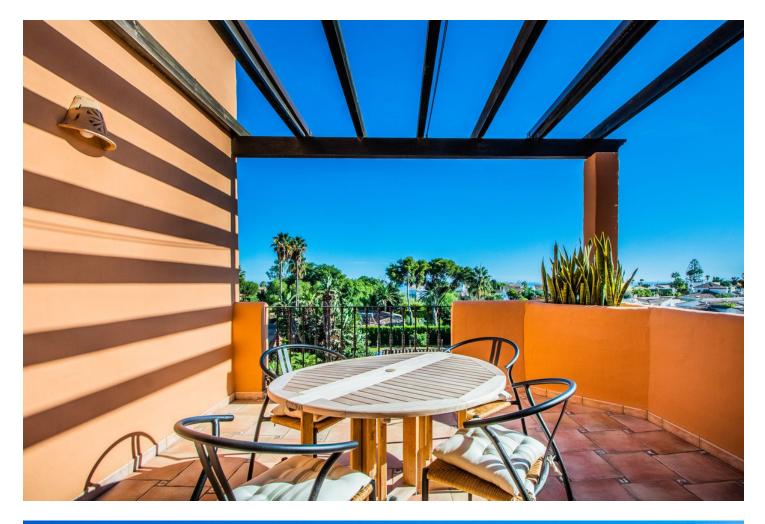

2 🔙 2 215 m2

A stunning penthouse apartment which has been dramatically reduced in price and situated on the beachfront near to Estepona. Built on two levels, the open plan lounge and dinning area is large, spacious and bright. The floors and bathrooms are in cream marble throughout. On the second level you have two extra large bedrooms with private en-suite shower and bath. There are also quality fitted wardrobes in each room. The kitchen is large and fully equipped with top of the range fixtures and fittings. There is a large terrace on each floor with magnificent views to the sea. You also have a Jacuzzi on the upper terrace and an extra room which can be either used as another bedroom or office/study. This apartment can also be rented which will also generate an income during the time you do not wish to use it. The price is negotiable with all reasonable offers considered. For rent short term 1400 euros per week.