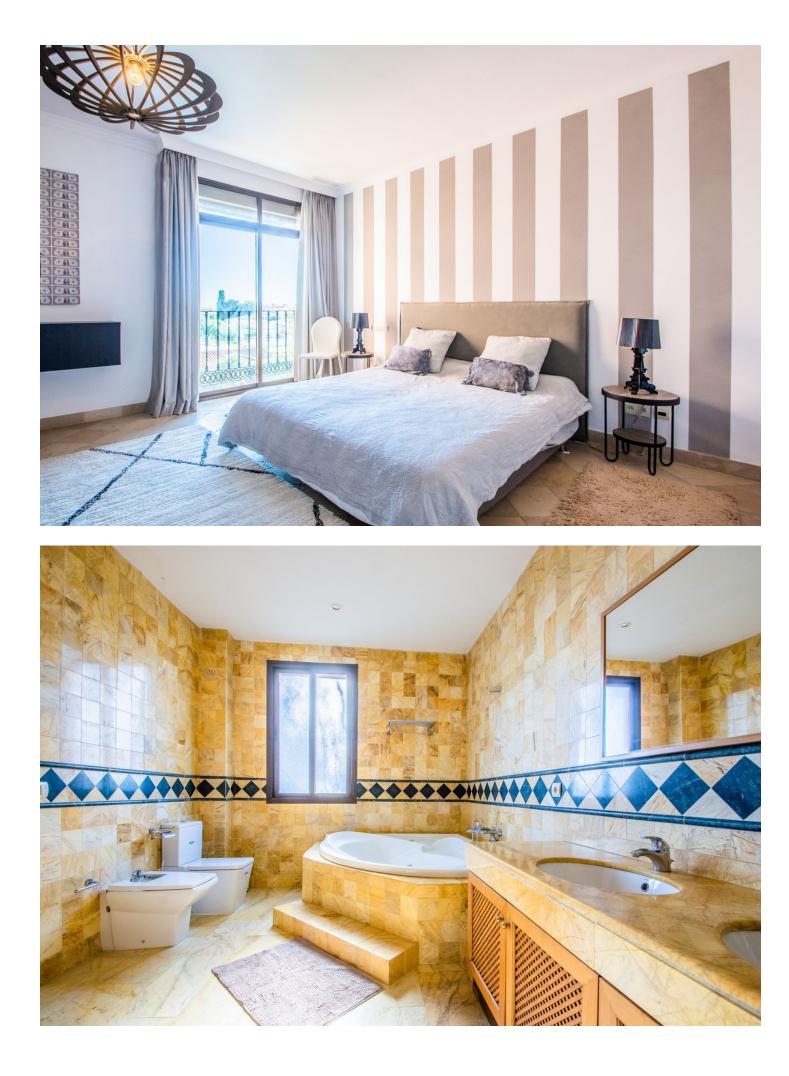

2 🔙 2 215 m2

A stunning penthouse apartment which has been dramatically reduced in price and situated on the beachfront near to Estepona. Built on two levels, the open plan lounge and dinning area is large, spacious and bright. The floors and bathrooms are in cream marble throughout. On the second level you have two extra large bedrooms with private en-suite shower and bath. There are also quality fitted wardrobes in each room. The kitchen is large and fully equipped with top of the range fixtures and fittings. There is a large terrace on each floor with magnificent views to the sea. You also have a Jacuzzi on the upper terrace and an extra room which can be either used as another bedroom or office/study. This apartment can also be rented which will also generate an income during the time you do not wish to use it. The price is negotiable with all reasonable offers considered. For rent short term 1400 euros per week.