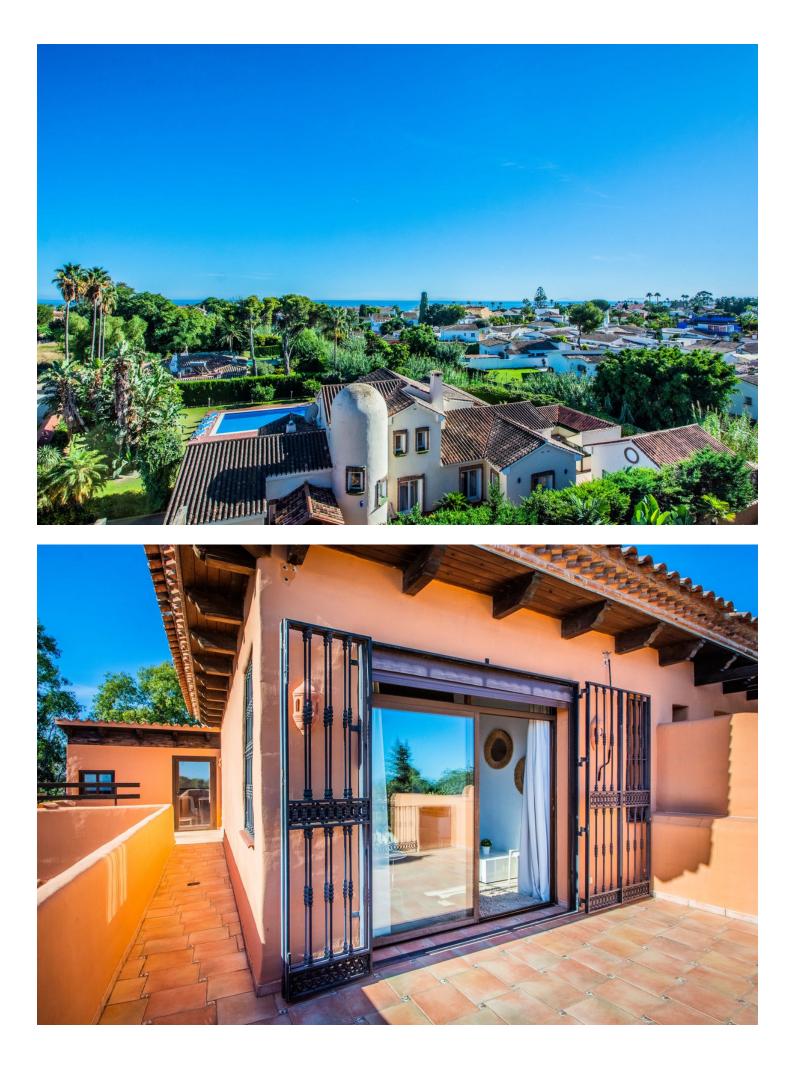

2 🔙 2 215 m2

A stunning penthouse apartment which has been dramatically reduced in price and situated on the beachfront near to Estepona. Built on two levels, the open plan lounge and dinning area is large, spacious and bright. The floors and bathrooms are in cream marble throughout. On the second level you have two extra large bedrooms with private en-suite shower and bath. There are also quality fitted wardrobes in each room. The kitchen is large and fully equipped with top of the range fixtures and fittings. There is a large terrace on each floor with magnificent views to the sea. You also have a Jacuzzi on the upper terrace and an extra room which can be either used as another bedroom or office/study. This apartment can also be rented which will also generate an income during the time you do not wish to use it. The price is negotiable with all reasonable offers considered. For rent short term 1400 euros per week.

Private Terrace

Features

Parking

Communal

Solarium Marble Flooring Jacuzzi Double Glazing Restaurant On Site Pool Communal

Furniture Not Furnished

Category Beachfront Holiday Homes