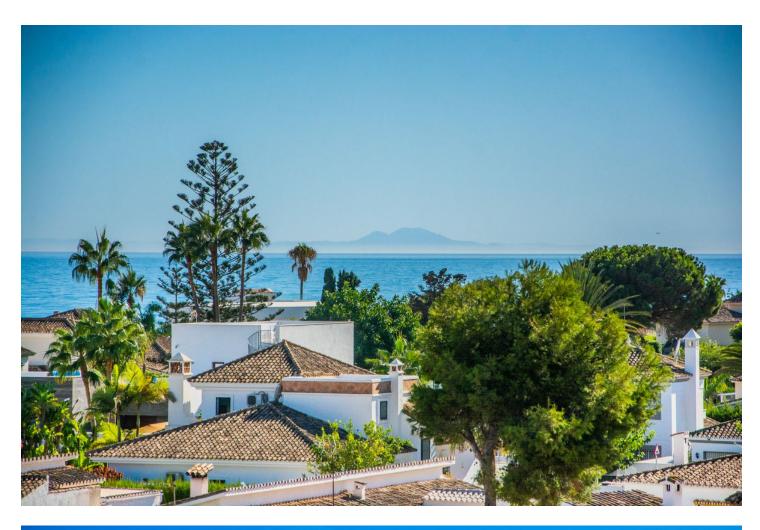

2 🔙 2 215 m2

A stunning penthouse apartment which has been dramatically reduced in price and situated on the beachfront near to Estepona. Built on two levels, the open plan lounge and dinning area is large, spacious and bright. The floors and bathrooms are in cream marble throughout. On the second level you have two extra large bedrooms with private en-suite shower and bath. There are also quality fitted wardrobes in each room. The kitchen is large and fully equipped with top of the range fixtures and fittings. There is a large terrace on each floor with magnificent views to the sea. You also have a Jacuzzi on the upper terrace and an extra room which can be either used as another bedroom or office/study. This apartment can also be rented which will also generate an income during the time you do not wish to use it. The price is negotiable with all reasonable offers considered. For rent short term 1400 euros per week.

Setting Close To Golf Close To Shops Close To Sea Urbanisation

Climate Control

Kitchen V Fully Fitted Orientation South

Views Sea Garden

Garden Communal Condition Good Renovation Required Restoration Required