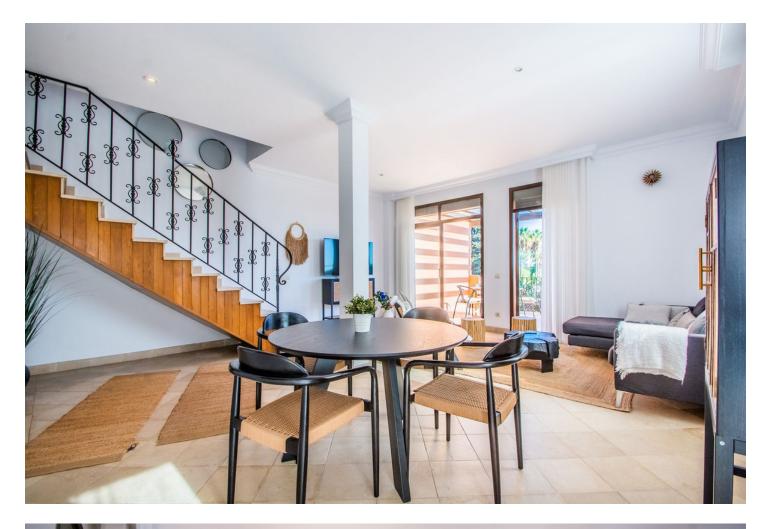

2 🔙 2 215 m2

A stunning penthouse apartment which has been dramatically reduced in price and situated on the beachfront near to Estepona. Built on two levels, the open plan lounge and dinning area is large, spacious and bright. The floors and bathrooms are in cream marble throughout. On the second level you have two extra large bedrooms with private en-suite shower and bath. There are also quality fitted wardrobes in each room. The kitchen is large and fully equipped with top of the range fixtures and fittings. There is a large terrace on each floor with magnificent views to the sea. You also have a Jacuzzi on the upper terrace and an extra room which can be either used as another bedroom or office/study. This apartment can also be rented which will also generate an income during the time you do not wish to use it. The price is negotiable with all reasonable offers considered. For rent short term 1400 euros per week.