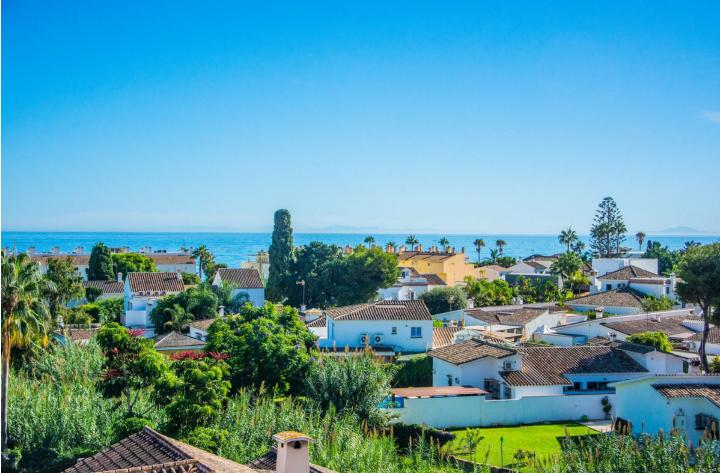

2 🔙 2 215 m2

A stunning penthouse apartment which has been dramatically reduced in price and situated on the beachfront near to Estepona. Built on two levels, the open plan lounge and dinning area is large, spacious and bright. The floors and bathrooms are in cream marble throughout. On the second level you have two extra large bedrooms with private en-suite shower and bath. There are also quality fitted wardrobes in each room. The kitchen is large and fully equipped with top of the range fixtures and fittings. There is a large terrace on each floor with magnificent views to the sea. You also have a Jacuzzi on the upper terrace and an extra room which can be either used as another bedroom or office/study. This apartment can also be rented which will also generate an income during the time you do not wish to use it. The price is negotiable with all reasonable offers considered. For rent short term 1400 euros per week.