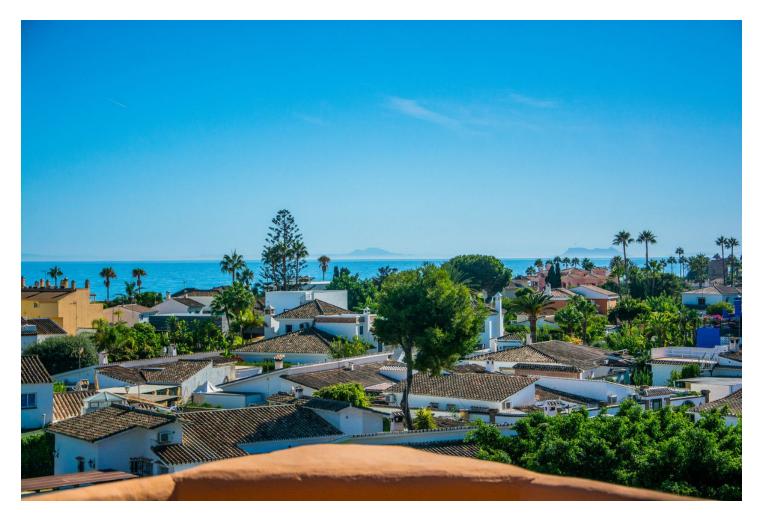

2 🔙 2 215 m2

A stunning penthouse apartment which has been dramatically reduced in price and situated on the beachfront near to Estepona. Built on two levels, the open plan lounge and dinning area is large, spacious and bright. The floors and bathrooms are in cream marble throughout. On the second level you have two extra large bedrooms with private en-suite shower and bath. There are also quality fitted wardrobes in each room. The kitchen is large and fully equipped with top of the range fixtures and fittings. There is a large terrace on each floor with magnificent views to the sea. You also have a Jacuzzi on the upper terrace and an extra room which can be either used as another bedroom or office/study. This apartment can also be rented which will also generate an income during the time you do not wish to use it. The price is negotiable with all reasonable offers considered. For rent short term 1400 euros per week.