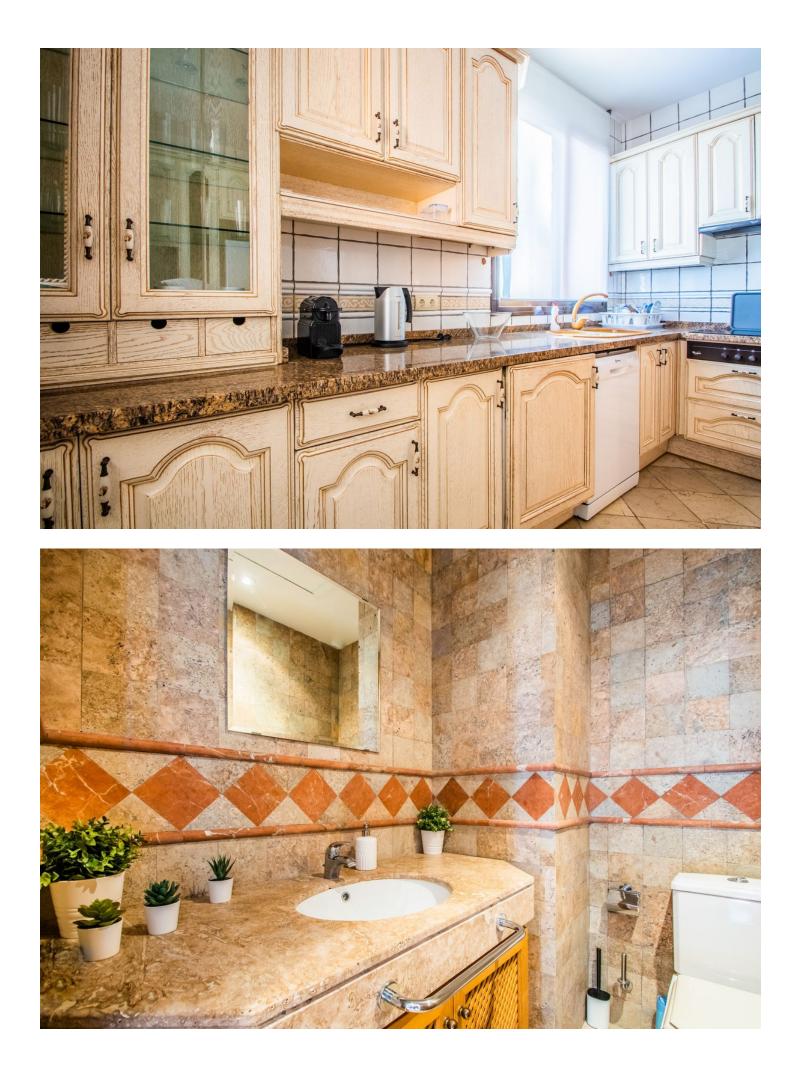

2 🔙 2 215 m2

A stunning penthouse apartment which has been dramatically reduced in price and situated on the beachfront near to Estepona. Built on two levels, the open plan lounge and dinning area is large, spacious and bright. The floors and bathrooms are in cream marble throughout. On the second level you have two extra large bedrooms with private en-suite shower and bath. There are also quality fitted wardrobes in each room. The kitchen is large and fully equipped with top of the range fixtures and fittings. There is a large terrace on each floor with magnificent views to the sea. You also have a Jacuzzi on the upper terrace and an extra room which can be either used as another bedroom or office/study. This apartment can also be rented which will also generate an income during the time you do not wish to use it. The price is negotiable with all reasonable offers considered. For rent short term 1400 euros per week.