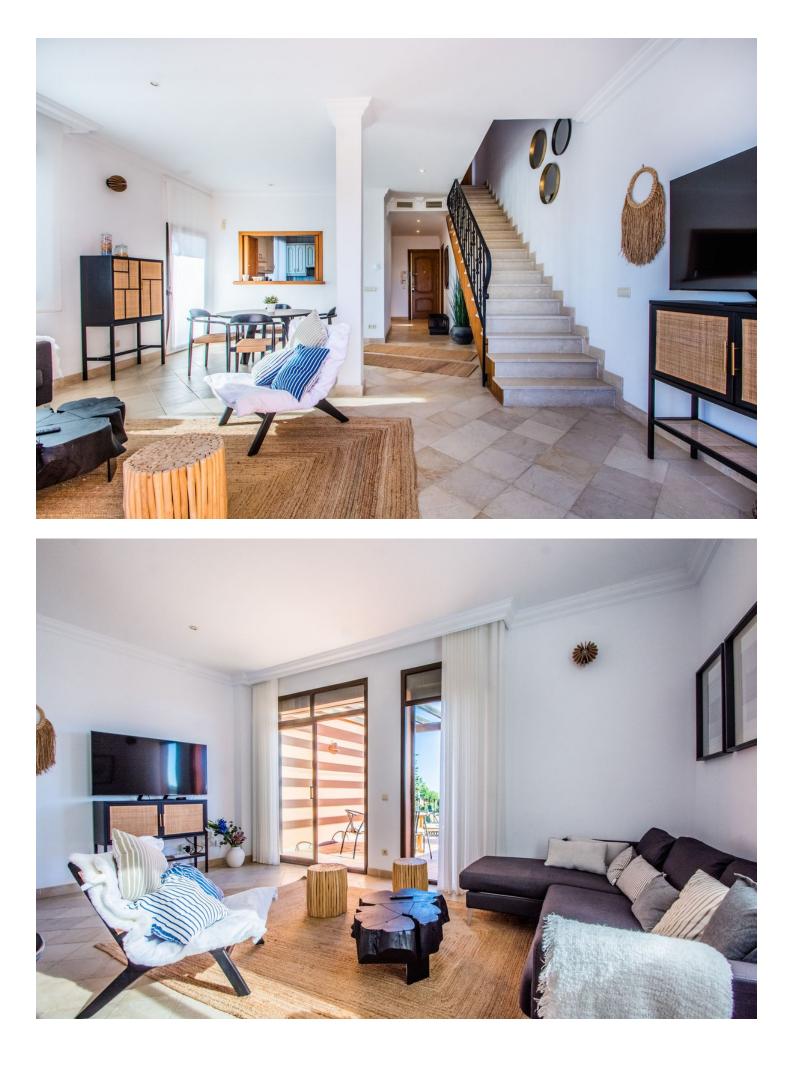

2 🔙 2 215 m2

A stunning penthouse apartment which has been dramatically reduced in price and situated on the beachfront near to Estepona. Built on two levels, the open plan lounge and dinning area is large, spacious and bright. The floors and bathrooms are in cream marble throughout. On the second level you have two extra large bedrooms with private en-suite shower and bath. There are also quality fitted wardrobes in each room. The kitchen is large and fully equipped with top of the range fixtures and fittings. There is a large terrace on each floor with magnificent views to the sea. You also have a Jacuzzi on the upper terrace and an extra room which can be either used as another bedroom or office/study. This apartment can also be rented which will also generate an income during the time you do not wish to use it. The price is negotiable with all reasonable offers considered. For rent short term 1400 euros per week.