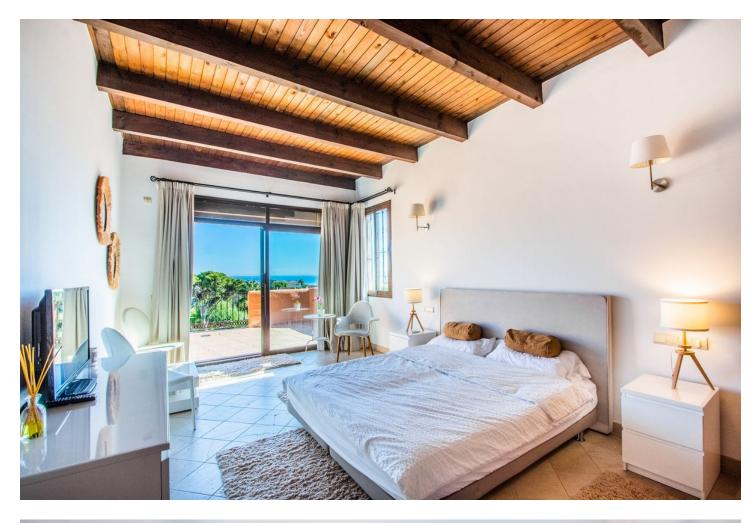

2 🔙 2 215 m2

A stunning penthouse apartment which has been dramatically reduced in price and situated on the beachfront near to Estepona. Built on two levels, the open plan lounge and dinning area is large, spacious and bright. The floors and bathrooms are in cream marble throughout. On the second level you have two extra large bedrooms with private en-suite shower and bath. There are also quality fitted wardrobes in each room. The kitchen is large and fully equipped with top of the range fixtures and fittings. There is a large terrace on each floor with magnificent views to the sea. You also have a Jacuzzi on the upper terrace and an extra room which can be either used as another bedroom or office/study. This apartment can also be rented which will also generate an income during the time you do not wish to use it. The price is negotiable with all reasonable offers considered. For rent short term 1400 euros per week.