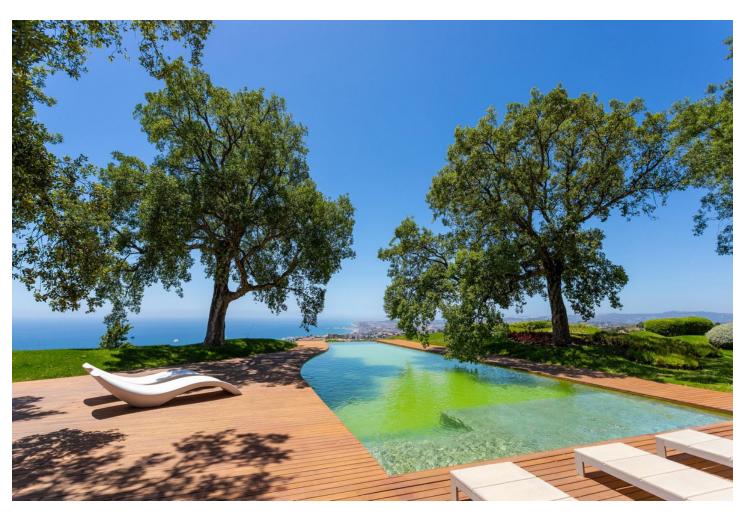

5

4

500 m<sup>2</sup>

2813 m2

Villa Sena is a luxury villa located in Benalmadena, in the exclusive urbanization of Reserva del Higueron. Due to its privileged situation you can play golf in one of the most prestigious golf courses such as Golf Torrequebrada, Benalmádena Golf or El Bil Golf. In addition, due to its proximity to Puerto Marina, it offers the owners a wide range of activities such as boat hire, kayaking, parasailing or jet boat, all very fun activities for the whole family to enjoy. You can also take classes in the sailing school to enjoy this sport. And for nature lovers, its proximity to the mountains, gives us the possibility to enjoy unforgettable landscapes in El Sendero de las Presas, El Sendero De Las Canteras, La Cañada del Lobo, El Puerto de las Ovejas or to make a visit to Selwo Marina and to know all the marine species that live in our seas. Villa Sena, a luxury villa that has incredible panoramic views of the sea and the bay of Fuengirola and consists of 497 m2 interior and 2,813 m2 of land. This beautiful house is accessed through a wooden door that gives access to a large hall that connects both floors and leads to the main room with a height of 7 meters. It also has large side windows with wonderful views of your private garden. The kitchen is open with windows to contemplate the views, and is also connected to the living room. The master bedroom has a large dressing room, with a bathroom with a whirlpool bath. This bedroom is linked to the gymnasium through a footbridge. It also has three large, bright bedrooms and two bathrooms. On the upper floor there is a relaxation area and a room for guests or service.