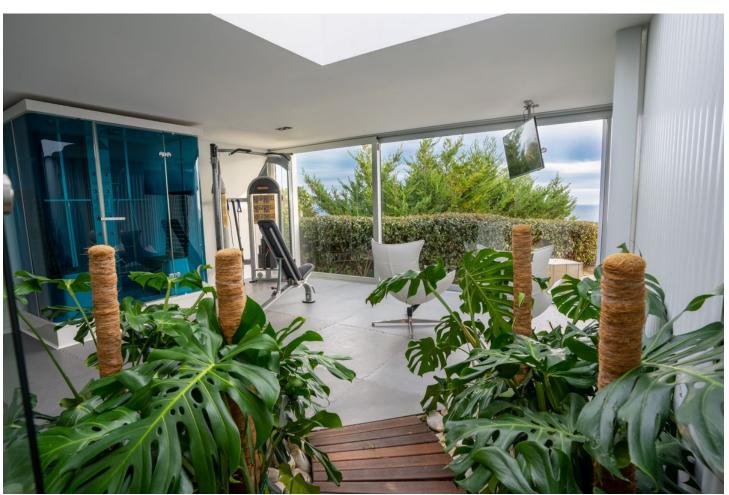

5

4

500 m<sup>2</sup>

2813 m2

Villa Sena is a luxury villa located in Benalmadena, in the exclusive urbanization of Reserva del Higueron. Due to its privileged situation you can play golf in one of the most prestigious golf courses such as Golf Torrequebrada, Benalmádena Golf or El Bil Golf. In addition, due to its proximity to Puerto Marina, it offers the owners a wide range of activities such as boat hire, kayaking, parasailing or jet boat, all very fun activities for the whole family to enjoy. You can also take classes in the sailing school to enjoy this sport. And for nature lovers, its proximity to the mountains, gives us the possibility to enjoy unforgettable landscapes in El Sendero de las Presas, El Sendero De Las Canteras, La Cañada del Lobo, El Puerto de las Ovejas or to make a visit to Selwo Marina and to know all the marine species that live in our seas. Villa Sena, a luxury villa that has incredible panoramic views of the sea and the bay of Fuengirola and consists of 497 m2 interior and 2,813 m2 of land. This beautiful house is accessed through a wooden door that gives access to a large hall that connects both floors and leads to the main room with a height of 7 meters. It also has large side windows with wonderful views of your private garden. The kitchen is open with windows to contemplate the views, and is also connected to the living room. The master bedroom has a large dressing room, with a bathroom with a whirlpool bath. This bedroom is linked to the gymnasium through a footbridge. It also has three large, bright bedrooms and two bathrooms. On the upper floor there is a relaxation area and a room for guests or service.