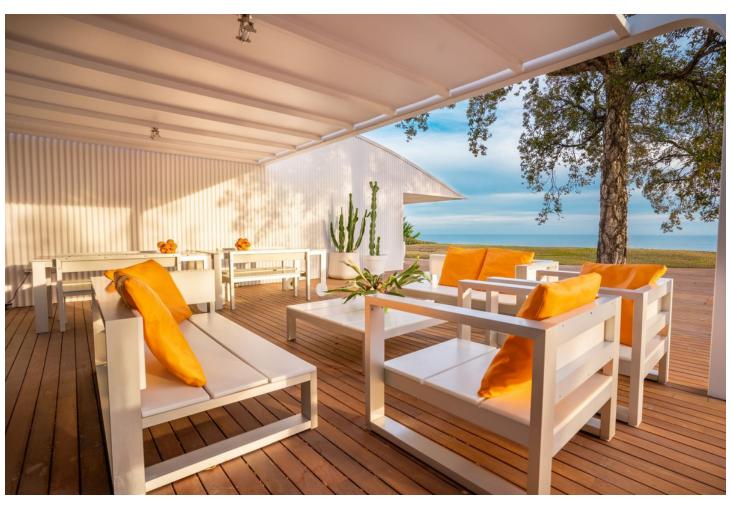

5

4

500 m<sup>2</sup>

2813 m2

Villa Sena is a luxury villa located in Benalmadena, in the exclusive urbanization of Reserva del Higueron. Due to its privileged situation you can play golf in one of the most prestigious golf courses such as Golf Torrequebrada, Benalmádena Golf or El Bil Golf. In addition, due to its proximity to Puerto Marina, it offers the owners a wide range of activities such as boat hire, kayaking, parasailing or jet boat, all very fun activities for the whole family to enjoy. You can also take classes in the sailing school to enjoy this sport. And for nature lovers, its proximity to the mountains, gives us the possibility to enjoy unforgettable landscapes in El Sendero de las Presas, El Sendero De Las Canteras, La Cañada del Lobo, El Puerto de las Ovejas or to make a visit to Selwo Marina and to know all the marine species that live in our seas. Villa Sena, a luxury villa that has incredible panoramic views of the sea and the bay of Fuengirola and consists of 497 m2 interior and 2,813 m2 of land. This beautiful house is accessed through a wooden door that gives access to a large hall that connects both floors and leads to the main room with a height of 7 meters. It also has large side windows with wonderful views of your private garden. The kitchen is open with windows to contemplate the views, and is also connected to the living room. The master bedroom has a large dressing room, with a bathroom with a whirlpool bath. This bedroom is linked to the gymnasium through a footbridge. It also has three large, bright bedrooms and two bathrooms. On the upper floor there is a relaxation area and a room for guests or service.