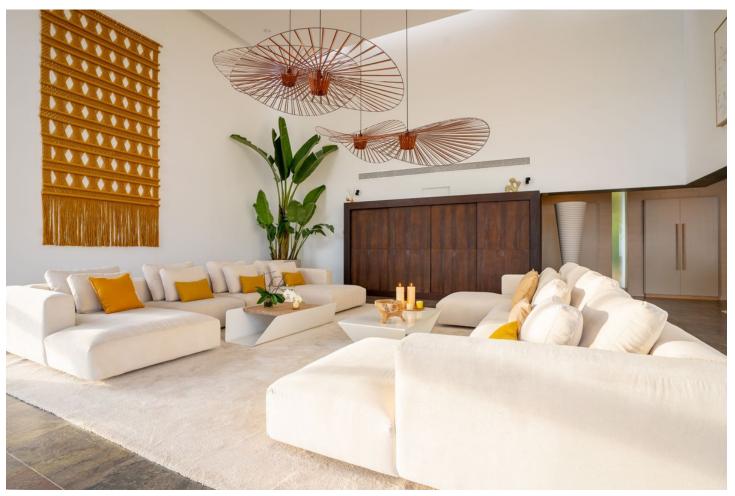

5

4

500 m<sup>2</sup>

2813 m2

Villa Sena is a luxury villa located in Benalmadena, in the exclusive urbanization of Reserva del Higueron. Due to its privileged situation you can play golf in one of the most prestigious golf courses such as Golf Torrequebrada, Benalmádena Golf or El Bil Golf. In addition, due to its proximity to Puerto Marina, it offers the owners a wide range of activities such as boat hire, kayaking, parasailing or jet boat, all very fun activities for the whole family to enjoy. You can also take classes in the sailing school to enjoy this sport. And for nature lovers, its proximity to the mountains, gives us the possibility to enjoy unforgettable landscapes in El Sendero de las Presas, El Sendero De Las Canteras, La Cañada del Lobo, El Puerto de las Ovejas or to make a visit to Selwo Marina and to know all the marine species that live in our seas. Villa Sena, a luxury villa that has incredible panoramic views of the sea and the bay of Fuengirola and consists of 497 m2 interior and 2,813 m2 of land. This beautiful house is accessed through a wooden door that gives access to a large hall that connects both floors and leads to the main room with a height of 7 meters. It also has large side windows with wonderful views of your private garden. The kitchen is open with windows to contemplate the views, and is also connected to the living room. The master bedroom has a large dressing room, with a bathroom with a whirlpool bath. This bedroom is linked to the gymnasium through a footbridge. It also has three large, bright bedrooms and two bathrooms. On the upper floor there is a relaxation area and a room for guests or service.