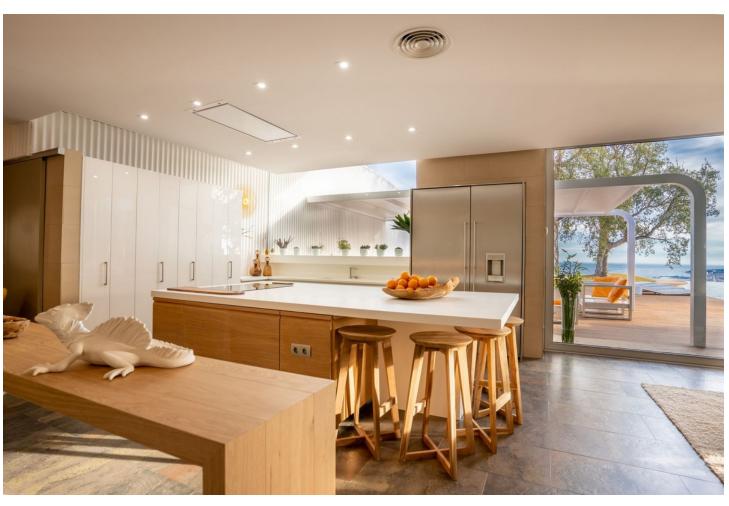

5

4

500 m<sup>2</sup>

2813 m2

Villa Sena is a luxury villa located in Benalmadena, in the exclusive urbanization of Reserva del Higueron. Due to its privileged situation you can play golf in one of the most prestigious golf courses such as Golf Torrequebrada, Benalmádena Golf or El Bil Golf. In addition, due to its proximity to Puerto Marina, it offers the owners a wide range of activities such as boat hire, kayaking, parasailing or jet boat, all very fun activities for the whole family to enjoy. You can also take classes in the sailing school to enjoy this sport. And for nature lovers, its proximity to the mountains, gives us the possibility to enjoy unforgettable landscapes in El Sendero de las Presas, El Sendero De Las Canteras, La Cañada del Lobo, El Puerto de las Ovejas or to make a visit to Selwo Marina and to know all the marine species that live in our seas. Villa Sena, a luxury villa that has incredible panoramic views of the sea and the bay of Fuengirola and consists of 497 m2 interior and 2,813 m2 of land. This beautiful house is accessed through a wooden door that gives access to a large hall that connects both floors and leads to the main room with a height of 7 meters. It also has large side windows with wonderful views of your private garden. The kitchen is open with windows to contemplate the views, and is also connected to the living room. The master bedroom has a large dressing room, with a bathroom with a whirlpool bath. This bedroom is linked to the gymnasium through a footbridge. It also has three large, bright bedrooms and two bathrooms. On the upper floor there is a relaxation area and a room for guests or service.