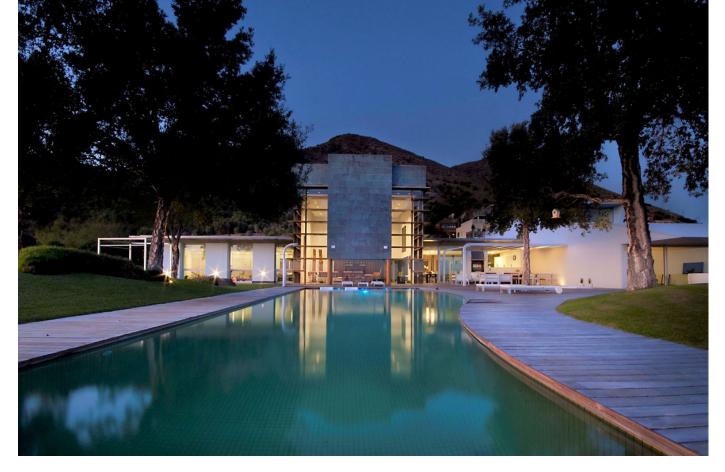

5

4

500 m<sup>2</sup>

2813 m2

Villa Sena is a luxury villa located in Benalmadena, in the exclusive urbanization of Reserva del Higueron. Due to its privileged situation you can play golf in one of the most prestigious golf courses such as Golf Torrequebrada, Benalmádena Golf or El Bil Golf. In addition, due to its proximity to Puerto Marina, it offers the owners a wide range of activities such as boat hire, kayaking, parasailing or jet boat, all very fun activities for the whole family to enjoy. You can also take classes in the sailing school to enjoy this sport. And for nature lovers, its proximity to the mountains, gives us the possibility to enjoy unforgettable landscapes in El Sendero de las Presas, El Sendero De Las Canteras, La Cañada del Lobo, El Puerto de las Ovejas or to make a visit to Selwo Marina and to know all the marine species that live in our seas. Villa Sena, a luxury villa that has incredible panoramic views of the sea and the bay of Fuengirola and consists of 497 m2 interior and 2,813 m2 of land. This beautiful house is accessed through a wooden door that gives access to a large hall that connects both floors and leads to the main room with a height of 7 meters. It also has large side windows with wonderful views of your private garden. The kitchen is open with windows to contemplate the views, and is also connected to the living room. The master bedroom has a large dressing room, with a bathroom with a whirlpool bath. This bedroom is linked to the gymnasium through a footbridge. It also has three large, bright bedrooms and two bathrooms. On the upper floor there is a relaxation area and a room for guests or service.