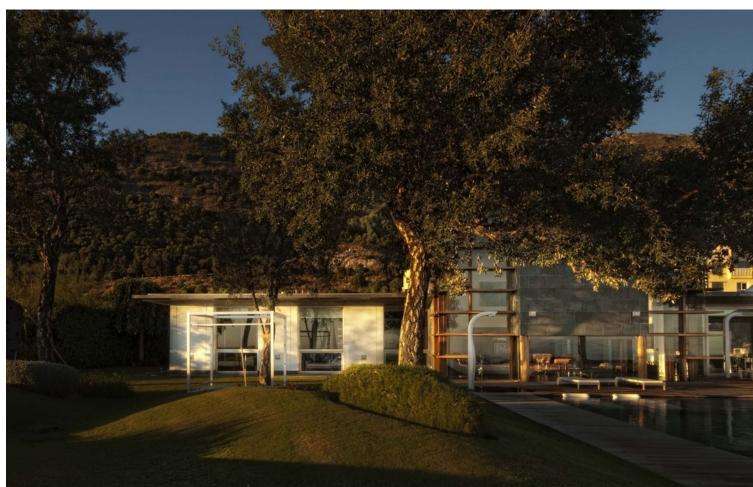

5

4

500 m<sup>2</sup>

2813 m2

Villa Sena is a luxury villa located in Benalmadena, in the exclusive urbanization of Reserva del Higueron. Due to its privileged situation you can play golf in one of the most prestigious golf courses such as Golf Torrequebrada, Benalmádena Golf or El Bil Golf. In addition, due to its proximity to Puerto Marina, it offers the owners a wide range of activities such as boat hire, kayaking, parasailing or jet boat, all very fun activities for the whole family to enjoy. You can also take classes in the sailing school to enjoy this sport. And for nature lovers, its proximity to the mountains, gives us the possibility to enjoy unforgettable landscapes in El Sendero de las Presas, El Sendero De Las Canteras, La Cañada del Lobo, El Puerto de las Ovejas or to make a visit to Selwo Marina and to know all the marine species that live in our seas. Villa Sena, a luxury villa that has incredible panoramic views of the sea and the bay of Fuengirola and consists of 497 m2 interior and 2,813 m2 of land. This beautiful house is accessed through a wooden door that gives access to a large hall that connects both floors and leads to the main room with a height of 7 meters. It also has large side windows with wonderful views of your private garden. The kitchen is open with windows to contemplate the views, and is also connected to the living room. The master bedroom has a large dressing room, with a bathroom with a whirlpool bath. This bedroom is linked to the gymnasium through a footbridge. It also has three large, bright bedrooms and two bathrooms. On the upper floor there is a relaxation area and a room for guests or service.