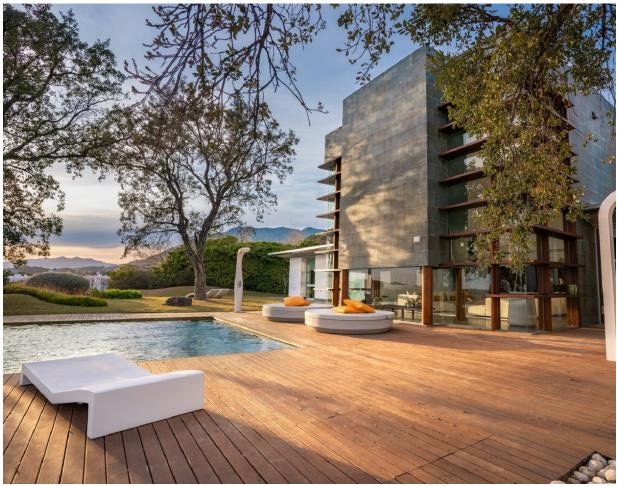

5

4

500 m<sup>2</sup>

2813 m2

Villa Sena is a luxury villa located in Benalmadena, in the exclusive urbanization of Reserva del Higueron. Due to its privileged situation you can play golf in one of the most prestigious golf courses such as Golf Torrequebrada, Benalmádena Golf or El Bil Golf. In addition, due to its proximity to Puerto Marina, it offers the owners a wide range of activities such as boat hire, kayaking, parasailing or jet boat, all very fun activities for the whole family to enjoy. You can also take classes in the sailing school to enjoy this sport. And for nature lovers, its proximity to the mountains, gives us the possibility to enjoy unforgettable landscapes in El Sendero de las Presas, El Sendero De Las Canteras, La Cañada del Lobo, El Puerto de las Ovejas or to make a visit to Selwo Marina and to know all the marine species that live in our seas. Villa Sena, a luxury villa that has incredible panoramic views of the sea and the bay of Fuengirola and consists of 497 m2 interior and 2,813 m2 of land. This beautiful house is accessed through a wooden door that gives access to a large hall that connects both floors and leads to the main room with a height of 7 meters. It also has large side windows with wonderful views of your private garden. The kitchen is open with windows to contemplate the views, and is also connected to the living room. The master bedroom has a large dressing room, with a bathroom with a whirlpool bath. This bedroom is linked to the gymnasium through a footbridge. It also has three large, bright bedrooms and two bathrooms. On the upper floor there is a relaxation area and a room for guests or service.