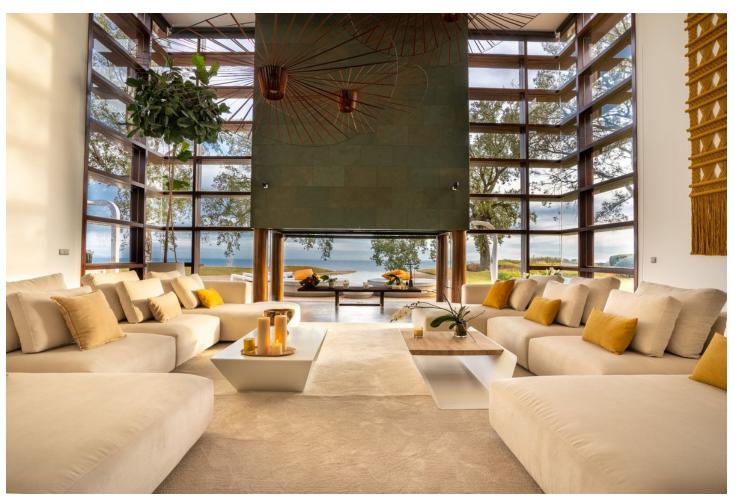

5

4

500 m<sup>2</sup>

2813 m2

Villa Sena is a luxury villa located in Benalmadena, in the exclusive urbanization of Reserva del Higueron. Due to its privileged situation you can play golf in one of the most prestigious golf courses such as Golf Torrequebrada, Benalmádena Golf or El Bil Golf. In addition, due to its proximity to Puerto Marina, it offers the owners a wide range of activities such as boat hire, kayaking, parasailing or jet boat, all very fun activities for the whole family to enjoy. You can also take classes in the sailing school to enjoy this sport. And for nature lovers, its proximity to the mountains, gives us the possibility to enjoy unforgettable landscapes in El Sendero de las Presas, El Sendero De Las Canteras, La Cañada del Lobo, El Puerto de las Ovejas or to make a visit to Selwo Marina and to know all the marine species that live in our seas. Villa Sena, a luxury villa that has incredible panoramic views of the sea and the bay of Fuengirola and consists of 497 m2 interior and 2,813 m2 of land. This beautiful house is accessed through a wooden door that gives access to a large hall that connects both floors and leads to the main room with a height of 7 meters. It also has large side windows with wonderful views of your private garden. The kitchen is open with windows to contemplate the views, and is also connected to the living room. The master bedroom has a large dressing room, with a bathroom with a whirlpool bath. This bedroom is linked to the gymnasium through a footbridge. It also has three large, bright bedrooms and two bathrooms. On the upper floor there is a relaxation area and a room for guests or service.