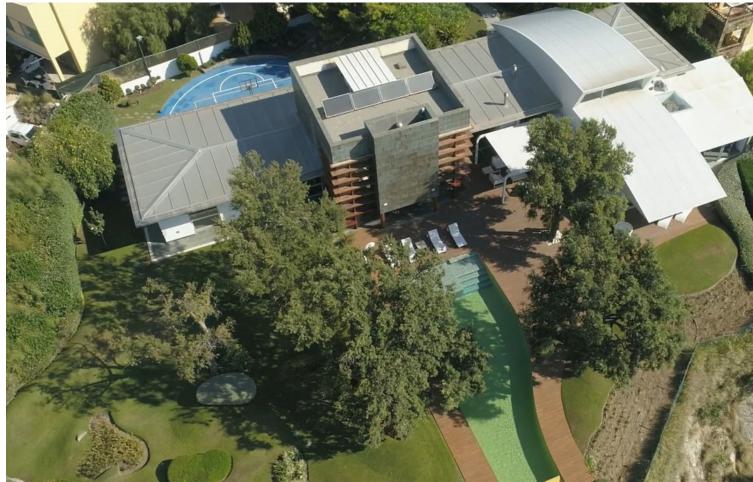

5

4

500 m<sup>2</sup>

2813 m2

Villa Sena is a luxury villa located in Benalmadena, in the exclusive urbanization of Reserva del Higueron. Due to its privileged situation you can play golf in one of the most prestigious golf courses such as Golf Torrequebrada, Benalmádena Golf or El Bil Golf. In addition, due to its proximity to Puerto Marina, it offers the owners a wide range of activities such as boat hire, kayaking, parasailing or jet boat, all very fun activities for the whole family to enjoy. You can also take classes in the sailing school to enjoy this sport. And for nature lovers, its proximity to the mountains, gives us the possibility to enjoy unforgettable landscapes in El Sendero de las Presas, El Sendero De Las Canteras, La Cañada del Lobo, El Puerto de las Ovejas or to make a visit to Selwo Marina and to know all the marine species that live in our seas. Villa Sena, a luxury villa that has incredible panoramic views of the sea and the bay of Fuengirola and consists of 497 m2 interior and 2,813 m2 of land. This beautiful house is accessed through a wooden door that gives access to a large hall that connects both floors and leads to the main room with a height of 7 meters. It also has large side windows with wonderful views of your private garden. The kitchen is open with windows to contemplate the views, and is also connected to the living room. The master bedroom has a large dressing room, with a bathroom with a whirlpool bath. This bedroom is linked to the gymnasium through a footbridge. It also has three large, bright bedrooms and two bathrooms. On the upper floor there is a relaxation area and a room for guests or service.