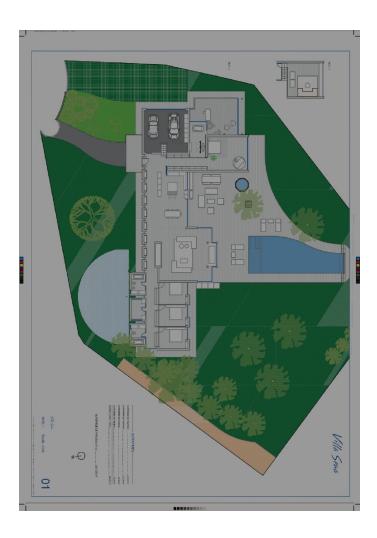

5

4

500 m<sup>2</sup>

2813 m2

Villa Sena is a luxury villa located in Benalmadena, in the exclusive urbanization of Reserva del Higueron. Due to its privileged situation you can play golf in one of the most prestigious golf courses such as Golf Torrequebrada, Benalmádena Golf or El Bil Golf. In addition, due to its proximity to Puerto Marina, it offers the owners a wide range of activities such as boat hire, kayaking, parasailing or jet boat, all very fun activities for the whole family to enjoy. You can also take classes in the sailing school to enjoy this sport. And for nature lovers, its proximity to the mountains, gives us the possibility to enjoy unforgettable landscapes in El Sendero de las Presas, El Sendero De Las Canteras, La Cañada del Lobo, El Puerto de las Ovejas or to make a visit to Selwo Marina and to know all the marine species that live in our seas. Villa Sena, a luxury villa that has incredible panoramic views of the sea and the bay of Fuengirola and consists of 497 m2 interior and 2,813 m2 of land. This beautiful house is accessed through a wooden door that gives access to a large hall that connects both floors and leads to the main room with a height of 7 meters. It also has large side windows with wonderful views of your private garden. The kitchen is open with windows to contemplate the views, and is also connected to the living room. The master bedroom has a large dressing room, with a bathroom with a whirlpool bath. This bedroom is linked to the gymnasium through a footbridge. It also has three large, bright bedrooms and two bathrooms. On the upper floor there is a relaxation area and a room for guests or service.