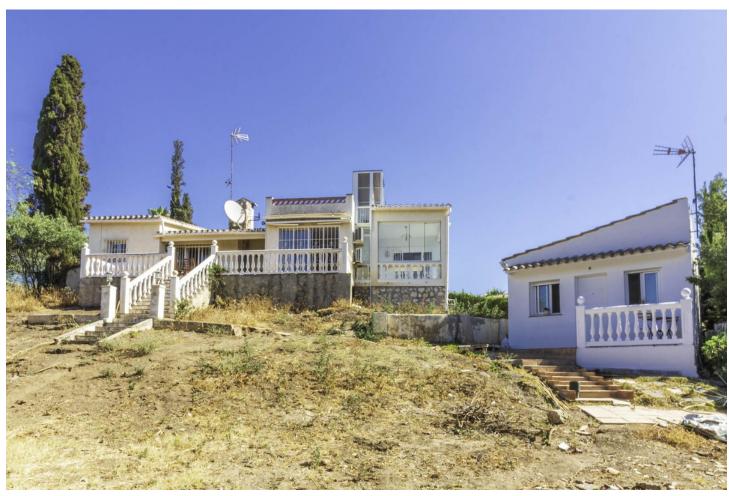

## Sales - House - Elviria 775.000€

www.mibgroup.es +34 662 58 96 58 info@mibgroup.es

Ref.-ID: MIBGR4115770 Elviria House

3

3.5

241 m2

1084 m<sup>2</sup>

INVESTMENT OPPORTUNITY IN ELVIRIA, WALKING DISTANCE TO AMENITIES AND THE BEST BEACHES IN MARBELLA EAST Here you have the perfect opportunity to purchase a large plot with a villa and guesthouse walking distance to commercial areas of Elviria and the best beaches of the Costa del Sol. 5 minute walk to amenities and 10 minute walk to the beach! The villa comprises 3 bedrooms and 3 bathrooms and an additional guest toilet in the main house. There is a roof top solarium which offers partial sea views overlooking the mature green areas of Elviria beach side. The guest house, which has recently been completely renovated, is distributed with a kitchen area, bedroom and bathroom, its self contained with its own seperate entrance. The main living area, which needs full renovation, offers two bedrooms with ensuite bathrooms, a guest toilet and dining-lounge area and a fully equipped kitchen. It has also garage space for 1 car and plenty of storage space, the land is 1084 m2 and needs complete landscaping and a pool built. All the m2 are fully registered and if potential buyer interested in adding an additional floor they would have to remove some m2 from the main area. Overall a project with a lot of potential due to its location and plot size. Renovation project not included in the price. Contact for more information. With the new project it would be converted into a 4 bedroom, there is also the possibility to add another floor