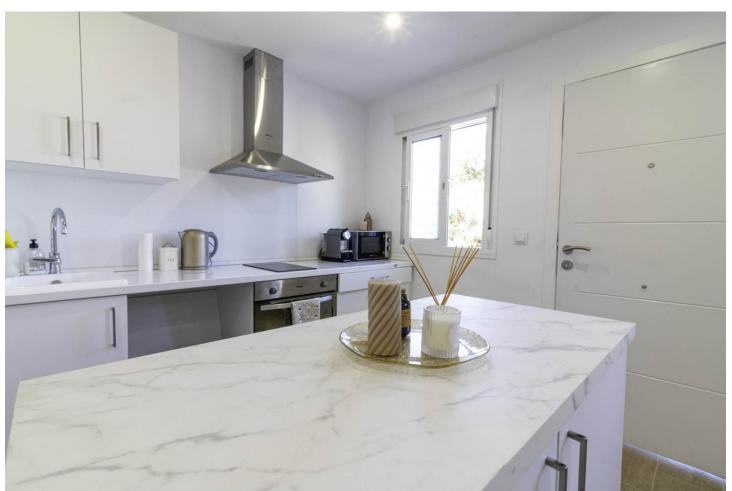

## Sales - House - Elviria 775.000€

www.mibgroup.es +34 662 58 96 58 info@mibgroup.es

Ref.-ID: MIBGR4115770 Elviria House

3

3.5

241 m2

1084 m<sup>2</sup>

INVESTMENT OPPORTUNITY IN ELVIRIA, WALKING DISTANCE TO AMENITIES AND THE BEST BEACHES IN MARBELLA EAST Here you have the perfect opportunity to purchase a large plot with a villa and guesthouse walking distance to commercial areas of Elviria and the best beaches of the Costa del Sol. 5 minute walk to amenities and 10 minute walk to the beach! The villa comprises 3 bedrooms and 3 bathrooms and an additional guest toilet in the main house. There is a roof top solarium which offers partial sea views overlooking the mature green areas of Elviria beach side. The guest house, which has recently been completely renovated, is distributed with a kitchen area, bedroom and bathroom, its self contained with its own seperate entrance. The main living area, which needs full renovation, offers two bedrooms with ensuite bathrooms, a guest toilet and dining-lounge area and a fully equipped kitchen. It has also garage space for 1 car and plenty of storage space, the land is 1084 m2 and needs complete landscaping and a pool built. All the m2 are fully registered and if potential buyer interested in adding an additional floor they would have to remove some m2 from the main area. Overall a project with a lot of potential due to its location and plot size. Renovation project not included in the price. Contact for more information. With the new project it would be converted into a 4 bedroom, there is also the possibility to add another floor