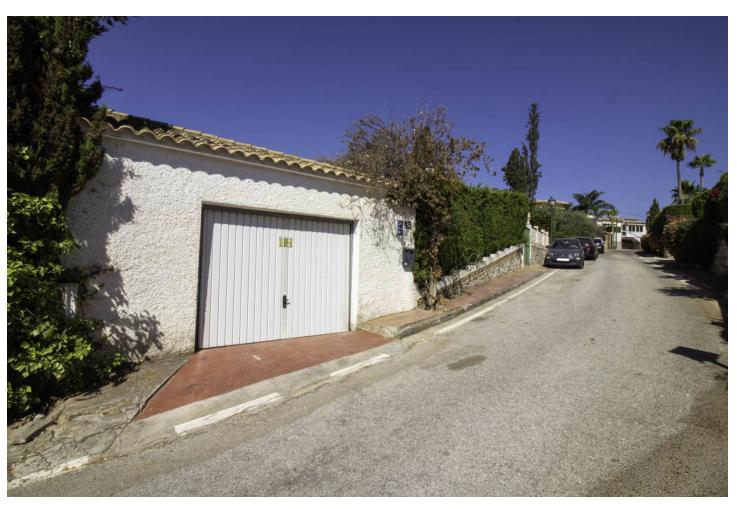

## Sales - House - Elviria 775.000€

www.mibgroup.es +34 662 58 96 58 info@mibgroup.es

Ref.-ID: MIBGR4115770 Elviria House

3

3.5

241 m2

1084 m<sup>2</sup>

INVESTMENT OPPORTUNITY IN ELVIRIA, WALKING DISTANCE TO AMENITIES AND THE BEST BEACHES IN MARBELLA EAST Here you have the perfect opportunity to purchase a large plot with a villa and guesthouse walking distance to commercial areas of Elviria and the best beaches of the Costa del Sol. 5 minute walk to amenities and 10 minute walk to the beach! The villa comprises 3 bedrooms and 3 bathrooms and an additional guest toilet in the main house. There is a roof top solarium which offers partial sea views overlooking the mature green areas of Elviria beach side. The guest house, which has recently been completely renovated, is distributed with a kitchen area, bedroom and bathroom, its self contained with its own seperate entrance. The main living area, which needs full renovation, offers two bedrooms with ensuite bathrooms, a guest toilet and dining-lounge area and a fully equipped kitchen. It has also garage space for 1 car and plenty of storage space, the land is 1084 m2 and needs complete landscaping and a pool built. All the m2 are fully registered and if potential buyer interested in adding an additional floor they would have to remove some m2 from the main area. Overall a project with a lot of potential due to its location and plot size. Renovation project not included in the price. Contact for more information. With the new project it would be converted into a 4 bedroom, there is also the possibility to add another floor