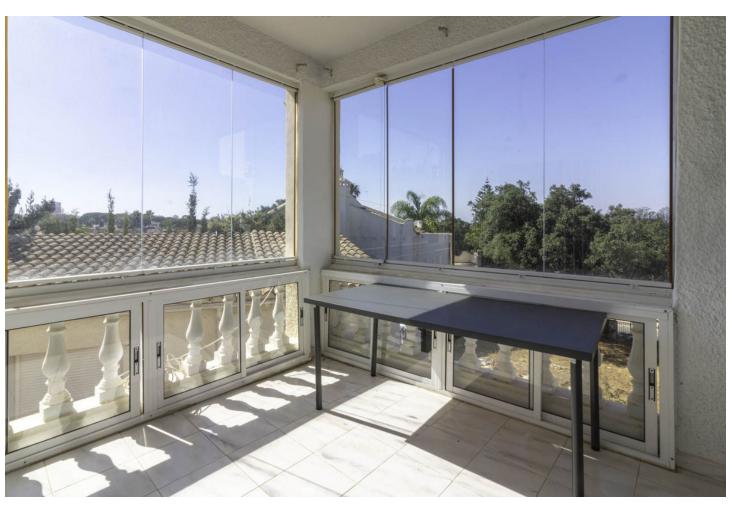

## Sales - House - Elviria 775.000€

www.mibgroup.es +34 662 58 96 58 info@mibgroup.es

Ref.-ID: MIBGR4115770 Elviria House

3

3.5

241 m2

1084 m<sup>2</sup>

INVESTMENT OPPORTUNITY IN ELVIRIA, WALKING DISTANCE TO AMENITIES AND THE BEST BEACHES IN MARBELLA EAST Here you have the perfect opportunity to purchase a large plot with a villa and guesthouse walking distance to commercial areas of Elviria and the best beaches of the Costa del Sol. 5 minute walk to amenities and 10 minute walk to the beach! The villa comprises 3 bedrooms and 3 bathrooms and an additional guest toilet in the main house. There is a roof top solarium which offers partial sea views overlooking the mature green areas of Elviria beach side. The guest house, which has recently been completely renovated, is distributed with a kitchen area, bedroom and bathroom, its self contained with its own seperate entrance. The main living area, which needs full renovation, offers two bedrooms with ensuite bathrooms, a guest toilet and dining-lounge area and a fully equipped kitchen. It has also garage space for 1 car and plenty of storage space, the land is 1084 m2 and needs complete landscaping and a pool built. All the m2 are fully registered and if potential buyer interested in adding an additional floor they would have to remove some m2 from the main area. Overall a project with a lot of potential due to its location and plot size. Renovation project not included in the price. Contact for more information. With the new project it would be converted into a 4 bedroom, there is also the possibility to add another floor