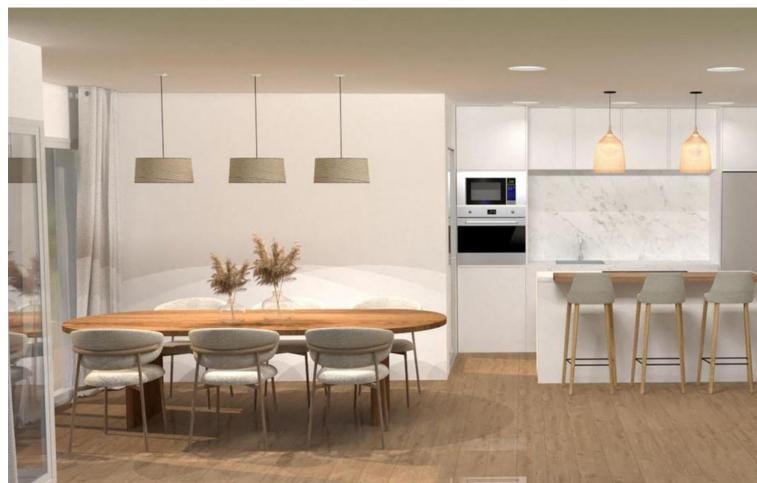

## Sales - House - Elviria 775.000€

www.mibgroup.es +34 662 58 96 58 info@mibgroup.es

Ref.-ID: MIBGR4115770 Elviria House

3

3.5

241 m2

1084 m<sup>2</sup>

INVESTMENT OPPORTUNITY IN ELVIRIA, WALKING DISTANCE TO AMENITIES AND THE BEST BEACHES IN MARBELLA EAST Here you have the perfect opportunity to purchase a large plot with a villa and guesthouse walking distance to commercial areas of Elviria and the best beaches of the Costa del Sol. 5 minute walk to amenities and 10 minute walk to the beach! The villa comprises 3 bedrooms and 3 bathrooms and an additional guest toilet in the main house. There is a roof top solarium which offers partial sea views overlooking the mature green areas of Elviria beach side. The guest house, which has recently been completely renovated, is distributed with a kitchen area, bedroom and bathroom, its self contained with its own seperate entrance. The main living area, which needs full renovation, offers two bedrooms with ensuite bathrooms, a guest toilet and dining-lounge area and a fully equipped kitchen. It has also garage space for 1 car and plenty of storage space, the land is 1084 m2 and needs complete landscaping and a pool built. All the m2 are fully registered and if potential buyer interested in adding an additional floor they would have to remove some m2 from the main area. Overall a project with a lot of potential due to its location and plot size. Renovation project not included in the price. Contact for more information. With the new project it would be converted into a 4 bedroom, there is also the possibility to add another floor