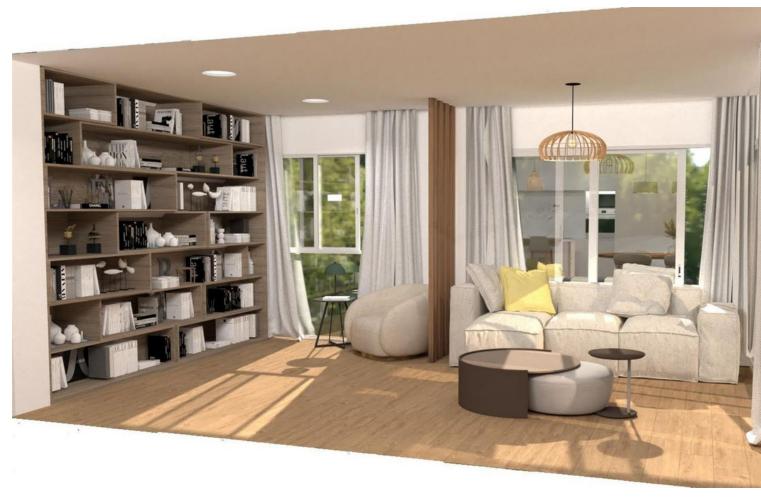

## Sales - House - Elviria 775.000€

www.mibgroup.es +34 662 58 96 58 info@mibgroup.es

Ref.-ID: MIBGR4115770 Elviria House

3

3.5

241 m2

1084 m<sup>2</sup>

INVESTMENT OPPORTUNITY IN ELVIRIA, WALKING DISTANCE TO AMENITIES AND THE BEST BEACHES IN MARBELLA EAST Here you have the perfect opportunity to purchase a large plot with a villa and guesthouse walking distance to commercial areas of Elviria and the best beaches of the Costa del Sol. 5 minute walk to amenities and 10 minute walk to the beach! The villa comprises 3 bedrooms and 3 bathrooms and an additional guest toilet in the main house. There is a roof top solarium which offers partial sea views overlooking the mature green areas of Elviria beach side. The guest house, which has recently been completely renovated, is distributed with a kitchen area, bedroom and bathroom, its self contained with its own seperate entrance. The main living area, which needs full renovation, offers two bedrooms with ensuite bathrooms, a guest toilet and dining-lounge area and a fully equipped kitchen. It has also garage space for 1 car and plenty of storage space, the land is 1084 m2 and needs complete landscaping and a pool built. All the m2 are fully registered and if potential buyer interested in adding an additional floor they would have to remove some m2 from the main area. Overall a project with a lot of potential due to its location and plot size. Renovation project not included in the price. Contact for more information. With the new project it would be converted into a 4 bedroom, there is also the possibility to add another floor