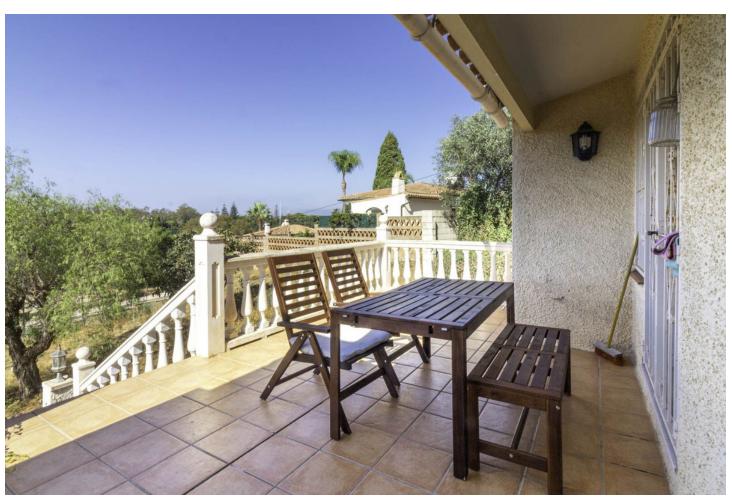

## Sales - House - Elviria 775.000€

www.mibgroup.es +34 662 58 96 58 info@mibgroup.es

Ref.-ID: MIBGR4115770 Elviria House

3

3.5

241 m2

1084 m<sup>2</sup>

INVESTMENT OPPORTUNITY IN ELVIRIA, WALKING DISTANCE TO AMENITIES AND THE BEST BEACHES IN MARBELLA EAST Here you have the perfect opportunity to purchase a large plot with a villa and guesthouse walking distance to commercial areas of Elviria and the best beaches of the Costa del Sol. 5 minute walk to amenities and 10 minute walk to the beach! The villa comprises 3 bedrooms and 3 bathrooms and an additional guest toilet in the main house. There is a roof top solarium which offers partial sea views overlooking the mature green areas of Elviria beach side. The guest house, which has recently been completely renovated, is distributed with a kitchen area, bedroom and bathroom, its self contained with its own seperate entrance. The main living area, which needs full renovation, offers two bedrooms with ensuite bathrooms, a guest toilet and dining-lounge area and a fully equipped kitchen. It has also garage space for 1 car and plenty of storage space, the land is 1084 m2 and needs complete landscaping and a pool built. All the m2 are fully registered and if potential buyer interested in adding an additional floor they would have to remove some m2 from the main area. Overall a project with a lot of potential due to its location and plot size. Renovation project not included in the price. Contact for more information. With the new project it would be converted into a 4 bedroom, there is also the possibility to add another floor