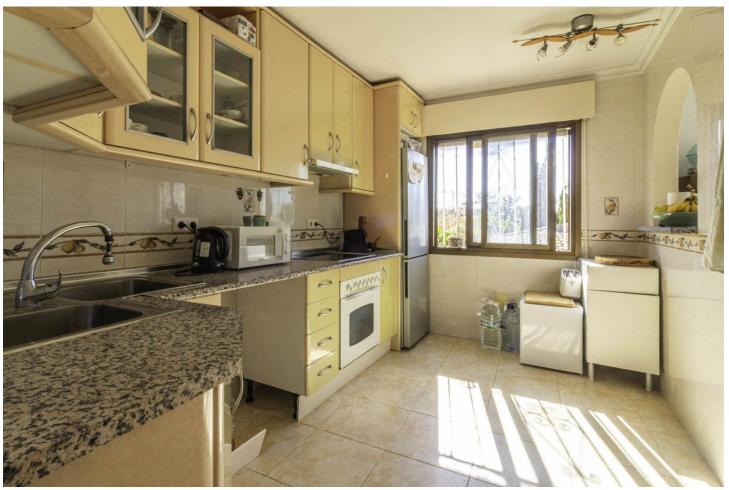

## Sales - House - Elviria 775.000€

www.mibgroup.es +34 662 58 96 58 info@mibgroup.es

Ref.-ID: MIBGR4115770 Elviria House

3

3.5

241 m2

1084 m<sup>2</sup>

INVESTMENT OPPORTUNITY IN ELVIRIA, WALKING DISTANCE TO AMENITIES AND THE BEST BEACHES IN MARBELLA EAST Here you have the perfect opportunity to purchase a large plot with a villa and guesthouse walking distance to commercial areas of Elviria and the best beaches of the Costa del Sol. 5 minute walk to amenities and 10 minute walk to the beach! The villa comprises 3 bedrooms and 3 bathrooms and an additional guest toilet in the main house. There is a roof top solarium which offers partial sea views overlooking the mature green areas of Elviria beach side. The guest house, which has recently been completely renovated, is distributed with a kitchen area, bedroom and bathroom, its self contained with its own seperate entrance. The main living area, which needs full renovation, offers two bedrooms with ensuite bathrooms, a guest toilet and dining-lounge area and a fully equipped kitchen. It has also garage space for 1 car and plenty of storage space, the land is 1084 m2 and needs complete landscaping and a pool built. All the m2 are fully registered and if potential buyer interested in adding an additional floor they would have to remove some m2 from the main area. Overall a project with a lot of potential due to its location and plot size. Renovation project not included in the price. Contact for more information. With the new project it would be converted into a 4 bedroom, there is also the possibility to add another floor