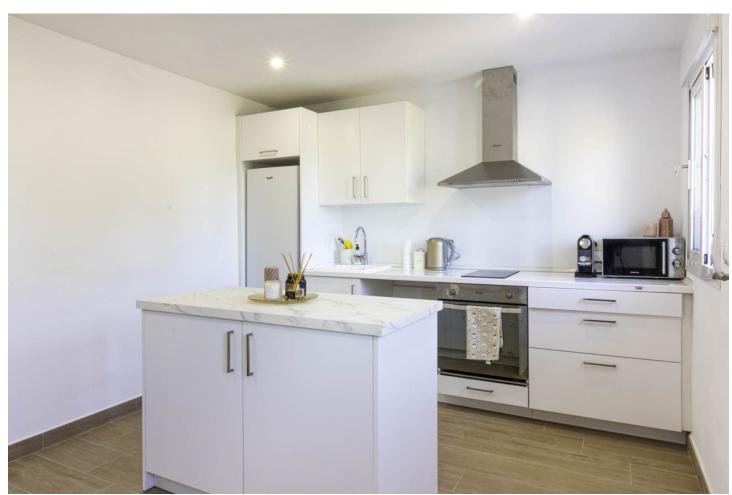

## Sales - House - Elviria 775.000€

www.mibgroup.es +34 662 58 96 58 info@mibgroup.es

Ref.-ID: MIBGR4115770 Elviria House

3

3.5

241 m2

1084 m<sup>2</sup>

INVESTMENT OPPORTUNITY IN ELVIRIA, WALKING DISTANCE TO AMENITIES AND THE BEST BEACHES IN MARBELLA EAST Here you have the perfect opportunity to purchase a large plot with a villa and guesthouse walking distance to commercial areas of Elviria and the best beaches of the Costa del Sol. 5 minute walk to amenities and 10 minute walk to the beach! The villa comprises 3 bedrooms and 3 bathrooms and an additional guest toilet in the main house. There is a roof top solarium which offers partial sea views overlooking the mature green areas of Elviria beach side. The guest house, which has recently been completely renovated, is distributed with a kitchen area, bedroom and bathroom, its self contained with its own seperate entrance. The main living area, which needs full renovation, offers two bedrooms with ensuite bathrooms, a guest toilet and dining-lounge area and a fully equipped kitchen. It has also garage space for 1 car and plenty of storage space, the land is 1084 m2 and needs complete landscaping and a pool built. All the m2 are fully registered and if potential buyer interested in adding an additional floor they would have to remove some m2 from the main area. Overall a project with a lot of potential due to its location and plot size. Renovation project not included in the price. Contact for more information. With the new project it would be converted into a 4 bedroom, there is also the possibility to add another floor