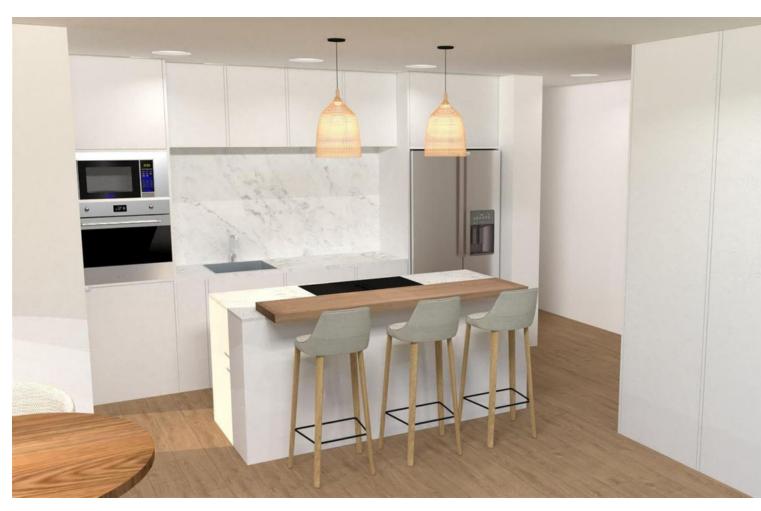

## Sales - House - Elviria 775.000€

www.mibgroup.es +34 662 58 96 58 info@mibgroup.es

Ref.-ID: MIBGR4115770 Elviria House

3

3.5

241 m2

1084 m<sup>2</sup>

INVESTMENT OPPORTUNITY IN ELVIRIA, WALKING DISTANCE TO AMENITIES AND THE BEST BEACHES IN MARBELLA EAST Here you have the perfect opportunity to purchase a large plot with a villa and guesthouse walking distance to commercial areas of Elviria and the best beaches of the Costa del Sol. 5 minute walk to amenities and 10 minute walk to the beach! The villa comprises 3 bedrooms and 3 bathrooms and an additional guest toilet in the main house. There is a roof top solarium which offers partial sea views overlooking the mature green areas of Elviria beach side. The guest house, which has recently been completely renovated, is distributed with a kitchen area, bedroom and bathroom, its self contained with its own seperate entrance. The main living area, which needs full renovation, offers two bedrooms with ensuite bathrooms, a guest toilet and dining-lounge area and a fully equipped kitchen. It has also garage space for 1 car and plenty of storage space, the land is 1084 m2 and needs complete landscaping and a pool built. All the m2 are fully registered and if potential buyer interested in adding an additional floor they would have to remove some m2 from the main area. Overall a project with a lot of potential due to its location and plot size. Renovation project not included in the price. Contact for more information. With the new project it would be converted into a 4 bedroom, there is also the possibility to add another floor