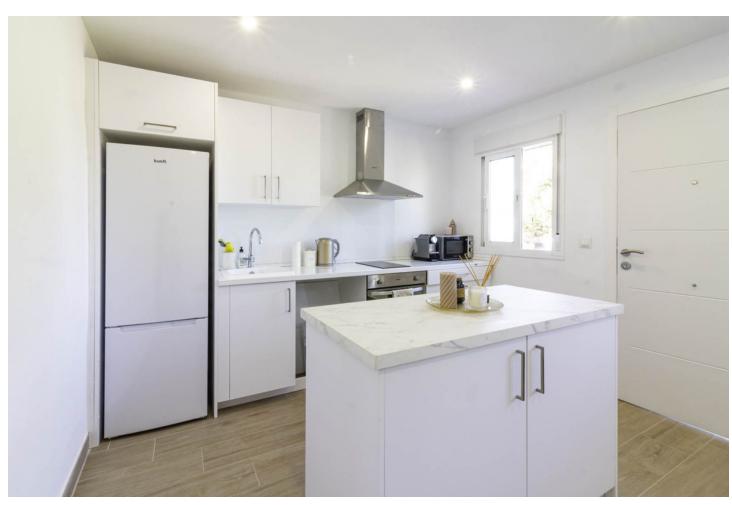

## Sales - House - Elviria 775.000€

www.mibgroup.es +34 662 58 96 58 info@mibgroup.es

Ref.-ID: MIBGR4115770 Elviria House

3

3.5

241 m2

1084 m<sup>2</sup>

INVESTMENT OPPORTUNITY IN ELVIRIA, WALKING DISTANCE TO AMENITIES AND THE BEST BEACHES IN MARBELLA EAST Here you have the perfect opportunity to purchase a large plot with a villa and guesthouse walking distance to commercial areas of Elviria and the best beaches of the Costa del Sol. 5 minute walk to amenities and 10 minute walk to the beach! The villa comprises 3 bedrooms and 3 bathrooms and an additional guest toilet in the main house. There is a roof top solarium which offers partial sea views overlooking the mature green areas of Elviria beach side. The guest house, which has recently been completely renovated, is distributed with a kitchen area, bedroom and bathroom, its self contained with its own seperate entrance. The main living area, which needs full renovation, offers two bedrooms with ensuite bathrooms, a guest toilet and dining-lounge area and a fully equipped kitchen. It has also garage space for 1 car and plenty of storage space, the land is 1084 m2 and needs complete landscaping and a pool built. All the m2 are fully registered and if potential buyer interested in adding an additional floor they would have to remove some m2 from the main area. Overall a project with a lot of potential due to its location and plot size. Renovation project not included in the price. Contact for more information. With the new project it would be converted into a 4 bedroom, there is also the possibility to add another floor