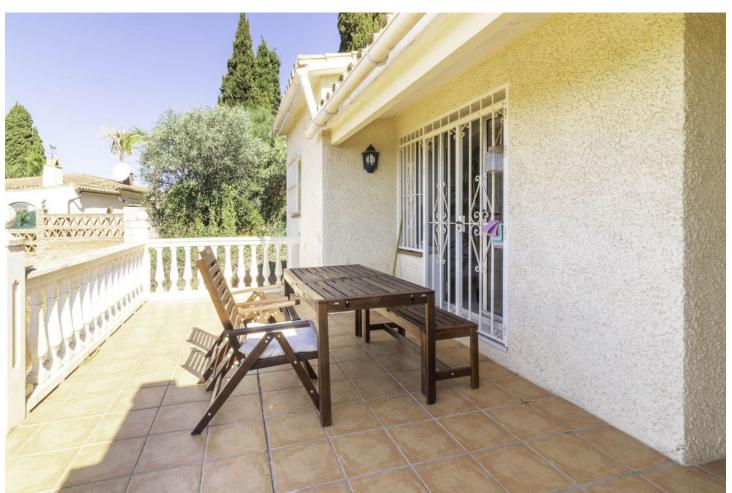

## Sales - House - Elviria 775.000€

www.mibgroup.es +34 662 58 96 58 info@mibgroup.es

Ref.-ID: MIBGR4115770 Elviria House

3

3.5

241 m2

1084 m<sup>2</sup>

INVESTMENT OPPORTUNITY IN ELVIRIA, WALKING DISTANCE TO AMENITIES AND THE BEST BEACHES IN MARBELLA EAST Here you have the perfect opportunity to purchase a large plot with a villa and guesthouse walking distance to commercial areas of Elviria and the best beaches of the Costa del Sol. 5 minute walk to amenities and 10 minute walk to the beach! The villa comprises 3 bedrooms and 3 bathrooms and an additional guest toilet in the main house. There is a roof top solarium which offers partial sea views overlooking the mature green areas of Elviria beach side. The guest house, which has recently been completely renovated, is distributed with a kitchen area, bedroom and bathroom, its self contained with its own seperate entrance. The main living area, which needs full renovation, offers two bedrooms with ensuite bathrooms, a guest toilet and dining-lounge area and a fully equipped kitchen. It has also garage space for 1 car and plenty of storage space, the land is 1084 m2 and needs complete landscaping and a pool built. All the m2 are fully registered and if potential buyer interested in adding an additional floor they would have to remove some m2 from the main area. Overall a project with a lot of potential due to its location and plot size. Renovation project not included in the price. Contact for more information. With the new project it would be converted into a 4 bedroom, there is also the possibility to add another floor