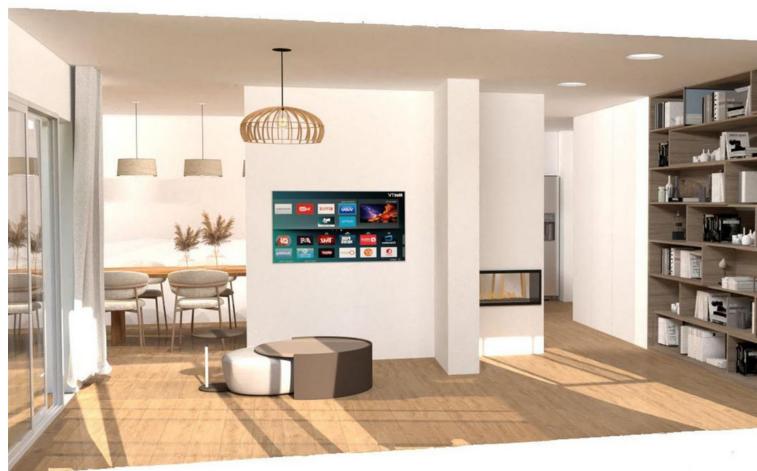

## Sales - House - Elviria 775.000€

www.mibgroup.es +34 662 58 96 58 info@mibgroup.es

Ref.-ID: MIBGR4115770 Elviria House

3

3.5

241 m2

1084 m<sup>2</sup>

INVESTMENT OPPORTUNITY IN ELVIRIA, WALKING DISTANCE TO AMENITIES AND THE BEST BEACHES IN MARBELLA EAST Here you have the perfect opportunity to purchase a large plot with a villa and guesthouse walking distance to commercial areas of Elviria and the best beaches of the Costa del Sol. 5 minute walk to amenities and 10 minute walk to the beach! The villa comprises 3 bedrooms and 3 bathrooms and an additional guest toilet in the main house. There is a roof top solarium which offers partial sea views overlooking the mature green areas of Elviria beach side. The guest house, which has recently been completely renovated, is distributed with a kitchen area, bedroom and bathroom, its self contained with its own seperate entrance. The main living area, which needs full renovation, offers two bedrooms with ensuite bathrooms, a guest toilet and dining-lounge area and a fully equipped kitchen. It has also garage space for 1 car and plenty of storage space, the land is 1084 m2 and needs complete landscaping and a pool built. All the m2 are fully registered and if potential buyer interested in adding an additional floor they would have to remove some m2 from the main area. Overall a project with a lot of potential due to its location and plot size. Renovation project not included in the price. Contact for more information. With the new project it would be converted into a 4 bedroom, there is also the possibility to add another floor