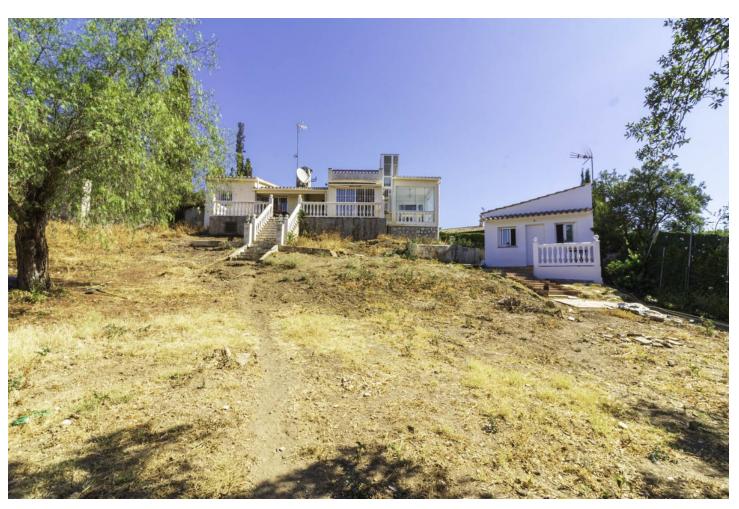

## Sales - House - Elviria 775.000€

www.mibgroup.es +34 662 58 96 58 info@mibgroup.es

Ref.-ID: MIBGR4115770 Elviria House

3

3.5

241 m2

1084 m<sup>2</sup>

INVESTMENT OPPORTUNITY IN ELVIRIA, WALKING DISTANCE TO AMENITIES AND THE BEST BEACHES IN MARBELLA EAST Here you have the perfect opportunity to purchase a large plot with a villa and guesthouse walking distance to commercial areas of Elviria and the best beaches of the Costa del Sol. 5 minute walk to amenities and 10 minute walk to the beach! The villa comprises 3 bedrooms and 3 bathrooms and an additional guest toilet in the main house. There is a roof top solarium which offers partial sea views overlooking the mature green areas of Elviria beach side. The guest house, which has recently been completely renovated, is distributed with a kitchen area, bedroom and bathroom, its self contained with its own seperate entrance. The main living area, which needs full renovation, offers two bedrooms with ensuite bathrooms, a guest toilet and dining-lounge area and a fully equipped kitchen. It has also garage space for 1 car and plenty of storage space, the land is 1084 m2 and needs complete landscaping and a pool built. All the m2 are fully registered and if potential buyer interested in adding an additional floor they would have to remove some m2 from the main area. Overall a project with a lot of potential due to its location and plot size. Renovation project not included in the price. Contact for more information. With the new project it would be converted into a 4 bedroom, there is also the possibility to add another floor