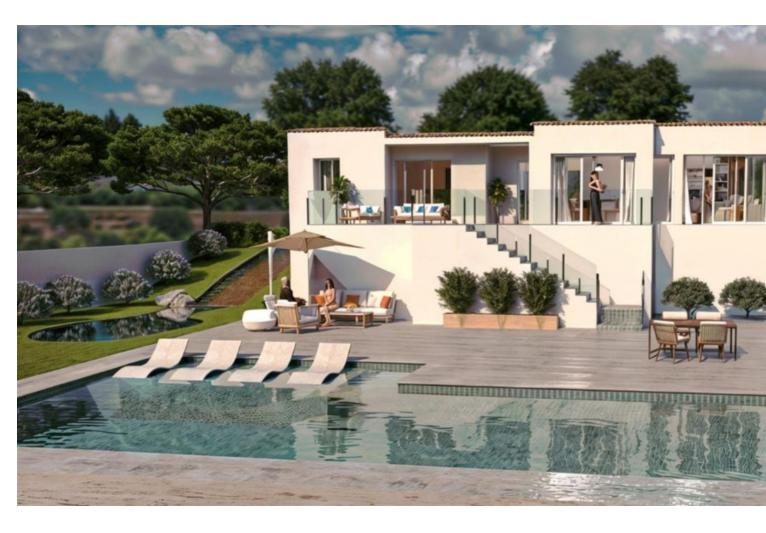

## Sales - House - Elviria 775.000€

www.mibgroup.es +34 662 58 96 58 info@mibgroup.es

Ref.-ID: MIBGR4115770 Elviria House

3

3.5

241 m2

1084 m<sup>2</sup>

INVESTMENT OPPORTUNITY IN ELVIRIA, WALKING DISTANCE TO AMENITIES AND THE BEST BEACHES IN MARBELLA EAST Here you have the perfect opportunity to purchase a large plot with a villa and guesthouse walking distance to commercial areas of Elviria and the best beaches of the Costa del Sol. 5 minute walk to amenities and 10 minute walk to the beach! The villa comprises 3 bedrooms and 3 bathrooms and an additional guest toilet in the main house. There is a roof top solarium which offers partial sea views overlooking the mature green areas of Elviria beach side. The guest house, which has recently been completely renovated, is distributed with a kitchen area, bedroom and bathroom, its self contained with its own seperate entrance. The main living area, which needs full renovation, offers two bedrooms with ensuite bathrooms, a guest toilet and dining-lounge area and a fully equipped kitchen. It has also garage space for 1 car and plenty of storage space, the land is 1084 m2 and needs complete landscaping and a pool built. All the m2 are fully registered and if potential buyer interested in adding an additional floor they would have to remove some m2 from the main area. Overall a project with a lot of potential due to its location and plot size. Renovation project not included in the price. Contact for more information. With the new project it would be converted into a 4 bedroom, there is also the possibility to add another floor