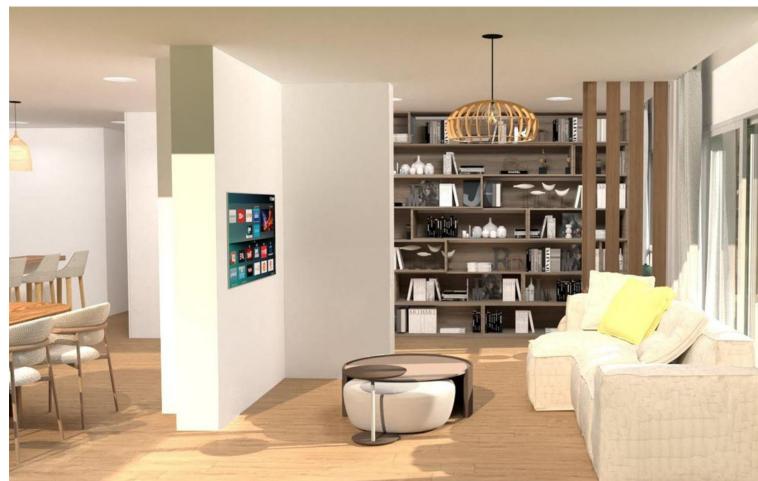

## Sales - House - Elviria 775.000€

www.mibgroup.es +34 662 58 96 58 info@mibgroup.es

Ref.-ID: MIBGR4115770 Elviria House

3

3.5

241 m2

1084 m<sup>2</sup>

INVESTMENT OPPORTUNITY IN ELVIRIA, WALKING DISTANCE TO AMENITIES AND THE BEST BEACHES IN MARBELLA EAST Here you have the perfect opportunity to purchase a large plot with a villa and guesthouse walking distance to commercial areas of Elviria and the best beaches of the Costa del Sol. 5 minute walk to amenities and 10 minute walk to the beach! The villa comprises 3 bedrooms and 3 bathrooms and an additional guest toilet in the main house. There is a roof top solarium which offers partial sea views overlooking the mature green areas of Elviria beach side. The guest house, which has recently been completely renovated, is distributed with a kitchen area, bedroom and bathroom, its self contained with its own seperate entrance. The main living area, which needs full renovation, offers two bedrooms with ensuite bathrooms, a guest toilet and dining-lounge area and a fully equipped kitchen. It has also garage space for 1 car and plenty of storage space, the land is 1084 m2 and needs complete landscaping and a pool built. All the m2 are fully registered and if potential buyer interested in adding an additional floor they would have to remove some m2 from the main area. Overall a project with a lot of potential due to its location and plot size. Renovation project not included in the price. Contact for more information. With the new project it would be converted into a 4 bedroom, there is also the possibility to add another floor