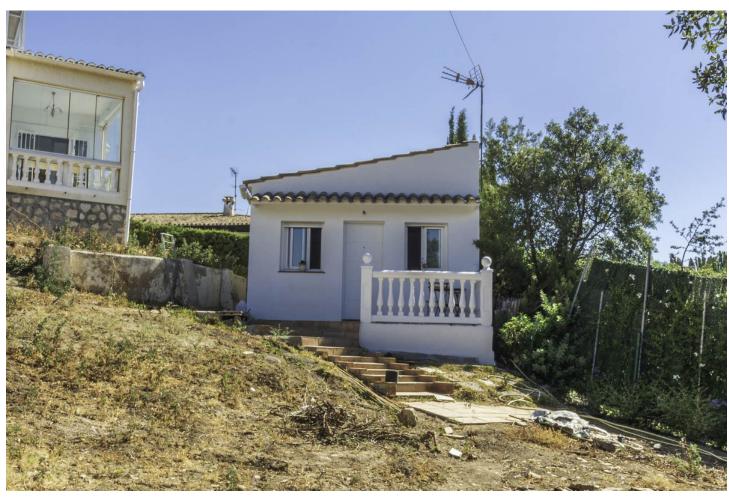

## Sales - House - Elviria 775.000€

www.mibgroup.es +34 662 58 96 58 info@mibgroup.es

Ref.-ID: MIBGR4115770 Elviria House

3

3.5

241 m2

1084 m<sup>2</sup>

INVESTMENT OPPORTUNITY IN ELVIRIA, WALKING DISTANCE TO AMENITIES AND THE BEST BEACHES IN MARBELLA EAST Here you have the perfect opportunity to purchase a large plot with a villa and guesthouse walking distance to commercial areas of Elviria and the best beaches of the Costa del Sol. 5 minute walk to amenities and 10 minute walk to the beach! The villa comprises 3 bedrooms and 3 bathrooms and an additional guest toilet in the main house. There is a roof top solarium which offers partial sea views overlooking the mature green areas of Elviria beach side. The guest house, which has recently been completely renovated, is distributed with a kitchen area, bedroom and bathroom, its self contained with its own seperate entrance. The main living area, which needs full renovation, offers two bedrooms with ensuite bathrooms, a guest toilet and dining-lounge area and a fully equipped kitchen. It has also garage space for 1 car and plenty of storage space, the land is 1084 m2 and needs complete landscaping and a pool built. All the m2 are fully registered and if potential buyer interested in adding an additional floor they would have to remove some m2 from the main area. Overall a project with a lot of potential due to its location and plot size. Renovation project not included in the price. Contact for more information. With the new project it would be converted into a 4 bedroom, there is also the possibility to add another floor