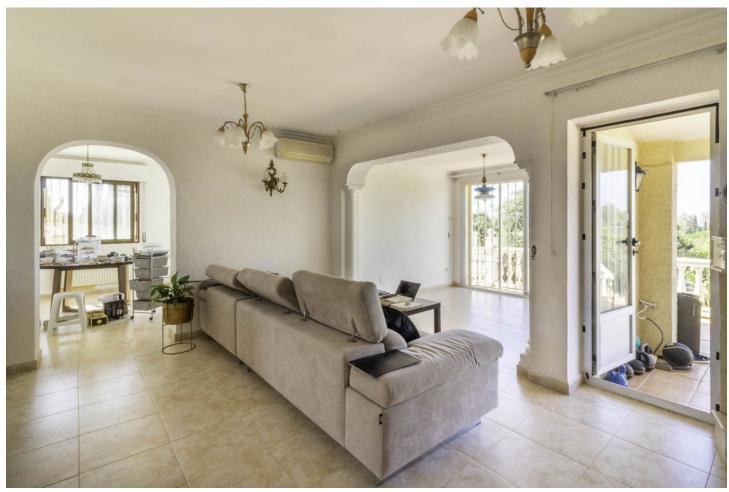

## Sales - House - Elviria 775.000€

www.mibgroup.es +34 662 58 96 58 info@mibgroup.es

Ref.-ID: MIBGR4115770 Elviria House

3

3.5

241 m2

1084 m<sup>2</sup>

INVESTMENT OPPORTUNITY IN ELVIRIA, WALKING DISTANCE TO AMENITIES AND THE BEST BEACHES IN MARBELLA EAST Here you have the perfect opportunity to purchase a large plot with a villa and guesthouse walking distance to commercial areas of Elviria and the best beaches of the Costa del Sol. 5 minute walk to amenities and 10 minute walk to the beach! The villa comprises 3 bedrooms and 3 bathrooms and an additional guest toilet in the main house. There is a roof top solarium which offers partial sea views overlooking the mature green areas of Elviria beach side. The guest house, which has recently been completely renovated, is distributed with a kitchen area, bedroom and bathroom, its self contained with its own seperate entrance. The main living area, which needs full renovation, offers two bedrooms with ensuite bathrooms, a guest toilet and dining-lounge area and a fully equipped kitchen. It has also garage space for 1 car and plenty of storage space, the land is 1084 m2 and needs complete landscaping and a pool built. All the m2 are fully registered and if potential buyer interested in adding an additional floor they would have to remove some m2 from the main area. Overall a project with a lot of potential due to its location and plot size. Renovation project not included in the price. Contact for more information. With the new project it would be converted into a 4 bedroom, there is also the possibility to add another floor