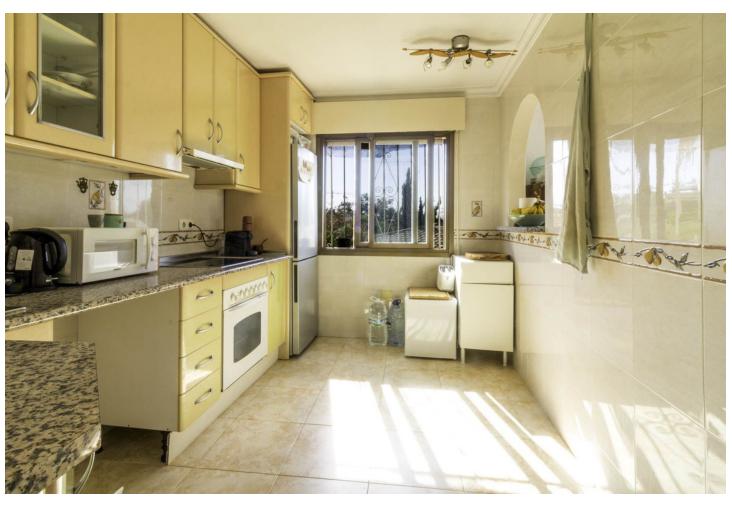

## Sales - House - Elviria 775.000€

www.mibgroup.es +34 662 58 96 58 info@mibgroup.es

Ref.-ID: MIBGR4115770 Elviria House

3

3.5

241 m2

1084 m<sup>2</sup>

INVESTMENT OPPORTUNITY IN ELVIRIA, WALKING DISTANCE TO AMENITIES AND THE BEST BEACHES IN MARBELLA EAST Here you have the perfect opportunity to purchase a large plot with a villa and guesthouse walking distance to commercial areas of Elviria and the best beaches of the Costa del Sol. 5 minute walk to amenities and 10 minute walk to the beach! The villa comprises 3 bedrooms and 3 bathrooms and an additional guest toilet in the main house. There is a roof top solarium which offers partial sea views overlooking the mature green areas of Elviria beach side. The guest house, which has recently been completely renovated, is distributed with a kitchen area, bedroom and bathroom, its self contained with its own seperate entrance. The main living area, which needs full renovation, offers two bedrooms with ensuite bathrooms, a guest toilet and dining-lounge area and a fully equipped kitchen. It has also garage space for 1 car and plenty of storage space, the land is 1084 m2 and needs complete landscaping and a pool built. All the m2 are fully registered and if potential buyer interested in adding an additional floor they would have to remove some m2 from the main area. Overall a project with a lot of potential due to its location and plot size. Renovation project not included in the price. Contact for more information. With the new project it would be converted into a 4 bedroom, there is also the possibility to add another floor