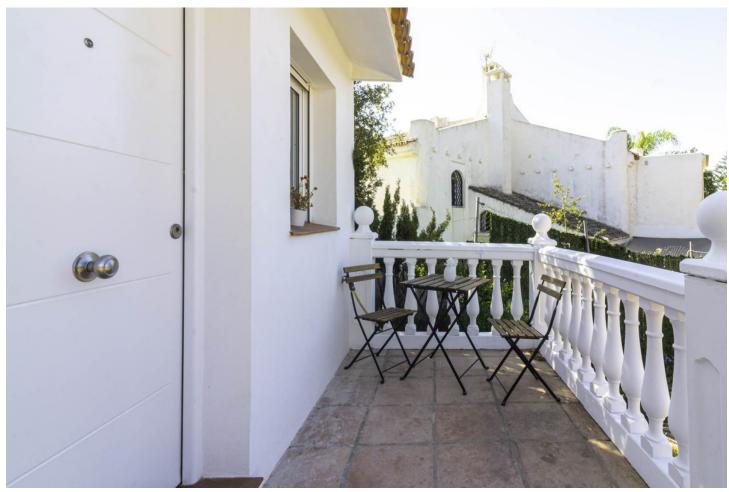

## Sales - House - Elviria 775.000€

www.mibgroup.es +34 662 58 96 58 info@mibgroup.es

Ref.-ID: MIBGR4115770 Elviria House

3

3.5

241 m2

1084 m<sup>2</sup>

INVESTMENT OPPORTUNITY IN ELVIRIA, WALKING DISTANCE TO AMENITIES AND THE BEST BEACHES IN MARBELLA EAST Here you have the perfect opportunity to purchase a large plot with a villa and guesthouse walking distance to commercial areas of Elviria and the best beaches of the Costa del Sol. 5 minute walk to amenities and 10 minute walk to the beach! The villa comprises 3 bedrooms and 3 bathrooms and an additional guest toilet in the main house. There is a roof top solarium which offers partial sea views overlooking the mature green areas of Elviria beach side. The guest house, which has recently been completely renovated, is distributed with a kitchen area, bedroom and bathroom, its self contained with its own seperate entrance. The main living area, which needs full renovation, offers two bedrooms with ensuite bathrooms, a guest toilet and dining-lounge area and a fully equipped kitchen. It has also garage space for 1 car and plenty of storage space, the land is 1084 m2 and needs complete landscaping and a pool built. All the m2 are fully registered and if potential buyer interested in adding an additional floor they would have to remove some m2 from the main area. Overall a project with a lot of potential due to its location and plot size. Renovation project not included in the price. Contact for more information. With the new project it would be converted into a 4 bedroom, there is also the possibility to add another floor