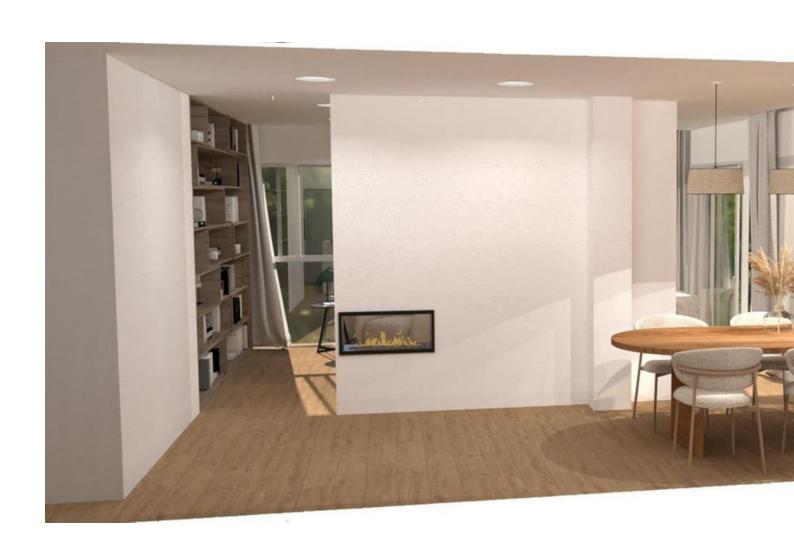

## Sales - House - Elviria 775.000€

www.mibgroup.es +34 662 58 96 58 info@mibgroup.es

Ref.-ID: MIBGR4115770 Elviria House

3

3.5

241 m2

1084 m<sup>2</sup>

INVESTMENT OPPORTUNITY IN ELVIRIA, WALKING DISTANCE TO AMENITIES AND THE BEST BEACHES IN MARBELLA EAST Here you have the perfect opportunity to purchase a large plot with a villa and guesthouse walking distance to commercial areas of Elviria and the best beaches of the Costa del Sol. 5 minute walk to amenities and 10 minute walk to the beach! The villa comprises 3 bedrooms and 3 bathrooms and an additional guest toilet in the main house. There is a roof top solarium which offers partial sea views overlooking the mature green areas of Elviria beach side. The guest house, which has recently been completely renovated, is distributed with a kitchen area, bedroom and bathroom, its self contained with its own seperate entrance. The main living area, which needs full renovation, offers two bedrooms with ensuite bathrooms, a guest toilet and dining-lounge area and a fully equipped kitchen. It has also garage space for 1 car and plenty of storage space, the land is 1084 m2 and needs complete landscaping and a pool built. All the m2 are fully registered and if potential buyer interested in adding an additional floor they would have to remove some m2 from the main area. Overall a project with a lot of potential due to its location and plot size. Renovation project not included in the price. Contact for more information. With the new project it would be converted into a 4 bedroom, there is also the possibility to add another floor