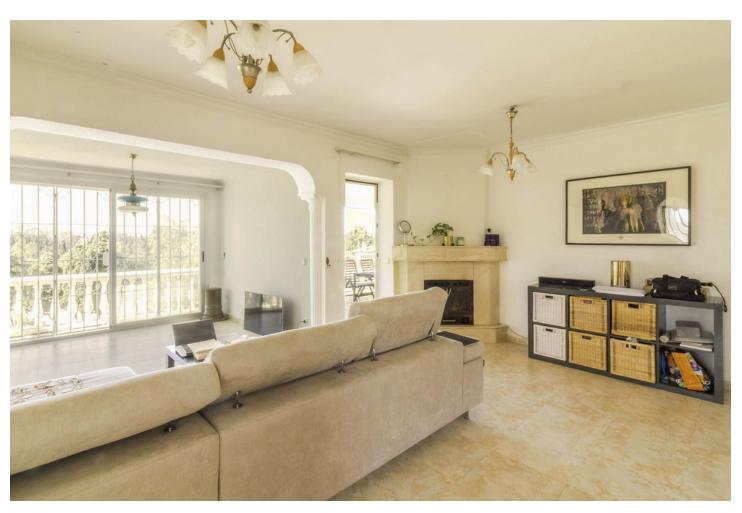

## Sales - House - Elviria 775.000€

www.mibgroup.es +34 662 58 96 58 info@mibgroup.es

Ref.-ID: MIBGR4115770 Elviria House

3

3.5

241 m2

1084 m<sup>2</sup>

INVESTMENT OPPORTUNITY IN ELVIRIA, WALKING DISTANCE TO AMENITIES AND THE BEST BEACHES IN MARBELLA EAST Here you have the perfect opportunity to purchase a large plot with a villa and guesthouse walking distance to commercial areas of Elviria and the best beaches of the Costa del Sol. 5 minute walk to amenities and 10 minute walk to the beach! The villa comprises 3 bedrooms and 3 bathrooms and an additional guest toilet in the main house. There is a roof top solarium which offers partial sea views overlooking the mature green areas of Elviria beach side. The guest house, which has recently been completely renovated, is distributed with a kitchen area, bedroom and bathroom, its self contained with its own seperate entrance. The main living area, which needs full renovation, offers two bedrooms with ensuite bathrooms, a guest toilet and dining-lounge area and a fully equipped kitchen. It has also garage space for 1 car and plenty of storage space, the land is 1084 m2 and needs complete landscaping and a pool built. All the m2 are fully registered and if potential buyer interested in adding an additional floor they would have to remove some m2 from the main area. Overall a project with a lot of potential due to its location and plot size. Renovation project not included in the price. Contact for more information. With the new project it would be converted into a 4 bedroom, there is also the possibility to add another floor