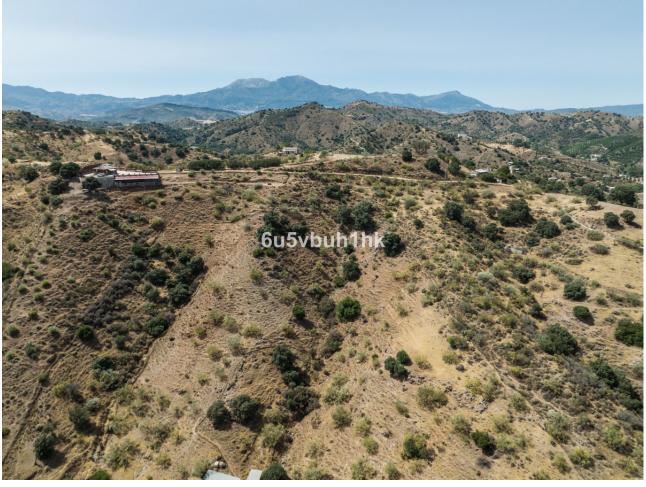

## Sales - Plot - Coín 980.000€

www.mibgroup.es +34 662 58 96 58 info@mibgroup.es

Ref.-ID: MIBGR4120030 Coín Plot

79953 m2

This large plot of land is located in the countryside just outside of the town of Coin with a good access road. From its elevated position you have superb views across the countryside and the Sierra de las Nieves mountains. The plot is currently on paper separated into six smaller plots but is being sold as a complete plot of land, this is an excellent investment as due to the new law in Andalucia these plots can be divided into 3 larger plots and each plot can have a villa of 300m2 built. The town of Coin is approximately a five minute drive away where the main roads to both Malaga and Marbella can be accessed.