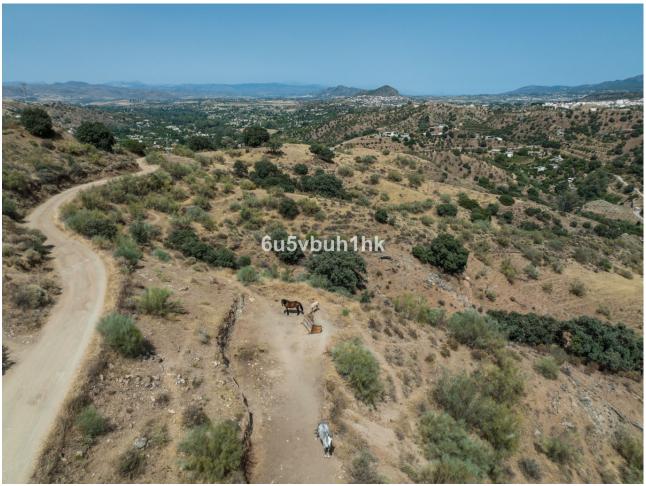

## Sales - Plot - Coín 980.000€

www.mibgroup.es +34 662 58 96 58 info@mibgroup.es

Ref.-ID: MIBGR4120030 Coín Plot

79953 m2

This large plot of land is located in the countryside just outside of the town of Coin with a good access road. From its elevated position you have superb views across the countryside and the Sierra de las Nieves mountains. The plot is currently on paper separated into six smaller plots but is being sold as a complete plot of land, this is an excellent investment as due to the new law in Andalucia these plots can be divided into 3 larger plots and each plot can have a villa of 300m2 built. The town of Coin is approximately a five minute drive away where the main roads to both Malaga and Marbella can be accessed.

## Setting

Close To Shops
Close To Town
Close To Schools

Mountain
Country