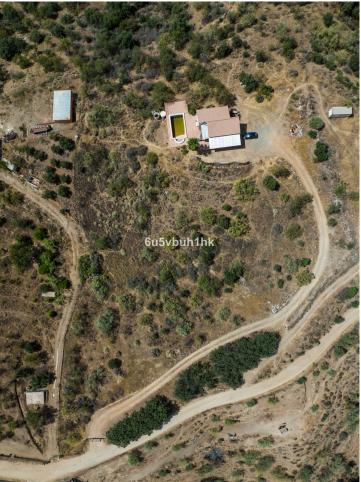

## Sales - Plot - Coín 980.000€

www.mibgroup.es +34 662 58 96 58 info@mibgroup.es

Ref.-ID: MIBGR4120030 Coín Plot

79953 m2

This large plot of land is located in the countryside just outside of the town of Coin with a good access road. From its elevated position you have superb views across the countryside and the Sierra de las Nieves mountains. The plot is currently on paper separated into six smaller plots but is being sold as a complete plot of land, this is an excellent investment as due to the new law in Andalucia these plots can be divided into 3 larger plots and each plot can have a villa of 300m2 built. The town of Coin is approximately a five minute drive away where the main roads to both Malaga and Marbella can be accessed.