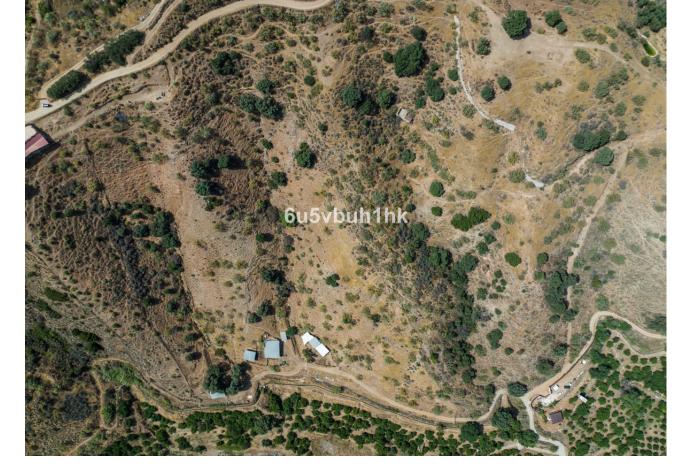

## Sales - Plot - Coín 980.000€

www.mibgroup.es +34 662 58 96 58 info@mibgroup.es

Ref.-ID: MIBGR4120030 Coín Plot

79953 m2

This large plot of land is located in the countryside just outside of the town of Coin with a good access road. From its elevated position you have superb views across the countryside and the Sierra de las Nieves mountains. The plot is currently on paper separated into six smaller plots but is being sold as a complete plot of land, this is an excellent investment as due to the new law in Andalucia these plots can be divided into 3 larger plots and each plot can have a villa of 300m2 built. The town of Coin is approximately a five minute drive away where the main roads to both Malaga and Marbella can be accessed.