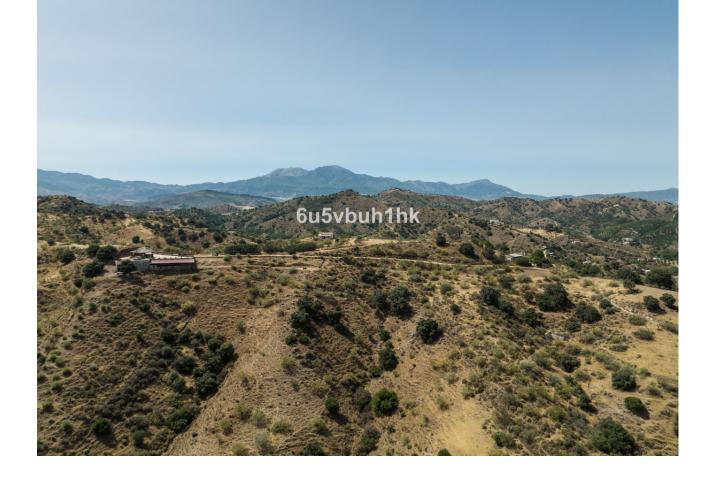

## Sales - Plot - Coín 980.000€

www.mibgroup.es +34 662 58 96 58 info@mibgroup.es

Ref.-ID: MIBGR4120030 Coín Plot

79953 m2

This large plot of land is located in the countryside just outside of the town of Coin with a good access road. From its elevated position you have superb views across the countryside and the Sierra de las Nieves mountains. The plot is currently on paper separated into six smaller plots but is being sold as a complete plot of land, this is an excellent investment as due to the new law in Andalucia these plots can be divided into 3 larger plots and each plot can have a villa of 300m2 built. The town of Coin is approximately a five minute drive away where the main roads to both Malaga and Marbella can be accessed.