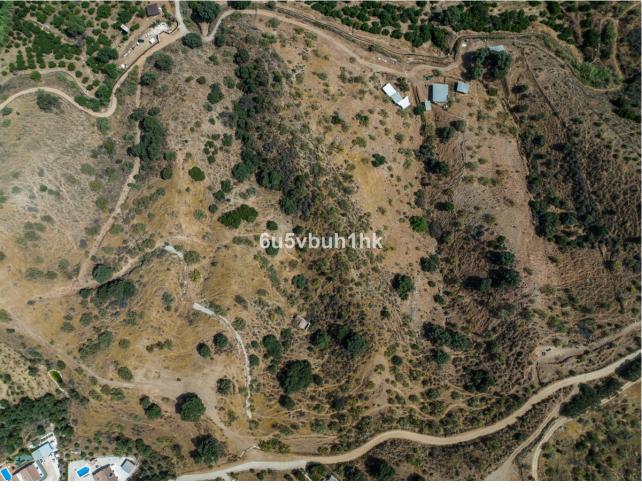

## Sales - Plot - Coín 980.000€

www.mibgroup.es +34 662 58 96 58 info@mibgroup.es

Ref.-ID: MIBGR4120030 Coín Plot

79953 m2

This large plot of land is located in the countryside just outside of the town of Coin with a good access road. From its elevated position you have superb views across the countryside and the Sierra de las Nieves mountains. The plot is currently on paper separated into six smaller plots but is being sold as a complete plot of land, this is an excellent investment as due to the new law in Andalucia these plots can be divided into 3 larger plots and each plot can have a villa of 300m2 built. The town of Coin is approximately a five minute drive away where the main roads to both Malaga and Marbella can be accessed.