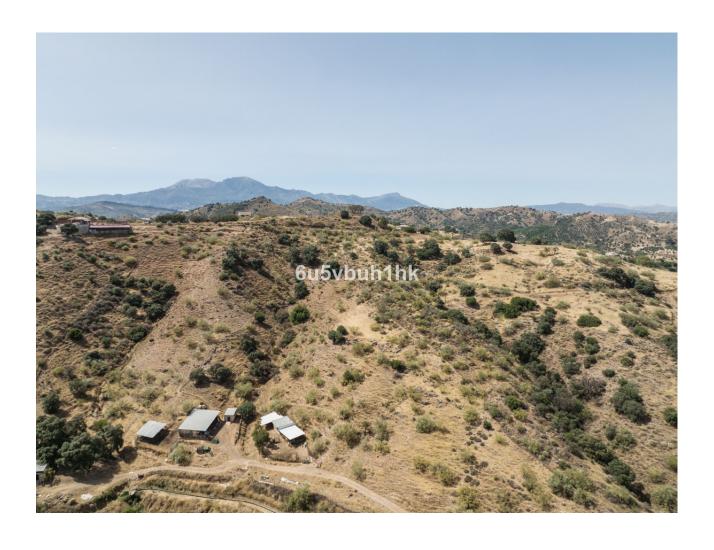

## Sales - Plot - Coín 980.000€

www.mibgroup.es +34 662 58 96 58 info@mibgroup.es

Ref.-ID: MIBGR4120030 Coín Plot

79953 m2

This large plot of land is located in the countryside just outside of the town of Coin with a good access road. From its elevated position you have superb views across the countryside and the Sierra de las Nieves mountains. The plot is currently on paper separated into six smaller plots but is being sold as a complete plot of land, this is an excellent investment as due to the new law in Andalucia these plots can be divided into 3 larger plots and each plot can have a villa of 300m2 built. The town of Coin is approximately a five minute drive away where the main roads to both Malaga and Marbella can be accessed.