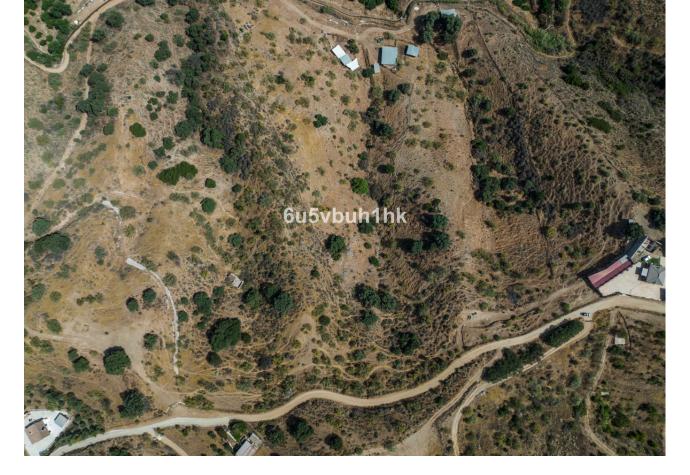

## Sales - Plot - Coín 980.000€

www.mibgroup.es +34 662 58 96 58 info@mibgroup.es

Ref.-ID: MIBGR4120030 Coín Plot

79953 m2

This large plot of land is located in the countryside just outside of the town of Coin with a good access road. From its elevated position you have superb views across the countryside and the Sierra de las Nieves mountains. The plot is currently on paper separated into six smaller plots but is being sold as a complete plot of land, this is an excellent investment as due to the new law in Andalucia these plots can be divided into 3 larger plots and each plot can have a villa of 300m2 built. The town of Coin is approximately a five minute drive away where the main roads to both Malaga and Marbella can be accessed.