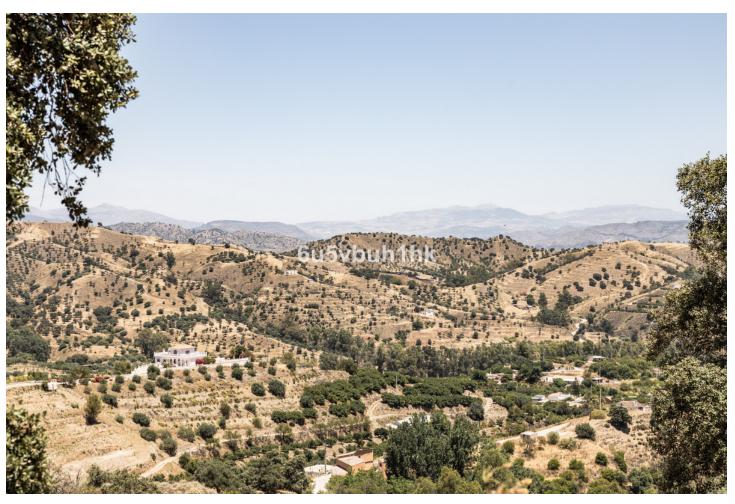

## Sales - Plot - Coín 980.000€

www.mibgroup.es +34 662 58 96 58 info@mibgroup.es

Ref.-ID: MIBGR4120030 Coín Plot

79953 m2

This large plot of land is located in the countryside just outside of the town of Coin with a good access road. From its elevated position you have superb views across the countryside and the Sierra de las Nieves mountains. The plot is currently on paper separated into six smaller plots but is being sold as a complete plot of land, this is an excellent investment as due to the new law in Andalucia these plots can be divided into 3 larger plots and each plot can have a villa of 300m2 built. The town of Coin is approximately a five minute drive away where the main roads to both Malaga and Marbella can be accessed.