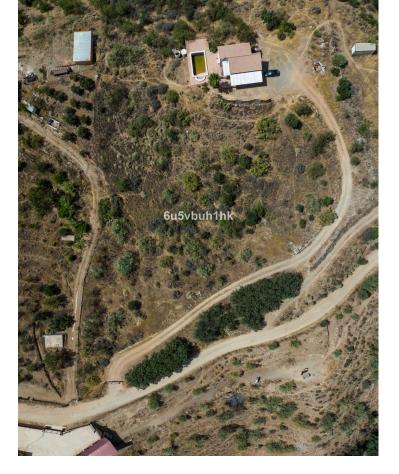

## Sales - Plot - Coín 980.000€

www.mibgroup.es +34 662 58 96 58 info@mibgroup.es

Ref.-ID: MIBGR4120030 Coín Plot

79953 m2

This large plot of land is located in the countryside just outside of the town of Coin with a good access road. From its elevated position you have superb views across the countryside and the Sierra de las Nieves mountains. The plot is currently on paper separated into six smaller plots but is being sold as a complete plot of land, this is an excellent investment as due to the new law in Andalucia these plots can be divided into 3 larger plots and each plot can have a villa of 300m2 built. The town of Coin is approximately a five minute drive away where the main roads to both Malaga and Marbella can be accessed.