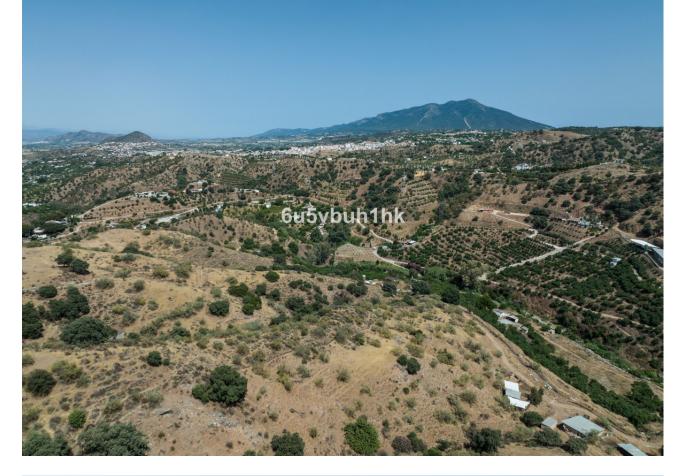

## Sales - Plot - Coín 980.000€

www.mibgroup.es +34 662 58 96 58 info@mibgroup.es

Ref.-ID: MIBGR4120030 Coín Plot

79953 m2

This large plot of land is located in the countryside just outside of the town of Coin with a good access road. From its elevated position you have superb views across the countryside and the Sierra de las Nieves mountains. The plot is currently on paper separated into six smaller plots but is being sold as a complete plot of land, this is an excellent investment as due to the new law in Andalucia these plots can be divided into 3 larger plots and each plot can have a villa of 300m2 built. The town of Coin is approximately a five minute drive away where the main roads to both Malaga and Marbella can be accessed.