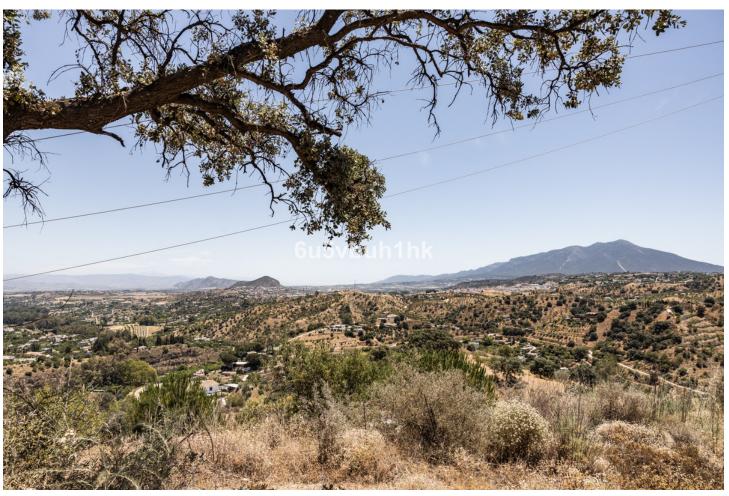

## Sales - Plot - Coín 980.000€

www.mibgroup.es +34 662 58 96 58 info@mibgroup.es

Ref.-ID: MIBGR4120030 Coín Plot

79953 m2

This large plot of land is located in the countryside just outside of the town of Coin with a good access road. From its elevated position you have superb views across the countryside and the Sierra de las Nieves mountains. The plot is currently on paper separated into six smaller plots but is being sold as a complete plot of land, this is an excellent investment as due to the new law in Andalucia these plots can be divided into 3 larger plots and each plot can have a villa of 300m2 built. The town of Coin is approximately a five minute drive away where the main roads to both Malaga and Marbella can be accessed.

## Setting

Close To Shops
Close To Town
Close To Schools

Mountain
Country