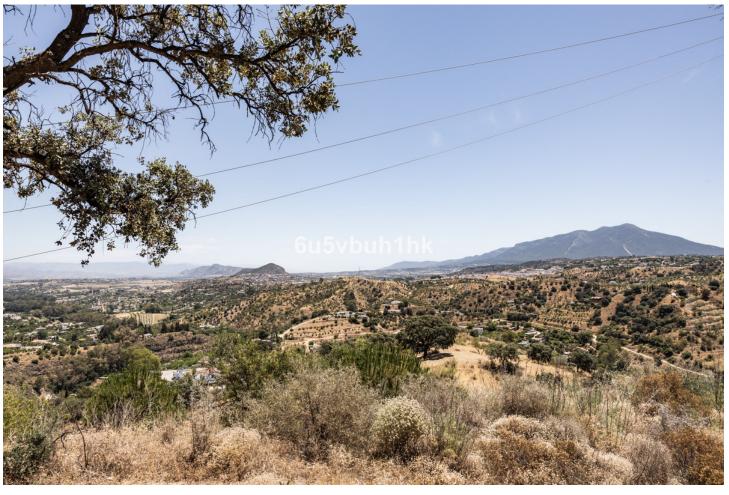

## Sales - Plot - Coín 980.000€

www.mibgroup.es +34 662 58 96 58 info@mibgroup.es

Ref.-ID: MIBGR4120030 Coín Plot

79953 m2

This large plot of land is located in the countryside just outside of the town of Coin with a good access road. From its elevated position you have superb views across the countryside and the Sierra de las Nieves mountains. The plot is currently on paper separated into six smaller plots but is being sold as a complete plot of land, this is an excellent investment as due to the new law in Andalucia these plots can be divided into 3 larger plots and each plot can have a villa of 300m2 built. The town of Coin is approximately a five minute drive away where the main roads to both Malaga and Marbella can be accessed.