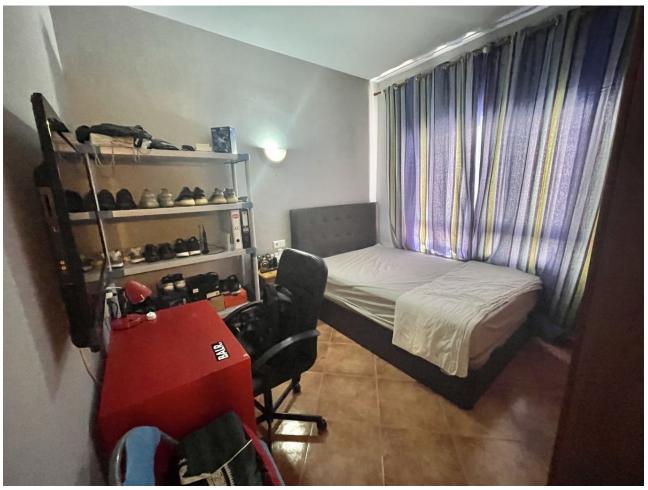

## Sales - House - Fuengirola 720.000€

www.mibgroup.es +34 662 58 96 58 info@mibgroup.es

Ref.-ID: MIBGR4122607 Fuengirola House

Community: 936 EUR / year IBI: 574 EUR / year

3

2

118 m2

Building in the center of Fuengirola consisting of a ground floor with a commercial space, a first floor apartment with 3 bedrooms, 1 full bathroom, 1 toilet, a full kitchen, a spacious living room, a patio, a balcony and a top floor for a terrace with 3 solar panels and a room for the washing-machine. Ideal for investment with new construction and the possibility of building an underground floor for a garage, ground floor, 2 floors and an attic.

| Setting Town Commercial Area Close To Shops Close To Sea Close To Schools | Orientation North East South                                                                                                                         | Condition Good            | Climate Control     Air Conditioning     Central Heating |
|---------------------------------------------------------------------------|------------------------------------------------------------------------------------------------------------------------------------------------------|---------------------------|----------------------------------------------------------|
| Views Street                                                              | Features Covered Terrace Fitted Wardrobes Near Transport Private Terrace Solarium Storage Room Utility Room Marble Flooring Courtesy Bus Near Church | Furniture Fully Furnished | Kitchen Fully Fitted                                     |
| Utilities Electricity Drinkable Water                                     | Category Investment                                                                                                                                  |                           |                                                          |