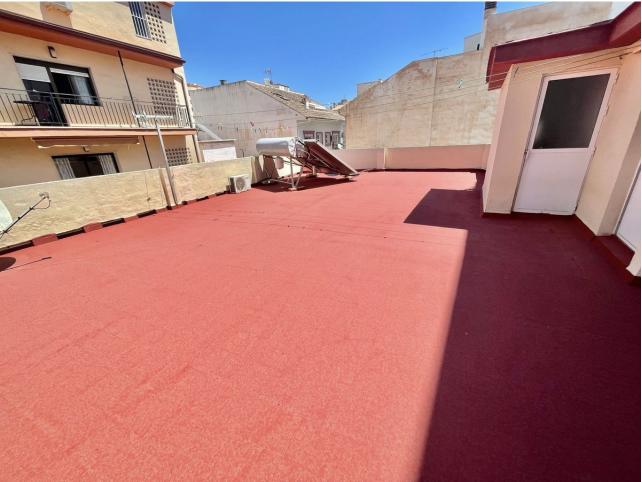

## Sales - House - Fuengirola 720.000€

www.mibgroup.es +34 662 58 96 58 info@mibgroup.es

Ref.-ID: MIBGR4122607 Fuengirola House

Community: 936 EUR / year IBI: 574 EUR / year

3

2

118 m2

Building in the center of Fuengirola consisting of a ground floor with a commercial space, a first floor apartment with 3 bedrooms, 1 full bathroom, 1 toilet, a full kitchen, a spacious living room, a patio, a balcony and a top floor for a terrace with 3 solar panels and a room for the washing-machine. Ideal for investment with new construction and the possibility of building an underground floor for a garage, ground floor, 2 floors and an attic.