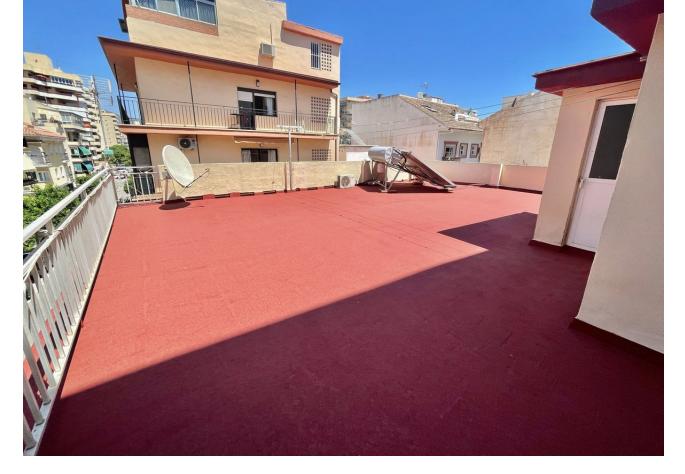

## Sales - House - Fuengirola 720.000€

www.mibgroup.es +34 662 58 96 58 info@mibgroup.es

Ref.-ID: MIBGR4122607 Fuengirola House

Community: 936 EUR / year IBI: 574 EUR / year

3

2

118 m2

Building in the center of Fuengirola consisting of a ground floor with a commercial space, a first floor apartment with 3 bedrooms, 1 full bathroom, 1 toilet, a full kitchen, a spacious living room, a patio, a balcony and a top floor for a terrace with 3 solar panels and a room for the washing-machine. Ideal for investment with new construction and the possibility of building an underground floor for a garage, ground floor, 2 floors and an attic.

| Setting Town Commercial Area Close To Shops Close To Sea Close To Schools | Orientation North East South                                                                                                                         | Condition Good            | Climate Control     Air Conditioning     Central Heating |
|---------------------------------------------------------------------------|------------------------------------------------------------------------------------------------------------------------------------------------------|---------------------------|----------------------------------------------------------|
| Views Street                                                              | Features Covered Terrace Fitted Wardrobes Near Transport Private Terrace Solarium Storage Room Utility Room Marble Flooring Courtesy Bus Near Church | Furniture Fully Furnished | Kitchen Fully Fitted                                     |
| Utilities Electricity Drinkable Water                                     | Category Investment                                                                                                                                  |                           |                                                          |