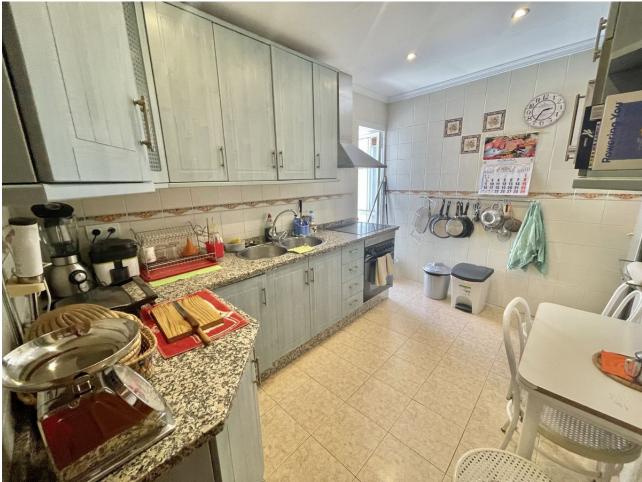

## Sales - House - Fuengirola 720.000€

www.mibgroup.es +34 662 58 96 58 info@mibgroup.es

Ref.-ID: MIBGR4122607 Fuengirola House

Community: 936 EUR / year IBI: 574 EUR / year

3

2

118 m2

Building in the center of Fuengirola consisting of a ground floor with a commercial space, a first floor apartment with 3 bedrooms, 1 full bathroom, 1 toilet, a full kitchen, a spacious living room, a patio, a balcony and a top floor for a terrace with 3 solar panels and a room for the washing-machine. Ideal for investment with new construction and the possibility of building an underground floor for a garage, ground floor, 2 floors and an attic.