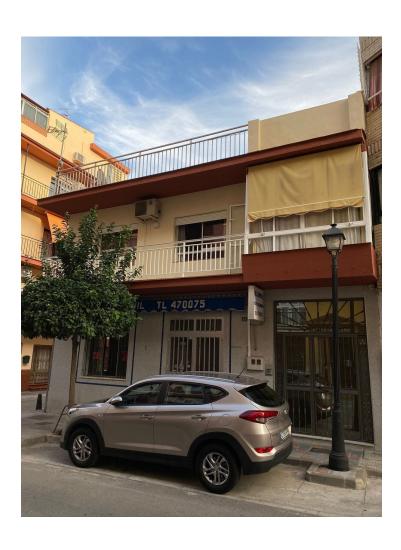

## Sales - House - Fuengirola 720.000€

www.mibgroup.es +34 662 58 96 58 info@mibgroup.es

Ref.-ID: MIBGR4122607 Fuengirola House

Community: 936 EUR / year IBI: 574 EUR / year

3

2

118 m2

Building in the center of Fuengirola consisting of a ground floor with a commercial space, a first floor apartment with 3 bedrooms, 1 full bathroom, 1 toilet, a full kitchen, a spacious living room, a patio, a balcony and a top floor for a terrace with 3 solar panels and a room for the washing-machine. Ideal for investment with new construction and the possibility of building an underground floor for a garage, ground floor, 2 floors and an attic.