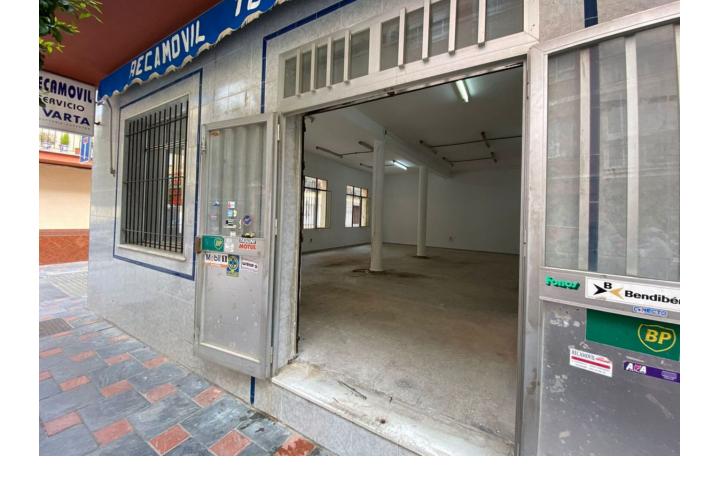

## Sales - House - Fuengirola 720.000€

www.mibgroup.es +34 662 58 96 58 info@mibgroup.es

Ref.-ID: MIBGR4122607 Fuengirola House

Community: 936 EUR / year IBI: 574 EUR / year

3

2

118 m2

Building in the center of Fuengirola consisting of a ground floor with a commercial space, a first floor apartment with 3 bedrooms, 1 full bathroom, 1 toilet, a full kitchen, a spacious living room, a patio, a balcony and a top floor for a terrace with 3 solar panels and a room for the washing-machine. Ideal for investment with new construction and the possibility of building an underground floor for a garage, ground floor, 2 floors and an attic.