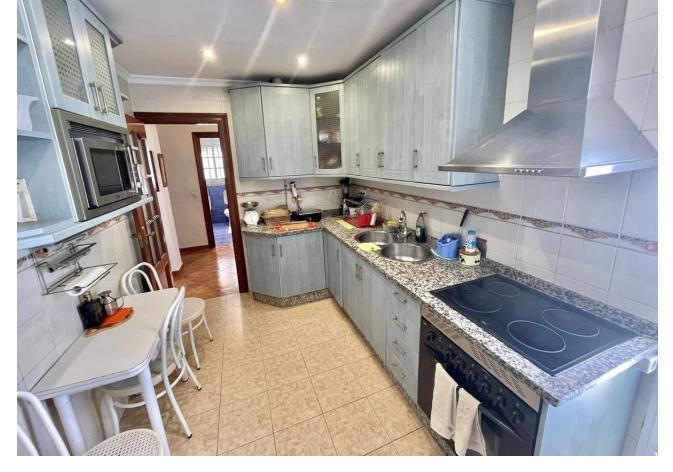

## Sales - House - Fuengirola 720.000€

www.mibgroup.es +34 662 58 96 58 info@mibgroup.es

Ref.-ID: MIBGR4122607 Fuengirola House

Community: 936 EUR / year IBI: 574 EUR / year

3

2

118 m2

Building in the center of Fuengirola consisting of a ground floor with a commercial space, a first floor apartment with 3 bedrooms, 1 full bathroom, 1 toilet, a full kitchen, a spacious living room, a patio, a balcony and a top floor for a terrace with 3 solar panels and a room for the washing-machine. Ideal for investment with new construction and the possibility of building an underground floor for a garage, ground floor, 2 floors and an attic.