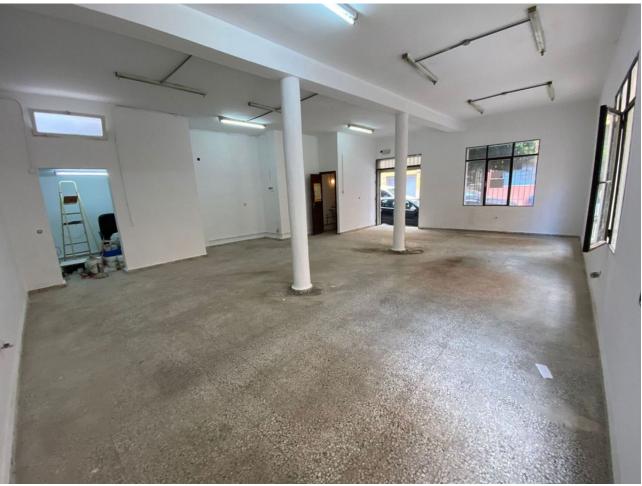

## Sales - House - Fuengirola 720.000€

www.mibgroup.es +34 662 58 96 58 info@mibgroup.es

Ref.-ID: MIBGR4122607 Fuengirola House

Community: 936 EUR / year IBI: 574 EUR / year

3

2

118 m2

Building in the center of Fuengirola consisting of a ground floor with a commercial space, a first floor apartment with 3 bedrooms, 1 full bathroom, 1 toilet, a full kitchen, a spacious living room, a patio, a balcony and a top floor for a terrace with 3 solar panels and a room for the washing-machine. Ideal for investment with new construction and the possibility of building an underground floor for a garage, ground floor, 2 floors and an attic.