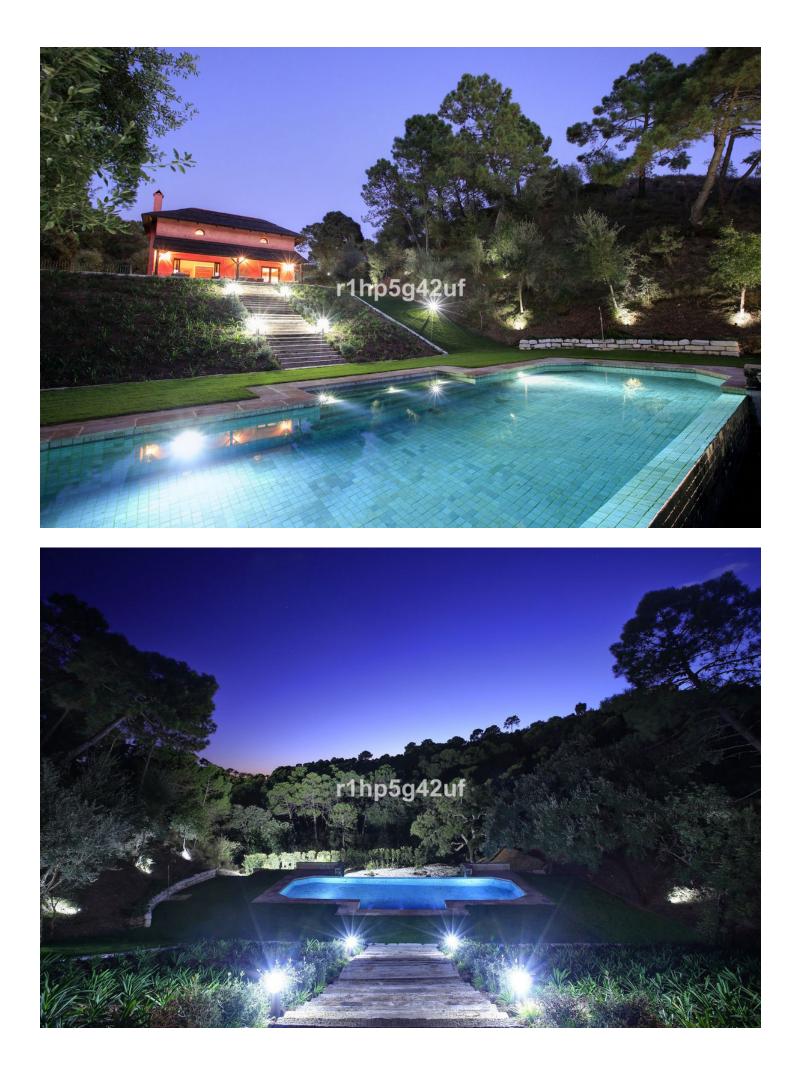

1.900.000€

www.mibgroup.es +34 662 58 96 58 info@mibgroup.es

Rare and exclusive retreat in the Marbella Club Golf Resort, walking distance to the equestrian centre, driving range and the Club House. It basically is a plot of 4.600 m2 surface plus another plot of 4.100 m2 which is classified as private green zone, meaning it has no building allowance but it gives plenty of extra forest and privacy. The buildable plot already has the guest house built and a flat surface to build the main house. There is also a fabulous swimming pool. This property is strategically located in a secluded setting close to the main facilities of the resort: Restaurant Club House, golf course and equestrian center.