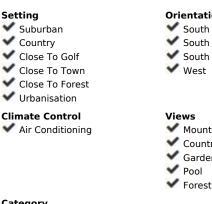

1.900.000€

www.mibgroup.es +34 662 58 96 58 info@mibgroup.es

Rare and exclusive retreat in the Marbella Club Golf Resort, walking distance to the equestrian centre, driving range and the Club House. It basically is a plot of 4.600 m2 surface plus another plot of 4.100 m2 which is classified as private green zone, meaning it has no building allowance but it gives plenty of extra forest and privacy. The buildable plot already has the guest house built and a flat surface to build the main house. There is also a fabulous swimming pool. This property is strategically located in a secluded setting close to the main facilities of the resort: Restaurant Club House, golf course and equestrian center.