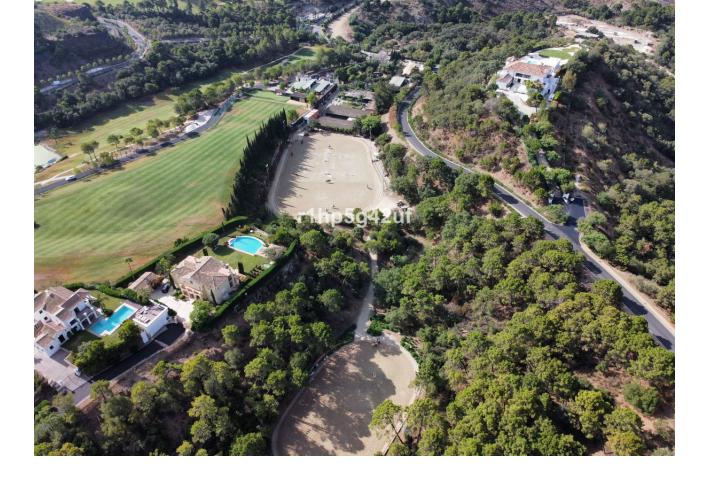

1.900.000€

www.mibgroup.es +34 662 58 96 58 info@mibgroup.es

Rare and exclusive retreat in the Marbella Club Golf Resort, walking distance to the equestrian centre, driving range and the Club House. It basically is a plot of 4.600 m2 surface plus another plot of 4.100 m2 which is classified as private green zone, meaning it has no building allowance but it gives plenty of extra forest and privacy. The buildable plot already has the guest house built and a flat surface to build the main house. There is also a fabulous swimming pool. This property is strategically located in a secluded setting close to the main facilities of the resort: Restaurant Club House, golf course and equestrian center.