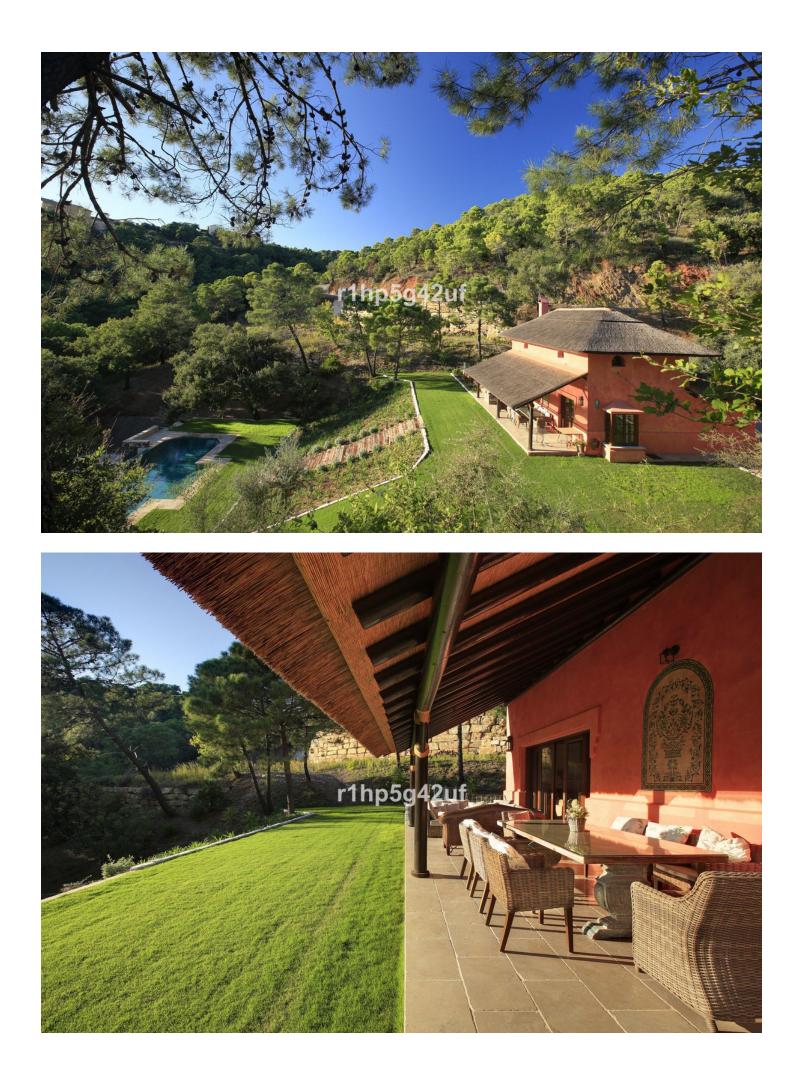

1.900.000€

www.mibgroup.es +34 662 58 96 58 info@mibgroup.es

Rare and exclusive retreat in the Marbella Club Golf Resort, walking distance to the equestrian centre, driving range and the Club House. It basically is a plot of 4.600 m2 surface plus another plot of 4.100 m2 which is classified as private green zone, meaning it has no building allowance but it gives plenty of extra forest and privacy. The buildable plot already has the guest house built and a flat surface to build the main house. There is also a fabulous swimming pool. This property is strategically located in a secluded setting close to the main facilities of the resort: Restaurant Club House, golf course and equestrian center.