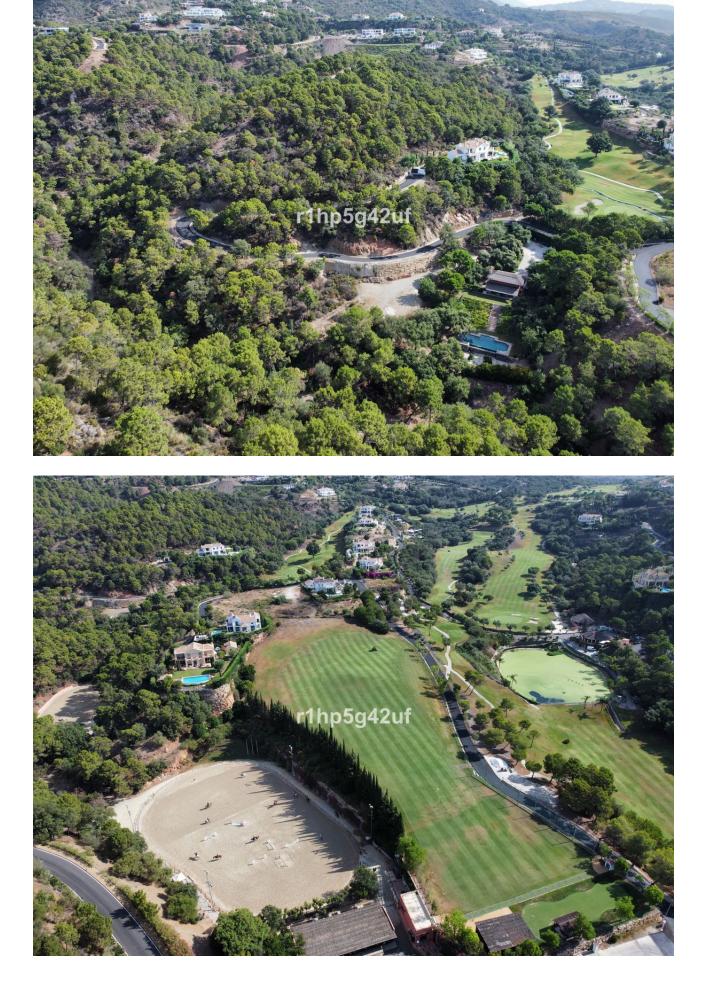

1.900.000€

www.mibgroup.es +34 662 58 96 58 info@mibgroup.es

Rare and exclusive retreat in the Marbella Club Golf Resort, walking distance to the equestrian centre, driving range and the Club House. It basically is a plot of 4.600 m2 surface plus another plot of 4.100 m2 which is classified as private green zone, meaning it has no building allowance but it gives plenty of extra forest and privacy. The buildable plot already has the guest house built and a flat surface to build the main house. There is also a fabulous swimming pool. This property is strategically located in a secluded setting close to the main facilities of the resort: Restaurant Club House, golf course and equestrian center.