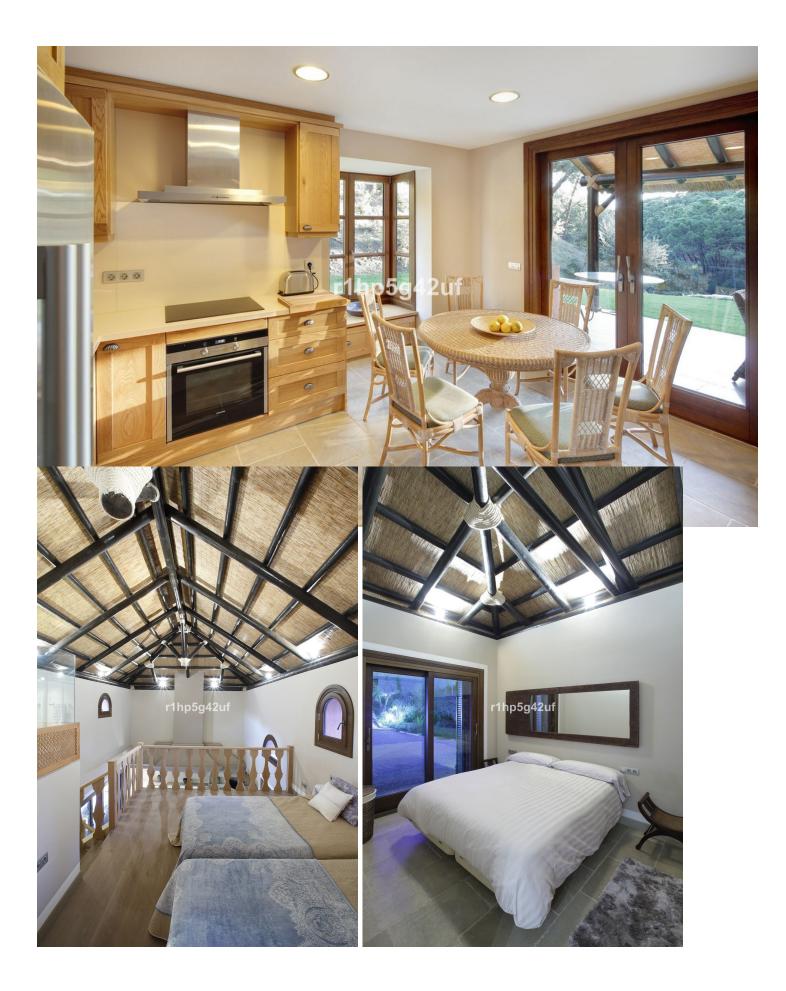

1.900.000€

www.mibgroup.es +34 662 58 96 58 info@mibgroup.es

Rare and exclusive retreat in the Marbella Club Golf Resort, walking distance to the equestrian centre, driving range and the Club House. It basically is a plot of 4.600 m2 surface plus another plot of 4.100 m2 which is classified as private green zone, meaning it has no building allowance but it gives plenty of extra forest and privacy. The buildable plot already has the guest house built and a flat surface to build the main house. There is also a fabulous swimming pool. This property is strategically located in a secluded setting close to the main facilities of the resort: Restaurant Club House, golf course and equestrian center.