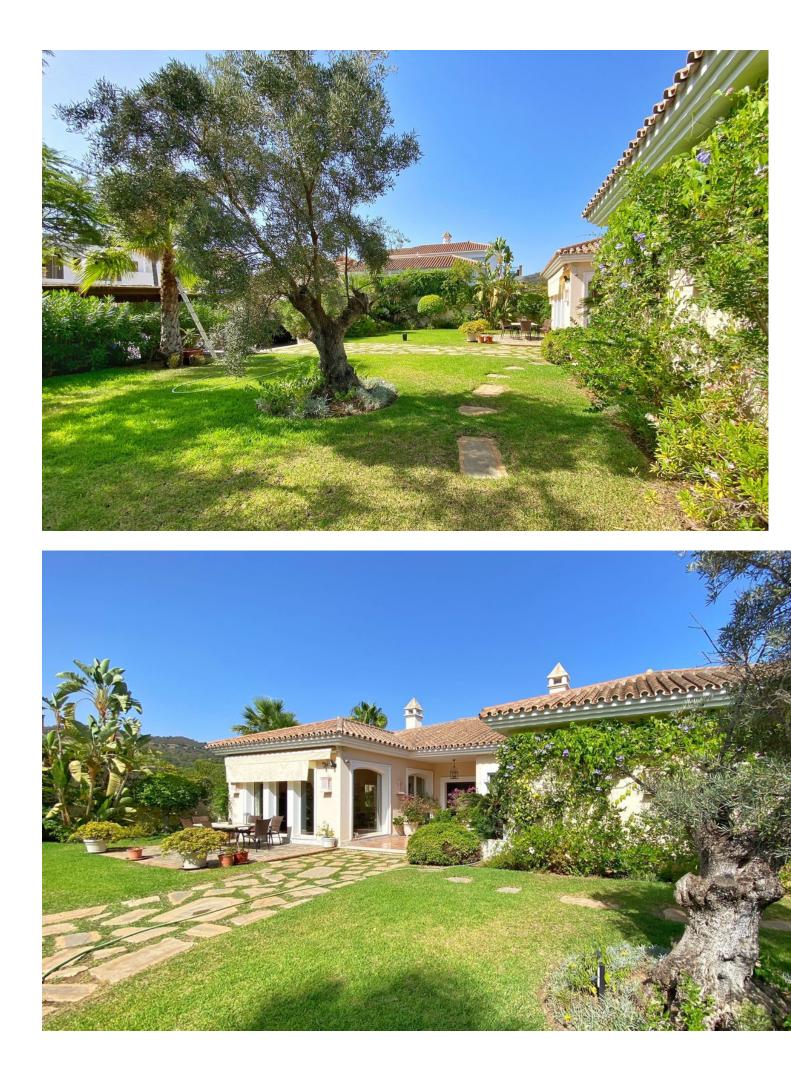

Sales - House - Elviria 1.795.000€ www.mibgroup.es +34 662 58 96 58 info@mibgroup.es Elviria

Nice villa located next to the Santa María golf course, in Elviria, located on a south-facing plot with an area of approximately 1500 m2. Surrounded by plants and trees and a beautiful and well-kept garden. The access to the house is on the main floor where we find the entrance hall, a large main room, the kitchen and next to it a dining room, a guest toilet, and a large bedroom with an en-suite bathroom with bathtub and shower. There is also a pleasant central covered porch shared by all the rooms from where you have views of the pool. On the ground floor there are 3 bedrooms with bathroom, a central room for various uses and a laundry room. All bedrooms with direct access to the garden and pool. All the ceilings are extra high, under floor heating and air-conditioning throughout the entire villa. Electric shutters and sun blinds, it all forms part of the high specifications which are too many to list them all on here There is also a separate bedroom with bathroom next to the house, which can be used for staff. The villa has large outdoor areas of gardens and terraces. Access to the house is easy through a long and wide driveway, where there is enough space to park several cars, being able to leave them outside, under a pergola cover made of wood, or inside the garage. We highly recommend a viewing to be able to appreciate all the features of this amazing property.