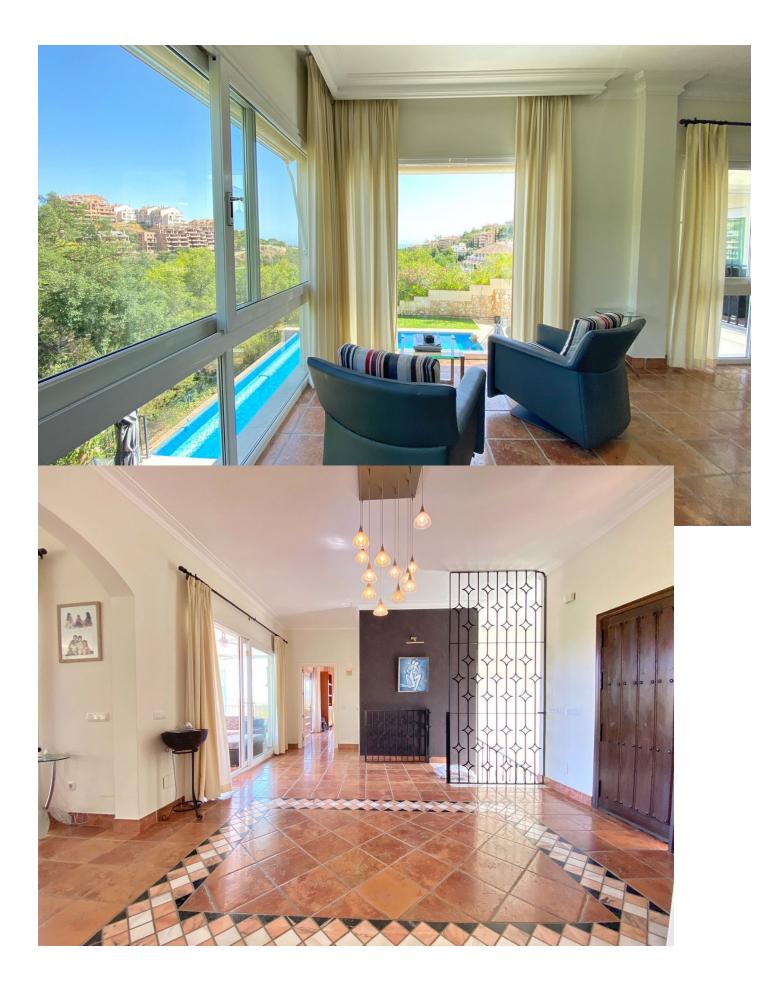

Sales - House - Elviria 1.795.000€ www.mibgroup.es +34 662 58 96 58 info@mibgroup.es Elviria

Nice villa located next to the Santa María golf course, in Elviria, located on a south-facing plot with an area of approximately 1500 m2. Surrounded by plants and trees and a beautiful and well-kept garden. The access to the house is on the main floor where we find the entrance hall, a large main room, the kitchen and next to it a dining room, a guest toilet, and a large bedroom with an en-suite bathroom with bathtub and shower. There is also a pleasant central covered porch shared by all the rooms from where you have views of the pool. On the ground floor there are 3 bedrooms with bathroom, a central room for various uses and a laundry room. All bedrooms with direct access to the garden and pool. All the ceilings are extra high, under floor heating and air-conditioning throughout the entire villa. Electric shutters and sun blinds, it all forms part of the high specifications which are too many to list them all on here There is also a separate bedroom with bathroom next to the house, which can be used for staff. The villa has large outdoor areas of gardens and terraces. Access to the house is easy through a long and wide driveway, where there is enough space to park several cars, being able to leave them outside, under a pergola cover made of wood, or inside the garage. We highly recommend a viewing to be able to appreciate all the features of this amazing property.