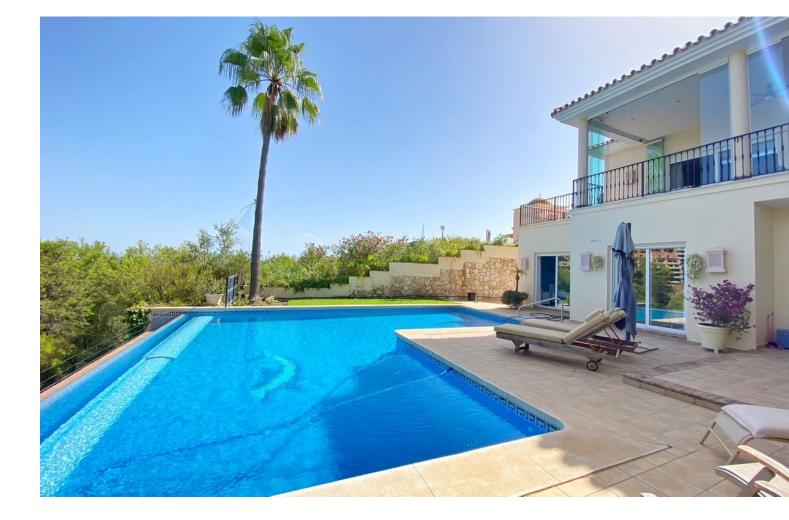

Sales - House - Elviria 1.795.000€ www.mibgroup.es +34 662 58 96 58 info@mibgroup.es Elviria

Nice villa located next to the Santa María golf course, in Elviria, located on a south-facing plot with an area of approximately 1500 m2. Surrounded by plants and trees and a beautiful and well-kept garden. The access to the house is on the main floor where we find the entrance hall, a large main room, the kitchen and next to it a dining room, a guest toilet, and a large bedroom with an en-suite bathroom with bathtub and shower. There is also a pleasant central covered porch shared by all the rooms from where you have views of the pool. On the ground floor there are 3 bedrooms with bathroom, a central room for various uses and a laundry room. All bedrooms with direct access to the garden and pool. All the ceilings are extra high, under floor heating and air-conditioning throughout the entire villa. Electric shutters and sun blinds, it all forms part of the high specifications which are too many to list them all on here There is also a separate bedroom with bathroom next to the house, which can be used for staff. The villa has large outdoor areas of gardens and terraces. Access to the house is easy through a long and wide driveway, where there is enough space to park several cars, being able to leave them outside, under a pergola cover made of wood, or inside the garage. We highly recommend a viewing to be able to appreciate all the features of this amazing property.