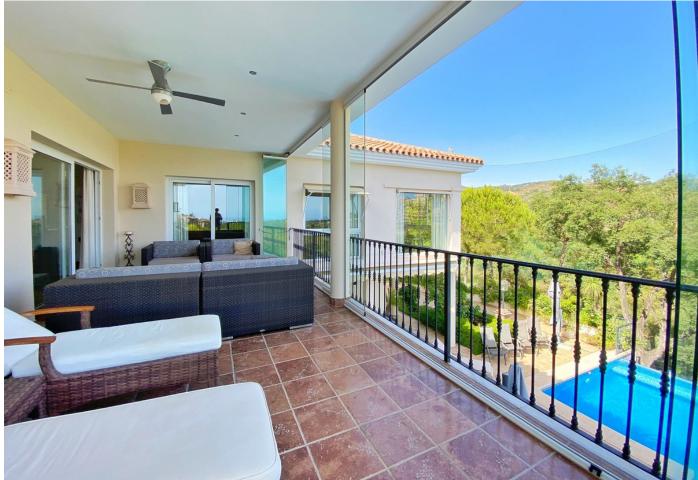

Sales - House - Elviria 1.795.000€ www.mibgroup.es +34 662 58 96 58 info@mibgroup.es Elviria

Nice villa located next to the Santa María golf course, in Elviria, located on a south-facing plot with an area of approximately 1500 m2. Surrounded by plants and trees and a beautiful and well-kept garden. The access to the house is on the main floor where we find the entrance hall, a large main room, the kitchen and next to it a dining room, a guest toilet, and a large bedroom with an en-suite bathroom with bathtub and shower. There is also a pleasant central covered porch shared by all the rooms from where you have views of the pool. On the ground floor there are 3 bedrooms with bathroom, a central room for various uses and a laundry room. All bedrooms with direct access to the garden and pool. All the ceilings are extra high, under floor heating and air-conditioning throughout the entire villa. Electric shutters and sun blinds, it all forms part of the high specifications which are too many to list them all on here There is also a separate bedroom with bathroom next to the house, which can be used for staff. The villa has large outdoor areas of gardens and terraces. Access to the house is easy through a long and wide driveway, where there is enough space to park several cars, being able to leave them outside, under a pergola cover made of wood, or inside the garage. We highly recommend a viewing to be able to appreciate all the features of this amazing property.