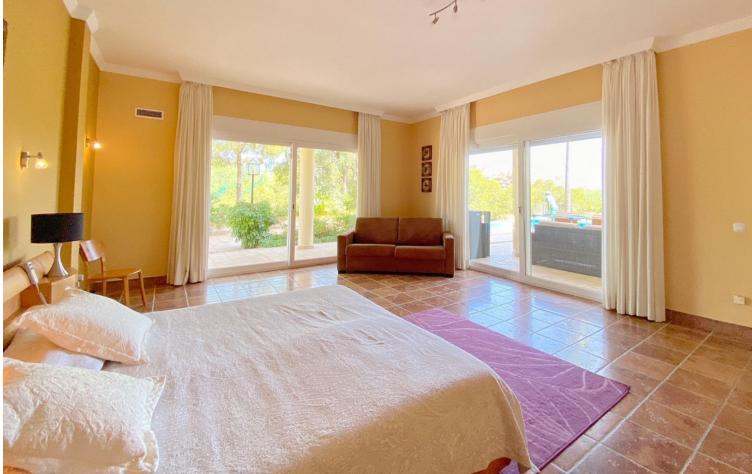

Sales - House - Elviria 1.795.000€ www.mibgroup.es +34 662 58 96 58 info@mibgroup.es Elviria

Nice villa located next to the Santa María golf course, in Elviria, located on a south-facing plot with an area of approximately 1500 m2. Surrounded by plants and trees and a beautiful and well-kept garden. The access to the house is on the main floor where we find the entrance hall, a large main room, the kitchen and next to it a dining room, a guest toilet, and a large bedroom with an en-suite bathroom with bathtub and shower. There is also a pleasant central covered porch shared by all the rooms from where you have views of the pool. On the ground floor there are 3 bedrooms with bathroom, a central room for various uses and a laundry room. All bedrooms with direct access to the garden and pool. All the ceilings are extra high, under floor heating and air-conditioning throughout the entire villa. Electric shutters and sun blinds, it all forms part of the high specifications which are too many to list them all on here There is also a separate bedroom with bathroom next to the house, which can be used for staff. The villa has large outdoor areas of gardens and terraces. Access to the house is easy through a long and wide driveway, where there is enough space to park several cars, being able to leave them outside, under a pergola cover made of wood, or inside the garage. We highly recommend a viewing to be able to appreciate all the features of this amazing property.