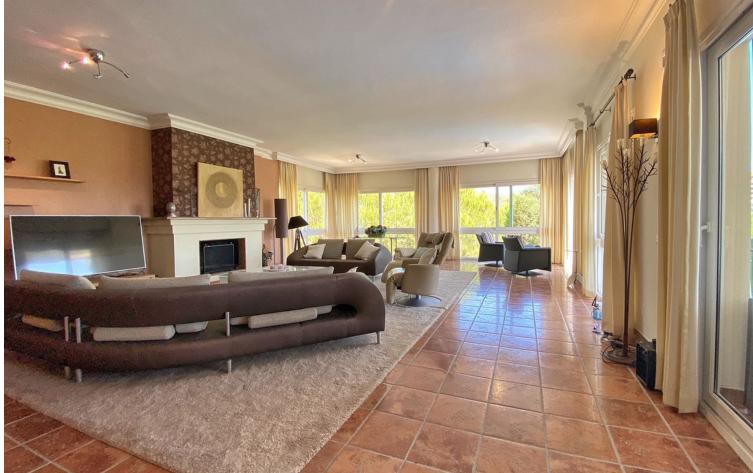

Sales - House - Elviria 1.795.000€ www.mibgroup.es +34 662 58 96 58 info@mibgroup.es Elviria

Nice villa located next to the Santa María golf course, in Elviria, located on a south-facing plot with an area of approximately 1500 m2. Surrounded by plants and trees and a beautiful and well-kept garden. The access to the house is on the main floor where we find the entrance hall, a large main room, the kitchen and next to it a dining room, a guest toilet, and a large bedroom with an en-suite bathroom with bathtub and shower. There is also a pleasant central covered porch shared by all the rooms from where you have views of the pool. On the ground floor there are 3 bedrooms with bathroom, a central room for various uses and a laundry room. All bedrooms with direct access to the garden and pool. All the ceilings are extra high, under floor heating and air-conditioning throughout the entire villa. Electric shutters and sun blinds, it all forms part of the high specifications which are too many to list them all on here There is also a separate bedroom with bathroom next to the house, which can be used for staff. The villa has large outdoor areas of gardens and terraces. Access to the house is easy through a long and wide driveway, where there is enough space to park several cars, being able to leave them outside, under a pergola cover made of wood, or inside the garage. We highly recommend a viewing to be able to appreciate all the features of this amazing property.