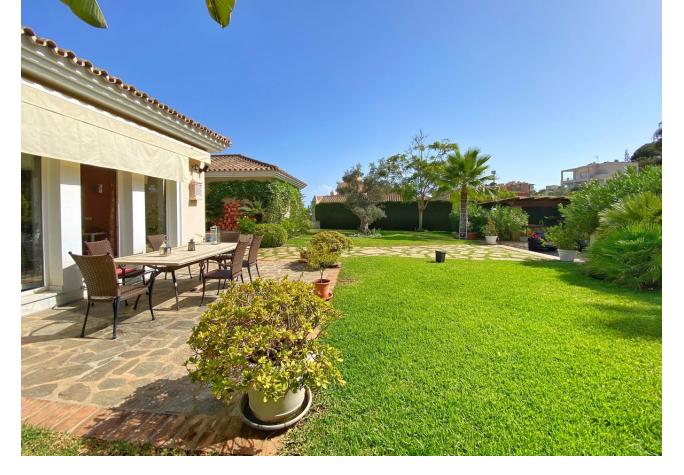

Sales - House - Elviria 1.795.000€ www.mibgroup.es +34 662 58 96 58 info@mibgroup.es Elviria

Nice villa located next to the Santa María golf course, in Elviria, located on a south-facing plot with an area of approximately 1500 m2. Surrounded by plants and trees and a beautiful and well-kept garden. The access to the house is on the main floor where we find the entrance hall, a large main room, the kitchen and next to it a dining room, a guest toilet, and a large bedroom with an en-suite bathroom with bathtub and shower. There is also a pleasant central covered porch shared by all the rooms from where you have views of the pool. On the ground floor there are 3 bedrooms with bathroom, a central room for various uses and a laundry room. All bedrooms with direct access to the garden and pool. All the ceilings are extra high, under floor heating and air-conditioning throughout the entire villa. Electric shutters and sun blinds, it all forms part of the high specifications which are too many to list them all on here There is also a separate bedroom with bathroom next to the house, which can be used for staff. The villa has large outdoor areas of gardens and terraces. Access to the house is easy through a long and wide driveway, where there is enough space to park several cars, being able to leave them outside, under a pergola cover made of wood, or inside the garage. We highly recommend a viewing to be able to appreciate all the features of this amazing property.