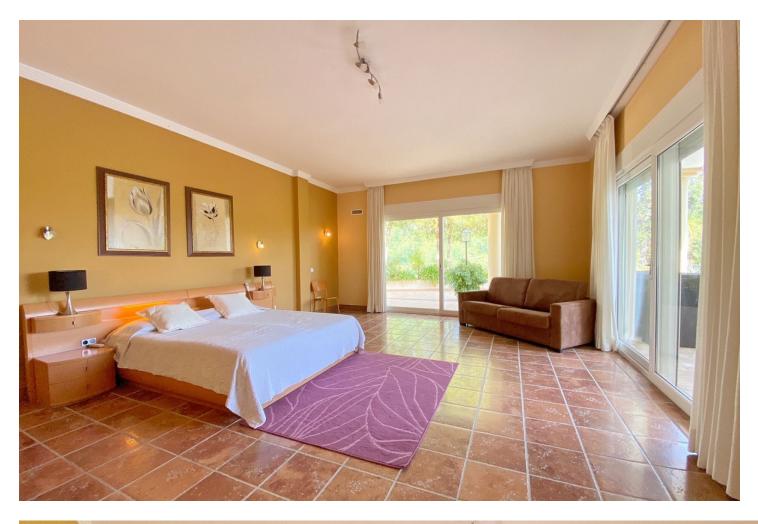

Sales - House - Elviria 1.795.000€ www.mibgroup.es +34 662 58 96 58 info@mibgroup.es Elviria

Nice villa located next to the Santa María golf course, in Elviria, located on a south-facing plot with an area of approximately 1500 m2. Surrounded by plants and trees and a beautiful and well-kept garden. The access to the house is on the main floor where we find the entrance hall, a large main room, the kitchen and next to it a dining room, a guest toilet, and a large bedroom with an en-suite bathroom with bathtub and shower. There is also a pleasant central covered porch shared by all the rooms from where you have views of the pool. On the ground floor there are 3 bedrooms with bathroom, a central room for various uses and a laundry room. All bedrooms with direct access to the garden and pool. All the ceilings are extra high, under floor heating and air-conditioning throughout the entire villa. Electric shutters and sun blinds, it all forms part of the high specifications which are too many to list them all on here There is also a separate bedroom with bathroom next to the house, which can be used for staff. The villa has large outdoor areas of gardens and terraces. Access to the house is easy through a long and wide driveway, where there is enough space to park several cars, being able to leave them outside, under a pergola cover made of wood, or inside the garage. We highly recommend a viewing to be able to appreciate all the features of this amazing property.