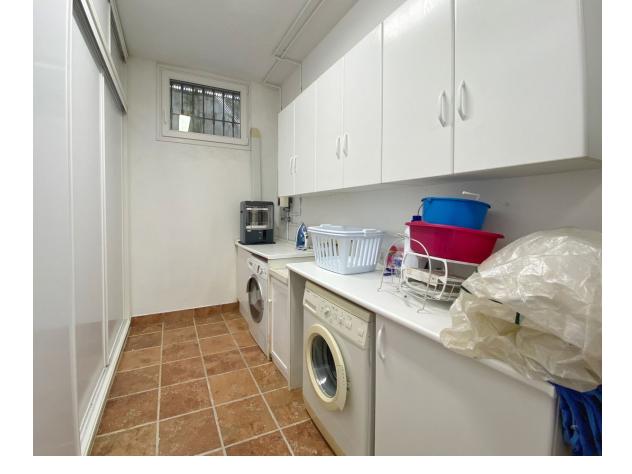

Sales - House - Elviria 1.795.000€ www.mibgroup.es +34 662 58 96 58 info@mibgroup.es Elviria

Nice villa located next to the Santa María golf course, in Elviria, located on a south-facing plot with an area of approximately 1500 m2. Surrounded by plants and trees and a beautiful and well-kept garden. The access to the house is on the main floor where we find the entrance hall, a large main room, the kitchen and next to it a dining room, a guest toilet, and a large bedroom with an en-suite bathroom with bathtub and shower. There is also a pleasant central covered porch shared by all the rooms from where you have views of the pool. On the ground floor there are 3 bedrooms with bathroom, a central room for various uses and a laundry room. All bedrooms with direct access to the garden and pool. All the ceilings are extra high, under floor heating and air-conditioning throughout the entire villa. Electric shutters and sun blinds, it all forms part of the high specifications which are too many to list them all on here There is also a separate bedroom with bathroom next to the house, which can be used for staff. The villa has large outdoor areas of gardens and terraces. Access to the house is easy through a long and wide driveway, where there is enough space to park several cars, being able to leave them outside, under a pergola cover made of wood, or inside the garage. We highly recommend a viewing to be able to appreciate all the features of this amazing property.