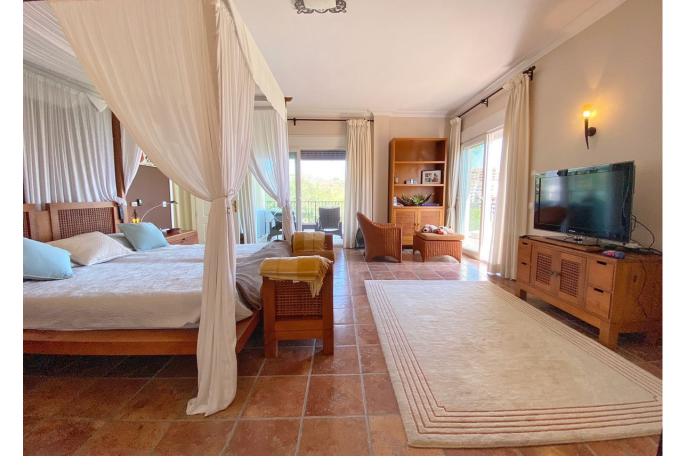

Sales - House - Elviria 1.795.000€ www.mibgroup.es +34 662 58 96 58 info@mibgroup.es Elviria

Nice villa located next to the Santa María golf course, in Elviria, located on a south-facing plot with an area of approximately 1500 m2. Surrounded by plants and trees and a beautiful and well-kept garden. The access to the house is on the main floor where we find the entrance hall, a large main room, the kitchen and next to it a dining room, a guest toilet, and a large bedroom with an en-suite bathroom with bathtub and shower. There is also a pleasant central covered porch shared by all the rooms from where you have views of the pool. On the ground floor there are 3 bedrooms with bathroom, a central room for various uses and a laundry room. All bedrooms with direct access to the garden and pool. All the ceilings are extra high, under floor heating and air-conditioning throughout the entire villa. Electric shutters and sun blinds, it all forms part of the high specifications which are too many to list them all on here There is also a separate bedroom with bathroom next to the house, which can be used for staff. The villa has large outdoor areas of gardens and terraces. Access to the house is easy through a long and wide driveway, where there is enough space to park several cars, being able to leave them outside, under a pergola cover made of wood, or inside the garage. We highly recommend a viewing to be able to appreciate all the features of this amazing property.