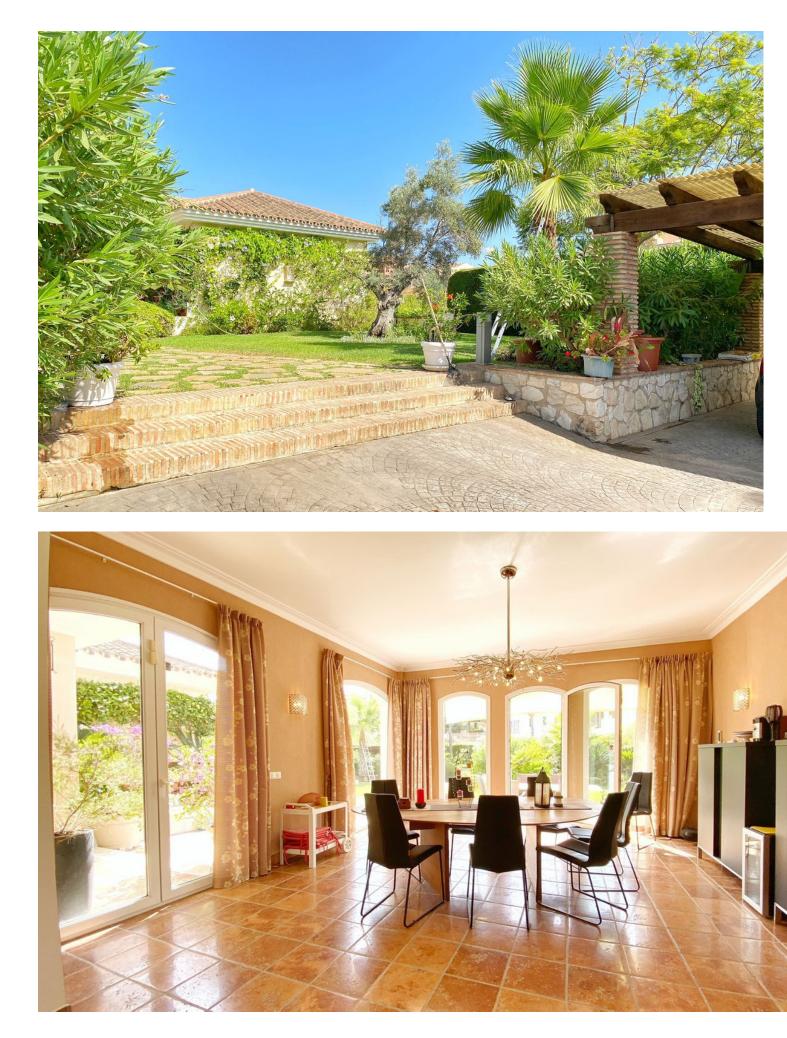

Sales - House - Elviria 1.795.000€ www.mibgroup.es +34 662 58 96 58 info@mibgroup.es Elviria

Nice villa located next to the Santa María golf course, in Elviria, located on a south-facing plot with an area of approximately 1500 m2. Surrounded by plants and trees and a beautiful and well-kept garden. The access to the house is on the main floor where we find the entrance hall, a large main room, the kitchen and next to it a dining room, a guest toilet, and a large bedroom with an en-suite bathroom with bathtub and shower. There is also a pleasant central covered porch shared by all the rooms from where you have views of the pool. On the ground floor there are 3 bedrooms with bathroom, a central room for various uses and a laundry room. All bedrooms with direct access to the garden and pool. All the ceilings are extra high, under floor heating and air-conditioning throughout the entire villa. Electric shutters and sun blinds, it all forms part of the high specifications which are too many to list them all on here There is also a separate bedroom with bathroom next to the house, which can be used for staff. The villa has large outdoor areas of gardens and terraces. Access to the house is easy through a long and wide driveway, where there is enough space to park several cars, being able to leave them outside, under a pergola cover made of wood, or inside the garage. We highly recommend a viewing to be able to appreciate all the features of this amazing property.