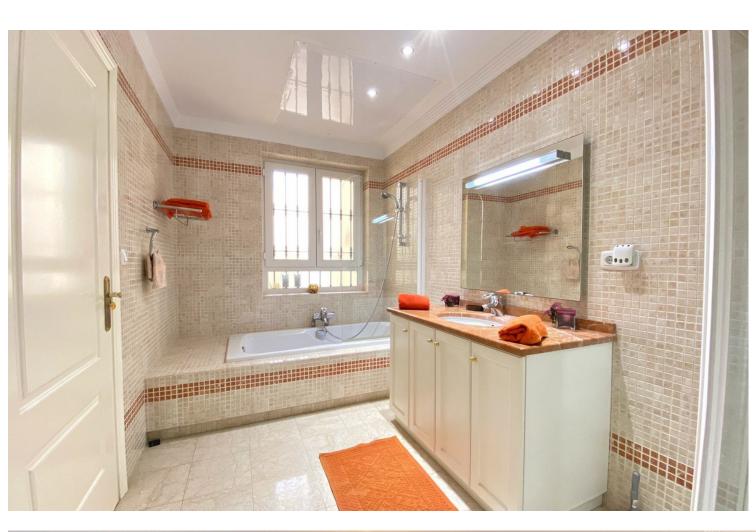

Sales - House - Elviria 1.795.000€ www.mibgroup.es +34 662 58 96 58 info@mibgroup.es Elviria

Nice villa located next to the Santa María golf course, in Elviria, located on a south-facing plot with an area of approximately 1500 m2. Surrounded by plants and trees and a beautiful and well-kept garden. The access to the house is on the main floor where we find the entrance hall, a large main room, the kitchen and next to it a dining room, a guest toilet, and a large bedroom with an en-suite bathroom with bathtub and shower. There is also a pleasant central covered porch shared by all the rooms from where you have views of the pool. On the ground floor there are 3 bedrooms with bathroom, a central room for various uses and a laundry room. All bedrooms with direct access to the garden and pool. All the ceilings are extra high, under floor heating and air-conditioning throughout the entire villa. Electric shutters and sun blinds, it all forms part of the high specifications which are too many to list them all on here There is also a separate bedroom with bathroom next to the house, which can be used for staff. The villa has large outdoor areas of gardens and terraces. Access to the house is easy through a long and wide driveway, where there is enough space to park several cars, being able to leave them outside, under a pergola cover made of wood, or inside the garage. We highly recommend a viewing to be able to appreciate all the features of this amazing property.