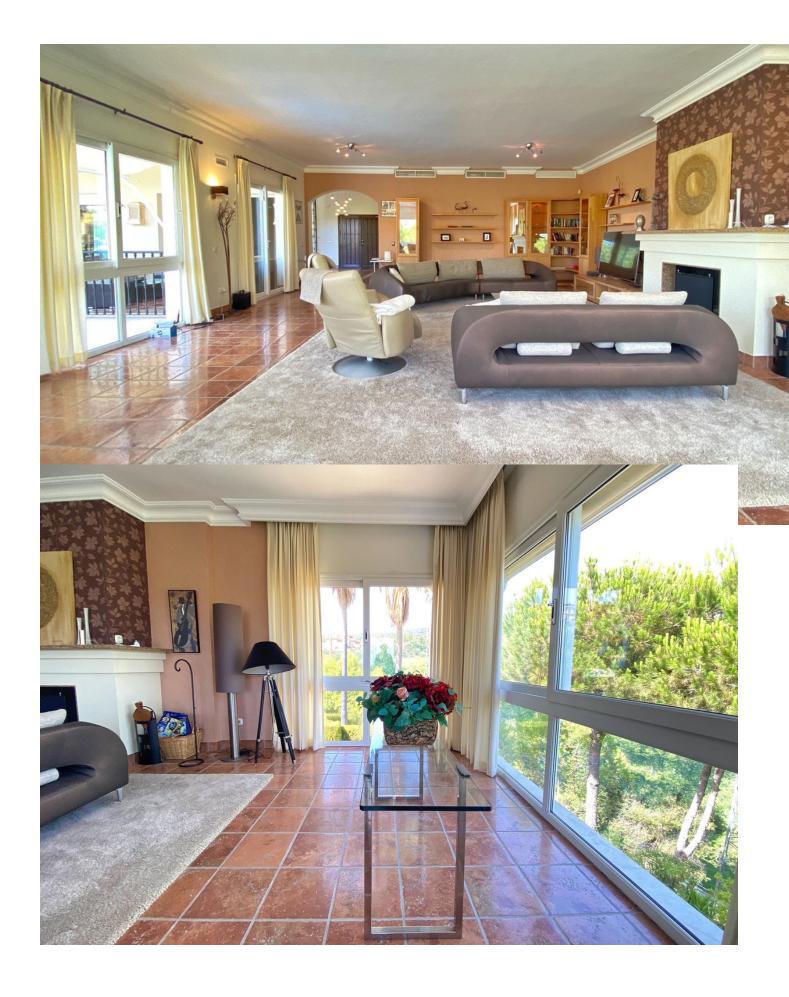

Sales - House - Elviria 1.795.000€ www.mibgroup.es +34 662 58 96 58 info@mibgroup.es Elviria

Nice villa located next to the Santa María golf course, in Elviria, located on a south-facing plot with an area of approximately 1500 m2. Surrounded by plants and trees and a beautiful and well-kept garden. The access to the house is on the main floor where we find the entrance hall, a large main room, the kitchen and next to it a dining room, a guest toilet, and a large bedroom with an en-suite bathroom with bathtub and shower. There is also a pleasant central covered porch shared by all the rooms from where you have views of the pool. On the ground floor there are 3 bedrooms with bathroom, a central room for various uses and a laundry room. All bedrooms with direct access to the garden and pool. All the ceilings are extra high, under floor heating and air-conditioning throughout the entire villa. Electric shutters and sun blinds, it all forms part of the high specifications which are too many to list them all on here There is also a separate bedroom with bathroom next to the house, which can be used for staff. The villa has large outdoor areas of gardens and terraces. Access to the house is easy through a long and wide driveway, where there is enough space to park several cars, being able to leave them outside, under a pergola cover made of wood, or inside the garage. We highly recommend a viewing to be able to appreciate all the features of this amazing property.