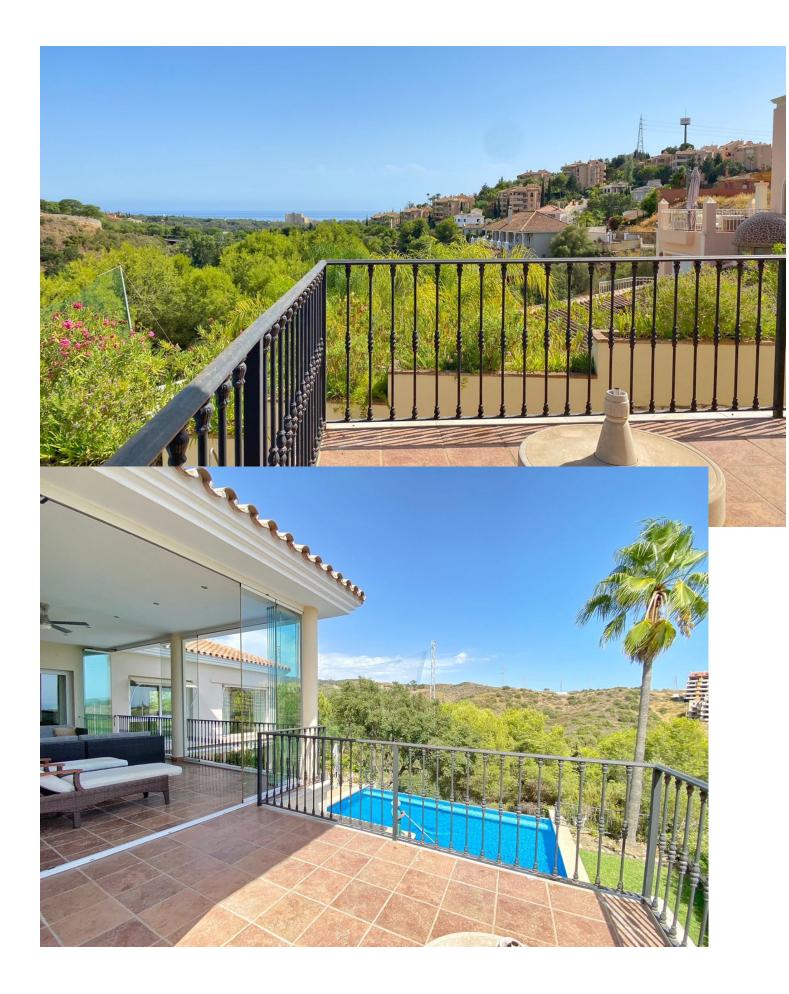

Sales - House - Elviria 1.795.000€ www.mibgroup.es +34 662 58 96 58 info@mibgroup.es Elviria

Nice villa located next to the Santa María golf course, in Elviria, located on a south-facing plot with an area of approximately 1500 m2. Surrounded by plants and trees and a beautiful and well-kept garden. The access to the house is on the main floor where we find the entrance hall, a large main room, the kitchen and next to it a dining room, a guest toilet, and a large bedroom with an en-suite bathroom with bathtub and shower. There is also a pleasant central covered porch shared by all the rooms from where you have views of the pool. On the ground floor there are 3 bedrooms with bathroom, a central room for various uses and a laundry room. All bedrooms with direct access to the garden and pool. All the ceilings are extra high, under floor heating and air-conditioning throughout the entire villa. Electric shutters and sun blinds, it all forms part of the high specifications which are too many to list them all on here There is also a separate bedroom with bathroom next to the house, which can be used for staff. The villa has large outdoor areas of gardens and terraces. Access to the house is easy through a long and wide driveway, where there is enough space to park several cars, being able to leave them outside, under a pergola cover made of wood, or inside the garage. We highly recommend a viewing to be able to appreciate all the features of this amazing property.