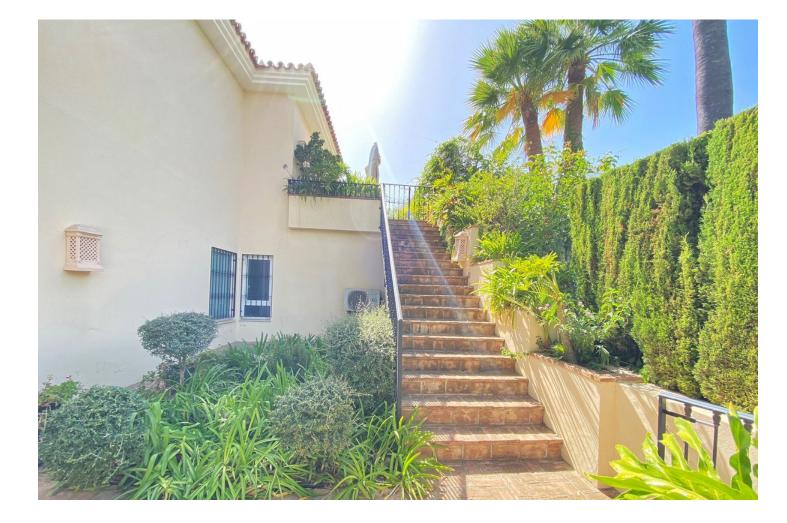

Sales - House - Elviria 1.795.000€ www.mibgroup.es +34 662 58 96 58 info@mibgroup.es Elviria

Nice villa located next to the Santa María golf course, in Elviria, located on a south-facing plot with an area of approximately 1500 m2. Surrounded by plants and trees and a beautiful and well-kept garden. The access to the house is on the main floor where we find the entrance hall, a large main room, the kitchen and next to it a dining room, a guest toilet, and a large bedroom with an en-suite bathroom with bathtub and shower. There is also a pleasant central covered porch shared by all the rooms from where you have views of the pool. On the ground floor there are 3 bedrooms with bathroom, a central room for various uses and a laundry room. All bedrooms with direct access to the garden and pool. All the ceilings are extra high, under floor heating and air-conditioning throughout the entire villa. Electric shutters and sun blinds, it all forms part of the high specifications which are too many to list them all on here There is also a separate bedroom with bathroom next to the house, which can be used for staff. The villa has large outdoor areas of gardens and terraces. Access to the house is easy through a long and wide driveway, where there is enough space to park several cars, being able to leave them outside, under a pergola cover made of wood, or inside the garage. We highly recommend a viewing to be able to appreciate all the features of this amazing property.