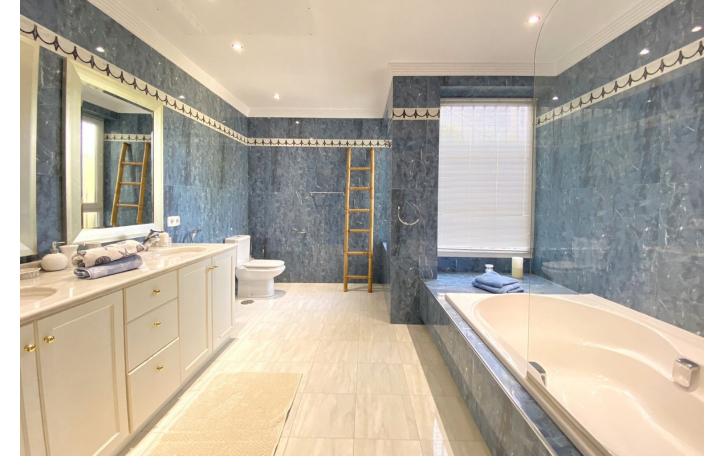

Sales - House - Elviria 1.795.000€ www.mibgroup.es +34 662 58 96 58 info@mibgroup.es Elviria

Nice villa located next to the Santa María golf course, in Elviria, located on a south-facing plot with an area of approximately 1500 m2. Surrounded by plants and trees and a beautiful and well-kept garden. The access to the house is on the main floor where we find the entrance hall, a large main room, the kitchen and next to it a dining room, a guest toilet, and a large bedroom with an en-suite bathroom with bathtub and shower. There is also a pleasant central covered porch shared by all the rooms from where you have views of the pool. On the ground floor there are 3 bedrooms with bathroom, a central room for various uses and a laundry room. All bedrooms with direct access to the garden and pool. All the ceilings are extra high, under floor heating and air-conditioning throughout the entire villa. Electric shutters and sun blinds, it all forms part of the high specifications which are too many to list them all on here There is also a separate bedroom with bathroom next to the house, which can be used for staff. The villa has large outdoor areas of gardens and terraces. Access to the house is easy through a long and wide driveway, where there is enough space to park several cars, being able to leave them outside, under a pergola cover made of wood, or inside the garage. We highly recommend a viewing to be able to appreciate all the features of this amazing property.