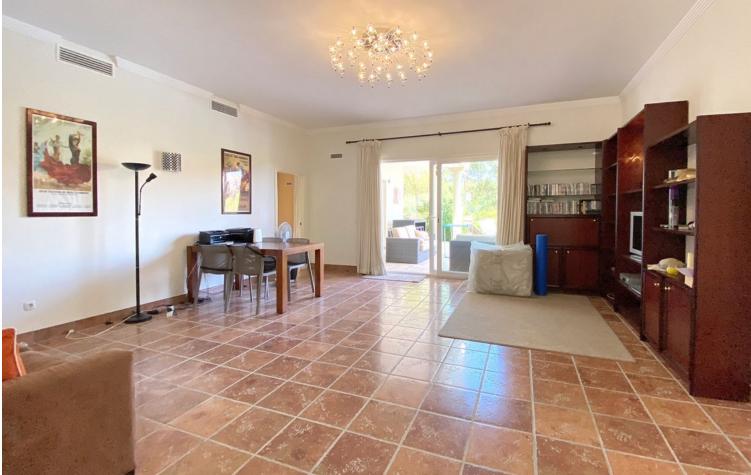

Sales - House - Elviria 1.795.000€ www.mibgroup.es +34 662 58 96 58 info@mibgroup.es Elviria

Nice villa located next to the Santa María golf course, in Elviria, located on a south-facing plot with an area of approximately 1500 m2. Surrounded by plants and trees and a beautiful and well-kept garden. The access to the house is on the main floor where we find the entrance hall, a large main room, the kitchen and next to it a dining room, a guest toilet, and a large bedroom with an en-suite bathroom with bathtub and shower. There is also a pleasant central covered porch shared by all the rooms from where you have views of the pool. On the ground floor there are 3 bedrooms with bathroom, a central room for various uses and a laundry room. All bedrooms with direct access to the garden and pool. All the ceilings are extra high, under floor heating and air-conditioning throughout the entire villa. Electric shutters and sun blinds, it all forms part of the high specifications which are too many to list them all on here There is also a separate bedroom with bathroom next to the house, which can be used for staff. The villa has large outdoor areas of gardens and terraces. Access to the house is easy through a long and wide driveway, where there is enough space to park several cars, being able to leave them outside, under a pergola cover made of wood, or inside the garage. We highly recommend a viewing to be able to appreciate all the features of this amazing property.