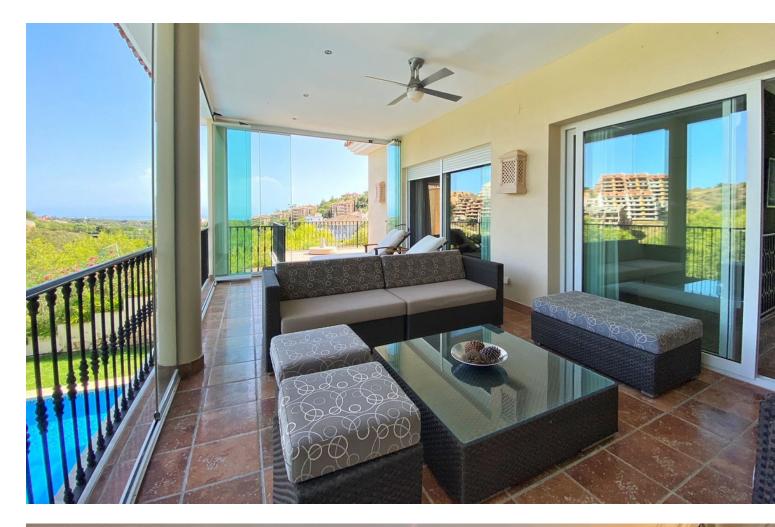

Sales - House - Elviria 1.795.000€ www.mibgroup.es +34 662 58 96 58 info@mibgroup.es Elviria

Nice villa located next to the Santa María golf course, in Elviria, located on a south-facing plot with an area of approximately 1500 m2. Surrounded by plants and trees and a beautiful and well-kept garden. The access to the house is on the main floor where we find the entrance hall, a large main room, the kitchen and next to it a dining room, a guest toilet, and a large bedroom with an en-suite bathroom with bathtub and shower. There is also a pleasant central covered porch shared by all the rooms from where you have views of the pool. On the ground floor there are 3 bedrooms with bathroom, a central room for various uses and a laundry room. All bedrooms with direct access to the garden and pool. All the ceilings are extra high, under floor heating and air-conditioning throughout the entire villa. Electric shutters and sun blinds, it all forms part of the high specifications which are too many to list them all on here There is also a separate bedroom with bathroom next to the house, which can be used for staff. The villa has large outdoor areas of gardens and terraces. Access to the house is easy through a long and wide driveway, where there is enough space to park several cars, being able to leave them outside, under a pergola cover made of wood, or inside the garage. We highly recommend a viewing to be able to appreciate all the features of this amazing property.