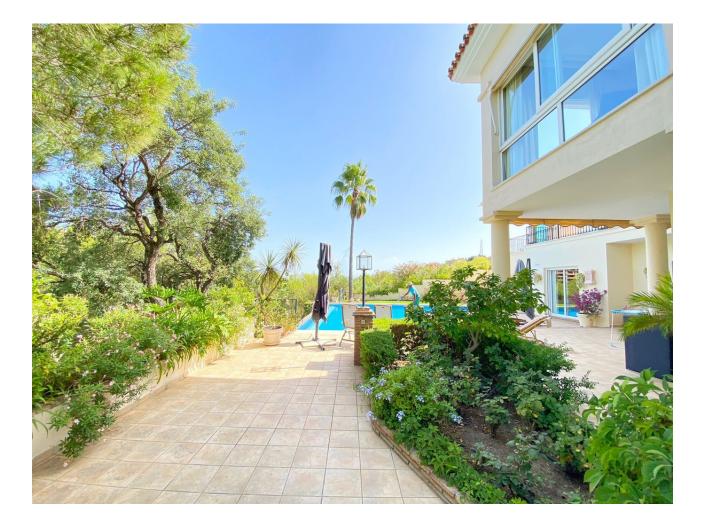

Sales - House - Elviria 1.795.000€ www.mibgroup.es +34 662 58 96 58 info@mibgroup.es Elviria

Nice villa located next to the Santa María golf course, in Elviria, located on a south-facing plot with an area of approximately 1500 m2. Surrounded by plants and trees and a beautiful and well-kept garden. The access to the house is on the main floor where we find the entrance hall, a large main room, the kitchen and next to it a dining room, a guest toilet, and a large bedroom with an en-suite bathroom with bathtub and shower. There is also a pleasant central covered porch shared by all the rooms from where you have views of the pool. On the ground floor there are 3 bedrooms with bathroom, a central room for various uses and a laundry room. All bedrooms with direct access to the garden and pool. All the ceilings are extra high, under floor heating and air-conditioning throughout the entire villa. Electric shutters and sun blinds, it all forms part of the high specifications which are too many to list them all on here There is also a separate bedroom with bathroom next to the house, which can be used for staff. The villa has large outdoor areas of gardens and terraces. Access to the house is easy through a long and wide driveway, where there is enough space to park several cars, being able to leave them outside, under a pergola cover made of wood, or inside the garage. We highly recommend a viewing to be able to appreciate all the features of this amazing property.