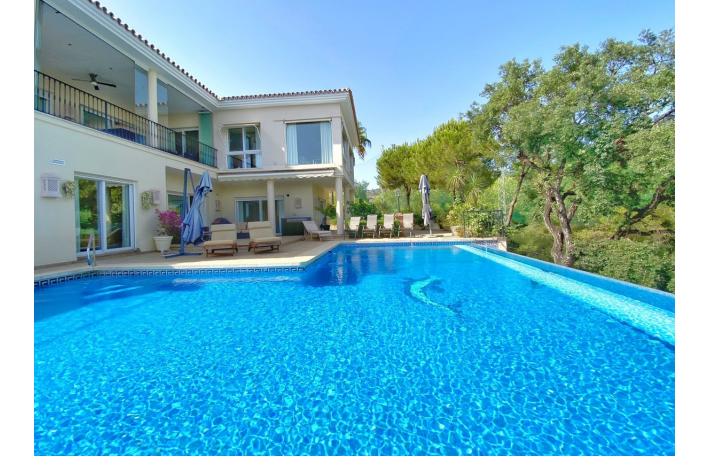

Sales - House - Elviria 1.795.000€ www.mibgroup.es +34 662 58 96 58 info@mibgroup.es Elviria

Nice villa located next to the Santa María golf course, in Elviria, located on a south-facing plot with an area of approximately 1500 m2. Surrounded by plants and trees and a beautiful and well-kept garden. The access to the house is on the main floor where we find the entrance hall, a large main room, the kitchen and next to it a dining room, a guest toilet, and a large bedroom with an en-suite bathroom with bathtub and shower. There is also a pleasant central covered porch shared by all the rooms from where you have views of the pool. On the ground floor there are 3 bedrooms with bathroom, a central room for various uses and a laundry room. All bedrooms with direct access to the garden and pool. All the ceilings are extra high, under floor heating and air-conditioning throughout the entire villa. Electric shutters and sun blinds, it all forms part of the high specifications which are too many to list them all on here There is also a separate bedroom with bathroom next to the house, which can be used for staff. The villa has large outdoor areas of gardens and terraces. Access to the house is easy through a long and wide driveway, where there is enough space to park several cars, being able to leave them outside, under a pergola cover made of wood, or inside the garage. We highly recommend a viewing to be able to appreciate all the features of this amazing property.