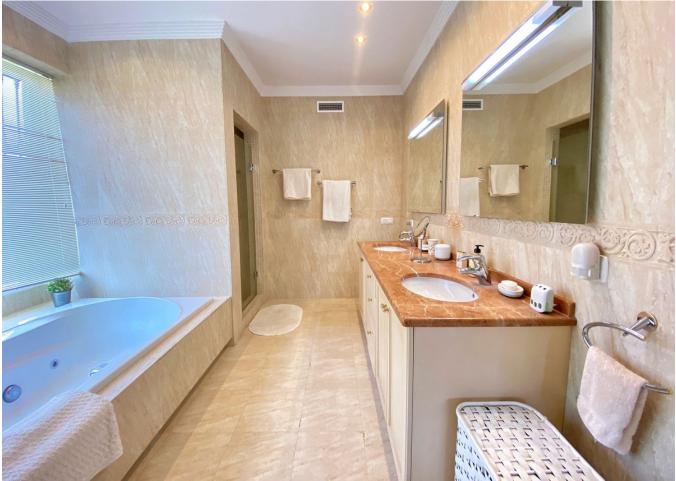

Sales - House - Elviria 1.795.000€ www.mibgroup.es +34 662 58 96 58 info@mibgroup.es Elviria

Nice villa located next to the Santa María golf course, in Elviria, located on a south-facing plot with an area of approximately 1500 m2. Surrounded by plants and trees and a beautiful and well-kept garden. The access to the house is on the main floor where we find the entrance hall, a large main room, the kitchen and next to it a dining room, a guest toilet, and a large bedroom with an en-suite bathroom with bathtub and shower. There is also a pleasant central covered porch shared by all the rooms from where you have views of the pool. On the ground floor there are 3 bedrooms with bathroom, a central room for various uses and a laundry room. All bedrooms with direct access to the garden and pool. All the ceilings are extra high, under floor heating and air-conditioning throughout the entire villa. Electric shutters and sun blinds, it all forms part of the high specifications which are too many to list them all on here There is also a separate bedroom with bathroom next to the house, which can be used for staff. The villa has large outdoor areas of gardens and terraces. Access to the house is easy through a long and wide driveway, where there is enough space to park several cars, being able to leave them outside, under a pergola cover made of wood, or inside the garage. We highly recommend a viewing to be able to appreciate all the features of this amazing property.