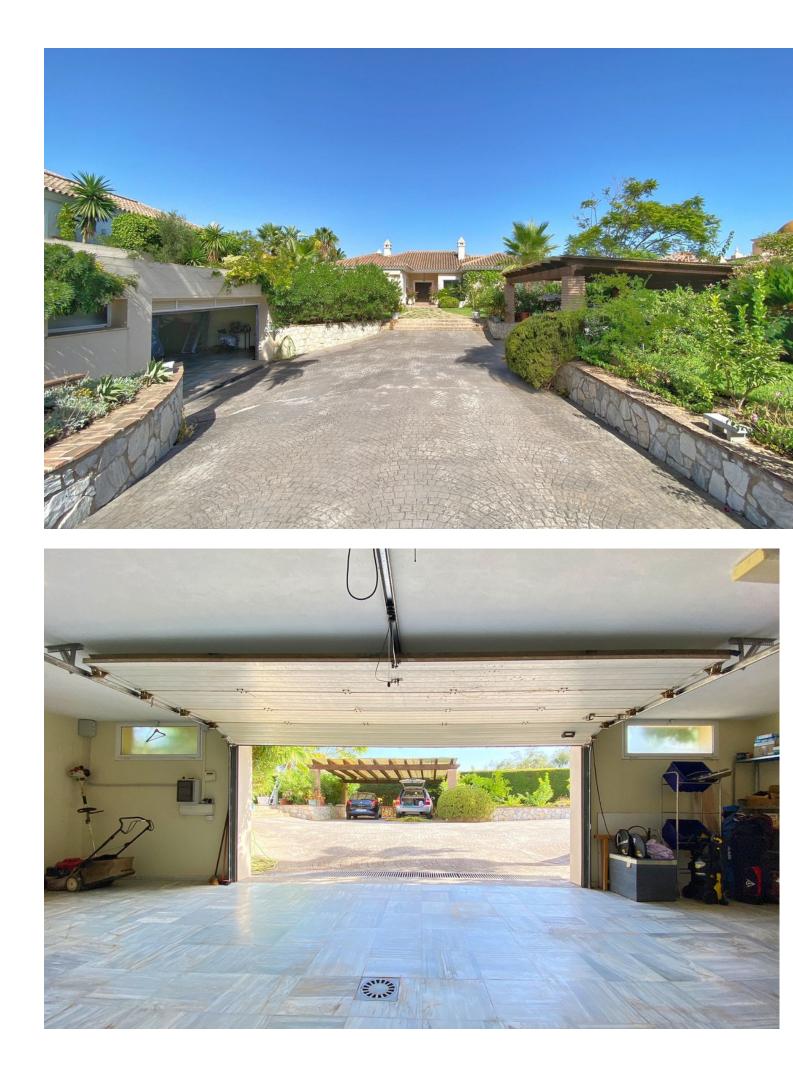

Sales - House - Elviria 1.795.000€ www.mibgroup.es +34 662 58 96 58 info@mibgroup.es Elviria

Nice villa located next to the Santa María golf course, in Elviria, located on a south-facing plot with an area of approximately 1500 m2. Surrounded by plants and trees and a beautiful and well-kept garden. The access to the house is on the main floor where we find the entrance hall, a large main room, the kitchen and next to it a dining room, a guest toilet, and a large bedroom with an en-suite bathroom with bathtub and shower. There is also a pleasant central covered porch shared by all the rooms from where you have views of the pool. On the ground floor there are 3 bedrooms with bathroom, a central room for various uses and a laundry room. All bedrooms with direct access to the garden and pool. All the ceilings are extra high, under floor heating and air-conditioning throughout the entire villa. Electric shutters and sun blinds, it all forms part of the high specifications which are too many to list them all on here There is also a separate bedroom with bathroom next to the house, which can be used for staff. The villa has large outdoor areas of gardens and terraces. Access to the house is easy through a long and wide driveway, where there is enough space to park several cars, being able to leave them outside, under a pergola cover made of wood, or inside the garage. We highly recommend a viewing to be able to appreciate all the features of this amazing property.