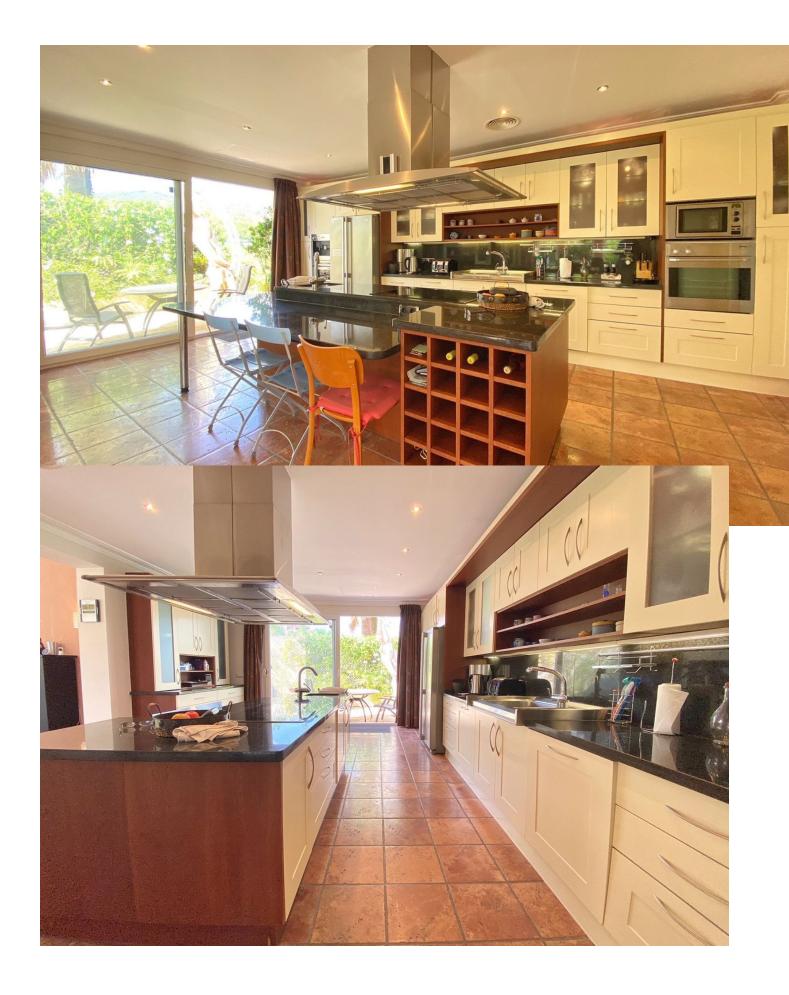

Sales - House - Elviria 1.795.000€ www.mibgroup.es +34 662 58 96 58 info@mibgroup.es Elviria

Nice villa located next to the Santa María golf course, in Elviria, located on a south-facing plot with an area of approximately 1500 m2. Surrounded by plants and trees and a beautiful and well-kept garden. The access to the house is on the main floor where we find the entrance hall, a large main room, the kitchen and next to it a dining room, a guest toilet, and a large bedroom with an en-suite bathroom with bathtub and shower. There is also a pleasant central covered porch shared by all the rooms from where you have views of the pool. On the ground floor there are 3 bedrooms with bathroom, a central room for various uses and a laundry room. All bedrooms with direct access to the garden and pool. All the ceilings are extra high, under floor heating and air-conditioning throughout the entire villa. Electric shutters and sun blinds, it all forms part of the high specifications which are too many to list them all on here There is also a separate bedroom with bathroom next to the house, which can be used for staff. The villa has large outdoor areas of gardens and terraces. Access to the house is easy through a long and wide driveway, where there is enough space to park several cars, being able to leave them outside, under a pergola cover made of wood, or inside the garage. We highly recommend a viewing to be able to appreciate all the features of this amazing property.