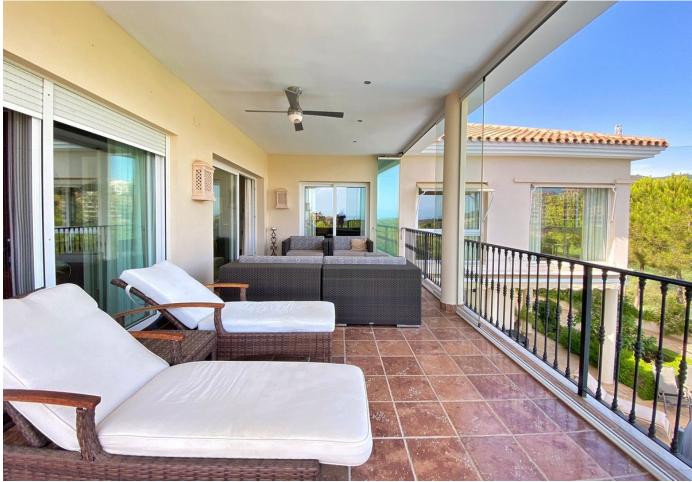

Sales - House - Elviria 1.795.000€ www.mibgroup.es +34 662 58 96 58 info@mibgroup.es Elviria

Nice villa located next to the Santa María golf course, in Elviria, located on a south-facing plot with an area of approximately 1500 m2. Surrounded by plants and trees and a beautiful and well-kept garden. The access to the house is on the main floor where we find the entrance hall, a large main room, the kitchen and next to it a dining room, a guest toilet, and a large bedroom with an en-suite bathroom with bathtub and shower. There is also a pleasant central covered porch shared by all the rooms from where you have views of the pool. On the ground floor there are 3 bedrooms with bathroom, a central room for various uses and a laundry room. All bedrooms with direct access to the garden and pool. All the ceilings are extra high, under floor heating and air-conditioning throughout the entire villa. Electric shutters and sun blinds, it all forms part of the high specifications which are too many to list them all on here There is also a separate bedroom with bathroom next to the house, which can be used for staff. The villa has large outdoor areas of gardens and terraces. Access to the house is easy through a long and wide driveway, where there is enough space to park several cars, being able to leave them outside, under a pergola cover made of wood, or inside the garage. We highly recommend a viewing to be able to appreciate all the features of this amazing property.