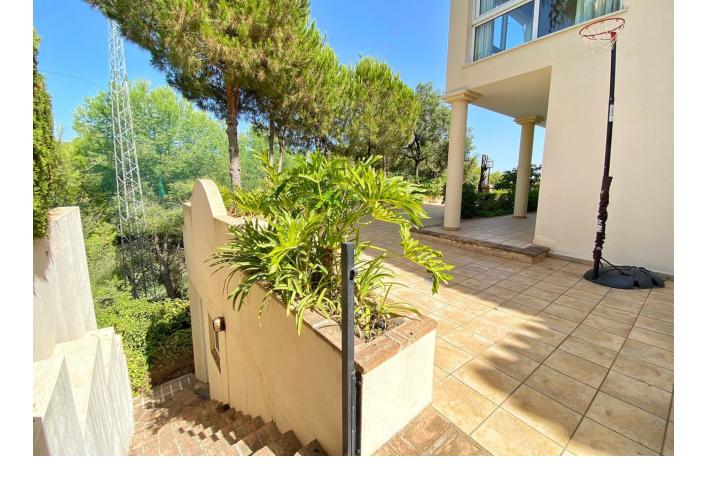

Sales - House - Elviria 1.795.000€ www.mibgroup.es +34 662 58 96 58 info@mibgroup.es Elviria

Nice villa located next to the Santa María golf course, in Elviria, located on a south-facing plot with an area of approximately 1500 m2. Surrounded by plants and trees and a beautiful and well-kept garden. The access to the house is on the main floor where we find the entrance hall, a large main room, the kitchen and next to it a dining room, a guest toilet, and a large bedroom with an en-suite bathroom with bathtub and shower. There is also a pleasant central covered porch shared by all the rooms from where you have views of the pool. On the ground floor there are 3 bedrooms with bathroom, a central room for various uses and a laundry room. All bedrooms with direct access to the garden and pool. All the ceilings are extra high, under floor heating and air-conditioning throughout the entire villa. Electric shutters and sun blinds, it all forms part of the high specifications which are too many to list them all on here There is also a separate bedroom with bathroom next to the house, which can be used for staff. The villa has large outdoor areas of gardens and terraces. Access to the house is easy through a long and wide driveway, where there is enough space to park several cars, being able to leave them outside, under a pergola cover made of wood, or inside the garage. We highly recommend a viewing to be able to appreciate all the features of this amazing property.