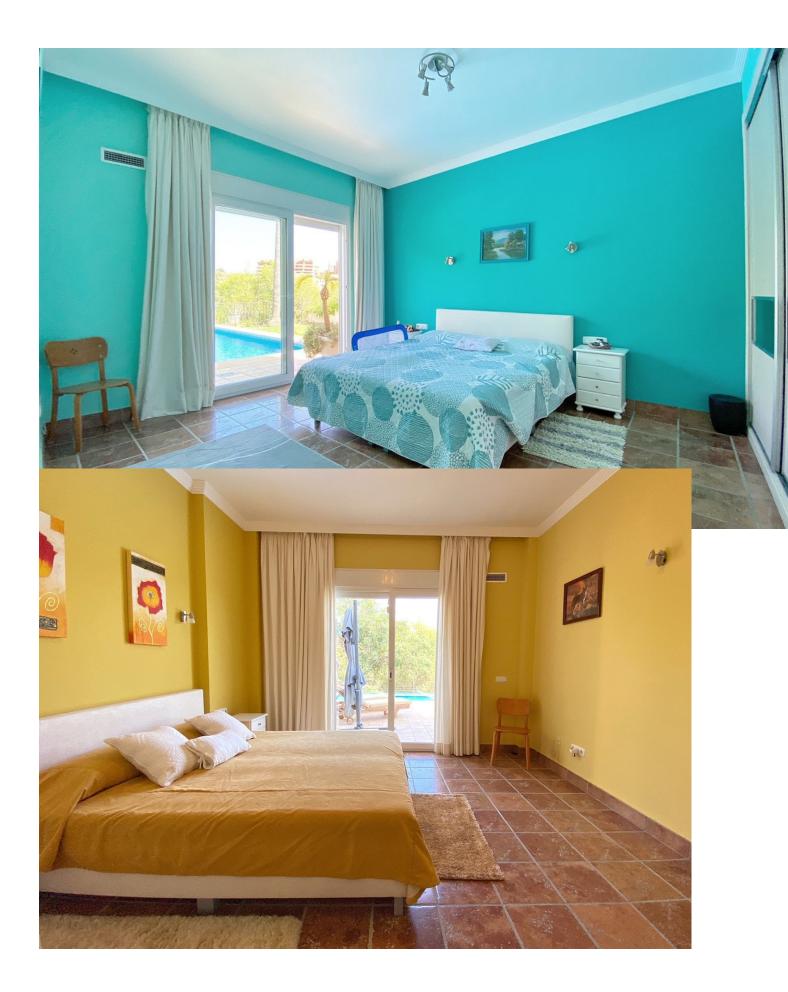

Sales - House - Elviria 1.795.000€ www.mibgroup.es +34 662 58 96 58 info@mibgroup.es Elviria

Nice villa located next to the Santa María golf course, in Elviria, located on a south-facing plot with an area of approximately 1500 m2. Surrounded by plants and trees and a beautiful and well-kept garden. The access to the house is on the main floor where we find the entrance hall, a large main room, the kitchen and next to it a dining room, a guest toilet, and a large bedroom with an en-suite bathroom with bathtub and shower. There is also a pleasant central covered porch shared by all the rooms from where you have views of the pool. On the ground floor there are 3 bedrooms with bathroom, a central room for various uses and a laundry room. All bedrooms with direct access to the garden and pool. All the ceilings are extra high, under floor heating and air-conditioning throughout the entire villa. Electric shutters and sun blinds, it all forms part of the high specifications which are too many to list them all on here There is also a separate bedroom with bathroom next to the house, which can be used for staff. The villa has large outdoor areas of gardens and terraces. Access to the house is easy through a long and wide driveway, where there is enough space to park several cars, being able to leave them outside, under a pergola cover made of wood, or inside the garage. We highly recommend a viewing to be able to appreciate all the features of this amazing property.