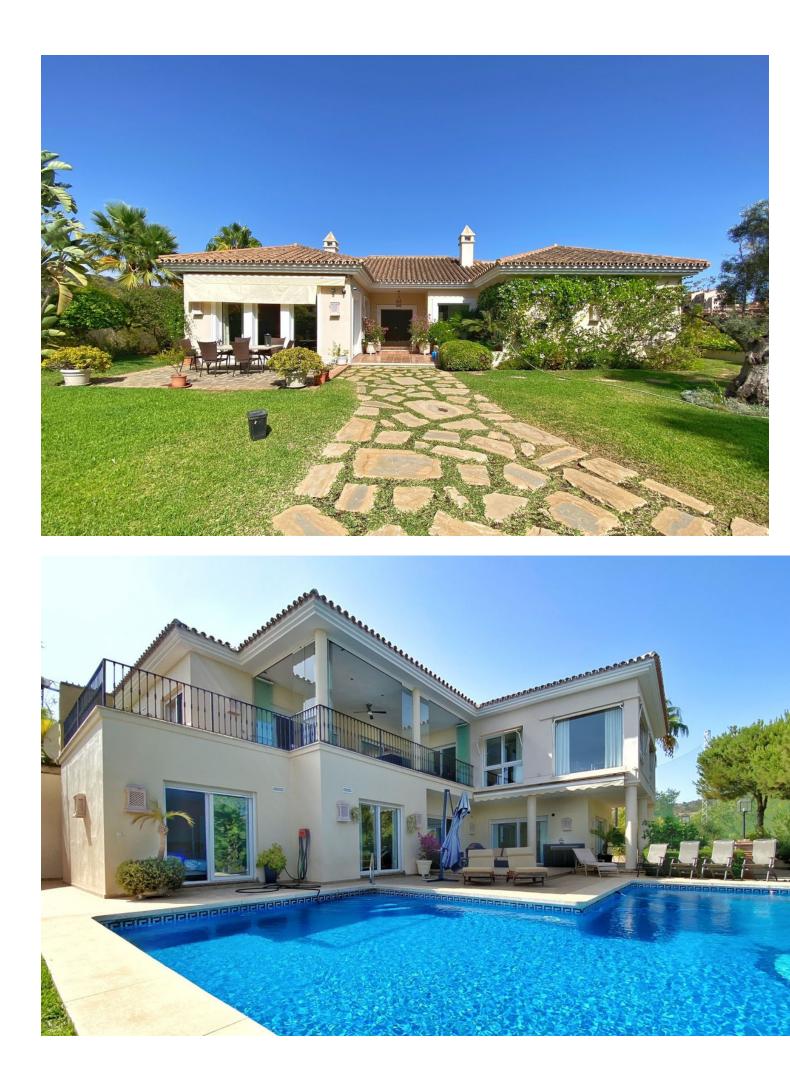

Sales - House - Elviria 1.795.000€ www.mibgroup.es +34 662 58 96 58 info@mibgroup.es Elviria

Nice villa located next to the Santa María golf course, in Elviria, located on a south-facing plot with an area of approximately 1500 m2. Surrounded by plants and trees and a beautiful and well-kept garden. The access to the house is on the main floor where we find the entrance hall, a large main room, the kitchen and next to it a dining room, a guest toilet, and a large bedroom with an en-suite bathroom with bathtub and shower. There is also a pleasant central covered porch shared by all the rooms from where you have views of the pool. On the ground floor there are 3 bedrooms with bathroom, a central room for various uses and a laundry room. All bedrooms with direct access to the garden and pool. All the ceilings are extra high, under floor heating and air-conditioning throughout the entire villa. Electric shutters and sun blinds, it all forms part of the high specifications which are too many to list them all on here There is also a separate bedroom with bathroom next to the house, which can be used for staff. The villa has large outdoor areas of gardens and terraces. Access to the house is easy through a long and wide driveway, where there is enough space to park several cars, being able to leave them outside, under a pergola cover made of wood, or inside the garage. We highly recommend a viewing to be able to appreciate all the features of this amazing property.