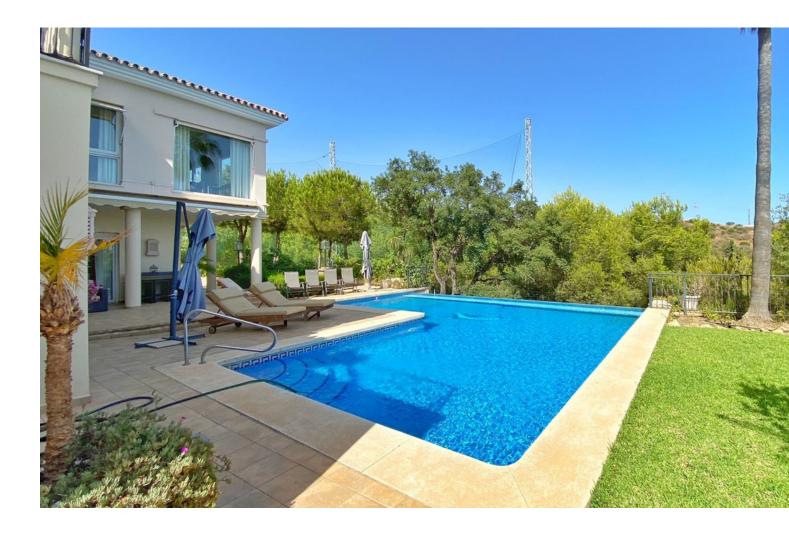

Sales - House - Elviria 1.795.000€ www.mibgroup.es +34 662 58 96 58 info@mibgroup.es Elviria

Nice villa located next to the Santa María golf course, in Elviria, located on a south-facing plot with an area of approximately 1500 m2. Surrounded by plants and trees and a beautiful and well-kept garden. The access to the house is on the main floor where we find the entrance hall, a large main room, the kitchen and next to it a dining room, a guest toilet, and a large bedroom with an en-suite bathroom with bathtub and shower. There is also a pleasant central covered porch shared by all the rooms from where you have views of the pool. On the ground floor there are 3 bedrooms with bathroom, a central room for various uses and a laundry room. All bedrooms with direct access to the garden and pool. All the ceilings are extra high, under floor heating and air-conditioning throughout the entire villa. Electric shutters and sun blinds, it all forms part of the high specifications which are too many to list them all on here There is also a separate bedroom with bathroom next to the house, which can be used for staff. The villa has large outdoor areas of gardens and terraces. Access to the house is easy through a long and wide driveway, where there is enough space to park several cars, being able to leave them outside, under a pergola cover made of wood, or inside the garage. We highly recommend a viewing to be able to appreciate all the features of this amazing property.