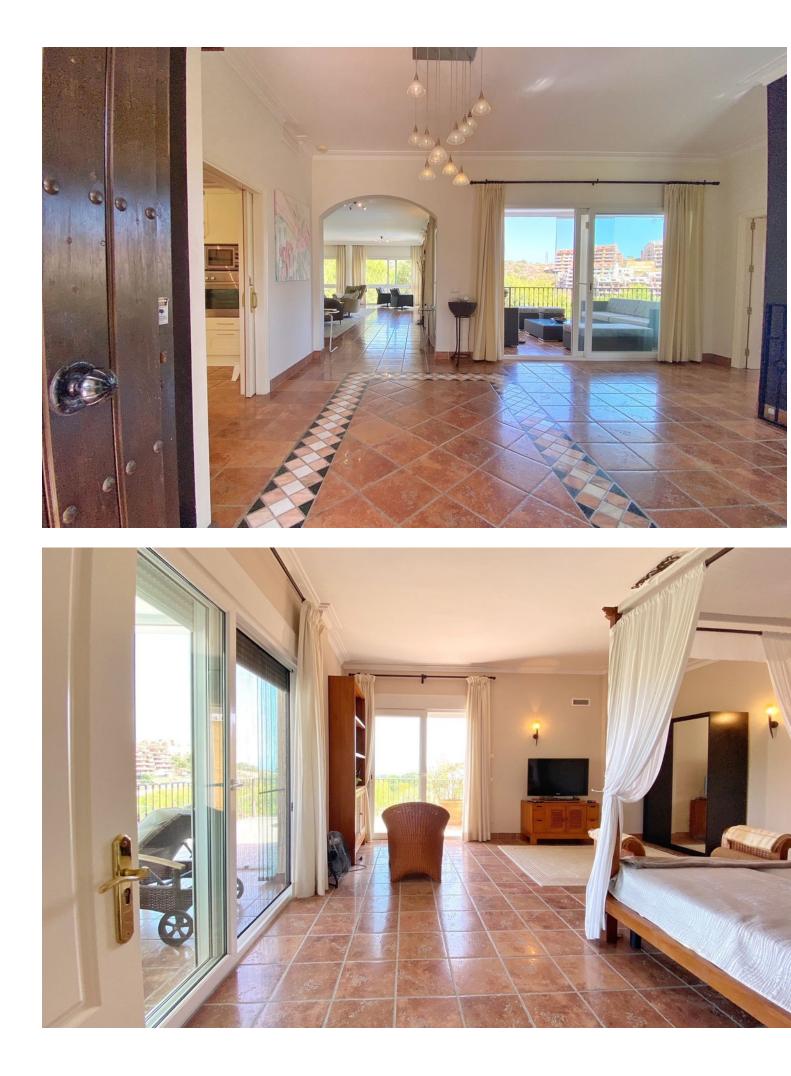

Sales - House - Elviria 1.795.000€ www.mibgroup.es +34 662 58 96 58 info@mibgroup.es Elviria

Nice villa located next to the Santa María golf course, in Elviria, located on a south-facing plot with an area of approximately 1500 m2. Surrounded by plants and trees and a beautiful and well-kept garden. The access to the house is on the main floor where we find the entrance hall, a large main room, the kitchen and next to it a dining room, a guest toilet, and a large bedroom with an en-suite bathroom with bathtub and shower. There is also a pleasant central covered porch shared by all the rooms from where you have views of the pool. On the ground floor there are 3 bedrooms with bathroom, a central room for various uses and a laundry room. All bedrooms with direct access to the garden and pool. All the ceilings are extra high, under floor heating and air-conditioning throughout the entire villa. Electric shutters and sun blinds, it all forms part of the high specifications which are too many to list them all on here There is also a separate bedroom with bathroom next to the house, which can be used for staff. The villa has large outdoor areas of gardens and terraces. Access to the house is easy through a long and wide driveway, where there is enough space to park several cars, being able to leave them outside, under a pergola cover made of wood, or inside the garage. We highly recommend a viewing to be able to appreciate all the features of this amazing property.