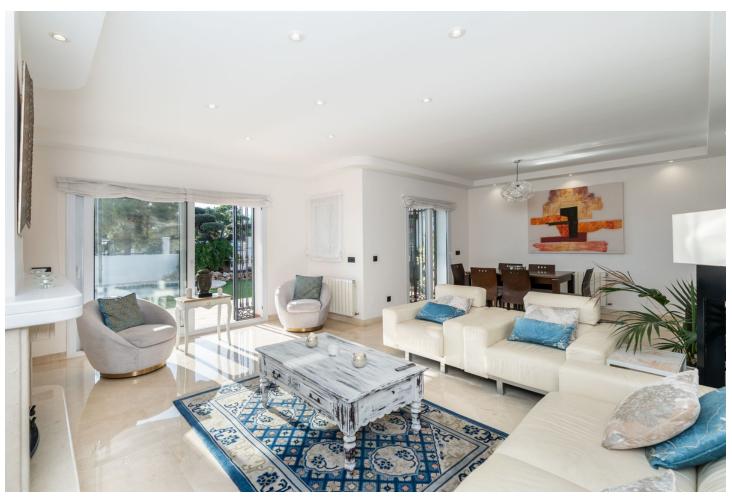

631 m<sup>2</sup>

FANTASTIC VILLA NEXT TO THE CENTER OF MARBELLA Property with an excellent location, next to the center of Marbella, in a quiet location a few minutes from all kinds of services. Independent villa in very good condition, recently renovated, distributed over two floors plus basement. The main floor has a total of four bedrooms, two bathrooms plus a toilet and a large living room with an independent kitchen. The first floor has three bedrooms, a bathroom and terraces with sea views. The basement has a cinema room or gym, cellar, storage room and garage for 3 or 4 cars. Externally it has a private pool, porch, garden and barbecue area. An ideal property for clients who want to enjoy a family villa next to the center of Marbella, ready to move into.

| Setting Suburban Close To Shops Close To Sea Close To Schools | Orientation South West                                                                                                                           | Condition  Excellent                 | Climate Control Air Conditioning Fireplace |
|---------------------------------------------------------------|--------------------------------------------------------------------------------------------------------------------------------------------------|--------------------------------------|--------------------------------------------|
| Views<br>Sea<br>Garden<br>Pool                                | Features Covered Terrace Fitted Wardrobes Near Transport Private Terrace Gym Storage Room Utility Room Ensuite Bathroom Marble Flooring Barbeque | Furniture Not Furnished              | Kitchen Fully Fitted                       |
| <b>Garden</b><br>Private                                      | Security Entry Phone                                                                                                                             | Parking Garage More Than One Private | Utilities Electricity Drinkable Water      |