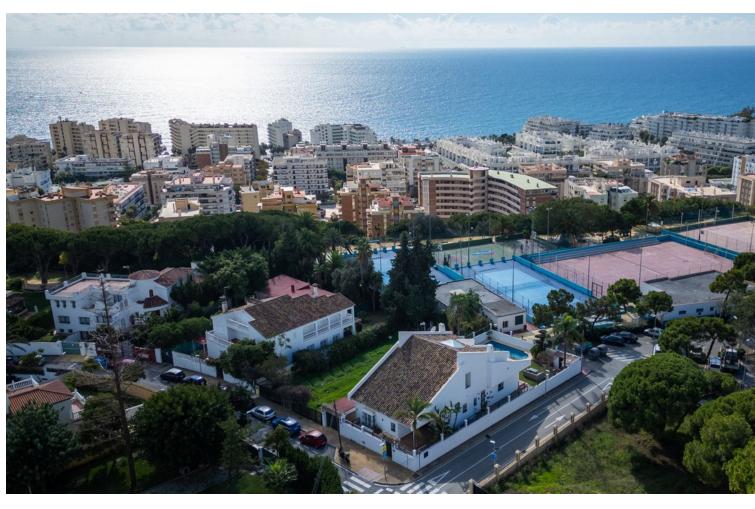

631 m<sup>2</sup>

FANTASTIC VILLA NEXT TO THE CENTER OF MARBELLA Property with an excellent location, next to the center of Marbella, in a quiet location a few minutes from all kinds of services. Independent villa in very good condition, recently renovated, distributed over two floors plus basement. The main floor has a total of four bedrooms, two bathrooms plus a toilet and a large living room with an independent kitchen. The first floor has three bedrooms, a bathroom and terraces with sea views. The basement has a cinema room or gym, cellar, storage room and garage for 3 or 4 cars. Externally it has a private pool, porch, garden and barbecue area. An ideal property for clients who want to enjoy a family villa next to the center of Marbella, ready to move into.

| Setting Suburban Close To Shops Close To Sea Close To Schools | Orientation South West                                                                                                                           | Condition  Excellent                 | Climate Control Air Conditioning Fireplace |
|---------------------------------------------------------------|--------------------------------------------------------------------------------------------------------------------------------------------------|--------------------------------------|--------------------------------------------|
| Views<br>Sea<br>Garden<br>Pool                                | Features Covered Terrace Fitted Wardrobes Near Transport Private Terrace Gym Storage Room Utility Room Ensuite Bathroom Marble Flooring Barbeque | Furniture Not Furnished              | Kitchen Fully Fitted                       |
| <b>Garden</b><br>Private                                      | Security Entry Phone                                                                                                                             | Parking Garage More Than One Private | Utilities Electricity Drinkable Water      |