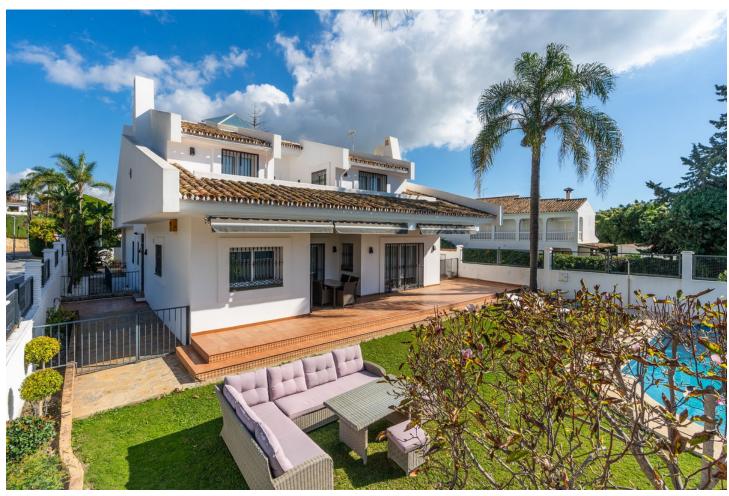

631 m<sup>2</sup>

FANTASTIC VILLA NEXT TO THE CENTER OF MARBELLA Property with an excellent location, next to the center of Marbella, in a quiet location a few minutes from all kinds of services. Independent villa in very good condition, recently renovated, distributed over two floors plus basement. The main floor has a total of four bedrooms, two bathrooms plus a toilet and a large living room with an independent kitchen. The first floor has three bedrooms, a bathroom and terraces with sea views. The basement has a cinema room or gym, cellar, storage room and garage for 3 or 4 cars. Externally it has a private pool, porch, garden and barbecue area. An ideal property for clients who want to enjoy a family villa next to the center of Marbella, ready to move into.

| Setting Suburban Close To Shops Close To Sea Close To Schools | Orientation South West                                                                                                                           | Condition  Excellent                 | Climate Control Air Conditioning Fireplace |
|---------------------------------------------------------------|--------------------------------------------------------------------------------------------------------------------------------------------------|--------------------------------------|--------------------------------------------|
| Views<br>Sea<br>Garden<br>Pool                                | Features Covered Terrace Fitted Wardrobes Near Transport Private Terrace Gym Storage Room Utility Room Ensuite Bathroom Marble Flooring Barbeque | Furniture Not Furnished              | Kitchen Fully Fitted                       |
| <b>Garden</b><br>Private                                      | Security Entry Phone                                                                                                                             | Parking Garage More Than One Private | Utilities Electricity Drinkable Water      |