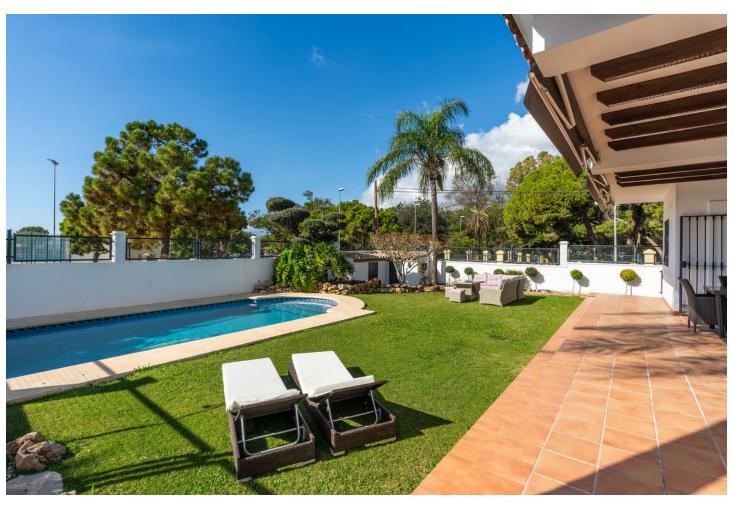

631 m<sup>2</sup>

FANTASTIC VILLA NEXT TO THE CENTER OF MARBELLA Property with an excellent location, next to the center of Marbella, in a quiet location a few minutes from all kinds of services. Independent villa in very good condition, recently renovated, distributed over two floors plus basement. The main floor has a total of four bedrooms, two bathrooms plus a toilet and a large living room with an independent kitchen. The first floor has three bedrooms, a bathroom and terraces with sea views. The basement has a cinema room or gym, cellar, storage room and garage for 3 or 4 cars. Externally it has a private pool, porch, garden and barbecue area. An ideal property for clients who want to enjoy a family villa next to the center of Marbella, ready to move into.

| Setting Suburban Close To Shops Close To Sea Close To Schools | Orientation South West                                                                                                                           | Condition  Excellent                 | Climate Control Air Conditioning Fireplace |
|---------------------------------------------------------------|--------------------------------------------------------------------------------------------------------------------------------------------------|--------------------------------------|--------------------------------------------|
| Views<br>Sea<br>Garden<br>Pool                                | Features Covered Terrace Fitted Wardrobes Near Transport Private Terrace Gym Storage Room Utility Room Ensuite Bathroom Marble Flooring Barbeque | Furniture Not Furnished              | Kitchen Fully Fitted                       |
| <b>Garden</b><br>Private                                      | Security Entry Phone                                                                                                                             | Parking Garage More Than One Private | Utilities Electricity Drinkable Water      |