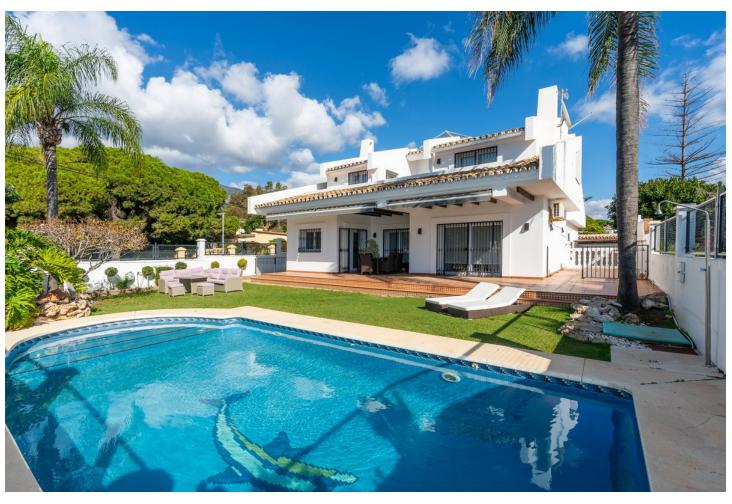

631 m<sup>2</sup>

FANTASTIC VILLA NEXT TO THE CENTER OF MARBELLA Property with an excellent location, next to the center of Marbella, in a quiet location a few minutes from all kinds of services. Independent villa in very good condition, recently renovated, distributed over two floors plus basement. The main floor has a total of four bedrooms, two bathrooms plus a toilet and a large living room with an independent kitchen. The first floor has three bedrooms, a bathroom and terraces with sea views. The basement has a cinema room or gym, cellar, storage room and garage for 3 or 4 cars. Externally it has a private pool, porch, garden and barbecue area. An ideal property for clients who want to enjoy a family villa next to the center of Marbella, ready to move into.

| Setting Suburban Close To Shops Close To Sea Close To Schools | Orientation South West                                                                                                                           | Condition  Excellent                 | Climate Control Air Conditioning Fireplace |
|---------------------------------------------------------------|--------------------------------------------------------------------------------------------------------------------------------------------------|--------------------------------------|--------------------------------------------|
| Views<br>Sea<br>Garden<br>Pool                                | Features Covered Terrace Fitted Wardrobes Near Transport Private Terrace Gym Storage Room Utility Room Ensuite Bathroom Marble Flooring Barbeque | Furniture Not Furnished              | Kitchen Fully Fitted                       |
| <b>Garden</b><br>Private                                      | Security Entry Phone                                                                                                                             | Parking Garage More Than One Private | Utilities Electricity Drinkable Water      |