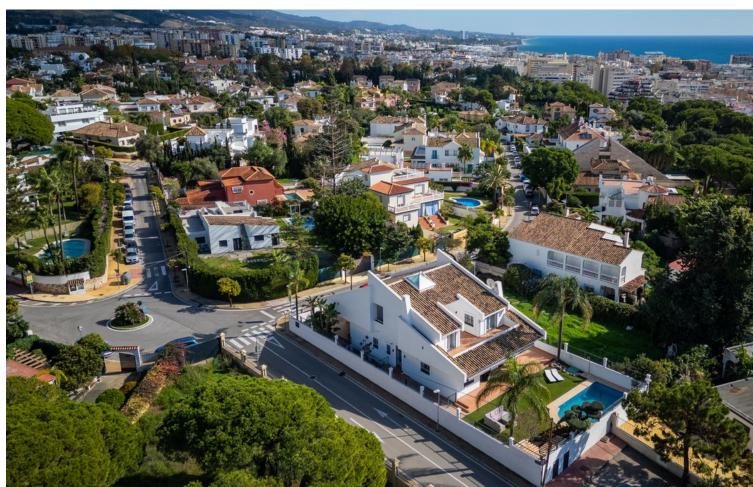

631 m<sup>2</sup>

FANTASTIC VILLA NEXT TO THE CENTER OF MARBELLA Property with an excellent location, next to the center of Marbella, in a quiet location a few minutes from all kinds of services. Independent villa in very good condition, recently renovated, distributed over two floors plus basement. The main floor has a total of four bedrooms, two bathrooms plus a toilet and a large living room with an independent kitchen. The first floor has three bedrooms, a bathroom and terraces with sea views. The basement has a cinema room or gym, cellar, storage room and garage for 3 or 4 cars. Externally it has a private pool, porch, garden and barbecue area. An ideal property for clients who want to enjoy a family villa next to the center of Marbella, ready to move into.

| Setting Suburban Close To Shops Close To Sea Close To Schools | Orientation South West                                                                                                                           | Condition  Excellent                 | Climate Control Air Conditioning Fireplace |
|---------------------------------------------------------------|--------------------------------------------------------------------------------------------------------------------------------------------------|--------------------------------------|--------------------------------------------|
| Views<br>Sea<br>Garden<br>Pool                                | Features Covered Terrace Fitted Wardrobes Near Transport Private Terrace Gym Storage Room Utility Room Ensuite Bathroom Marble Flooring Barbeque | Furniture Not Furnished              | Kitchen Fully Fitted                       |
| <b>Garden</b><br>Private                                      | Security Entry Phone                                                                                                                             | Parking Garage More Than One Private | Utilities Electricity Drinkable Water      |