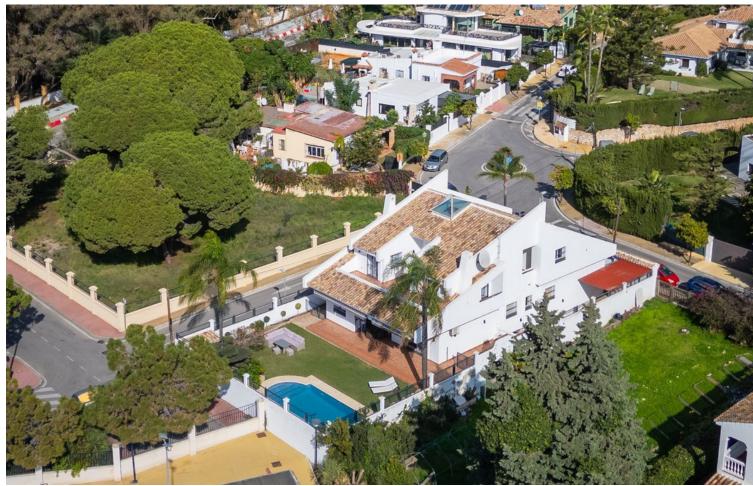

631 m<sup>2</sup>

FANTASTIC VILLA NEXT TO THE CENTER OF MARBELLA Property with an excellent location, next to the center of Marbella, in a quiet location a few minutes from all kinds of services. Independent villa in very good condition, recently renovated, distributed over two floors plus basement. The main floor has a total of four bedrooms, two bathrooms plus a toilet and a large living room with an independent kitchen. The first floor has three bedrooms, a bathroom and terraces with sea views. The basement has a cinema room or gym, cellar, storage room and garage for 3 or 4 cars. Externally it has a private pool, porch, garden and barbecue area. An ideal property for clients who want to enjoy a family villa next to the center of Marbella, ready to move into.

| Setting Suburban Close To Shops Close To Sea Close To Schools | Orientation South West                                                                                                                           | Condition  Excellent                 | Climate Control Air Conditioning Fireplace |
|---------------------------------------------------------------|--------------------------------------------------------------------------------------------------------------------------------------------------|--------------------------------------|--------------------------------------------|
| Views<br>Sea<br>Garden<br>Pool                                | Features Covered Terrace Fitted Wardrobes Near Transport Private Terrace Gym Storage Room Utility Room Ensuite Bathroom Marble Flooring Barbeque | Furniture Not Furnished              | Kitchen Fully Fitted                       |
| <b>Garden</b><br>Private                                      | Security Entry Phone                                                                                                                             | Parking Garage More Than One Private | Utilities Electricity Drinkable Water      |