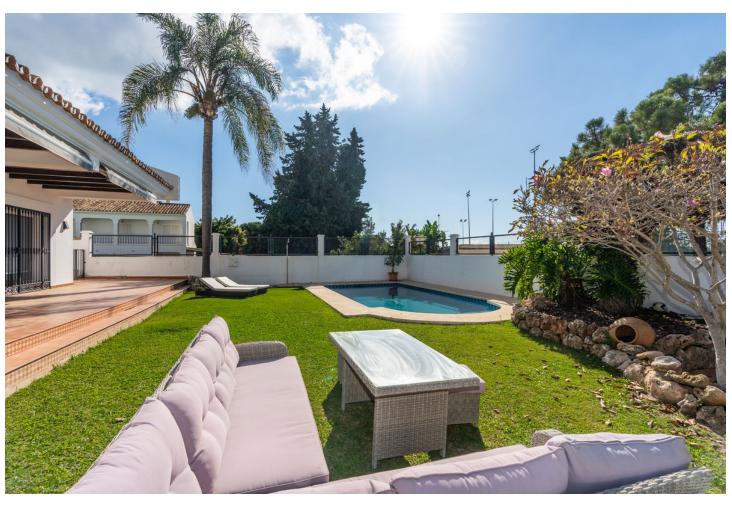

631 m<sup>2</sup>

FANTASTIC VILLA NEXT TO THE CENTER OF MARBELLA Property with an excellent location, next to the center of Marbella, in a quiet location a few minutes from all kinds of services. Independent villa in very good condition, recently renovated, distributed over two floors plus basement. The main floor has a total of four bedrooms, two bathrooms plus a toilet and a large living room with an independent kitchen. The first floor has three bedrooms, a bathroom and terraces with sea views. The basement has a cinema room or gym, cellar, storage room and garage for 3 or 4 cars. Externally it has a private pool, porch, garden and barbecue area. An ideal property for clients who want to enjoy a family villa next to the center of Marbella, ready to move into.