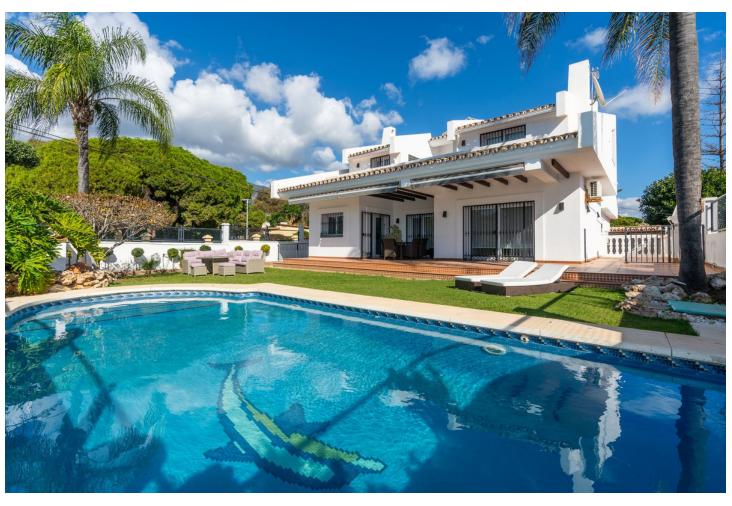

631 m<sup>2</sup>

FANTASTIC VILLA NEXT TO THE CENTER OF MARBELLA Property with an excellent location, next to the center of Marbella, in a quiet location a few minutes from all kinds of services. Independent villa in very good condition, recently renovated, distributed over two floors plus basement. The main floor has a total of four bedrooms, two bathrooms plus a toilet and a large living room with an independent kitchen. The first floor has three bedrooms, a bathroom and terraces with sea views. The basement has a cinema room or gym, cellar, storage room and garage for 3 or 4 cars. Externally it has a private pool, porch, garden and barbecue area. An ideal property for clients who want to enjoy a family villa next to the center of Marbella, ready to move into.

| Setting Suburban Close To Shops Close To Sea Close To Schools | Orientation South West                                                                                                                           | Condition  Excellent                 | Climate Control Air Conditioning Fireplace |
|---------------------------------------------------------------|--------------------------------------------------------------------------------------------------------------------------------------------------|--------------------------------------|--------------------------------------------|
| Views<br>Sea<br>Garden<br>Pool                                | Features Covered Terrace Fitted Wardrobes Near Transport Private Terrace Gym Storage Room Utility Room Ensuite Bathroom Marble Flooring Barbeque | Furniture Not Furnished              | Kitchen Fully Fitted                       |
| <b>Garden</b><br>Private                                      | Security Entry Phone                                                                                                                             | Parking Garage More Than One Private | Utilities Electricity Drinkable Water      |