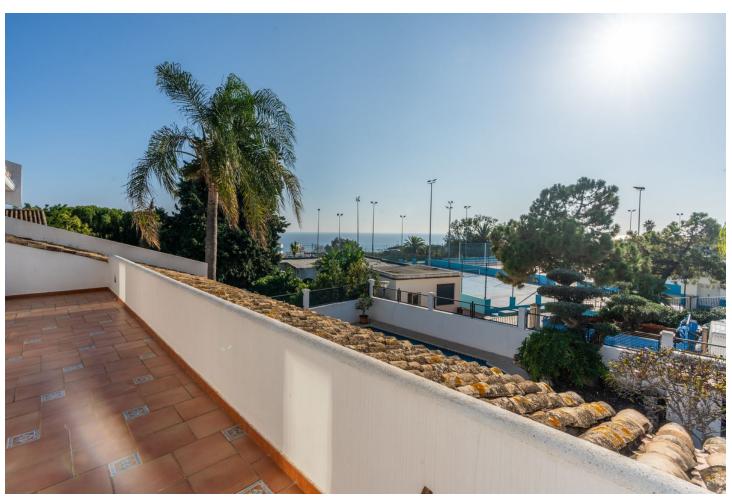

631 m<sup>2</sup>

FANTASTIC VILLA NEXT TO THE CENTER OF MARBELLA Property with an excellent location, next to the center of Marbella, in a quiet location a few minutes from all kinds of services. Independent villa in very good condition, recently renovated, distributed over two floors plus basement. The main floor has a total of four bedrooms, two bathrooms plus a toilet and a large living room with an independent kitchen. The first floor has three bedrooms, a bathroom and terraces with sea views. The basement has a cinema room or gym, cellar, storage room and garage for 3 or 4 cars. Externally it has a private pool, porch, garden and barbecue area. An ideal property for clients who want to enjoy a family villa next to the center of Marbella, ready to move into.

| Setting Suburban Close To Shops Close To Sea Close To Schools | Orientation South West                                                                                                                           | Condition  Excellent                 | Climate Control Air Conditioning Fireplace |
|---------------------------------------------------------------|--------------------------------------------------------------------------------------------------------------------------------------------------|--------------------------------------|--------------------------------------------|
| Views<br>Sea<br>Garden<br>Pool                                | Features Covered Terrace Fitted Wardrobes Near Transport Private Terrace Gym Storage Room Utility Room Ensuite Bathroom Marble Flooring Barbeque | Furniture Not Furnished              | Kitchen Fully Fitted                       |
| <b>Garden</b><br>Private                                      | Security Entry Phone                                                                                                                             | Parking Garage More Than One Private | Utilities Electricity Drinkable Water      |