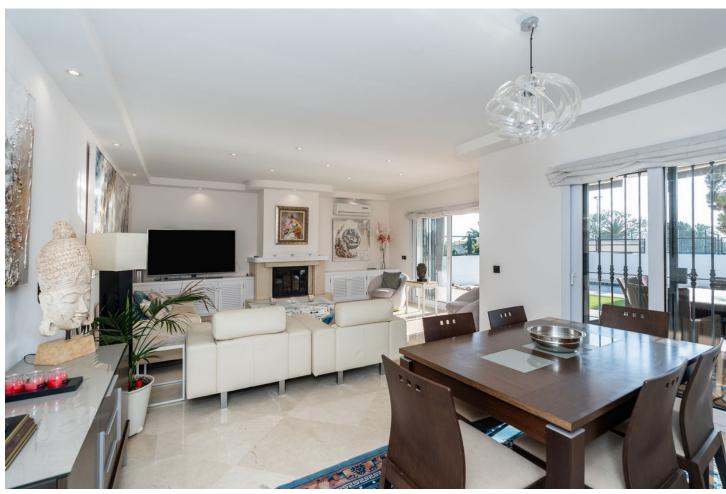

631 m<sup>2</sup>

FANTASTIC VILLA NEXT TO THE CENTER OF MARBELLA Property with an excellent location, next to the center of Marbella, in a quiet location a few minutes from all kinds of services. Independent villa in very good condition, recently renovated, distributed over two floors plus basement. The main floor has a total of four bedrooms, two bathrooms plus a toilet and a large living room with an independent kitchen. The first floor has three bedrooms, a bathroom and terraces with sea views. The basement has a cinema room or gym, cellar, storage room and garage for 3 or 4 cars. Externally it has a private pool, porch, garden and barbecue area. An ideal property for clients who want to enjoy a family villa next to the center of Marbella, ready to move into.