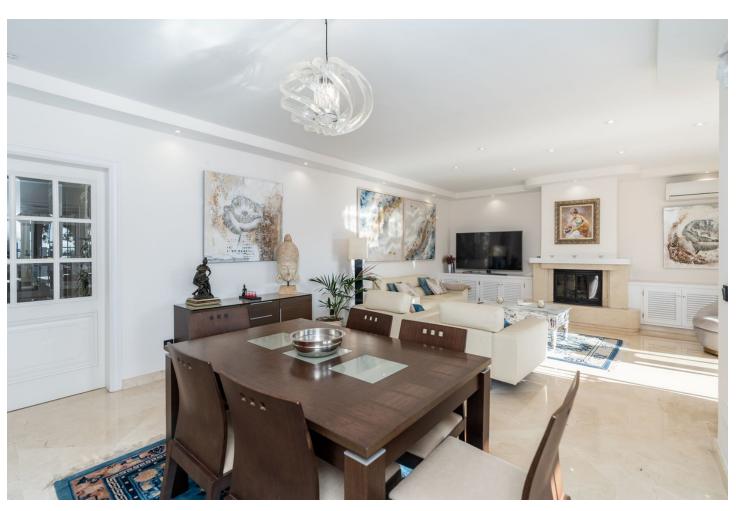

631 m<sup>2</sup>

FANTASTIC VILLA NEXT TO THE CENTER OF MARBELLA Property with an excellent location, next to the center of Marbella, in a quiet location a few minutes from all kinds of services. Independent villa in very good condition, recently renovated, distributed over two floors plus basement. The main floor has a total of four bedrooms, two bathrooms plus a toilet and a large living room with an independent kitchen. The first floor has three bedrooms, a bathroom and terraces with sea views. The basement has a cinema room or gym, cellar, storage room and garage for 3 or 4 cars. Externally it has a private pool, porch, garden and barbecue area. An ideal property for clients who want to enjoy a family villa next to the center of Marbella, ready to move into.

| Setting Suburban Close To Shops Close To Sea Close To Schools | Orientation South West                                                                                                                           | Condition  Excellent                 | Climate Control Air Conditioning Fireplace |
|---------------------------------------------------------------|--------------------------------------------------------------------------------------------------------------------------------------------------|--------------------------------------|--------------------------------------------|
| Views<br>Sea<br>Garden<br>Pool                                | Features Covered Terrace Fitted Wardrobes Near Transport Private Terrace Gym Storage Room Utility Room Ensuite Bathroom Marble Flooring Barbeque | Furniture Not Furnished              | Kitchen Fully Fitted                       |
| <b>Garden</b><br>Private                                      | Security Entry Phone                                                                                                                             | Parking Garage More Than One Private | Utilities Electricity Drinkable Water      |