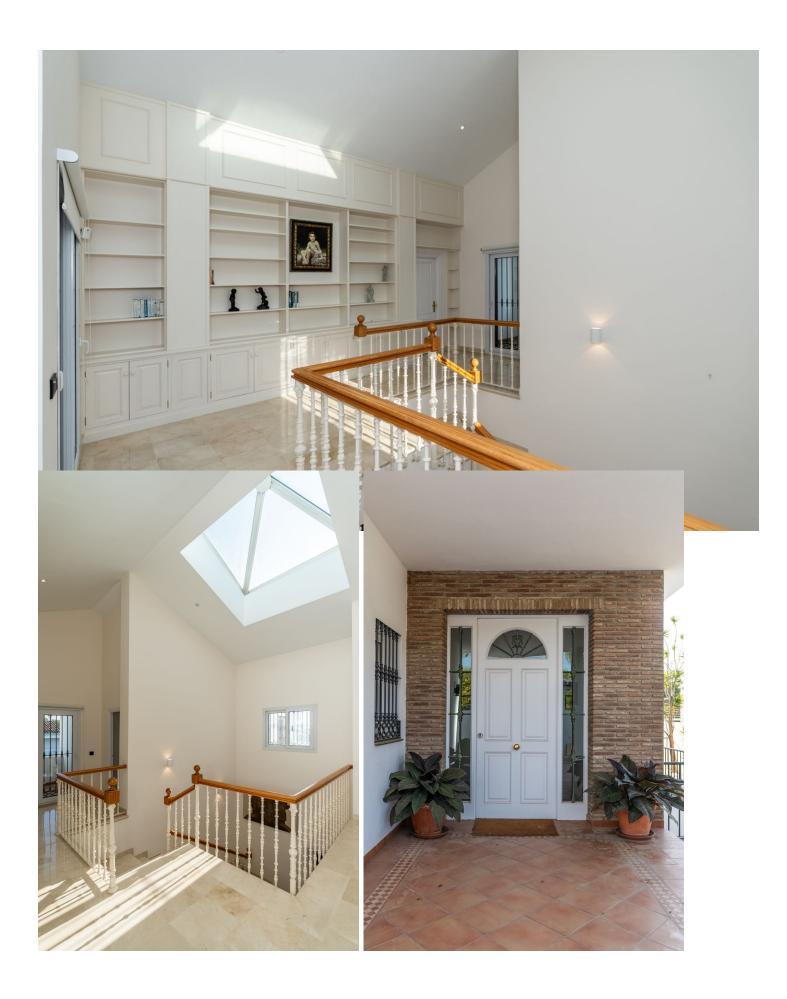

631 m<sup>2</sup>

FANTASTIC VILLA NEXT TO THE CENTER OF MARBELLA Property with an excellent location, next to the center of Marbella, in a quiet location a few minutes from all kinds of services. Independent villa in very good condition, recently renovated, distributed over two floors plus basement. The main floor has a total of four bedrooms, two bathrooms plus a toilet and a large living room with an independent kitchen. The first floor has three bedrooms, a bathroom and terraces with sea views. The basement has a cinema room or gym, cellar, storage room and garage for 3 or 4 cars. Externally it has a private pool, porch, garden and barbecue area. An ideal property for clients who want to enjoy a family villa next to the center of Marbella, ready to move into.