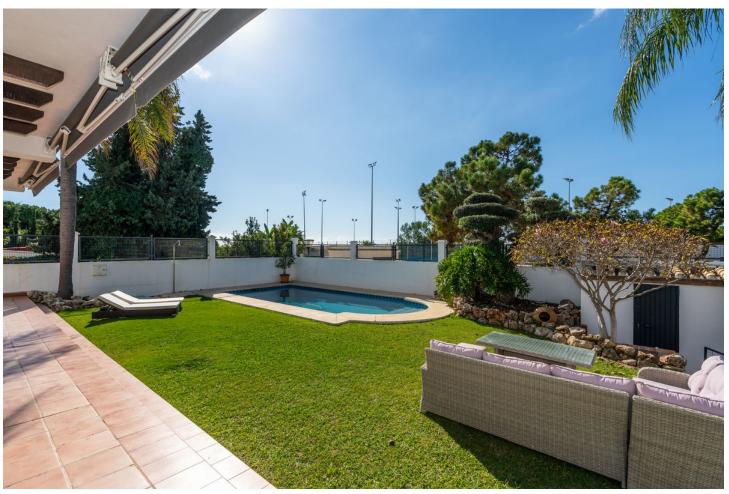

631 m<sup>2</sup>

FANTASTIC VILLA NEXT TO THE CENTER OF MARBELLA Property with an excellent location, next to the center of Marbella, in a quiet location a few minutes from all kinds of services. Independent villa in very good condition, recently renovated, distributed over two floors plus basement. The main floor has a total of four bedrooms, two bathrooms plus a toilet and a large living room with an independent kitchen. The first floor has three bedrooms, a bathroom and terraces with sea views. The basement has a cinema room or gym, cellar, storage room and garage for 3 or 4 cars. Externally it has a private pool, porch, garden and barbecue area. An ideal property for clients who want to enjoy a family villa next to the center of Marbella, ready to move into.

| Setting Suburban Close To Shops Close To Sea Close To Schools | Orientation South West                                                                                                                           | Condition  Excellent                 | Climate Control Air Conditioning Fireplace |
|---------------------------------------------------------------|--------------------------------------------------------------------------------------------------------------------------------------------------|--------------------------------------|--------------------------------------------|
| Views<br>Sea<br>Garden<br>Pool                                | Features Covered Terrace Fitted Wardrobes Near Transport Private Terrace Gym Storage Room Utility Room Ensuite Bathroom Marble Flooring Barbeque | Furniture Not Furnished              | Kitchen Fully Fitted                       |
| <b>Garden</b><br>Private                                      | Security Entry Phone                                                                                                                             | Parking Garage More Than One Private | Utilities Electricity Drinkable Water      |