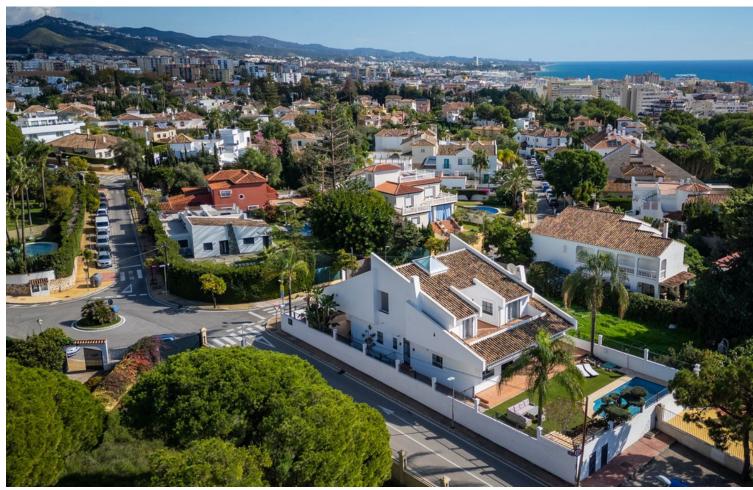

631 m<sup>2</sup>

FANTASTIC VILLA NEXT TO THE CENTER OF MARBELLA Property with an excellent location, next to the center of Marbella, in a quiet location a few minutes from all kinds of services. Independent villa in very good condition, recently renovated, distributed over two floors plus basement. The main floor has a total of four bedrooms, two bathrooms plus a toilet and a large living room with an independent kitchen. The first floor has three bedrooms, a bathroom and terraces with sea views. The basement has a cinema room or gym, cellar, storage room and garage for 3 or 4 cars. Externally it has a private pool, porch, garden and barbecue area. An ideal property for clients who want to enjoy a family villa next to the center of Marbella, ready to move into.

| Setting Suburban Close To Shops Close To Sea Close To Schools | Orientation South West                                                                                                                           | Condition  Excellent                 | Climate Control Air Conditioning Fireplace |
|---------------------------------------------------------------|--------------------------------------------------------------------------------------------------------------------------------------------------|--------------------------------------|--------------------------------------------|
| Views<br>Sea<br>Garden<br>Pool                                | Features Covered Terrace Fitted Wardrobes Near Transport Private Terrace Gym Storage Room Utility Room Ensuite Bathroom Marble Flooring Barbeque | Furniture Not Furnished              | Kitchen Fully Fitted                       |
| <b>Garden</b><br>Private                                      | Security Entry Phone                                                                                                                             | Parking Garage More Than One Private | Utilities Electricity Drinkable Water      |