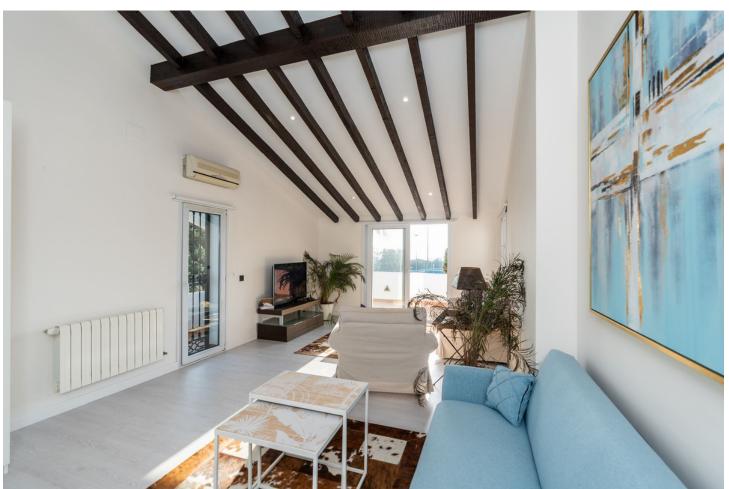

631 m<sup>2</sup>

FANTASTIC VILLA NEXT TO THE CENTER OF MARBELLA Property with an excellent location, next to the center of Marbella, in a quiet location a few minutes from all kinds of services. Independent villa in very good condition, recently renovated, distributed over two floors plus basement. The main floor has a total of four bedrooms, two bathrooms plus a toilet and a large living room with an independent kitchen. The first floor has three bedrooms, a bathroom and terraces with sea views. The basement has a cinema room or gym, cellar, storage room and garage for 3 or 4 cars. Externally it has a private pool, porch, garden and barbecue area. An ideal property for clients who want to enjoy a family villa next to the center of Marbella, ready to move into.

| Setting Suburban Close To Shops Close To Sea Close To Schools | Orientation South West                                                                                                                           | Condition  Excellent                 | Climate Control Air Conditioning Fireplace |
|---------------------------------------------------------------|--------------------------------------------------------------------------------------------------------------------------------------------------|--------------------------------------|--------------------------------------------|
| Views<br>Sea<br>Garden<br>Pool                                | Features Covered Terrace Fitted Wardrobes Near Transport Private Terrace Gym Storage Room Utility Room Ensuite Bathroom Marble Flooring Barbeque | Furniture Not Furnished              | Kitchen Fully Fitted                       |
| <b>Garden</b><br>Private                                      | Security Entry Phone                                                                                                                             | Parking Garage More Than One Private | Utilities Electricity Drinkable Water      |