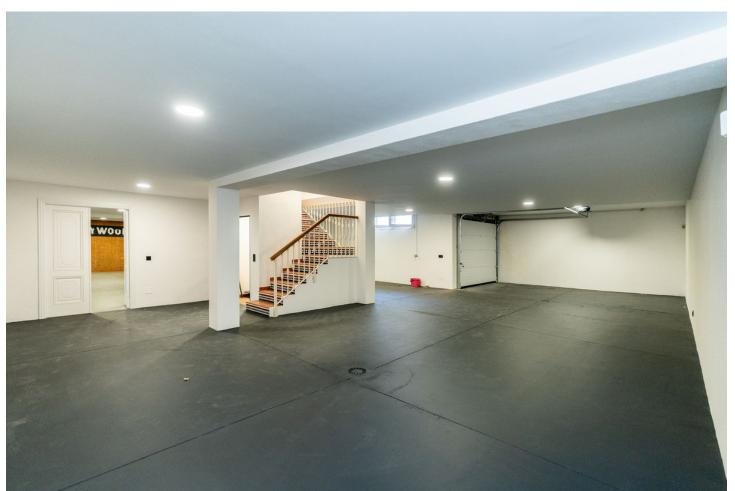

631 m<sup>2</sup>

FANTASTIC VILLA NEXT TO THE CENTER OF MARBELLA Property with an excellent location, next to the center of Marbella, in a quiet location a few minutes from all kinds of services. Independent villa in very good condition, recently renovated, distributed over two floors plus basement. The main floor has a total of four bedrooms, two bathrooms plus a toilet and a large living room with an independent kitchen. The first floor has three bedrooms, a bathroom and terraces with sea views. The basement has a cinema room or gym, cellar, storage room and garage for 3 or 4 cars. Externally it has a private pool, porch, garden and barbecue area. An ideal property for clients who want to enjoy a family villa next to the center of Marbella, ready to move into.

| Setting Suburban Close To Shops Close To Sea Close To Schools | Orientation South West                                                                                                                           | Condition  Excellent                 | Climate Control Air Conditioning Fireplace |
|---------------------------------------------------------------|--------------------------------------------------------------------------------------------------------------------------------------------------|--------------------------------------|--------------------------------------------|
| Views<br>Sea<br>Garden<br>Pool                                | Features Covered Terrace Fitted Wardrobes Near Transport Private Terrace Gym Storage Room Utility Room Ensuite Bathroom Marble Flooring Barbeque | Furniture Not Furnished              | Kitchen Fully Fitted                       |
| <b>Garden</b><br>Private                                      | Security Entry Phone                                                                                                                             | Parking Garage More Than One Private | Utilities Electricity Drinkable Water      |