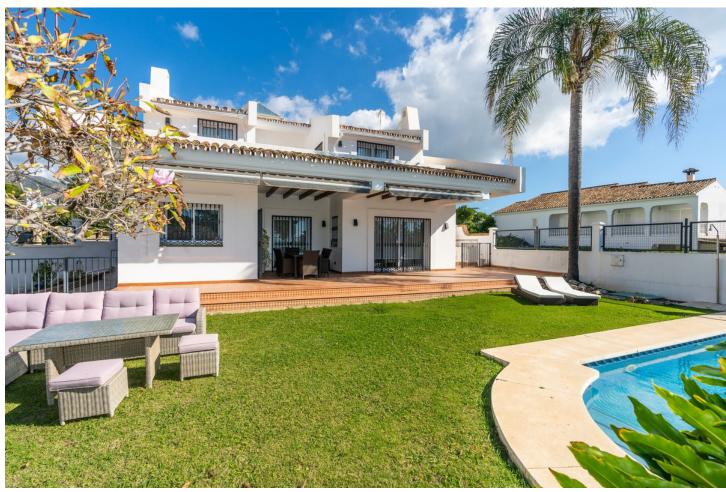

631 m<sup>2</sup>

FANTASTIC VILLA NEXT TO THE CENTER OF MARBELLA Property with an excellent location, next to the center of Marbella, in a quiet location a few minutes from all kinds of services. Independent villa in very good condition, recently renovated, distributed over two floors plus basement. The main floor has a total of four bedrooms, two bathrooms plus a toilet and a large living room with an independent kitchen. The first floor has three bedrooms, a bathroom and terraces with sea views. The basement has a cinema room or gym, cellar, storage room and garage for 3 or 4 cars. Externally it has a private pool, porch, garden and barbecue area. An ideal property for clients who want to enjoy a family villa next to the center of Marbella, ready to move into.

| Setting Suburban Close To Shops Close To Sea Close To Schools | Orientation South West                                                                                                                           | Condition  Excellent                 | Climate Control Air Conditioning Fireplace |
|---------------------------------------------------------------|--------------------------------------------------------------------------------------------------------------------------------------------------|--------------------------------------|--------------------------------------------|
| Views<br>Sea<br>Garden<br>Pool                                | Features Covered Terrace Fitted Wardrobes Near Transport Private Terrace Gym Storage Room Utility Room Ensuite Bathroom Marble Flooring Barbeque | Furniture Not Furnished              | Kitchen Fully Fitted                       |
| <b>Garden</b><br>Private                                      | Security Entry Phone                                                                                                                             | Parking Garage More Than One Private | Utilities Electricity Drinkable Water      |