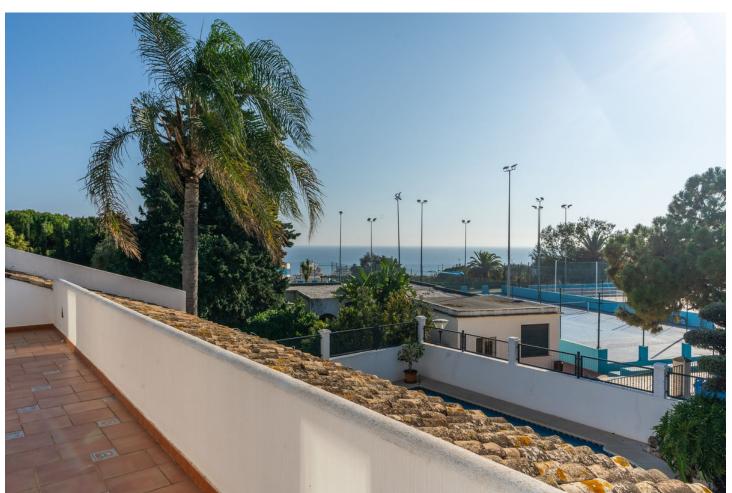

631 m<sup>2</sup>

FANTASTIC VILLA NEXT TO THE CENTER OF MARBELLA Property with an excellent location, next to the center of Marbella, in a quiet location a few minutes from all kinds of services. Independent villa in very good condition, recently renovated, distributed over two floors plus basement. The main floor has a total of four bedrooms, two bathrooms plus a toilet and a large living room with an independent kitchen. The first floor has three bedrooms, a bathroom and terraces with sea views. The basement has a cinema room or gym, cellar, storage room and garage for 3 or 4 cars. Externally it has a private pool, porch, garden and barbecue area. An ideal property for clients who want to enjoy a family villa next to the center of Marbella, ready to move into.

| Setting Suburban Close To Shops Close To Sea Close To Schools | Orientation South West                                                                                                                           | Condition  Excellent                 | Climate Control Air Conditioning Fireplace |
|---------------------------------------------------------------|--------------------------------------------------------------------------------------------------------------------------------------------------|--------------------------------------|--------------------------------------------|
| Views<br>Sea<br>Garden<br>Pool                                | Features Covered Terrace Fitted Wardrobes Near Transport Private Terrace Gym Storage Room Utility Room Ensuite Bathroom Marble Flooring Barbeque | Furniture Not Furnished              | Kitchen Fully Fitted                       |
| <b>Garden</b><br>Private                                      | Security Entry Phone                                                                                                                             | Parking Garage More Than One Private | Utilities Electricity Drinkable Water      |