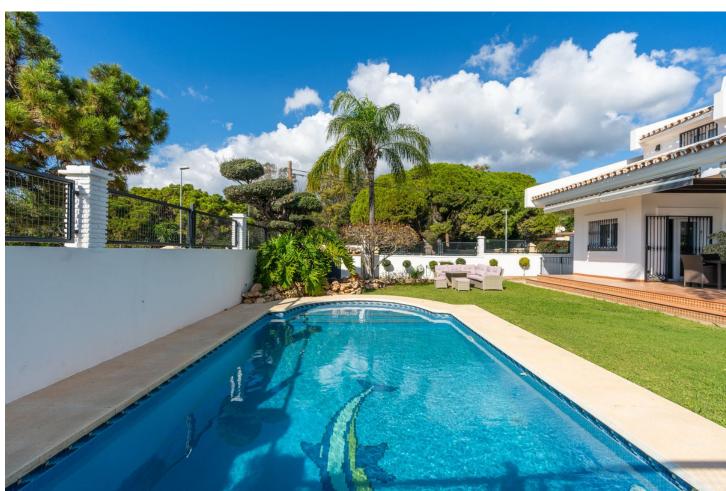

631 m<sup>2</sup>

FANTASTIC VILLA NEXT TO THE CENTER OF MARBELLA Property with an excellent location, next to the center of Marbella, in a quiet location a few minutes from all kinds of services. Independent villa in very good condition, recently renovated, distributed over two floors plus basement. The main floor has a total of four bedrooms, two bathrooms plus a toilet and a large living room with an independent kitchen. The first floor has three bedrooms, a bathroom and terraces with sea views. The basement has a cinema room or gym, cellar, storage room and garage for 3 or 4 cars. Externally it has a private pool, porch, garden and barbecue area. An ideal property for clients who want to enjoy a family villa next to the center of Marbella, ready to move into.

| Setting Suburban Close To Shops Close To Sea Close To Schools | Orientation South West                                                                                                                           | Condition  Excellent                 | Climate Control Air Conditioning Fireplace |
|---------------------------------------------------------------|--------------------------------------------------------------------------------------------------------------------------------------------------|--------------------------------------|--------------------------------------------|
| Views<br>Sea<br>Garden<br>Pool                                | Features Covered Terrace Fitted Wardrobes Near Transport Private Terrace Gym Storage Room Utility Room Ensuite Bathroom Marble Flooring Barbeque | Furniture Not Furnished              | Kitchen Fully Fitted                       |
| <b>Garden</b><br>Private                                      | Security Entry Phone                                                                                                                             | Parking Garage More Than One Private | Utilities Electricity Drinkable Water      |