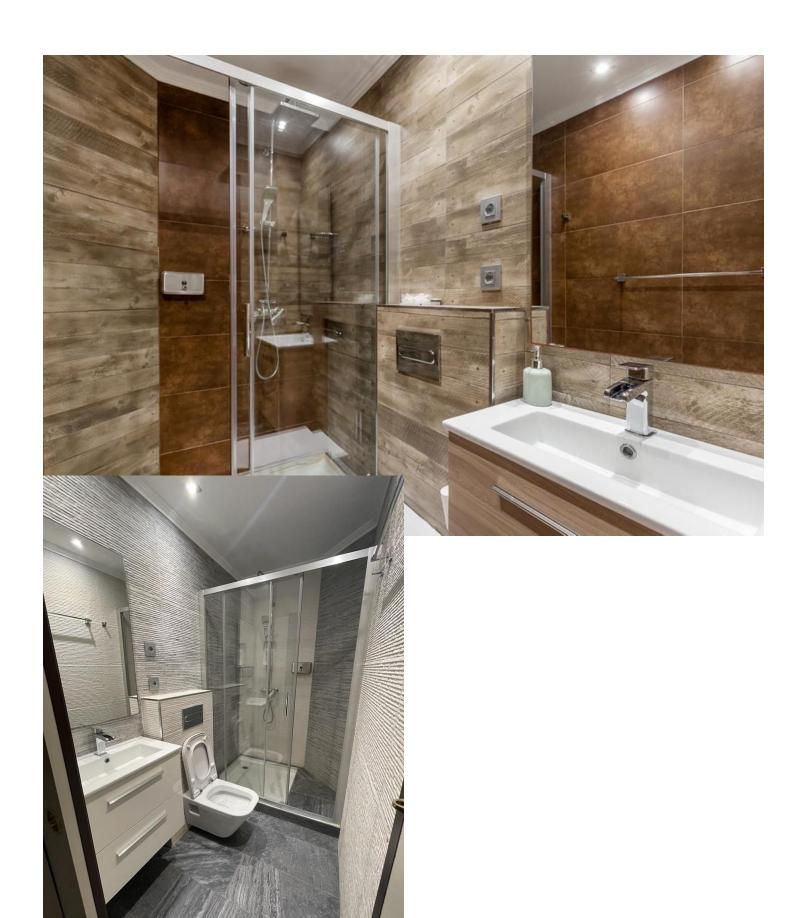

## Sales - Commercial - Puerto Banús 260.000€

www.mibgroup.es +34 662 58 96 58 info@mibgroup.es

Ref.-ID: MIBGR4133854 Puerto Banús Commercial

Community: 1,356 EUR / year

4

2

120 m2

This commercial premises in Cristamar shopping center, Puerto Banús, has been completely renovated and equipped, making it an ideal option to establish a massage parlor, hairdresser or other type of business. It also represents an excellent investment opportunity and may be rented out for 2500 per month. It has 4 separate rooms and 2 toilets, a reception and laundry space. Even though it doesn't have an entrance from the street directly, it is perfectly located just in the middle of CC Cristamar and has an easy access. For more information and viewings, please, do not hesitate to contact us.