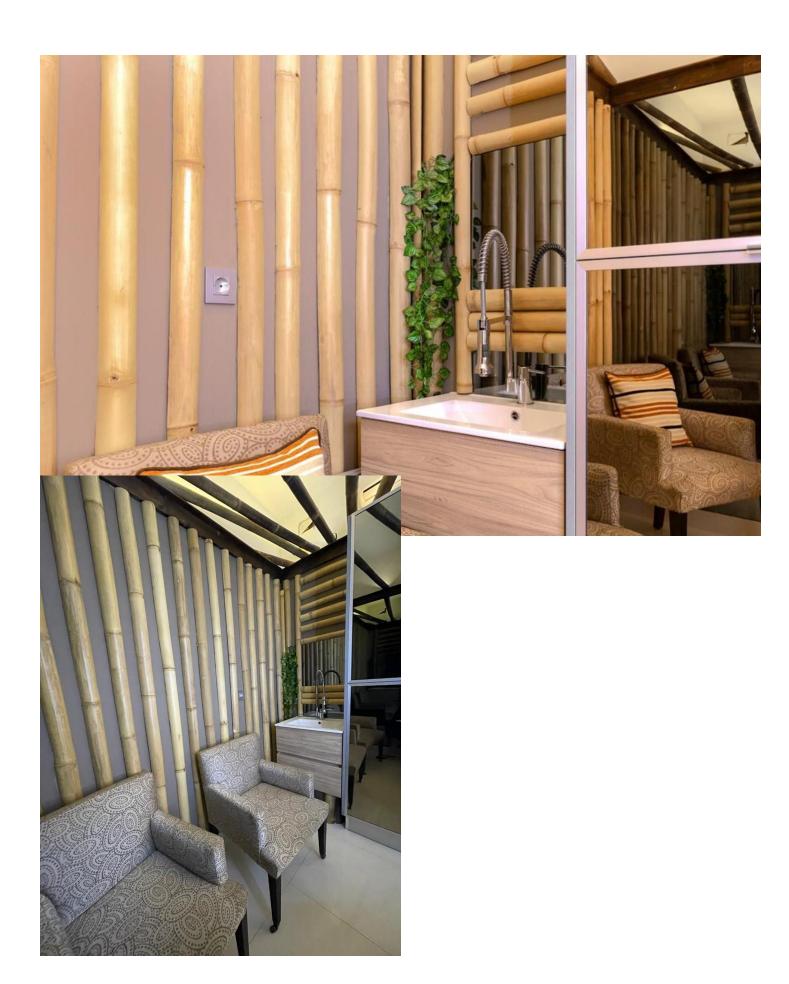

## Sales - Commercial - Puerto Banús 260.000€

www.mibgroup.es +34 662 58 96 58 info@mibgroup.es

Ref.-ID: MIBGR4133854 Puerto Banús Commercial

Community: 1,356 EUR / year

4

2

120 m2

This commercial premises in Cristamar shopping center, Puerto Banús, has been completely renovated and equipped, making it an ideal option to establish a massage parlor, hairdresser or other type of business. It also represents an excellent investment opportunity and may be rented out for 2500 per month. It has 4 separate rooms and 2 toilets, a reception and laundry space. Even though it doesn't have an entrance from the street directly, it is perfectly located just in the middle of CC Cristamar and has an easy access. For more information and viewings, please, do not hesitate to contact us.