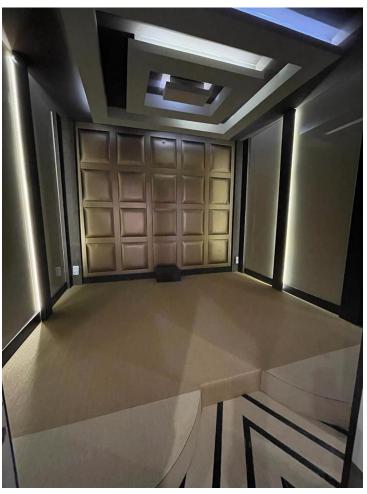

## Sales - Commercial - Puerto Banús 260.000€

www.mibgroup.es +34 662 58 96 58 info@mibgroup.es

Ref.-ID: MIBGR4133854 Puerto Banús Commercial

Community: 1,356 EUR / year

4

2

120 m2

This commercial premises in Cristamar shopping center, Puerto Banús, has been completely renovated and equipped, making it an ideal option to establish a massage parlor, hairdresser or other type of business. It also represents an excellent investment opportunity and may be rented out for 2500 per month. It has 4 separate rooms and 2 toilets, a reception and laundry space. Even though it doesn't have an entrance from the street directly, it is perfectly located just in the middle of CC Cristamar and has an easy access. For more information and viewings, please, do not hesitate to contact us.