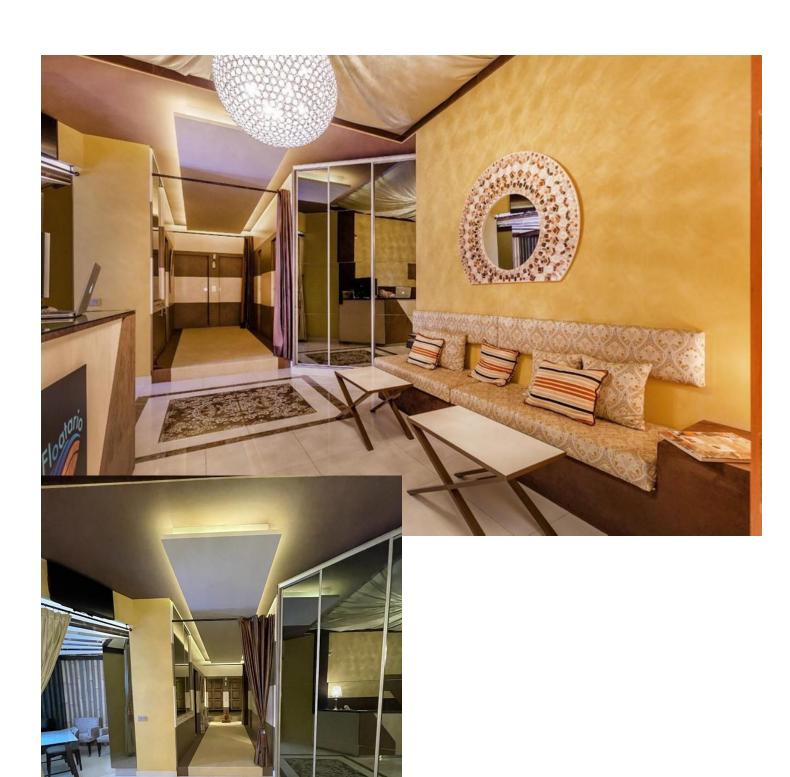

## Sales - Commercial - Puerto Banús 260.000€

www.mibgroup.es +34 662 58 96 58 info@mibgroup.es

Ref.-ID: MIBGR4133854 Puerto Banús Commercial

Community: 1,356 EUR / year

4

2

120 m2

This commercial premises in Cristamar shopping center, Puerto Banús, has been completely renovated and equipped, making it an ideal option to establish a massage parlor, hairdresser or other type of business. It also represents an excellent investment opportunity and may be rented out for 2500 per month. It has 4 separate rooms and 2 toilets, a reception and laundry space. Even though it doesn't have an entrance from the street directly, it is perfectly located just in the middle of CC Cristamar and has an easy access. For more information and viewings, please, do not hesitate to contact us.