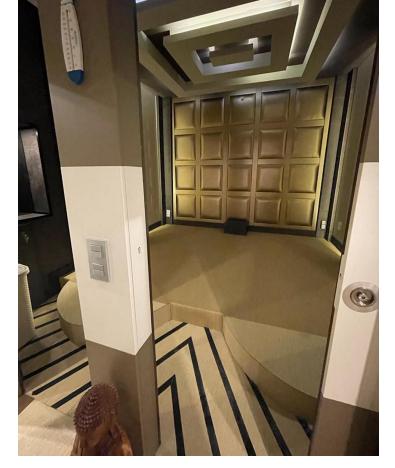

## Sales - Commercial - Puerto Banús 260.000€

www.mibgroup.es +34 662 58 96 58 info@mibgroup.es

Ref.-ID: MIBGR4133854 Puerto Banús Commercial

Community: 1,356 EUR / year

4

2

120 m2

This commercial premises in Cristamar shopping center, Puerto Banús, has been completely renovated and equipped, making it an ideal option to establish a massage parlor, hairdresser or other type of business. It also represents an excellent investment opportunity and may be rented out for 2500 per month. It has 4 separate rooms and 2 toilets, a reception and laundry space. Even though it doesn't have an entrance from the street directly, it is perfectly located just in the middle of CC Cristamar and has an easy access. For more information and viewings, please, do not hesitate to contact us.